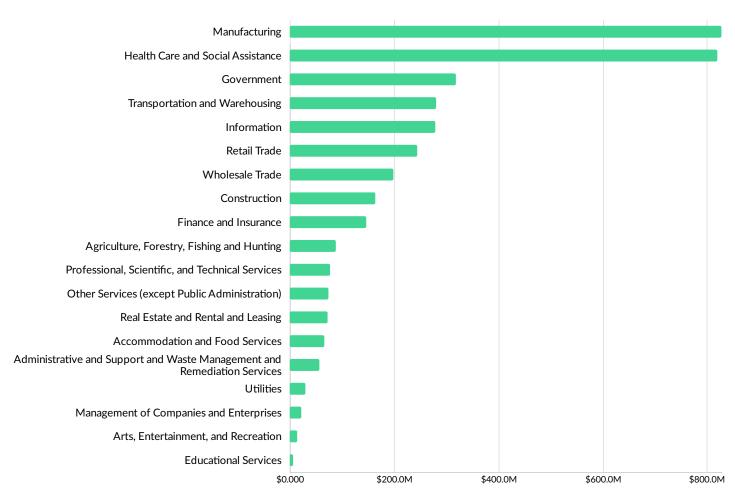

| 2018<br>Employment | ZIP   | Name                      | 2018<br>Workers |
| 54449 | Marshfield, WI (in Woo  | 20,815             | 54449 | Marshfield, WI (in Woo    | 14,989          |
| 54494 | Wisconsin Rapids, WI (i | 11,600             | 54494 | Wisconsin Rapids, WI (i   | 13,021          |
| 54495 | Wisconsin Rapids, WI (i | 3,519              | 54495 | Wisconsin Rapids, WI (i   | 4,356           |
| 54457 | Nekoosa, WI (in Wood c  | 1,958              | 54457 | Nekoosa, WI (in Wood c    | 4,018           |
| 54413 | Babcock, WI (in Wood c  | 695                | 54466 | Pittsville, WI (in Wood c | 1,489           |



## **Industry Characteristics**

### **Largest Industries**





## **Top Growing Industries**





### **Top Industry LQ**





#### **Top Industry GRP**







#### **Top Industry Earnings**





## **...II Emsi** Economy Overview

| Manufacturing         5,619         5,651         32         +1%         1.69         \$70,643         \$           Government         5,238         4,991         -247         -5%         0.79         \$59,386         \$           Retail Trade         4,218         4,149         -69         -2%         0.98         \$30,514         \$           Transportation and Warehousing         3,873         3,698         -175         -5%         2.40         \$58,786         \$           Accommodation and Food Services         2,276         2,346         70         +3%         0.64         \$16,503           Construction         1,715         1,915         200         +12%         0.81         \$60,476         \$