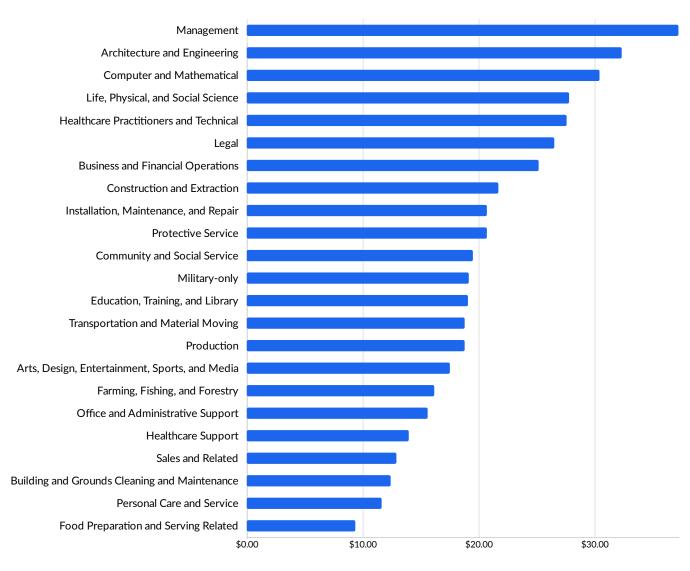

f Education First, Inc.        | 211             |
| Roehl Transport, Inc.           | 123      | Aspirus Wausau Hospital, Inc.   | 210             |
| Madison Area Technical College  | 121      | Platinum Supplemental Insuranc  | 194             |

#### **Business Size**



<sup>\*</sup>Business Data by DatabaseUSA.com is third-party data provided by Emsi to its customers as a convenience, and Emsi does not endorse or warrant its accuracy or consistency with other published Emsi data. In most cases, the Business Count will not match total companies with profiles on the summary tab.



#### **Workforce Characteristics**

#### **Largest Occupations**





### **Top Growing Occupations**





#### **Top Occupation LQ**





#### **Top Occupation Earnings**

#### 2018 Median Hourly Earnings





### **Top Posted Occupations**





## Underemployment



## **...! Emsi** Economy Overview

| Occupation                                          | 2013<br>Jobs | 2018<br>Jobs | Change in Jobs | %<br>Change<br>in Jobs | 2018<br>LQ | 2018 Median<br>Hourly Earnings | Aug 2018 - Jul 2019<br>Unique Average Monthly<br>Postings |
|-----------------------------------------------------|--------------|--------------|----------------|------------------------|------------|--------------------------------|-----------------------------------------------------------|
| Office and<br>Administrative Support                | 6,505        | 5,572        | -933           | -14%                   | 0.92       | \$15.60                        | 268                                                       |
|