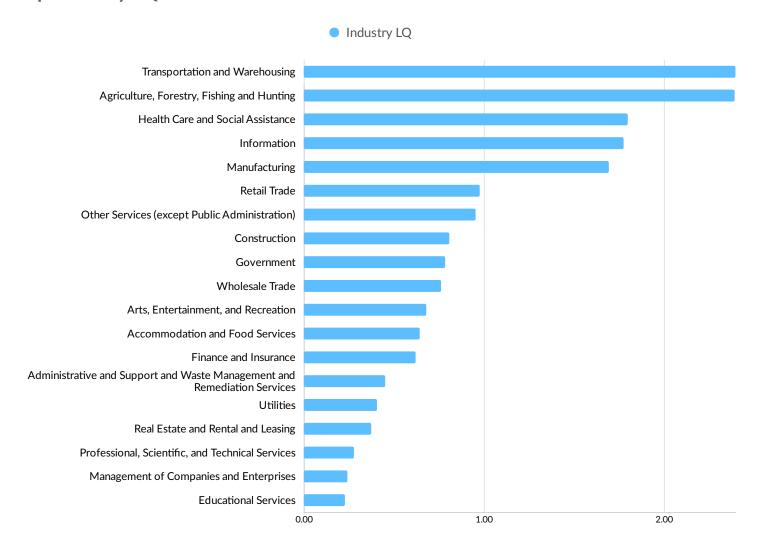

----|
| ZIP   | Name                    | 2018<br>Employment | ZIP   | Name                      | 2018<br>Workers |
| 54449 | Marshfield, WI (in Woo  | 20,815             | 54449 | Marshfield, WI (in Woo    | 14,989          |
| 54494 | Wisconsin Rapids, WI (i | 11,600             | 54494 | Wisconsin Rapids, WI (i   | 13,021          |
| 54495 | Wisconsin Rapids, WI (i | 3,519              | 54495 | Wisconsin Rapids, WI (i   | 4,356           |
| 54457 | Nekoosa, WI (in Wood c  | 1,958              | 54457 | Nekoosa, WI (in Wood c    | 4,018           |
| 54413 | Babcock, WI (in Wood c  | 695                | 54466 | Pittsville, WI (in Wood c | 1,489           |



## **Industry Characteristics**

### **Largest Industries**





## **Top Growing Industries**





### **Top Industry LQ**





#### **Top Industry GRP**







#### **Top Industry Earnings**





## **...II Emsi** Economy Overview

| Manufacturing         5,619         5,651         32         +1%         1.69         \$70,643         \$           Government         5,238         4,991         -247         -5%         0.79         \$59,386         \$           Retail Trade         4,218         4,149         -69         -2%         0.98         \$30,514         \$           Transportation and Warehousing         3,873         3,698         -175         -5%         2.40         \$58,786         \$           Accommodation and Food Services         2,276         2,346         70         +3%         0.64         \$16,503           Construction         1,715         1,915         200         +12%         0.81