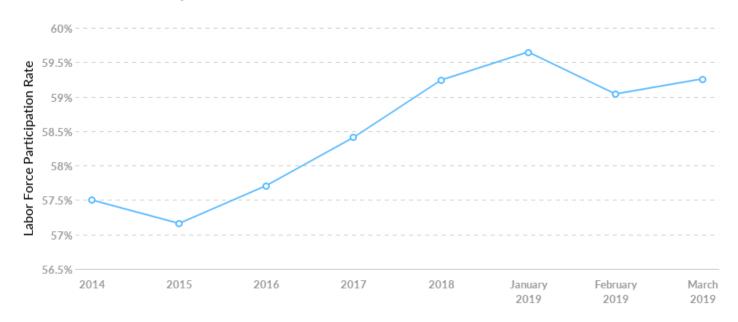

## **Labor Force Participation Rate Trends**

| Timeframe     | Labor Force Participation Rate |
|---------------|--------------------------------|
| 2014          | 57.50%                         |
| 2015          | 57.16%                         |
| 2016          | 57.71%                         |
| 2017          | 58.41%                         |
| 2018          | 59.24%                         |
| January 2019  | 59.65%                         |
| February 2019 | 59.04%                         |
| March 2019    | 59.26%                         |