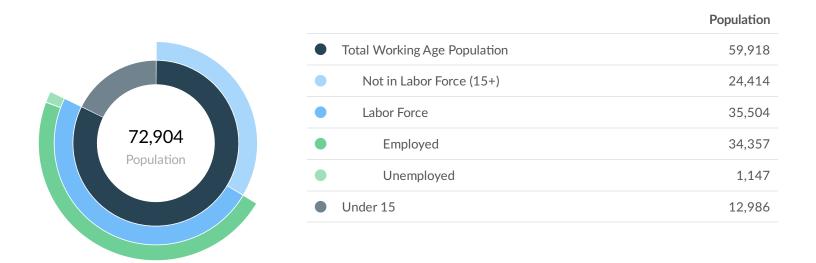

## **Economy Overview**

72.904

Population (2018)

Population decreased by 1,016 over the last 5 years and is projected to decrease by 563 over the next 5 years.

42.290

**Total Regional Employment** 

Jobs decreased by 3,453 over the last 5 years and are projected to decrease by 783 over the next 5 vears.

#### 2018 Labor Force Breakdown