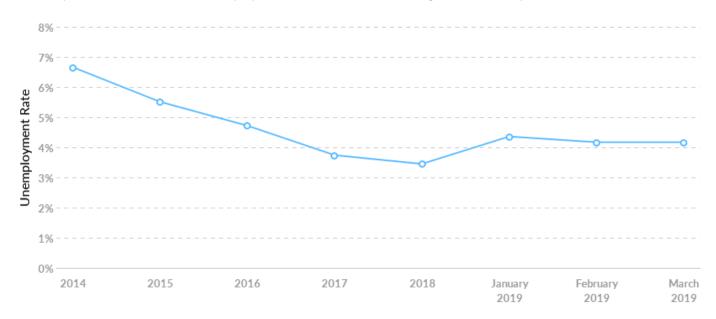

### **Unemployment Rate Trends**

Wood County, WI had a March 2019 unemployment rate of 4.17%, decreasing from 6.66% 5 years before.

| Timeframe     | Unemployment Rate |
|---------------|-------------------|
| 2014          | 6.66%             |
| 2015          | 5.51%             |
| 2016          | 4.72%             |
| 2017          | 3.74%             |
| 2018          | 3.45%             |
| January 2019  | 4.36%             |
| February 2019 | 4.17%             |
| March 2019    | 4.17%             |