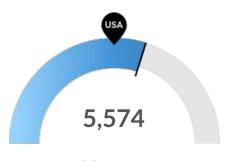

#### Millennials

Wood County, WI has 11,970 millennials (ages 20-34). The national average for an area this size is 15,145.

**Veterans** 

Wood County, WI has 5,574 veterans. The national average for an area this size is 4,252.