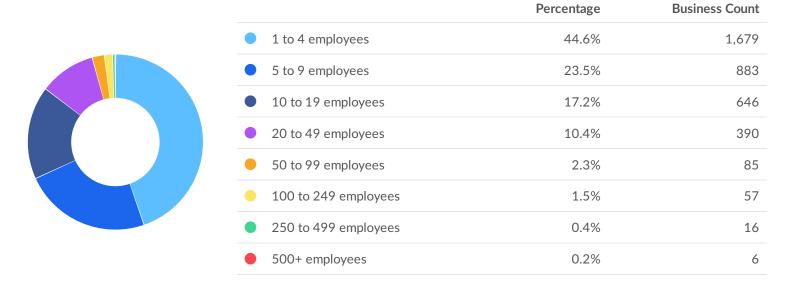

#### **Business Size**

<sup>\*</sup>Business Data by DatabaseUSA.com is third-party data provided by Emsi to its customers as a convenience, and Emsi does not endorse or warrant its accuracy or consistency with other published Emsi data. In most cases, the Business Count will not match total companies with profiles on the summary tab.