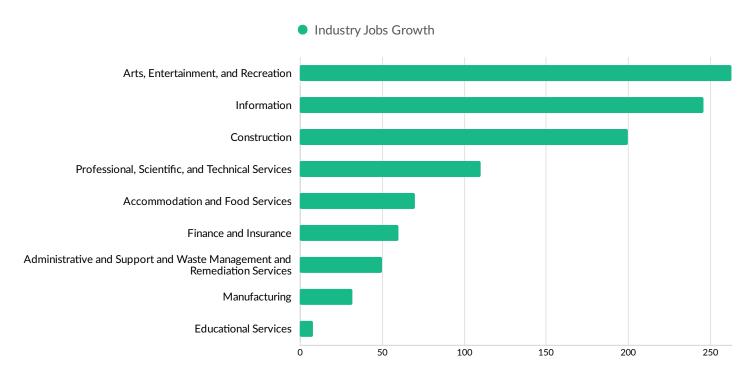

## **Top Growing Industries**

## **...II Emsi** Economy Overview

| Manufacturing         5,619         5,651         32         +1%         1.69         \$70,643         \$           Government         5,238         4,991         -247         -5%         0.79         \$59,386         \$           Retail Trade         4,218         4,149         -69         -2%         0.98         \$30,514         \$           Transportation and Warehousing         3,873         3,698         -175         -5%         2.40         \$58,786         \$           Accommodation and Food Services         2,276         2,346         70         +3%         0.64         \$16,503           Construction         1,715         1,915         200         +12%         0.81         \$60,476         \$           Other Services (except Public Administration)         1,981         1,908         -73         -4%         0.95         \$25,163           Information         1,123         1,369         246         +22%         1.77         \$76,179         \$           Administrative and Support and Waste Management and Remediation Services         1,139         1,189         50         +4%         0.45         \$32,865            | \$820.31M<br>\$827.79M<br>\$318.39M<br>\$245.14M<br>\$280.36M<br>\$65.49M<br>\$163.30M<br>\$74.62M |
|--------------------------------------------------------------------------------------------------------------------------------------------------------------------------------------------------------------------------------------------------------------------------------------------------------------------------------------------------------------------------------------------------------------------------------------------------------------------------------------------------------------------------------------------------------------------------------------------------------------------------------------------------------------------------------------------------------------------------------------------------------------------------------------------------------------------------------------------------------------------------------------------------------------------------------------------------------------------------------------------------------------------------------------------------------------------------------------------------------------------------------------------------------------------------------------|----------------------------------------------------------------------------------------------------|
| Government         5,238         4,991         -247         -5%         0.79         \$59,386         \$           Retail Trade         4,218         4,149         -69         -2%         0.98         \$30,514         \$           Transportation and Warehousing         3,873         3,698         -175         -5%         2.40         \$58,786         \$           Accommodation and Food Services         2,276         2,346         70         +3%         0.64         \$16,503           Construction         1,715         1,915         200         +12%         0.81         \$60,476         \$           Other Services (except Public Administration)         1,981         1,908         -73         -4%         0.95         \$25,163           Information         1,123         1,369         246         +22%         1.77         \$76,179         \$           Administrative and Support and Waste Management and Remediation Services         1,139         1,189         50         +4%         0.45         \$32,865           Agriculture, Forestry, Fishing and         1,215         1,180         -35         -3%         2,39         \$43,407 | \$318.39M<br>\$245.14M<br>\$280.36M<br>\$65.49M<br>\$163.30M<br>\$74.62M                           |
| Retail Trade       4,218       4,149       -69       -2%       0.98       \$30,514       \$         Transportation and Warehousing       3,873       3,698       -175       -5%       2.40       \$58,786       \$         Accommodation and Food Services       2,276       2,346       70       +3%       0.64       \$16,503         Construction       1,715       1,915       200       +12%       0.81       \$60,476       \$         Other Services (except Public Administration)       1,981       1,908       -73       -4%       0.95       \$25,163         Information       1,123       1,369       246       +22%       1.77       \$76,179       \$         Administrative and Support and Waste Management and Remediation Services       1,139       1,189       50       +4%       0.45       \$32,865         Agriculture, Forestry, Fishing and       1,215       1,180       -35       -3%       2,39       \$43,407                                                                                                                                                                                                                                          | \$245.14M<br>\$280.36M<br>\$65.49M<br>\$163.30M<br>\$74.62M                                        |
| Transportation and Warehousing         3,873         3,698         -175         -5%         2.40         \$58,786         \$           Accommodation and Food Services         2,276         2,346         70         +3%         0.64         \$16,503           Construction         1,715         1,915         200         +12%         0.81         \$60,476         \$           Other Services (except Public Administration)         1,981         1,908         -73         -4%         0.95         \$25,163           Information         1,123         1,369         246         +22%         1.77         \$76,179         \$           Administrative and Support and Waste Management and Remediation Services         1,139         1,189         50         +4%         0.45         \$32,865           Agriculture, Forestry, Fishing and         1,215         1,180         -35         -3%         2,39         \$43,407                                                                                                                                                                                                                                        | \$280.36M<br>\$65.49M<br>\$163.30M<br>\$74.62M                                                     |
| Accommodation and Food Services       2,276       2,346       70       +3%       0.64       \$16,503         Construction       1,715       1,915       200       +12%       0.81       \$60,476       \$         Other Services (except Public Administration)       1,981       1,908       -73       -4%       0.95       \$25,163         Information       1,123       1,369       246       +22%       1.77       \$76,179       \$         Administrative and Support and Waste Management and Remediation Services       1,139       1,189       50       +4%       0.45       \$32,865         Agriculture, Forestry, Fishing and       1,215       1,180       -35       -3%       2,39       \$43,407                                                                                                                                                                                                                                                                                                                                                                                                                                                                     | \$65.49M<br>\$163.30M<br>\$74.62M                                                                  |
| Construction       1,715       1,915       200       +12%       0.81       \$60,476       \$         Other Services (except Public Administration)       1,981       1,908       -73       -4%       0.95       \$25,163         Information       1,123       1,369       246       +22%       1.77       \$76,179       \$         Administrative and Support and Waste Management and Remediation Services       1,139       1,189       50       +4%       0.45       \$32,865         Agriculture, Forestry, Fishing and       1,215       1,180       -35       -3%       2,39       \$43,407                                                                                                                                                                                                                                                                                                                                                                                                                                                                                                                                                                                  | \$163.30M<br>\$74.62M                                                                              |
| Other Services (except Public Administration)       1,981       1,908       -73       -4%       0.95       \$25,163         Information       1,123       1,369       246       +22%       1.77       \$76,179       \$         Administrative and Support and Waste Management and Remediation Services       1,139       1,189       50       +4%       0.45       \$32,865         Agriculture, Forestry, Fishing and       1,215       1,180       -35       -3%       2,39       \$43,407                                                                                                                                                                                                                                                                                                                                                                                                                                                                                                                                                                                                                                                                                       | \$74.62M                                                                                           |
| Administration) 1,981 1,908 -73 -4% 0.95 \$25,163  Information 1,123 1,369 246 +22% 1.77 \$76,179 \$  Administrative and Support and Waste Management and Nanagement and Remediation Services 1,139 1,189 50 +4% 0.45 \$32,865  Agriculture, Forestry, Fishing and 1,215 1,180 -35 -3% 2,39 \$43,407                                                                                                                                                                                                                                                                                                                                                                                                                                                                                                                                                                                                                                                                                                                                                                                                                                                                                 | •                                                                                                  |
| Administrative and Support and Waste Management and Remediation Services  Agriculture, Forestry, Fishing and  1,139 1,189 50 +4% 0.45 \$32,865                                                                                                                                                                                                                                                                                                                                                                                                                                                                                                                                                                                                                                                                                                                                                                                                                                                                                                                                                                                                                                       | \$278 61M                                                                                          |
| Waste Management and 1,139 1,189 50 +4% 0.45 \$32,865 Remediation Services  Agriculture, Forestry, Fishing and 1,215 1,180 -35 -3% 2,39 \$43,407                                                                                                                                                                                                                                                                                                                                                                                                                                                                                                                                                                                                                                                                                                                                                                                                                                                                                                                                                                                                                                     | /_ / U.U I I VI                                                                                    |
| - 1/17 1/8U - 1/ 1/9 N4/3/U/                                                                                                                                                                                                                                                                                                                                                                                                                                                                                                                                                                                                                                                                                                                                                                                                                                                                                                                                                                                                                                                                                                                                                         | \$56.69M                                                                                           |
|                                                                                                                                                                                                                                                                                                                                                                                                                                                                                                                                                                                                                                                                                                                                                                                                                                                                                                                                                                                                                                                                                                                                                                                      | \$88.93M                                                                                           |
| Wholesale Trade 1,220 1,178 -42 -3% 0.76 \$64,214 \$                                                                                                                                                                                                                                                                                                                                                                                                                                                                                                                                                                                                                                                                                                                                                                                                                                                                                                                                                                                                                                                                                                                                 | \$199.02M                                                                                          |
| Finance and Insurance 995 1,055 60 +6% 0.62 \$56,671 \$                                                                                                                                                                                                                                                                                                                                                                                                                                                                                                                                                                                                                                                                                                                                                                                                                                                                                                                                                                                                                                                                                                                              | \$146.89M                                                                                          |
| Professional, Scientific, and Technical Services 663 773 110 +17% 0.28 \$60,586                                                                                                                                                                                                                                                                                                                                                                                                                                                                                                                                                                                                                                                                                                                                                                                                                                                                                                                                                                                                                                                                                                      | \$77.19M                                                                                           |
| Arts, Entertainment, and Recreation 236 499 263 +111% 0.68 \$20,267                                                                                                                                                                                                                                                                                                                                                                                                                                                                                                                                                                                                                                                                                                                                                                                                                                                                                                                                                                                                                                                                                                                  | \$14.00M                                                                                           |
| Real Estate and Rental and Leasing 281 268 -13 -5% 0.38 \$44,576                                                                                                                                                                                                                                                                                                                                                                                                                                                                                                                                                                                                                                                                                                                                                                                                                                                                                                                                                                                                                                                                                                                     | \$72.22M                                                                                           |
| Educational Services 241 249 8 +3% 0.23 \$18,276                                                                                                                                                                                                                                                                                                                                                                                                                                                                                                                                                                                                                                                                                                                                                                                                                                                                                                                                                                                                                                                                                                                                     | \$5.62M                                                                                            |
| Management of Companies and Enterprises 269 146 -123 -46% 0.24 \$138,234                                                                                                                                                                                                                                                                                                                                                                                                                                                                                                                                                                                                                                                                                                                                                                                                                                                                                                                                                                                                                                                                                                             |                                                                                                    |
| Utilities 62 59 -3 -5% 0.41 \$128,027                                                                                                                                                                                                                                                                                                                                                                                                                                                                                                                                                                                                                                                                                                                                                                                                                                                                                                                                                                                                                                                                                                                                                | \$22.12M                                                                                           |