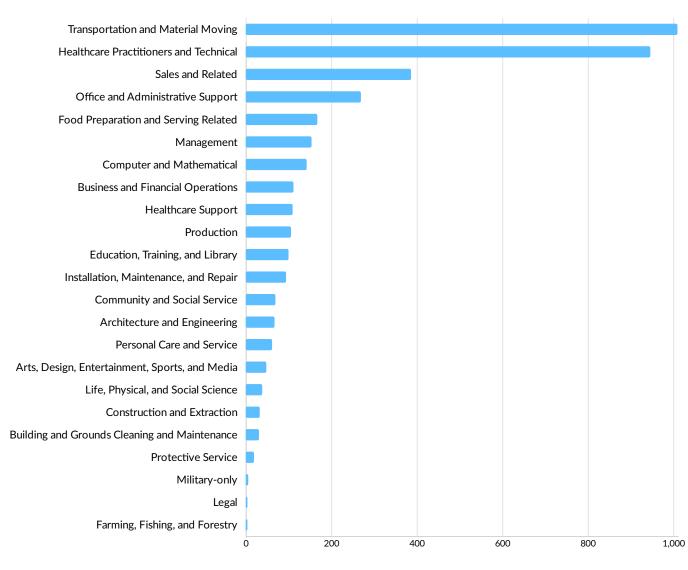

### **Top Posted Occupations**

## **...! Emsi** Economy Overview

| Occupation                                          | 2013<br>Jobs | 2018<br>Jobs | Change in Jobs | %<br>Change<br>in Jobs | 2018<br>LQ | 2018 Median<br>Hourly Earnings | Aug 2018 - Jul 2019<br>Unique Average Monthly<br>Postings |
|-----------------------------------------------------|--------------|--------------|----------------|------------------------|------------|--------------------------------|-----------------------------------------------------------|
| Office and<br>Administrative Support                | 6,505        | 5,572        | -933           | -14%                   | 0.92       | \$15.60                        | 268                                                       |
| Transportation and<br>Material Moving               | 4,751        | 4,535        | -216           | -5%                    | 1.57       | \$18.83                        | 1,009                                                     |
| Production                                          | 4,062        | 4,103        | 41             | +1%                    | 1.66       | \$18.81                        | 105                                                       |
| Healthcare Practitioners and Technical              | 5,909        | 4,057        | -1,852         | -31%                   | 1.72       | \$27.59                        | 945                                                       |
| Sales and Related                                   | 3,335        | 3,316        | -19            | -1%                    | 0.80       | \$12.93                        | 387                                                       |
| Food Preparation and<br>Serving Related             | 2,769        | 2,861        | 92             | +3%                    | 0.81       | \$9.38                         | 168                                                       |
| Management                                          | 2,501        | 2,347        | -154           | -6%                    | 0.96       | \$37.24                        | 153                                                       |
| Education, Training, and<br>Library                 | 2,243        | 2,229        | -14            | -1%                    | 0.93       | \$19.07                        | 100                                                       |
| Installation,<br>Maintenance, and Repair            | 1,937        | 1,894        | -43            | -2%                    | 1.15       | \$20.74                        | 94                                                        |
| Healthcare Support                                  | 2,454        | 1,782        | -672           | -27%                   | 1.58       | \$13.99                        | 109                                                       |
| Construction and Extraction                         | 1,558        | 1,644        | 86             | +6%                    | 0.84       | \$21.69                        | 32                                                        |
| Personal Care and<br>Service                        | 1,356        | 1,642        | 286            | +21%                   | 0.88       | \$11.66                        | 61                                                        |
| Business and Financial<br>Operations                | 1,371        | 1,449        | 78             | +6%                    | 0.65       | \$25.17                        | 112                                                       |
| Building and Grounds<br>Cleaning and<br>Maintenance | 1,288        | 1,198        | -90            | -7%                    | 0.78       | \$12.40                        | 31                                                        |
| Computer and<br>Mathematical                        | 699          | 730          | 31             | +4%                    | 0.59       | \$30.42                        | 143                                                       |
| Community and Social<br>Service                     | 845          | 718          | -127           | -15%                   | 1.02       | \$19.53                        | 69                                                        |
| Protective Service                                  | 486          | 458          | -28            | -6%                    | 0.48       | \$20.74                        | 20                                                        |
| Farming, Fishing, and Forestry                      | 410          | 442          | 32             | +8%                    | 1.41       | \$16.18                        | 4                                                         |

| Occupation                                           | 2013<br>Jobs | 2018<br>Jobs | Change in Jobs | %<br>Change<br>in Jobs | 2018<br>LQ | 2018 Median<br>Hourly Earnings | Aug 2018 - Jul 2019<br>Unique Average Monthly<br>Postings |
|------------------------------------------------------|--------------|--------------|----------------|------------------------|------------|--------------------------------|-----------------------------------------------------------|
| Architecture and<br>Engineering                      | 407          | 442          | 35             | +9%                    | 0.62       | \$32.35                        | 67                                                        |
| Arts, Design,<br>Entertainment, Sports,<br>and Media | 400          | 419          | 19             | +5%                    | 0.54       | \$17.50                        | 48                                                        |
| Life, Physical, and Social<br>Science                | 241          | 237          | -4             | -2%                    | 0.68       | \$27.82                        | 39                                                        |
| Legal                                                | 107          | 119          | 12             | +11%                   | 0.34       | \$26.56                        | 5                                                         |
| Military-only                                        | 110          | 96           | -14            | -13%                   | 0.38       | \$19.15                        | 5                                                         |