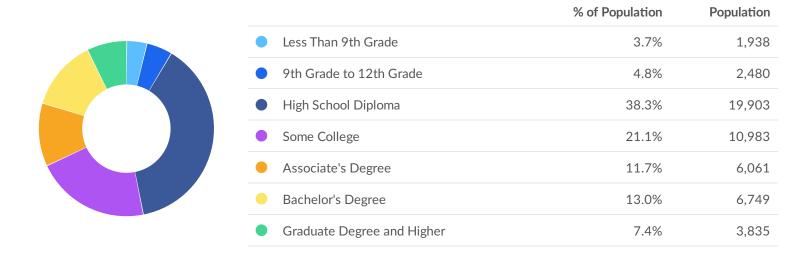

#### **Takeaways**

- As of 2018 the region's population declined by 1.4% since 2013, falling by 1,016. Population is expected to decrease by 0.8% between 2018 and 2023, losing 563.
- From 2013 to 2018, jobs declined by 7.5% in Wood County, WI from 45,743 to 42,290. This change fell short of the national growth rate of 8.5% by 16.0%. As the number of jobs declined, the labor force participation rate decreased from 65.3% to 59.3% between 2013 and 2018.
- Concerning educational attainment, 13.0% of Wood County, WI residents possess a Bachelor's Degree (5.6% below the national average), and 11.7% hold an Associate's Degree (3.7% above the national average).
- The top three industries in 2018 are Outpatient Care Centers, General Freight Trucking, and Education and Hospitals (Local Government).

#### **Educational Attainment**

Concerning educational attainment, **13.0% of Wood County, WI residents possess a Bachelor's Degree** (5.6% below the national average), and **11.7% hold an Associate's Degree** (3.7% above the national average).