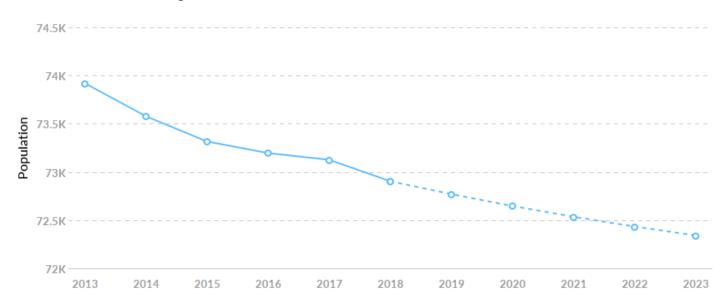

## **Population Trends**

As of 2018 the region's population **declined by 1.4%** since 2013, falling by 1,016. Population is expected to **decrease by 0.8%** between 2018 and 2023, losing 563.

| Timeframe | Population |
|-----------|------------|
| 2013      | 73,920     |
| 2014      | 73,578     |
| 2015      | 73,316     |
| 2016      | 73,196     |
| 2017      | 73,126     |
| 2018      | 72,904     |
| 2019      | 72,770     |
| 2020      | 72,647     |
| 2021      | 72,535     |
| 2022      | 72,434     |
| 2023      | 72,341     |