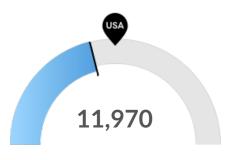

#### Millennials

Wood County, WI has 11,970 millennials (ages 20-34). The national average for an area this size is 15,145.

**Veterans** 

Wood County, WI has 5,574 veterans. The national average for an area this size is 4,252.