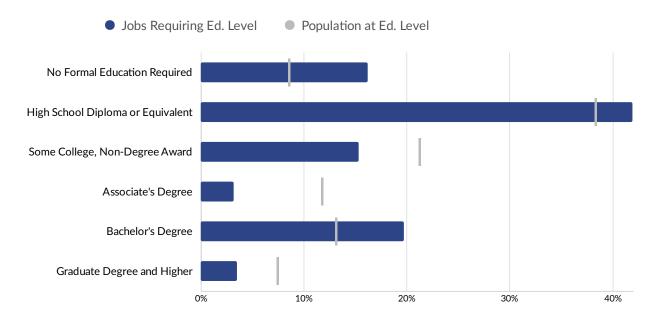

## **Educational Pipeline**

In 2017, there were 897 graduates in Wood County, WI. This pipeline has shrunk by 4% over the last 5 years. The highest share of these graduates come from Nursing Assistant/Aide and Patient Care Assistant/Aide, "Business Administration and Management, General", and Registered Nursing/Registered Nurse.