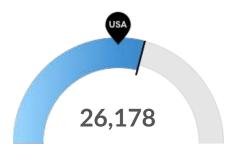

#### **Retiring Soon**

Retirement risk is high in Wood County, WI. The national average for an area this size is 20,846 people 55 or older, while there are 26,178 here.