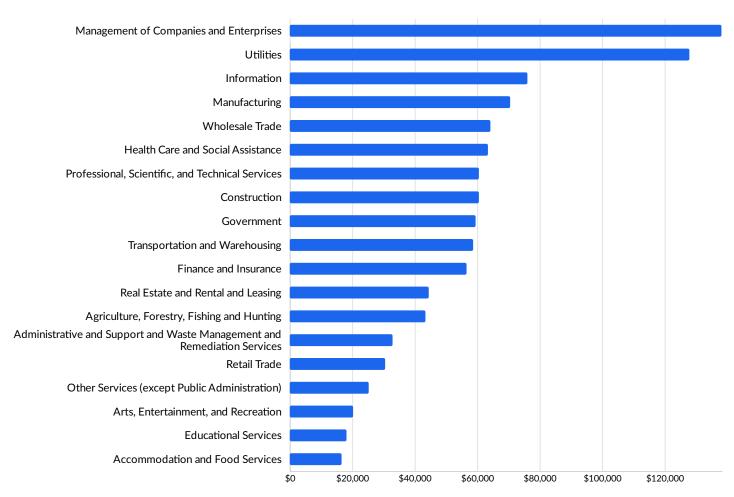

Name                      | 2018<br>Workers |
| 54449 | Marshfield, WI (in Woo  | 20,815             | 54449 | Marshfield, WI (in Woo    | 14,989          |
| 54494 | Wisconsin Rapids, WI (i | 11,600             | 54494 | Wisconsin Rapids, WI (i   | 13,021          |
| 54495 | Wisconsin Rapids, WI (i | 3,519              | 54495 | Wisconsin Rapids, WI (i   | 4,356           |
| 54457 | Nekoosa, WI (in Wood c  | 1,958              | 54457 | Nekoosa, WI (in Wood c    | 4,018           |
| 54413 | Babcock, WI (in Wood c  | 695                | 54466 | Pittsville, WI (in Wood c | 1,489           |



## **Industry Characteristics**

### **Largest Industries**





## **Top Growing Industries**





### **Top Industry LQ**





#### **Top Industry GRP**







#### **Top Industry Earnings**





## **...II Emsi** Economy Overview

| Manufacturing         5,619         5,651         32         +1%         1.69         \$70,643         \$           Government         5,238         4,991         -247         -5%         0.79         \$59,386         \$           Retail Trade         4,218         4,149         -69         -2%         0.98         \$30,514         \$           Transportation and Warehousing         3,873         3,698         -175         -5%         2.40         \$58,786         \$           Accommodation and Food Services         2,276         2,346         70         +3%         0.64         \$16,503           Construction         1,715         1,915         200         +12%         0.81         \$60,476         \$           Other Services (except Public Administ