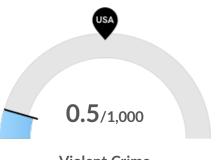

#### **Violent Crime**

Wood County, WI has 0.5 violent crimes per 1,000 people. The national rate is 3.75 per 1,000 people.