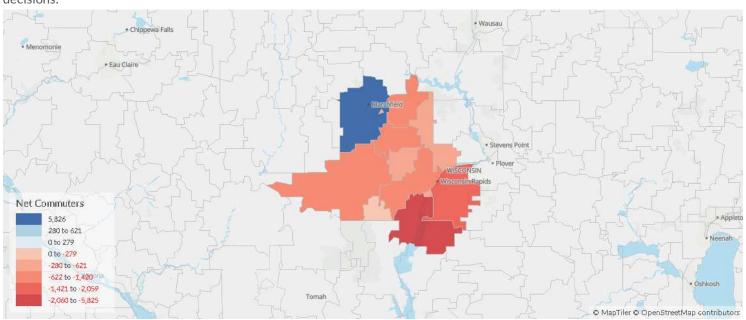

#### Place of Work vs Place of Residence

Understanding where talent in Wood County, WI currently works compared to where talent lives can help you optimize site decisions.

|       | Where Talent Works      |                    |       | Where Talent Lives        |                 |
|-------|-------------------------|--------------------|-------|---------------------------|-----------------|
| ZIP   | Name                    | 2018<br>Employment | ZIP   | Name                      | 2018<br>Workers |
| 54449 | Marshfield, WI (in Woo  | 20,815             | 54449 | Marshfield, WI (in Woo    | 14,989          |
| 54494 | Wisconsin Rapids, WI (i | 11,600             | 54494 | Wisconsin Rapids, WI (i   | 13,021          |
| 54495 | Wisconsin Rapids, WI (i | 3,519              | 54495 | Wisconsin Rapids, WI (i   | 4,356           |
| 54457 | Nekoosa, WI (in Wood c  | 1,958              | 54457 | Nekoosa, WI (in Wood c    | 4,018           |
| 54413 | Babcock, WI (in Wood c  | 695                | 54466 | Pittsville, WI (in Wood c | 1,489           |