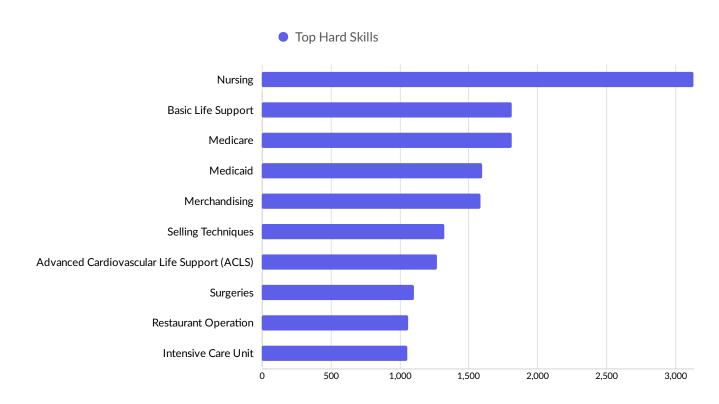

| 107          | 119          | 12             | +11%                   | 0.34       | \$26.56                        | 5                                                         |
| Military-only                                        | 110          | 96           | -14            | -13%                   | 0.38       | \$19.15                        | 5                                                         |



## **Educational Pipeline**

In 2017, there were 897 graduates in Wood County, WI. This pipeline has shrunk by 4% over the last 5 years. The highest share of these graduates come from Nursing Assistant/Aide and Patient Care Assistant/Aide, "Business Administration and Management, General", and Registered Nursing/Registered Nurse.





## **In-Demand Skills**