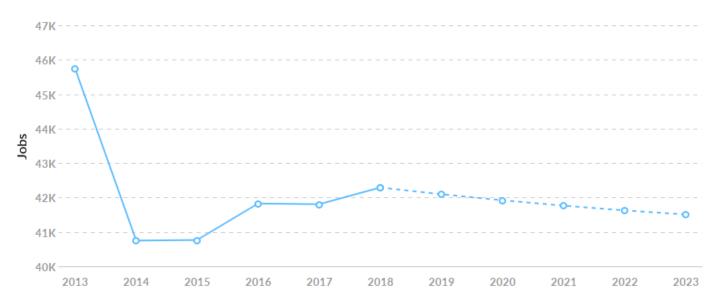

#### **Job Trends**

From 2013 to 2018, jobs declined by **7.5**% in Wood County, WI from 45,743 to **42,290**. This change **fell short of the national growth rate of 8.5% by 16.0%**.

| Timeframe | Jobs   |
|-----------|--------|
| 2013      | 45,743 |
| 2014      | 40,749 |
| 2015      | 40,765 |
| 2016      | 41,825 |
| 2017      | 41,805 |
| 2018      | 42,290 |
| 2019      | 42,094 |
| 2020      | 41,920 |
| 2021      | 41,763 |
| 2022      | 41,625 |
| 2023      | 41,507 |