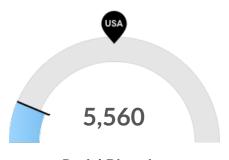

#### **Racial Diversity**

Racial diversity is low in Wood County, WI. The national average for an area this size is 28,718 racially diverse people, while there are 5,560 here.

**Property Crime** 

Wood County, WI has 18.75 property crimes per 1,000 people. The national rate is 24.22 per 1,000 people.