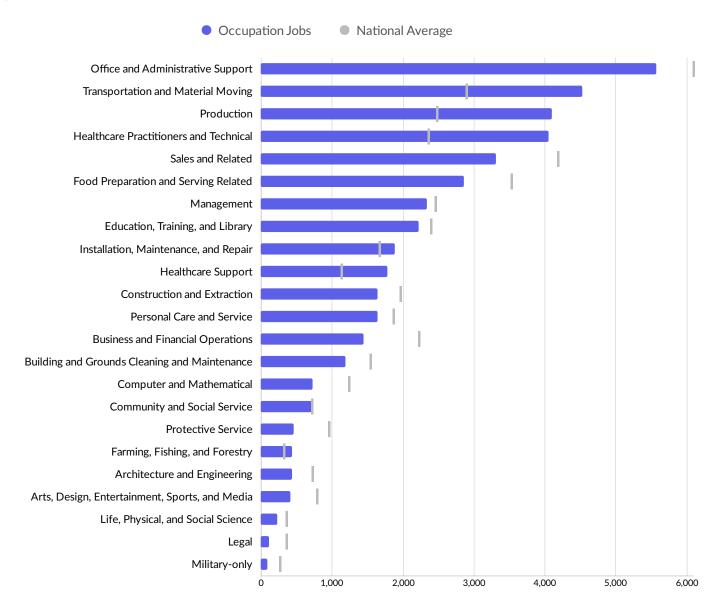

#### **Largest Occupations**

## **...! Emsi** Economy Overview

| Occupation                                          | 2013<br>Jobs | 2018<br>Jobs | Change in Jobs | %<br>Change<br>in Jobs | 2018<br>LQ | 2018 Median<br>Hourly Earnings | Aug 2018 - Jul 2019<br>Unique Average Monthly<br>Postings |
|-----------------------------------------------------|--------------|--------------|----------------|------------------------|------------|--------------------------------|-----------------------------------------------------------|
| Office and<br>Administrative Support                | 6,505        | 5,572        | -933           | -14%                   | 0.92       | \$15.60                        | 268                                                       |
| Transportation and<br>Material Moving               | 4,751        | 4,535        | -216           | -5%                    | 1.57       | \$18.83                        | 1,009                                                     |
| Production                                          | 4,062        | 4,103        | 41             | +1%                    | 1.66       | \$18.81                        | 105                                                       |
| Healthcare Practitioners and Technical              | 5,909        | 4,057        | -1,852         | -31%                   | 1.72       | \$27.59                        | 945                                                       |
| Sales and Related                                   | 3,335        | 3,316        | -19            | -1%                    | 0.80       | \$12.93                        | 387                                                       |
| Food Preparation and<br>Serving Related             | 2,769        | 2,861        | 92             | +3%                    | 0.81       | \$9.38                         | 168                                                       |
| Management                                          | 2,501        | 2,347        | -154           | -6%                    | 0.96       | \$37.24                        | 153                                                       |
| Education, Training, and<br>Library                 | 2,243        | 2,229        | -14            | -1%                    | 0.93       | \$19.07                        | 100                                                       |
| Installation,<br>Maintenance, and Repair            | 1,937        | 1,894        | -43            | -2%                    | 1.15       | \$20.74                        | 94                                                        |
| Healthcare Support                                  | 2,454        | 1,782        | -672           | -27%                   | 1.58       | \$13.99                        | 109                                                       |
| Construction and Extraction                         | 1,558        | 1,644        | 86             | +6%                    | 0.84       | \$21.69                        | 32                                                        |
| Personal Care and<br>Service                        | 1,356        | 1,642        | 286            | +21%                   | 0.88       | \$11.66                        | 61                                                        |
| Business and Financial<br>Operations                | 1,371        | 1,449        | 78             | +6%                    | 0.65       | \$25.17                        | 112                                                       |
| Building and Grounds<br>Cleaning and<br>Maintenance | 1,288        | 1,198        | -90            | -7%                    | 0.78       | \$12.40                        | 31                                                        |
| Computer and<br>Mathematical                        | 699          | 730          | 31             | +4%                    | 0.59       | \$30.42                        | 143                                                       |
| Community and Social<br>Service                     | 845          | 718          | -127           | -15%                   | 1.02       | \$19.53                        | 69                                                        |
| Protective Service                                  | 486          | 458          | -28            | -6%                    | 0.48       | \$20.74                        | 20                                                        |
| Farming, Fishing, and Forestry                      | 410          | 442          | 32             | +8%                    | 1.41       | \$16.18                        | 4                                                         |

| Occupation                                           | 2013<br>Jobs | 2018<br>Jobs | Change in Jobs | %<br>Change<br>in Jobs | 2018<br>LQ | 2018 Median<br>Hourly Earnings | Aug 2018 - Jul 2019<br>Unique Average Monthly<br>Postings |
|------------------------------------------------------|--------------|--------------|----------------|------------------------|------------|--------------------------------|-----------------------------------------------------------|
| Architecture and<br>Engineering                      | 407          | 442          | 35             | +9%                    | 0.62       | \$32.35                        | 67                                                        |
| Arts, Design,<br>Entertainment, Sports,<br>and Media | 400          | 419          | 19             | +5%                    | 0.54       | \$17.50                        | 48                                                        |
| Life, Physical, and Social<br>Science                | 241          | 237          | -4             | -2%                    | 0.68       | \$27.82                        | 39                                                        |
| Legal                                                | 107          | 119          | 12             | +11%                   | 0.34       | \$26.56                        | 5                                                         |
| Military-only                                        | 110          | 96           | -14            | -13%                   | 0.38       | \$19.15                        | 5                                                         |