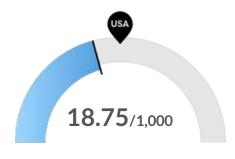

#### **Racial Diversity**

Racial diversity is low in Wood County, WI. The national average for an area this size is 28,718 racially diverse people, while there are 5,560 here.

**Property Crime** 

Wood County, WI has 18.75 property crimes per 1,000 people. The national rate is 24.22 per 1,000 people.