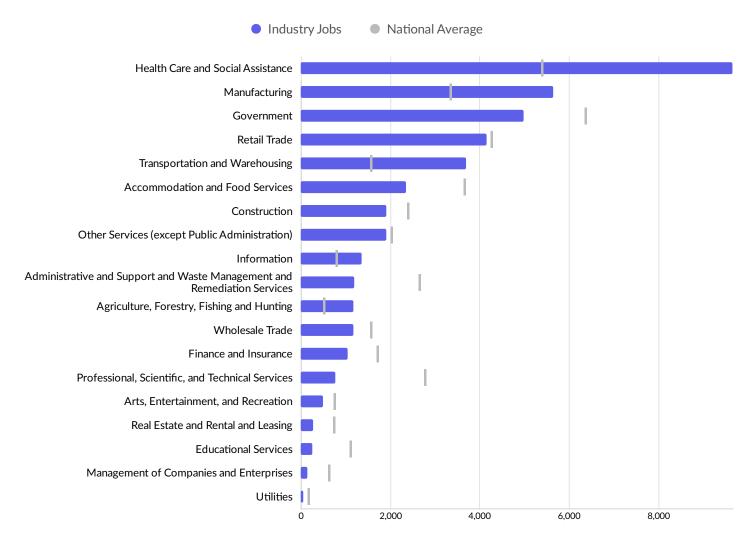

### **Largest Industries**

## **...II Emsi** Economy Overview

| Manufacturing         5,619         5,651         32         +1%         1.69         \$70,643         \$           Government         5,238         4,991         -247         -5%         0.79         \$59,386         \$           Retail Trade         4,218         4,149         -69         -2%         0.98         \$30,514         \$           Transportation and Warehousing         3,873         3,698         -175         -5%         2.40         \$58,786         \$           Accommodation and Food Services         2,276         2,346         70         +3%         0.64         \$16,503           Construction         1,715         1,915         200         +12%         0.81         \$60,476         \$           Other Services (except Public Administration)         1,981         1,908         -73         -4%         0.95         \$25,163           Information         1,123         1,369         246         +22%         1.77         \$76,179         \$           Administrative and Support and Waste Management and Remediation Services         1,139         1,189         50         +4%         0.45         \$32,865            | \$820.31M<br>\$827.79M<br>\$318.39M<br>\$245.14M<br>\$280.36M<br>\$65.49M<br>\$163.30M<br>\$74.62M |
|--------------------------------------------------------------------------------------------------------------------------------------------------------------------------------------------------------------------------------------------------------------------------------------------------------------------------------------------------------------------------------------------------------------------------------------------------------------------------------------------------------------------------------------------------------------------------------------------------------------------------------------------------------------------------------------------------------------------------------------------------------------------------------------------------------------------------------------------------------------------------------------------------------------------------------------------------------------------------------------------------------------------------------------------------------------------------------------------------------------------------------------------------------------------------------------|----------------------------------------------------------------------------------------------------|
| Government         5,238         4,991         -247         -5%         0.79         \$59,386         \$           Retail Trade         4,218         4,149         -69         -2%         0.98         \$30,514         \$           Transportation and Warehousing         3,873         3,698         -175         -5%         2.40         \$58,786         \$           Accommodation and Food Services         2,276         2,346         70         +3%         0.64         \$16,503           Construction         1,715         1,915         200         +12%         0.81         \$60,476         \$           Other Services (except Public Administration)         1,981         1,908         -73         -4%         0.95         \$25,163           Information         1,123         1,369         246         +22%         1.77         \$76,179         \$           Administrative and Support and Waste Management and Remediation Services         1,139         1,189         50         +4%         0.45         \$32,865           Agriculture, Forestry, Fishing and         1,215         1,180         -35         -3%         2,39         \$43,407 | \$318.39M<br>\$245.14M<br>\$280.36M<br>\$65.49M<br>\$163.30M<br>\$74.62M                           |
| Retail Trade       4,218       4,149       -69       -2%       0.98       \$30,514       \$         Transportation and Warehousing       3,873       3,698       -175       -5%       2.40       \$58,786       \$         Accommodation and Food Services       2,276       2,346       70       +3%       0.64       \$16,503         Construction       1,715       1,915       200       +12%       0.81       \$60,476       \$         Other Services (except Public Administration)       1,981       1,908       -73       -4%       0.95       \$25,163         Information       1,123       1,369       246       +22%       1.77       \$76,179       \$         Administrative and Support and Waste Management and Remediation Services       1,139       1,189       50       +4%       0.45       \$32,865         Agriculture, Forestry, Fishing and       1,215       1,180       -35       -3%       2,39       \$43,407                                                                                                                                                                                                                                          | \$245.14M<br>\$280.36M<br>\$65.49M<br>\$163.30M<br>\$74.62M                                        |
| Transportation and Warehousing         3,873         3,698         -175         -5%         2.40         \$58,786         \$           Accommodation and Food Services         2,276         2,346         70         +3%         0.64         \$16,503           Construction         1,715         1,915         200         +12%         0.81         \$60,476         \$           Other Services (except Public Administration)         1,981         1,908         -73         -4%         0.95         \$25,163           Information         1,123         1,369         246         +22%         1.77         \$76,179         \$           Administrative and Support and Waste Management and Remediation Services         1,139         1,189         50         +4%         0.45         \$32,865           Agriculture, Forestry, Fishing and         1,215         1,180         -35         -3%         2,39         \$43,407                                                                                                                                                                                                                                        | \$280.36M<br>\$65.49M<br>\$163.30M<br>\$74.62M                                                     |
| Accommodation and Food Services       2,276       2,346       70       +3%       0.64       \$16,503         Construction       1,715       1,915       200       +12%       0.81       \$60,476       \$         Other Services (except Public Administration)       1,981       1,908       -73       -4%       0.95       \$25,163         Information       1,123       1,369       246       +22%       1.77       \$76,179       \$         Administrative and Support and Waste Management and Remediation Services       1,139       1,189       50       +4%       0.45       \$32,865         Agriculture, Forestry, Fishing and       1,215       1,180       -35       -3%       2,39       \$43,407                                                                                                                                                                                                                                                                                                                                                                                                                                                                     | \$65.49M<br>\$163.30M<br>\$74.62M                                                                  |
| Construction       1,715       1,915       200       +12%       0.81       \$60,476       \$         Other Services (except Public Administration)       1,981       1,908       -73       -4%       0.95       \$25,163         Information       1,123       1,369       246       +22%       1.77       \$76,179       \$         Administrative and Support and Waste Management and Remediation Services       1,139       1,189       50       +4%       0.45       \$32,865         Agriculture, Forestry, Fishing and       1,215       1,180       -35       -3%       2,39       \$43,407                                                                                                                                                                                                                                                                                                                                                                                                                                                                                                                                                                                  | \$163.30M<br>\$74.62M                                                                              |
| Other Services (except Public Administration)       1,981       1,908       -73       -4%       0.95       \$25,163         Information       1,123       1,369       246       +22%       1.77       \$76,179       \$         Administrative and Support and Waste Management and Remediation Services       1,139       1,189       50       +4%       0.45       \$32,865         Agriculture, Forestry, Fishing and       1,215       1,180       -35       -3%       2,39       \$43,407                                                                                                                                                                                                                                                                                                                                                                                                                                                                                                                                                                                                                                                                                       | \$74.62M                                                                                           |
| Administration) 1,981 1,908 -73 -4% 0.95 \$25,163  Information 1,123 1,369 246 +22% 1.77 \$76,179 \$  Administrative and Support and Waste Management and Nanagement and Remediation Services 1,139 1,189 50 +4% 0.45 \$32,865  Agriculture, Forestry, Fishing and 1,215 1,180 -35 -3% 2,39 \$43,407                                                                                                                                                                                                                                                                                                                                                                                                                                                                                                                                                                                                                                                                                                                                                                                                                                                                                 | •                                                                                                  |
| Administrative and Support and Waste Management and Remediation Services  Agriculture, Forestry, Fishing and  1,139 1,189 50 +4% 0.45 \$32,865                                                                                                                                                                                                                                                                                                                                                                                                                                                                                                                                                                                                                                                                                                                                                                                                                                                                                                                                                                                                                                       | \$278 61M                                                                                          |
| Waste Management and 1,139 1,189 50 +4% 0.45 \$32,865 Remediation Services  Agriculture, Forestry, Fishing and 1,215 1,180 -35 -3% 2,39 \$43,407                                                                                                                                                                                                                                                                                                                                                                                                                                                                                                                                                                                                                                                                                                                                                                                                                                                                                                                                                                                                                                     | /_ / U.U I I VI                                                                                    |
| - 1/17 1/8U - 1/ 1/9 N4/3/U/                                                                                                                                                                                                                                                                                                                                                                                                                                                                                                                                                                                                                                                                                                                                                                                                                                                                                                                                                                                                                                                                                                                                                         | \$56.69M                                                                                           |
|                                                                                                                                                                                                                                                                                                                                                                                                                                                                                                                                                                                                                                                                                                                                                                                                                                                                                                                                                                                                                                                                                                                                                                                      | \$88.93M                                                                                           |
| Wholesale Trade 1,220 1,178 -42 -3% 0.76 \$64,214 \$                                                                                                                                                                                                                                                                                                                                                                                                                                                                                                                                                                                                                                                                                                                                                                                                                                                                                                                                                                                                                                                                                                                                 | \$199.02M                                                                                          |
| Finance and Insurance 995 1,055 60 +6% 0.62 \$56,671 \$                                                                                                                                                                                                                                                                                                                                                                                                                                                                                                                                                                                                                                                                                                                                                                                                                                                                                                                                                                                                                                                                                                                              | \$146.89M                                                                                          |
| Professional, Scientific, and Technical Services 663 773 110 +17% 0.28 \$60,586                                                                                                                                                                                                                                                                                                                                                                                                                                                                                                                                                                                                                                                                                                                                                                                                                                                                                                                                                                                                                                                                                                      | \$77.19M                                                                                           |
| Arts, Entertainment, and Recreation 236 499 263 +111% 0.68 \$20,267                                                                                                                                                                                                                                                                                                                                                                                                                                                                                                                                                                                                                                                                                                                                                                                                                                                                                                                                                                                                                                                                                                                  | \$14.00M                                                                                           |
| Real Estate and Rental and Leasing 281 268 -13 -5% 0.38 \$44,576                                                                                                                                                                                                                                                                                                                                                                                                                                                                                                                                                                                                                                                                                                                                                                                                                                                                                                                                                                                                                                                                                                                     | \$72.22M                                                                                           |
| Educational Services 241 249 8 +3% 0.23 \$18,276                                                                                                                                                                                                                                                                                                                                                                                                                                                                                                                                                                                                                                                                                                                                                                                                                                                                                                                                                                                                                                                                                                                                     | \$5.62M                                                                                            |
| Management of Companies and Enterprises 269 146 -123 -46% 0.24 \$138,234                                                                                                                                                                                                                                                                                                                                                                                                                                                                                                                                                                                                                                                                                                                                                                                                                                                                                                                                                                                                                                                                                                             |                                                                                                    |
| Utilities 62 59 -3 -5% 0.41 \$128,027                                                                                                                                                                                                                                                                                                                                                                                                                                                                                                                                                                                                                                                                                                                                                                                                                                                                                                                                                                                                                                                                                                                                                | \$22.12M                                                                                           |