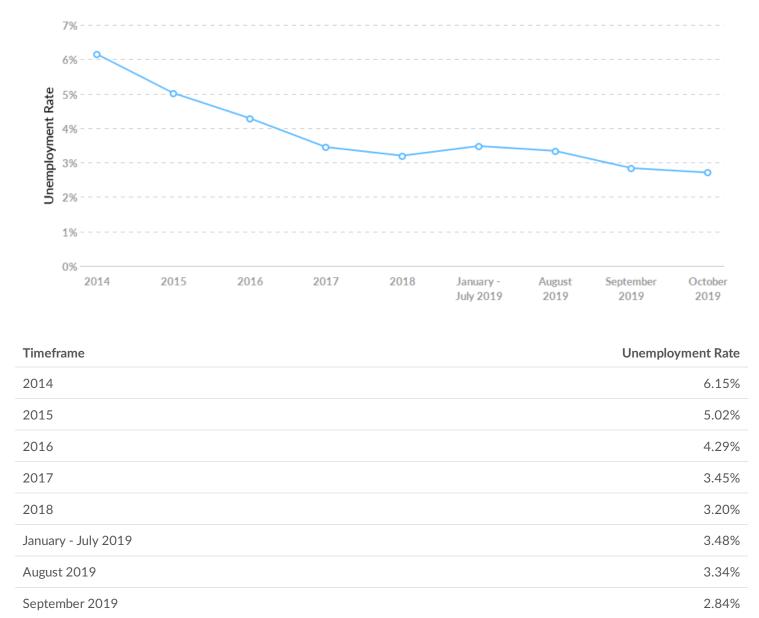

### **Unemployment Rate Trends**

Your areas had an October 2019 unemployment rate of 2.71%, **decreasing from 6.15%** 5 years before.

October 2019

2.71%

#### Timeframe

Labor Force Participation Rate

| 2014                | 62.27% |
|---------------------|--------|
| 2015                | 62.25% |
| 2016                | 62.43% |
| 2017                | 62.64% |
| 2018                | 62.18% |
| January - July 2019 | 61.84% |
| August 2019         | 62.33% |
| September 2019      | 61.37% |
| October 2019        | 61.29% |
|                     |        |