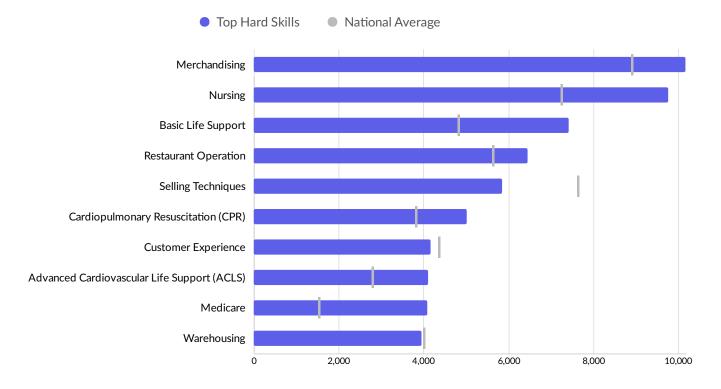

-------------------------------------|------------------------|---------------------------------|
| Northcentral Technical College        | 2,201                  |                                 |
| University of Wisconsin-Stevens Point | 2,084                  |                                 |
| Mid-State Technical College           | 864                    |                                 |
| Nicolet Area Technical College        | 515                    |                                 |
| State College of Beauty Culture Inc   | 40                     | 1                               |
| Globe University-Wausau               | 0                      |                                 |

• Certificate

Associate's

Bachelor's
Master

• Master's or Higher

### **In-Demand Skills**