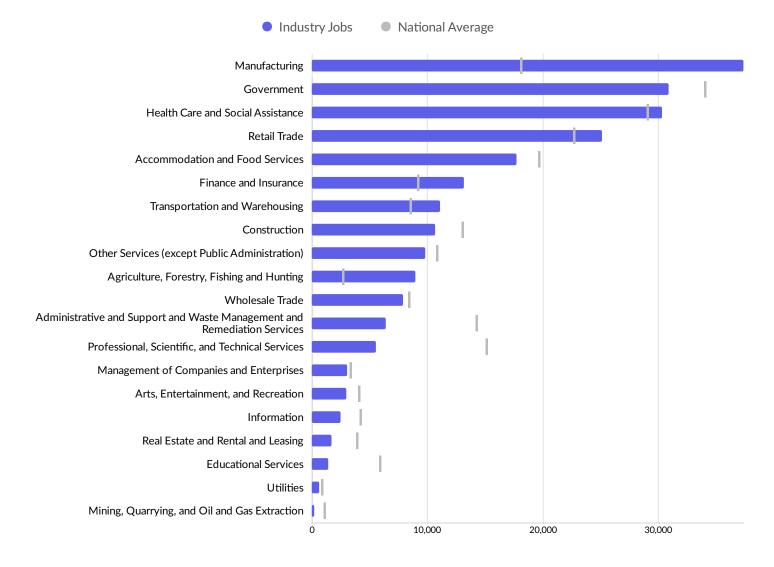

#### **Top Industry Earnings**

2019 Earnings Per Worker

| Industry                                                                       | 2014<br>Jobs | 2019<br>Jobs | Change in Jobs | %<br>Change<br>in Jobs | 2019<br>LQ | 2019 Earnings<br>Per Worker | 2019 GRP  |
|--------------------------------------------------------------------------------|--------------|--------------|----------------|------------------------|------------|-----------------------------|-----------|
| Manufacturing                                                                  | 34,283       | 37,400       | 3,117          | +9%                    | 2.08       | \$64,925                    | \$4.29B   |
| Government                                                                     | 31,272       | 30,897       | -375           | -1%                    | 0.91       | \$62,041                    | \$2.12B   |
| Health Care and Social Assistance                                              | 29,612       | 30,327       | 715            | +2%                    | 1.05       | \$66,103                    | \$2.48B   |
| Retail Trade                                                                   | 27,440       | 25,182       | -2,258         | -8%                    | 1.11       | \$32,719                    | \$1.57B   |
| Accommodation and Food Services                                                | 17,011       | 17,754       | 743            | +4%                    | 0.91       | \$18,099                    | \$569.30M |
| Finance and Insurance                                                          | 12,492       | 13,213       | 721            | +6%                    | 1.45       | \$80,029                    | \$2.61B   |
| Transportation and Warehousing                                                 | 10,501       | 11,135       | 634            | +6%                    | 1.31       | \$56,654                    | \$882.32M |
| Construction                                                                   | 9,584        | 10,655       | 1,071          | +11%                   | 0.82       | \$57,018                    | \$884.26M |
| Other Services (except Public<br>Administration)                               | 10,277       | 9,816        | -461           | -4%                    | 0.91       | \$27,326                    | \$400.11M |
| Agriculture, Forestry, Fishing and<br>Hunting                                  | 9,443        | 8,948        | -495           | -5%                    | 3.37       | \$43,649                    | \$621.27M |
| Wholesale Trade                                                                | 8,097        | 7,905        | -192           | -2%                    | 0.95       | \$63,029                    | \$1.25B   |
| Administrative and Support and<br>Waste Management and<br>Remediation Services | 5,674        | 6,443        | 769            | +14%                   | 0.46       | \$37,925                    | \$353.29M |
| Professional, Scientific, and<br>Technical Services                            | 5,009        | 5,535        | 526            | +11%                   | 0.37       | \$68,964                    | \$598.32M |
| Management of Companies and Enterprises                                        | 2,237        | 3,064        | 827            | +37%                   | 0.93       | \$74,791                    | \$257.14M |
| Arts, Entertainment, and Recreation                                            | 2,282        | 3,005        | 723            | +32%                   | 0.75       | \$19,842                    | \$93.49M  |
| Information                                                                    | 2,614        | 2,512        | -102           | -4%                    | 0.61       | \$64,403                    | \$449.16M |
| Real Estate and Rental and Leasing                                             | 1,593        | 1,728        | 135            | +8%                    | 0.45       | \$45,960                    | \$508.15M |
| Educational Services                                                           | 1,419        | 1,419        | 0              | 0%                     | 0.24       | \$22,806                    | \$39.80M  |
| Utilities                                                                      | 633          | 645          | 12             | +2%                    | 0.84       | \$131,853                   | \$331.47M |
| Mining, Quarrying, and Oil and Gas<br>Extraction                               | 203          | 199          | -4             | -2%                    | 0.21       | \$79,214                    | \$99.36M  |