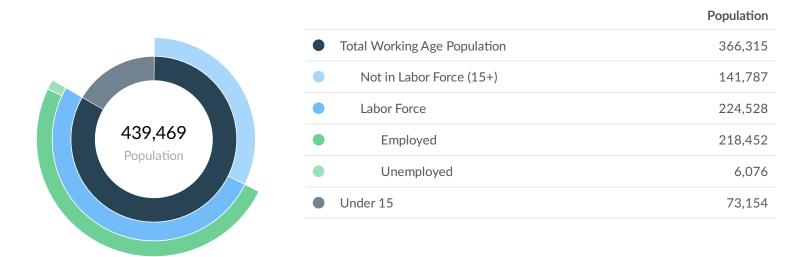

#### 2019 Labor Force Breakdown

|            | Population<br>(2019) | Labor<br>Force<br>(2019) | Jobs (2019) | Cost<br>of<br>Living | GRP       | Imports   | Exports   |
|------------|----------------------|--------------------------|-------------|----------------------|-----------|-----------|-----------|
| Region     | 439,469              | 224,528                  | 227,782     | 99.3                 | \$22.46B  | \$29.15B  | \$27.97B  |
| Grow North | 195,459              | 98,325                   | 84,346      | 100.9                | \$7.67B   | \$12.66B  | \$9.95B   |
| Centergy   | 327,328              | 170,330                  | 177,036     | 98.6                 | \$17.92B  | \$22.42B  | \$22.15B  |
| Wisconsin  | 5,829,343            | 3,110,345                | 3,165,584   | 100.0                | \$334.34B | \$304.15B | \$331.76B |