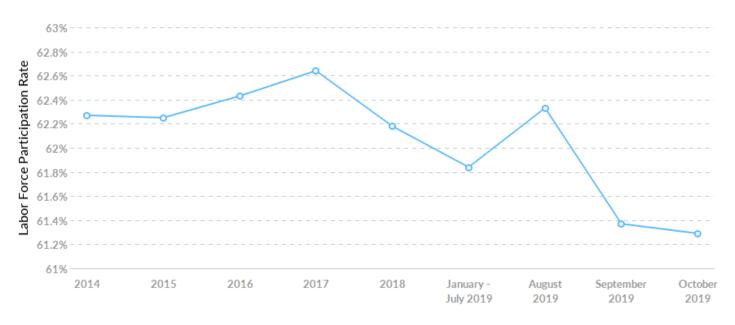

#### Labor Force Participation Rate Trends

#### Timeframe

Labor Force Participation Rate

| 2014                | 62.27% |
|---------------------|--------|
| 2015                | 62.25% |
| 2016                | 62.43% |
| 2017                | 62.64% |
| 2018                | 62.18% |
| January - July 2019 | 61.84% |
| August 2019         | 62.33% |
| September 2019      | 61.37% |
| October 2019        | 61.29% |
|                     |        |