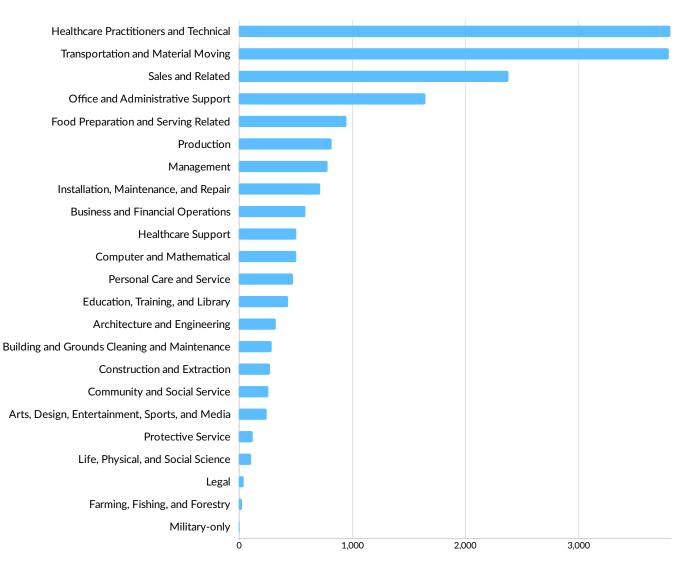

### **Largest Occupations**

### Underemployment

| Administrative Support   Production   25,515   27,269   1,754   +7%   2.06   \$18.22   3     Sales and Related   21,004   20,710   -294   -1%   0.92   \$13.18   2,3     Transportation and<br>Material Moving   18,241   18,830   589   +3%   1.20   \$17.69   3,3     Food Preparation and<br>Serving Related   17,306   17,929   623   +4%   0.95   \$9.73   3     Management   13,654   13,458   -196   -1%   1.03   \$34.18   3     Healthcare Practitioners<br>and Technical   13,115   13,410   295   +2%   1.06   \$28.87   3,4     Installation,<br>Maintenance, and Repair   9,541   10,137   596   +6%   1.14   \$20.78                                                                                                                                                                                                  | tion                                     | Change in Jobs | 2014<br>Jobs | %<br>Change<br>in Jobs | 2019<br>LQ | 2018 Median<br>Hourly Earnings | Jan 2019 - Dec 2019<br>Unique Average<br>Monthly Postings |
|-------------------------------------------------------------------------------------------------------------------------------------------------------------------------------------------------------------------------------------------------------------------------------------------------------------------------------------------------------------------------------------------------------------------------------------------------------------------------------------------------------------------------------------------------------------------------------------------------------------------------------------------------------------------------------------------------------------------------------------------------------------------------------------------------------------------------------------|------------------------------------------|----------------|--------------|------------------------|------------|--------------------------------|-----------------------------------------------------------|
| Sales and Related   21,004   20,710   -294   -1%   0.92   \$13.18   2,7     Transportation and<br>Material Moving   18,241   18,830   589   +3%   1.20   \$17.69   3,7     Food Preparation and<br>Serving Related   17,306   17,929   623   +4%   0.95   \$9.73   9     Management   13,654   13,458   -196   -1%   1.03   \$34.18   9     Healthcare Practitioners<br>and Technical   13,115   13,410   295   +2%   1.06   \$28.87   3,7     Education, Training, and<br>Library   11,070   11,357   287   +3%   0.88   \$19.93   9     Installation,<br>Maintenance, and Repair   9,541   10,137   596   +6%   1.14   \$20.78   9                                                                                                                                                                                                |                                          | -1,045         | 32,276       | -3%                    | 0.96       | \$15.95                        | 1,648                                                     |
| Transportation and<br>Material Moving   18,241   18,830   589   +3%   1.20   \$17.69   3;     Food Preparation and<br>Serving Related   17,306   17,929   623   +4%   0.95   \$9.73   59.73   59.73   59.73   59.73   59.73   59.73   59.73   59.73   59.73   59.73   59.73   59.73   59.73   59.73   59.73   59.73   59.73   59.73   59.73   59.73   59.73   59.73   59.73   59.73   59.73   59.73   59.73   59.73   59.73   59.73   59.73   59.73   59.73   59.73   59.73   59.73   59.73   59.73   59.73   59.73   59.73   59.73   59.73   59.73   59.73   59.73   59.73   59.73   59.73   59.73   59.73   59.73   59.73   59.73   59.73   59.73   59.73   59.73   59.73   59.73   59.73   59.73   59.73   59.73   59.73   59.73   59.73   59.73   59.73   59.73   59.73   59.73   59.73   59.73   59.73   59.73   59.73   59.73 | ion 25                                   | 1,754          | 25,515       | +7%                    | 2.06       | \$18.22                        | 819                                                       |
| Material Moving   18,241   18,830   589   +3%   1.20   \$17.69   3,     Food Preparation and Serving Related   17,306   17,929   623   +4%   0.95   \$9.73   9     Management   13,654   13,458   -196   -1%   1.03   \$34.18   9     Healthcare Practitioners and Technical   13,115   13,410   295   +2%   1.06   \$28.87   3,4     Education, Training, and Library   11,070   11,357   287   +3%   0.88   \$19.93   9     Installation, Maintenance, and Repair   9,541   10,137   596   +6%   1.14   \$20.78   9     Business and Financial   8,696   9,625   929   +11%   0.80   \$26.74                                                                                                                                                                                                                                      | d Related 21                             | -294           | 21,004       | -1%                    | 0.92       | \$13.18                        | 2,379                                                     |
| Serving Related   17,306   17,929   623   +4%   0.95   \$9.73     Management   13,654   13,458   -196   -1%   1.03   \$34.18     Healthcare Practitioners<br>and Technical   13,115   13,410   295   +2%   1.06   \$28.87   3,4     Education, Training, and<br>Library   11,070   11,357   287   +3%   0.88   \$19.93   4     Installation,<br>Maintenance, and Repair   9,541   10,137   596   +6%   1.14   \$20.78   526.74                                                                                                                                                                                                                                                                                                                                                                                                      |                                          | 589            | 18,241       | +3%                    | 1.20       | \$17.69                        | 3,799                                                     |
| Healthcare Practitioners and Technical   13,115   13,410   295   +2%   1.06   \$28.87   3,4     Education, Training, and Library   11,070   11,357   287   +3%   0.88   \$19.93   4     Installation, Maintenance, and Repair   9,541   10,137   596   +6%   1.14   \$20.78   4     Business and Financial   8,696   9,625   929   ±11%   0.80   \$26.74                                                                                                                                                                                                                                                                                                                                                                                                                                                                            |                                          | 623            | 17,306       | +4%                    | 0.95       | \$9.73                         | 952                                                       |
| and Technical   13,115   13,410   295   +2%   1.06   \$28.87   3,3     Education, Training, and<br>Library   11,070   11,357   287   +3%   0.88   \$19.93   4     Installation,<br>Maintenance, and Repair   9,541   10,137   596   +6%   1.14   \$20.78   4     Business and Financial   8,696   9,625   929   +11%   0.80   \$26.74                                                                                                                                                                                                                                                                                                                                                                                                                                                                                               | ment 13                                  | -196           | 13,654       | -1%                    | 1.03       | \$34.18                        | 786                                                       |
| Library   11,070   11,357   287   +3%   0.88   \$19.93   4     Installation,   9,541   10,137   596   +6%   1.14   \$20.78     Business and Financial   8,696   9,625   929   +11%   0.80   \$26.74                                                                                                                                                                                                                                                                                                                                                                                                                                                                                                                                                                                                                                 |                                          | 295            | 13,115       | +2%                    | 1.06       | \$28.87                        | 3,812                                                     |
| Maintenance, and Repair 9,541 10,137 596 +6% 1.14 \$20.78   Business and Financial 8,696 9,625 929 +11% 0.80 \$26.74                                                                                                                                                                                                                                                                                                                                                                                                                                                                                                                                                                                                                                                                                                                | on, Training, and 11                     | 287            | 11,070       | +3%                    | 0.88       | \$19.93                        | 432                                                       |
|                                                                                                                                                                                                                                                                                                                                                                                                                                                                                                                                                                                                                                                                                                                                                                                                                                     |                                          | 596            | 9,541        | +6%                    | 1.14       | \$20.78                        | 717                                                       |
|                                                                                                                                                                                                                                                                                                                                                                                                                                                                                                                                                                                                                                                                                                                                                                                                                                     | L. L | 929            | 8,696        | +11%                   | 0.80       | \$26.74                        | 590                                                       |
| Construction and     8,877     9,615     738     +8%     0.90     \$20.92                                                                                                                                                                                                                                                                                                                                                                                                                                                                                                                                                                                                                                                                                                                                                           | <u>ب</u>                                 | 738            | 8,877        | +8%                    | 0.90       | \$20.92                        | 274                                                       |
| Personal Care and     7,207     8,310     1,103     +15%     0.82     \$11.53                                                                                                                                                                                                                                                                                                                                                                                                                                                                                                                                                                                                                                                                                                                                                       | Care and                                 | 1,103          | 7,207        | +15%                   | 0.82       | \$11.53                        | 481                                                       |
| Building and Grounds<br>Cleaning and 7,211 7,065 -146 -2% 0.86 \$12.61<br>Maintenance                                                                                                                                                                                                                                                                                                                                                                                                                                                                                                                                                                                                                                                                                                                                               | g and 7                                  | -146           | 7,211        | -2%                    | 0.86       | \$12.61                        | 289                                                       |
| Healthcare Support     6,397     6,078     -319     -5%     0.99     \$14.65                                                                                                                                                                                                                                                                                                                                                                                                                                                                                                                                                                                                                                                                                                                                                        | are Support 6                            | -319           | 6,397        | -5%                    | 0.99       | \$14.65                        | 509                                                       |
| Farming, Fishing, and     3,634     3,743     109     +3%     2.20     \$15.05                                                                                                                                                                                                                                                                                                                                                                                                                                                                                                                                                                                                                                                                                                                                                      |                                          | 109            | 3,634        | +3%                    | 2.20       | \$15.05                        | 27                                                        |
| Computer and<br>Mathematical     3,299     3,731     432     +13%     0.56     \$31.70                                                                                                                                                                                                                                                                                                                                                                                                                                                                                                                                                                                                                                                                                                                                              |                                          | 432            | 3,299        | +13%                   | 0.56       | \$31.70                        | 507                                                       |
| Protective Service     3,611     3,506     -105     -3%     0.69     \$18.56                                                                                                                                                                                                                                                                                                                                                                                                                                                                                                                                                                                                                                                                                                                                                        | ve Service 3                             | -105           | 3,611        | -3%                    | 0.69       | \$18.56                        | 126                                                       |
| Community and Social     3,269     3,478     209     +6%     0.91     \$20.51                                                                                                                                                                                                                                                                                                                                                                                                                                                                                                                                                                                                                                                                                                                                                       | nity and Social                          | 209            | 3,269        | +6%                    | 0.91       | \$20.51                        | 264                                                       |

| Occupation                                           | 2014<br>Jobs | 2019<br>Jobs | Change in Jobs | %<br>Change<br>in Jobs | 2019<br>LQ | 2018 Median<br>Hourly Earnings | Jan 2019 - Dec 2019<br>Unique Average Monthly<br>Postings |
|------------------------------------------------------|--------------|--------------|----------------|------------------------|------------|--------------------------------|-----------------------------------------------------------|
| Architecture and Engineering                         | 2,415        | 2,793        | 378            | +16%                   | 0.73       | \$30.88                        | 330                                                       |
| Arts, Design,<br>Entertainment, Sports,<br>and Media | 2,590        | 2,710        | 120            | +5%                    | 0.66       | \$17.23                        | 246                                                       |
| Life, Physical, and Social Science                   | 1,151        | 1,258        | 107            | +9%                    | 0.68       | \$24.99                        | 108                                                       |
| Legal                                                | 981          | 973          | -8             | -1%                    | 0.52       | \$29.57                        | 43                                                        |
| Military-only                                        | 619          | 564          | -55            | -9%                    | 0.43       | \$21.08                        | 8                                                         |