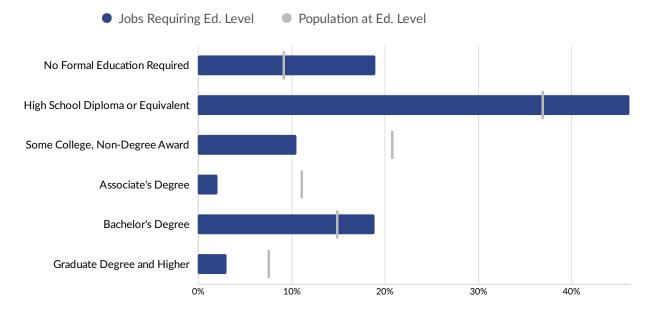

### **Educational Pipeline**

In 2018, there were 5,704 graduates in NCWRPC. This pipeline has shrunk by 1% over the last 5 years. The highest share of these graduates come from Nursing Assistant/Aide and Patient Care Assistant/Aide, Welding Technology/Welder, and "Business Administration and Management, General".