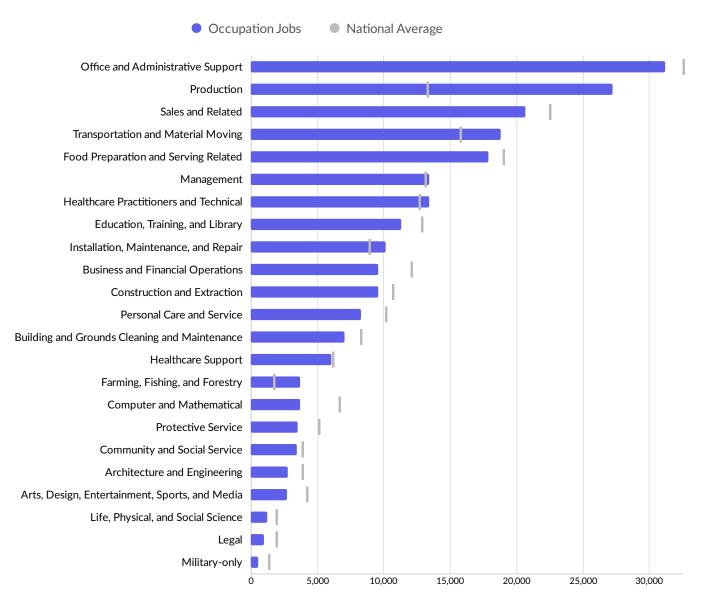

### **Largest Occupations**

### Underemployment

| Administrative Support   Production   25,515   27,269   1,754   +7%   2.06   \$18.22   3     Sales and Related   21,004   20,710   -294   -1%   0.92   \$13.18   2,3     Transportation and<br>Material Moving   18,241   18,830   589   +3%   1.20   \$17.69   3,3     Food Preparation and<br>Serving Related   17,306   17,929   623   +4%   0.95   \$9.73   3     Management   13,654   13,458   -196   -1%   1.03   \$34.18   3     Healthcare Practitioners<br>and Technical   13,115   13,410   295   +2%   1.06   \$28.87   3,4     Installation,<br>Maintenance, and Repair   9,541   10,137   596   +6%   1.14   \$20.78                                                                                                                                                                                                  | tion                                     | Change in Jobs | 2014<br>Jobs | %<br>Change<br>in Jobs | 2019<br>LQ | 2018 Median<br>Hourly Earnings | Jan 2019 - Dec 2019<br>Unique Average<br>Monthly Postings |
|-------------------------------------------------------------------------------------------------------------------------------------------------------------------------------------------------------------------------------------------------------------------------------------------------------------------------------------------------------------------------------------------------------------------------------------------------------------------------------------------------------------------------------------------------------------------------------------------------------------------------------------------------------------------------------------------------------------------------------------------------------------------------------------------------------------------------------------|------------------------------------------|----------------|--------------|------------------------|------------|--------------------------------|-----------------------------------------------------------|
| Sales and Related   21,004   20,710   -294   -1%   0.92   \$13.18   2,7     Transportation and<br>Material Moving   18,241   18,830   589   +3%   1.20   \$17.69   3,7     Food Preparation and<br>Serving Related   17,306   17,929   623   +4%   0.95   \$9.73   9     Management   13,654   13,458   -196   -1%   1.03   \$34.18   9     Healthcare Practitioners<br>and Technical   13,115   13,410   295   +2%   1.06   \$28.87   3,7     Education, Training, and<br>Library   11,070   11,357   287   +3%   0.88   \$19.93   9     Installation,<br>Maintenance, and Repair   9,541   10,137   596   +6%   1.14   \$20.78   9                                                                                                                                                                                                |                                          | -1,045         | 32,276       | -3%                    | 0.96       | \$15.95                        | 1,648                                                     |
| Transportation and<br>Material Moving   18,241   18,830   589   +3%   1.20   \$17.69   3;     Food Preparation and<br>Serving Related   17,306   17,929   623   +4%   0.95   \$9.73   59.73   59.73   59.73   59.73   59.73   59.73   59.73   59.73   59.73   59.73   59.73   59.73   59.73   59.73   59.73   59.73   59.73   59.73   59.73   59.73   59.73   59.73   59.73   59.73   59.73   59.73   59.73   59.73   59.73   59.73   59.73   59.73   59.73   59.73   59.73   59.73   59.73   59.73   59.73   59.73   59.73   59.73   59.73   59.73   59.73   59.73   59.73   59.73   59.73   59.73   59.73   59.73   59.73   59.73   59.73   59.73   59.73   59.73   59.73   59.73   59.73   59.73   59.73   59.73   59.73   59.73   59.73   59.73   59.73   59.73   59.73   59.73   59.73   59.73   59.73   59.73   59.73   59.73 | ion 25                                   | 1,754          | 25,515       | +7%                    | 2.06       | \$18.22                        | 819                                                       |
| Material Moving   18,241   18,830   589   +3%   1.20   \$17.69   3,     Food Preparation and Serving Related   17,306   17,929   623   +4%   0.95   \$9.73   9     Management   13,654   13,458   -196   -1%   1.03   \$34.18   9     Healthcare Practitioners and Technical   13,115   13,410   295   +2%   1.06   \$28.87   3,4     Education, Training, and Library   11,070   11,357   287   +3%   0.88   \$19.93   9     Installation, Maintenance, and Repair   9,541   10,137   596   +6%   1.14   \$20.78   9     Business and Financial   8,696   9,625   929   +11%   0.80   \$26.74                                                                                                                                                                                                                                      | d Related 21                             | -294           | 21,004       | -1%                    | 0.92       | \$13.18                        | 2,379                                                     |
| Serving Related   17,306   17,929   623   +4%   0.95   \$9.73     Management   13,654   13,458   -196   -1%   1.03   \$34.18     Healthcare Practitioners<br>and Technical   13,115   13,410   295   +2%   1.06   \$28.87   3,4     Education, Training, and<br>Library   11,070   11,357   287   +3%   0.88   \$19.93   4     Installation,<br>Maintenance, and Repair   9,541   10,137   596   +6%   1.14   \$20.78   526.74                                                                                                                                                                                                                                                                                                                                                                                                      |                                          | 589            | 18,241       | +3%                    | 1.20       | \$17.69                        | 3,799                                                     |
| Healthcare Practitioners and Technical   13,115   13,410   295   +2%   1.06   \$28.87   3,4     Education, Training, and Library   11,070   11,357   287   +3%   0.88   \$19.93   4     Installation, Maintenance, and Repair   9,541   10,137   596   +6%   1.14   \$20.78   4     Business and Financial   8,696   9,625   929   ±11%   0.80   \$26.74                                                                                                                                                                                                                                                                                                                                                                                                                                                                            |                                          | 623            | 17,306       | +4%                    | 0.95       | \$9.73                         | 952                                                       |
| and Technical   13,115   13,410   295   +2%   1.06   \$28.87   3,3     Education, Training, and<br>Library   11,070   11,357   287   +3%   0.88   \$19.93   4     Installation,<br>Maintenance, and Repair   9,541   10,137   596   +6%   1.14   \$20.78   4     Business and Financial   8,696   9,625   929   +11%   0.80   \$26.74                                                                                                                                                                                                                                                                                                                                                                                                                                                                                               | ment 13                                  | -196           | 13,654       | -1%                    | 1.03       | \$34.18                        | 786                                                       |
| Library   11,070   11,357   287   +3%   0.88   \$19.93   4     Installation,   9,541   10,137   596   +6%   1.14   \$20.78     Business and Financial   8,696   9,625   929   +11%   0.80   \$26.74                                                                                                                                                                                                                                                                                                                                                                                                                                                                                                                                                                                                                                 |                                          | 295            | 13,115       | +2%                    | 1.06       | \$28.87                        | 3,812                                                     |
| Maintenance, and Repair 9,541 10,137 596 +6% 1.14 \$20.78   Business and Financial 8,696 9,625 929 +11% 0.80 \$26.74                                                                                                                                                                                                                                                                                                                                                                                                                                                                                                                                                                                                                                                                                                                | on, Training, and 11                     | 287            | 11,070       | +3%                    | 0.88       | \$19.93                        | 432                                                       |
|                                                                                                                                                                                                                                                                                                                                                                                                                                                                                                                                                                                                                                                                                                                                                                                                                                     |                                          | 596            | 9,541        | +6%                    | 1.14       | \$20.78                        | 717                                                       |
|                                                                                                                                                                                                                                                                                                                                                                                                                                                                                                                                                                                                                                                                                                                                                                                                                                     | L. L | 929            | 8,696        | +11%                   | 0.80       | \$26.74                        | 590                                                       |
| Construction and     8,877     9,615     738     +8%     0.90     \$20.92                                                                                                                                                                                                                                                                                                                                                                                                                                                                                                                                                                                                                                                                                                                                                           | <u>ب</u>                                 | 738            | 8,877        | +8%                    | 0.90       | \$20.92                        | 274                                                       |
| Personal Care and     7,207     8,310     1,103     +15%     0.82     \$11.53                                                                                                                                                                                                                                                                                                                                                                                                                                                                                                                                                                                                                                                                                                                                                       | Care and                                 | 1,103          | 7,207        | +15%                   | 0.82       | \$11.53                        | 481                                                       |
| Building and Grounds<br>Cleaning and 7,211 7,065 -146 -2% 0.86 \$12.61<br>Maintenance                                                                                                                                                                                                                                                                                                                                                                                                                                                                                                                                                                                                                                                                                                                                               | g and 7                                  | -146           | 7,211        | -2%                    | 0.86       | \$12.61                        | 289                                                       |
| Healthcare Support     6,397     6,078     -319     -5%     0.99     \$14.65                                                                                                                                                                                                                                                                                                                                                                                                                                                                                                                                                                                                                                                                                                                                                        | are Support 6                            | -319           | 6,397        | -5%                    | 0.99       | \$14.65                        | 509                                                       |
| Farming, Fishing, and     3,634     3,743     109     +3%     2.20     \$15.05                                                                                                                                                                                                                                                                                                                                                                                                                                                                                                                                                                                                                                                                                                                                                      |                                          | 109            | 3,634        | +3%                    | 2.20       | \$15.05                        | 27                                                        |
| Computer and<br>Mathematical     3,299     3,731     432     +13%     0.56     \$31.70                                                                                                                                                                                                                                                                                                                                                                                                                                                                                                                                                                                                                                                                                                                                              |                                          | 432            | 3,299        | +13%                   | 0.56       | \$31.70                        | 507                                                       |
| Protective Service     3,611     3,506     -105     -3%     0.69     \$18.56                                                                                                                                                                                                                                                                                                                                                                                                                                                                                                                                                                                                                                                                                                                                                        | ve Service 3                             | -105           | 3,611        | -3%                    | 0.69       | \$18.56                        | 126                                                       |
| Community and Social     3,269     3,478     209     +6%     0.91     \$20.51                                                                                                                                                                                                                                                                                                                                                                                                                                                                                                                                                                                                                                                                                                                                                       | nity and Social                          | 209            | 3,269        | +6%                    | 0.91       | \$20.51                        | 264                                                       |

| Occupation                                           | 2014<br>Jobs | 2019<br>Jobs | Change in Jobs | %<br>Change<br>in Jobs | 2019<br>LQ | 2018 Median<br>Hourly Earnings | Jan 2019 - Dec 2019<br>Unique Average Monthly<br>Postings |
|------------------------------------------------------|--------------|--------------|----------------|------------------------|------------|--------------------------------|-----------------------------------------------------------|
| Architecture and Engineering                         | 2,415        | 2,793        | 378            | +16%                   | 0.73       | \$30.88                        | 330                                                       |
| Arts, Design,<br>Entertainment, Sports,<br>and Media | 2,590        | 2,710        | 120            | +5%                    | 0.66       | \$17.23                        | 246                                                       |
| Life, Physical, and Social Science                   | 1,151        | 1,258        | 107            | +9%                    | 0.68       | \$24.99                        | 108                                                       |
| Legal                                                | 981          | 973          | -8             | -1%                    | 0.52       | \$29.57                        | 43                                                        |
| Military-only                                        | 619          | 564          | -55            | -9%                    | 0.43       | \$21.08                        | 8                                                         |