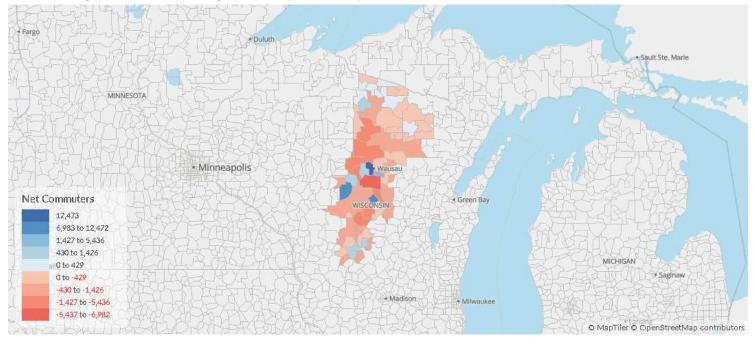

#### Place of Work vs Place of Residence

Understanding where talent in the region currently works compared to where talent lives can help you optimize site decisions.

#### Where Talent Works

| ZIP   | Name                     | 2019<br>Employment | ZIP |
|-------|--------------------------|--------------------|-----|
| 54401 | Wausau, WI (in Marath    | 29,602             | 544 |
| 54481 | Stevens Point, WI (in Po | 23,217             | 544 |
| 54449 | Marshfield, WI (in Woo   | 20,958             | 544 |
| 54476 | Schofield, WI (in Marath | 13,673             | 544 |
| 54494 | Wisconsin Rapids, WI (i  | 11,620             | 544 |
|       |                          |                    |     |

#### Where Talent Lives

| ZIP   | Name                     | 2019<br>Workers |
|-------|--------------------------|-----------------|
| 54401 | Wausau, WI (in Marath    | 17,129          |
| 54481 | Stevens Point, WI (in Po | 15,325          |
| 54449 | Marshfield, WI (in Woo   | 13,975          |
| 54494 | Wisconsin Rapids, WI (i  | 13,307          |
| 54455 | Mosinee, WI (in Marath   | 11,557          |