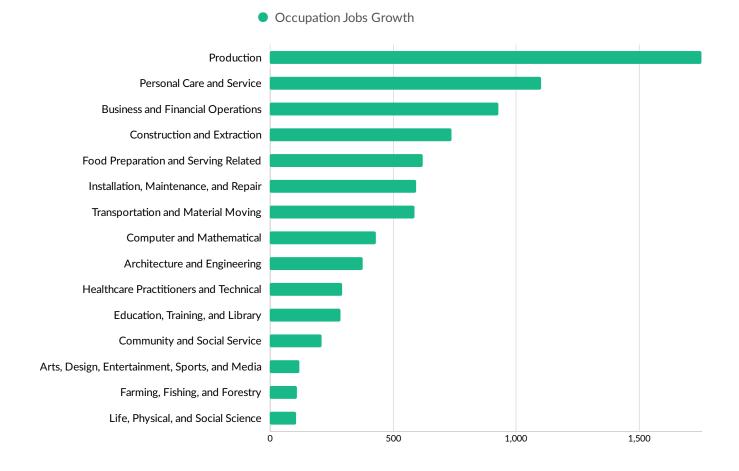

#### **Top Growing Occupations**

### Underemployment

| Administrative Support   Production   25,515   27,269   1,754   +7%   2.06   \$18.22   3     Sales and Related   21,004   20,710   -294   -1%   0.92   \$13.18   2,3     Transportation and<br>Material Moving   18,241   18,830   589   +3%   1.20   \$17.69   3,3     Food Preparation and<br>Serving Related   17,306   17,929   623   +4%   0.95   \$9.73   3     Management   13,654   13,458   -196   -1%   1.03   \$34.18   3     Healthcare Practitioners<br>and Technical   13,115   13,410   295   +2%   1.06   \$28.87   3,4     Installation,<br>Maintenance, and Repair   9,541   10,137   596   +6%   1.14   \$20.78                                                                                                                                                                                                  | tion                                     | Change in Jobs | 2014<br>Jobs | %<br>Change<br>in Jobs | 2019<br>LQ | 2018 Median<br>Hourly Earnings | Jan 2019 - Dec 2019<br>Unique Average<br>Monthly Postings |
|-------------------------------------------------------------------------------------------------------------------------------------------------------------------------------------------------------------------------------------------------------------------------------------------------------------------------------------------------------------------------------------------------------------------------------------------------------------------------------------------------------------------------------------------------------------------------------------------------------------------------------------------------------------------------------------------------------------------------------------------------------------------------------------------------------------------------------------|------------------------------------------|----------------|--------------|------------------------|------------|--------------------------------|-----------------------------------------------------------|
| Sales and Related   21,004   20,710   -294   -1%   0.92   \$13.18   2,7     Transportation and<br>Material Moving   18,241   18,830   589   +3%   1.20   \$17.69   3,7     Food Preparation and<br>Serving Related   17,306   17,929   623   +4%   0.95   \$9.73   9     Management   13,654   13,458   -196   -1%   1.03   \$34.18   9     Healthcare Practitioners<br>and Technical   13,115   13,410   295   +2%   1.06   \$28.87   3,7     Education, Training, and<br>Library   11,070   11,357   287   +3%   0.88   \$19.93   9     Installation,<br>Maintenance, and Repair   9,541   10,137   596   +6%   1.14   \$20.78   9                                                                                                                                                                                                |                                          | -1,045         | 32,276       | -3%                    | 0.96       | \$15.95                        | 1,648                                                     |
| Transportation and<br>Material Moving   18,241   18,830   589   +3%   1.20   \$17.69   3;     Food Preparation and<br>Serving Related   17,306   17,929   623   +4%   0.95   \$9.73   59.73   59.73   59.73   59.73   59.73   59.73   59.73   59.73   59.73   59.73   59.73   59.73   59.73   59.73   59.73   59.73   59.73   59.73   59.73   59.73   59.73   59.73   59.73   59.73   59.73   59.73   59.73   59.73   59.73   59.73   59.73   59.73   59.73   59.73   59.73   59.73   59.73   59.73   59.73   59.73   59.73   59.73   59.73   59.73   59.73   59.73   59.73   59.73   59.73   59.73   59.73   59.73   59.73   59.73   59.73   59.73   59.73   59.73   59.73   59.73   59.73   59.73   59.73   59.73   59.73   59.73   59.73   59.73   59.73   59.73   59.73   59.73   59.73   59.73   59.73   59.73   59.73   59.73 | ion 25                                   | 1,754          | 25,515       | +7%                    | 2.06       | \$18.22                        | 819                                                       |
| Material Moving   18,241   18,830   589   +3%   1.20   \$17.69   3,     Food Preparation and Serving Related   17,306   17,929   623   +4%   0.95   \$9.73   9     Management   13,654   13,458   -196   -1%   1.03   \$34.18   9     Healthcare Practitioners and Technical   13,115   13,410   295   +2%   1.06   \$28.87   3,4     Education, Training, and Library   11,070   11,357   287   +3%   0.88   \$19.93   9     Installation, Maintenance, and Repair   9,541   10,137   596   +6%   1.14   \$20.78   9     Business and Financial   8,696   9,625   929   +11%   0.80   \$26.74                                                                                                                                                                                                                                      | d Related 21                             | -294           | 21,004       | -1%                    | 0.92       | \$13.18                        | 2,379                                                     |
| Serving Related   17,306   17,929   623   +4%   0.95   \$9.73     Management   13,654   13,458   -196   -1%   1.03   \$34.18     Healthcare Practitioners<br>and Technical   13,115   13,410   295   +2%   1.06   \$28.87   3,4     Education, Training, and<br>Library   11,070   11,357   287   +3%   0.88   \$19.93   4     Installation,<br>Maintenance, and Repair   9,541   10,137   596   +6%   1.14   \$20.78   526.74                                                                                                                                                                                                                                                                                                                                                                                                      |                                          | 589            | 18,241       | +3%                    | 1.20       | \$17.69                        | 3,799                                                     |
| Healthcare Practitioners and Technical   13,115   13,410   295   +2%   1.06   \$28.87   3,4     Education, Training, and Library   11,070   11,357   287   +3%   0.88   \$19.93   4     Installation, Maintenance, and Repair   9,541   10,137   596   +6%   1.14   \$20.78   4     Business and Financial   8,696   9,625   929   ±11%   0.80   \$26.74                                                                                                                                                                                                                                                                                                                                                                                                                                                                            |                                          | 623            | 17,306       | +4%                    | 0.95       | \$9.73                         | 952                                                       |
| and Technical   13,115   13,410   295   +2%   1.06   \$28.87   3,3     Education, Training, and<br>Library   11,070   11,357   287   +3%   0.88   \$19.93   4     Installation,<br>Maintenance, and Repair   9,541   10,137   596   +6%   1.14   \$20.78   4     Business and Financial   8,696   9,625   929   +11%   0.80   \$26.74                                                                                                                                                                                                                                                                                                                                                                                                                                                                                               | ment 13                                  | -196           | 13,654       | -1%                    | 1.03       | \$34.18                        | 786                                                       |
| Library   11,070   11,357   287   +3%   0.88   \$19.93   4     Installation,   9,541   10,137   596   +6%   1.14   \$20.78     Business and Financial   8,696   9,625   929   +11%   0.80   \$26.74                                                                                                                                                                                                                                                                                                                                                                                                                                                                                                                                                                                                                                 |                                          | 295            | 13,115       | +2%                    | 1.06       | \$28.87                        | 3,812                                                     |
| Maintenance, and Repair 9,541 10,137 596 +6% 1.14 \$20.78   Business and Financial 8,696 9,625 929 +11% 0.80 \$26.74                                                                                                                                                                                                                                                                                                                                                                                                                                                                                                                                                                                                                                                                                                                | on, Training, and 11                     | 287            | 11,070       | +3%                    | 0.88       | \$19.93                        | 432                                                       |
|                                                                                                                                                                                                                                                                                                                                                                                                                                                                                                                                                                                                                                                                                                                                                                                                                                     |                                          | 596            | 9,541        | +6%                    | 1.14       | \$20.78                        | 717                                                       |
|                                                                                                                                                                                                                                                                                                                                                                                                                                                                                                                                                                                                                                                                                                                                                                                                                                     | L. L | 929            | 8,696        | +11%                   | 0.80       | \$26.74                        | 590                                                       |
| Construction and     8,877     9,615     738     +8%     0.90     \$20.92                                                                                                                                                                                                                                                                                                                                                                                                                                                                                                                                                                                                                                                                                                                                                           | <u>ب</u>                                 | 738            | 8,877        | +8%                    | 0.90       | \$20.92                        | 274                                                       |
| Personal Care and     7,207     8,310     1,103     +15%     0.82     \$11.53                                                                                                                                                                                                                                                                                                                                                                                                                                                                                                                                                                                                                                                                                                                                                       | Care and                                 | 1,103          | 7,207        | +15%                   | 0.82       | \$11.53                        | 481                                                       |
| Building and Grounds<br>Cleaning and 7,211 7,065 -146 -2% 0.86 \$12.61<br>Maintenance                                                                                                                                                                                                                                                                                                                                                                                                                                                                                                                                                                                                                                                                                                                                               | g and 7                                  | -146           | 7,211        | -2%                    | 0.86       | \$12.61                        | 289                                                       |
| Healthcare Support     6,397     6,078     -319     -5%     0.99     \$14.65                                                                                                                                                                                                                                                                                                                                                                                                                                                                                                                                                                                                                                                                                                                                                        | are Support 6                            | -319           | 6,397        | -5%                    | 0.99       | \$14.65                        | 509                                                       |
| Farming, Fishing, and     3,634     3,743     109     +3%     2.20     \$15.05                                                                                                                                                                                                                                                                                                                                                                                                                                                                                                                                                                                                                                                                                                                                                      |                                          | 109            | 3,634        | +3%                    | 2.20       | \$15.05                        | 27                                                        |
| Computer and<br>Mathematical     3,299     3,731     432     +13%     0.56     \$31.70                                                                                                                                                                                                                                                                                                                                                                                                                                                                                                                                                                                                                                                                                                                                              |                                          | 432            | 3,299        | +13%                   | 0.56       | \$31.70                        | 507                                                       |
| Protective Service     3,611     3,506     -105     -3%     0.69     \$18.56                                                                                                                                                                                                                                                                                                                                                                                                                                                                                                                                                                                                                                                                                                                                                        | ve Service 3                             | -105           | 3,611        | -3%                    | 0.69       | \$18.56                        | 126                                                       |
| Community and Social     3,269     3,478     209     +6%     0.91     \$20.51                                                                                                                                                                                                                                                                                                                                                                                                                                                                                                                                                                                                                                                                                                                                                       | nity and Social                          | 209            | 3,269        | +6%                    | 0.91       | \$20.51                        | 264                                                       |

| Occupation                                           | 2014<br>Jobs | 2019<br>Jobs | Change in Jobs | %<br>Change<br>in Jobs | 2019<br>LQ | 2018 Median<br>Hourly Earnings | Jan 2019 - Dec 2019<br>Unique Average Monthly<br>Postings |
|------------------------------------------------------|--------------|--------------|----------------|------------------------|------------|--------------------------------|-----------------------------------------------------------|
| Architecture and Engineering                         | 2,415        | 2,793        | 378            | +16%                   | 0.73       | \$30.88                        | 330                                                       |
| Arts, Design,<br>Entertainment, Sports,<br>and Media | 2,590        | 2,710        | 120            | +5%                    | 0.66       | \$17.23                        | 246                                                       |
| Life, Physical, and Social Science                   | 1,151        | 1,258        | 107            | +9%                    | 0.68       | \$24.99                        | 108                                                       |
| Legal                                                | 981          | 973          | -8             | -1%                    | 0.52       | \$29.57                        | 43                                                        |
| Military-only                                        | 619          | 564          | -55            | -9%                    | 0.43       | \$21.08                        | 8                                                         |