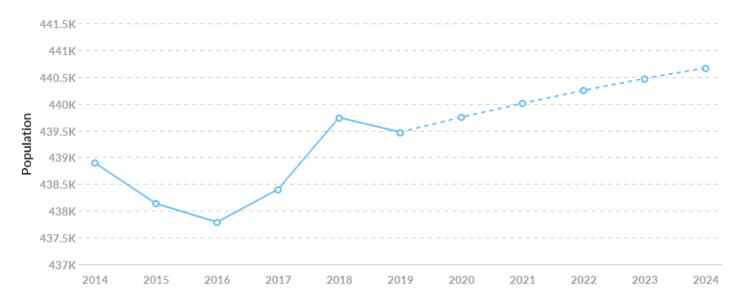

### **Population Trends**

As of 2019 the region's population **increased by 0.1%** since 2014, growing by 576. Population is expected to **increase by 0.3%** between 2019 and 2024, adding 1,200.

| Timeframe | Population |
|-----------|------------|
| 2014      | 438,894    |
| 2015      | 438,136    |
| 2016      | 437,788    |
| 2017      | 438,402    |
| 2018      | 439,742    |
| 2019      | 439,469    |
| 2020      | 439,747    |
| 2021      | 440,007    |
| 2022      | 440,248    |
| 2023      | 440,470    |
| 2024      | 440,669    |

#### Population (2019)

Population grew by 576 over the last 5 years and is projected to grow by 1,200 over the next 5 years.