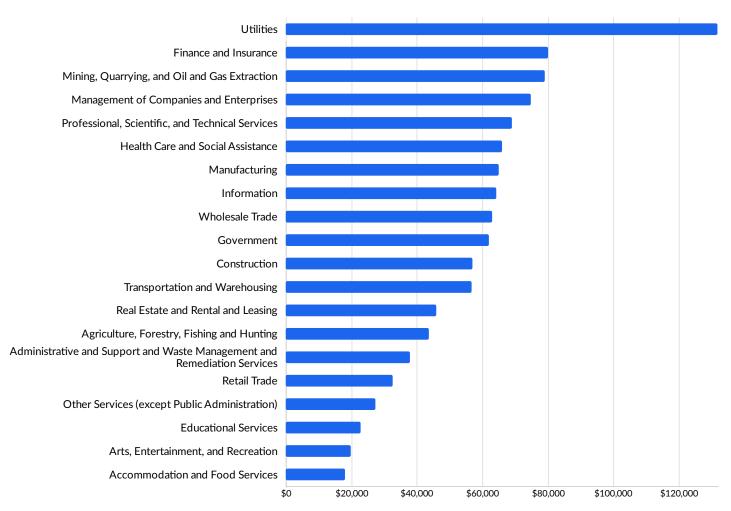

#### **Top Industry Earnings**

2019 Earnings Per Worker

| Industry                                                                       | 2014<br>Jobs | 2019<br>Jobs | Change in Jobs | %<br>Change<br>in Jobs | 2019<br>LQ | 2019 Earnings<br>Per Worker | 2019 GRP  |
|--------------------------------------------------------------------------------|--------------|--------------|----------------|------------------------|------------|-----------------------------|-----------|
| Manufacturing                                                                  | 34,283       | 37,400       | 3,117          | +9%                    | 2.08       | \$64,925                    | \$4.29B   |
| Government                                                                     | 31,272       | 30,897       | -375           | -1%                    | 0.91       | \$62,041                    | \$2.12B   |
| Health Care and Social Assistance                                              | 29,612       | 30,327       | 715            | +2%                    | 1.05       | \$66,103                    | \$2.48B   |
| Retail Trade                                                                   | 27,440       | 25,182       | -2,258         | -8%                    | 1.11       | \$32,719                    | \$1.57B   |
| Accommodation and Food Services                                                | 17,011       | 17,754       | 743            | +4%                    | 0.91       | \$18,099                    | \$569.30M |
| Finance and Insurance                                                          | 12,492       | 13,213       | 721            | +6%                    | 1.45       | \$80,029                    | \$2.61B   |
| Transportation and Warehousing                                                 | 10,501       | 11,135       | 634            | +6%                    | 1.31       | \$56,654                    | \$882.32M |
| Construction                                                                   | 9,584        | 10,655       | 1,071          | +11%                   | 0.82       | \$57,018                    | \$884.26M |
| Other Services (except Public<br>Administration)                               | 10,277       | 9,816        | -461           | -4%                    | 0.91       | \$27,326                    | \$400.11M |
| Agriculture, Forestry, Fishing and<br>Hunting                                  | 9,443        | 8,948        | -495           | -5%                    | 3.37       | \$43,649                    | \$621.27M |
| Wholesale Trade                                                                | 8,097        | 7,905        | -192           | -2%                    | 0.95       | \$63,029                    | \$1.25B   |
| Administrative and Support and<br>Waste Management and<br>Remediation Services | 5,674        | 6,443        | 769            | +14%                   | 0.46       | \$37,925                    | \$353.29M |
| Professional, Scientific, and<br>Technical Services                            | 5,009        | 5,535        | 526            | +11%                   | 0.37       | \$68,964                    | \$598.32M |
| Management of Companies and Enterprises                                        | 2,237        | 3,064        | 827            | +37%                   | 0.93       | \$74,791                    | \$257.14M |
| Arts, Entertainment, and Recreation                                            | 2,282        | 3,005        | 723            | +32%                   | 0.75       | \$19,842                    | \$93.49M  |
| Information                                                                    | 2,614        | 2,512        | -102           | -4%                    | 0.61       | \$64,403                    | \$449.16M |
| Real Estate and Rental and Leasing                                             | 1,593        | 1,728        | 135            | +8%                    | 0.45       | \$45,960                    | \$508.15M |
| Educational Services                                                           | 1,419        | 1,419        | 0              | 0%                     | 0.24       | \$22,806                    | \$39.80M  |
| Utilities                                                                      | 633          | 645          | 12             | +2%                    | 0.84       | \$131,853                   | \$331.47M |
| Mining, Quarrying, and Oil and Gas<br>Extraction                               | 203          | 199          | -4             | -2%                    | 0.21       | \$79,214                    | \$99.36M  |