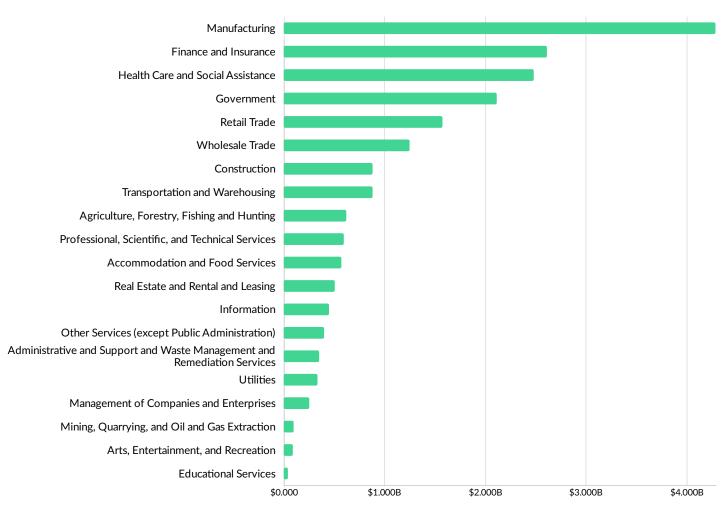

#### **Top Industry GRP**

2019 Gross Regional Product

#### **Top Industry Earnings**

2019 Earnings Per Worker

| Industry                                                                       | 2014<br>Jobs | 2019<br>Jobs | Change in Jobs | %<br>Change<br>in Jobs | 2019<br>LQ | 2019 Earnings<br>Per Worker | 2019 GRP  |
|--------------------------------------------------------------------------------|--------------|--------------|----------------|------------------------|------------|-----------------------------|-----------|
| Manufacturing                                                                  | 34,283       | 37,400       | 3,117          | +9%                    | 2.08       | \$64,925                    | \$4.29B   |
| Government                                                                     | 31,272       | 30,897       | -375           | -1%                    | 0.91       | \$62,041                    | \$2.12B   |
| Health Care and Social Assistance                                              | 29,612       | 30,327       | 715            | +2%                    | 1.05       | \$66,103                    | \$2.48B   |
| Retail Trade                                                                   | 27,440       | 25,182       | -2,258         | -8%                    | 1.11       | \$32,719                    | \$1.57B   |
| Accommodation and Food Services                                                | 17,011       | 17,754       | 743            | +4%                    | 0.91       | \$18,099                    | \$569.30M |
| Finance and Insurance                                                          | 12,492       | 13,213       | 721            | +6%                    | 1.45       | \$80,029                    | \$2.61B   |
| Transportation and Warehousing                                                 | 10,501       | 11,135       | 634            | +6%                    | 1.31       | \$56,654                    | \$882.32M |
| Construction                                                                   | 9,584        | 10,655       | 1,071          | +11%                   | 0.82       | \$57,018                    | \$884.26M |
| Other Services (except Public<br>Administration)                               | 10,277       | 9,816        | -461           | -4%                    | 0.91       | \$27,326                    | \$400.11M |
| Agriculture, Forestry, Fishing and<br>Hunting                                  | 9,443        | 8,948        | -495           | -5%                    | 3.37       | \$43,649                    | \$621.27M |
| Wholesale Trade                                                                | 8,097        | 7,905        | -192           | -2%                    | 0.95       | \$63,029                    | \$1.25B   |
| Administrative and Support and<br>Waste Management and<br>Remediation Services | 5,674        | 6,443        | 769            | +14%                   | 0.46       | \$37,925                    | \$353.29M |
| Professional, Scientific, and<br>Technical Services                            | 5,009        | 5,535        | 526            | +11%                   | 0.37       | \$68,964                    | \$598.32M |
| Management of Companies and Enterprises                                        | 2,237        | 3,064        | 827            | +37%                   | 0.93       | \$74,791                    | \$257.14M |
| Arts, Entertainment, and Recreation                                            | 2,282        | 3,005        | 723            | +32%                   | 0.75       | \$19,842                    | \$93.49M  |
| Information                                                                    | 2,614        | 2,512        | -102           | -4%                    | 0.61       | \$64,403                    | \$449.16M |
| Real Estate and Rental and Leasing                                             | 1,593        | 1,728        | 135            | +8%                    | 0.45       | \$45,960                    | \$508.15M |
| Educational Services                                                           | 1,419        | 1,419        | 0              | 0%                     | 0.24       | \$22,806                    | \$39.80M  |
| Utilities                                                                      | 633          | 645          | 12             | +2%                    | 0.84       | \$131,853                   | \$331.47M |
| Mining, Quarrying, and Oil and Gas<br>Extraction                               | 203          | 199          | -4             | -2%                    | 0.21       | \$79,214                    | \$99.36M  |