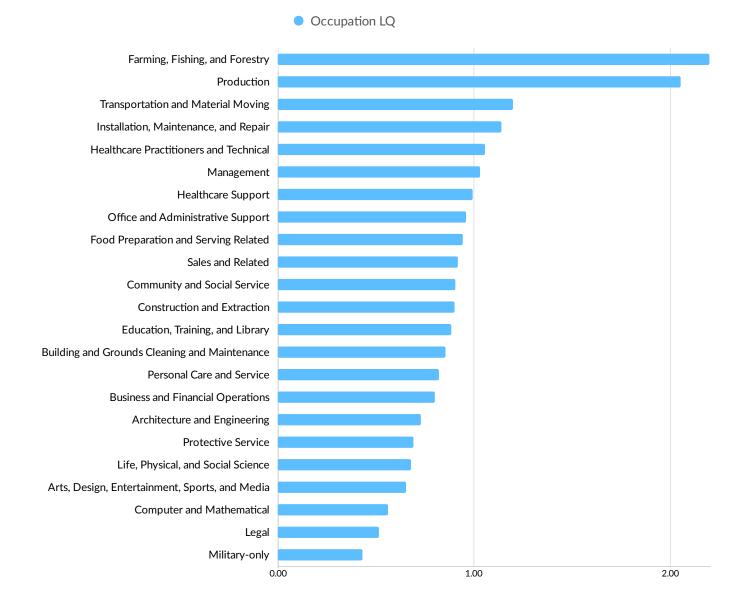

#### **Top Occupation LQ**

### Underemployment

| Administrative Support   Production   25,515   27,269   1,754   +7%   2.06   \$18.22   3     Sales and Related   21,004   20,710   -294   -1%   0.92   \$13.18   2,3     Transportation and<br>Material Moving   18,241   18,830   589   +3%   1.20   \$17.69   3,3     Food Preparation and<br>Serving Related   17,306   17,929   623   +4%   0.95   \$9.73   3     Management   13,654   13,458   -196   -1%   1.03   \$34.18   3     Healthcare Practitioners<br>and Technical   13,115   13,410   295   +2%   1.06   \$28.87   3,4     Installation,<br>Maintenance, and Repair   9,541   10,137   596   +6%   1.14   \$20.78                                                                                                                                                                                                  | tion                                     | Change in Jobs | 2014<br>Jobs | %<br>Change<br>in Jobs | 2019<br>LQ | 2018 Median<br>Hourly Earnings | Jan 2019 - Dec 2019<br>Unique Average<br>Monthly Postings |
|-------------------------------------------------------------------------------------------------------------------------------------------------------------------------------------------------------------------------------------------------------------------------------------------------------------------------------------------------------------------------------------------------------------------------------------------------------------------------------------------------------------------------------------------------------------------------------------------------------------------------------------------------------------------------------------------------------------------------------------------------------------------------------------------------------------------------------------|------------------------------------------|----------------|--------------|------------------------|------------|--------------------------------|-----------------------------------------------------------|
| Sales and Related   21,004   20,710   -294   -1%   0.92   \$13.18   2,7     Transportation and<br>Material Moving   18,241   18,830   589   +3%   1.20   \$17.69   3,7     Food Preparation and<br>Serving Related   17,306   17,929   623   +4%   0.95   \$9.73   9     Management   13,654   13,458   -196   -1%   1.03   \$34.18   9     Healthcare Practitioners<br>and Technical   13,115   13,410   295   +2%   1.06   \$28.87   3,7     Education, Training, and<br>Library   11,070   11,357   287   +3%   0.88   \$19.93   9     Installation,<br>Maintenance, and Repair   9,541   10,137   596   +6%   1.14   \$20.78   9                                                                                                                                                                                                |                                          | -1,045         | 32,276       | -3%                    | 0.96       | \$15.95                        | 1,648                                                     |
| Transportation and<br>Material Moving   18,241   18,830   589   +3%   1.20   \$17.69   3;     Food Preparation and<br>Serving Related   17,306   17,929   623   +4%   0.95   \$9.73   59.73   59.73   59.73   59.73   59.73   59.73   59.73   59.73   59.73   59.73   59.73   59.73   59.73   59.73   59.73   59.73   59.73   59.73   59.73   59.73   59.73   59.73   59.73   59.73   59.73   59.73   59.73   59.73   59.73   59.73   59.73   59.73   59.73   59.73   59.73   59.73   59.73   59.73   59.73   59.73   59.73   59.73   59.73   59.73   59.73   59.73   59.73   59.73   59.73   59.73   59.73   59.73   59.73   59.73   59.73   59.73   59.73   59.73   59.73   59.73   59.73   59.73   59.73   59.73   59.73   59.73   59.73   59.73   59.73   59.73   59.73   59.73   59.73   59.73   59.73   59.73   59.73   59.73 | ion 25                                   | 1,754          | 25,515       | +7%                    | 2.06       | \$18.22                        | 819                                                       |
| Material Moving   18,241   18,830   589   +3%   1.20   \$17.69   3,     Food Preparation and Serving Related   17,306   17,929   623   +4%   0.95   \$9.73   9     Management   13,654   13,458   -196   -1%   1.03   \$34.18   9     Healthcare Practitioners and Technical   13,115   13,410   295   +2%   1.06   \$28.87   3,4     Education, Training, and Library   11,070   11,357   287   +3%   0.88   \$19.93   9     Installation, Maintenance, and Repair   9,541   10,137   596   +6%   1.14   \$20.78   9     Business and Financial   8,696   9,625   929   +11%   0.80   \$26.74                                                                                                                                                                                                                                      | d Related 21                             | -294           | 21,004       | -1%                    | 0.92       | \$13.18                        | 2,379                                                     |
| Serving Related   17,306   17,929   623   +4%   0.95   \$9.73     Management   13,654   13,458   -196   -1%   1.03   \$34.18     Healthcare Practitioners<br>and Technical   13,115   13,410   295   +2%   1.06   \$28.87   3,4     Education, Training, and<br>Library   11,070   11,357   287   +3%   0.88   \$19.93   4     Installation,<br>Maintenance, and Repair   9,541   10,137   596   +6%   1.14   \$20.78   526.74                                                                                                                                                                                                                                                                                                                                                                                                      |                                          | 589            | 18,241       | +3%                    | 1.20       | \$17.69                        | 3,799                                                     |
| Healthcare Practitioners and Technical   13,115   13,410   295   +2%   1.06   \$28.87   3,4     Education, Training, and Library   11,070   11,357   287   +3%   0.88   \$19.93   4     Installation, Maintenance, and Repair   9,541   10,137   596   +6%   1.14   \$20.78   4     Business and Financial   8,696   9,625   929   ±11%   0.80   \$26.74                                                                                                                                                                                                                                                                                                                                                                                                                                                                            |                                          | 623            | 17,306       | +4%                    | 0.95       | \$9.73                         | 952                                                       |
| and Technical   13,115   13,410   295   +2%   1.06   \$28.87   3,3     Education, Training, and<br>Library   11,070   11,357   287   +3%   0.88   \$19.93   4     Installation,<br>Maintenance, and Repair   9,541   10,137   596   +6%   1.14   \$20.78   4     Business and Financial   8,696   9,625   929   +11%   0.80   \$26.74                                                                                                                                                                                                                                                                                                                                                                                                                                                                                               | ment 13                                  | -196           | 13,654       | -1%                    | 1.03       | \$34.18                        | 786                                                       |
| Library   11,070   11,357   287   +3%   0.88   \$19.93   4     Installation,   9,541   10,137   596   +6%   1.14   \$20.78     Business and Financial   8,696   9,625   929   +11%   0.80   \$26.74                                                                                                                                                                                                                                                                                                                                                                                                                                                                                                                                                                                                                                 |                                          | 295            | 13,115       | +2%                    | 1.06       | \$28.87                        | 3,812                                                     |
| Maintenance, and Repair 9,541 10,137 596 +6% 1.14 \$20.78   Business and Financial 8,696 9,625 929 +11% 0.80 \$26.74                                                                                                                                                                                                                                                                                                                                                                                                                                                                                                                                                                                                                                                                                                                | on, Training, and 11                     | 287            | 11,070       | +3%                    | 0.88       | \$19.93                        | 432                                                       |
|                                                                                                                                                                                                                                                                                                                                                                                                                                                                                                                                                                                                                                                                                                                                                                                                                                     |                                          | 596            | 9,541        | +6%                    | 1.14       | \$20.78                        | 717                                                       |
|                                                                                                                                                                                                                                                                                                                                                                                                                                                                                                                                                                                                                                                                                                                                                                                                                                     | L. L | 929            | 8,696        | +11%                   | 0.80       | \$26.74                        | 590                                                       |
| Construction and     8,877     9,615     738     +8%     0.90     \$20.92                                                                                                                                                                                                                                                                                                                                                                                                                                                                                                                                                                                                                                                                                                                                                           | <u>ب</u>                                 | 738            | 8,877        | +8%                    | 0.90       | \$20.92                        | 274                                                       |
| Personal Care and     7,207     8,310     1,103     +15%     0.82     \$11.53                                                                                                                                                                                                                                                                                                                                                                                                                                                                                                                                                                                                                                                                                                                                                       | Care and                                 | 1,103          | 7,207        | +15%                   | 0.82       | \$11.53                        | 481                                                       |
| Building and Grounds<br>Cleaning and 7,211 7,065 -146 -2% 0.86 \$12.61<br>Maintenance                                                                                                                                                                                                                                                                                                                                                                                                                                                                                                                                                                                                                                                                                                                                               | g and 7                                  | -146           | 7,211        | -2%                    | 0.86       | \$12.61                        | 289                                                       |
| Healthcare Support     6,397     6,078     -319     -5%     0.99     \$14.65                                                                                                                                                                                                                                                                                                                                                                                                                                                                                                                                                                                                                                                                                                                                                        | are Support 6                            | -319           | 6,397        | -5%                    | 0.99       | \$14.65                        | 509                                                       |
| Farming, Fishing, and     3,634     3,743     109     +3%     2.20     \$15.05                                                                                                                                                                                                                                                                                                                                                                                                                                                                                                                                                                                                                                                                                                                                                      |                                          | 109            | 3,634        | +3%                    | 2.20       | \$15.05                        | 27                                                        |
| Computer and<br>Mathematical     3,299     3,731     432     +13%     0.56     \$31.70                                                                                                                                                                                                                                                                                                                                                                                                                                                                                                                                                                                                                                                                                                                                              |                                          | 432            | 3,299        | +13%                   | 0.56       | \$31.70                        | 507                                                       |
| Protective Service     3,611     3,506     -105     -3%     0.69     \$18.56                                                                                                                                                                                                                                                                                                                                                                                                                                                                                                                                                                                                                                                                                                                                                        | ve Service 3                             | -105           | 3,611        | -3%                    | 0.69       | \$18.56                        | 126                                                       |
| Community and Social     3,269     3,478     209     +6%     0.91     \$20.51                                                                                                                                                                                                                                                                                                                                                                                                                                                                                                                                                                                                                                                                                                                                                       | nity and Social                          | 209            | 3,269        | +6%                    | 0.91       | \$20.51                        | 264                                                       |

| Occupation                                           | 2014<br>Jobs | 2019<br>Jobs | Change in Jobs | %<br>Change<br>in Jobs | 2019<br>LQ | 2018 Median<br>Hourly Earnings | Jan 2019 - Dec 2019<br>Unique Average Monthly<br>Postings |
|------------------------------------------------------|--------------|--------------|----------------|------------------------|------------|--------------------------------|-----------------------------------------------------------|
| Architecture and Engineering                         | 2,415        | 2,793        | 378            | +16%                   | 0.73       | \$30.88                        | 330                                                       |
| Arts, Design,<br>Entertainment, Sports,<br>and Media | 2,590        | 2,710        | 120            | +5%                    | 0.66       | \$17.23                        | 246                                                       |
| Life, Physical, and Social Science                   | 1,151        | 1,258        | 107            | +9%                    | 0.68       | \$24.99                        | 108                                                       |
| Legal                                                | 981          | 973          | -8             | -1%                    | 0.52       | \$29.57                        | 43                                                        |
| Military-only                                        | 619          | 564          | -55            | -9%                    | 0.43       | \$21.08                        | 8                                                         |