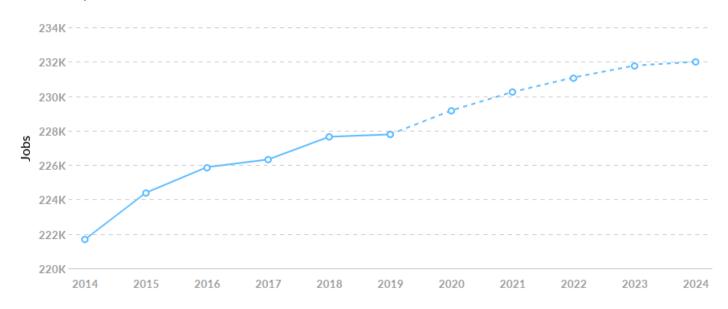

#### Job Trends

From 2014 to 2019, jobs increased by 2.8% in NCWRPC from 221,680 to 227,782. This change fell short of the national growth rate of 7.3% by 4.5%.

| Timeframe | Jobs    |
|-----------|---------|
| 2014      | 221,680 |
| 2015      | 224,394 |
| 2016      | 225,881 |
| 2017      | 226,323 |
| 2018      | 227,644 |
| 2019      | 227,782 |
| 2020      | 229,172 |
| 2021      | 230,242 |
| 2022      | 231,087 |
| 2023      | 231,779 |
| 2024      | 232,000 |

#### **Total Regional Employment**

Jobs grew by 6,102 over the last 5 years and are projected to grow by 4,218 over the next 5 years.