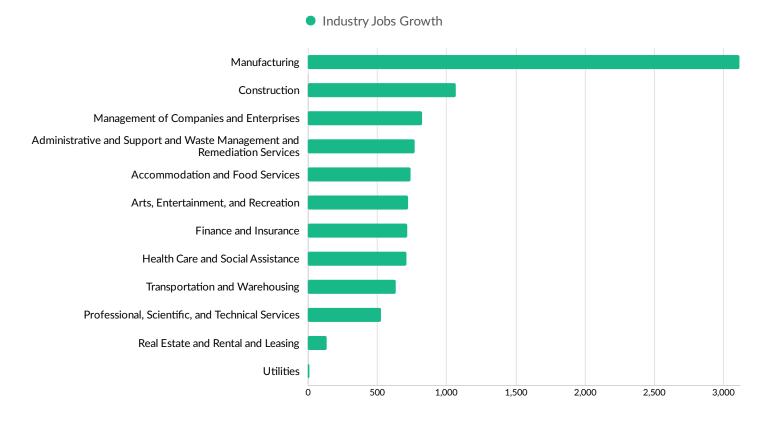

#### **Top Growing Industries**

#### **Top Industry Earnings**

2019 Earnings Per Worker

| Industry                                                                       | 2014<br>Jobs | 2019<br>Jobs | Change in Jobs | %<br>Change<br>in Jobs | 2019<br>LQ | 2019 Earnings<br>Per Worker | 2019 GRP  |
|--------------------------------------------------------------------------------|--------------|--------------|----------------|------------------------|------------|-----------------------------|-----------|
| Manufacturing                                                                  | 34,283       | 37,400       | 3,117          | +9%                    | 2.08       | \$64,925                    | \$4.29B   |
| Government                                                                     | 31,272       | 30,897       | -375           | -1%                    | 0.91       | \$62,041                    | \$2.12B   |
| Health Care and Social Assistance                                              | 29,612       | 30,327       | 715            | +2%                    | 1.05       | \$66,103                    | \$2.48B   |
| Retail Trade                                                                   | 27,440       | 25,182       | -2,258         | -8%                    | 1.11       | \$32,719                    | \$1.57B   |
| Accommodation and Food Services                                                | 17,011       | 17,754       | 743            | +4%                    | 0.91       | \$18,099                    | \$569.30M |
| Finance and Insurance                                                          | 12,492       | 13,213       | 721            | +6%                    | 1.45       | \$80,029                    | \$2.61B   |
| Transportation and Warehousing                                                 | 10,501       | 11,135       | 634            | +6%                    | 1.31       | \$56,654                    | \$882.32M |
| Construction                                                                   | 9,584        | 10,655       | 1,071          | +11%                   | 0.82       | \$57,018                    | \$884.26M |
| Other Services (except Public<br>Administration)                               | 10,277       | 9,816        | -461           | -4%                    | 0.91       | \$27,326                    | \$400.11M |
| Agriculture, Forestry, Fishing and<br>Hunting                                  | 9,443        | 8,948        | -495           | -5%                    | 3.37       | \$43,649                    | \$621.27M |
| Wholesale Trade                                                                | 8,097        | 7,905        | -192           | -2%                    | 0.95       | \$63,029                    | \$1.25B   |
| Administrative and Support and<br>Waste Management and<br>Remediation Services | 5,674        | 6,443        | 769            | +14%                   | 0.46       | \$37,925                    | \$353.29M |
| Professional, Scientific, and<br>Technical Services                            | 5,009        | 5,535        | 526            | +11%                   | 0.37       | \$68,964                    | \$598.32M |
| Management of Companies and Enterprises                                        | 2,237        | 3,064        | 827            | +37%                   | 0.93       | \$74,791                    | \$257.14M |
| Arts, Entertainment, and Recreation                                            | 2,282        | 3,005        | 723            | +32%                   | 0.75       | \$19,842                    | \$93.49M  |
| Information                                                                    | 2,614        | 2,512        | -102           | -4%                    | 0.61       | \$64,403                    | \$449.16M |
| Real Estate and Rental and Leasing                                             | 1,593        | 1,728        | 135            | +8%                    | 0.45       | \$45,960                    | \$508.15M |
| Educational Services                                                           | 1,419        | 1,419        | 0              | 0%                     | 0.24       | \$22,806                    | \$39.80M  |
| Utilities                                                                      | 633          | 645          | 12             | +2%                    | 0.84       | \$131,853                   | \$331.47M |
| Mining, Quarrying, and Oil and Gas<br>Extraction                               | 203          | 199          | -4             | -2%                    | 0.21       | \$79,214                    | \$99.36M  |