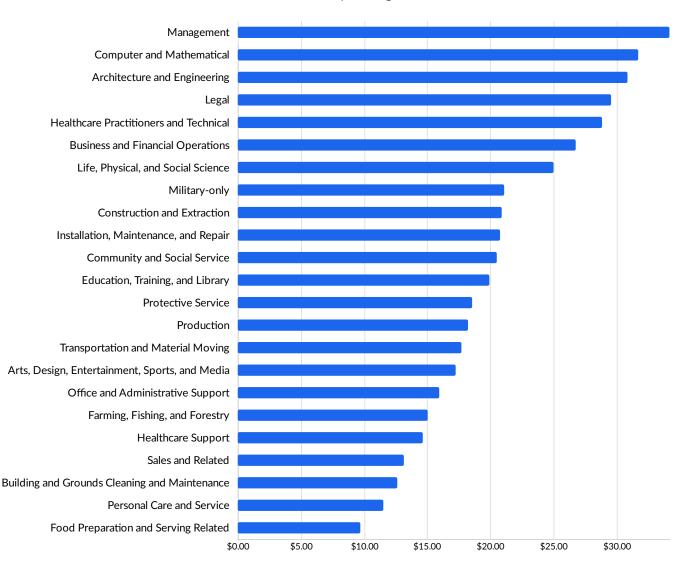

#### **Top Occupation Earnings**

• 2018 Median Hourly Earnings

### Underemployment

| Administrative Support   Production   25,515   27,269   1,754   +7%   2.06   \$18.22   3     Sales and Related   21,004   20,710   -294   -1%   0.92   \$13.18   2,3     Transportation and<br>Material Moving   18,241   18,830   589   +3%   1.20   \$17.69   3,3     Food Preparation and<br>Serving Related   17,306   17,929   623   +4%   0.95   \$9.73   3     Management   13,654   13,458   -196   -1%   1.03   \$34.18   3     Healthcare Practitioners<br>and Technical   13,115   13,410   295   +2%   1.06   \$28.87   3,4     Installation,<br>Maintenance, and Repair   9,541   10,137   596   +6%   1.14   \$20.78                                                                                                                                                                                                  | tion                                     | Change in Jobs | 2014<br>Jobs | %<br>Change<br>in Jobs | 2019<br>LQ | 2018 Median<br>Hourly Earnings | Jan 2019 - Dec 2019<br>Unique Average<br>Monthly Postings |
|-------------------------------------------------------------------------------------------------------------------------------------------------------------------------------------------------------------------------------------------------------------------------------------------------------------------------------------------------------------------------------------------------------------------------------------------------------------------------------------------------------------------------------------------------------------------------------------------------------------------------------------------------------------------------------------------------------------------------------------------------------------------------------------------------------------------------------------|------------------------------------------|----------------|--------------|------------------------|------------|--------------------------------|-----------------------------------------------------------|
| Sales and Related   21,004   20,710   -294   -1%   0.92   \$13.18   2,7     Transportation and<br>Material Moving   18,241   18,830   589   +3%   1.20   \$17.69   3,7     Food Preparation and<br>Serving Related   17,306   17,929   623   +4%   0.95   \$9.73   9     Management   13,654   13,458   -196   -1%   1.03   \$34.18   9     Healthcare Practitioners<br>and Technical   13,115   13,410   295   +2%   1.06   \$28.87   3,7     Education, Training, and<br>Library   11,070   11,357   287   +3%   0.88   \$19.93   9     Installation,<br>Maintenance, and Repair   9,541   10,137   596   +6%   1.14   \$20.78   9                                                                                                                                                                                                |                                          | -1,045         | 32,276       | -3%                    | 0.96       | \$15.95                        | 1,648                                                     |
| Transportation and<br>Material Moving   18,241   18,830   589   +3%   1.20   \$17.69   3;     Food Preparation and<br>Serving Related   17,306   17,929   623   +4%   0.95   \$9.73   59.73   59.73   59.73   59.73   59.73   59.73   59.73   59.73   59.73   59.73   59.73   59.73   59.73   59.73   59.73   59.73   59.73   59.73   59.73   59.73   59.73   59.73   59.73   59.73   59.73   59.73   59.73   59.73   59.73   59.73   59.73   59.73   59.73   59.73   59.73   59.73   59.73   59.73   59.73   59.73   59.73   59.73   59.73   59.73   59.73   59.73   59.73   59.73   59.73   59.73   59.73   59.73   59.73   59.73   59.73   59.73   59.73   59.73   59.73   59.73   59.73   59.73   59.73   59.73   59.73   59.73   59.73   59.73   59.73   59.73   59.73   59.73   59.73   59.73   59.73   59.73   59.73   59.73 | ion 25                                   | 1,754          | 25,515       | +7%                    | 2.06       | \$18.22                        | 819                                                       |
| Material Moving   18,241   18,830   589   +3%   1.20   \$17.69   3,     Food Preparation and Serving Related   17,306   17,929   623   +4%   0.95   \$9.73   9     Management   13,654   13,458   -196   -1%   1.03   \$34.18   9     Healthcare Practitioners and Technical   13,115   13,410   295   +2%   1.06   \$28.87   3,4     Education, Training, and Library   11,070   11,357   287   +3%   0.88   \$19.93   9     Installation, Maintenance, and Repair   9,541   10,137   596   +6%   1.14   \$20.78   9     Business and Financial   8,696   9,625   929   +11%   0.80   \$26.74                                                                                                                                                                                                                                      | d Related 21                             | -294           | 21,004       | -1%                    | 0.92       | \$13.18                        | 2,379                                                     |
| Serving Related   17,306   17,929   623   +4%   0.95   \$9.73     Management   13,654   13,458   -196   -1%   1.03   \$34.18     Healthcare Practitioners<br>and Technical   13,115   13,410   295   +2%   1.06   \$28.87   3,4     Education, Training, and<br>Library   11,070   11,357   287   +3%   0.88   \$19.93   4     Installation,<br>Maintenance, and Repair   9,541   10,137   596   +6%   1.14   \$20.78   526.74                                                                                                                                                                                                                                                                                                                                                                                                      |                                          | 589            | 18,241       | +3%                    | 1.20       | \$17.69                        | 3,799                                                     |
| Healthcare Practitioners and Technical   13,115   13,410   295   +2%   1.06   \$28.87   3,4     Education, Training, and Library   11,070   11,357   287   +3%   0.88   \$19.93   4     Installation, Maintenance, and Repair   9,541   10,137   596   +6%   1.14   \$20.78   4     Business and Financial   8,696   9,625   929   ±11%   0.80   \$26.74                                                                                                                                                                                                                                                                                                                                                                                                                                                                            |                                          | 623            | 17,306       | +4%                    | 0.95       | \$9.73                         | 952                                                       |
| and Technical   13,115   13,410   295   +2%   1.06   \$28.87   3,3     Education, Training, and<br>Library   11,070   11,357   287   +3%   0.88   \$19.93   4     Installation,<br>Maintenance, and Repair   9,541   10,137   596   +6%   1.14   \$20.78   4     Business and Financial   8,696   9,625   929   +11%   0.80   \$26.74                                                                                                                                                                                                                                                                                                                                                                                                                                                                                               | ment 13                                  | -196           | 13,654       | -1%                    | 1.03       | \$34.18                        | 786                                                       |
| Library   11,070   11,357   287   +3%   0.88   \$19.93   4     Installation,   9,541   10,137   596   +6%   1.14   \$20.78     Business and Financial   8,696   9,625   929   +11%   0.80   \$26.74                                                                                                                                                                                                                                                                                                                                                                                                                                                                                                                                                                                                                                 |                                          | 295            | 13,115       | +2%                    | 1.06       | \$28.87                        | 3,812                                                     |
| Maintenance, and Repair 9,541 10,137 596 +6% 1.14 \$20.78   Business and Financial 8,696 9,625 929 +11% 0.80 \$26.74                                                                                                                                                                                                                                                                                                                                                                                                                                                                                                                                                                                                                                                                                                                | on, Training, and 11                     | 287            | 11,070       | +3%                    | 0.88       | \$19.93                        | 432                                                       |
|                                                                                                                                                                                                                                                                                                                                                                                                                                                                                                                                                                                                                                                                                                                                                                                                                                     |                                          | 596            | 9,541        | +6%                    | 1.14       | \$20.78                        | 717                                                       |
|                                                                                                                                                                                                                                                                                                                                                                                                                                                                                                                                                                                                                                                                                                                                                                                                                                     | L. L | 929            | 8,696        | +11%                   | 0.80       | \$26.74                        | 590                                                       |
| Construction and     8,877     9,615     738     +8%     0.90     \$20.92                                                                                                                                                                                                                                                                                                                                                                                                                                                                                                                                                                                                                                                                                                                                                           | <u>ب</u>                                 | 738            | 8,877        | +8%                    | 0.90       | \$20.92                        | 274                                                       |
| Personal Care and     7,207     8,310     1,103     +15%     0.82     \$11.53                                                                                                                                                                                                                                                                                                                                                                                                                                                                                                                                                                                                                                                                                                                                                       | Care and                                 | 1,103          | 7,207        | +15%                   | 0.82       | \$11.53                        | 481                                                       |
| Building and Grounds<br>Cleaning and 7,211 7,065 -146 -2% 0.86 \$12.61<br>Maintenance                                                                                                                                                                                                                                                                                                                                                                                                                                                                                                                                                                                                                                                                                                                                               | g and 7                                  | -146           | 7,211        | -2%                    | 0.86       | \$12.61                        | 289                                                       |
| Healthcare Support     6,397     6,078     -319     -5%     0.99     \$14.65                                                                                                                                                                                                                                                                                                                                                                                                                                                                                                                                                                                                                                                                                                                                                        | are Support 6                            | -319           | 6,397        | -5%                    | 0.99       | \$14.65                        | 509                                                       |
| Farming, Fishing, and     3,634     3,743     109     +3%     2.20     \$15.05                                                                                                                                                                                                                                                                                                                                                                                                                                                                                                                                                                                                                                                                                                                                                      |                                          | 109            | 3,634        | +3%                    | 2.20       | \$15.05                        | 27                                                        |
| Computer and<br>Mathematical     3,299     3,731     432     +13%     0.56     \$31.70                                                                                                                                                                                                                                                                                                                                                                                                                                                                                                                                                                                                                                                                                                                                              |                                          | 432            | 3,299        | +13%                   | 0.56       | \$31.70                        | 507                                                       |
| Protective Service     3,611     3,506     -105     -3%     0.69     \$18.56                                                                                                                                                                                                                                                                                                                                                                                                                                                                                                                                                                                                                                                                                                                                                        | ve Service 3                             | -105           | 3,611        | -3%                    | 0.69       | \$18.56                        | 126                                                       |
| Community and Social     3,269     3,478     209     +6%     0.91     \$20.51                                                                                                                                                                                                                                                                                                                                                                                                                                                                                                                                                                                                                                                                                                                                                       | nity and Social                          | 209            | 3,269        | +6%                    | 0.91       | \$20.51                        | 264                                                       |

| Occupation                                           | 2014<br>Jobs | 2019<br>Jobs | Change in Jobs | %<br>Change<br>in Jobs | 2019<br>LQ | 2018 Median<br>Hourly Earnings | Jan 2019 - Dec 2019<br>Unique Average Monthly<br>Postings |
|------------------------------------------------------|--------------|--------------|----------------|------------------------|------------|--------------------------------|-----------------------------------------------------------|
| Architecture and Engineering                         | 2,415        | 2,793        | 378            | +16%                   | 0.73       | \$30.88                        | 330                                                       |
| Arts, Design,<br>Entertainment, Sports,<br>and Media | 2,590        | 2,710        | 120            | +5%                    | 0.66       | \$17.23                        | 246                                                       |
| Life, Physical, and Social Science                   | 1,151        | 1,258        | 107            | +9%                    | 0.68       | \$24.99                        | 108                                                       |
| Legal                                                | 981          | 973          | -8             | -1%                    | 0.52       | \$29.57                        | 43                                                        |
| Military-only                                        | 619          | 564          | -55            | -9%                    | 0.43       | \$21.08                        | 8                                                         |