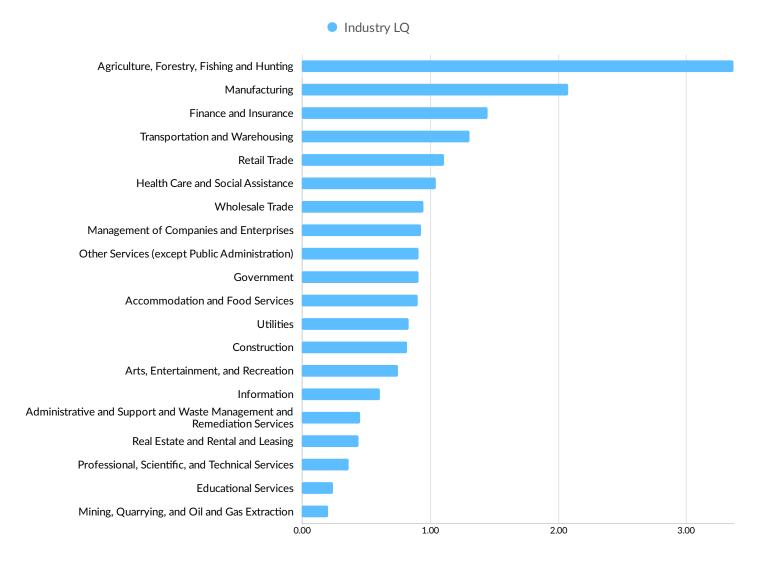

#### **Top Industry LQ**

#### **Top Industry Earnings**

2019 Earnings Per Worker

| Industry                                                                       | 2014<br>Jobs | 2019<br>Jobs | Change in Jobs | %<br>Change<br>in Jobs | 2019<br>LQ | 2019 Earnings<br>Per Worker | 2019 GRP  |
|--------------------------------------------------------------------------------|--------------|--------------|----------------|------------------------|------------|-----------------------------|-----------|
| Manufacturing                                                                  | 34,283       | 37,400       | 3,117          | +9%                    | 2.08       | \$64,925                    | \$4.29B   |
| Government                                                                     | 31,272       | 30,897       | -375           | -1%                    | 0.91       | \$62,041                    | \$2.12B   |
| Health Care and Social Assistance                                              | 29,612       | 30,327       | 715            | +2%                    | 1.05       | \$66,103                    | \$2.48B   |
| Retail Trade                                                                   | 27,440       | 25,182       | -2,258         | -8%                    | 1.11       | \$32,719                    | \$1.57B   |
| Accommodation and Food Services                                                | 17,011       | 17,754       | 743            | +4%                    | 0.91       | \$18,099                    | \$569.30M |
| Finance and Insurance                                                          | 12,492       | 13,213       | 721            | +6%                    | 1.45       | \$80,029                    | \$2.61B   |
| Transportation and Warehousing                                                 | 10,501       | 11,135       | 634            | +6%                    | 1.31       | \$56,654                    | \$882.32M |
| Construction                                                                   | 9,584        | 10,655       | 1,071          | +11%                   | 0.82       | \$57,018                    | \$884.26M |
| Other Services (except Public<br>Administration)                               | 10,277       | 9,816        | -461           | -4%                    | 0.91       | \$27,326                    | \$400.11M |
| Agriculture, Forestry, Fishing and<br>Hunting                                  | 9,443        | 8,948        | -495           | -5%                    | 3.37       | \$43,649                    | \$621.27M |
| Wholesale Trade                                                                | 8,097        | 7,905        | -192           | -2%                    | 0.95       | \$63,029                    | \$1.25B   |
| Administrative and Support and<br>Waste Management and<br>Remediation Services | 5,674        | 6,443        | 769            | +14%                   | 0.46       | \$37,925                    | \$353.29M |
| Professional, Scientific, and<br>Technical Services                            | 5,009        | 5,535        | 526            | +11%                   | 0.37       | \$68,964                    | \$598.32M |
| Management of Companies and Enterprises                                        | 2,237        | 3,064        | 827            | +37%                   | 0.93       | \$74,791                    | \$257.14M |
| Arts, Entertainment, and Recreation                                            | 2,282        | 3,005        | 723            | +32%                   | 0.75       | \$19,842                    | \$93.49M  |
| Information                                                                    | 2,614        | 2,512        | -102           | -4%                    | 0.61       | \$64,403                    | \$449.16M |
| Real Estate and Rental and Leasing                                             | 1,593        | 1,728        | 135            | +8%                    | 0.45       | \$45,960                    | \$508.15M |
| Educational Services                                                           | 1,419        | 1,419        | 0              | 0%                     | 0.24       | \$22,806                    | \$39.80M  |
| Utilities                                                                      | 633          | 645          | 12             | +2%                    | 0.84       | \$131,853                   | \$331.47M |
| Mining, Quarrying, and Oil and Gas<br>Extraction                               | 203          | 199          | -4             | -2%                    | 0.21       | \$79,214                    | \$99.36M  |