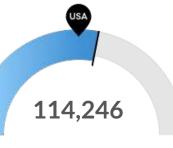

#### **Population Characteristics**

Josa57,099MillennialsYour area has 57,099 millennials(ages 25-39). The national averagefor an area this size is 67,479.elder while

**Retiring Soon** 

Retirement risk is high in your area. The national average for an area this size is 96,224 people 55 or older, while there are 114,246 here.