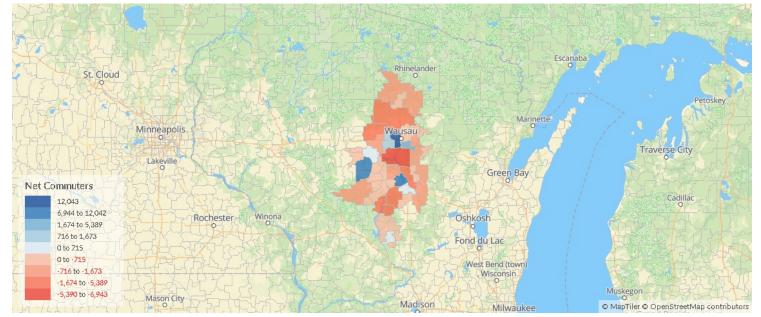

#### Inbound and Outbound Migration

The table below analyzes past and current residents of Centergy. The left column shows residents of other counties migrating to Centergy. The right column shows residents migrating from Centergy to other counties.

As of 2018, 391 people have migrated from Clark County, WI to Centergy. In the same year, 476 people left Centergy migrating to Dane County, WI. The total Net Migration for Centergy in 2018 was 72.

| Top Previous Counties | Migrations |
|-----------------------|------------|
| Clark County, WI      | 391        |
| Dane County, WI       | 389        |
| Waupaca County, WI    | 320        |
| Oneida County, WI     | 301        |
| Milwaukee County, WI  | 278        |
| San Diego County, CA  | 253        |