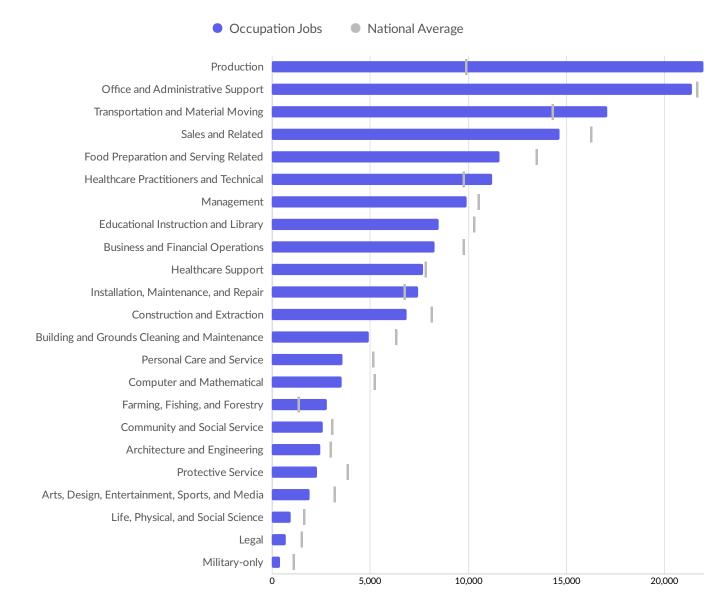

mployees   | 26.1%      | 3,597                 |
|  | • 10 to 19 employees | 20.5%      | 2,818                 |
|  | 20 to 49 employees   | 11.7%      | 1,607                 |
|  | 50 to 99 employees   | 2.5%       | 343                   |
|  | 100 to 249 employees | 1.3%       | 182                   |
|  | 250 to 499 employees | 0.3%       | 48                    |
|  | • 500+ employees     | 0.1%       | 20                    |

\*Business Data by DatabaseUSA.com is third-party data provided by Emsi to its customers as a convenience, and Emsi does not endorse or warrant its accuracy or consistency with other published Emsi data. In most cases, the Business Count will not match total companies with profiles on the summary tab.

## Workforce Characteristics

### Largest Occupations



### **Top Growing Occupations**



#### **Top Occupation LQ**



#### **Top Occupation Earnings**



• 2019 Median Hourly Earnings

#### **Top Posted Occupations**



Unique Average Monthly Postings

### Underemployment



### **Largest Occupations**



# **Educational Pipeline**

In 2019, there were 5,483 graduates in Centergy. This pipeline has shrunk by 6% over the last 5 years. The highest share of these graduates come from Nursing Assistant/Aide and Patient Care Assistant/Aide, Welding Technology/Welder, and "Business Administration and Management, General".

| duates (2019) | 2019)                       |
|---------------|-----------------------------|
| 2,351         |                             |
| 2,261         |                             |
| 834           |