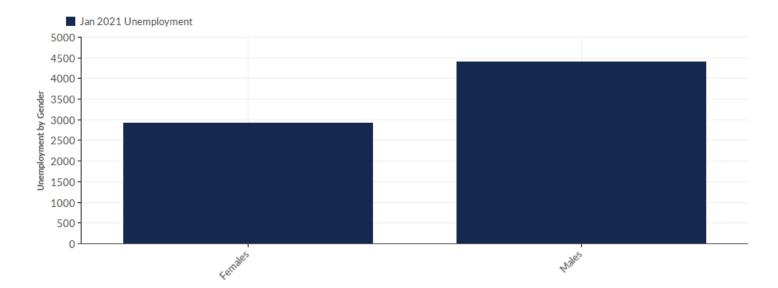

#### Unemployment by Demographics

#### Unemployment by Gender

| Gender  | Unen  | ployment<br>Jan 2021) | % of Age<br>Cohort |
|---------|-------|-----------------------|--------------------|
| Females |       | 2,919                 | 39.92%             |
| Males   |       | 4,393                 | 60.08%             |
|         | Total | 7,312                 | 100.00%            |