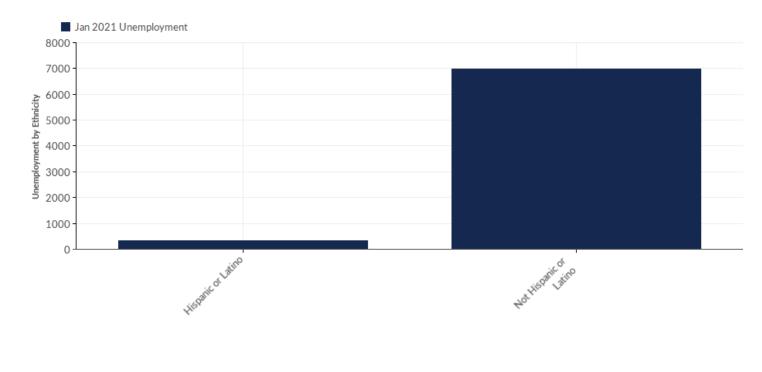

#### Unemployment by Demographics

#### **Unemployment by Ethnicity**

| Ethnicity              | Ur    | nemployment<br>(Jan 2021) | % of Age<br>Cohort |
|------------------------|-------|---------------------------|--------------------|
| Hispanic or Latino     |       | 323                       | 4.42%              |
| Not Hispanic or Latino |       | 6,989                     | 95.58%             |
|                        | Total | 7,312                     | 100.00%            |