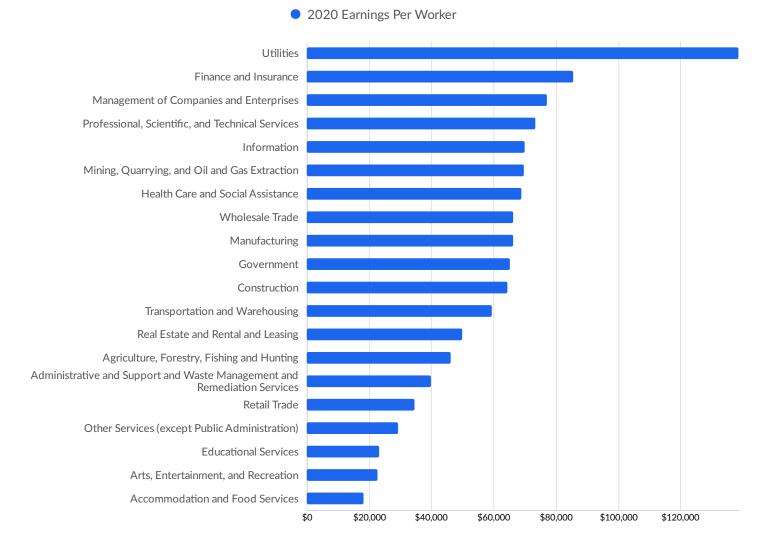

|
| Davis County, UT          | 1          |
| Howell County, MO         | 1          |
| Pike County, IN           | 1          |
| Tippecanoe County, IN     | 1          |
| Prentiss County, MS       | 1          |
| Pulaski County, AR        | 1          |
| Ingham County, MI         | 1          |
| Greene County, MO         | 1          |
| Cerro Gordo County, IA    | 1          |
| DeKalb County, IL         | 0          |
| Whiteside County, IL      | 0          |
| Mills County, IA          | 0          |

#### .I Emsi Economy Overview

#### **Industry Characteristics**

#### **Largest Industries**



#### .I Emsi Economy Overview

#### **Top Growing Industries**



### **Top Industry LQ**



### **Top Industry GRP**



2020 Gross Regional Product

#### **Top Industry Earnings**



#### **Largest Industries**



# **... Economy** Overview

# **Business Characteristics**

### 19,701 Companies Employ Your Workers

Online profiles for your workers mention 19,701 companies as employers, with the top 10 appearing below. In the last 12 months, 4,625 companies in your area posted job postings, with the top 10 appearing below.

| Top Companies                   | Profiles | Top Companies Posting         | Unique Postings |
|---------------------------------|----------|-------------------------------|-----------------|
| Marshfield Clinic               | 2,210    | Marshfield Clinic             | 2,009           |
| Sentry Insurance                | 1,535    | Aspirus Wausau Hospital, Inc. | 1,479           |
| Aspirus Wausau Hospital, Inc.   | 1,261    | Roehl Transport, I