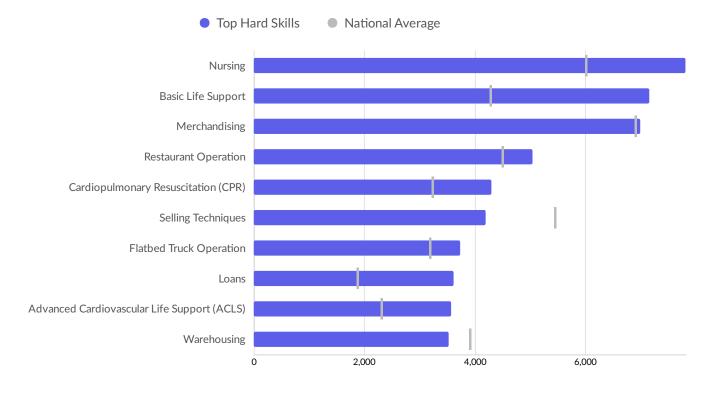

ations**



# **Educational Pipeline**

In 2019, there were 5,483 graduates in Centergy. This pipeline has shrunk by 6% over the last 5 years. The highest share of these graduates come from Nursing Assistant/Aide and Patient Care Assistant/Aide, Welding Technology/Welder, and "Business Administration and Management, General".

| duates (2019) | 2019)                       |
|---------------|-----------------------------|
| 2,351         |                             |
| 2,261         |                             |
| 834           |                             |
| 37            |                             |
| 0             |                             |
|               | 2,351<br>2,261<br>834<br>37 |

• Certificate

• Associate's

Bachelor's

Master's or Higher

# **In-Demand Skills**