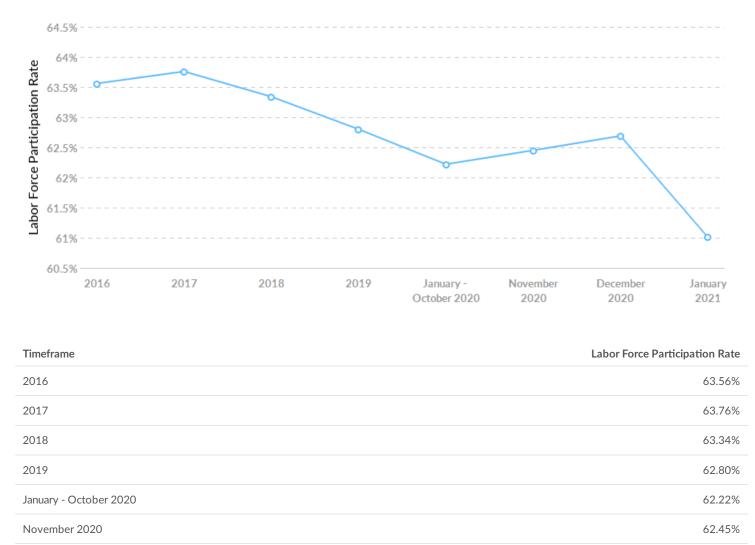

#### Labor Force Participation Rate Trends

January 2021

December 2020

62.69%

61.01%