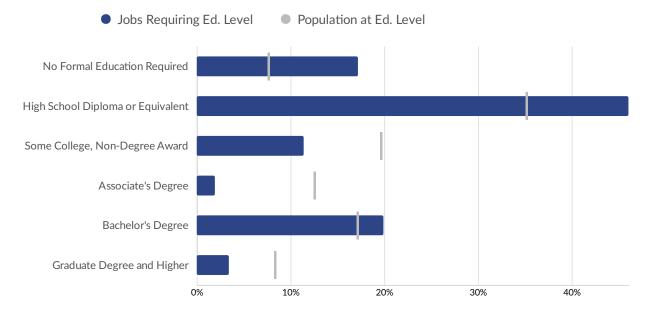

#### **Educational Attainment**

Concerning educational attainment, **17.0% of the selected regions' residents possess a Bachelor's Degree** (3.1% below the national average), and **12.5% hold an Associate's Degree** (3.9% above the national average).