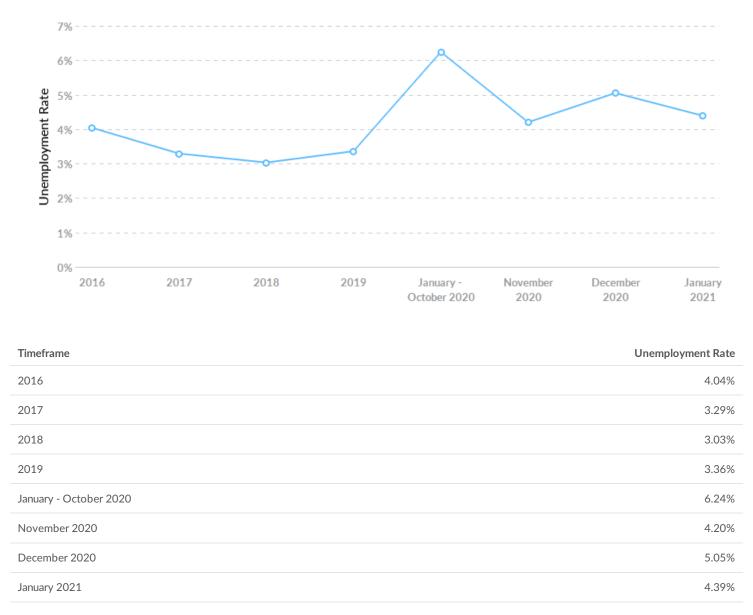

#### **Unemployment Rate Trends**

Your areas had a January 2021 unemployment rate of 4.39%, increasing from 4.04% 5 years before.