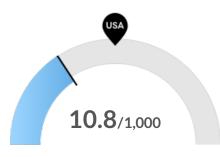

#### **Property Crime**

Your area has 10.8 property crimes per 1,000 people. The national rate is 19.79 per 1,000 people.