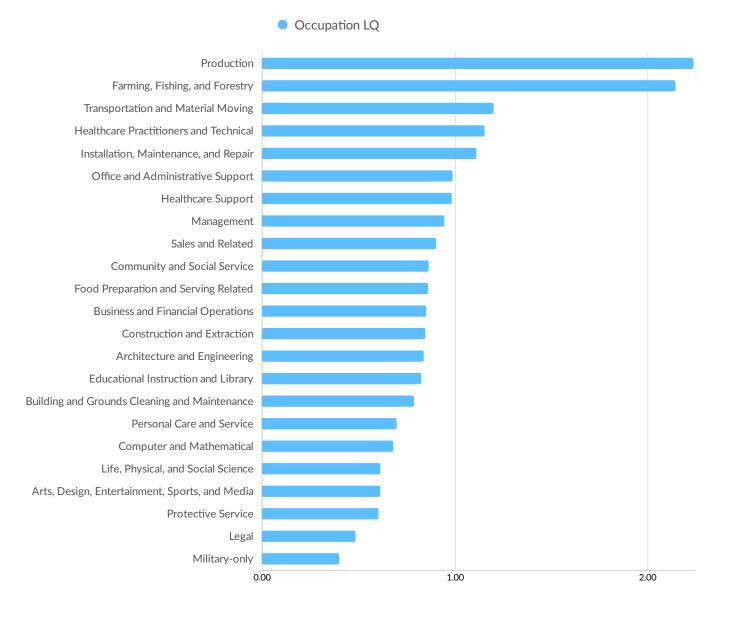

employees | 20.5%      | 2,818                 |
|  | 20 to 49 employees   | 11.7%      | 1,607                 |
|  | 50 to 99 employees   | 2.5%       | 343                   |
|  | 100 to 249 employees | 1.3%       | 182                   |
|  | 250 to 499 employees | 0.3%       | 48                    |
|  | • 500+ employees     | 0.1%       | 20                    |

\*Business Data by DatabaseUSA.com is third-party data provided by Emsi to its customers as a convenience, and Emsi does not endorse or warrant its accuracy or consistency with other published Emsi data. In most cases, the Business Count will not match total companies with profiles on the summary tab.

## Workforce Characteristics

### Largest Occupations



### **Top Growing Occupations**



#### **Top Occupation LQ**



#### **Top Occupation Earnings**



• 2019 Median Hourly Earnings

#### **Top Posted Occupations**



Unique Average Monthly Postings

### Underemployment



### **Largest Occupations**



# **Educational Pipeline**

In 2019, there were 5,483 graduates in Centergy. This pipeline has shrunk by 6% over the last 5 years. The highest share of these graduates come from Nursing Assistant/Aide and Patient Care Assistant/Aide, Welding Technology/Welder, and "Business Administration and Management, General".

| duates (2019) | 2019)                       |
|---------------|-----------------------------|
| 2,351         |                             |
| 2,261         |                             |
| 834           |                             |
| 37            |                             |
| 0