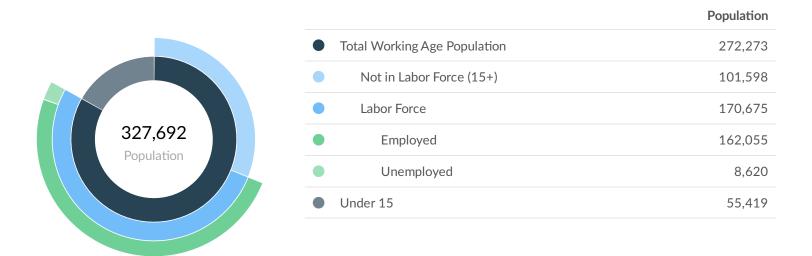

#### 327,692

|           | Population<br>(2020) | Labor<br>Force<br>(2020) | Jobs (2020) | Cost<br>of<br>Living | GRP       | Imports   | Exports   |
|-----------|----------------------|--------------------------|-------------|----------------------|-----------|-----------|-----------|
| Region    | 327,692              | 170,675                  | 173,130     | 99.0                 | \$17.56B  | \$23.38B  | \$22.69B  |
| NCWRPC    | 440,608              | 224,830                  | 222,893     | 99.4                 | \$21.99B  | \$30.45B  | \$28.78B  |
| Wisconsin | 5,844,919            | 3,094,138                | 3,117,826   | 100.0                | \$333.28B | \$320.20B | \$341.40B |

#### 2020 Labor Force Breakdown