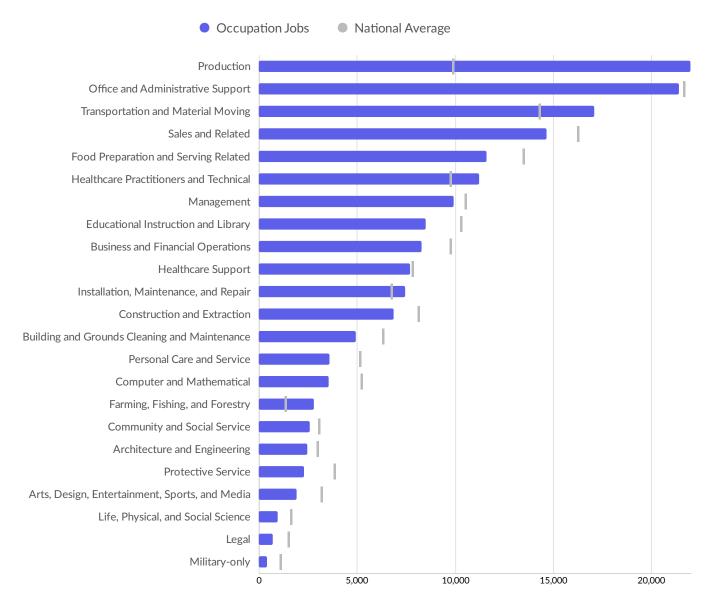

to 249 employees | 1.3%       | 182                   |
|  | 250 to 499 employees | 0.3%       | 48                    |
|  | • 500+ employees     | 0.1%       | 20                    |

\*Business Data by DatabaseUSA.com is third-party data provided by Emsi to its customers as a convenience, and Emsi does not endorse or warrant its accuracy or consistency with other published Emsi data. In most cases, the Business Count will not match total companies with profiles on the summary tab.

## Workforce Characteristics

### Largest Occupations



### **Top Growing Occupations**



#### **Top Occupation LQ**



#### **Top Occupation Earnings**



• 2019 Median Hourly Earnings

#### **Top Posted Occupations**



Unique Average Monthly Postings

### Underemployment



### **Largest Occupations**



# **Educational Pipeline**

In 2019, there were 5,483 graduates in Centergy. This pipeline has shrunk by 6% over the last 5 years. The highest share of these graduates come from Nursing Assistant/Aide and Patient Care Assistant/Aide, Welding Technology/Welder, and "Business Administration and Management, General".

| duates (2019) | 2019)                       |
|---------------|-----------------------------|
| 2,351         |                             |
| 2,261         |                             |
| 834           |                             |
| 37            |                             |
| 0             |                             |
|               | 2,351<br>2,261<br>834<br>37 |

• Certificate

• Associate's

Bachelor's

Master's or Higher

# **In-Demand Skills**