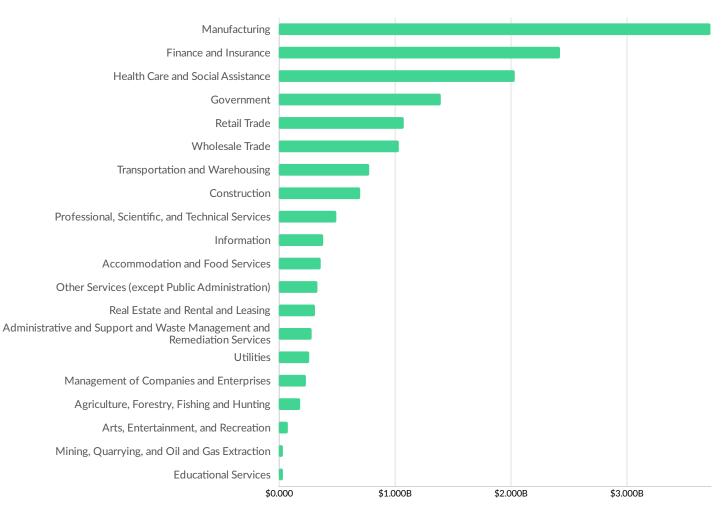

unty, MO | 1          |
| Monroe County, FL         | 1          |
| Davis County, UT          | 1          |
| Howell County, MO         | 1          |
| Pike County, IN           | 1          |
| Tippecanoe County, IN     | 1          |
| Prentiss County, MS       | 1          |
| Pulaski County, AR        | 1          |
| Ingham County, MI         | 1          |
| Greene County, MO         | 1          |
| Cerro Gordo County, IA    | 1          |
| DeKalb County, IL         | 0          |
| Whiteside County, IL      | 0          |
| Mills County, IA          | 0          |

#### .I Emsi Economy Overview

#### **Industry Characteristics**

#### **Largest Industries**



#### .I Emsi Economy Overview

#### **Top Growing Industries**



### **Top Industry LQ**



### **Top Industry GRP**



2020 Gross Regional Product

#### **Top Industry Earnings**



#### **Largest Industries**



# **... Economy** Overview

# **Business Characteristics**

### 19,701 Companies Employ Your Workers

Online profiles for your workers mention 19,701 companies as employers, with the top 10 appearing below. In the last 12 months, 4,625 companies in your area posted job postings, with the top 10 appearing below.

| Top Companies                   | Profiles | Top Companies Posting         | Unique Postings |
|---------------------------------|----------|-------------------------------|-----------------|
| Marshfield Clinic               | 2,210    | Marshfield Clinic             | 2,009           |
| Sentry Insurance                | 1,535    | Aspirus Wausau Hospital, Inc. | 1,479           |
|