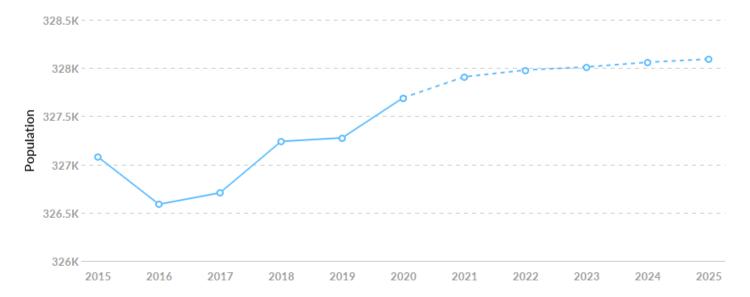

#### Population (2020)

Population grew by 613 over the last 5 years and is projected to grow by 401 over the next 5 years. 173,130

#### **Population Trends**

As of 2020 the region's population **increased by 0.2%** since 2015, growing by 613. Population is expected to **increase by 0.1%** between 2020 and 2025, adding 401.

| Timeframe | Population |
|-----------|------------|
| 2015      | 327,079    |
| 2016      | 326,587    |
| 2017      | 326,706    |
| 2018      | 327,239    |
| 2019      | 327,276    |
| 2020      | 327,692    |
| 2021      | 327,909    |
| 2022      | 327,979    |
| 2023      | 328,011    |
| 2024      | 328,060    |
| 2025      | 328,093    |