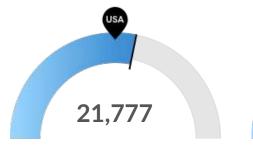

**Racial Diversity** 

Racial diversity is low in your area. The national average for an area this size is 130,545 racially diverse people, while there are 31,512 here.

Veterans

Your area has 21,777 veterans. The national average for an area this size is 18,177.