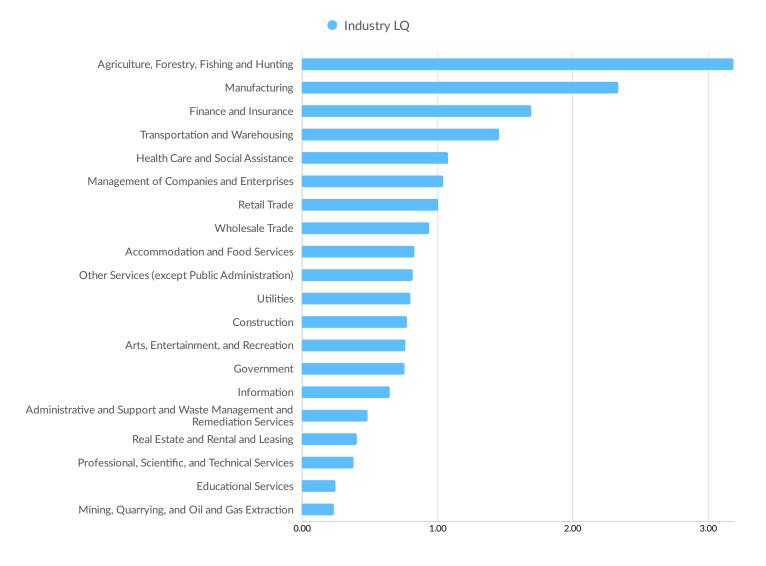

-------|
| St. Louis City County, MO | 1          |
| Monroe County, FL         | 1          |
| Davis County, UT          | 1          |
| Howell County, MO         | 1          |
| Pike County, IN           | 1          |
| Tippecanoe County, IN     | 1          |
| Prentiss County, MS       | 1          |
| Pulaski County, AR        | 1          |
| Ingham County, MI         | 1          |
| Greene County, MO         | 1          |
| Cerro Gordo County, IA    | 1          |
| DeKalb County, IL         | 0          |
| Whiteside County, IL      | 0          |
| Mills County, IA          | 0          |

#### .I Emsi Economy Overview

#### **Industry Characteristics**

#### **Largest Industries**



#### .I Emsi Economy Overview

#### **Top Growing Industries**



### **Top Industry LQ**



### **Top Industry GRP**



2020 Gross Regional Product

#### **Top Industry Earnings**



#### **Largest Industries**



# **... Economy** Overview

# **Business Characteristics**

### 19,701 Companies Employ Your Workers

Online profiles for your workers mention 19,701 companies as employers, with the top 10 appearing below. In the last 12 months, 4,625 companies in your area posted job postings, with the top 10 appearing below.

| Top Companies                   | Profiles | Top Companies Posting         | Unique Postings |
|---------------------------------|----------|-------------------------------|-----------------|
| Marshfield Clinic               | 2,210    | Marshfield Clinic             | 2,009           |
| Sentry Insurance                | 1,535    | Aspirus Wausau Hospital,