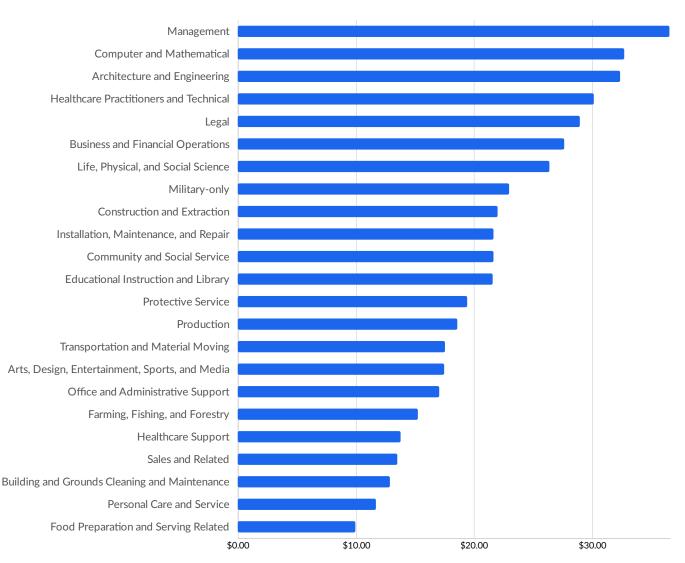

#### **Top Occupation Earnings**

• 2019 Median Hourly Earnings

#### **Top Occupation LQ**