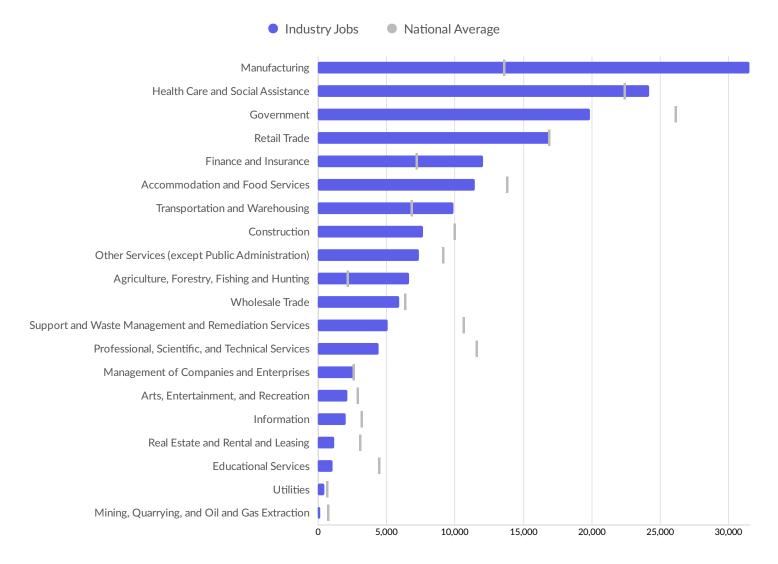

|            |

| Top Following Counties    | Migrations |
|---------------------------|------------|
| St. Louis City County, MO | 1          |
| Monroe County, FL         | 1          |
| Davis County, UT          | 1          |
| Howell County, MO         | 1          |
| Pike County, IN           | 1          |
| Tippecanoe County, IN     | 1          |
| Prentiss County, MS       | 1          |
| Pulaski County, AR        | 1          |
| Ingham County, MI         | 1          |
| Greene County, MO         | 1          |
| Cerro Gordo County, IA    | 1          |
| DeKalb County, IL         | 0          |
| Whiteside County, IL      | 0          |
| Mills County, IA          | 0          |

#### .I Emsi Economy Overview

#### **Industry Characteristics**

#### **Largest Industries**



#### .I Emsi Economy Overview

#### **Top Growing Industries**



### **Top Industry LQ**



### **Top Industry GRP**



2020 Gross Regional Product

#### **Top Industry Earnings**



#### **Largest Industries**



# **... Economy** Overview

# **Business Characteristics**

### 19,701 Companies Employ Your Workers

Online profiles for your workers mention 19,701 companies as employers, with the top 10 appearing below. In the last 12 months, 4,625 companies in your area posted job postings, with the top 10 appearing below.

| Top Companies                   | Profiles | Top Companies Posting         | Unique Postings |
|---------------------------------|----------|-------------------------------|-----------------|
| Marshfield Clinic               | 2,210    | Marshfield Clinic