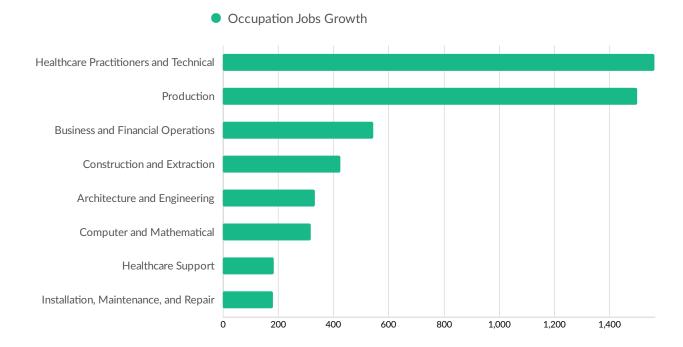

|
|  | • 10 to 19 employees | 20.5%      | 2,818                 |
|  | 20 to 49 employees   | 11.7%      | 1,607                 |
|  | 50 to 99 employees   | 2.5%       | 343                   |
|  | 100 to 249 employees | 1.3%       | 182                   |
|  | 250 to 499 employees | 0.3%       | 48                    |
|  | • 500+ employees     | 0.1%       | 20                    |

\*Business Data by DatabaseUSA.com is third-party data provided by Emsi to its customers as a convenience, and Emsi does not endorse or warrant its accuracy or consistency with other published Emsi data. In most cases, the Business Count will not match total companies with profiles on the summary tab.

## Workforce Characteristics

### Largest Occupations



### **Top Growing Occupations**



#### **Top Occupation LQ**



#### **Top Occupation Earnings**



• 2019 Median Hourly Earnings

#### **Top Posted Occupations**



Unique Average Monthly Postings

### Underemployment



### **Largest Occupations**



# **Educational Pipeline**

In 2019, there were 5,483 graduates in Centergy. This pipeline has shrunk by 6% over the last 5 years. The highest share of these graduates come from Nursing Assistant/Aide and Patient Care Assistant/Aide, Welding Technology/Welder, and "Business Administration and Management, General".

| duates (2019) | 2019)                       |
|---------------|-----------------------------|
| 2,351         |                             |
| 2,261         |                             |
| 834           |                             |
| 37            |