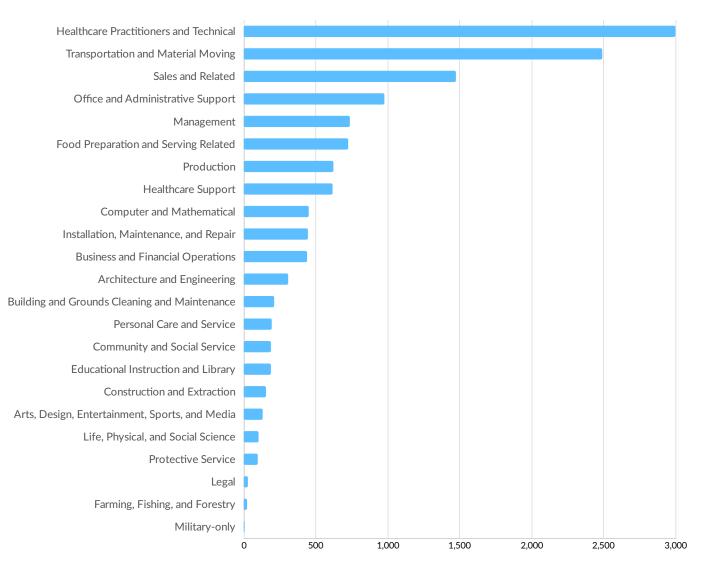

|
|  | 50 to 99 employees   | 2.5%       | 343                   |
|  | 100 to 249 employees | 1.3%       | 182                   |
|  | 250 to 499 employees | 0.3%       | 48                    |
|  | • 500+ employees     | 0.1%       | 20                    |

\*Business Data by DatabaseUSA.com is third-party data provided by Emsi to its customers as a convenience, and Emsi does not endorse or warrant its accuracy or consistency with other published Emsi data. In most cases, the Business Count will not match total companies with profiles on the summary tab.

## Workforce Characteristics

### Largest Occupations



### **Top Growing Occupations**



#### **Top Occupation LQ**



#### **Top Occupation Earnings**



• 2019 Median Hourly Earnings

#### **Top Posted Occupations**



Unique Average Monthly Postings

### Underemployment



### **Largest Occupations**



# **Educational Pipeline**

In 2019, there were 5,483 graduates in Centergy. This pipeline has shrunk by 6% over the last 5 years. The highest share of these graduates come from Nursing Assistant/Aide and Patient Care Assistant/Aide, Welding Technology/Welder, and "Business Administration and Management, General".

| duates (2019) | 2019)                       |
|---------------|-----------------------------|
| 2,351         |                             |
| 2,261         |                             |
| 834           |                             |
| 37            |                             |
| 0             |                             |
|               | 2,351<br>2,261<br>834<br>37 |

• Certifi