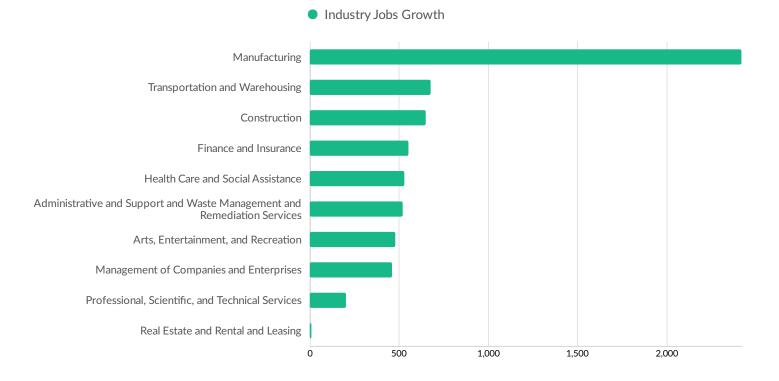

---------------------|------------|
| St. Louis City County, MO | 1          |
| Monroe County, FL         | 1          |
| Davis County, UT          | 1          |
| Howell County, MO         | 1          |
| Pike County, IN           | 1          |
| Tippecanoe County, IN     | 1          |
| Prentiss County, MS       | 1          |
| Pulaski County, AR        | 1          |
| Ingham County, MI         | 1          |
| Greene County, MO         | 1          |
| Cerro Gordo County, IA    | 1          |
| DeKalb County, IL         | 0          |
| Whiteside County, IL      | 0          |
| Mills County, IA          | 0          |

#### .I Emsi Economy Overview

#### **Industry Characteristics**

#### **Largest Industries**



#### .I Emsi Economy Overview

#### **Top Growing Industries**



### **Top Industry LQ**



### **Top Industry GRP**



2020 Gross Regional Product

#### **Top Industry Earnings**



#### **Largest Industries**



# **... Economy** Overview

# **Business Characteristics**

### 19,701 Companies Employ Your Workers

Online profiles for your workers mention 19,701 companies as employers, with the top 10 appearing below. In the last 12 months, 4,625 companies in your area posted job postings, with the top 10 appearing below.

| Top Companies                   | Profiles | Top Companies Posting         | Unique Postings |
|---------------------------------|----------|-------------------------------|-----------------|
| Marshfield Clinic               | 2,210    | Marshfield Clinic             | 2,009           |
| Sentry Insurance                | 1,535