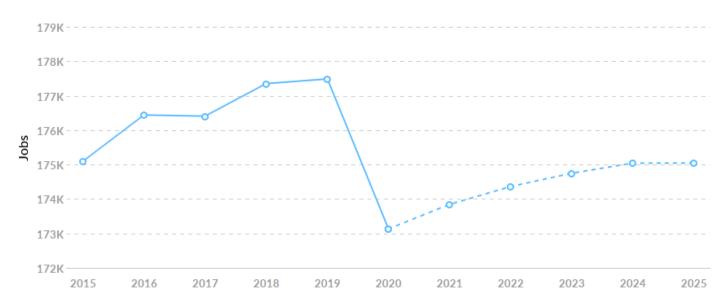

#### **Total Regional Employment**

Jobs decreased by 1,965 over the last 5 years but are projected to grow by 1,916 over the next 5 years.

#### Job Trends

From 2015 to 2020, jobs declined by 1.1% in Centergy from 175,095 to 173,130. This change fell short of the national growth rate of 3.1% by 4.2%.

| 2015    175,095      2016    176,400      2017    176,400      2018    177,351      2019    177,467      2020    173,130      2021    173,841      2022    174,361      2023    174,361      2024    175,041      2025    175,041 | Timeframe | Jobs    |
|-----------------------------------------------------------------------------------------------------------------------------------------------------------------------------------------------------------------------------------|-----------|---------|
| 2017    176,406      2018    177,351      2019    177,487      2020    173,130      2021    173,841      2022    174,361      2023    174,748      2024    175,041                                                                | 2015      | 175,095 |
| 2018    177,351      2019    177,487      2020    173,130      2021    173,841      2022    174,361      2023    174,748      2024    175,041                                                                                     | 2016      | 176,440 |
| 2019    177,487      2020    173,130      2021    173,841      2022    174,361      2023    174,748      2024    175,041                                                                                                          | 2017      | 176,406 |
| 2020    173,130      2021    173,841      2022    174,361      2023    174,748      2024    175,041                                                                                                                               | 2018      | 177,351 |
| 2021    173,841      2022    174,361      2023    174,748      2024    175,041                                                                                                                                                    | 2019      | 177,487 |
| 2022    174,361      2023    174,748      2024    175,041                                                                                                                                                                         | 2020      | 173,130 |
| 2023  174,748    2024  175,041                                                                                                                                                                                                    | 2021      | 173,841 |
| 2024 175,041                                                                                                                                                                                                                      | 2022      | 174,361 |
|                                                                                                                                                                                                                                   | 2023      | 174,748 |
| 2025 175,046                                                                                                                                                                                                                      | 2024      | 175,041 |
|                                                                                                                                                                                                                                   | 2025      | 175,046 |