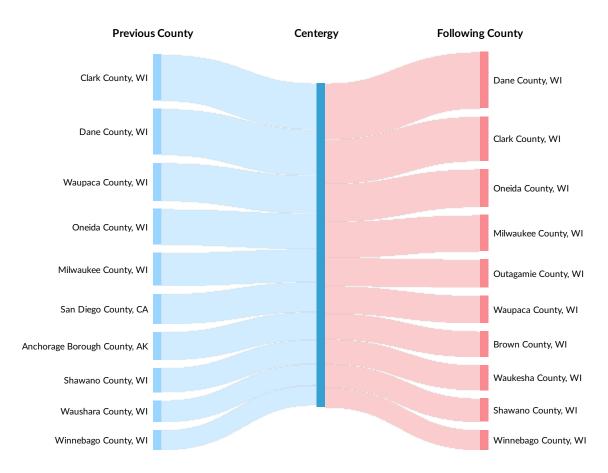

#### Inbound and Outbound Migration

The table below analyzes past and current residents of Centergy. The left column shows residents of other counties migrating to Centergy. The right column shows residents migrating from Centergy to other counties.

As of 2018, 391 people have migrated from Clark County, WI to Centergy. In the same year, 476 people left Centergy migrating to Dane County, WI. The total Net Migration for Centergy in 2018 was 72.

| Top Previous Counties | Migrations |
|-----------------------|------------|
| Clark County, WI      | 391        |
| Dane County, WI       | 389        |
| Waupaca County, WI    | 320        |
| Oneida County, WI     | 301        |
| Milwaukee County, WI  | 278        |
| San Diego County, CA  | 253        |

| Brookings County, SD0Schuyler County, IL0Mecklenburg County, VA0Top Following CountiesMigrationsDane County, WI476Clark County, WI376Oneida County, WI379Mikwaukee County, WI305Outagamie County, WI305Outagamie County, WI318Waupaca County, WI318Waupaca County, WI318Waupaca County, WI318Waupaca County, WI318Mulaes County, WI318County, WI318Mulaes County, WI318Mulaes County, WI318Mulaes County, WI318County, ID318Mulaes County, WI319Mulaes County, WI319Mulaes County, WI310Cok County, IL310Mulaes County, WI313Mulaes County, WI313Mulaes County, WI310Mulaes County, WI310   | Top Previous Counties  | Migrations |
|---------------------------------------------------------------------------------------------------------------------------------------------------------------------------------------------------------------------------------------------------------------------------------------------------------------------------------------------------------------------------------------------------------------------------------------------------------------------------------------------------------------------------------------------------------------------------------------------------------------------------------------------------------------------------------------------------------------------------------------------------------------------------------------------------------------------------------------------------------------------------------------------------------|------------------------|------------|
| Mecklenburg County, VA0Top Following CountiesMigrationsDane County, WI476Clark County, WI376Oneida County, WI319Milwaukee County, WI305Outagamie County, WI319Waupaca County, WI319Brown County, WI319Waukesha County, WI319Brown County, WI319Minebago County, WI319Maukesha County, WI318Waukesha County, WI318Maukesha County, WI318Manebago County, WI318Columbia County, WI318Columbia County, WI318Columbia County, WI318Anderson County, WI318Anderson County, TN319Cook County, IL310Maushara County, WI319Cook County, IL310Quaglas County, WI319Inderson County, WI319Cook County, IL310Haushara County, WI319County, WI319County, WI319Maushara County, WI319County, WI319 <td>Brookings County, SD</td> <td>0</td> | Brookings County, SD   | 0          |
| Top Following CountiesMigrationsDane County, WI476Clark County, WI376Oneida County, WI319Milwaukee County, WI305Outagamie County, WI303Waupaca County, WI318Waupaca County, WI318Waukesha County, WI318Waukesha County, WI318Waukesha County, WI318Waukesha County, WI318Waukesha County, WI318Mande Sounty, WI318Mande Sounty, WI318Mande Sounty, WI318Mande Sounty, WI318County, WI318Mande Sounty, WI318County, WI318Marine Sounty, WI318County, WI318County, WI318Marine Sounty, WI318Marine Sounty, WI318Marine Sounty, WI318Marine Sounty, WI319County, ID312Taylor County, WI319Marine Sounty, WI319Cook County, IL319Marine Sounty, WI319Douglas County, WI319Douglas County, WI319Honejin County, MN319Honejin Count   | Schuyler County, IL    | 0          |
| Dane County, WI476Clark County, WI376Oneida County, WI319Milwaukee County, WI305Outagamie County, WI238Waupaca County, WI231Brown County, WI218Waukesha County, WI218Waukesha County, WI118Outagamie County, WI118Waukesha County, WI118Outagamie County, WI118Columbia County, WI118Columbia County, WI116Eau Claire County, WI116Langlade County, WI113Anderson County, IN113Anderson County, II130Cook County, IL130Waushara County, WI124Grant County, WI103Douglas County, WI103Douglas County, WI103Douglas County, WI103Douglas County, WI104Conty, WI103County, WI103County, WI104County, WI103County, WI103County, WI103County, WI103County, WI103County, WI103County, WI103County, WI104County, WI105County, WI105County, WI105County, WI105County, WI105County, WI105County, WI105County, WI105County, WI105County, WI105 </td <td>Mecklenburg County, VA</td> <td>0</td>                    | Mecklenburg County, VA | 0          |
| Clark County, WI376Oneida County, WI319Milwaukee County, WI305Outagamie County, WI238Waupaca County, WI231Brown County, WI212Shawano County, WI118Waukesha County, WI118Vaukesha County, WI168Columbia County, WI168Columbia County, WI168Columbia County, WI164Ea Claire County, WI164Ea Claire County, WI163Anderson County, TN141Ada County, ID132Taylor County, WI130Cook County, IL130Waushara County, WI103Douglas County, WI103Douglas County, WI102                                                                                                                                                                                                                                                                                                                                                                                                                                             | Top Following Counties | Migrations |
| Oneida County, WI319Milwaukee County, WI305Outagamie County, WI238Waupaca County, WI231Brown County, WI218Waukesha County, WI218Shawano County, WI198Winnebago County, WI168Columbia County, WI164Eau Claire County, WI164Anderson County, TN141Ada County, ID132Taylor County, WI130Cok County, IL130Yuashara County, WI130Douglas County, WI103Douglas County, WI102                                                                                                                                                                                                                                                                                                                                                                                                                                                                                                                                  | Dane County, WI        | 476        |
| Milwaukee County, WI305Outagamie County, WI238Waupaca County, WI231Brown County, WI218Waukesha County, WI212Shawano County, WI198Winnebago County, WI168Columbia County, WI164Eau Claire County, WI150Langlade County, WI143Anderson County, TN141Ada County, ID130Cook County, IL130Waushara County, WI130Douglas County, WI102                                                                                                                                                                                                                                                                                                                                                                                                                                                                                                                                                                        | Clark County, WI       | 376        |
| Outagamie County, WI238Waupaca County, WI218Brown County, WI218Waukesha County, WI212Shawano County, WI198Winnebago County, WI168Columbia County, WI164Eau Claire County, WI150Langlade County, WI141Ada County, ID132Taylor County, WI130Cook County, WI130Mushara County, WI130Waushara County, WI130Hannepin County, WI130County, WI130County, WI130County, WI130County, WI130Cook County, WI130Maushara County, WI130County, WI130County, WI130County, WI130County, WI130Maushara County, WI130County, WI130Count                                                                                                               | Oneida County, WI      | 319        |
| Waupaca County, WI231Brown County, WI218Waukesha County, WI212Shawano County, WI198Winnebago County, WI168Columbia County, WI164Eau Claire County, WI164Eau Claire County, WI163Langlade County, WI143Anderson County, TN141Ada County, ID130Cook County, IL130Waushara County, WI124Grant County, WI103Douglas County, WI102Hennepin County, MN102                                                                                                                                                                                                                                                                                                                                                                                                                                                                                                                                                     | Milwaukee County, WI   | 305        |
| Brown County, WI218Waukesha County, WI212Shawano County, WI198Winnebago County, WI168Columbia County, WI164Eau Claire County, WI164Langlade County, WI143Anderson County, TN141Ada County, ID132Taylor County, IL130Waushara County, WI124Grant County, WI102Hennepin County, MI102                                                                                                                                                                                                                                                                                                                                                                                                                                                                                                                                                                                                                     | Outagamie County, WI   | 238        |
| Waukesha County, WI212Shawano County, WI198Winnebago County, WI168Columbia County, WI164Eau Claire County, WI150Langlade County, WI143Anderson County, TN141Ada County, ID132Taylor County, WI130Cook County, IL130Waushara County, WI124Grant County, WI102Hennepin County, MI102                                                                                                                                                                                                                                                                                                                                                                                                                                                                                                                                                                                                                      | Waupaca County, WI     | 231        |
| Shawano County, WI198Winnebago County, WI168Columbia County, WI164Eau Claire County, WI150Langlade County, WI143Anderson County, TN141Ada County, ID132Taylor County, WI130Cook County, IL130Waushara County, WI124Grant County, WI103Douglas County, WI102Hennepin County, MN101                                                                                                                                                                                                                                                                                                                                                                                                                                                                                                                                                                                                                       | Brown County, WI       | 218        |
| Winnebago County, WI168Columbia County, WI164Eau Claire County, WI150Langlade County, WI143Anderson County, TN141Ada County, ID132Taylor County, WI130Cook County, IL130Waushara County, WI124Grant County, WI103Douglas County, WI102Hennepin County, MN101                                                                                                                                                                                                                                                                                                                                                                                                                                                                                                                                                                                                                                            | Waukesha County, WI    | 212        |
| Columbia County, WI164Eau Claire County, WI150Langlade County, WI143Anderson County, TN141Ada County, ID132Taylor County, WI130Cook County, IL130Waushara County, WI124Grant County, WI103Douglas County, WI102Hennepin County, MN101                                                                                                                                                                                                                                                                                                                                                                                                                                                                                                                                                                                                                                                                   | Shawano County, WI     | 198        |
| Eau Claire County, WI150Langlade County, WI143Anderson County, TN141Ada County, ID132Taylor County, WI130Cook County, IL130Waushara County, WI124Grant County, WI103Douglas County, WI102Hennepin County, MN101                                                                                                                                                                                                                                                                                                                                                                                                                                                                                                                                                                                                                                                                                         | Winnebago County, WI   | 168        |
| Langlade County, WI143Anderson County, TN141Ada County, ID132Taylor County, WI130Cook County, IL130Waushara County, WI124Grant County, WI103Douglas County, WI102Hennepin County, MN101                                                                                                                                                                                                                                                                                                                                                                                                                                                                                                                                                                                                                                                                                                                 | Columbia County, WI    | 164        |
| Anderson County, TN141Ada County, ID132Taylor County, WI130Cook County, IL130Waushara County, WI124Grant County, WI103Douglas County, WI102Hennepin County, MN101                                                                                                                                                                                                                                                                                                                                                                                                                                                                                                                                                                                                                                                                                                                                       | Eau Claire County, WI  | 150        |
| Ada County, ID132Taylor County, WI130Cook County, IL130Waushara County, WI124Grant County, WI103Douglas County, WI102Hennepin County, MN101                                                                                                                                                                                                                                                                                                                                                                                                                                                                                                                                                                                                                                                                                                                                                             | Langlade County, WI    | 143        |
| Taylor County, WI130Cook County, IL130Waushara County, WI124Grant County, WI103Douglas County, WI102Hennepin County, MN101                                                                                                                                                                                                                                                                                                                                                                                                                                                                                                                                                                                                                                                                                                                                                                              | Anderson County, TN    | 141        |
| Cook County, IL130Waushara County, WI124Grant County, WI103Douglas County, WI102Hennepin County, MN101                                                                                                                                                                                                                                                                                                                                                                                                                                                                                                                                                                                                                                                                                                                                                                                                  | Ada County, ID         | 132        |
| Waushara County, WI124Grant County, WI103Douglas County, WI102Hennepin County, MN101                                                                                                                                                                                                                                                                                                                                                                                                                                                                                                                                                                                                                                                                                                                                                                                                                    | Taylor County, WI      | 130        |
| Grant County, WI103Douglas County, WI102Hennepin County, MN101                                                                                                                                                                                                                                                                                                                                                                                                                                                                                                                                                                                                                                                                                                                                                                                                                                          | Cook County, IL        | 130        |
| Douglas County, WI102Hennepin County, MN101                                                                                                                                                                                                                                                                                                                                                                                                                                                                                                                                                                                                                                                                                                                                                                                                                                                             | Waushara County, WI    | 124        |
| Hennepin County, MN 101                                                                                                                                                                                                                                                                                                                                                                                                                                                                                                                                                                                                                                                                                                                                                                                                                                                                                 | Grant County, WI       | 103        |
|                                                                                                                                                                                                                                                                                                                                                                                                                                                                                                                                                                                                                                                                                                                                                                                                                                                                                                         | Douglas County, WI     | 102        |
| Rock County, WI 89                                                                                                                                                                                                                                                                                                                                                                                                                                                                                                                                                                                                                                                                                                                                                                                                                                                                                      | Hennepin County, MN    | 101        |
|                                                                                                                                                                                                                                                                                                                                                                                                                                                                                                                                                                                                                                                                                                                                                                                                                                                                                                         | Rock County, WI        | 89         |