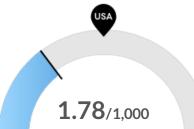

Violent Crime

Your area has 1.78 violent crimes per 1,000 people. The national rate is 3.53 per 1,000 people.