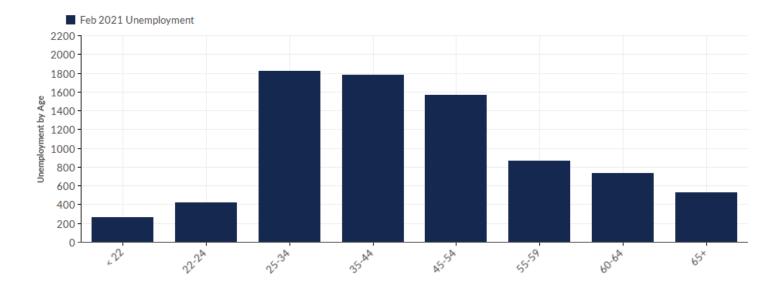

### Unemployment by Age

| Age   | Unemployment<br>(Feb 2021) | % of Age<br>Cohort |
|-------|----------------------------|--------------------|
| < 22  | 264                        | 3.31%              |
| 22-24 | 422                        | 5.29%              |
| 25-34 | 1,822                      | 22.82%             |
| 35-44 | 1,776                      | 22.24%             |
| 45-54 | 1,567                      | 19.63%             |
| 55-59 | 867                        | 10.86%             |
| 60-64 | 737                        | 9.23%              |
| 65+   | 529                        | 6.63%              |
|       | Total 7,984                | 100.00%            |