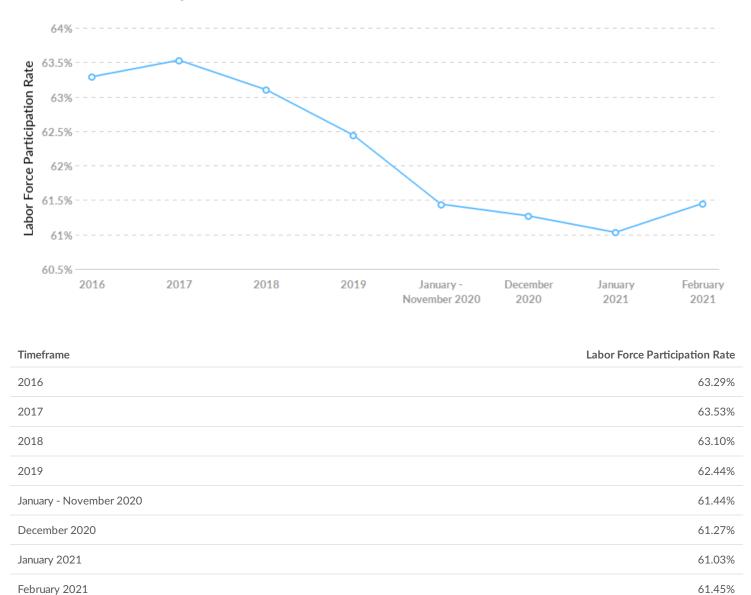

#### Labor Force Participation Rate Trends

#### Takeaways

**J** Emsi

- As of 2020 the region's population **increased by 0.3%** since 2015, growing by 975. Population is expected to **increase by 0.5%** between 2020 and 2025, adding 1,695.
- From 2015 to 2020, jobs declined by 2.4% in Centergy from 175,126 to 170,897. This change fell short of the national growth rate of 1.3% by 3.7%. As the number of jobs declined, the labor force participation rate decreased from 63.4% to 61.3% between 2015 and 2020.
- Concerning educational attainment, **17.0% of the selected regions' residents possess a Bachelor's Degree** (3.1% below the national average), and **12.5% hold an Associate's Degree** (3.9% above the national average).
- The top three industries in 2020 are Education and Hospitals (Local Government), Restaurants and Other Eating Places, and Local Government, Excluding Education and Hospitals.