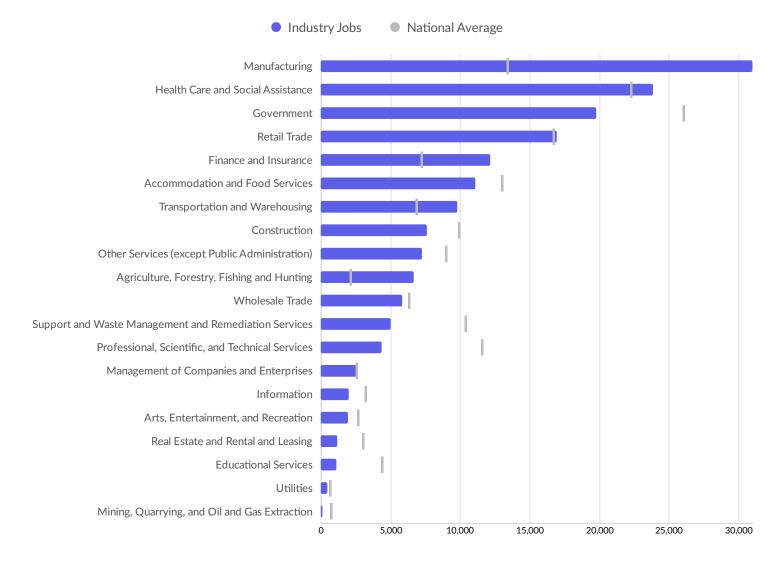

| 1          |
| Davis County, UT          | 1          |
| Howell County, MO         | 1          |
| Pike County, IN           | 1          |
| Tippecanoe County, IN     | 1          |
| Prentiss County, MS       | 1          |
| Pulaski County, AR        | 1          |
| Ingham County, MI         | 1          |
| Greene County, MO         | 1          |
| Cerro Gordo County, IA    | 1          |
| DeKalb County, IL         | 0          |
| Whiteside County, IL      | 0          |
| Mills County, IA          | 0          |

## **Industry Characteristics**

### Largest Industries



### **Top Growing Industries**



#### **Top Industry LQ**



#### **Top Industry GRP**



2020 Gross Regional Product

#### **Top Industry Earnings**



2020 Earnings Per Worker

#### **Largest Industries**



# **... Economy** Overview

## **Business Characteristics**

### 19,701 Companies Employ Your Workers

Online profiles for your workers mention 19,701 companies as employers, with the top 10 appearing below. In the last 12 months, 4,625 companies in your area posted job postings, with the top 10 appearing below.

| Top Companies                   | Profiles | Top Companies Posting         | Unique Postings |
|---------------------------------|----------|-------------------------------|-----------------|
| Marshfield Clinic               | 2,210    | Marshfield Clinic             | 2,009           |
| Sentry Insurance                | 1,535    | Aspirus Wausau Hospital, Inc. | 1,479           |
| Aspirus Wausau Hospital, Inc.   | 1,261    | Roehl Transport, Inc.         | 1,350