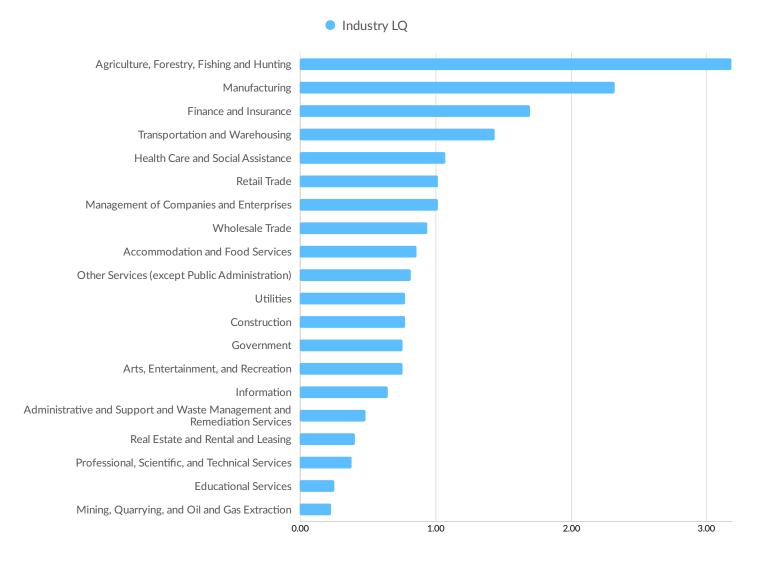

llowing Counties    | Migrations |
|---------------------------|------------|
| St. Louis City County, MO | 1          |
| Monroe County, FL         | 1          |
| Davis County, UT          | 1          |
| Howell County, MO         | 1          |
| Pike County, IN           | 1          |
| Tippecanoe County, IN     | 1          |
| Prentiss County, MS       | 1          |
| Pulaski County, AR        | 1          |
| Ingham County, MI         | 1          |
| Greene County, MO         | 1          |
| Cerro Gordo County, IA    | 1          |
| DeKalb County, IL         | 0          |
| Whiteside County, IL      | 0          |
| Mills County, IA          | 0          |

## **Industry Characteristics**

### Largest Industries



### **Top Growing Industries**



#### **Top Industry LQ**



#### **Top Industry GRP**



2020 Gross Regional Product

#### **Top Industry Earnings**



2020 Earnings Per Worker

#### **Largest Industries**



# **... Economy** Overview

## **Business Characteristics**

### 19,701 Companies Employ Your Workers

Online profiles for your workers mention 19,701 companies as employers, with the top 10 appearing below. In the last 12 months, 4,625 companies in your area posted job postings, with the top 10 appearing below.

| Top Companies                   | Profiles | Top Companies Posting         | Unique Postings |
|---------------------------------|----------|-------------------------------|-----------------|
| Marshfield Clinic               | 2,210    | Marshfield Clinic             | 2,009           |
| Sentry Insurance                | 1,535