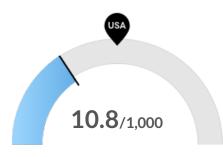

#### **Property Crime**

Your area has 10.8 property crimes per 1,000 people. The national rate is 19.79 per 1,000 people.