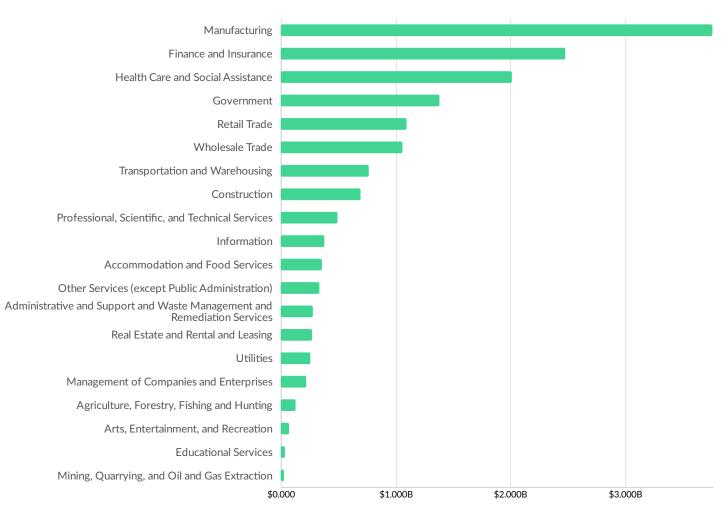

ons |
|---------------------------|------------|
| St. Louis City County, MO | 1          |
| Monroe County, FL         | 1          |
| Davis County, UT          | 1          |
| Howell County, MO         | 1          |
| Pike County, IN           | 1          |
| Tippecanoe County, IN     | 1          |
| Prentiss County, MS       | 1          |
| Pulaski County, AR        | 1          |
| Ingham County, MI         | 1          |
| Greene County, MO         | 1          |
| Cerro Gordo County, IA    | 1          |
| DeKalb County, IL         | 0          |
| Whiteside County, IL      | 0          |
| Mills County, IA          | 0          |

## **Industry Characteristics**

### Largest Industries



### **Top Growing Industries**



#### **Top Industry LQ**



#### **Top Industry GRP**



2020 Gross Regional Product

#### **Top Industry Earnings**



2020 Earnings Per Worker

#### **Largest Industries**



# **... Economy** Overview

## **Business Characteristics**

### 19,701 Companies Employ Your Workers

Online profiles for your workers mention 19,701 companies as employers, with the top 10 appearing below. In the last 12 months, 4,625 companies in your area posted job postings, with the top 10 appearing below.

| Top Companies                   | Profiles | Top Companies Posting         | Unique Postings |
|---------------------------------|----------|-------------------------------|-----------------|
| Marshfield Clinic               | 2,210    | Marshfield Clinic             | 2,009           |
| Sentry Insurance                | 1,535    | Aspirus Wausau Hospital,