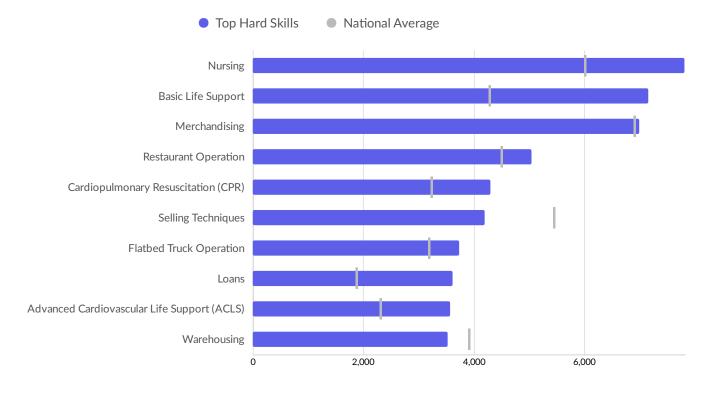

--------------|------------------------|----|---------------------------------|
| University of Wisconsin-Stevens Point | 2,351                  |    |                                 |
| Northcentral Technical College        | 2,261                  |    |                                 |
| Mid-State Technical College           | 834                    |    |                                 |
| State College of Beauty Culture Inc   | 37                     | I. |                                 |
| Globe University-Wausau               | 0                      |    |                                 |
|                                       |                        |    |                                 |

• Certificate

• Associate's

Master's or Higher

Bachelor's

## In-Demand Skills