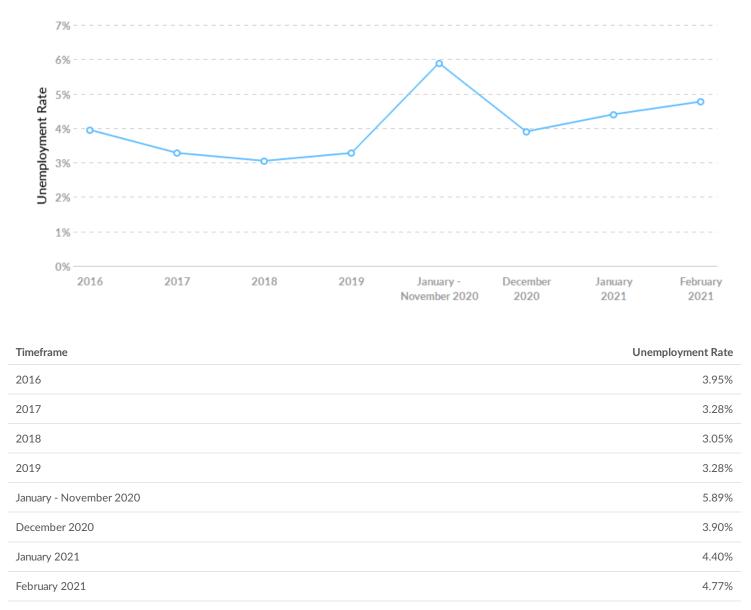

### **Unemployment Rate Trends**

Your areas had a February 2021 unemployment rate of 4.77%, increasing from 3.95% 5 years before.