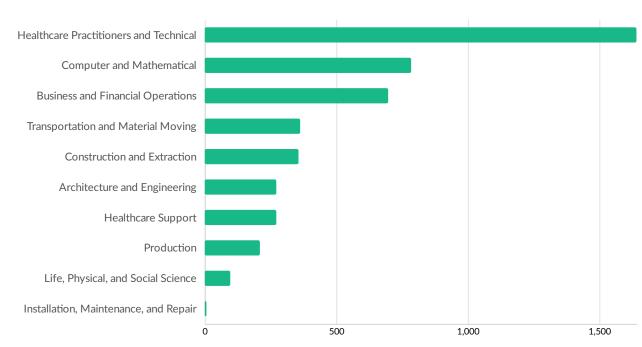

|
|  | • 10 to 19 employees | 20.5%      | 2,818                 |
|  | 20 to 49 employees   | 11.7%      | 1,607                 |
|  | 50 to 99 employees   | 2.5%       | 343                   |
|  | 100 to 249 employees | 1.3%       | 182                   |
|  | 250 to 499 employees | 0.3%       | 48                    |
|  | • 500+ employees     | 0.1%       | 20                    |

\*Business Data by DatabaseUSA.com is third-party data provided by Emsi to its customers as a convenience, and Emsi does not endorse or warrant its accuracy or consistency with other published Emsi data. In most cases, the Business Count will not match total companies with profiles on the summary tab.

### Workforce Characteristics

### Largest Occupations



#### **Top Growing Occupations**



Occupation Jobs Growth

#### **Top Occupation LQ**



#### **Top Occupation Earnings**



• 2020 Median Hourly Earnings

#### **Top Posted Occupations**



Unique Average Monthly Postings

### Underemployment



### **Largest Occupations**



# **Educational Pipeline**

In 2019, there were 5,483 graduates in Centergy. This pipeline has shrunk by 6% over the last 5 years. The highest share of these graduates come from Nursing Assistant/Aide and Patient Care Assistant/Aide, Welding Technology/Welder, and "Business Administration and Management, General".

| School                                | Total Graduates (2019) |    | Graduate Trend (2015 -<br>2019) |
|---------------------------------------|------------------------|----|---------------------------------|
| University of Wisconsin-