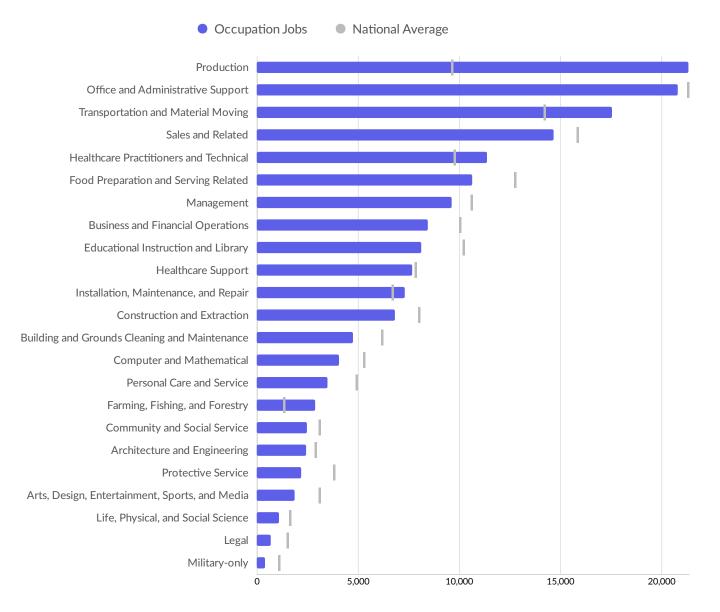

| 182                   |
|  | 250 to 499 employees | 0.3%       | 48                    |
|  | • 500+ employees     | 0.1%       | 20                    |

\*Business Data by DatabaseUSA.com is third-party data provided by Emsi to its customers as a convenience, and Emsi does not endorse or warrant its accuracy or consistency with other published Emsi data. In most cases, the Business Count will not match total companies with profiles on the summary tab.

### Workforce Characteristics

### Largest Occupations



#### **Top Growing Occupations**



Occupation Jobs Growth

#### **Top Occupation LQ**



#### **Top Occupation Earnings**



• 2020 Median Hourly Earnings

#### **Top Posted Occupations**



Unique Average Monthly Postings

### Underemployment



### **Largest Occupations**



# **Educational Pipeline**

In 2019, there were 5,483 graduates in Centergy. This pipeline has shrunk by 6% over the last 5 years. The highest share of these graduates come from Nursing Assistant/Aide and Patient Care Assistant/Aide, Welding Technology/Welder, and "Business Administration and Management, General".

| School                                | Total Graduates (2019) |    | Graduate Trend (2015 -<br>2019) |
|---------------------------------------|------------------------|----|---------------------------------|
| University of Wisconsin-Stevens Point | 2,351                  |    |                                 |
| Northcentral Technical College        | 2,261                  |    |                                 |
| Mid-State Technical College           | 834