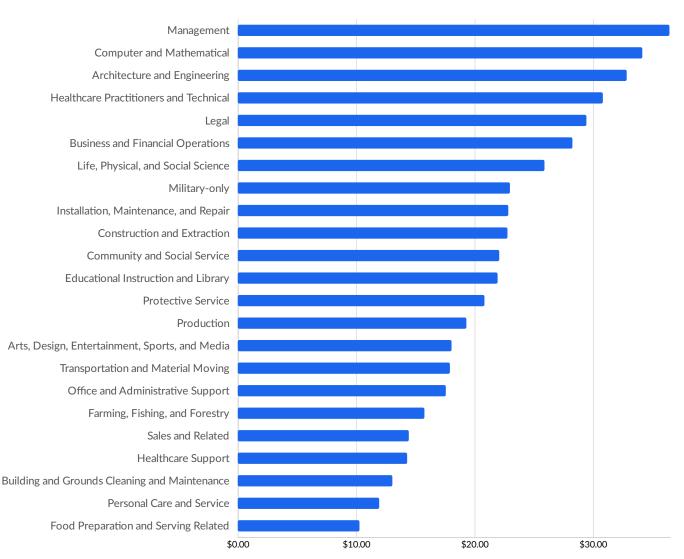

9 employees   | 11.7%      | 1,607                 |
|  | 50 to 99 employees   | 2.5%       | 343                   |
|  | 100 to 249 employees | 1.3%       | 182                   |
|  | 250 to 499 employees | 0.3%       | 48                    |
|  | • 500+ employees     | 0.1%       | 20                    |

\*Business Data by DatabaseUSA.com is third-party data provided by Emsi to its customers as a convenience, and Emsi does not endorse or warrant its accuracy or consistency with other published Emsi data. In most cases, the Business Count will not match total companies with profiles on the summary tab.

### Workforce Characteristics

### Largest Occupations



#### **Top Growing Occupations**



Occupation Jobs Growth

#### **Top Occupation LQ**



#### **Top Occupation Earnings**



• 2020 Median Hourly Earnings

#### **Top Posted Occupations**



Unique Average Monthly Postings

### Underemployment



### **Largest Occupations**



# **Educational Pipeline**

In 2019, there were 5,483 graduates in Centergy. This pipeline has shrunk by 6% over the last 5 years. The highest share of these graduates come from Nursing Assistant/Aide and Patient Care Assistant/Aide, Welding Technology/Welder, and "Business Administration and Management, General".

| School                                | Total Graduates (2019) |    | Graduate Trend (2015 -<br>2019) |
|---------------------------------------|------------------------|----|---------------------------------|
| University of Wisconsin-Stevens Point | 2,351                  |    |                                 |
| Northcen