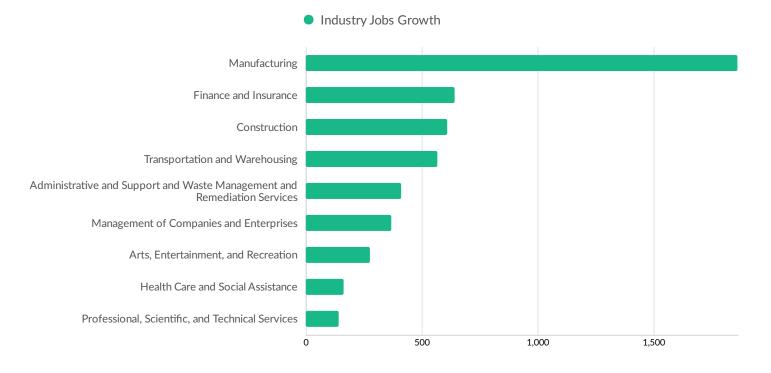

| 1          |

| Top Following Counties    | Migrations |
|---------------------------|------------|
| St. Louis City County, MO | 1          |
| Monroe County, FL         | 1          |
| Davis County, UT          | 1          |
| Howell County, MO         | 1          |
| Pike County, IN           | 1          |
| Tippecanoe County, IN     | 1          |
| Prentiss County, MS       | 1          |
| Pulaski County, AR        | 1          |
| Ingham County, MI         | 1          |
| Greene County, MO         | 1          |
| Cerro Gordo County, IA    | 1          |
| DeKalb County, IL         | 0          |
| Whiteside County, IL      | 0          |
| Mills County, IA          | 0          |

## **Industry Characteristics**

### Largest Industries



### **Top Growing Industries**



#### **Top Industry LQ**



#### **Top Industry GRP**



2020 Gross Regional Product

#### **Top Industry Earnings**



2020 Earnings Per Worker

#### **Largest Industries**



# **... Economy** Overview

## **Business Characteristics**

### 19,701 Companies Employ Your Workers

Online profiles for your workers mention 19,701 companies as employers, with the top 10 appearing below. In the last 12 months, 4,625 companies in your area posted job postings, with the top 10 appearing below.

| Top Companies                   | Profiles | Top Companies Posting         | Unique Postings |
|---------------------------------|----------|-------------------------------|-----------------|
| Marshfield Clinic               | 2,210    | Marshfield Clinic             | 2,009           |
| Sentry Insura