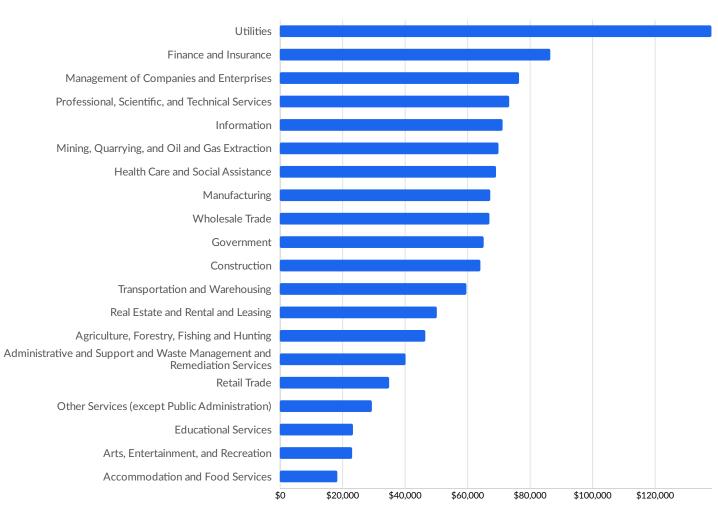

ty County, MO | 1          |
| Monroe County, FL         | 1          |
| Davis County, UT          | 1          |
| Howell County, MO         | 1          |
| Pike County, IN           | 1          |
| Tippecanoe County, IN     | 1          |
| Prentiss County, MS       | 1          |
| Pulaski County, AR        | 1          |
| Ingham County, MI         | 1          |
| Greene County, MO         | 1          |
| Cerro Gordo County, IA    | 1          |
| DeKalb County, IL         | 0          |
| Whiteside County, IL      | 0          |
| Mills County, IA          | 0          |

## **Industry Characteristics**

### Largest Industries



### **Top Growing Industries**



#### **Top Industry LQ**



#### **Top Industry GRP**



2020 Gross Regional Product

#### **Top Industry Earnings**



2020 Earnings Per Worker

#### **Largest Industries**



# **... Economy** Overview

## **Business Characteristics**

### 19,701 Companies Employ Your Workers

Online profiles for your workers mention 19,701 companies as employers, with the top 10 appearing below. In the last 12 months, 4,625 companies in your area posted job postings, with the top 10 appearing below.

| Top Companies                   | Profiles | Top Companies Posting         | Unique Postings |
|---------------------------------|----------|-------------------------------|-----------------|
| Marshfield Clinic               | 2,210    | Marshfield Clinic             | 2,009           |
| Sentry Insurance                | 1,535    | Aspirus Wausau Hospital, Inc. | 1,479           |
| Aspirus Wausau Hospital, Inc.   | 1,