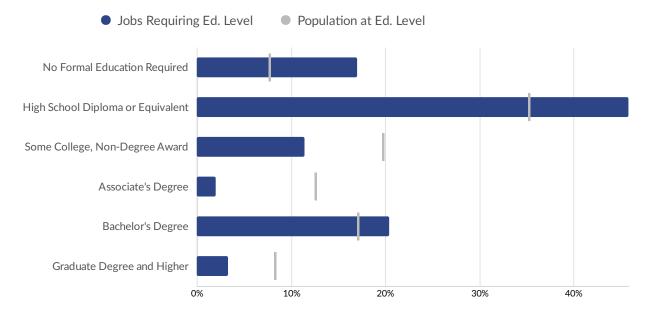

#### **Educational Attainment**

Concerning educational attainment, **17.0% of the selected regions' residents possess a Bachelor's Degree** (3.1% below the national average), and **12.5% hold an Associate's Degree** (3.9% above the national average).

|  |                              |       | Population |
|--|------------------------------|-------|------------|
|  | Less Than 9th Grade          | 2.4%  | 5,571      |
|  | • 9th Grade to 12th Grade    | 5.2%  | 11,985     |
|  | High School Diploma          | 35.1% | 81,132     |
|  | Some College                 | 19.6% | 45,255     |
|  | Associate's Degree           | 12.5% | 28,840     |
|  | Bachelor's Degree            | 17.0% | 39,231     |
|  | • Graduate Degree and Higher | 8.2%  | 18,992     |
|  |                              |       |            |