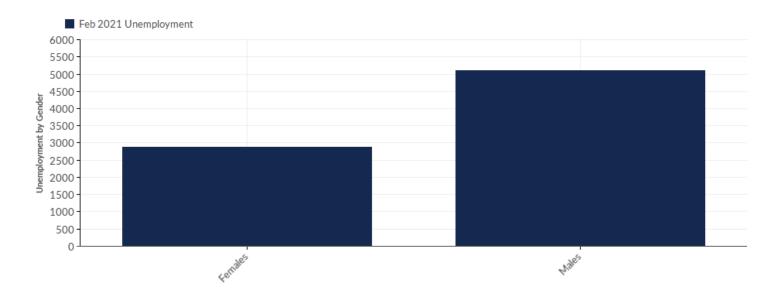

#### Unemployment by Gender

| Gender  | Un    | employment<br>(Feb 2021) | % of Age<br>Cohort |
|---------|-------|--------------------------|--------------------|
| Females |       | 2,880                    | 36.07%             |
| Males   |       | 5,104                    | 63.93%             |
|         | Total | 7,984                    | 100.00%            |