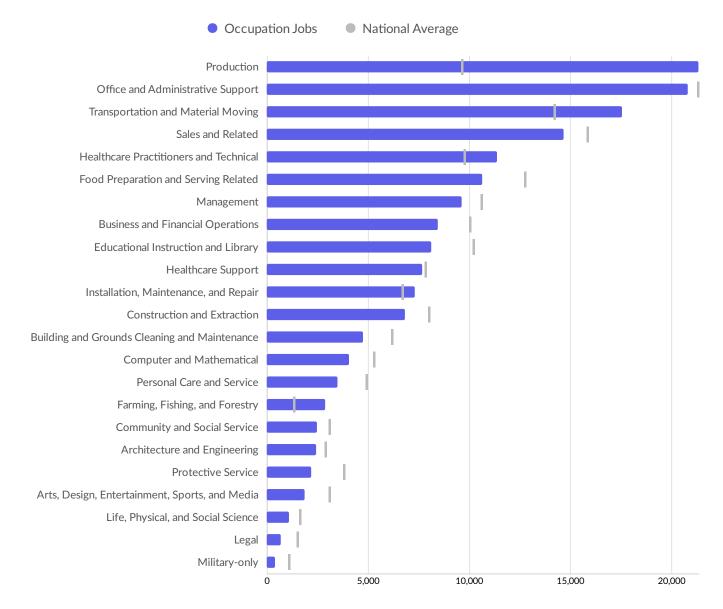

ployees   | 26.1%      | 3,597                 |
|  | • 10 to 19 employees | 20.5%      | 2,818                 |
|  | 20 to 49 employees   | 11.7%      | 1,607                 |
|  | 50 to 99 employees   | 2.5%       | 343                   |
|  | 100 to 249 employees | 1.3%       | 182                   |
|  | 250 to 499 employees | 0.3%       | 48                    |
|  | • 500+ employees     | 0.1%       | 20                    |

\*Business Data by DatabaseUSA.com is third-party data provided by Emsi to its customers as a convenience, and Emsi does not endorse or warrant its accuracy or consistency with other published Emsi data. In most cases, the Business Count will not match total companies with profiles on the summary tab.

### Workforce Characteristics

### Largest Occupations



#### **Top Growing Occupations**



Occupation Jobs Growth

#### **Top Occupation LQ**



#### **Top Occupation Earnings**



• 2020 Median Hourly Earnings

#### **Top Posted Occupations**



Unique Average Monthly Postings

### Underemployment



### **Largest Occupations**



# **Educational Pipeline**

In 2019, there were 5,483 graduates in Centergy. This pipeline has shrunk by 6% over the last 5 years. The highest share of these graduates come from Nursing Assistant/Aide and Patient Care Assistant/Aide, Welding Technology/Welder, and "Business Administration and Management, General".

| School                                | Total Graduates (2019) |    | Graduate Trend (2015 -<br>2019) |
|---------------------------------------|------------------------|----|-------------------------