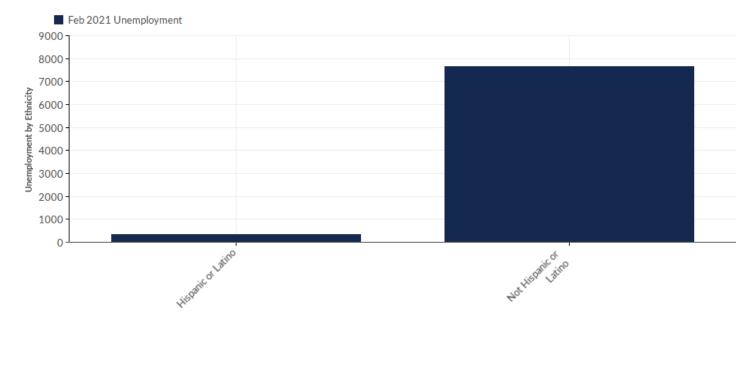

### **Unemployment by Ethnicity**

| Ethnicity              | Unemı<br>(F | oloyment<br>eb 2021) | % of Age<br>Cohort |
|------------------------|-------------|----------------------|--------------------|
| Hispanic or Latino     |             | 327                  | 4.10%              |
| Not Hispanic or Latino |             | 7,657                | 95.90%             |
|                        | Total       | 7,984                | 100.00%            |