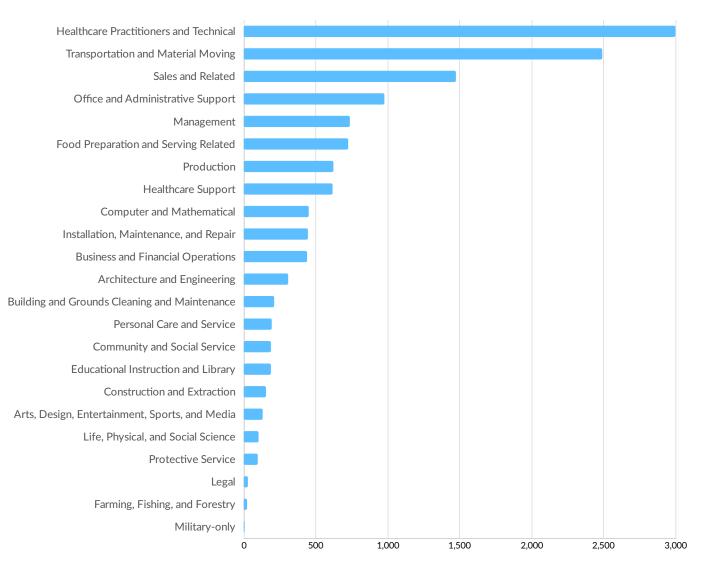

employees   | 2.5%       | 343                   |
|  | 100 to 249 employees | 1.3%       | 182                   |
|  | 250 to 499 employees | 0.3%       | 48                    |
|  | • 500+ employees     | 0.1%       | 20                    |

\*Business Data by DatabaseUSA.com is third-party data provided by Emsi to its customers as a convenience, and Emsi does not endorse or warrant its accuracy or consistency with other published Emsi data. In most cases, the Business Count will not match total companies with profiles on the summary tab.

### Workforce Characteristics

### Largest Occupations



#### **Top Growing Occupations**



Occupation Jobs Growth

#### **Top Occupation LQ**



#### **Top Occupation Earnings**



• 2020 Median Hourly Earnings

#### **Top Posted Occupations**



Unique Average Monthly Postings

### Underemployment



### **Largest Occupations**



# **Educational Pipeline**

In 2019, there were 5,483 graduates in Centergy. This pipeline has shrunk by 6% over the last 5 years. The highest share of these graduates come from Nursing Assistant/Aide and Patient Care Assistant/Aide, Welding Technology/Welder, and "Business Administration and Management, General".

| School                                | Total Graduates (2019) |    | Graduate Trend (2015 -<br>2019) |
|---------------------------------------|------------------------|----|---------------------------------|
| University of Wisconsin-Stevens Point | 2,351                  |    |                                 |
| Northcentral Technical College        | 2,261                  |    |