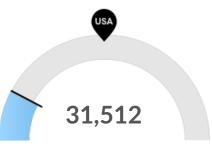

**Racial Diversity** 

Racial diversity is low in your area. The national average for an area this size is 130,545 racially diverse people, while there are 31,512 here.

for an area this size is 67,479.

Veterans