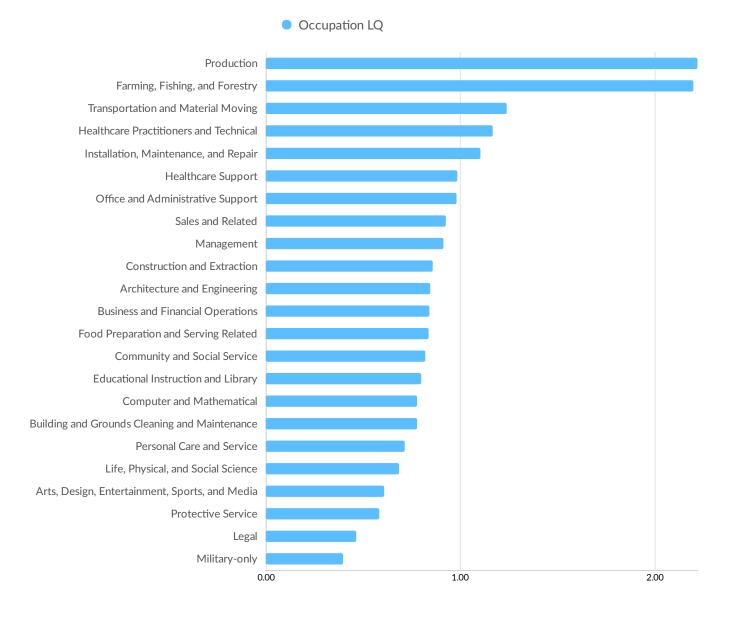

2,818                 |
|  | 20 to 49 employees   | 11.7%      | 1,607                 |
|  | 50 to 99 employees   | 2.5%       | 343                   |
|  | 100 to 249 employees | 1.3%       | 182                   |
|  | 250 to 499 employees | 0.3%       | 48                    |
|  | • 500+ employees     | 0.1%       | 20                    |

\*Business Data by DatabaseUSA.com is third-party data provided by Emsi to its customers as a convenience, and Emsi does not endorse or warrant its accuracy or consistency with other published Emsi data. In most cases, the Business Count will not match total companies with profiles on the summary tab.

### Workforce Characteristics

### Largest Occupations



#### **Top Growing Occupations**



Occupation Jobs Growth

#### **Top Occupation LQ**



#### **Top Occupation Earnings**



• 2020 Median Hourly Earnings

#### **Top Posted Occupations**



Unique Average Monthly Postings

### Underemployment



### **Largest Occupations**



# **Educational Pipeline**

In 2019, there were 5,483 graduates in Centergy. This pipeline has shrunk by 6% over the last 5 years. The highest share of these graduates come from Nursing Assistant/Aide and Patient Care Assistant/Aide, Welding Technology/Welder, and "Business Administration and Management, General".

| School                                | Total Graduates (2019) |    | Graduate Trend (2015 -<br>2019) |
|---------------------------------------|------------------------|----|---------------------------------|
| University of Wisconsin-Stevens Point | 2,351                  |    |