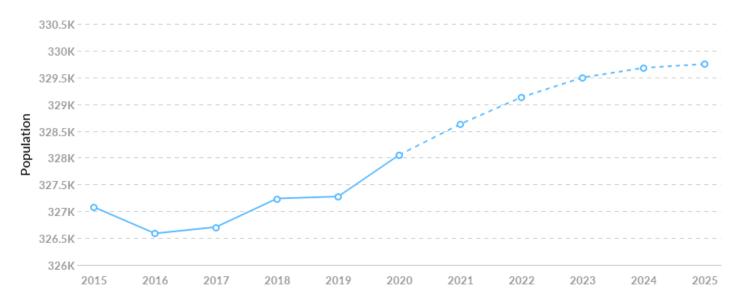

#### Population (2020)

Population grew by 975 over the last 5 years and is projected to grow by 1,695 over the next 5 years. 170,897

### **Population Trends**

As of 2020 the region's population **increased by 0.3%** since 2015, growing by 975. Population is expected to **increase by 0.5%** between 2020 and 2025, adding 1,695.

| Timeframe | Population |
|-----------|------------|
| 2015      | 327,079    |
| 2016      | 326,587    |
| 2017      | 326,706    |
| 2018      | 327,239    |
| 2019      | 327,276    |
| 2020      | 328,054    |
| 2021      | 328,629    |
| 2022      | 329,130    |
| 2023      | 329,497    |
| 2024      | 329,678    |
| 2025      | 329,749    |