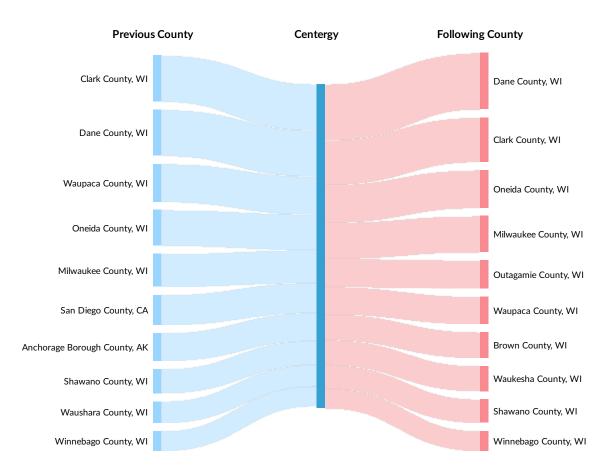

### Inbound and Outbound Migration

The table below analyzes past and current residents of Centergy. The left column shows residents of other counties migrating to Centergy. The right column shows residents migrating from Centergy to other counties.

As of 2018, 391 people have migrated from Clark County, WI to Centergy. In the same year, 476 people left Centergy migrating to Dane County, WI. The total Net Migration for Centergy in 2018 was 72.

| Top Previous Counties | Migrations |
|-----------------------|------------|
| Clark County, WI      | 391        |
| Dane County, WI       | 389        |
| Waupaca County, WI    | 320        |
| Oneida County, WI     | 301        |
| Milwaukee County, WI  | 278        |
| San Diego County, CA  | 253        |

Emsi Q2 2021 Data Set | www.economicmodeling.com

| Top Previous Counties        | Migrations |
|------------------------------|------------|
| Anchorage Borough County, AK | 235        |
| Shawano County, WI           | 203        |
| Waushara County, WI          | 182        |
| Winnebago County, WI         | 168        |
| Rock County, WI              | 159        |
| Washington County, WI        | 157        |
| Sauk County, WI              | 157        |
| Brown County, WI             | 154        |
| Waukesha County, WI          | 142        |
| El Paso County, CO           | 141        |
| Langlade County, WI          | 136        |
| Columbia County, WI          | 131        |
| Onslow County, NC            | 119        |
| Taylor County, WI            | 119        |
| Outagamie County, WI         | 117        |
| Eau Claire County, WI        | 115        |
| Marquette County, WI         | 108        |
| Manitowoc County, WI         | 106        |
| Juneau County, WI            | 105        |
| Hennepin County, MN          | 105        |
| Cook County, IL              | 96         |
| Calumet County, WI           | 95         |
| Vilas County, WI             | 87         |
| Monroe County, WI            | 82         |
| Dunn County, WI              | 69         |
| Clark County, NV             | 67         |
|                              |            |

| Top Previous Counties  | Migrations |
|------------------------|------------|
| Brookings County, SD   | 0          |
| Schuyler County, IL    | 0          |
| Mecklenburg County, VA | 0          |
| Top Following Counties | Migrations |
| Dane County, WI        | 476        |
| Clark County, WI       | 376        |
| Oneida County, WI      | 319        |
| Milwaukee County, WI   | 305        |
| Outagamie County, WI   | 238        |
| Waupaca County, WI     | 231        |
| Brown County, WI       | 218        |
| Waukesha County, WI    | 212        |
| Shawano County, WI     | 198        |
| Winnebago County, WI   | 168        |
| Columbia County, WI    | 164        |
| Eau Claire County, WI  | 150        |
| Langlade County, WI    | 143        |
| Anderson County, TN    | 141        |
| Ada County, ID         | 132        |
| Taylor County, WI      | 130        |
| Cook County, IL        | 130        |
| Waushara County, WI    | 124        |
| Grant County, WI       | 103        |
| Douglas County, WI     | 102        |
| Hennepin County, MN    | 101        |
| Rock County, WI        | 89         |
|                        |            |