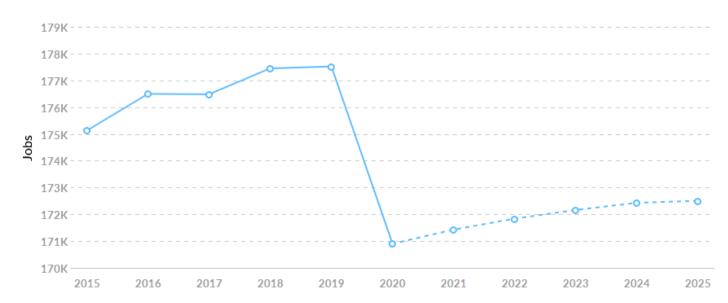

#### **Total Regional Employment**

Jobs decreased by 4,229 over the last 5 years but are projected to grow by 1,608 over the next 5 years.

#### Job Trends

From 2015 to 2020, jobs declined by 2.4% in Centergy from 175,126 to 170,897. This change fell short of the national growth rate of 1.3% by 3.7%.

| Timeframe | Jobs    |
|-----------|---------|
| 2015      | 175,126 |
| 2016      | 176,496 |
| 2017      | 176,481 |
| 2018      | 177,448 |
| 2019      | 177,520 |
| 2020      | 170,897 |
| 2021      | 171,427 |
| 2022      | 171,836 |
| 2023      | 172,161 |
| 2024      | 172,429 |
| 2025      | 172,505 |