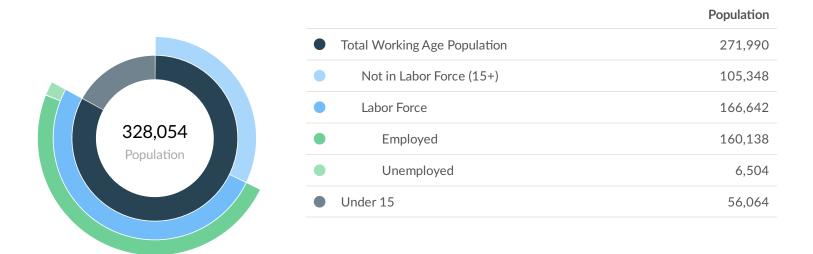

### 328,054

|           | Population<br>(2020) | Labor<br>Force<br>(2020) | Jobs (2020) | Cost<br>of<br>Living | GRP       | Imports   | Exports   |
|-----------|----------------------|--------------------------|-------------|----------------------|-----------|-----------|-----------|
| Region    | 328,054              | 166,642                  | 170,897     | 99.0                 | \$17.48B  | \$23.54B  | \$22.72B  |
| NCWRPC    | 441,515              | 220,182                  | 219,922     | 99.4                 | \$21.89B  | \$30.67B  | \$28.81B  |
| Wisconsin | 5,848,151            | 3,038,273                | 3,074,986   | 100.0                | \$331.57B | \$322.64B | \$342.03B |

#### 2020 Labor Force Breakdown