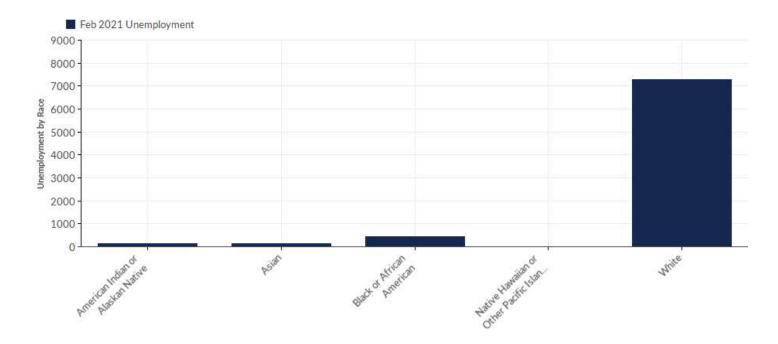

#### **Unemployment by Race**

| Race                                      | Unemployment<br>(Feb 2021) | % of Age<br>Cohort |
|-------------------------------------------|----------------------------|--------------------|
| American Indian or Alaskan Native         | 129                        | 1.62%              |
| Asian                                     | 147                        | 1.84%              |
| Black or African American                 | 424                        | 5.31%              |
| Native Hawaiian or Other Pacific Islander | 9                          | 0.11%              |
| White                                     | 7,276                      | 91.13%             |
| Tot                                       | al 7,984                   | 100.00%            |