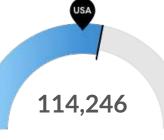

### **Population Characteristics**

57,099 Millennials Your area has 57,099 millennials (ages 25-39). The national average The national average

**Retiring Soon** 

Retirement risk is high in your area. The national average for an area this size is 96,224 people 55 or older, while there are 114,246 here.