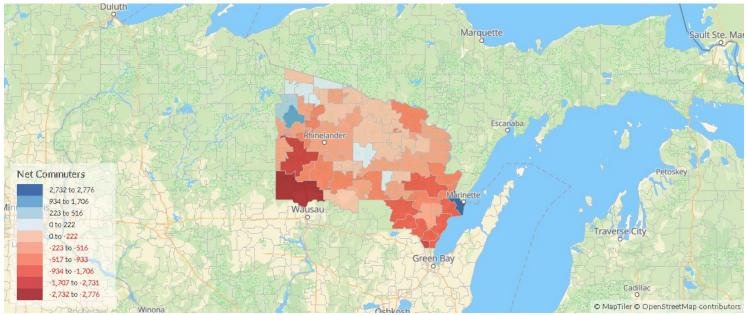

## Inbound and Outbound Migration

The table below analyzes past and current residents of Grow North. The left column shows residents of other counties migrating to Grow North. The right column shows residents migrating from Grow North to other counties.

As of 2018, 1,179 people have migrated from Brown County, WI to Grow North. In the same year, 880 people left Grow North migrating to Brown County, WI. The total Net Migration for Grow North in 2018 was 609.