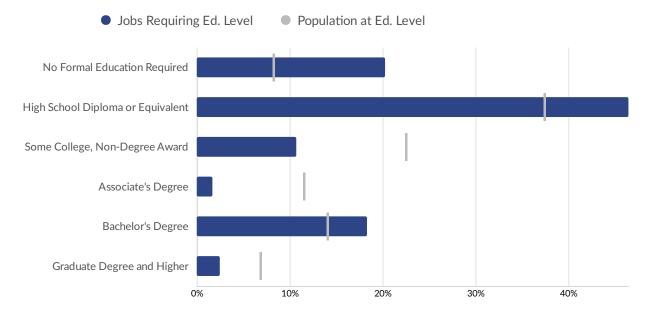

### **Educational Attainment**

Concerning educational attainment, **14.0% of the selected regions' residents possess a Bachelor's Degree** (6.0% below the national average), and **11.4% hold an Associate's Degree** (2.8% above the national average).

|                            | 76 OF POpulation | Population |
|----------------------------|------------------|------------|
| Less Than 9th Grade        | 2.0%             | 3,038      |
| • 9th Grade to 12th Grade  | 6.1%             | 9,041      |
| High School Diploma        | 37.4%            | 55,599     |
| Some College               | 22.4%            | 33,243     |
| Associate's Degree         | 11.4%            | 16,984     |
| Bachelor's Degree          | 14.0%            | 20,846     |
| Graduate Degree and Higher | 6.7%             | 9,969      |
|                            |                  |            |