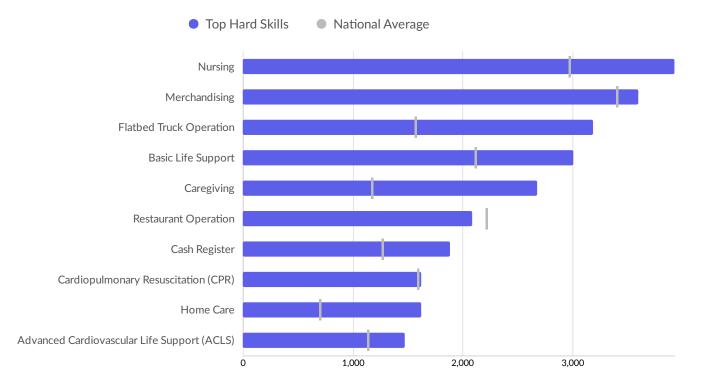

*Educational Pipeline**

In 2019, there were 518 graduates in Grow North. This pipeline has shrunk by 28% over the last 5 years. The highest share of these graduates come from Nursing Assistant/Aide and Patient Care Assistant/Aide, Welding Technology/Welder, and Liberal Arts and Sciences/Liberal Studies.

| School                         | Total Graduates (2019) | - Graduate Trend (2015<br>2019) |
|--------------------------------|------------------------|---------------------------------|
| Nicolet Area Technical College | 518                    |                                 |
| Wisconsin Academy              | 0                      |                                 |
|                                |                        |                                 |



# In-Demand Skills