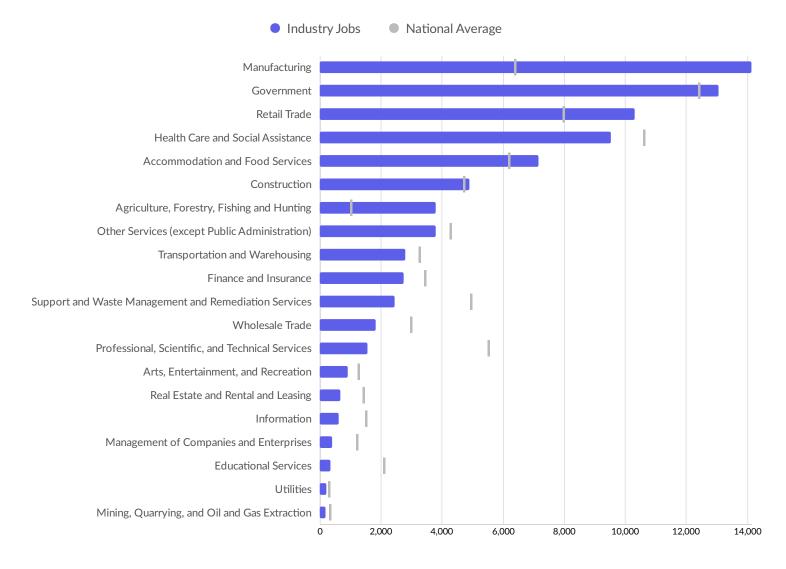

er County, IN          | 1          |
| Marion County, IA          | 1          |
|                            |            |

| Top Following Counties | Migrations |
|------------------------|------------|
| Butler County, OH      | 1          |
| Johnson County, IA     | 1          |
| Rusk County, WI        | 1          |
| Itasca County, MN      | 1          |
| Baraga County, MI      | 1          |
| Goodhue County, MN     | 1          |
| Bayfield County, WI    | 1          |
| Whiteside County, IL   | 0          |

### **Industry Characteristics**

### **Largest Industries**



### **Top Growing Industries**



### **Top Industry LQ**



### **Top Industry GRP**



2020 Gross Regional Product

### **Top Industry Earnings**



• 2020 Earnings Per Worker

#### **Largest Industries**



# **... Economy** Overview

## **Business Characteristics**

#### 12,061 Companies Employ Your Workers

Online profiles for your workers mention 12,061 companies as employers, with the top 10 appearing below. In the last 12 months, 2,402 companies in your area posted job postings, with the top 10 appearing below.

| Top Companies                  | Profiles | Top Companies Posting         | Unique Postings |
|--------------------------------|----------|-------------------------------|-----------------|
| State of Wisconsin             | 341      | C.R. England, Inc.            | 711             |
| Church Mutual Insurance Comp   | 269      | Roehl Transport, Inc.         | 668             |
| Ministry Health Care, Inc.     | 259      | Lhc Group, Inc.               | 658             |
|