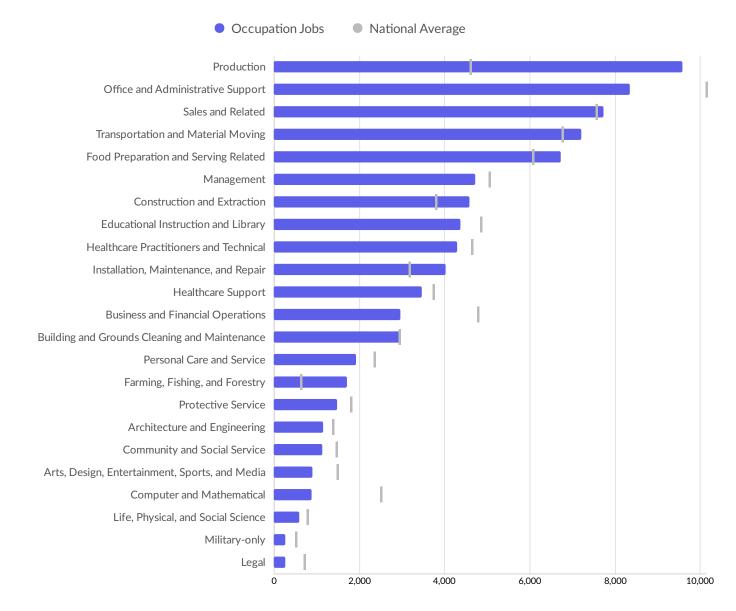

ees   | 27.3%      | 2,626                 |
|  | • 10 to 19 employees | 21.5%      | 2,062                 |
|  | • 20 to 49 employees | 11.1%      | 1,068                 |
|  | 50 to 99 employees   | 2.0%       | 194                   |
|  | 100 to 249 employees | 0.9%       | 89                    |
|  | 250 to 499 employees | 0.3%       | 28                    |
|  | • 500+ employees     | 0.1%       | 9                     |

\*Business Data by DatabaseUSA.com is third-party data provided by Emsi to its customers as a convenience, and Emsi does not endorse or warrant its accuracy or consistency with other published Emsi data. In most cases, the Business Count will not match total companies with profiles on the summary tab.

## Workforce Characteristics

#### **Largest Occupations**



#### **Top Growing Occupations**



#### **Top Occupation LQ**



#### **Top Occupation Earnings**



• 2020 Median Hourly Earnings

#### **Top Posted Occupations**



Unique Average Monthly Postings

#### Underemployment



#### **Largest Occupations**



## **Educational Pipeline**

In 2019, there were 518 graduates in Grow North. This pipeline has shrunk by 28% over the last 5 years. The highest share of these graduates come from Nursing Assistant/Aide and Patient Care Assistant/Aide, Welding Technology/Welder, and Liberal Arts and Sciences/Liberal Studies.

| School                         | Total Graduates (2019) | - Graduate Trend (2015<br>2019) |
|--------------------------------|------------------------|---------------------------------|
| Nicolet Area Technical College | 518