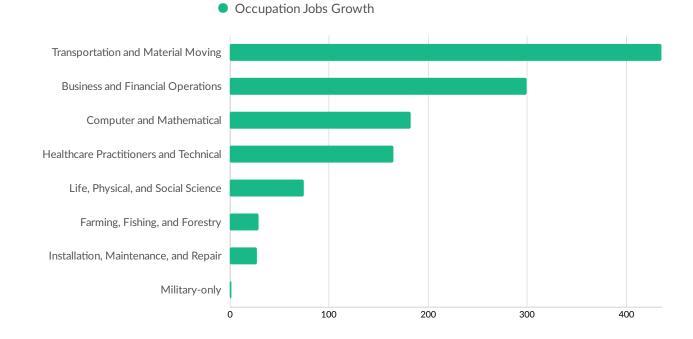

|
|  | • 10 to 19 employees | 21.5%      | 2,062                 |
|  | • 20 to 49 employees | 11.1%      | 1,068                 |
|  | 50 to 99 employees   | 2.0%       | 194                   |
|  | 100 to 249 employees | 0.9%       | 89                    |
|  | 250 to 499 employees | 0.3%       | 28                    |
|  | • 500+ employees     | 0.1%       | 9                     |

\*Business Data by DatabaseUSA.com is third-party data provided by Emsi to its customers as a convenience, and Emsi does not endorse or warrant its accuracy or consistency with other published Emsi data. In most cases, the Business Count will not match total companies with profiles on the summary tab.

## Workforce Characteristics

#### **Largest Occupations**



#### **Top Growing Occupations**



#### **Top Occupation LQ**



#### **Top Occupation Earnings**



• 2020 Median Hourly Earnings

#### **Top Posted Occupations**



Unique Average Monthly Postings

#### Underemployment



#### **Largest Occupations**



## **Educational Pipeline**

In 2019, there were 518 graduates in Grow North. This pipeline has shrunk by 28% over the last 5 years. The highest share of these graduates come from Nursing Assistant/Aide and Patient Care Assistant/Aide, Welding Technology/Welder, and Liberal Arts and Sciences/Liberal Studies.

| School                         | Total Graduates (2019) | - Graduate Trend (2015<br>2019) |
|--------------------------------|------------------------|---------------------------------|
| Nicolet Area Technical College | 518                    |