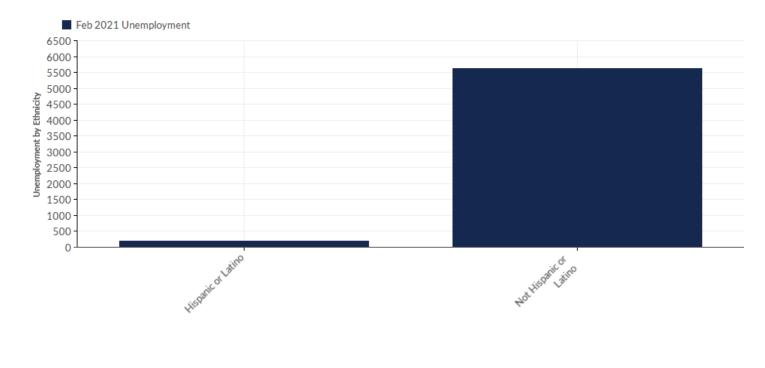

### **Unemployment by Ethnicity**

| Ethnicity              | Ur    | employment<br>(Feb 2021) | % of Age<br>Cohort |
|------------------------|-------|--------------------------|--------------------|
| Hispanic or Latino     |       | 194                      | 3.33%              |
| Not Hispanic or Latino |       | 5,632                    | 96.67%             |
|                        | Total | 5,826                    | 100.00%            |