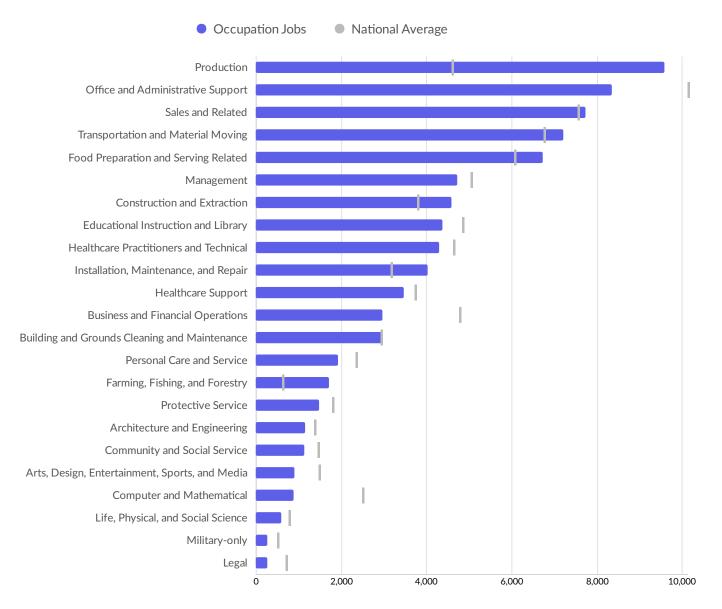

mployees | 0.9%       | 89                    |
|  | 250 to 499 employees | 0.3%       | 28                    |
|  | • 500+ employees     | 0.1%       | 9                     |

\*Business Data by DatabaseUSA.com is third-party data provided by Emsi to its customers as a convenience, and Emsi does not endorse or warrant its accuracy or consistency with other published Emsi data. In most cases, the Business Count will not match total companies with profiles on the summary tab.

## Workforce Characteristics

#### **Largest Occupations**



#### **Top Growing Occupations**



#### **Top Occupation LQ**



#### **Top Occupation Earnings**



• 2020 Median Hourly Earnings

#### **Top Posted Occupations**



Unique Average Monthly Postings

#### Underemployment



#### **Largest Occupations**



## **Educational Pipeline**

In 2019, there were 518 graduates in Grow North. This pipeline has shrunk by 28% over the last 5 years. The highest share of these graduates come from Nursing Assistant/Aide and Patient Care Assistant/Aide, Welding Technology/Welder, and Liberal Arts and Sciences/Liberal Studies.

| School                         | Total Graduates (2019) | - Graduate Trend (2015<br>2019) |
|--------------------------------|------------------------|---------------------------------|
| Nicolet Area Technical College | 518                    |                                 |
| Wisconsin Academy              | 0                      |                                 |
|                                |                        |                                 |



# In-Demand Sk