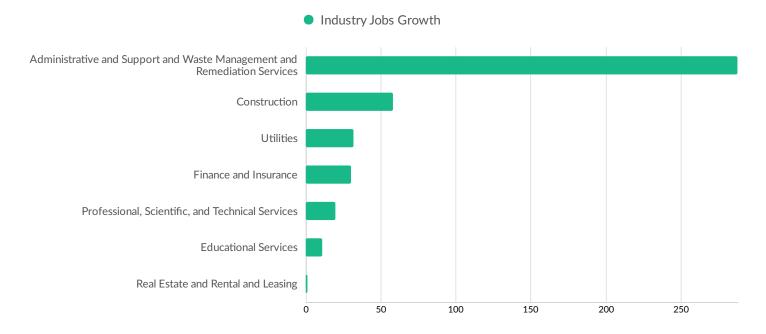

mer County, CO         | 1          |
| Klamath County, OR         | 1          |
| Benton County, MO          | 1          |
| Howell County, MO          | 1          |
| Porter County, IN          | 1          |
| Marion County, IA          | 1          |
|                            |            |

| Top Following Counties | Migrations |
|------------------------|------------|
| Butler County, OH      | 1          |
| Johnson County, IA     | 1          |
| Rusk County, WI        | 1          |
| Itasca County, MN      | 1          |
| Baraga County, MI      | 1          |
| Goodhue County, MN     | 1          |
| Bayfield County, WI    | 1          |
| Whiteside County, IL   | 0          |

### **Industry Characteristics**

### **Largest Industries**



### **Top Growing Industries**



### **Top Industry LQ**



### **Top Industry GRP**



2020 Gross Regional Product

### **Top Industry Earnings**



• 2020 Earnings Per Worker

#### **Largest Industries**



# **... Economy** Overview

## **Business Characteristics**

#### 12,061 Companies Employ Your Workers

Online profiles for your workers mention 12,061 companies as employers, with the top 10 appearing below. In the last 12 months, 2,402 companies in your area posted job postings, with the top 10 appearing below.

| Top Companies                  | Profiles | Top Companies Posting         | Unique Postings |
|--------------------------------|----------|-------------------------------|-----------------|
| State of Wisconsin             | 341      | C.R. England, Inc.            | 711             |
| Church Mutual In