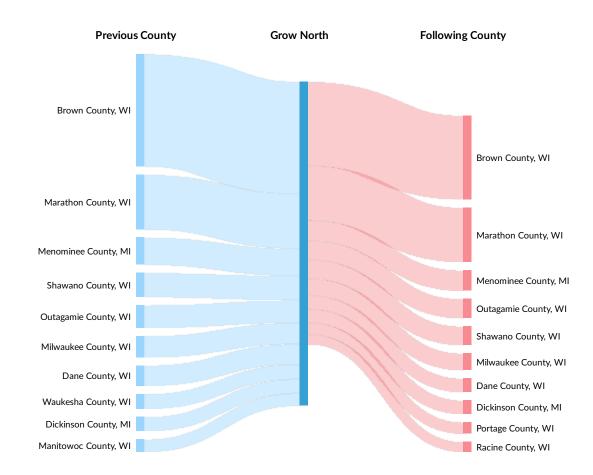

## Inbound and Outbound Migration

The table below analyzes past and current residents of Grow North. The left column shows residents of other counties migrating to Grow North. The right column shows residents migrating from Grow North to other counties.

As of 2018, 1,179 people have migrated from Brown County, WI to Grow North. In the same year, 880 people left Grow North migrating to Brown County, WI. The total Net Migration for Grow North in 2018 was 609.

| Top Previous Counties | Migrations |
|-----------------------|------------|
| Brown County, WI      | 1,179      |
| Marathon County, WI   | 572        |
| Menominee County, MI  | 285        |
| Shawano County, WI    | 253        |
| Outagamie County, WI  | 237        |
| Milwaukee County, WI  | 223        |

| Top Previous Counties   | Migrations |
|-------------------------|------------|
| Isabella County, MI     | 1          |
| Muscogee County, GA     | 1          |
| Anderson County, KY     | 0          |
| Schuyler County, IL     | 0          |
| Mecklenburg County, VA  | 0          |
| Top Following Counties  | Migrations |
| Brown County, WI        | 880        |
| Marathon County, WI     | 571        |
| Menominee County, MI    | 215        |
| Outagamie County, WI    | 201        |
| Shawano County, WI      | 196        |
| Milwaukee County, WI    | 177        |
| Dane County, WI         | 143        |
| Dickinson County, MI    | 143        |
| Portage County, WI      | 120        |
| Racine County, WI       | 105        |
| Cook County, IL         | 98         |
| Manitowoc County, WI    | 85         |
| Waukesha County, WI     | 84         |
| Winnebago County, WI    | 83         |
| Fond du Lac County, WI  | 62         |
| McHenry County, IL      | 58         |
| Kenosha County, WI      | 55         |
| DuPage County, IL       | 54         |
| Spotsylvania County, VA | 53         |
| Yolo County, CA         |            |