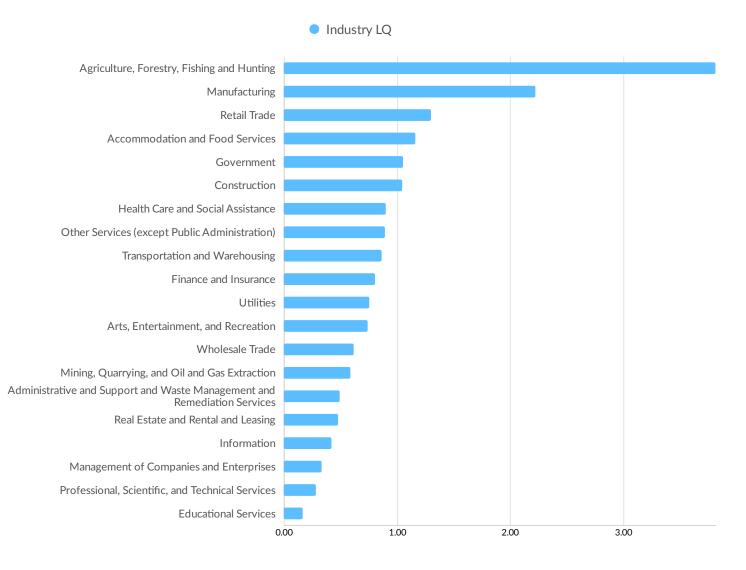

|
| Klamath County, OR         | 1          |
| Benton County, MO          | 1          |
| Howell County, MO          | 1          |
| Porter County, IN          | 1          |
| Marion County, IA          | 1          |
|                            |            |

| Top Following Counties | Migrations |
|------------------------|------------|
| Butler County, OH      | 1          |
| Johnson County, IA     | 1          |
| Rusk County, WI        | 1          |
| Itasca County, MN      | 1          |
| Baraga County, MI      | 1          |
| Goodhue County, MN     | 1          |
| Bayfield County, WI    | 1          |
| Whiteside County, IL   | 0          |

### **Industry Characteristics**

### **Largest Industries**



### **Top Growing Industries**



### **Top Industry LQ**



### **Top Industry GRP**



2020 Gross Regional Product

### **Top Industry Earnings**



• 2020 Earnings Per Worker

#### **Largest Industries**



# **... Economy** Overview

## **Business Characteristics**

#### 12,061 Companies Employ Your Workers

Online profiles for your workers mention 12,061 companies as employers, with the top 10 appearing below. In the last 12 months, 2,402 companies in your area posted job postings, with the top 10 appearing below.

| Top Companies                  | Profiles | Top Companies Posting         | Unique Postings |
|--------------------------------|----------|-------------------------------|-----------------|
| State of Wisconsin             | 341      | C.R. England, Inc.            | 711             |
| Church Mutual Insurance Comp   | 269      |