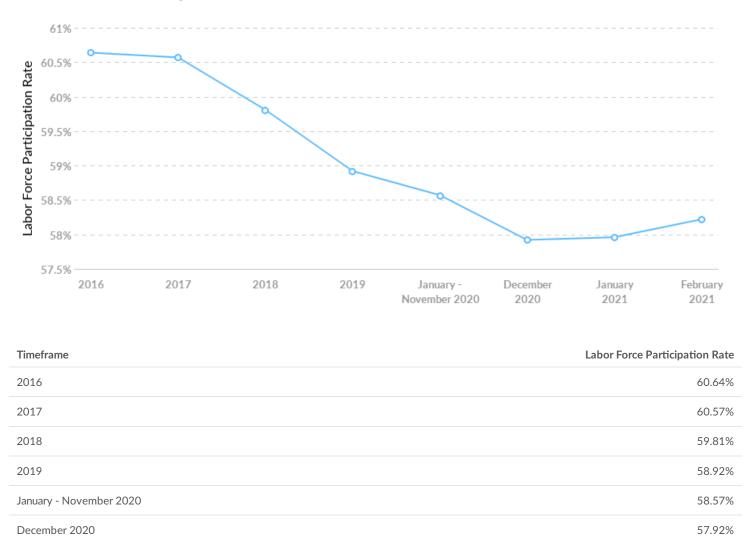

### **Population Trends**

As of 2020 the region's population **increased by 1.1%** since 2015, growing by 2,094. Population is expected to **increase by 1.7%** between 2020 and 2025, adding 3,338.

| Timeframe | Population |
|-----------|------------|
| 2015      | 195,128    |
| 2016      | 194,810    |
| 2017      | 194,981    |
| 2018      | 195,778    |
| 2019      | 196,151    |
| 2020      | 197,222    |
| 2021      | 198,115    |
| 2022      | 198,938    |
| 2023      | 199,611    |
| 2024      | 200,134    |
| 2025      | 200,560    |

### Labor Force Participation Rate Trends

January 2021

February 2021

57.96%

58.22%

### Takeaways

**J** Emsi

- As of 2020 the region's population increased by 1.1% since 2015, growing by 2,094. Population is expected to increase by 1.7% between 2020 and 2025, adding 3,338.
- From 2015 to 2020, jobs declined by 4.5% in Grow North from 85,289 to 81,461. This change fell short of the national growth rate of 1.3% by 5.8%. As the number of jobs declined, the labor force participation rate decreased from 60.3% to 57.9% between 2015 and 2020.
- Concerning educational attainment, **14.0% of the selected regions' residents possess a Bachelor's Degree** (6.0% below the national average), and **11.4% hold an Associate's Degree** (2.8% above the national average).
- The top three industries in 2020 are Local Government, Excluding Education and Hospitals, Restaurants and Other Eating Places, and Education and Hospitals (Local Government).