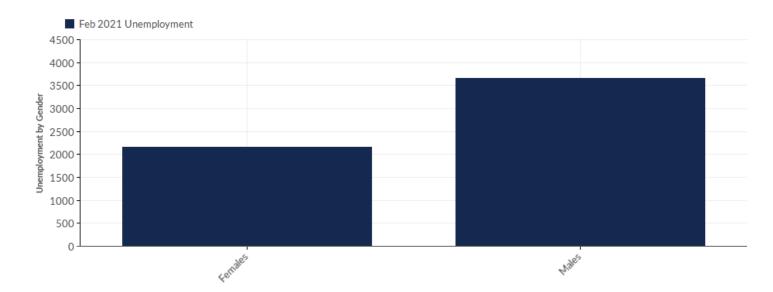

### Unemployment by Gender

| Gender  | Un    | employment<br>(Feb 2021) | % of Age<br>Cohort |
|---------|-------|--------------------------|--------------------|
| Females |       | 2,165                    | 37.16%             |
| Males   |       | 3,661                    | 62.84%             |
|         | Total | 5,826                    | 100.00%            |