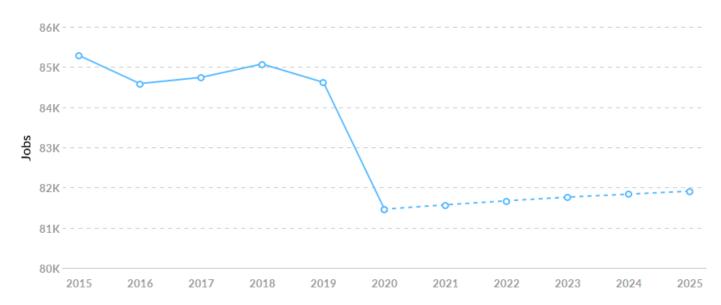

### Job Trends

From 2015 to 2020, jobs declined by 4.5% in Grow North from 85,289 to 81,461. This change fell short of the national growth rate of 1.3% by 5.8%.

| Timeframe | Jobs   |
|-----------|--------|
| 2015      | 85,289 |
| 2016      | 84,587 |
| 2017      | 84,741 |
| 2018      | 85,075 |
| 2019      | 84,620 |
| 2020      | 81,461 |
| 2021      | 81,570 |
| 2022      | 81,669 |
| 2023      | 81,761 |
| 2024      | 81,835 |
| 2025      | 81,910 |