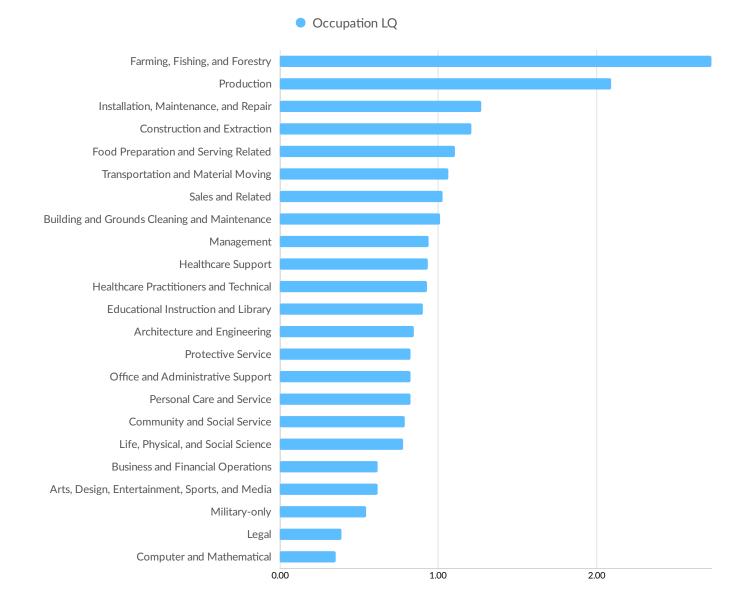

yees | 21.5%      | 2,062                 |
|  | • 20 to 49 employees | 11.1%      | 1,068                 |
|  | 50 to 99 employees   | 2.0%       | 194                   |
|  | 100 to 249 employees | 0.9%       | 89                    |
|  | 250 to 499 employees | 0.3%       | 28                    |
|  | • 500+ employees     | 0.1%       | 9                     |

\*Business Data by DatabaseUSA.com is third-party data provided by Emsi to its customers as a convenience, and Emsi does not endorse or warrant its accuracy or consistency with other published Emsi data. In most cases, the Business Count will not match total companies with profiles on the summary tab.

## Workforce Characteristics

#### **Largest Occupations**



#### **Top Growing Occupations**



#### **Top Occupation LQ**



#### **Top Occupation Earnings**



• 2020 Median Hourly Earnings

#### **Top Posted Occupations**



Unique Average Monthly Postings

#### Underemployment



#### **Largest Occupations**



## **Educational Pipeline**

In 2019, there were 518 graduates in Grow North. This pipeline has shrunk by 28% over the last 5 years. The highest share of these graduates come from Nursing Assistant/Aide and Patient Care Assistant/Aide, Welding Technology/Welder, and Liberal Arts and Sciences/Liberal Studies.

| School                         | Total Graduates (2019) | - Graduate Trend (2015<br>2019) |
|--------------------------------|------------------------|---------------------------------|
| Nicolet Area Technical College | 518                    |                                 |
| Wisconsin Ac