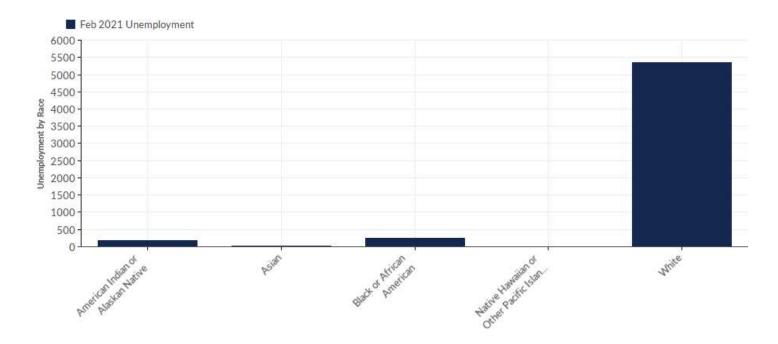

### **Unemployment by Race**

| Race                                      | Unemployment<br>(Feb 2021) | % of Age<br>Cohort |
|-------------------------------------------|----------------------------|--------------------|
| American Indian or Alaskan Native         | 189                        | 3.24%              |
| Asian                                     | 33                         | 0.57%              |
| Black or African American                 | 249                        | 4.27%              |
| Native Hawaiian or Other Pacific Islander | 9                          | 0.15%              |
| White                                     | 5,347                      | 91.78%             |
| Tot                                       | al 5,826                   | 100.00%            |