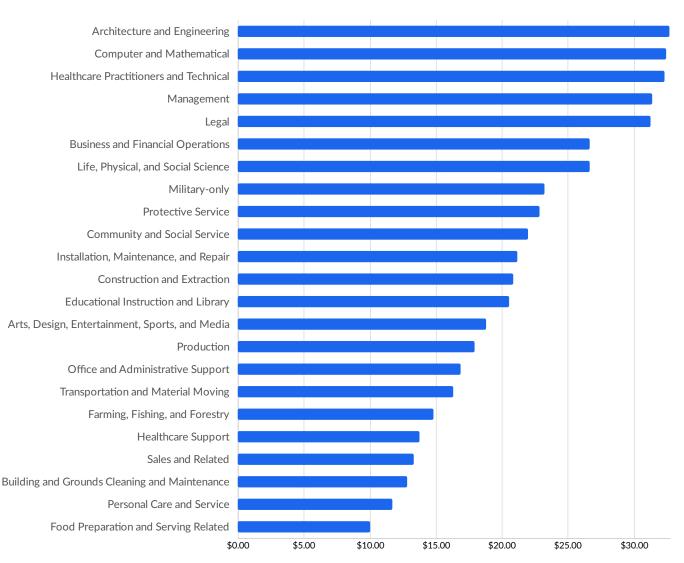

|
|  | • 20 to 49 employees | 11.1%      | 1,068                 |
|  | 50 to 99 employees   | 2.0%       | 194                   |
|  | 100 to 249 employees | 0.9%       | 89                    |
|  | 250 to 499 employees | 0.3%       | 28                    |
|  | • 500+ employees     | 0.1%       | 9                     |

\*Business Data by DatabaseUSA.com is third-party data provided by Emsi to its customers as a convenience, and Emsi does not endorse or warrant its accuracy or consistency with other published Emsi data. In most cases, the Business Count will not match total companies with profiles on the summary tab.

## Workforce Characteristics

#### **Largest Occupations**



#### **Top Growing Occupations**



#### **Top Occupation LQ**



#### **Top Occupation Earnings**



• 2020 Median Hourly Earnings

#### **Top Posted Occupations**



Unique Average Monthly Postings

#### Underemployment



#### **Largest Occupations**



## **Educational Pipeline**

In 2019, there were 518 graduates in Grow North. This pipeline has shrunk by 28% over the last 5 years. The highest share of these graduates come from Nursing Assistant/Aide and Patient Care Assistant/Aide, Welding Technology/Welder, and Liberal Arts and Sciences/Liberal Studies.

| School                         | Total Graduates (2019) | - Graduate Trend (2015<br>2019) |
|--------------------------------|------------------------|---------------------------------|
| Nicolet Area Technical College | 518                    |                                 |
| Wisconsin Academy              | 0