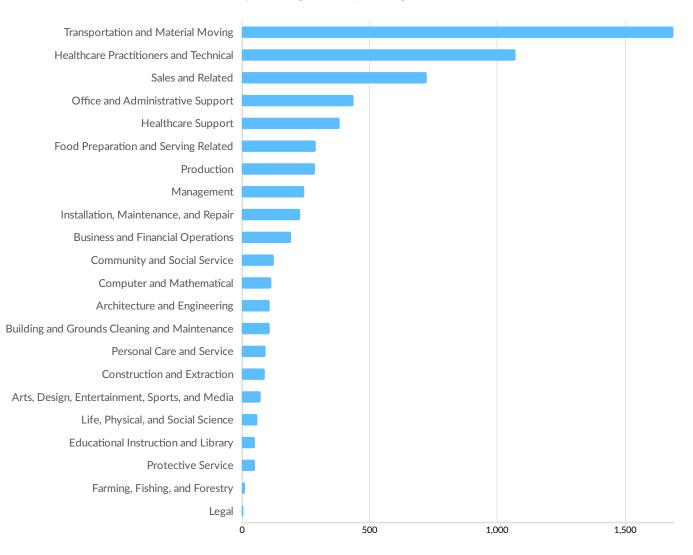

|
|  | 50 to 99 employees   | 2.0%       | 194                   |
|  | 100 to 249 employees | 0.9%       | 89                    |
|  | 250 to 499 employees | 0.3%       | 28                    |
|  | • 500+ employees     | 0.1%       | 9                     |

\*Business Data by DatabaseUSA.com is third-party data provided by Emsi to its customers as a convenience, and Emsi does not endorse or warrant its accuracy or consistency with other published Emsi data. In most cases, the Business Count will not match total companies with profiles on the summary tab.

## Workforce Characteristics

#### **Largest Occupations**



#### **Top Growing Occupations**



#### **Top Occupation LQ**



#### **Top Occupation Earnings**



• 2020 Median Hourly Earnings

#### **Top Posted Occupations**



Unique Average Monthly Postings

#### Underemployment



#### **Largest Occupations**



## **Educational Pipeline**

In 2019, there were 518 graduates in Grow North. This pipeline has shrunk by 28% over the last 5 years. The highest share of these graduates come from Nursing Assistant/Aide and Patient Care Assistant/Aide, Welding Technology/Welder, and Liberal Arts and Sciences/Liberal Studies.

| School                         | Total Graduates (2019) | - Graduate Trend (2015<br>2019) |
|--------------------------------|------------------------|---------------------------------|
| Nicolet Area Technical College | 518                    |                                 |
| Wisconsin Academy              | 0                      |                                 |
|