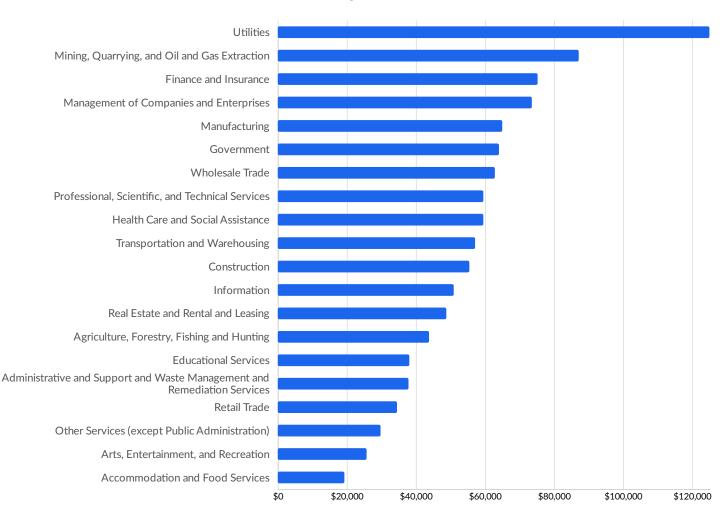

|
| Howell County, MO          | 1          |
| Porter County, IN          | 1          |
| Marion County, IA          | 1          |
|                            |            |

| Top Following Counties | Migrations |
|------------------------|------------|
| Butler County, OH      | 1          |
| Johnson County, IA     | 1          |
| Rusk County, WI        | 1          |
| Itasca County, MN      | 1          |
| Baraga County, MI      | 1          |
| Goodhue County, MN     | 1          |
| Bayfield County, WI    | 1          |
| Whiteside County, IL   | 0          |

### **Industry Characteristics**

### **Largest Industries**



### **Top Growing Industries**



### **Top Industry LQ**



### **Top Industry GRP**



2020 Gross Regional Product

### **Top Industry Earnings**



• 2020 Earnings Per Worker

#### **Largest Industries**



# **... Economy** Overview

## **Business Characteristics**

#### 12,061 Companies Employ Your Workers

Online profiles for your workers mention 12,061 companies as employers, with the top 10 appearing below. In the last 12 months, 2,402 companies in your area posted job postings, with the top 10 appearing below.

| Top Companies                  | Profiles | Top Companies Posting         | Unique Postings |
|--------------------------------|----------|-------------------------------|-----------------|
| State of Wisconsin             | 341      | C.R. England, Inc.            | 711             |
| Church Mutual Insurance Comp   | 269      | Roehl Transport, Inc.         | 668             |
| Ministry Health Care, Inc.     | 259