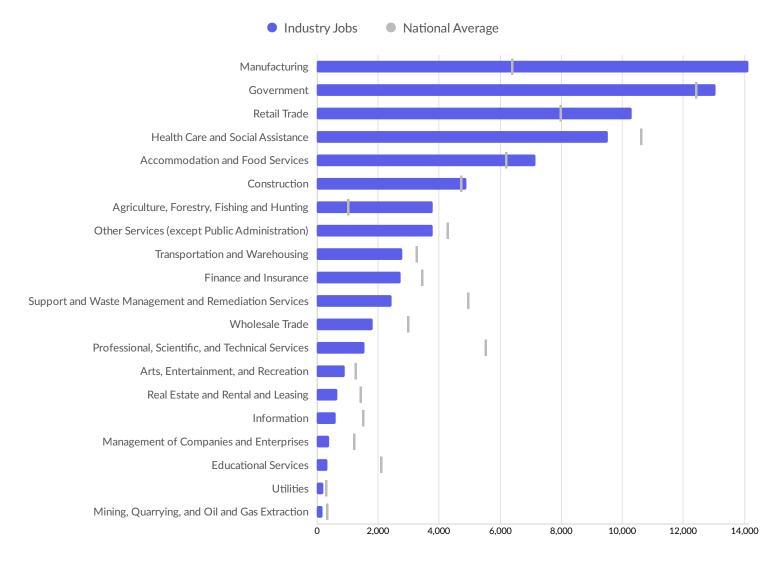

ty, MI       | 1          |
| Larimer County, CO         | 1          |
| Klamath County, OR         | 1          |
| Benton County, MO          | 1          |
| Howell County, MO          | 1          |
| Porter County, IN          | 1          |
| Marion County, IA          | 1          |
|                            |            |

| Top Following Counties | Migrations |
|------------------------|------------|
| Butler County, OH      | 1          |
| Johnson County, IA     | 1          |
| Rusk County, WI        | 1          |
| Itasca County, MN      | 1          |
| Baraga County, MI      | 1          |
| Goodhue County, MN     | 1          |
| Bayfield County, WI    | 1          |
| Whiteside County, IL   | 0          |

### **Industry Characteristics**

### **Largest Industries**



### **Top Growing Industries**



### **Top Industry LQ**



### **Top Industry GRP**



2020 Gross Regional Product

### **Top Industry Earnings**



• 2020 Earnings Per Worker

#### **Largest Industries**



# **... Economy** Overview

## **Business Characteristics**

#### 12,061 Companies Employ Your Workers

Online profiles for your workers mention 12,061 companies as employers, with the top 10 appearing below. In the last 12 months, 2,402 companies in your area posted job postings, with the top 10 appearing below.

| Top Companies                  | Profiles | Top Companies Posting         | Unique Postings |
|--------------------------------|----------|-------------------------------|-----------------|
| State of Wisconsin             | 341      | C.R. England, Inc.            | 71