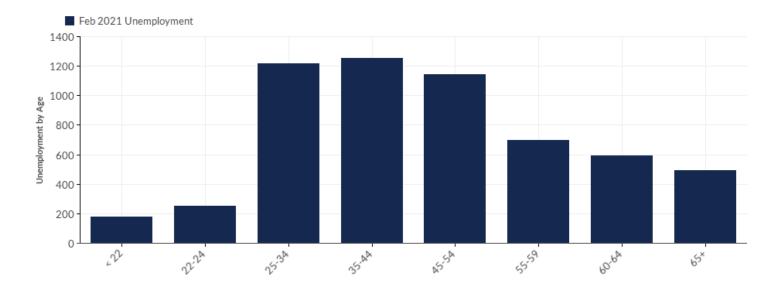

### Unemployment by Age

| Age   | Ui    | nemployment<br>(Feb 2021) | % of Age<br>Cohort |
|-------|-------|---------------------------|--------------------|
| < 22  |       | 178                       | 3.06%              |
| 22-24 |       | 254                       | 4.36%              |
| 25-34 |       | 1,215                     | 20.85%             |
| 35-44 |       | 1,252                     | 21.49%             |
| 45-54 |       | 1,141                     | 19.58%             |
| 55-59 |       | 699                       | 12.00%             |
| 60-64 |       | 594                       | 10.20%             |
| 65+   |       | 493                       | 8.46%              |
|       | Total | 5,826                     | 100.00%            |