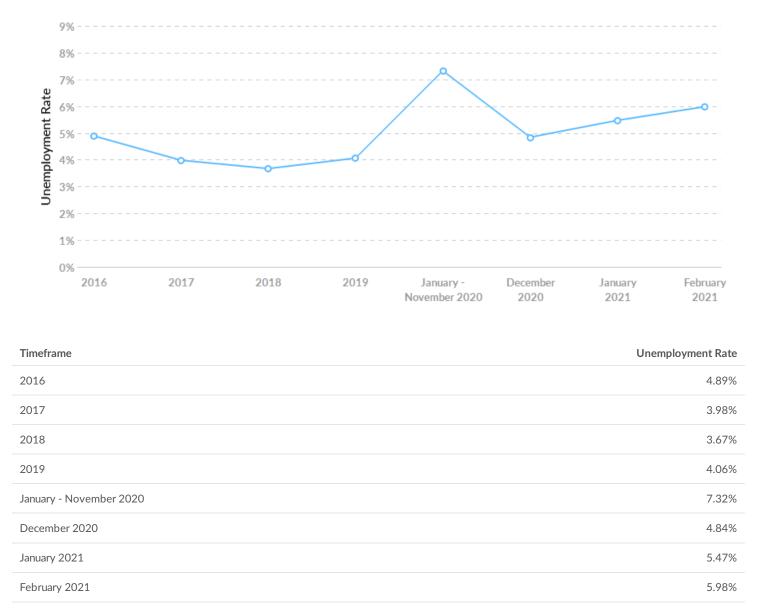

### **Unemployment Rate Trends**

Your areas had a February 2021 unemployment rate of 5.98%, increasing from 4.89% 5 years before.