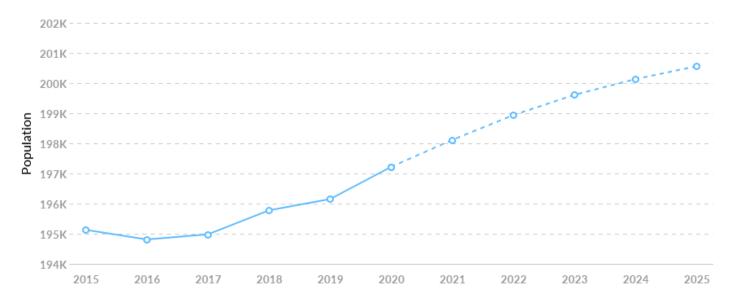

### **Population Trends**

As of 2020 the region's population **increased by 1.1%** since 2015, growing by 2,094. Population is expected to **increase by 1.7%** between 2020 and 2025, adding 3,338.

| Timeframe | Population |
|-----------|------------|
| 2015      | 195,128    |
| 2016      | 194,810    |
| 2017      | 194,981    |
| 2018      | 195,778    |
| 2019      | 196,151    |
| 2020      | 197,222    |
| 2021      | 198,115    |
| 2022      | 198,938    |
| 2023      | 199,611    |
| 2024      | 200,134    |
| 2025      | 200,560    |