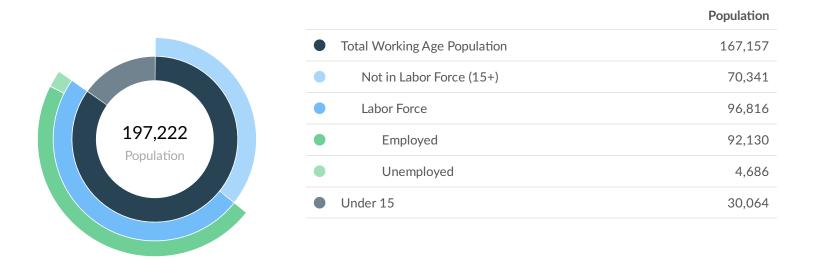

### 197,222

#### Population (2020)

Population grew by 2,094 over the last 5 years and is projected to grow by 3,338 over the next 5 years. 81,461

|           | Population<br>(2020) | Labor<br>Force<br>(2020) | Jobs (2020) | Cost<br>of<br>Living | GRP       | Imports   | Exports   |
|-----------|----------------------|--------------------------|-------------|----------------------|-----------|-----------|-----------|
| Region    | 197,222              | 96,816                   | 81,461      | 100.6                | \$7.51B   | \$13.44B  | \$10.34B  |
| NCWRPC    | 441,515              | 220,182                  | 219,922     | 99.4                 | \$21.89B  | \$30.67B  | \$28.81B  |
| Wisconsin | 5,848,151            | 3,038,273                | 3,074,986   | 100.0                | \$331.57B | \$322.64B | \$342.03B |

### 2020 Labor Force Breakdown