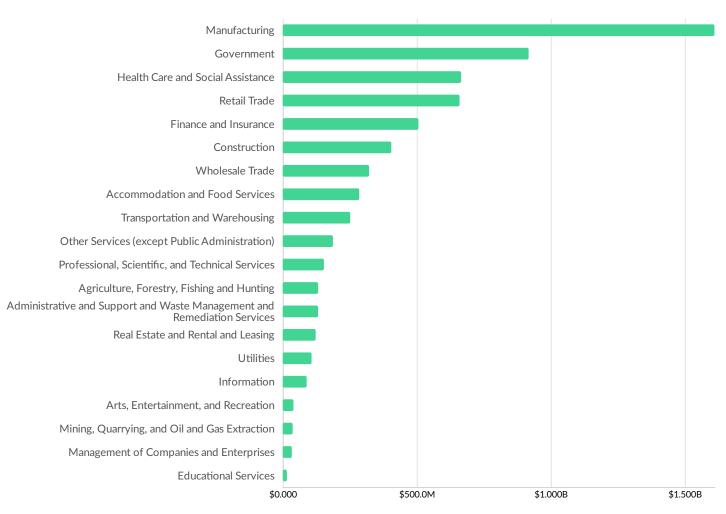

OR         | 1          |
| Benton County, MO          | 1          |
| Howell County, MO          | 1          |
| Porter County, IN          | 1          |
| Marion County, IA          | 1          |
|                            |            |

| Top Following Counties | Migrations |
|------------------------|------------|
| Butler County, OH      | 1          |
| Johnson County, IA     | 1          |
| Rusk County, WI        | 1          |
| Itasca County, MN      | 1          |
| Baraga County, MI      | 1          |
| Goodhue County, MN     | 1          |
| Bayfield County, WI    | 1          |
| Whiteside County, IL   | 0          |

### **Industry Characteristics**

### **Largest Industries**



### **Top Growing Industries**



### **Top Industry LQ**



### **Top Industry GRP**



2020 Gross Regional Product

### **Top Industry Earnings**



• 2020 Earnings Per Worker

#### **Largest Industries**



# **... Economy** Overview

## **Business Characteristics**

#### 12,061 Companies Employ Your Workers

Online profiles for your workers mention 12,061 companies as employers, with the top 10 appearing below. In the last 12 months, 2,402 companies in your area posted job postings, with the top 10 appearing below.

| Top Companies                  | Profiles | Top Companies Posting         | Unique Postings |
|--------------------------------|----------|-------------------------------|-----------------|
| State of Wisconsin             | 341      | C.R. England, Inc.            | 711             |
| Church Mutual Insurance Comp   | 269      | Roehl Transport, Inc.