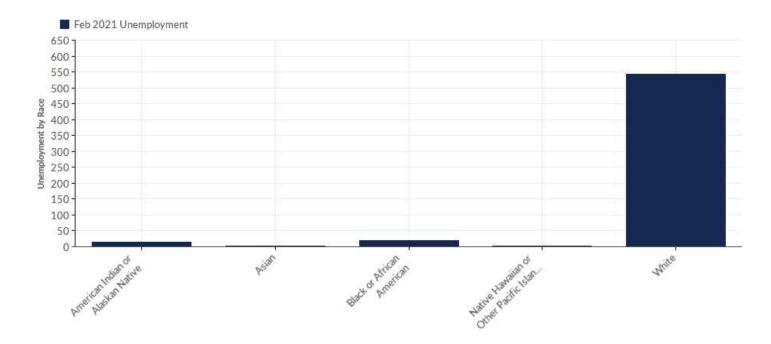

#### **Unemployment by Race**

| Race                                      | Unemployment<br>(Feb 2021) | % of Age<br>Cohort |
|-------------------------------------------|----------------------------|--------------------|
| American Indian or Alaskan Native         | 15                         | 2.57%              |
| Asian                                     | 3                          | 0.51%              |
| Black or African American                 | 19                         | 3.26%              |
| Native Hawaiian or Other Pacific Islander | 4                          | 0.69%              |
| White                                     | 543                        | 93.14%             |
| Tot                                       | al 583                     | 100.00%            |