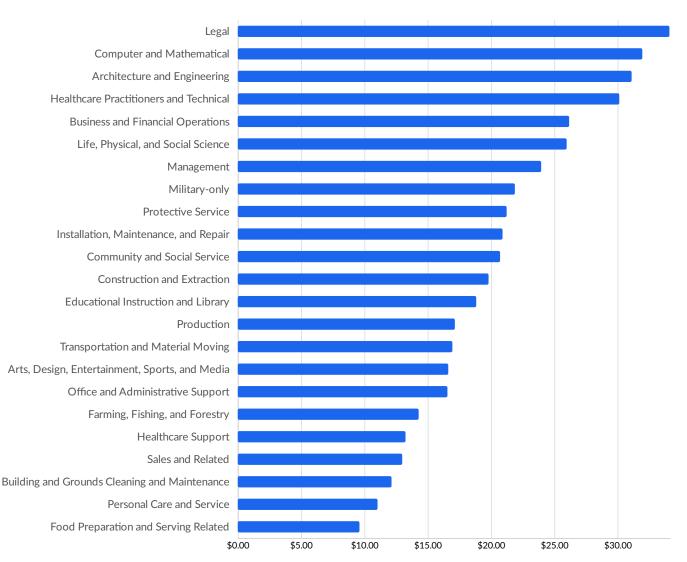

99 employees   | 1.7%       | 15                    |
|  | 100 to 249 employees | 1.6%       | 14                    |
|  | 250 to 499 employees | 0.4%       | 4                     |

\*Business Data by DatabaseUSA.com is third-party data provided by Emsi to its customers as a convenience, and Emsi does not endorse or warrant its accuracy or consistency with other published Emsi data. In most cases, the Business Count will not match total companies with profiles on the summary tab.

#### .I<sup>I</sup> Emsi Economy Overview

### Workforce Characteristics

#### **Largest Occupations**



National Average

#### **Top Growing Occupations**



Occupation Jobs Growth

### .II Emsi Economy Overview

#### **Top Occupation LQ**



### .II Emsi Economy Overview

#### **Top Occupation Earnings**





### .I Emsi Economy Overview

#### **Top Posted Occupations**



Unique Average Monthly Postings

#### Underemployment



### .II Emsi Economy Overview

#### **Largest Occupations**



# **Educational Pipeline**

Over the last 5 years, no schools in Langlade County, WI produced graduates.

### **.IPEmsi** Economy Overview

### **In-Demand Skills**