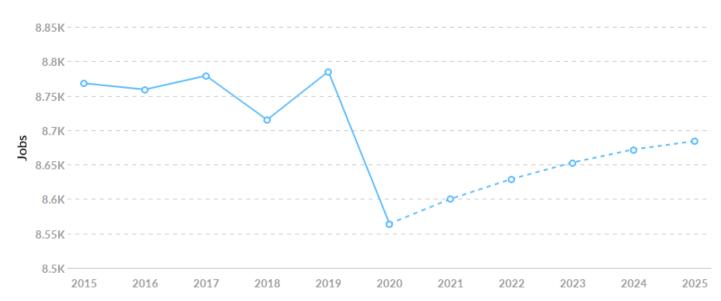

#### Job Trends

From 2015 to 2020, jobs declined by 2.3% in Langlade County, WI from 8,768 to 8,564. This change fell short of the national growth rate of 1.3% by 3.6%.

| Timeframe | Jobs  |
|-----------|-------|
| 2015      | 8,768 |
| 2016      | 8,759 |
| 2017      | 8,779 |
| 2018      | 8,715 |
| 2019      | 8,785 |
| 2020      | 8,564 |
| 2021      | 8,600 |
| 2022      | 8,629 |
| 2023      | 8,653 |
| 2024      | 8,672 |
| 2025      | 8,684 |