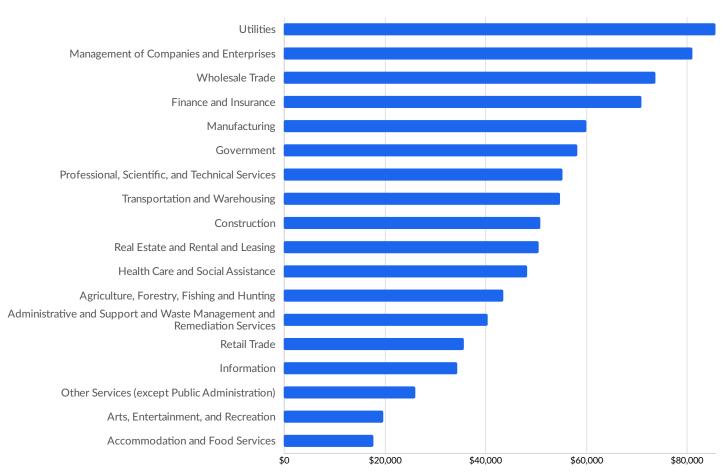

| 2          |
| Barron County, WI      | 2          |
| Cook County, IL        | 2          |
| Portage County, WI     | 1          |
| Eau Claire County, WI  | 1          |
| Calumet County, WI     | 1          |
| Wood County, WI        | 1          |
| Benton County, MO      | 1          |
| Lake County, IL        | 1          |
| Columbia County, WI    | 1          |
| DuPage County, IL      | 1          |
| Waushara County, WI    | 0          |

### .I Emsi Economy Overview

### **Industry Characteristics**

#### **Largest Industries**



### **Top Growing Industries**



### **.II Emsi** Economy Overview

### Top Industry LQ



### .I Emsi Economy Overview

#### **Top Industry GRP**



2020 Gross Regional Product

### .I Emsi Economy Overview

#### **Top Industry Earnings**



2020 Earnings Per Worker

### **.II Emsi** Economy Overview

#### **Largest Industries**



### **Business Characteristics**

#### 1,024 Companies Employ Your Workers

Online profiles for your workers mention 1,024 companies as employers, with the top 10 appearing below. In the last 12 months, 464 companies in Langlade County, WI posted job postings, with the top 10 appearing below.

| Top Companies                     | Profiles | Top Companies Posting         | Unique Postings |
|-----------------------------------|----------|-------------------------------|-----------------|
| Unified School District of Antigo | 87       | Aspirus Wausau Hospital, Inc. | 156             |
| Aspirus Wausau Hospital, Inc.     | 86       | Wal-Mart, Inc.                | 105             |
| Aspirus Langl