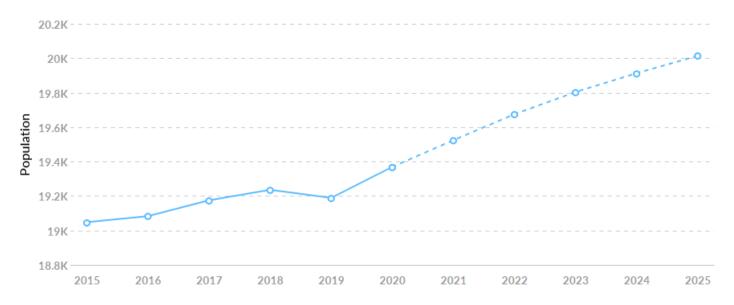

### **Population Trends**

As of 2020 the region's population **increased by 1.7%** since 2015, growing by 321. Population is expected to **increase by 3.3%** between 2020 and 2025, adding 646.

| Timeframe | Population |
|-----------|------------|
| 2015      | 19,048     |
| 2016      | 19,083     |
| 2017      | 19,175     |
| 2018      | 19,236     |
| 2019      | 19,189     |
| 2020      | 19,369     |
| 2021      | 19,524     |
| 2022      | 19,675     |
| 2023      | 19,804     |
| 2024      | 19,913     |
| 2025      | 20,014     |