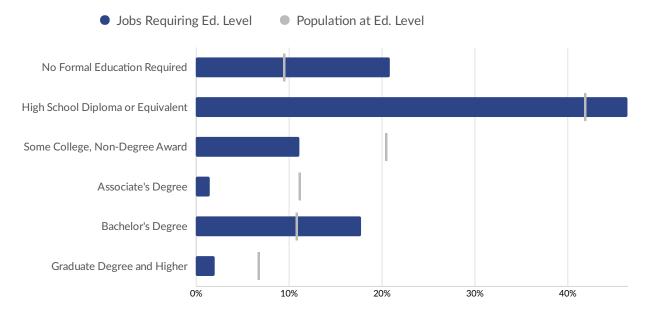

#### **Educational Attainment**

Concerning educational attainment, **10.7% of Langlade County**, **WI residents possess a Bachelor's Degree** (9.4% below the national average), and **11.1% hold an Associate's Degree** (2.5% above the national average).

|                            |       | Population |
|----------------------------|-------|------------|
| Less Than 9th Grade        | 2.2%  | 317        |
| • 9th Grade to 12th Grade  | 7.2%  | 1,029      |
| High School Diploma        | 41.8% | 5,995      |
| Some College               | 20.3% | 2,914      |
| Associate's Degree         | 11.1% | 1,590      |
| Bachelor's Degree          | 10.7% | 1,530      |
| Graduate Degree and Higher | 6.7%  | 955        |
|                            |       |            |