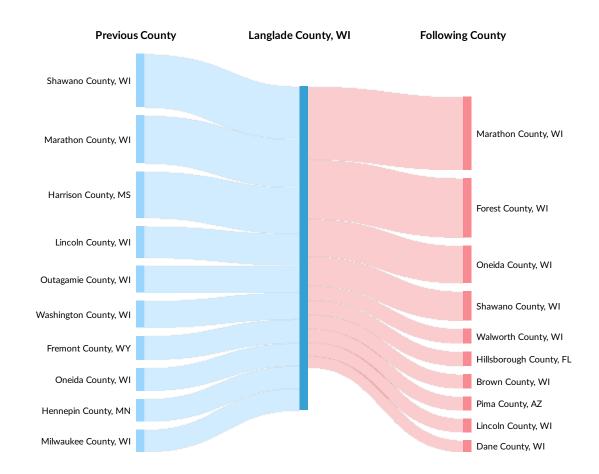

# Inbound and Outbound Migration

The table below analyzes past and current residents of Langlade County, WI. The left column shows residents of other counties migrating to Langlade County, WI. The right column shows residents migrating from Langlade County, WI to other counties.

As of 2018, 82 people have migrated from Shawano County, WI to Langlade County, WI. In the same year, 113 people left Langlade County, WI migrating to Marathon County, WI. The total Net Migration for Langlade County, WI in 2018 was 176.

| Top Previous Counties | Migrations |
|-----------------------|------------|
| Shawano County, WI    | 82         |
| Marathon County, WI   | 74         |
| Harrison County, MS   | 71         |
| Lincoln County, WI    | 49         |
| Outagamie County, WI  | 41         |
| Washington County, WI | 41         |

| Fremont County, WY     Oneida County, WI     Hennepin County, MN     Milwaukee County, WI     Maricopa County, AZ     Lee County, FL     Portage County, WI     Forest County, WI     Forest County, WI     Portage County, MN     Cook County, IL     Dane County, WI     Minebago County, NC     Kane County, NC     Porton County, XI     La Crosse County, WI     Shelby County, IN     Shelby County, ND     Shelby County, NI     Chard County, WI     Shelby County, ND     Chard County, WI     Shelby County, ND     Shelby County, ND     Chard County, WI     Shelby County, ND     Chard County, WI     Shelby County, ND     Chard County, WI     Chard County, WI     Shelby County, ND     Chard County, WI                                                                          | Top Previous Counties  | Migrations |
|----------------------------------------------------------------------------------------------------------------------------------------------------------------------------------------------------------------------------------------------------------------------------------------------------------------------------------------------------------------------------------------------------------------------------------------------------------------------------------------------------------------------------------------------------------------------------------------------------------------------------------------------------------------------------------------------------------------------------------------------------------------------------------------------------------------------------------------------------------------------------------------------------------------------------------------------------------------------|------------------------|------------|
| Hennepin County, MNMilwaukee County, WIMaricopa County, AZLee County, FLPortage County, WIForest County, WIHughes County, SDPima County, AZBrown County, WIAnoka County, MNCook County, ILDane County, WIOnslow County, NCKane County, ILDenton County, TXLa Crosse County, WIShelby County, INShelby County, IN                                                                                                                                                                                                                                                                                                                                                                                                                                                                                                                                                                                                                                                     | Fremont County, WY     | 37         |
| Milwaukee County, WIMaricopa County, AZLee County, FLPortage County, WIForest County, WIHughes County, SDPima County, AZBrown County, WIAnoka County, MNCook County, ILDane County, WIVinnebago County, WIOnslow County, NCKane County, ILDenton County, TXLa crosse County, WIShelby County, INShelby County, WI                                                                                                                                                                                                                                                                                                                                                                                                                                                                                                                                                                                                                                                    | Oneida County, WI      | 35         |
| Maricopa County, AZLee County, FLPortage County, WIForest County, WIHughes County, SDPima County, AZBrown County, WIAnoka County, MNCook County, ILDane County, WIWinnebago County, WIOnslow County, NCKane County, ILDenton County, ILShelby County, INShelby County, WIShelby County, WI                                                                                                                                                                                                                                                                                                                                                                                                                                                                                                                                                                                                                                                                           | Hennepin County, MN    | 35         |
| Lee County, FL     Portage County, WI     Forest County, WI     Hughes County, SD     Pima County, AZ     Brown County, WI     Anoka County, IL     Dane County, WI     Winnebago County, WI     Onslow County, IL     Dane County, WI     Vinnebago County, WI     Sheloy County, IL     Denton County, IL     Shelby County, WI     Shelby County, IN     Shelby County, IN                                                                                                                                                                                                                                                                                                                                                                                                                              | Milwaukee County, WI   | 34         |
| Portage County, WIForest County, WIHughes County, SDPima County, AZBrown County, WIAnoka County, MNCook County, ILDane County, WIWinnebago County, WIOnslow County, NCKane County, ILDenton County, TXLa Crosse County, WIShelby County, INShelby County, INShelby County, INShelby County, IN                                                                                                                                                                                                                                                                                                                                                                                                                                                                                                                                                                                                                                                                       | Maricopa County, AZ    | 27         |
| Forest County, WIHughes County, SDPima County, AZBrown County, WIAnoka County, MNCook County, ILDane County, WIWinnebago County, WIOnslow County, NCKane County, ILDenton County, TXLa Crosse County, WIShelby County, INSnelby County, INCost County, INShelby County, INConty, INCounty, INCounty, INCounty, INCounty, INCounty, INCounty, INCounty, INCounty, NDShelby County, WIShelby County, WICounty, NDCounty, County, WICounty, County, Cou | Lee County, FL         | 24         |
| Hughes County, SDPima County, AZBrown County, WIAnoka County, MNCook County, ILDane County, WIWinnebago County, WIOnslow County, NCKane County, ILDenton County, TXLa Crosse County, WIShelby County, INShelby County, INCass County, NDShelby County, NDShelby County, NDShelby County, NDCass County, NDShelby County, NDCounty, NDShelby County, NDShelby County, WI                                                                                                                                                                                                                                                                                                                                                                                                                                                                                                                                                                                              | Portage County, WI     | 20         |
| Pima County, AZBrown County, WIAnoka County, MNCook County, ILDane County, WIWinnebago County, WIOnslow County, NCKane County, ILDenton County, TXLa Crosse County, WIShelby County, INCass County, NDShelby County, NDShelby County, NDShelby County, ND                                                                                                                                                                                                                                                                                                                                                                                                                                                                                                                                                                                                                                                                                                            | Forest County, WI      | 19         |
| Brown County, WI     Anoka County, MN     Cook County, IL     Dane County, WI     Winnebago County, WI     Onslow County, NC     Kane County, IL     Denton County, TX     La Crosse County, WI     Shelby County, IN     Shelby County, ND     Sheboygan County, WI                                                                                                                                                                                                                                                                                                                                                                                                                                                                                                                                                                                                                                                                                                 | Hughes County, SD      | 18         |
| Anoka County, MNCook County, ILDane County, WIWinnebago County, WIOnslow County, NCKane County, ILDenton County, TXLa Crosse County, WIShelby County, INCass County, NDSheboygan County, WI                                                                                                                                                                                                                                                                                                                                                                                                                                                                                                                                                                                                                                                                                                                                                                          | Pima County, AZ        | 17         |
| Cook County, ILDane County, WIWinnebago County, WIOnslow County, NCKane County, ILDenton County, TXLa Crosse County, WIWalworth County, WIShelby County, INCass County, NDSheboygan County, WI                                                                                                                                                                                                                                                                                                                                                                                                                                                                                                                                                                                                                                                                                                                                                                       | Brown County, WI       | 15         |
| Dane County, WIWinnebago County, WIOnslow County, NCKane County, ILDenton County, TXLa Crosse County, WIWalworth County, WIShelby County, INCass County, NDSheboygan County, WI                                                                                                                                                                                                                                                                                                                                                                                                                                                                                                                                                                                                                                                                                                                                                                                      | Anoka County, MN       | 14         |
| Winnebago County, WIOnslow County, NCKane County, ILDenton County, TXLa Crosse County, WIWalworth County, WIShelby County, INCass County, NDSheboygan County, WI                                                                                                                                                                                                                                                                                                                                                                                                                                                                                                                                                                                                                                                                                                                                                                                                     | Cook County, IL        | 14         |
| Onslow County, NC<br>Kane County, IL<br>Denton County, TX<br>La Crosse County, WI<br>Walworth County, WI<br>Shelby County, IN<br>Cass County, ND                                                                                                                                                                                                                                                                                                                                                                                                                                                                                                                                                                                                                                                                                                                                                                                                                     | Dane County, WI        | 13         |
| Kane County, ILDenton County, TXLa Crosse County, WIWalworth County, WIShelby County, INCass County, NDSheboygan County, WI                                                                                                                                                                                                                                                                                                                                                                                                                                                                                                                                                                                                                                                                                                                                                                                                                                          | Winnebago County, WI   | 13         |
| Denton County, TXLa Crosse County, WIWalworth County, WIShelby County, INCass County, NDSheboygan County, WI                                                                                                                                                                                                                                                                                                                                                                                                                                                                                                                                                                                                                                                                                                                                                                                                                                                         | Onslow County, NC      | 13         |
| La Crosse County, WI<br>Walworth County, WI<br>Shelby County, IN<br>Cass County, ND<br>Sheboygan County, WI                                                                                                                                                                                                                                                                                                                                                                                                                                                                                                                                                                                                                                                                                                                                                                                                                                                          | Kane County, IL        | 10         |
| Walworth County, WI     Shelby County, IN     Cass County, ND     Sheboygan County, WI                                                                                                                                                                                                                                                                                                                                                                                                                                                                                                                                                                                                                                                                                                                                                                                                                                                                               | Denton County, TX      | 10         |
| Shelby County, IN     Cass County, ND     Sheboygan County, WI                                                                                                                                                                                                                                                                                                                                                                                                                                                                                                                                                                                                                                                                                                                                                                                                                                                                                                       | La Crosse County, WI   | 10         |
| Cass County, ND<br>Sheboygan County, WI                                                                                                                                                                                                                                                                                                                                                                                                                                                                                                                                                                                                                                                                                                                                                                                                                                                                                                                              | Walworth County, WI    | 9          |
| Sheboygan County, WI                                                                                                                                                                                                                                                                                                                                                                                                                                                                                                                                                                                                                                                                                                                                                                                                                                                                                                                                                 | Shelby County, IN      | 9          |
|                                                                                                                                                                                                                                                                                                                                                                                                                                                                                                                                                                                                                                                                                                                                                                                                                                                                                                                                                                      | Cass County, ND        | 7          |
| Fond du Lac County, WI                                                                                                                                                                                                                                                                                                                                                                                                                                                                                                                                                                                                                                                                                                                                                                                                                                                                                                                                               | Sheboygan County, WI   | 6          |
|                                                                                                                                                                                                                                                                                                                                                                                                                                                                                                                                                                                                                                                                                                                                                                                                                                                                                                                                                                      | Fond du Lac County, WI | 6          |
| Juneau County, WI                                                                                                                                                                                                                                                                                                                                                                                                                                                                                                                                                                                                                                                                                                                                                                                                                                                                                                                                                    | Juneau County, WI      | 6          |
| Eau Claire County, WI                                                                                                                                                                                                                                                                                                                                                                                                                                                                                                                                                                                                                                                                                                                                                                                                                                                                                                                                                | Eau Claire County, WI  | 5          |