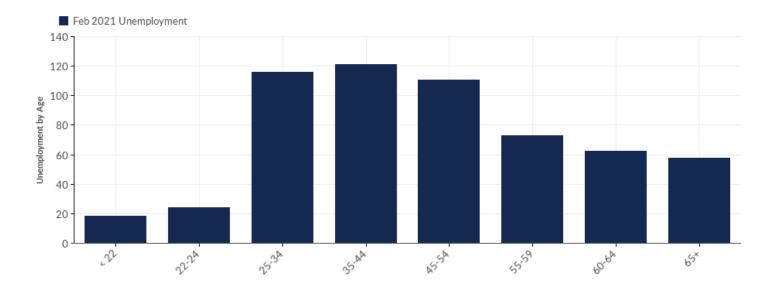

### Unemployment by Age

| Age   | Une   | employment<br>(Feb 2021) | % of Age<br>Cohort |
|-------|-------|--------------------------|--------------------|
| < 22  |       | 18                       | 3.09%              |
| 22-24 |       | 24                       | 4.12%              |
| 25-34 |       | 116                      | 19.90%             |
| 35-44 |       | 121                      | 20.75%             |
| 45-54 |       | 111                      | 19.04%             |
| 55-59 |       | 73                       | 12.52%             |
| 60-64 |       | 62                       | 10.63%             |
| 65+   |       | 58                       | 9.95%              |
|       | Total | 583                      | 100.00%            |