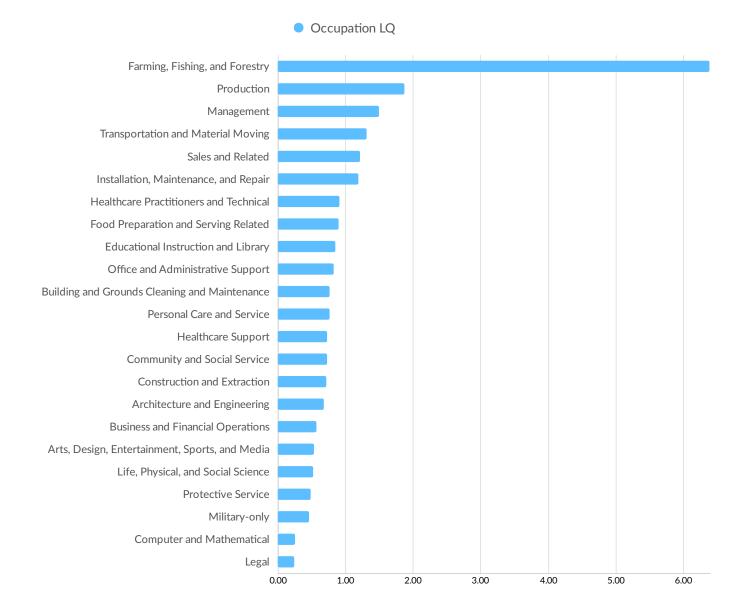

to 49 employees   | 11.4%      | 102                   |
|  | 50 to 99 employees   | 1.7%       | 15                    |
|  | 100 to 249 employees | 1.6%       | 14                    |
|  | 250 to 499 employees | 0.4%       | 4                     |

\*Business Data by DatabaseUSA.com is third-party data provided by Emsi to its customers as a convenience, and Emsi does not endorse or warrant its accuracy or consistency with other published Emsi data. In most cases, the Business Count will not match total companies with profiles on the summary tab.

#### .I<sup>I</sup> Emsi Economy Overview

### Workforce Characteristics

#### **Largest Occupations**



National Average

#### **Top Growing Occupations**



Occupation Jobs Growth

### .II Emsi Economy Overview

#### **Top Occupation LQ**



### .II Emsi Economy Overview

#### **Top Occupation Earnings**





### .I Emsi Economy Overview

#### **Top Posted Occupations**



Unique Average Monthly Postings

#### Underemployment



### .II Emsi Economy Overview

#### **Largest Occupations**



# **Educational Pipeline**

Over the last 5 years, no schools in Langlade County, WI produced graduates.

### **.IPEmsi** Economy Overview

### **In-Demand Skills**