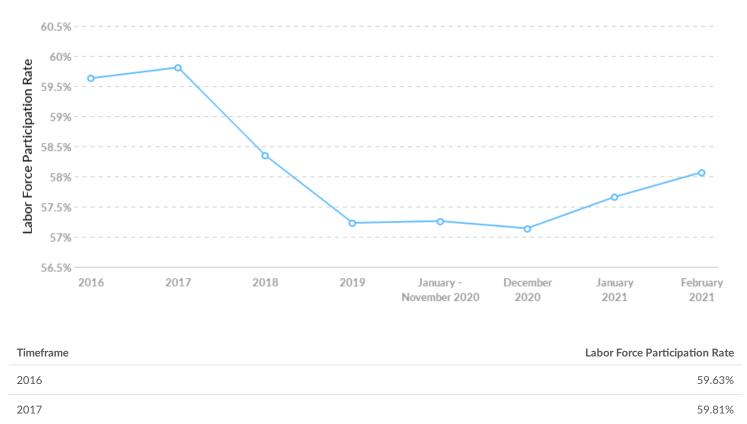

#### Labor Force Participation Rate Trends

2018

2019

January - November 2020

December 2020

January 2021

February 2021

58.35%

57.23%

57.26%

57.14%

57.66%

58.07%