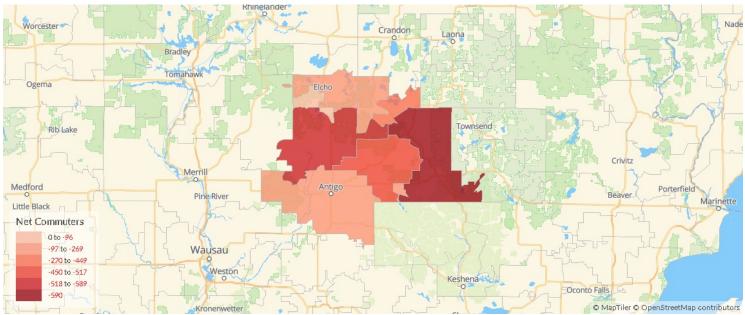

# Inbound and Outbound Migration

The table below analyzes past and current residents of Langlade County, WI. The left column shows residents of other counties migrating to Langlade County, WI. The right column shows residents migrating from Langlade County, WI to other counties.

As of 2018, 82 people have migrated from Shawano County, WI to Langlade County, WI. In the same year, 113 people left Langlade County, WI migrating to Marathon County, WI. The total Net Migration for Langlade County, WI in 2018 was 176.