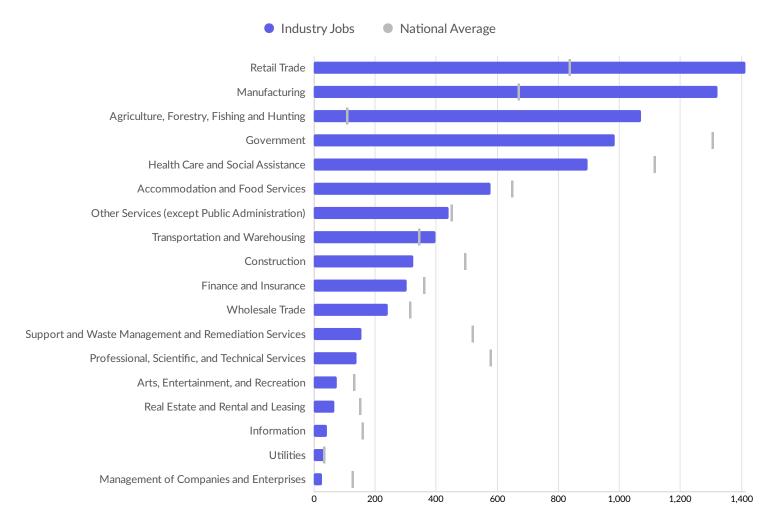

ty, MO    | 3          |
| Oconto County, WI      | 2          |
| Racine County, WI      | 2          |

| Top Following Counties | Migrations |
|------------------------|------------|
| Jackson County, WI     | 2          |
| Grant County, WI       | 2          |
| Barron County, WI      | 2          |
| Cook County, IL        | 2          |
| Portage County, WI     | 1          |
| Eau Claire County, WI  | 1          |
| Calumet County, WI     | 1          |
| Wood County, WI        | 1          |
| Benton County, MO      | 1          |
| Lake County, IL        | 1          |
| Columbia County, WI    | 1          |
| DuPage County, IL      | 1          |
| Waushara County, WI    | 0          |

### .I Emsi Economy Overview

### **Industry Characteristics**

#### **Largest Industries**



### **Top Growing Industries**



### **.II Emsi** Economy Overview

### Top Industry LQ



### .I Emsi Economy Overview

#### **Top Industry GRP**



2020 Gross Regional Product

### .I Emsi Economy Overview

#### **Top Industry Earnings**



2020 Earnings Per Worker

### **.II Emsi** Economy Overview

#### **Largest Industries**



### **Business Characteristics**

#### 1,024 Companies Employ Your Workers

Online profiles for your workers mention 1,024 companies as employers, with the top 10 appearing below. In the last 12 months, 464 companies in Langlade County, WI posted job postings, with the top 10 appearing below.

| Top Companies                     | Profiles | Top Companies Posting         | Unique Postings |
|-----------------------------------|----------|--------------------