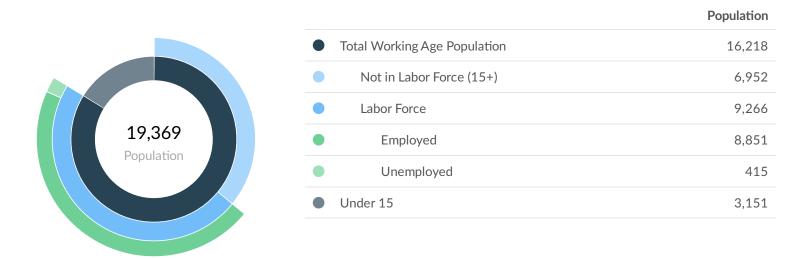

### 19,369

#### Population (2020)

Population grew by 321 over the last 5 years and is projected to grow by 646 over the next 5 years. 8,564

#### 2020 Labor Force Breakdown