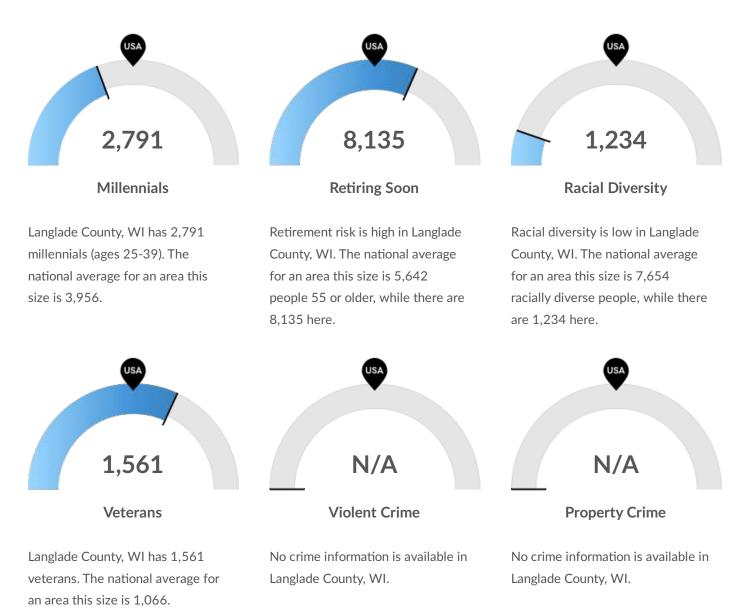

eclined by 2.3% in Langlade County, WI from 8,768 to 8,564. This change fell short of the national growth rate of 1.3% by 3.6%.

| Timeframe | Jobs  |
|-----------|-------|
| 2015      | 8,768 |
| 2016      | 8,759 |
| 2017      | 8,779 |
| 2018      | 8,715 |
| 2019      | 8,785 |
| 2020      | 8,564 |
| 2021      | 8,600 |
| 2022      | 8,629 |
| 2023      | 8,653 |
| 2024      | 8,672 |
| 2025      | 8,684 |

### .I Emsi Economy Overview



#### Labor Force Participation Rate Trends

2018

2019

January - November 2020

December 2020

January 2021

February 2021

58.35%

57.23%

57.26%

57.14%

57.66%

58.07%

### **Unemployment Rate Trends**

Langlade County, WI had a February 2021 unemployment rate of 6.18%, increasing from 5.06% 5 years before.



### **Population Characteristics**



#### Place of Work vs Place of Residence

Understanding where talent in Langlade County, WI currently works compared to where talent lives can help you optimize site decisions.



#### Where Talent Works

| ZIP   | Name                     | 2020<br>Employment |
|-------|--------------------------|--------------------|
| 54409 | Antigo, WI (in Langlade  | 6,673              |
| 54424 | Deerbrook, WI (in Langl  | 738                |
| 54428 | Elcho, WI (in Langlade c | 392                |
| 54491 | White Lake, WI (in Lang  | 316                |
| 54485 | Summit Lake, WI (in Lan  | 154                |

#### Where Talent Lives

| ZIP   | Name                     | 2020<br>Workers |
|-------|--------------------------|-----------------|
| 54409 | Antigo, WI (in Langlade  | 6,797