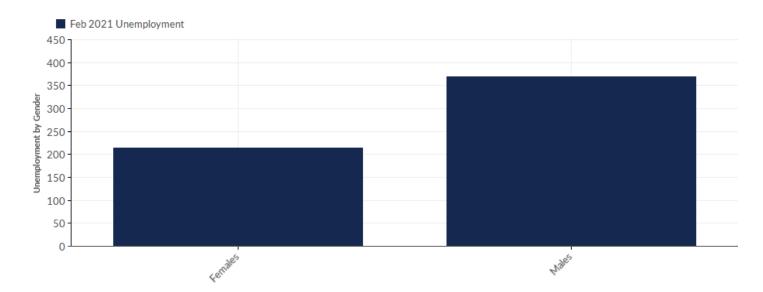

### Unemployment by Gender

| Gender  | Un    | employment<br>(Feb 2021) | % of Age<br>Cohort |
|---------|-------|--------------------------|--------------------|
| Females |       | 213                      | 36.54%             |
| Males   |       | 370                      | 63.46%             |
|         | Total | 583                      | 100.00%            |