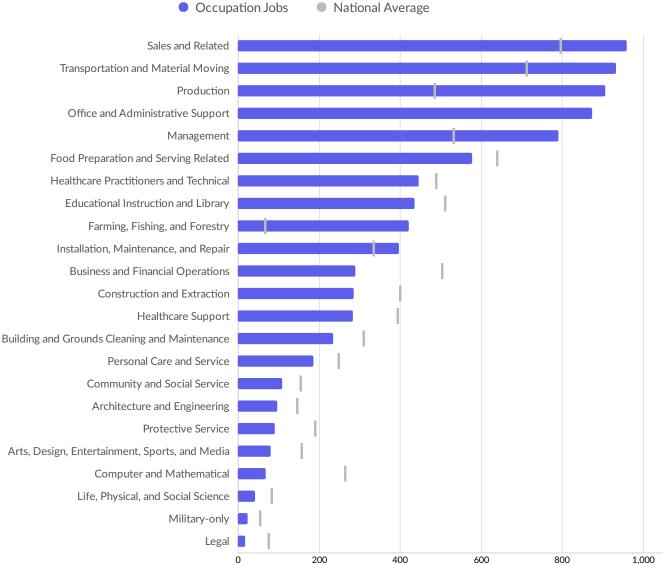

|  | • 5 to 9 employees   | 25.6%      | 230                   |
|  | • 10 to 19 employees | 22.6%      | 203                   |
|  | 20 to 49 employees   | 11.4%      | 102                   |
|  | 50 to 99 employees   | 1.7%       | 15                    |
|  | 100 to 249 employees | 1.6%       | 14                    |
|  | 250 to 499 employees | 0.4%       | 4                     |

\*Business Data by DatabaseUSA.com is third-party data provided by Emsi to its customers as a convenience, and Emsi does not endorse or warrant its accuracy or consistency with other published Emsi data. In most cases, the Business Count will not match total companies with profiles on the summary tab.

#### .I<sup>I</sup> Emsi Economy Overview

### Workforce Characteristics

#### **Largest Occupations**



National Average

#### **Top Growing Occupations**



Occupation Jobs Growth

### .II Emsi Economy Overview

#### **Top Occupation LQ**



### .II Emsi Economy Overview

#### **Top Occupation Earnings**





### .I Emsi Economy Overview

#### **Top Posted Occupations**



Unique Average Monthly Postings

#### Underemployment



### .II Emsi Economy Overview

#### **Largest Occupations**



# **Educational Pipeline**

Over the last 5 years, no schools in Langlade County, WI produced graduates.

### **.IPEmsi** Economy Overview

### **In-Demand Skills**