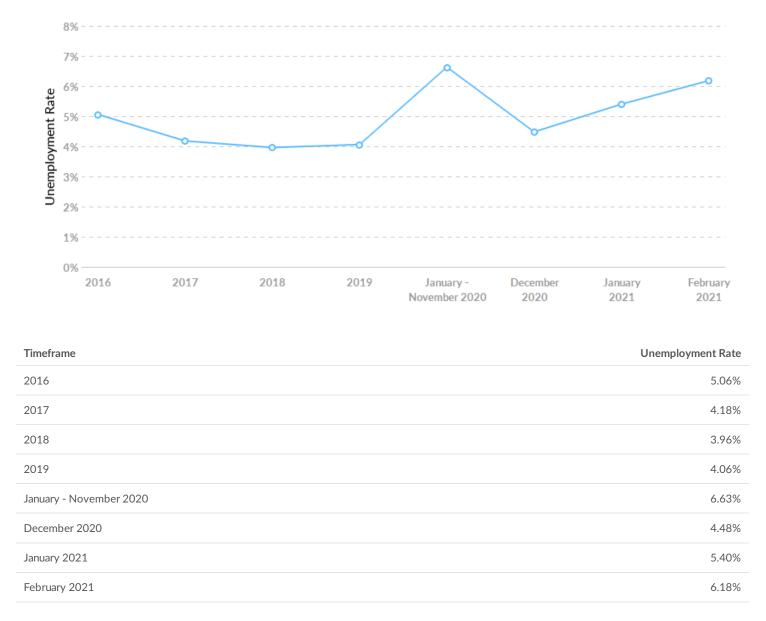

### **Unemployment Rate Trends**

Langlade County, WI had a February 2021 unemployment rate of 6.18%, increasing from 5.06% 5 years before.