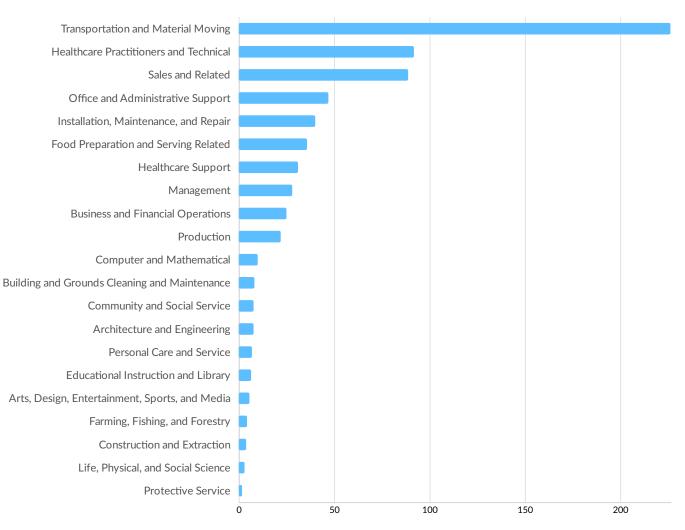

249 employees | 1.6%       | 14                    |
|  | 250 to 499 employees | 0.4%       | 4                     |

\*Business Data by DatabaseUSA.com is third-party data provided by Emsi to its customers as a convenience, and Emsi does not endorse or warrant its accuracy or consistency with other published Emsi data. In most cases, the Business Count will not match total companies with profiles on the summary tab.

#### .I<sup>I</sup> Emsi Economy Overview

### Workforce Characteristics

#### **Largest Occupations**



National Average

#### **Top Growing Occupations**



Occupation Jobs Growth

### .II Emsi Economy Overview

#### **Top Occupation LQ**



### .II Emsi Economy Overview

#### **Top Occupation Earnings**





### .I Emsi Economy Overview

#### **Top Posted Occupations**



Unique Average Monthly Postings

#### Underemployment



### .II Emsi Economy Overview

#### **Largest Occupations**



# **Educational Pipeline**

Over the last 5 years, no schools in Langlade County, WI produced graduates.

### **.IPEmsi** Economy Overview

### **In-Demand Skills**