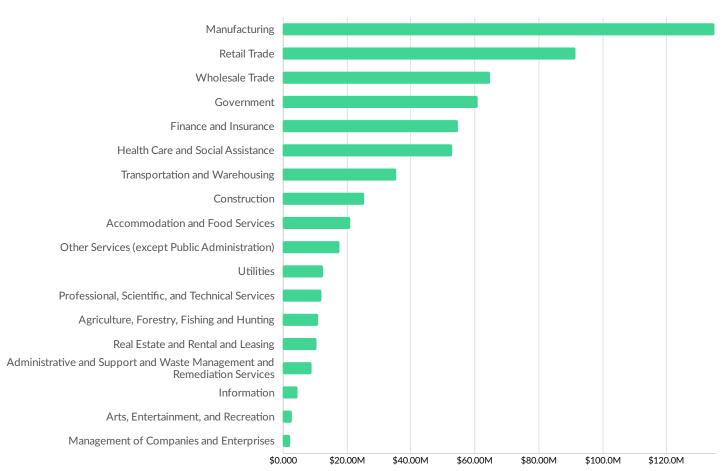

--------------------|------------|
| Jackson County, WI     | 2          |
| Grant County, WI       | 2          |
| Barron County, WI      | 2          |
| Cook County, IL        | 2          |
| Portage County, WI     | 1          |
| Eau Claire County, WI  | 1          |
| Calumet County, WI     | 1          |
| Wood County, WI        | 1          |
| Benton County, MO      | 1          |
| Lake County, IL        | 1          |
| Columbia County, WI    | 1          |
| DuPage County, IL      | 1          |
| Waushara County, WI    | 0          |

### .I Emsi Economy Overview

### **Industry Characteristics**

#### **Largest Industries**



### **Top Growing Industries**



### **.II Emsi** Economy Overview

### Top Industry LQ



### .I Emsi Economy Overview

#### **Top Industry GRP**



2020 Gross Regional Product

### .I Emsi Economy Overview

#### **Top Industry Earnings**



2020 Earnings Per Worker

### **.II Emsi** Economy Overview

#### **Largest Industries**



### **Business Characteristics**

#### 1,024 Companies Employ Your Workers

Online profiles for your workers mention 1,024 companies as employers, with the top 10 appearing below. In the last 12 months, 464 companies in Langlade County, WI posted job postings, with the top 10 appearing below.

| Top Companies                     | Profiles | Top Companies Posting         | Unique Postings |
|-----------------------------------|----------|-------------------------------|-----------------|
| Unified School District of Antigo | 87       | Aspirus Wausau Hospital, Inc. | 156             |
| Aspirus Wausau Hosp