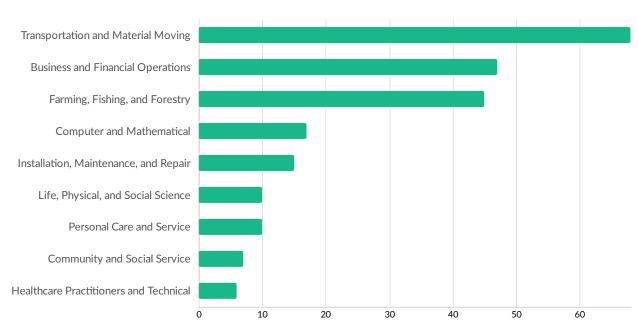

|
|  | • 10 to 19 employees | 22.6%      | 203                   |
|  | 20 to 49 employees   | 11.4%      | 102                   |
|  | 50 to 99 employees   | 1.7%       | 15                    |
|  | 100 to 249 employees | 1.6%       | 14                    |
|  | 250 to 499 employees | 0.4%       | 4                     |

\*Business Data by DatabaseUSA.com is third-party data provided by Emsi to its customers as a convenience, and Emsi does not endorse or warrant its accuracy or consistency with other published Emsi data. In most cases, the Business Count will not match total companies with profiles on the summary tab.

#### .I<sup>I</sup> Emsi Economy Overview

### Workforce Characteristics

#### **Largest Occupations**



National Average

#### **Top Growing Occupations**



Occupation Jobs Growth

### .II Emsi Economy Overview

#### **Top Occupation LQ**



### .II Emsi Economy Overview

#### **Top Occupation Earnings**





### .I Emsi Economy Overview

#### **Top Posted Occupations**



Unique Average Monthly Postings

#### Underemployment



### .II Emsi Economy Overview

#### **Largest Occupations**



# **Educational Pipeline**

Over the last 5 years, no schools in Langlade County, WI produced graduates.

### **.IPEmsi** Economy Overview

### **In-Demand Skills**