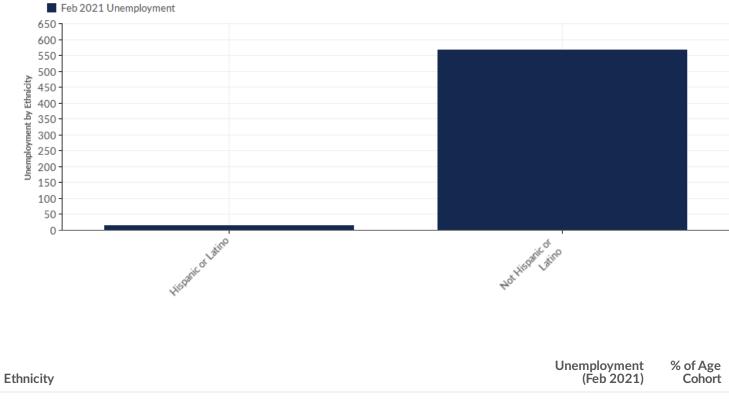

#### **Unemployment by Ethnicity**

| Hispanic or Latino     |       | 15  | 2.57%   |
|------------------------|-------|-----|---------|
| Not Hispanic or Latino |       | 568 | 97.43%  |
|                        | Total | 583 | 100.00% |