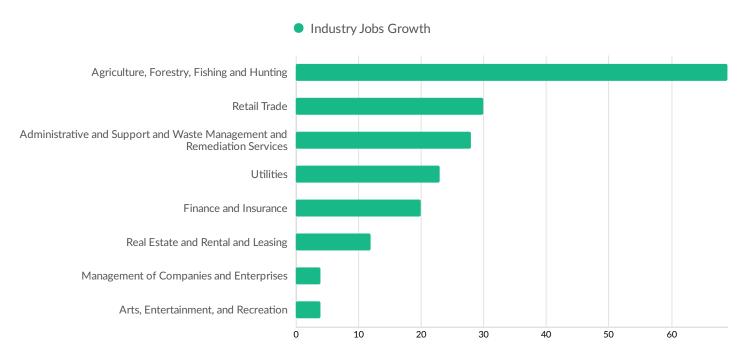

County, WI      | 2          |
| Racine County, WI      | 2          |

| Top Following Counties | Migrations |
|------------------------|------------|
| Jackson County, WI     | 2          |
| Grant County, WI       | 2          |
| Barron County, WI      | 2          |
| Cook County, IL        | 2          |
| Portage County, WI     | 1          |
| Eau Claire County, WI  | 1          |
| Calumet County, WI     | 1          |
| Wood County, WI        | 1          |
| Benton County, MO      | 1          |
| Lake County, IL        | 1          |
| Columbia County, WI    | 1          |
| DuPage County, IL      | 1          |
| Waushara County, WI    | 0          |

### .I Emsi Economy Overview

### **Industry Characteristics**

#### **Largest Industries**



### **Top Growing Industries**



### **.II Emsi** Economy Overview

### Top Industry LQ



### .I Emsi Economy Overview

#### **Top Industry GRP**



2020 Gross Regional Product

### .I Emsi Economy Overview

#### **Top Industry Earnings**



2020 Earnings Per Worker

### **.II Emsi** Economy Overview

#### **Largest Industries**



### **Business Characteristics**

#### 1,024 Companies Employ Your Workers

Online profiles for your workers mention 1,024 companies as employers, with the top 10 appearing below. In the last 12 months, 464 companies in Langlade County, WI posted job postings, with the top 10 appearing below.

| Top Companies                     | Profiles | Top Companies Posting         | Unique Postings |
|-----------------------------------|----------|-------------------------------|-----------------|
| U