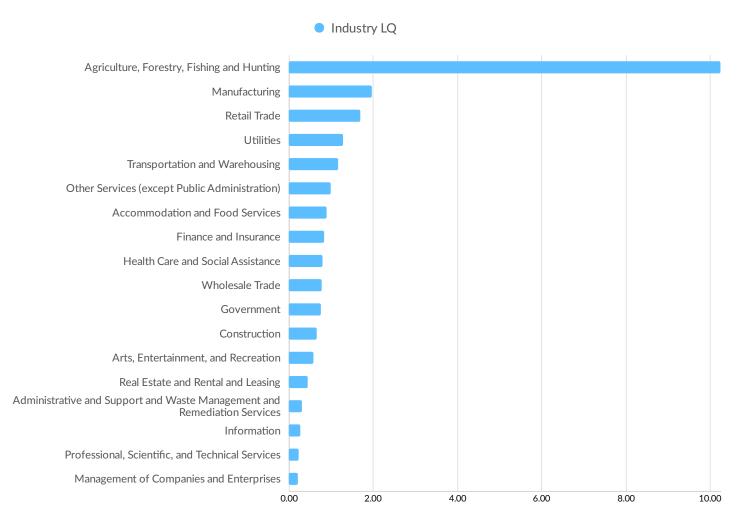

2          |

| Top Following Counties | Migrations |
|------------------------|------------|
| Jackson County, WI     | 2          |
| Grant County, WI       | 2          |
| Barron County, WI      | 2          |
| Cook County, IL        | 2          |
| Portage County, WI     | 1          |
| Eau Claire County, WI  | 1          |
| Calumet County, WI     | 1          |
| Wood County, WI        | 1          |
| Benton County, MO      | 1          |
| Lake County, IL        | 1          |
| Columbia County, WI    | 1          |
| DuPage County, IL      | 1          |
| Waushara County, WI    | 0          |

### .I Emsi Economy Overview

### **Industry Characteristics**

#### **Largest Industries**



### **Top Growing Industries**



### **.II Emsi** Economy Overview

### Top Industry LQ



### .I Emsi Economy Overview

#### **Top Industry GRP**



2020 Gross Regional Product

### .I Emsi Economy Overview

#### **Top Industry Earnings**



2020 Earnings Per Worker

### **.II Emsi** Economy Overview

#### **Largest Industries**



### **Business Characteristics**

#### 1,024 Companies Employ Your Workers

Online profiles for your workers mention 1,024 companies as employers, with the top 10 appearing below. In the last 12 months, 464 companies in Langlade County, WI posted job postings, with the top 10 appearing below.

| Top Companies                     | Profiles | Top Companies Posting         | Unique Postings |
|-----------------------------------|----------|-------------------------------|-----------------|
| Unified School District of Antigo | 87       | Aspirus Waus