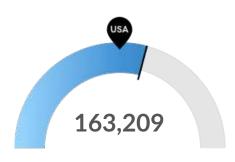

#### **Retiring Soon**

Retirement risk is high in your area. The national average for an area this size is 129,350 people 55 or older, while there are 163,209

here.