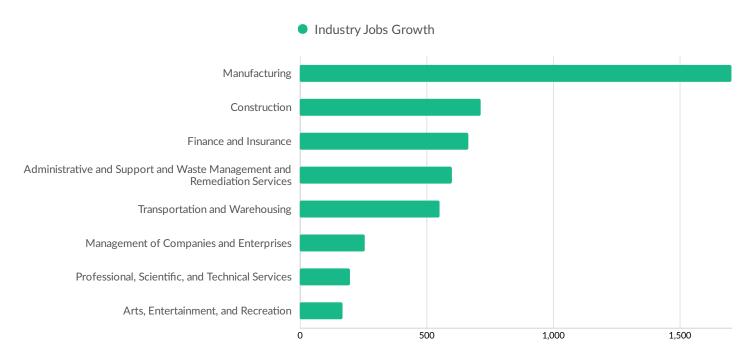

### **Takeaways**

- As of 2020 the region's population increased by 0.8% since 2015, growing by 3,327. Population is expected to increase by 1.0% between 2020 and 2025, adding 4,511.
- From 2015 to 2020, jobs declined by 2.6% in NCWRPC from 225,819 to 219,922. This change fell short of the national growth rate of 1.3% by 3.9%. As the number of jobs declined, the labor force participation rate decreased from 61.9% to 59.8% between 2015 and 2020.
- Concerning educational attainment, **16.3% of the selected regions' residents possess a Bachelor's Degree** (3.7% below the national average), and **12.1% hold an Associate's Degree** (3.5% above the national average).
- The top three industries in 2020 are Education and Hospitals (Local Government), Local Government, Excluding Education and Hospitals, and Restaurants and Other Eating Places.