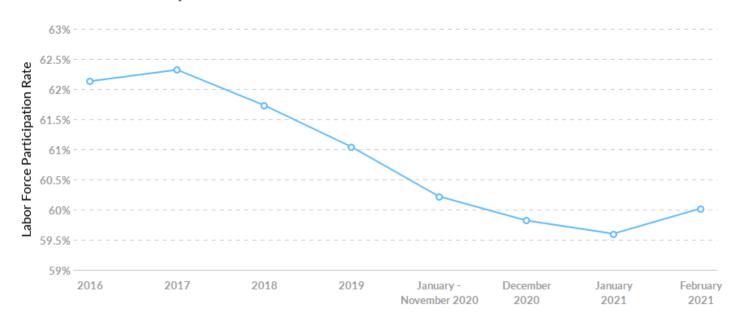

### **Labor Force Participation Rate Trends**

| Timeframe               | Labor Force Participation Rate |
|-------------------------|--------------------------------|
| 2016                    | 62.13%                         |
| 2017                    | 62.32%                         |
| 2018                    | 61.73%                         |
| 2019                    | 61.04%                         |
| January - November 2020 | 60.22%                         |
| December 2020           | 59.82%                         |
| January 2021            | 59.60%                         |
| February 2021           | 60.02%                         |