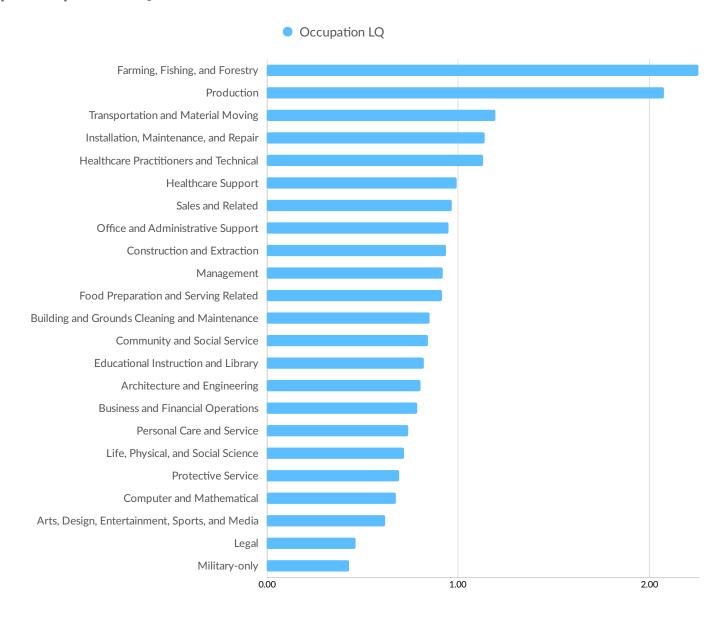

| 814             |
| Church Mutual Insurance Comp    | 470      | Wal-Mart, Inc.                | 776             |
| Stevens Point Area Public Schoo | 458      | The Home Depot                | 686             |
| Wal-Mart, Inc.                  | 432      | Kwik Trip, Inc.               | 604             |

#### **Business Size**



<sup>\*</sup>Business Data by DatabaseUSA.com is third-party data provided by Emsi to its customers as a convenience, and Emsi does not endorse or warrant its accuracy or consistency with other published Emsi data. In most cases, the Business Count will not match total companies with profiles on the summary tab.



#### **Workforce Characteristics**

#### **Largest Occupations**





## **Top Growing Occupations**





#### **Top Occupation LQ**





#### **Top Occupation Earnings**

#### 2020 Median Hourly Earnings





#### **Top Posted Occupations**

#### Unique Average Monthly Postings



## Underemployment





#### **Largest Occupations**





## **Educational Pipeline**

In 2019, there were 6,001 graduates in NCWRPC. This pipeline has shrunk by 8% over the last 5 years. The highest share of these graduates come from Nursing Assistant/Aide and Patient Care Assistant/Aide, Welding Technology/Welder, and "Business Administration and Management, General".



## **In-Demand Skills**