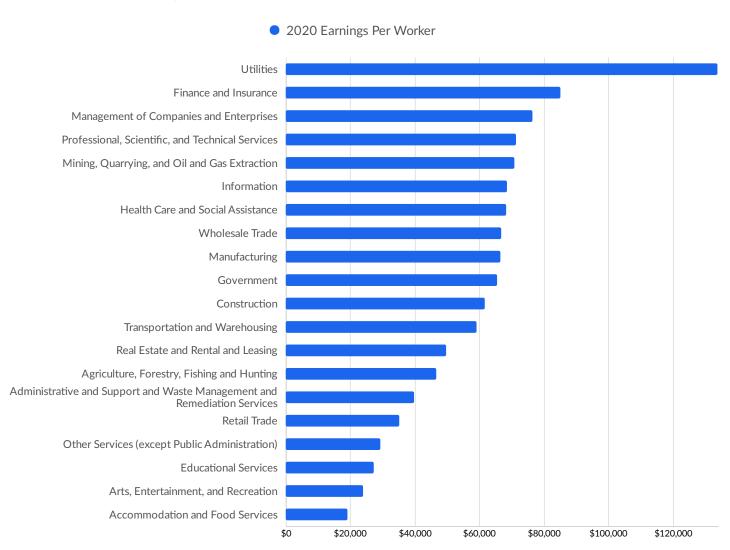

| Williamson County, IL          | 0          |



| Top Following Counties | Migrations |
|------------------------|------------|
| Whiteside County, IL   | 0          |
| Mills County, IA       | 0          |



## **Industry Characteristics**

#### **Largest Industries**





## **Top Growing Industries**





#### **Top Industry LQ**





#### **Top Industry GRP**







#### **Top Industry Earnings**





#### **Largest Industries**





## **Business Characteristics**

### 24,209 Companies Employ Your Workers

Online profiles for your workers mention 24,209 companies as employers, with the top 10 appearing below. In the last 12 months, 5,340 companies in your area posted job postings, with the top 10 appearing below.

| Top Companies                   | Profiles | Top Companies Posting         | Unique Postings |
|---------------------------------|----------|-------------------------------|-----------------|
| Marshfield Clinic               | 2,400    | Marshfield Clinic             | 2,411           |
| Sentry Insurance                | 1,538    | Roehl Transport, Inc.         | 1,939           |
| Aspirus Wausau Hospital, Inc.   | 1,389    | Aspirus Wausau Hospital, Inc. | 1,677