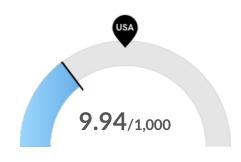

#### **Property Crime**

Your area has 9.94 property crimes per 1,000 people. The national rate is 19.79 per 1,000 people.