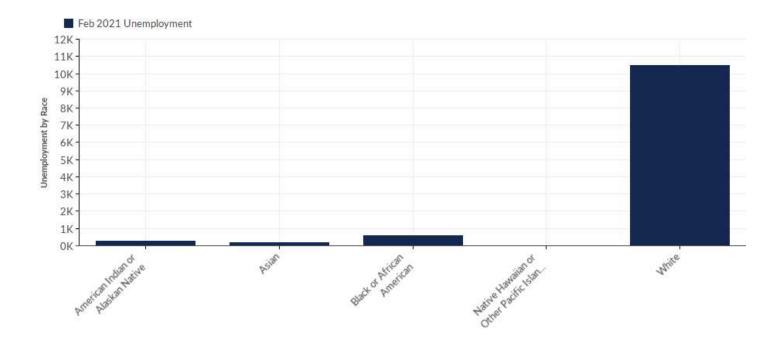

### **Unemployment by Race**

| Race                                      | Unemployment<br>(Feb 2021) | % of Age<br>Cohort |
|-------------------------------------------|----------------------------|--------------------|
| American Indian or Alaskan Native         | 249                        | 2.16%              |
| Asian                                     | 168                        | 1.46%              |
| Black or African American                 | 590                        | 5.13%              |
| Native Hawaiian or Other Pacific Islander | 17                         | 0.15%              |
| White                                     | 10,485                     | 91.10%             |
|                                           | Total 11,509               | 100.00%            |