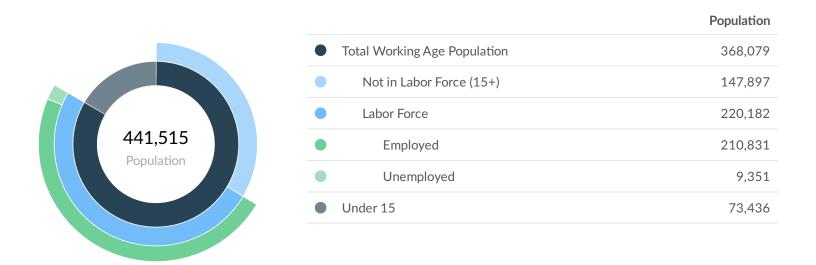

### 2020 Labor Force Breakdown

|           | Population<br>(2020) | Labor<br>Force<br>(2020) | Jobs (2020) | Cost<br>of<br>Living | GRP       | Imports   | Exports   |
|-----------|----------------------|--------------------------|-------------|----------------------|-----------|-----------|-----------|
| Region    | 441,515              | 220,182                  | 219,922     | 99.4                 | \$21.89B  | \$30.67B  | \$28.81B  |
| NCWRPC    | 441,515              | 220,182                  | 219,922     | 99.4                 | \$21.89B  | \$30.67B  | \$28.81B  |
| Wisconsin | 5,848,151            | 3,038,273                | 3,074,986   | 100.0                | \$331.57B | \$322.64B | \$342.03B |