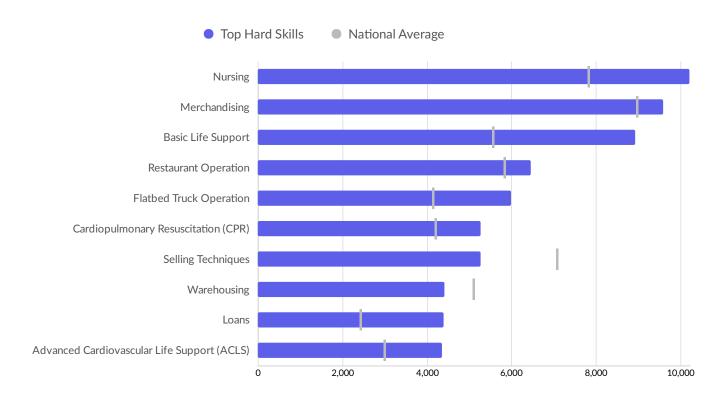

ed Emsi data. In most cases, the Business Count will not match total companies with profiles on the summary tab.



#### **Workforce Characteristics**

#### **Largest Occupations**





## **Top Growing Occupations**





#### **Top Occupation LQ**





#### **Top Occupation Earnings**

#### 2020 Median Hourly Earnings





#### **Top Posted Occupations**

#### Unique Average Monthly Postings



## Underemployment





#### **Largest Occupations**





## **Educational Pipeline**

In 2019, there were 6,001 graduates in NCWRPC. This pipeline has shrunk by 8% over the last 5 years. The highest share of these graduates come from Nursing Assistant/Aide and Patient Care Assistant/Aide, Welding Technology/Welder, and "Business Administration and Management, General".



## **In-Demand Skills**