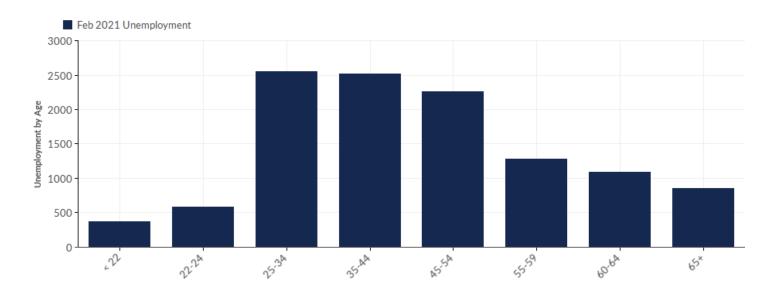

### Unemployment by Age

| Age   | U     | nemployment<br>(Feb 2021) | % of Age<br>Cohort |
|-------|-------|---------------------------|--------------------|
| < 22  |       | 373                       | 3.24%              |
| 22-24 |       | 583                       | 5.07%              |
| 25-34 |       | 2,553                     | 22.18%             |
| 35-44 |       | 2,520                     | 21.90%             |
| 45-54 |       | 2,253                     | 19.58%             |
| 55-59 |       | 1,284                     | 11.16%             |
| 60-64 |       | 1,092                     | 9.49%              |
| 65+   |       | 850                       | 7.39%              |
|       | Total | 11,509                    | 100.00%            |