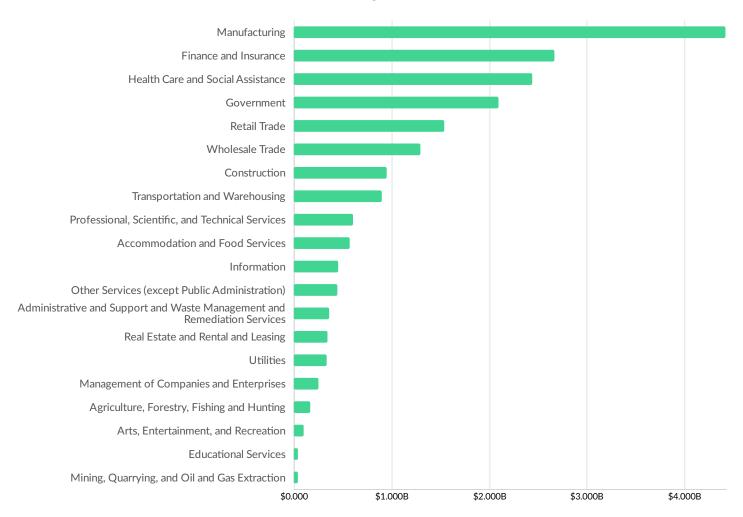

| Williamson County, IL          | 0          |



| Top Following Counties | Migrations |
|------------------------|------------|
| Whiteside County, IL   | 0          |
| Mills County, IA       | 0          |



## **Industry Characteristics**

#### **Largest Industries**





## **Top Growing Industries**





#### **Top Industry LQ**





#### **Top Industry GRP**







#### **Top Industry Earnings**





#### **Largest Industries**





## **Business Characteristics**

### 24,209 Companies Employ Your Workers

Online profiles for your workers mention 24,209 companies as employers, with the top 10 appearing below. In the last 12 months, 5,340 companies in your area posted job postings, with the top 10 appearing below.

| Top Companies                   | Profiles | Top Companies Posting         | Unique Postings |
|---------------------------------|----------|-------------------------------|-----------------|
| Marshfield Clinic               | 2,400    | Marshfield Clinic             | 2,411           |
| Sentry Insurance                | 1,538    | Roehl Transport, Inc.         | 1,939           |
| Aspirus Wausau Hospital, Inc.   | 1,389    | Aspir