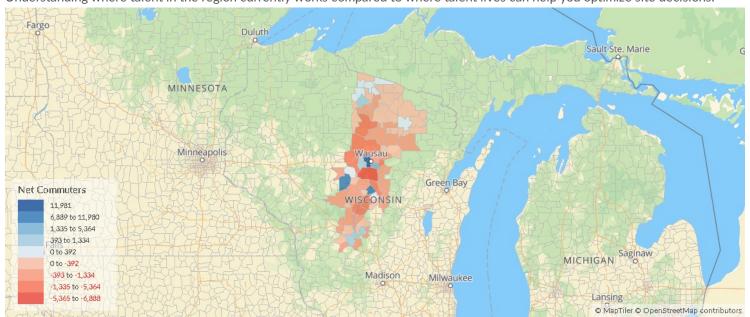

### Place of Work vs Place of Residence

Understanding where talent in the region currently works compared to where talent lives can help you optimize site decisions.

| 2020                                                                 | 2020    |
|----------------------------------------------------------------------|---------|
| ZIP Name Employment ZIP Name                                         | Workers |
| 54401 Wausau, WI (in Marath 28,600 54401 Wausau, WI (in Marath       | 16,619  |
| 54481 Stevens Point, WI (in Po 21,929 54481 Stevens Point, WI (in Po | 14,423  |
| 54449 Marshfield, WI (in Woo 20,203 54449 Marshfield, WI (in Woo     | 13,314  |
| 54476 Schofield, WI (in Marath 13,726 54494 Wisconsin Rapids, WI (i  | 12,687  |
| 54494 Wisconsin Rapids, WI (i 10,847 54476 Schofield, WI (in Marath  | 11,453  |