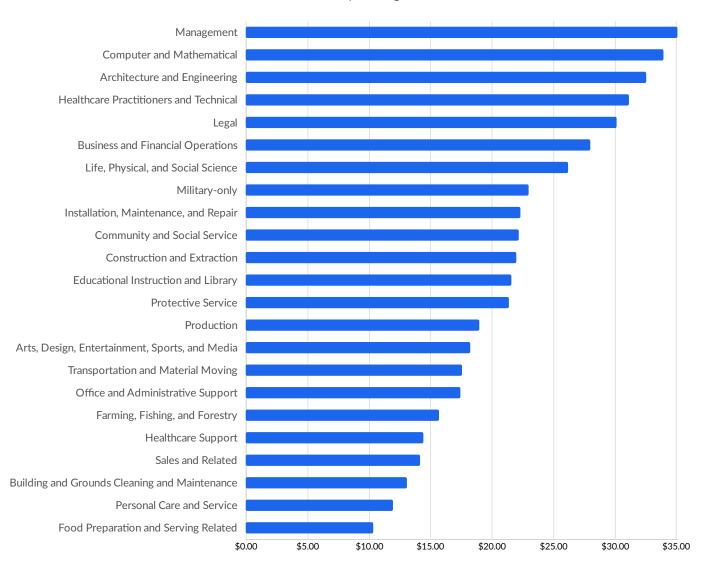

\$56.7K

Avg. Earnings Per Job (2020)

Regional average earnings per job are \$15.3K below the national average earnings of \$72.0K per job.