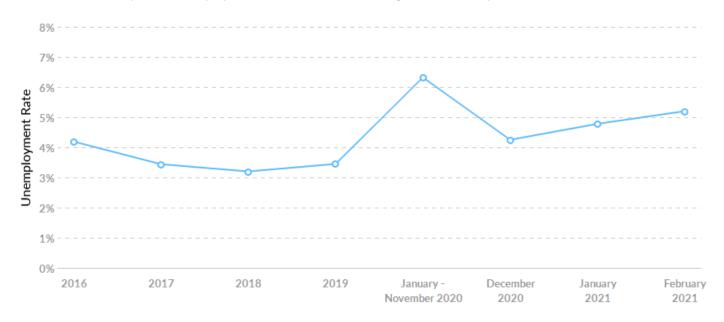

### **Unemployment Rate Trends**

Your areas had a February 2021 unemployment rate of 5.20%, increasing from 4.19% 5 years before.

| Timeframe               | Unemployment Rate |
|-------------------------|-------------------|
| 2016                    | 4.19%             |
| 2017                    | 3.44%             |
| 2018                    | 3.20%             |
| 2019                    | 3.45%             |
| January - November 2020 | 6.32%             |
| December 2020           | 4.25%             |
| January 2021            | 4.78%             |
| February 2021           | 5.20%             |