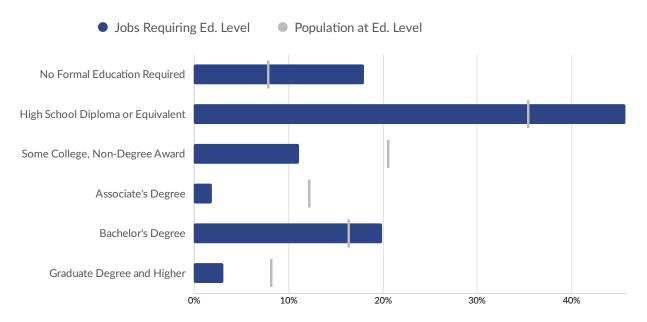

### **Educational Attainment**

Concerning educational attainment, **16.3% of the selected regions' residents possess a Bachelor's Degree** (3.7% below the national average), and **12.1% hold an Associate's Degree** (3.5% above the national average).

|                            | % of Population | Population |
|----------------------------|-----------------|------------|
| Less Than 9th Grade        | 2.3%            | 7,285      |
| 9th Grade to 12th Grade    | 5.5%            | 17,299     |
| High School Diploma        | 35.3%           | 111,627    |
| Some College               | 20.5%           | 64,792     |
| Associate's Degree         | 12.1%           | 38,296     |
| Bachelor's Degree          | 16.3%           | 51,669     |
| Graduate Degree and Higher | 8.1%            | 25,703     |