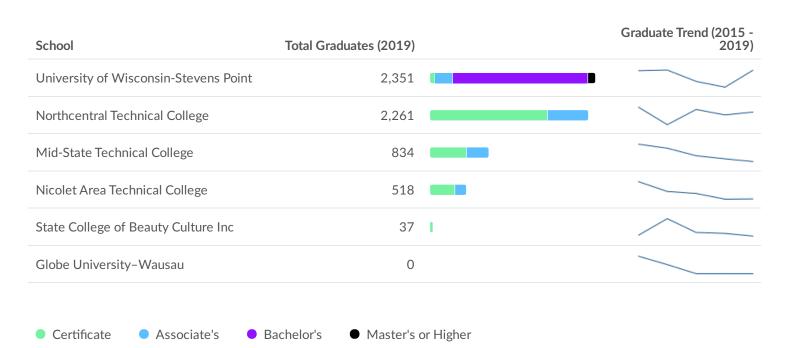

sistency with other published Emsi data. In most cases, the Business Count will not match total companies with profiles on the summary tab.



#### **Workforce Characteristics**

#### **Largest Occupations**





## **Top Growing Occupations**





#### **Top Occupation LQ**





#### **Top Occupation Earnings**

#### 2020 Median Hourly Earnings





#### **Top Posted Occupations**

#### Unique Average Monthly Postings



## Underemployment





#### **Largest Occupations**





## **Educational Pipeline**

In 2019, there were 6,001 graduates in NCWRPC. This pipeline has shrunk by 8% over the last 5 years. The highest share of these graduates come from Nursing Assistant/Aide and Patient Care Assistant/Aide, Welding Technology/Welder, and "Business Administration and Management, General".



## **In-Demand Skills**