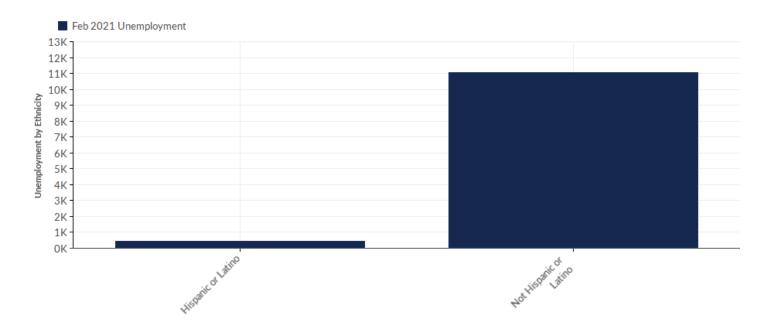

### **Unemployment by Ethnicity**

| Ethnicity              | U     | Inemployment<br>(Feb 2021) | % of Age<br>Cohort |
|------------------------|-------|----------------------------|--------------------|
| Hispanic or Latino     |       | 440                        | 3.82%              |
| Not Hispanic or Latino |       | 11,069                     | 96.18%             |
|                        | Total | 11,509                     | 100.00%            |