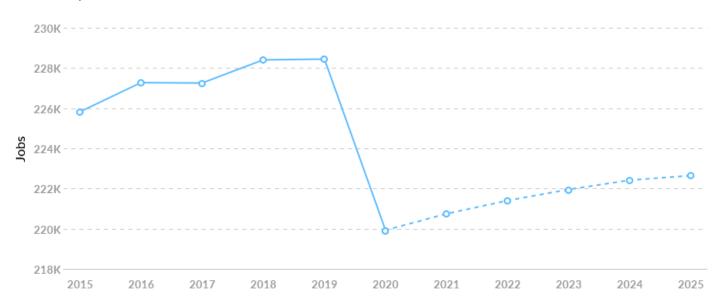

### **Job Trends**

From 2015 to 2020, jobs declined by 2.6% in NCWRPC from 225,819 to 219,922. This change fell short of the national growth rate of 1.3% by 3.9%.

| Timeframe | Jobs    |
|-----------|---------|
| 2015      | 225,819 |
| 2016      | 227,271 |
| 2017      | 227,252 |
| 2018      | 228,404 |
| 2019      | 228,444 |
| 2020      | 219,922 |
| 2021      | 220,741 |
| 2022      | 221,401 |
| 2023      | 221,950 |
| 2024      | 222,415 |
| 2025      | 222,642 |