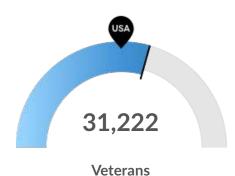

### Your area has 31,222 veterans. The national average for an area

The national average for an area this size is 24,434.