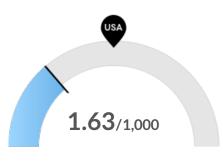

#### **Violent Crime**

Your area has 1.63 violent crimes per 1,000 people. The national rate is 3.53 per 1,000 people.