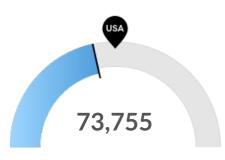

#### Millennials

Your area has 73,755 millennials (ages 25-39). The national average for an area this size is 90,710.