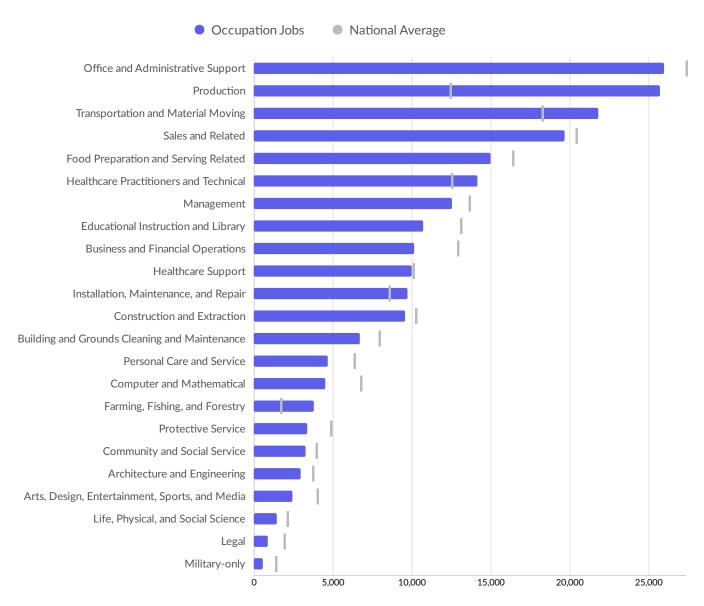

### Place of Work vs Place of Residence

Understanding where talent in the region currently works compared to where talent lives can help you optimize site decisions.

| 2020                                                                 | 2020    |
|----------------------------------------------------------------------|---------|
| ZIP Name Employment ZIP Name                                         | Workers |
| 54401 Wausau, WI (in Marath 28,600 54401 Wausau, WI (in Marath       | 16,619  |
| 54481 Stevens Point, WI (in Po 21,929 54481 Stevens Point, WI (in Po | 14,423  |
| 54449 Marshfield, WI (in Woo 20,203 54449 Marshfield, WI (in Woo     | 13,314  |
| 54476 Schofield, WI (in Marath 13,726 54494 Wisconsin Rapids, WI (i  | 12,687  |
| 54494 Wisconsin Rapids, WI (i 10,847 54476 Schofield, WI (in Marath  | 11,453  |