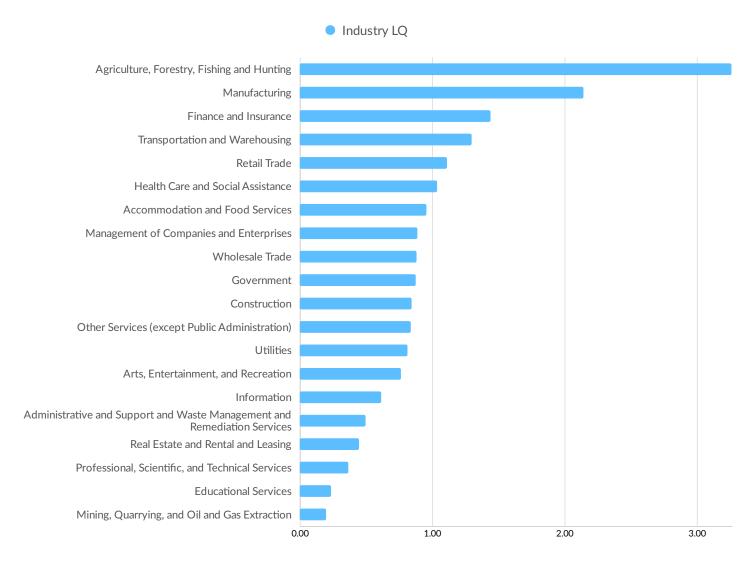

| Williamson County, IL          | 0          |



| Top Following Counties | Migrations |
|------------------------|------------|
| Whiteside County, IL   | 0          |
| Mills County, IA       | 0          |



## **Industry Characteristics**

#### **Largest Industries**





## **Top Growing Industries**





#### **Top Industry LQ**





#### **Top Industry GRP**







#### **Top Industry Earnings**





#### **Largest Industries**





## **Business Characteristics**

### 24,209 Companies Employ Your Workers

Online profiles for your workers mention 24,209 companies as employers, with the top 10 appearing below. In the last 12 months, 5,340 companies in your area posted job postings, with the top 10 appearing below.

| Top Companies                   | Profiles | Top Companies Posting         | Unique Postings |
|---------------------------------|----------|-------------------------------|-----------------|
| Marshfield Clinic               | 2,400    | Marshfield Clinic             | 2,411           |
| Sentry Insurance                | 1,538    | Roehl Transport, Inc.         | 1,939           |
| Aspirus Wausau Ho