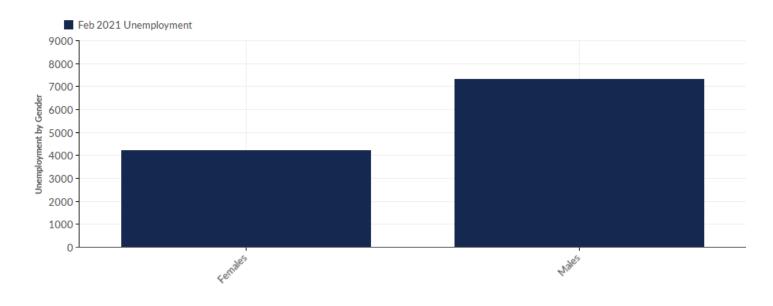

### **Unemployment by Gender**

| Gender  | U     | nemployment<br>(Feb 2021) | % of Age<br>Cohort |
|---------|-------|---------------------------|--------------------|
| Females |       | 4,208                     | 36.56%             |
| Males   |       | 7,301                     | 63.44%             |
|         | Total | 11,509                    | 100.00%            |