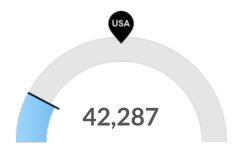

#### **Racial Diversity**

Racial diversity is low in your area. The national average for an area this size is 175,488 racially diverse people, while there are 42,287 here.