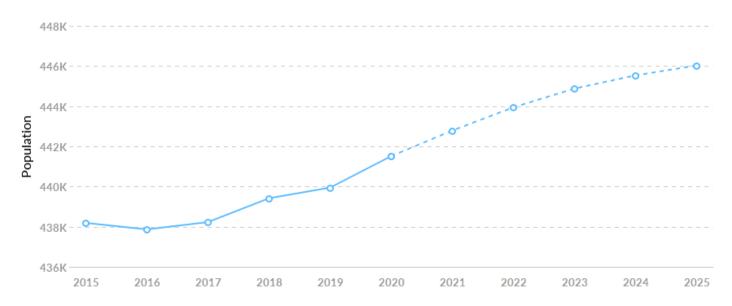

### **Population Trends**

As of 2020 the region's population increased by 0.8% since 2015, growing by 3,327. Population is expected to increase by 1.0% between 2020 and 2025, adding 4,511.

| Timeframe | Population |
|-----------|------------|
| 2015      | 438,188    |
| 2016      | 437,865    |
| 2017      | 438,230    |
| 2018      | 439,417    |
| 2019      | 439,946    |
| 2020      | 441,515    |
| 2021      | 442,788    |
| 2022      | 443,943    |
| 2023      | 444,877    |
| 2024      | 445,534    |
| 2025      | 446,026    |