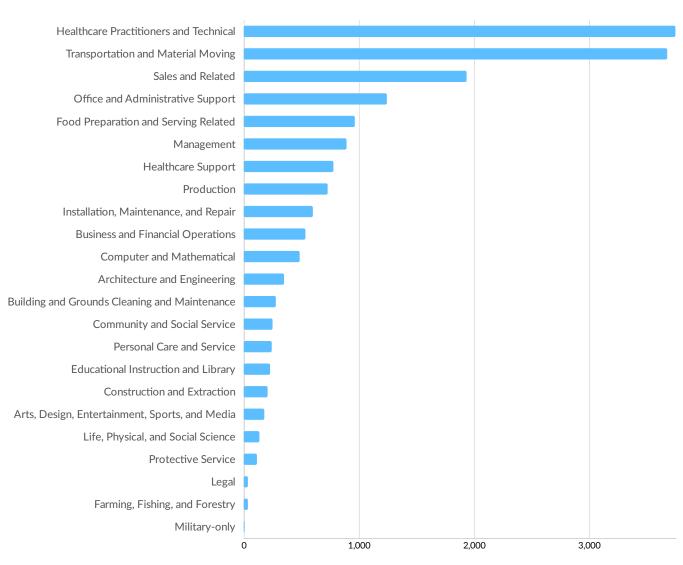

### Place of Work vs Place of Residence

Understanding where talent in the region currently works compared to where talent lives can help you optimize site decisions.

| 2020                                                                 | 2020    |
|----------------------------------------------------------------------|---------|
| ZIP Name Employment ZIP Name                                         | Workers |
| 54401 Wausau, WI (in Marath 28,600 54401 Wausau, WI (in Marath       | 16,619  |
| 54481 Stevens Point, WI (in Po 21,929 54481 Stevens Point, WI (in Po | 14,423  |
| 54449 Marshfield, WI (in Woo 20,203 54449 Marshfield, WI (in Woo     | 13,314  |
| 54476 Schofield, WI (in Marath 13,726 54494 Wisconsin Rapids, WI (i  | 12,687  |
| 54494 Wisconsin Rapids, WI (i 10,847 54476 Schofield, WI (in Marath  | 11,453  |