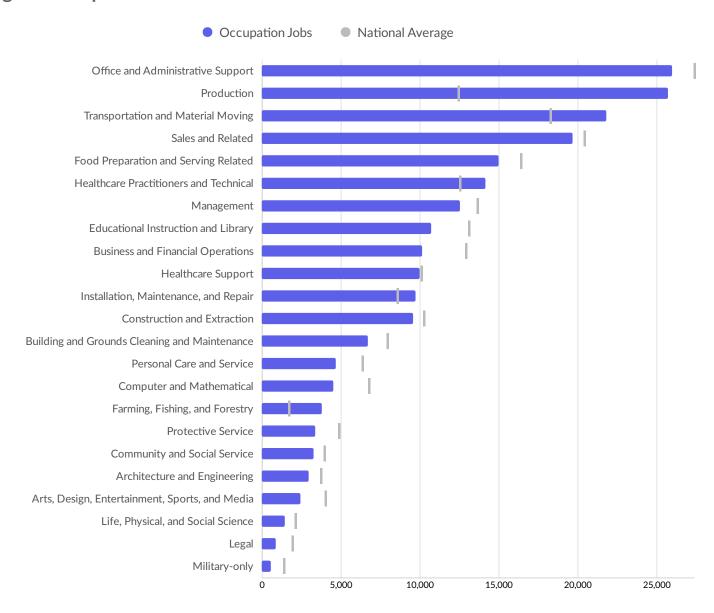

|
| Greenheck Fan Corporation       | 665      | C.R. England, Inc.            | 814             |
| Church Mutual Insurance Comp    | 470      | Wal-Mart, Inc.                | 776             |
| Stevens Point Area Public Schoo | 458      | The Home Depot                | 686             |
| Wal-Mart, Inc.                  | 432      | Kwik Trip, Inc.               | 604             |

#### **Business Size**



<sup>\*</sup>Business Data by DatabaseUSA.com is third-party data provided by Emsi to its customers as a convenience, and Emsi does not endorse or warrant its accuracy or consistency with other published Emsi data. In most cases, the Business Count will not match total companies with profiles on the summary tab.



#### **Workforce Characteristics**

#### **Largest Occupations**





## **Top Growing Occupations**





#### **Top Occupation LQ**





#### **Top Occupation Earnings**

#### 2020 Median Hourly Earnings





#### **Top Posted Occupations**

#### Unique Average Monthly Postings



## Underemployment





#### **Largest Occupations**





## **Educational Pipeline**

In 2019, there were 6,001 graduates in NCWRPC. This pipeline has shrunk by 8% over the last 5 years. The highest share of these graduates come from Nursing Assistant/Aide and Patient Care Assistant/Aide, Welding Technology/Welder, and "Business Administration and Management, General".



## **In-Demand Skills**