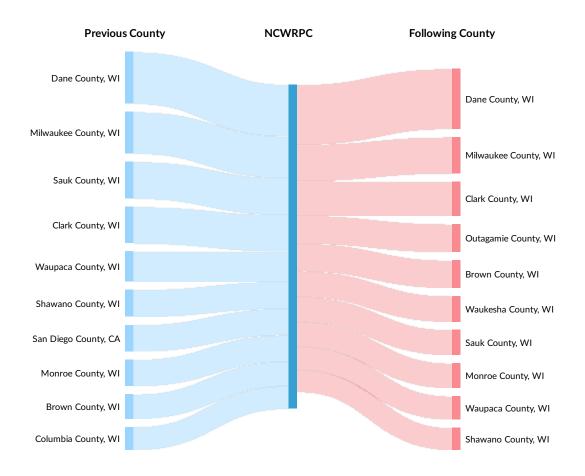

## Inbound and Outbound Migration

The table below analyzes past and current residents of NCWRPC. The left column shows residents of other counties migrating to NCWRPC. The right column shows residents migrating from NCWRPC to other counties.

As of 2018, 572 people have migrated from Dane County, WI to NCWRPC. In the same year, 664 people left NCWRPC migrating to Dane County, WI. The total Net Migration for NCWRPC in 2018 was 379.

| Top Previous Counties | Migrations |
|-----------------------|------------|
| Dane County, WI       | 572        |
| Milwaukee County, WI  | 461        |
| Sauk County, WI       | 408        |
| Clark County, WI      | 404        |
| Waupaca County, WI    | 333        |
| Shawano County, WI    | 298        |

# **. Il Emsi** Economy Overview

| Top Previous Counties   | Migrations |
|-------------------------|------------|
| Woodbury County, IA     | 2          |
| Beauregard Parish, LA   | 2          |
| Gunnison County, CO     | 2          |
| Norfolk City County, VA | 1          |
| Oceana County, MI       | 1          |
| Ingham County, MI       | 1          |
| Lincoln County, WY      | 1          |
| Le Sueur County, MN     | 1          |
| Wayne County, MI        | 1          |
| Carlton County, MN      | 1          |
| Watauga County, NC      | 1          |
| Cass County, MN         | 1          |
| Richland County, ND     | 1          |
| Anderson County, KY     | 1          |
| Schuyler County, IL     | 0          |
| Mecklenburg County, VA  | 0          |
| Brookings County, SD    | 0          |
| Top Following Counties  | Migrations |
| Dane County, WI         | 664        |
| Milwaukee County, WI    | 401        |
| Clark County, WI        | 381        |
| Outagamie County, WI    | 309        |
| Brown County, WI        | 305        |
| Waukesha County, WI     | 284        |
| Sauk County, WI         | 277        |
| Monroe County, WI       | 274        |