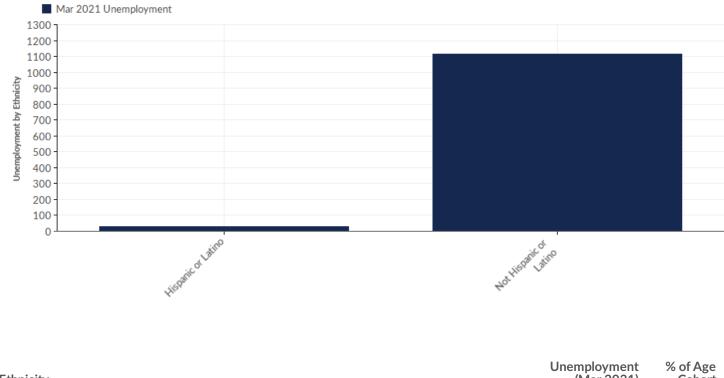

#### **Unemployment by Ethnicity**

| Ethnicity              | Ur    | (Mar 2021) | % of Age<br>Cohort |
|------------------------|-------|------------|--------------------|
| Hispanic or Latino     |       | 30         | 2.62%              |
| Not Hispanic or Latino |       | 1,116      | 97.38%             |
|                        | Total | 1,146      | 100.00%            |