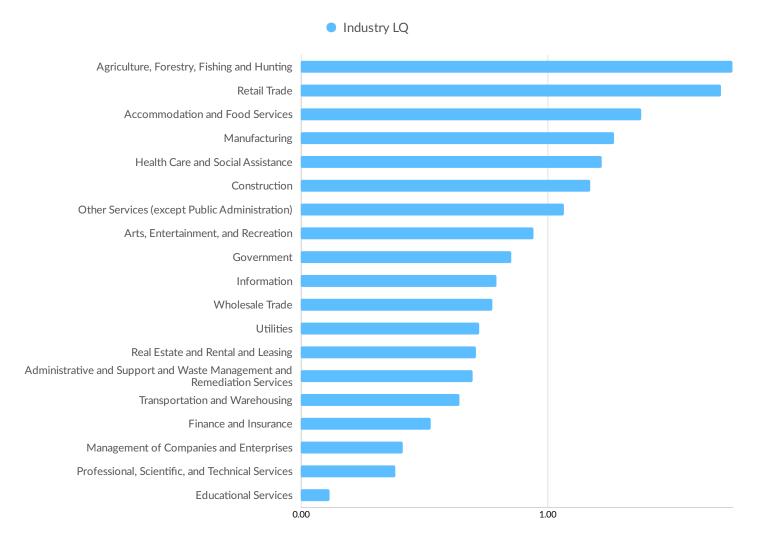

| Wood County, WI        | 19         |

# **Industry Characteristics**

#### **Largest Industries**



#### **Top Growing Industries**



#### **Top Industry LQ**



#### **Top Industry GRP**



#### **Top Industry Earnings**



#### **Largest Industries**



# **... Economy** Overview

# **Business Characteristics**

#### 2,582 Companies Employ Your Workers

Online profiles for your workers mention 2,582 companies as employers, with the top 10 appearing below. In the last 12 months, 973 companies in Oneida County, WI posted job postings, with the top 10 appearing below.

| Top Companies                  | Profiles | Top Companies Posting | Unique Postings |
|--------------------------------|----------|-----------------------|-----------------|
| Ministry Health Care, Inc.     | 151      | Ascension             | 460             |
| Marshfield Clinic              | 147      | Marshfield Clinic     | 350             |
| Nicolet Area Technical College