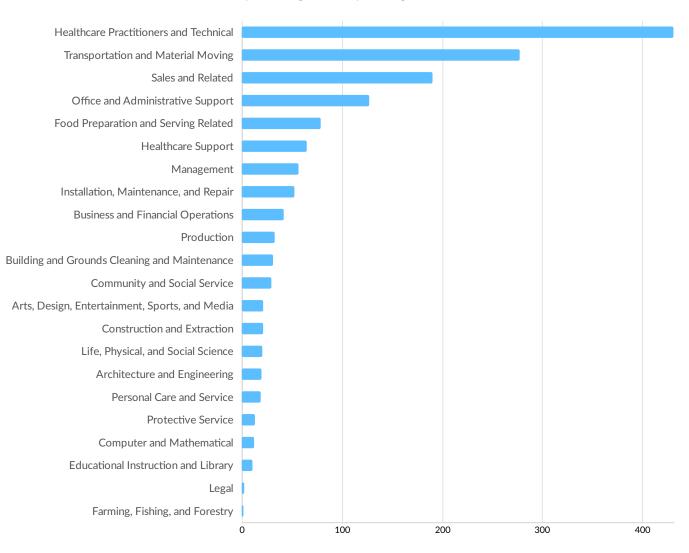

| 11.3%      | 242            |
|  | 50 to 99 employees   | 1.9%       | 41             |
|  | 100 to 249 employees | 1.0%       | 22             |
|  | 250 to 499 employees | 0.3%       | 6              |
|  | 500+ employees       | 0.1%       | 3              |

\*Business Data by DatabaseUSA.com is third-party data provided by Emsi to its customers as a convenience, and Emsi does not endorse or warrant its accuracy or consistency with other published Emsi data. In most cases, the Business Count will not match total companies with profiles on the summary tab.

### Workforce Characteristics

#### **Largest Occupations**



#### **Top Growing Occupations**



#### **Top Occupation LQ**



#### **Top Occupation Earnings**



• 2020 Median Hourly Earnings

#### **Top Posted Occupations**



Unique Average Monthly Postings

#### Underemployment



#### **Largest Occupations**



# **Educational Pipeline**

In 2019, there were 518 graduates in Oneida County, WI. This pipeline has shrunk by 26% over the last 5 years. The highest share of these graduates come from Nursing Assistant/Aide and Patient Care Assistant/Aide, Welding Technology/Welder, and Liberal Arts and Sciences/Liberal Studies.



# **In-Demand Skills**