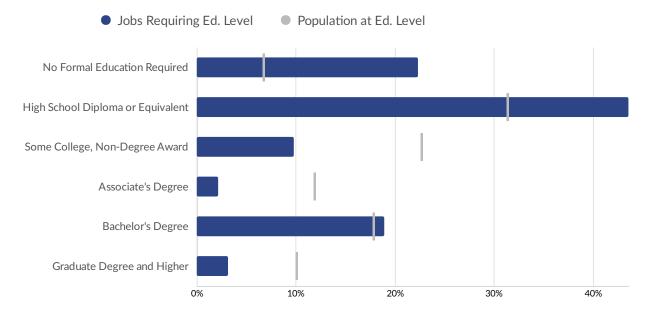

#### **Educational Attainment**

Concerning educational attainment, **17.8% of Oneida County, WI residents possess a Bachelor's Degree** (2.3% below the national average), and **11.8% hold an Associate's Degree** (3.2% above the national average).

|                                       |       | Population |
|---------------------------------------|-------|------------|
| Less Than 9th Grade                   | 1.8%  | 506        |
| • 9th Grade to 12th Grade             | 4.8%  | 1,322      |
| High School Diploma                   | 31.3% | 8,645      |
| Some College                          | 22.5% | 6,221      |
| Associate's Degree                    | 11.8% | 3,242      |
| <ul> <li>Bachelor's Degree</li> </ul> | 17.8% | 4,906      |
| Graduate Degree and Higher            | 10.0% | 2,747      |
|                                       |       |            |