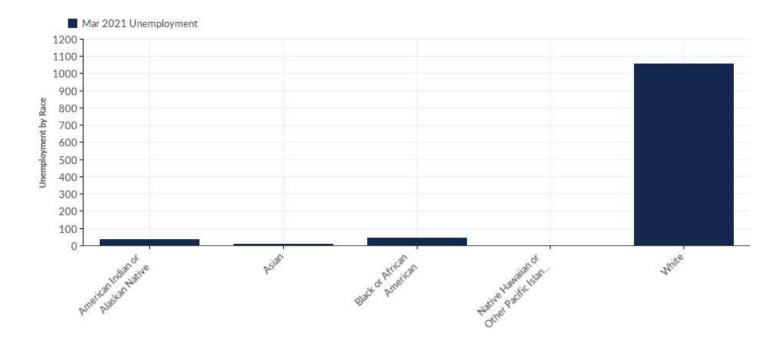

#### **Unemployment by Race**

| Race                                      | Unemployment<br>(Mar 2021) | % of Age<br>Cohort |
|-------------------------------------------|----------------------------|--------------------|
| American Indian or Alaskan Native         | 34                         | 2.97%              |
| Asian                                     | 10                         | 0.87%              |
| Black or African American                 | 46                         | 4.01%              |
| Native Hawaiian or Other Pacific Islander | 0                          | 0.00%              |
| White                                     | 1,056                      | 92.15%             |
| То                                        | tal 1,146                  | 100.00%            |