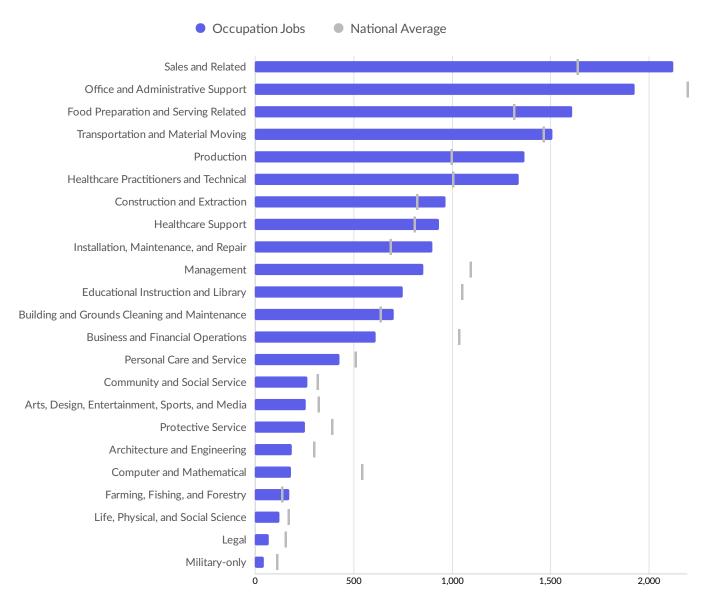

.5%      | 779            |
|  | • 5 to 9 employees   | 27.9%      | 595            |
|  | • 10 to 19 employees | 20.9%      | 445            |
|  | 20 to 49 employees   | 11.3%      | 242            |
|  | 50 to 99 employees   | 1.9%       | 41             |
|  | 100 to 249 employees | 1.0%       | 22             |
|  | 250 to 499 employees | 0.3%       | 6              |
|  | 500+ employees       | 0.1%       | 3              |

\*Business Data by DatabaseUSA.com is third-party data provided by Emsi to its customers as a convenience, and Emsi does not endorse or warrant its accuracy or consistency with other published Emsi data. In most cases, the Business Count will not match total companies with profiles on the summary tab.

### Workforce Characteristics

#### **Largest Occupations**



#### **Top Growing Occupations**



#### **Top Occupation LQ**



#### **Top Occupation Earnings**



• 2020 Median Hourly Earnings

#### **Top Posted Occupations**



Unique Average Monthly Postings

#### Underemployment



#### **Largest Occupations**



# **Educational Pipeline**

In 2019, there were 518 graduates in Oneida County, WI. This pipeline has shrunk by 26% over the last 5 years. The highest share of these graduates come from Nursing Assistant/Aide and Patient Care Assistant/Aide, Welding Technology/Welder, and Liberal Arts and Sciences/Liberal Studies.



# **In-Demand Skills**