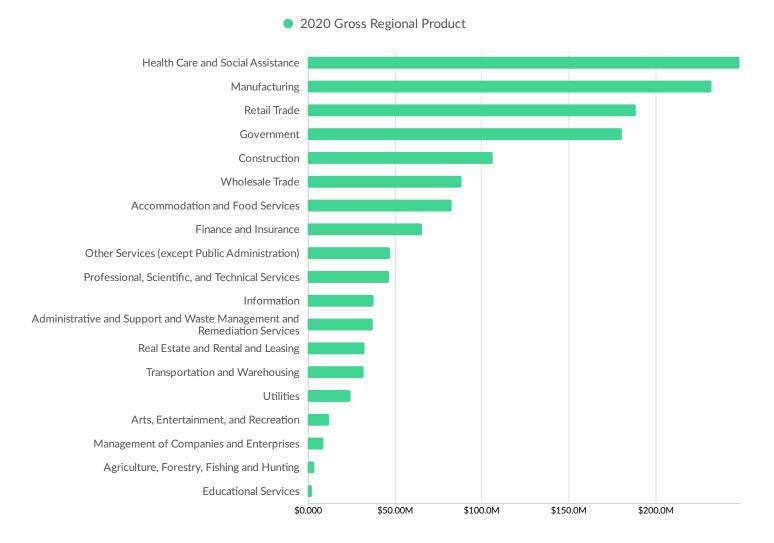

| Wood County, WI        | 19         |

# **Industry Characteristics**

#### **Largest Industries**



#### **Top Growing Industries**



#### **Top Industry LQ**



#### **Top Industry GRP**



#### **Top Industry Earnings**



#### **Largest Industries**



# **... Economy** Overview

# **Business Characteristics**

#### 2,582 Companies Employ Your Workers

Online profiles for your workers mention 2,582 companies as employers, with the top 10 appearing below. In the last 12 months, 973 companies in Oneida County, WI posted job postings, with the top 10 appearing below.

| Top Companies                  | Profiles | Top Companies Posting | Unique Postings |
|--------------------------------|----------|-----------------------|-----------------|
| Ministry Health Care, Inc.     | 151      | Ascension             | 460             |
| Marshfield Clinic              | 147      | Marshfield Clinic     | 350             |
| Nicolet Area Technical College | 143      | Wal-Mart, Inc.