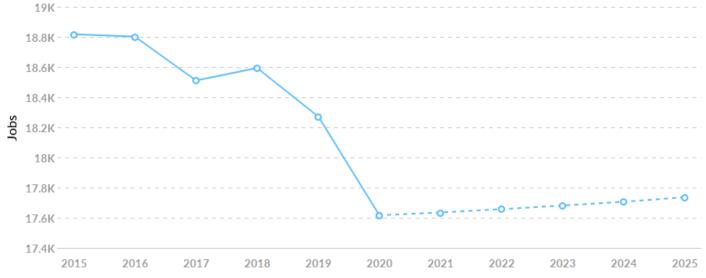

#### Job Trends

From 2015 to 2020, jobs declined by 6.4% in Oneida County, WI from 18,818 to 17,616. This change fell short of the national growth rate of 1.3% by 7.7%.

| Timeframe | Jobs   |
|-----------|--------|
| 2015      | 18,818 |
| 2016      | 18,802 |
| 2017      | 18,511 |
| 2018      | 18,594 |
| 2019      | 18,272 |
| 2020      | 17,616 |
| 2021      | 17,635 |
| 2022      | 17,657 |
| 2023      | 17,681 |
| 2024      | 17,706 |
| 2025      | 17,736 |