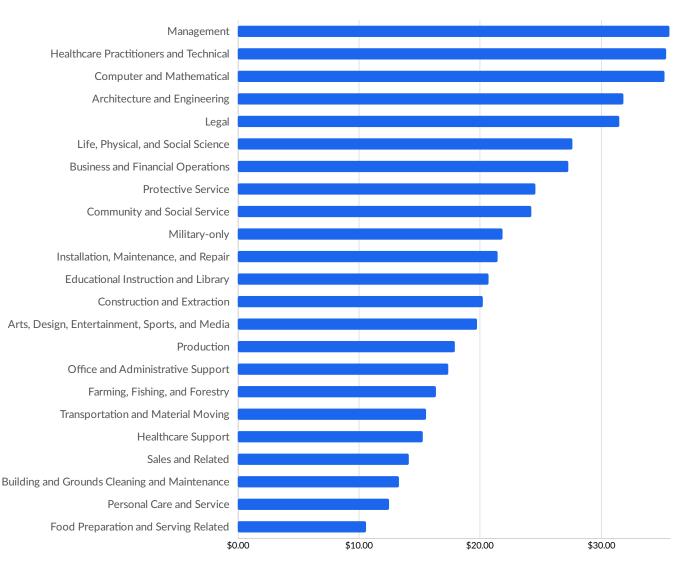

employees | 20.9%      | 445            |
|  | 20 to 49 employees   | 11.3%      | 242            |
|  | 50 to 99 employees   | 1.9%       | 41             |
|  | 100 to 249 employees | 1.0%       | 22             |
|  | 250 to 499 employees | 0.3%       | 6              |
|  | 500+ employees       | 0.1%       | 3              |

\*Business Data by DatabaseUSA.com is third-party data provided by Emsi to its customers as a convenience, and Emsi does not endorse or warrant its accuracy or consistency with other published Emsi data. In most cases, the Business Count will not match total companies with profiles on the summary tab.

### Workforce Characteristics

#### **Largest Occupations**



#### **Top Growing Occupations**



#### **Top Occupation LQ**



#### **Top Occupation Earnings**



• 2020 Median Hourly Earnings

#### **Top Posted Occupations**



Unique Average Monthly Postings

#### Underemployment



#### **Largest Occupations**



# **Educational Pipeline**

In 2019, there were 518 graduates in Oneida County, WI. This pipeline has shrunk by 26% over the last 5 years. The highest share of these graduates come from Nursing Assistant/Aide and Patient Care Assistant/Aide, Welding Technology/Welder, and Liberal Arts and Sciences/Liberal Studies.



# **In-Demand Skills**