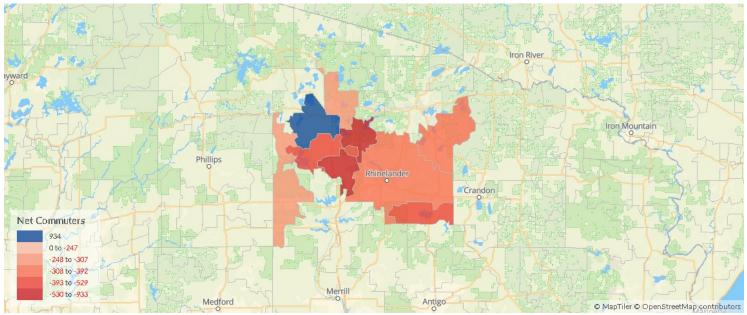

#### Place of Work vs Place of Residence

Understanding where talent in Oneida County, WI currently works compared to where talent lives can help you optimize site decisions.

#### Where Talent Works

| ZIP   | Name                    | 2020<br>Employment |
|-------|-------------------------|--------------------|
| 54501 | Rhinelander, WI (in One | 10,452             |
| 54548 | Minocqua, WI (in Oneid  | 3,615              |
| 54568 | Woodruff, WI (in Oneid  | 2,245              |
| 54562 | Three Lakes, WI (in One | 671                |
| 54531 | Hazelhurst, WI (in Onei | 223                |

#### Where Talent Lives

| ZIP   | Name                    | 2020<br>Workers |
|-------|-------------------------|-----------------|
| 54501 | Rhinelander, WI (in One | 10,796          |
| 54548 | Minocqua, WI (in Oneid  | 2,681           |
| 54568 | Woodruff, WI (in Oneid  | 2,525           |
| 54562 | Three Lakes, WI (in One | 979             |
| 54539 | Lake Tomahawk, WI (in   | 714             |