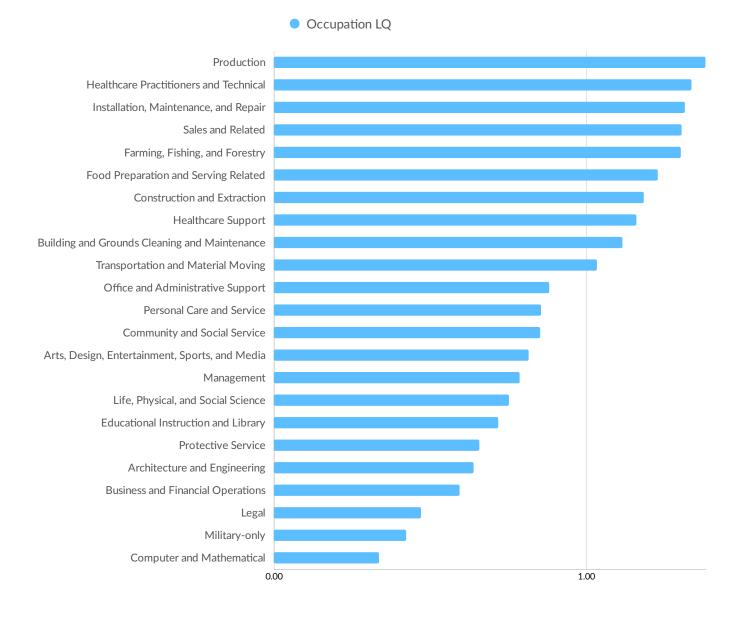

| 595            |
|  | • 10 to 19 employees | 20.9%      | 445            |
|  | 20 to 49 employees   | 11.3%      | 242            |
|  | 50 to 99 employees   | 1.9%       | 41             |
|  | 100 to 249 employees | 1.0%       | 22             |
|  | 250 to 499 employees | 0.3%       | 6              |
|  | 500+ employees       | 0.1%       | 3              |

\*Business Data by DatabaseUSA.com is third-party data provided by Emsi to its customers as a convenience, and Emsi does not endorse or warrant its accuracy or consistency with other published Emsi data. In most cases, the Business Count will not match total companies with profiles on the summary tab.

### Workforce Characteristics

#### **Largest Occupations**



#### **Top Growing Occupations**



#### **Top Occupation LQ**



#### **Top Occupation Earnings**



• 2020 Median Hourly Earnings

#### **Top Posted Occupations**



Unique Average Monthly Postings

#### Underemployment



#### **Largest Occupations**



# **Educational Pipeline**

In 2019, there were 518 graduates in Oneida County, WI. This pipeline has shrunk by 26% over the last 5 years. The highest share of these graduates come from Nursing Assistant/Aide and Patient Care Assistant/Aide, Welding Technology/Welder, and Liberal Arts and Sciences/Liberal Studies.



# **In-Demand Skills**