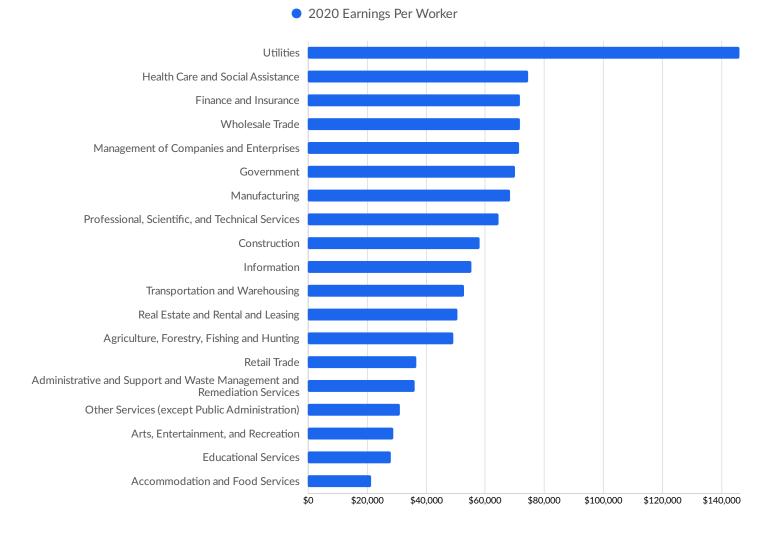

| Wood County, WI        | 19         |

# **Industry Characteristics**

#### **Largest Industries**



#### **Top Growing Industries**



#### **Top Industry LQ**



#### **Top Industry GRP**



#### **Top Industry Earnings**



#### **Largest Industries**



# **... Economy** Overview

# **Business Characteristics**

#### 2,582 Companies Employ Your Workers

Online profiles for your workers mention 2,582 companies as employers, with the top 10 appearing below. In the last 12 months, 973 companies in Oneida County, WI posted job postings, with the top 10 appearing below.

| Top Companies                  | Profiles | Top Companies Posting | Unique Postings |
|--------------------------------|----------|-----------------------|-----------------|
| Ministry Health Care, Inc.     | 151      | Ascension             | 460             |
| Marshfield Clinic              | 147      | Marshfield Clinic     | 350             |
| Nicolet Area Technical College | 143      | Wal-Mart, Inc.        | 155             |
| State