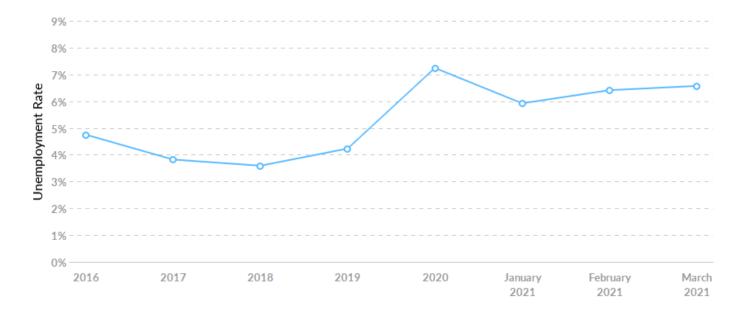

#### **Unemployment Rate Trends**

Oneida County, WI had a March 2021 unemployment rate of 6.57%, increasing from 4.75% 5 years before.

| Timeframe     | Unemployment Rate |
|---------------|-------------------|
| 2016          | 4.75%             |
| 2017          | 3.82%             |
| 2018          | 3.59%             |
| 2019          | 4.23%             |
| 2020          | 7.24%             |
| January 2021  | 5.92%             |
| February 2021 | 6.41%             |
| March 2021    | 6.57%             |