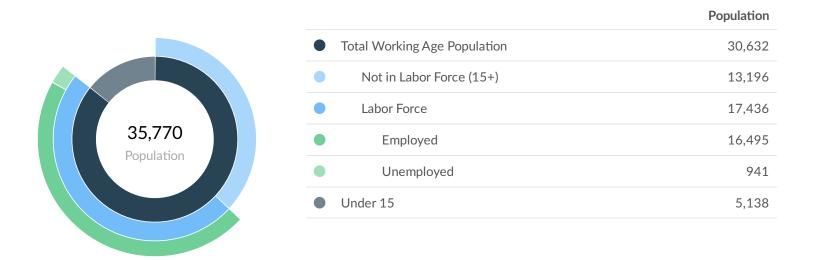

### 35,770

Population (2020)

Population grew by 467 over the last 5 years and is projected to grow by 516 over the next 5 years. 17,616

Total Regional Employment

Jobs decreased by 1,202 over the last 5 years but are projected to grow by 120 over the next 5 years. \$56.9K

|           | Population<br>(2020) | Labor<br>Force<br>(2020) | Jobs (2020) | Cost<br>of<br>Living | GRP       | Imports   | Exports   |
|-----------|----------------------|--------------------------|-------------|----------------------|-----------|-----------|-----------|
| Region    | 35,770               | 17,436                   | 17,616      | 100.2                | \$1.64B   | \$2.45B   | \$2.06B   |
| NCWRPC    | 441,515              | 220,182                  | 219,922     | 99.4                 | \$21.89B  | \$30.67B  | \$28.81B  |
| Wisconsin | 5,848,151            | 3,038,273                | 3,074,986   | 100.0                | \$331.57B | \$322.64B | \$342.03B |

#### 2020 Labor Force Breakdown