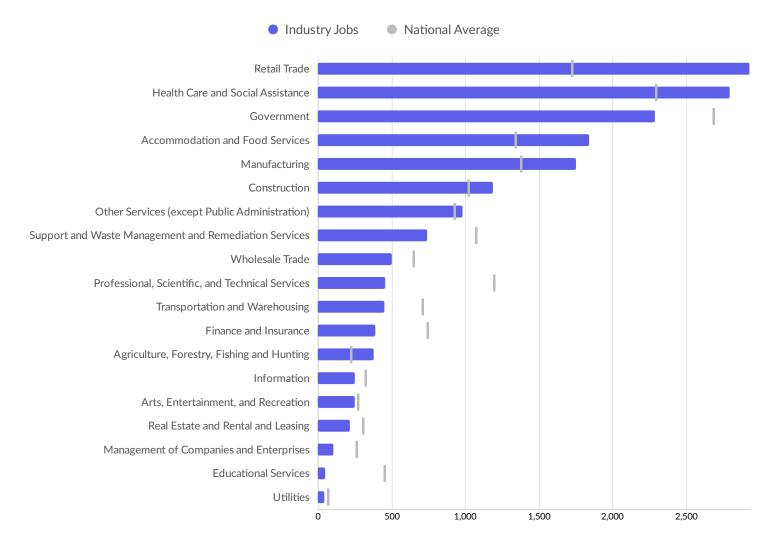

# **Industry Characteristics**

#### **Largest Industries**

#### Takeaways

**J** Emsi

- As of 2020 the region's population **increased by 1.3%** since 2015, growing by 467. Population is expected to **increase by 1.4%** between 2020 and 2025, adding 516.
- From 2015 to 2020, jobs declined by 6.4% in Oneida County, WI from 18,818 to 17,616. This change fell short of the national growth rate of 1.3% by 7.7%. As the number of jobs declined, the labor force participation rate decreased from 60.1% to 56.9% between 2015 and 2020.
- Concerning educational attainment, **17.8% of Oneida County, WI residents possess a Bachelor's Degree** (2.3% below the national average), and **11.8% hold an Associate's Degree** (3.2% above the national average).
- The top three industries in 2020 are Restaurants and Other Eating Places, Local Government, Excluding Education and Hospitals, and Education and Hospitals (Local Government).