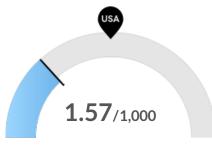

Violent Crime

Oneida County, WI has 1.57 violent crimes per 1,000 people. The national rate is 3.53 per 1,000 people.

**Property Crime** 

Oneida County, WI has 9.66 property crimes per 1,000 people. The national rate is 19.79 per 1,000 people.