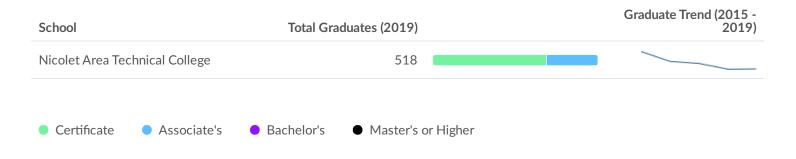

# **Educational Pipeline**

In 2019, there were 518 graduates in Oneida County, WI. This pipeline has shrunk by 26% over the last 5 years. The highest share of these graduates come from Nursing Assistant/Aide and Patient Care Assistant/Aide, Welding Technology/Welder, and Liberal Arts and Sciences/Liberal Studies.