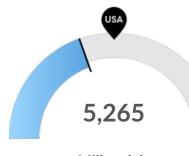

### **Population Characteristics**

Millennials

Oneida County, WI has 5,265 millennials (ages 25-39). The national average for an area this size is 7,339.

**Retiring Soon** 

Retirement risk is high in Oneida County, WI. The national average for an area this size is 10,465 people 55 or older, while there are 16,227 here.