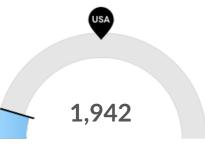

**Racial Diversity** 

Racial diversity is low in Oneida County, WI. The national average for an area this size is 14,198 racially diverse people, while there are 1,942 here.

Veterans

Oneida County, WI has 2,980 veterans. The national average for an area this size is 1,977.