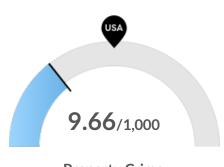

Violent Crime

Oneida County, WI has 1.57 violent crimes per 1,000 people. The national rate is 3.53 per 1,000 people.

**Property Crime** 

Oneida County, WI has 9.66 property crimes per 1,000 people. The national rate is 19.79 per 1,000 people.