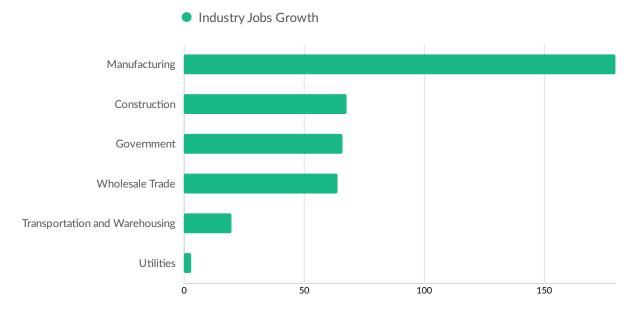

| Wood County, WI        | 19         |

# **Industry Characteristics**

#### **Largest Industries**



#### **Top Growing Industries**



#### **Top Industry LQ**



#### **Top Industry GRP**



#### **Top Industry Earnings**



#### **Largest Industries**



# **... Economy** Overview

# **Business Characteristics**

#### 2,582 Companies Employ Your Workers

Online profiles for your workers mention 2,582 companies as employers, with the top 10 appearing below. In the last 12 months, 973 companies in Oneida County, WI posted job postings, with the top 10 appearing below.

| Top Companies                  | Profiles | Top Companies Posting | Unique Postings |
|--------------------------------|----------|-----------------------|-----------------|
| Ministry Health Care, Inc.     | 151      | Ascension             | 460             |
| Marshfield Clinic              | 147      | Marshfield Clinic     | 350             |
| Nic