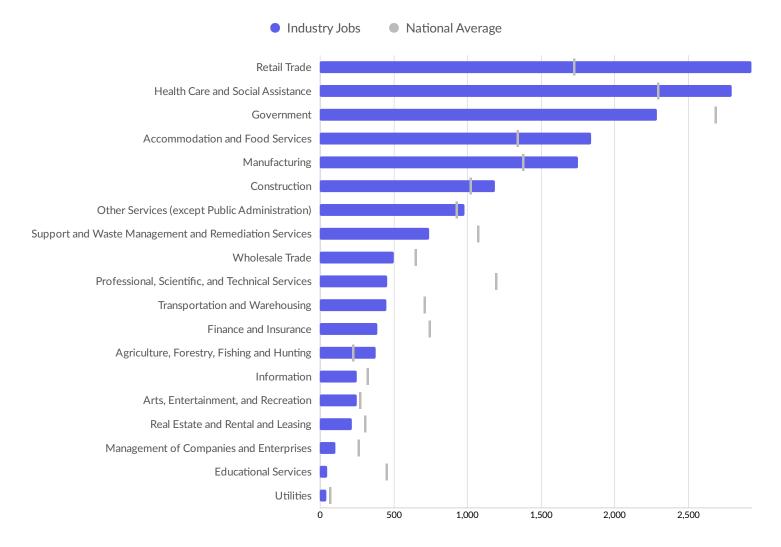

| Wood County, WI        | 19         |

# **Industry Characteristics**

#### **Largest Industries**



#### **Top Growing Industries**



#### **Top Industry LQ**



#### **Top Industry GRP**



#### **Top Industry Earnings**



#### **Largest Industries**



# **... Economy** Overview

# **Business Characteristics**

#### 2,582 Companies Employ Your Workers

Online profiles for your workers mention 2,582 companies as employers, with the top 10 appearing below. In the last 12 months, 973 companies in Oneida County, WI posted job postings, with the top 10 appearing below.

| Top Companies                  | Profiles | Top Companies Posting | Unique Postings |
|--------------------------------|----------|-----------------------|-----------------|
| Ministry Health Care, Inc.     | 151      | Ascension             | 460             |
| Marshfield Clinic              | 147      | Marshfield C