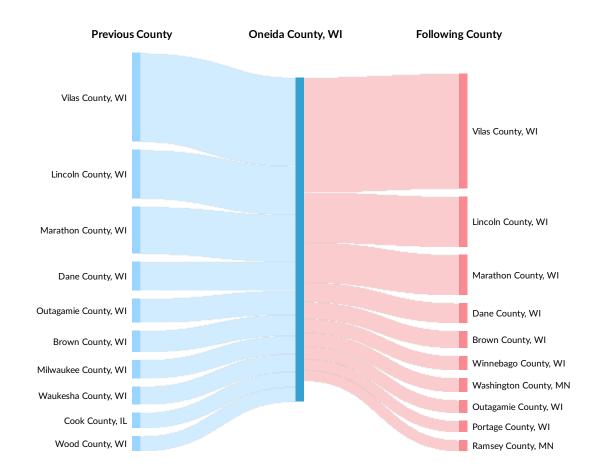

# Inbound and Outbound Migration

The table below analyzes past and current residents of Oneida County, WI. The left column shows residents of other counties migrating to Oneida County, WI. The right column shows residents migrating from Oneida County, WI to other counties.

As of 2019, 210 people have migrated from Vilas County, WI to Oneida County, WI. In the same year, 271 people left Oneida County, WI migrating to Vilas County, WI. The total Net Migration for Oneida County, WI in 2018 was 303.

| Top Previous Counties | Migrations |
|-----------------------|------------|
| Vilas County, WI      | 210        |
| Lincoln County, WI    | 115        |
| Marathon County, WI   | 111        |
| Dane County, WI       | 68         |
| Outagamie County, WI  | 56         |
| Brown County, WI      | 50         |

# **... Economy** Overview

| Milwaukee County, WI43Waukesha County, WI36Coloc County, WI37Wood County, WI37Columbia County, WI37Columbia County, WI37Forset County, WI37Walworth County, WI37Yang Following CountiesMigrationYang Following CountiesMigrationVilas County, WI371Lincoln County, WI371Uian County, WI371Minebago County, WI373Outagamic County, WI373Winnebago County, WI373Outagamic County, WI373Outagamic County, WI373Portage County, WI373Minebago County, MI373Outagamic County, WI374Minebago County, WI374Minebago County, WI374Minebago County, WI374Minebago County, WI374Minebago County, MI374Minebago County, MI </th <th>Top Previous Counties</th> <th>Migrations</th> | Top Previous Counties  | Migrations |
|-------------------------------------------------------------------------------------------------------------------------------------------------------------------------------------------------------------------------------------------------------------------------------------------------------------------------------------------------------------------------------------------------------------------------------------------------------------------------------------------------------------------------------------------------------------------------------------------------------------------------------------------------------------------------------------------------------------------------------------------------------------------------------------------------------------------------------------------------------------------------------------------------------------------------------------------------------------------------------------------------------------------|------------------------|------------|
| Cook County, IL36Wood County, WI37Livingston County, MI30Columbia County, WI30Langlade County, WI37Forest County, WI27Valworth County, WI25Top Following CountiesMigrationsVilas County, WI271Lincoln County, WI271Bane County, WI371Uisa County, WI40Migration40Minebago County, WI41Marathon County, WI41Minebago County, WI41Winebago County, WI41Winebago County, WI31Outagamie County, WI31Mishington County, WI31Musakineg County, WI32Intage County, WI32Miswakee County, WI32Lios Angeles County, CA24Manatee County, FL22Yio County, CA23                                                                                                                                                                                                                                                                                                                                                                                                                                                                | Milwaukee County, WI   | 43         |
| Wood County, WI35Livingston County, MI30Columbia County, WI30Langlade County, WI27Forest County, WI25Top Following CountiesMigrationsVilas County, WI271Lincoln County, WI118Marathon County, WI40Brown County, WI40Winnebago County, WI33Outagamie County, WI33Outagamie County, WI33Minasteo County, WI33Marathon County, WI33Outagamie County, WI33Outagamie County, WI25Milwaukee County, MN25Milwaukee County, CA24Manatee County, FL22Yolo County, CA24                                                                                                                                                                                                                                                                                                                                                                                                                                                                                                                                                     | Waukesha County, WI    | 42         |
| Livingston County, MI32Columbia County, WI37Ianglade County, WI27Forest County, WI27Valworth County, WI25Top Following CountiesMigrationsVilas County, WI271Lincoln County, WI118Marathon County, WI118Marathon County, WI40WInnebago County, WI40Winnebago County, WI33Outagamie County, MI33Outagamie County, MI33Portage County, MI25Milwaukee County, MI25Milwaukee County, CA24Manatee County, FL22Yolo County, CA23                                                                                                                                                                                                                                                                                                                                                                                                                                                                                                                                                                                         | Cook County, IL        | 36         |
| Columbia County, WI30Langlade County, WI27Forest County, WI27Walworth County, WI25Top Following CountiesMigrationsVilas County, WI271Lincoln County, WI118Marathon County, WI95Dane County, WI46Brown County, WI43Winnebago County, WI33Outagamie County, MI33Portage County, WI33Mutagamie County, WI33Divinge County, WI33Mutagamie County, WI34Portage County, WI25Milwaukee County, CA25Minatee County, FL22Yoo County, CA23                                                                                                                                                                                                                                                                                                                                                                                                                                                                                                                                                                                  | Wood County, WI        | 35         |
| Langlade County, WI27Forest County, WI27Walworth County, WI25Top Following CountiesMigrationsVilas County, WI271Lincoln County, WI118Marathon County, WI95Dane County, WI46Brown County, WI40Winnebago County, WI33Outagamie County, WI33Outagamie County, WI33Portage County, WI30Indiage County, WI30Portage County, WI30Portage County, WI25Milwaukee County, WI25Minagels County, CA24Manatee County, FL22Vortage County, FL22Outaganie County, CA24                                                                                                                                                                                                                                                                                                                                                                                                                                                                                                                                                          | Livingston County, MI  | 32         |
| Forest County, WI27Walworth County, WI25Top Following CountiesMigrationsVilas County, WI271Lincoln County, WI118Marathon County, WI95Dane County, WI40Brown County, WI40Winnebago County, WI33Outagamie County, WI33Outagamie County, WI36Portage County, WI36Indiage County, WI36Portage County, WI36Portage County, WI36Mansey County, MN25Milwaukee County, CA24Manatee County, FL22Yoo County, CA32                                                                                                                                                                                                                                                                                                                                                                                                                                                                                                                                                                                                           | Columbia County, WI    | 30         |
| Walworth County, WI25Top Following CountiesMigrationsVilas County, WI271Lincoln County, WI118Marathon County, WI95Dane County, WI46Brown County, WI40Winnebago County, WI33Washington County, MI33Outagamie County, WI33Portage County, WI26Ramsey County, MI25Ilwaukee County, MI25Los Angeles County, CA24Yalo County, FL22Yolo County, FL22Yolo County, CA34                                                                                                                                                                                                                                                                                                                                                                                                                                                                                                                                                                                                                                                   | Langlade County, WI    | 27         |
| Top Following CountiesMigrationsVilas County, WI271Lincoln County, WI118Marathon County, WI95Dane County, WI46Brown County, WI40Winnebago County, WI33Washington County, WI33Outagamie County, WI33Portage County, WI36Ramsey County, WI25Milwaukee County, WI25Milwaukee County, CA24Manatee County, FL22Yolo County, CA21                                                                                                                                                                                                                                                                                                                                                                                                                                                                                                                                                                                                                                                                                       | Forest County, WI      | 27         |
| Vilas County, WI271Lincoln County, WI118Marathon County, WI95Dane County, WI46Brown County, WI40Winnebago County, WI33Washington County, MN33Outagamie County, WI30Portage County, WI26Ramsey County, MN25Ios Angeles County, CA24Yolo County, FL22Yolo County, CA21                                                                                                                                                                                                                                                                                                                                                                                                                                                                                                                                                                                                                                                                                                                                              | Walworth County, WI    | 25         |
| Lincoln County, WI118Marathon County, WI95Dane County, WI46Brown County, WI40Winnebago County, WI33Washington County, MN33Outagamie County, WI30Portage County, WI26Ramsey County, MN25Milwaukee County, CA24Manatee County, FL22Yolo County, CA21                                                                                                                                                                                                                                                                                                                                                                                                                                                                                                                                                                                                                                                                                                                                                                | Top Following Counties | Migrations |
| Marathon County, WI95Dane County, WI46Brown County, WI40Winnebago County, WI33Washington County, MN33Outagamie County, WI30Portage County, WI26Ramsey County, MN25Milwaukee County, WI25Los Angeles County, CA24Manatee County, FL22Yolo County, CA21                                                                                                                                                                                                                                                                                                                                                                                                                                                                                                                                                                                                                                                                                                                                                             | Vilas County, WI       | 271        |
| Dane County, WI46Brown County, WI40Winnebago County, WI33Washington County, MN33Outagamie County, WI30Portage County, WI26Ramsey County, MN25Milwaukee County, WI25Los Angeles County, CA24Manatee County, FL22Yolo County, CA21                                                                                                                                                                                                                                                                                                                                                                                                                                                                                                                                                                                                                                                                                                                                                                                  | Lincoln County, WI     | 118        |
| Brown County, WI40Winnebago County, WI33Washington County, MN33Outagamie County, WI30Portage County, WI26Ramsey County, MN25Milwaukee County, WI25Los Angeles County, CA24Manatee County, FL22Yolo County, CA21                                                                                                                                                                                                                                                                                                                                                                                                                                                                                                                                                                                                                                                                                                                                                                                                   | Marathon County, WI    | 95         |
| Winnebago County, WI33Washington County, MN33Outagamie County, WI30Portage County, WI26Ramsey County, MN25Milwaukee County, WI25Los Angeles County, CA24Manatee County, FL22Yolo County, CA21                                                                                                                                                                                                                                                                                                                                                                                                                                                                                                                                                                                                                                                                                                                                                                                                                     | Dane County, WI        | 46         |
| Washington County, MN33Outagamie County, WI30Portage County, WI26Ramsey County, MN25Milwaukee County, WI25Los Angeles County, CA24Manatee County, FL22Yolo County, CA21                                                                                                                                                                                                                                                                                                                                                                                                                                                                                                                                                                                                                                                                                                                                                                                                                                           | Brown County, WI       | 40         |
| Outagamie County, WI30Portage County, WI26Ramsey County, MN25Milwaukee County, WI25Los Angeles County, CA24Manatee County, FL22Yolo County, CA21                                                                                                                                                                                                                                                                                                                                                                                                                                                                                                                                                                                                                                                                                                                                                                                                                                                                  | Winnebago County, WI   | 33         |
| Portage County, WI26Ramsey County, MN25Milwaukee County, WI25Los Angeles County, CA24Manatee County, FL22Yolo County, CA21                                                                                                                                                                                                                                                                                                                                                                                                                                                                                                                                                                                                                                                                                                                                                                                                                                                                                        | Washington County, MN  | 33         |
| Ramsey County, MN25Milwaukee County, WI25Los Angeles County, CA24Manatee County, FL22Yolo County, CA21                                                                                                                                                                                                                                                                                                                                                                                                                                                                                                                                                                                                                                                                                                                                                                                                                                                                                                            | Outagamie County, WI   | 30         |
| Milwaukee County, WI25Los Angeles County, CA24Manatee County, FL22Yolo County, CA21                                                                                                                                                                                                                                                                                                                                                                                                                                                                                                                                                                                                                                                                                                                                                                                                                                                                                                                               | Portage County, WI     | 26         |
| Los Angeles County, CA24Manatee County, FL22Yolo County, CA21                                                                                                                                                                                                                                                                                                                                                                                                                                                                                                                                                                                                                                                                                                                                                                                                                                                                                                                                                     | Ramsey County, MN      | 25         |
| Manatee County, FL22Yolo County, CA21                                                                                                                                                                                                                                                                                                                                                                                                                                                                                                                                                                                                                                                                                                                                                                                                                                                                                                                                                                             | Milwaukee County, WI   | 25         |
| Yolo County, CA 21                                                                                                                                                                                                                                                                                                                                                                                                                                                                                                                                                                                                                                                                                                                                                                                                                                                                                                                                                                                                | Los Angeles County, CA | 24         |
|                                                                                                                                                                                                                                                                                                                                                                                                                                                                                                                                                                                                                                                                                                                                                                                                                                                                                                                                                                                                                   | Manatee County, FL     | 22         |
| Wood County, WI 19                                                                                                                                                                                                                                                                                                                                                                                                                                                                                                                                                                                                                                                                                                                                                                                                                                                                                                                                                                                                | Yolo County, CA        | 21         |
|                                                                                                                                                                                                                                                                                                                                                                                                                                                                                                                                                                                                                                                                                                                                                                                                                                                                                                                                                                                                                   | Wood County, WI        | 19         |