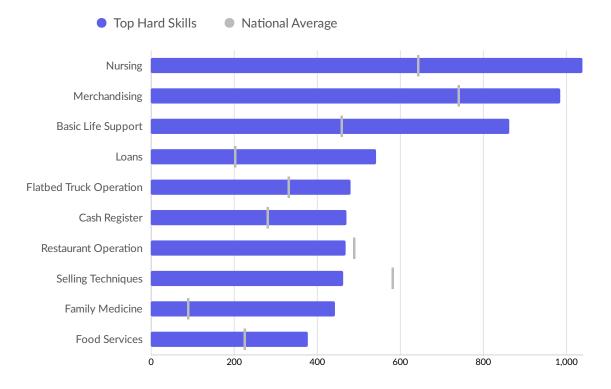

# **Educational Pipeline**

In 2019, there were 518 graduates in Oneida County, WI. This pipeline has shrunk by 26% over the last 5 years. The highest share of these graduates come from Nursing Assistant/Aide and Patient Care Assistant/Aide, Welding Technology/Welder, and Liberal Arts and Sciences/Liberal Studies.

# **In-Demand Skills**