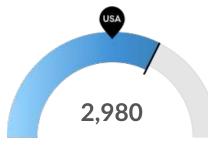

**Racial Diversity** 

Racial diversity is low in Oneida County, WI. The national average for an area this size is 14,198 racially diverse people, while there are 1,942 here.

Veterans

Oneida County, WI has 2,980 veterans. The national average for an area this size is 1,977.