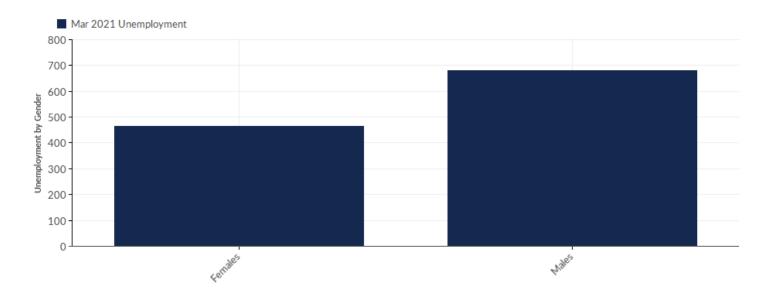

### Unemployment by Gender

| Gender  | Un    | employment<br>(Mar 2021) | % of Age<br>Cohort |
|---------|-------|--------------------------|--------------------|
| Females |       | 465                      | 40.58%             |
| Males   |       | 681                      | 59.42%             |
|         | Total | 1,146                    | 100.00%            |