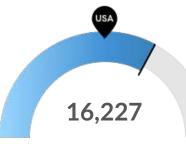

### **Population Characteristics**

Millennials

Oneida County, WI has 5,265 millennials (ages 25-39). The national average for an area this size is 7,339.

**Retiring Soon** 

Retirement risk is high in Oneida County, WI. The national average for an area this size is 10,465 people 55 or older, while there are 16,227 here.