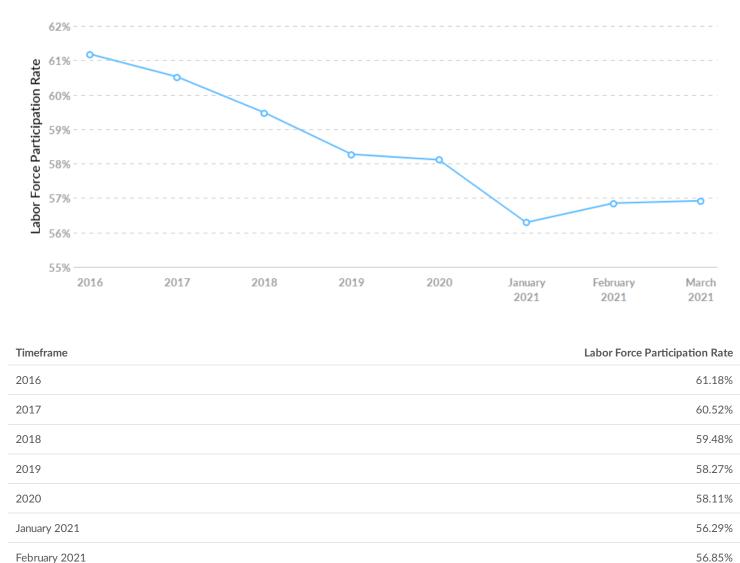

#### Labor Force Participation Rate Trends

March 2021

56.92%

#### **Unemployment Rate Trends**

Oneida County, WI had a March 2021 unemployment rate of 6.57%, increasing from 4.75% 5 years before.

| Timeframe     | Unemployment Rate |
|---------------|-------------------|
| 2016          | 4.75%             |
| 2017          | 3.82%             |
| 2018          | 3.59%             |
| 2019          | 4.23%             |
| 2020          | 7.24%             |
| January 2021  | 5.92%             |
| February 2021 | 6.41%             |
| March 2021    | 6.57%             |