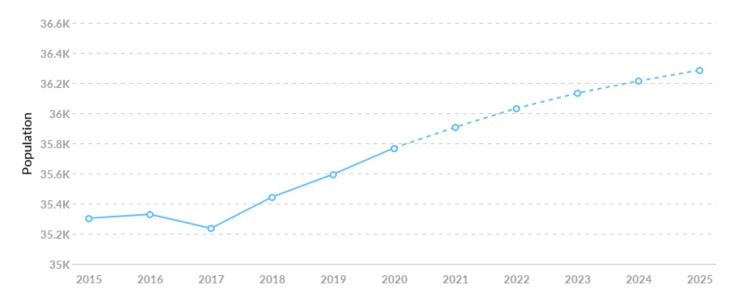

#### **Population Trends**

As of 2020 the region's population **increased by 1.3%** since 2015, growing by 467. Population is expected to **increase by 1.4%** between 2020 and 2025, adding 516.

| Timeframe | Population |
|-----------|------------|
| 2015      | 35,303     |
| 2016      | 35,329     |
| 2017      | 35,236     |
| 2018      | 35,444     |
| 2019      | 35,595     |
| 2020      | 35,770     |
| 2021      | 35,908     |
| 2022      | 36,033     |
| 2023      | 36,134     |
| 2024      | 36,214     |
| 2025      | 36,286     |