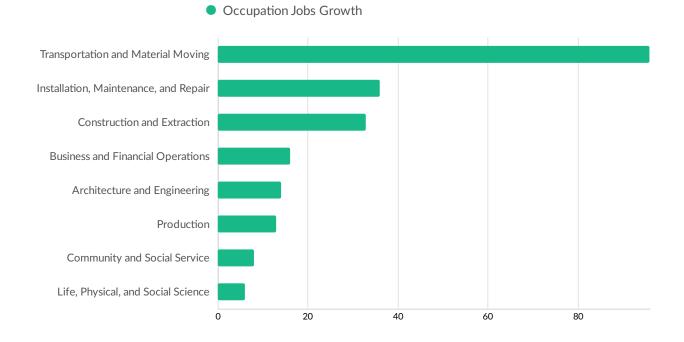

to 9 employees   | 27.9%      | 595            |
|  | • 10 to 19 employees | 20.9%      | 445            |
|  | 20 to 49 employees   | 11.3%      | 242            |
|  | 50 to 99 employees   | 1.9%       | 41             |
|  | 100 to 249 employees | 1.0%       | 22             |
|  | 250 to 499 employees | 0.3%       | 6              |
|  | 500+ employees       | 0.1%       | 3              |

\*Business Data by DatabaseUSA.com is third-party data provided by Emsi to its customers as a convenience, and Emsi does not endorse or warrant its accuracy or consistency with other published Emsi data. In most cases, the Business Count will not match total companies with profiles on the summary tab.

### Workforce Characteristics

#### **Largest Occupations**



#### **Top Growing Occupations**



#### **Top Occupation LQ**



#### **Top Occupation Earnings**



• 2020 Median Hourly Earnings

#### **Top Posted Occupations**



Unique Average Monthly Postings

#### Underemployment



#### **Largest Occupations**



# **Educational Pipeline**

In 2019, there were 518 graduates in Oneida County, WI. This pipeline has shrunk by 26% over the last 5 years. The highest share of these graduates come from Nursing Assistant/Aide and Patient Care Assistant/Aide, Welding Technology/Welder, and Liberal Arts and Sciences/Liberal Studies.



# **In-Demand Skills**