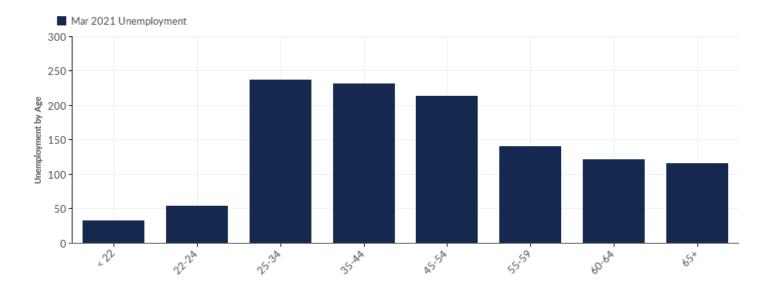

### Unemployment by Age

| Age   | Ui    | nemployment<br>(Mar 2021) | % of Age<br>Cohort |
|-------|-------|---------------------------|--------------------|
| < 22  |       | 33                        | 2.88%              |
| 22-24 |       | 54                        | 4.71%              |
| 25-34 |       | 237                       | 20.68%             |
| 35-44 |       | 232                       | 20.24%             |
| 45-54 |       | 213                       | 18.59%             |
| 55-59 |       | 140                       | 12.22%             |
| 60-64 |       | 122                       | 10.65%             |
| 65+   |       | 116                       | 10.12%             |
|       | Total | 1,146                     | 100.00%            |