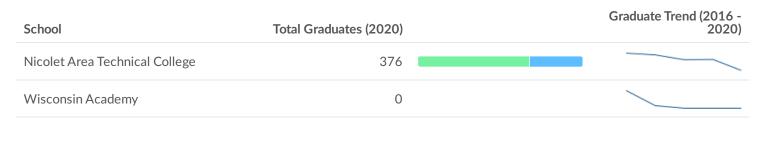

## **Educational Pipeline**

In 2020, there were 376 graduates in Grow North. This pipeline has shrunk by 38% over the last 5 years. The highest share of these graduates come from Nursing Assistant/Aide and Patient Care Assistant/Aide, Liberal Arts and Sciences/Liberal Studies, and Welding Technology/Welder.