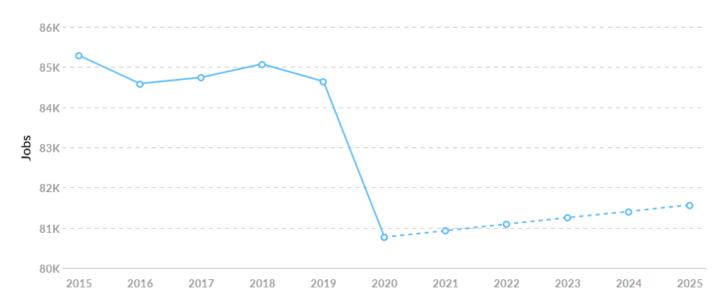

#### Job Trends

From 2015 to 2020, jobs declined by 5.3% in Grow North from 85,289 to 80,764. This change fell short of the national growth rate of 0.0% by 5.3%.

| Timeframe | Jobs   |
|-----------|--------|
| 2015      | 85,289 |
| 2016      | 84,587 |
| 2017      | 84,741 |
| 2018      | 85,075 |
| 2019      | 84,643 |
| 2020      | 80,764 |
| 2021      | 80,926 |
| 2022      | 81,089 |
| 2023      | 81,252 |
| 2024      | 81,403 |
| 2025      | 81,568 |