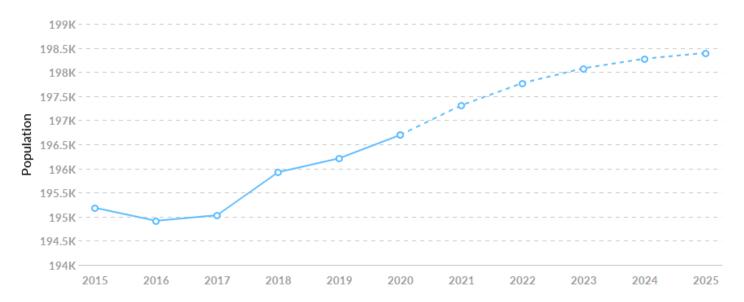

#### **Population Trends**

As of 2020 the region's population **increased by 0.8%** since 2015, growing by 1,510. Population is expected to **increase by 0.9%** between 2020 and 2025, adding 1,702.

| Timeframe | Population |
|-----------|------------|
| 2015      | 195,185    |
| 2016      | 194,914    |
| 2017      | 195,030    |
| 2018      | 195,921    |
| 2019      | 196,211    |
| 2020      | 196,695    |
| 2021      | 197,311    |
| 2022      | 197,771    |
| 2023      | 198,079    |
| 2024      | 198,277    |
| 2025      | 198,397    |