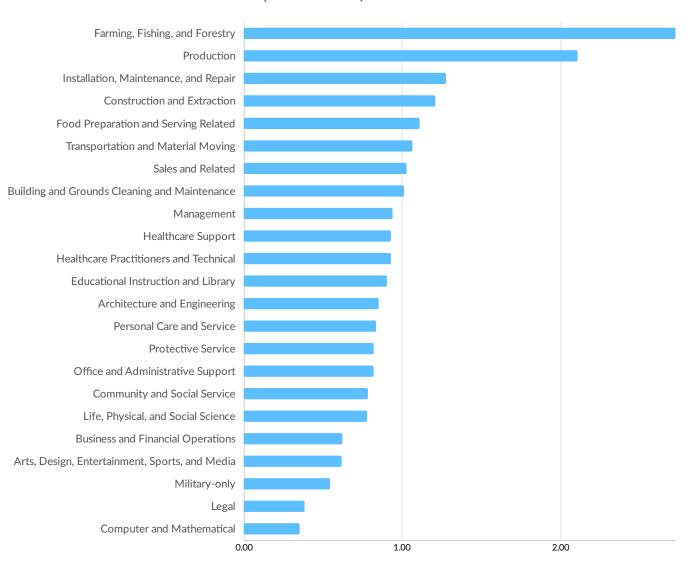

|
|  | 20 to 49 employees   | 11.1%      | 1,068                 |
|  | 50 to 99 employees   | 2.0%       | 194                   |
|  | 100 to 249 employees | 0.9%       | 89                    |
|  | 250 to 499 employees | 0.3%       | 28                    |
|  | • 500+ employees     | 0.1%       | 9                     |

\*Business Data by DatabaseUSA.com is third-party data provided by Emsi to its customers as a convenience, and Emsi does not endorse or warrant its accuracy or consistency with other published Emsi data. In most cases, the Business Count will not match total companies with profiles on the summary tab.

## Workforce Characteristics

#### **Largest Occupations**



#### **Top Growing Occupations**



Occupation Jobs Growth

#### **Top Occupation Location Quotient**



Occupation Location Quotient

#### **Top Occupation Earnings**



Median Hourly Earnings

#### **Top Posted Occupations**



Unique Average Monthly Postings

#### Underemployment



## **Educational Pipeline**

In 2020, there were 376 graduates in Grow North. This pipeline has shrunk by 38% over the last 5 years. The highest share of these graduates come from Nursing Assistant/Aide and Patient Care Assistant/Aide, Liberal Arts and Sciences/Liberal Studies, and Welding Technology/Welder.





## **In-Demand Skills**