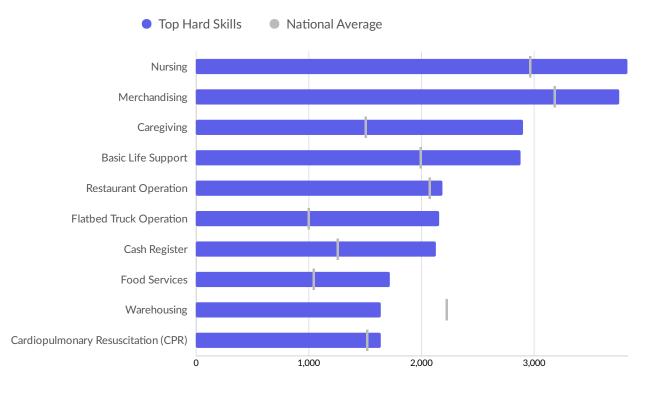

Emsi data. In most cases, the Business Count will not match total companies with profiles on the summary tab.

## Workforce Characteristics

#### **Largest Occupations**



#### **Top Growing Occupations**



Occupation Jobs Growth

#### **Top Occupation Location Quotient**



Occupation Location Quotient

#### **Top Occupation Earnings**



Median Hourly Earnings

#### **Top Posted Occupations**



Unique Average Monthly Postings

#### Underemployment



## **Educational Pipeline**

In 2020, there were 376 graduates in Grow North. This pipeline has shrunk by 38% over the last 5 years. The highest share of these graduates come from Nursing Assistant/Aide and Patient Care Assistant/Aide, Liberal Arts and Sciences/Liberal Studies, and Welding Technology/Welder.





## **In-Demand Skills**