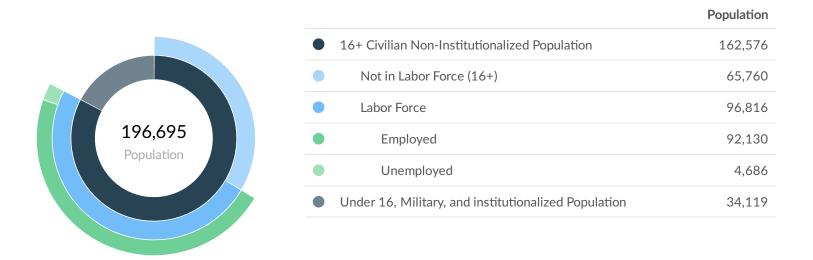

#### 196,695

#### Population (2020)

Population grew by 1,510 over the last 5 years and is projected to grow by 1,702 over the next 5 years. 80,764

**Total Regional Employment** 

Jobs decreased by 4,524 over the last 5 years but are projected to grow by 804 over the next 5 years.

#### Dec 2020 Labor Force Breakdown