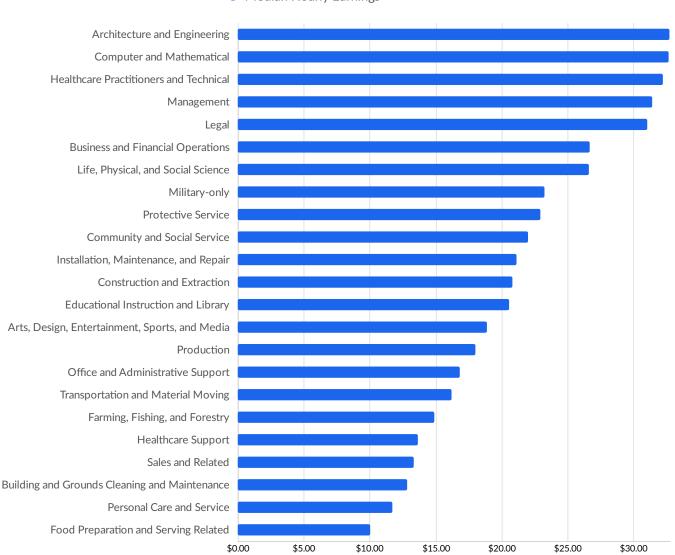

|
|  | 50 to 99 employees   | 2.0%       | 194                   |
|  | 100 to 249 employees | 0.9%       | 89                    |
|  | 250 to 499 employees | 0.3%       | 28                    |
|  | • 500+ employees     | 0.1%       | 9                     |

\*Business Data by DatabaseUSA.com is third-party data provided by Emsi to its customers as a convenience, and Emsi does not endorse or warrant its accuracy or consistency with other published Emsi data. In most cases, the Business Count will not match total companies with profiles on the summary tab.

## Workforce Characteristics

#### **Largest Occupations**



#### **Top Growing Occupations**



Occupation Jobs Growth

#### **Top Occupation Location Quotient**



Occupation Location Quotient

#### **Top Occupation Earnings**



Median Hourly Earnings

#### **Top Posted Occupations**



Unique Average Monthly Postings

#### Underemployment



## **Educational Pipeline**

In 2020, there were 376 graduates in Grow North. This pipeline has shrunk by 38% over the last 5 years. The highest share of these graduates come from Nursing Assistant/Aide and Patient Care Assistant/Aide, Liberal Arts and Sciences/Liberal Studies, and Welding Technology/Welder.





## **In-Demand Skills**