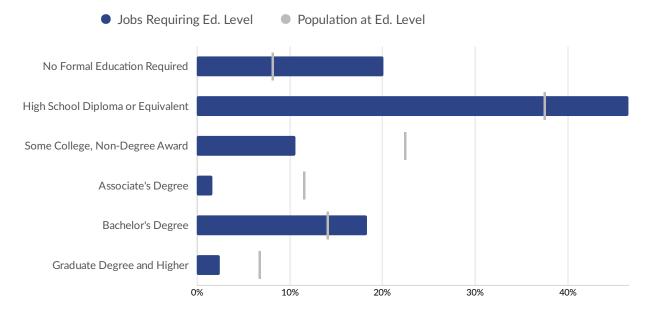

|
|  | 250 to 499 employees | 0.3%       | 28                    |
|  | • 500+ employees     | 0.1%       | 9                     |

\*Business Data by DatabaseUSA.com is third-party data provided by Emsi to its customers as a convenience, and Emsi does not endorse or warrant its accuracy or consistency with other published Emsi data. In most cases, the Business Count will not match total companies with profiles on the summary tab.

## Workforce Characteristics

#### **Largest Occupations**



#### **Top Growing Occupations**



Occupation Jobs Growth

#### **Top Occupation Location Quotient**



Occupation Location Quotient

#### **Top Occupation Earnings**



Median Hourly Earnings

#### **Top Posted Occupations**



Unique Average Monthly Postings

#### Underemployment



## **Educational Pipeline**

In 2020, there were 376 graduates in Grow North. This pipeline has shrunk by 38% over the last 5 years. The highest share of these graduates come from Nursing Assistant/Aide and Patient Care Assistant/Aide, Liberal Arts and Sciences/Liberal Studies, and Welding Technology/Welder.





## **In-Demand Skills**