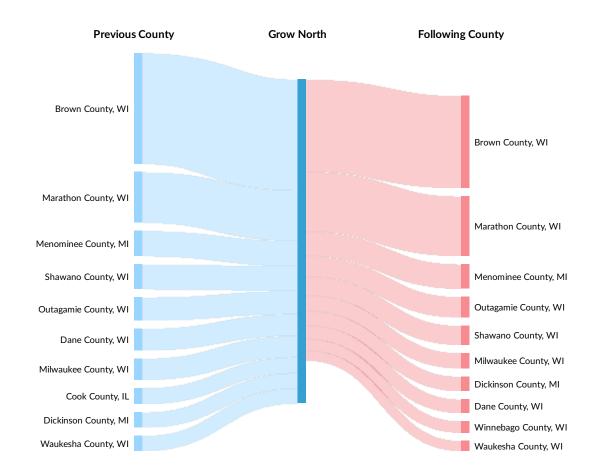

## Inbound and Outbound Migration

The table below analyzes past and current residents of Grow North. The left column shows residents of other counties migrating to Grow North. The right column shows residents migrating from Grow North to other counties.

As of 2019, 1,067 people have migrated from Brown County, WI to Grow North. In the same year, 888 people left Grow North migrating to Brown County, WI. The total Net Migration for Grow North in 2018 was 1,000.

| Top Previous Counties | Migrations |
|-----------------------|------------|
| Brown County, WI      | 1,067      |
| Marathon County, WI   | 487        |
| Menominee County, MI  | 242        |
| Shawano County, WI    | 239        |
| Outagamie County, WI  | 223        |
| Dane County, WI       | 208        |

## **... Economy** Overview

| Milwaukee County, WI2006Cook County, IL1137Dickinson County, MI1147Waukesha County, WI1158Wood County, WI1158Rock County, WI1157Maritowoc County, WI1157Portage County, WI1157Portage County, WI1158Brown County, WI1158Marathon County, WI1158Milwaukee County, WI1151Milwaukee County, WI1161Makesha County, WI1161Minebago County, WI1161Minebago County, WI1161Marathon County, WI1161Minebago County, WI1161<                         | Top Previous Counties  | Migrations |
|---------------------------------------------------------------------------------------------------------------------------------------------------------------------------------------------------------------------------------------------------------------------------------------------------------------------------------------------------------------------------------------------------------------------------------------------------------------------------------------------------------------------------------------------------------------------------------------------------------------------------------------------------------------------------------------------------------------------------------------------------------------------------------------------------------------------------------------------------------------------------------------------------------------------------------------------------------------------------------------------|------------------------|------------|
| Dickinson County, MI147Waukesha County, WI103Winnebago County, WI83Rock County, WI75Manitowoc County, WI75Portage County, WI74Top Following County, WI74Top Following County, WI888Marathon County, WI888Marathon County, WI888Marathon County, WI975Menominee County, WI975Menominee County, WI988Mirathon County, WI988Mirathon County, WI918Outagamie County, WI918Miwaukee County, WI918Miwaukee County, WI918Miwaukee County, WI918Dickinson County, WI918Miwaukee County, WI918Outaganie County, WI918Outaganie County, WI918Miwaukee County, WI918Minebago County, WI918Winnebago County, WI918Winnebago County, WI918Minebago County, WI918Minebago County, WI618Winge County, WI618Minebago County, WI618Winge County, WI618Minebago County,                                 | Milwaukee County, WI   | 206        |
| Waukesha County, WI145Winnebago County, WI103Wood County, WI83Rock County, WI75Manitowoc County, WI75Portage County, WI74Top Following CountiesMigrationsBrown County, WI888Marathon County, WI888Marathon County, WI875Menominee County, WI975Shawano County, WI198Shawano County, WI198Shawano County, WI198Dickinson County, WI198Dickinson County, WI198Dickinson County, WI191Dickinson County, WI194Dickinson County, WI194Dickinson County, WI194Outage County, WI194Winebago County, WI68Winebago County, WI68Winebago County, WI68Winebago County, WI68DuPage County, UI68DuPage County, UI68Minebago County, WI68Minebago County, WI68 <td< td=""><td>Cook County, IL</td><td>153</td></td<>     | Cook County, IL        | 153        |
| Winnebago County, WI103Wood County, WI75Rock County, WI75Manitowoc County, WI75Portage County, WI74Top Following CountiesMigrationsBrown County, WI888Marathon County, WI575Menominee County, MI235Outagamie County, WI188Milwaukee County, WI188Milwaukee County, WI181Dickinson County, WI181Dickinson County, WI181Dickinson County, WI181Dickinson County, WI61Winnebago County, WI61Winebago County, WI61Wood County, WI61Winebago County, WI61 <t< td=""><td>Dickinson County, MI</td><td>147</td></t<> | Dickinson County, MI   | 147        |
| Wood County, WI88Rock County, WI75Manitowoc County, WI75Portage County, WI74Top Following CountiesMigrationsBrown County, WI888Marathon County, WI575Menominee County, MI235Outagamie County, WI188Miwaukee County, WI188Dickinson County, WI181Dickinson County, WI181Dickinson County, WI181Dickinson County, WI181Dickinson County, WI181Dickinson County, WI61Winnebago County, WI61Winebago County, WI68DuPage County, WI68DuPage County, WI61Winebago County, WI61Minebago County, WI61Mi                                                         | Waukesha County, WI    | 145        |
| Rock County, WI75Manitowoc County, WI75Portage County, WI74Top Following CountiesMigrationsBrown County, WI888Marathon County, WI575Menominee County, MI235Outagamie County, WI198Shawano County, WI198Dickinson County, WI68Wunebago County, WI68Durage County, WI68Durage County, WI68Durage County, WI68Durage County, WI68Durage County, WI68Cuonty, WI68Durage County, WI68Durage County, WI68Durage County, WI68Durage County, WI68Cuonty, WI68Durage County, WI68Durage County, WI68Cuonty, WI<                                                                                                                                             | Winnebago County, WI   | 103        |
| Manitowoc County, WI75Portage County, WI74Top Following CountiesMigrationsBrown County, WI888Marathon County, WI575Menominee County, MI235Outagamie County, WI198Shawano County, WI183Milwaukee County, WI183Dickinson County, WI148Dickinson County, WI131Winnebago County, WI131Wunebago County, WI68Ducage County, WI67Youtage County, WI68DuPage County, IL67Wood County, WI61Manitowoc County, WI61                                                                                                                                                                                                                                                                                                                                                                                                                                                                                                                                                                                    | Wood County, WI        | 83         |
| Portage County, WI74Top Following CountiesMigrationsBrown County, WI888Marathon County, WI575Menominee County, MI235Outagamie County, WI198Shawano County, WI183Milwaukee County, WI148Dickinson County, MI141Dickinson County, WI141Winnebago County, WI141Wunebago County, WI141Wunebago County, WI68DuPage County, WI67Wood County, UI61Mood County, WI61                                                                                                                                                                                                                                                                                                                                                                                                                                                                                                                                                                                                                                | Rock County, WI        | 75         |
| Top Following CountiesMigrationsBrown County, WI888Marathon County, WI575Menominee County, MI235Outagamie County, WI198Shawano County, WI183Milwaukee County, WI148Dickinson County, MI140Dane County, WI131Winnebago County, WI131Wunebago County, WI68Durage County, WI61Mood County, WI61Mantowoc County, WI64                                                                                                                                                                                                                                                                                                                                                                                                                    | Manitowoc County, WI   | 75         |
| Brown County, WI888Marathon County, WI575Menominee County, MI235Outagamie County, WI198Shawano County, WI183Milwaukee County, WI148Dickinson County, MI140Dane County, WI131Winnebago County, WI111Waukesha County, WI68DuPage County, IL67Wood County, WI61Mantowoc County, WI54                                                                                                                                                                                                                                                                                                                                                                                                                                                                                                                                                                                                                                                                                                           | Portage County, WI     | 74         |
| Marathon County, WI575Menominee County, MI235Outagamie County, WI198Shawano County, WI183Milwaukee County, WI140Dickinson County, MI140Dane County, WI131Winnebago County, WI111Waukesha County, WI97Portage County, WI68DuPage County, IL67Wood County, WI61Manitowoc County, WI54                                                                                                                                                                                                                                                                                                                                                                                                                                                                                                                                                                                                                                                                                                         | Top Following Counties | Migrations |
| Menominee County, MI235Outagamie County, WI198Shawano County, WI183Milwaukee County, WI148Dickinson County, MI140Dane County, WI131Winnebago County, WI131Wunkesha County, WI97Portage County, WI68DuPage County, IL67Wood County, WI61Manitowoc County, WI54                                                                                                                                                                                                                                                                                                                                                                                                                                                                                                                                                                                                                                                                                                                               | Brown County, WI       | 888        |
| Outagamie County, WI198Shawano County, WI183Milwaukee County, WI148Dickinson County, MI140Dane County, WI131Winnebago County, WI111Waukesha County, WI97Portage County, WI68DuPage County, IL67Wood County, WI61Manitowoc County, WI54                                                                                                                                                                                                                                                                                                                                                                                                                                                                                                                                                                                                                                                                                                                                                      | Marathon County, WI    | 575        |
| Shawano County, WI183Milwaukee County, WI148Dickinson County, MI140Dane County, WI131Winnebago County, WI111Waukesha County, WI97Portage County, WI68DuPage County, IL67Wood County, WI61Manitowoc County, WI54                                                                                                                                                                                                                                                                                                                                                                                                                                                                                                                                                                                                                                                                                                                                                                             | Menominee County, MI   | 235        |
| Milwaukee County, WI148Dickinson County, MI140Dane County, WI131Winnebago County, WI111Waukesha County, WI97Portage County, WI68DuPage County, IL67Wood County, WI61Manitowoc County, WI54                                                                                                                                                                                                                                                                                                                                                                                                                                                                                                                                                                                                                                                                                                                                                                                                  | Outagamie County, WI   | 198        |
| Dickinson County, MI140Dane County, WI131Winnebago County, WI111Waukesha County, WI97Portage County, WI68DuPage County, IL67Wood County, WI61Manitowoc County, WI54                                                                                                                                                                                                                                                                                                                                                                                                                                                                                                                                                                                                                                                                                                                                                                                                                         | Shawano County, WI     | 183        |
| Dane County, WI131Winnebago County, WI111Waukesha County, WI97Portage County, WI68DuPage County, IL67Wood County, WI61Manitowoc County, WI54                                                                                                                                                                                                                                                                                                                                                                                                                                                                                                                                                                                                                                                                                                                                                                                                                                                | Milwaukee County, WI   | 148        |
| Winnebago County, WI111Waukesha County, WI97Portage County, WI68DuPage County, IL67Wood County, WI61Manitowoc County, WI54                                                                                                                                                                                                                                                                                                                                                                                                                                                                                                                                                                                                                                                                                                                                                                                                                                                                  | Dickinson County, MI   | 140        |
| Waukesha County, WI97Portage County, WI68DuPage County, IL67Wood County, WI61Manitowoc County, WI54                                                                                                                                                                                                                                                                                                                                                                                                                                                                                                                                                                                                                                                                                                                                                                                                                                                                                         | Dane County, WI        | 131        |
| Portage County, WI68DuPage County, IL67Wood County, WI61Manitowoc County, WI54                                                                                                                                                                                                                                                                                                                                                                                                                                                                                                                                                                                                                                                                                                                                                                                                                                                                                                              | Winnebago County, WI   | 111        |
| DuPage County, IL67Wood County, WI61Manitowoc County, WI54                                                                                                                                                                                                                                                                                                                                                                                                                                                                                                                                                                                                                                                                                                                                                                                                                                                                                                                                  | Waukesha County, WI    | 97         |
| Wood County, WI61Manitowoc County, WI54                                                                                                                                                                                                                                                                                                                                                                                                                                                                                                                                                                                                                                                                                                                                                                                                                                                                                                                                                     | Portage County, WI     | 68         |
| Manitowoc County, WI 54                                                                                                                                                                                                                                                                                                                                                                                                                                                                                                                                                                                                                                                                                                                                                                                                                                                                                                                                                                     | DuPage County, IL      | 67         |
|                                                                                                                                                                                                                                                                                                                                                                                                                                                                                                                                                                                                                                                                                                                                                                                                                                                                                                                                                                                             | Wood County, WI        | 61         |
| Maricopa County, AZ 46                                                                                                                                                                                                                                                                                                                                                                                                                                                                                                                                                                                                                                                                                                                                                                                                                                                                                                                                                                      | Manitowoc County, WI   | 54         |
|                                                                                                                                                                                                                                                                                                                                                                                                                                                                                                                                                                                                                                                                                                                                                                                                                                                                                                                                                                                             | Maricopa County, AZ    | 46         |