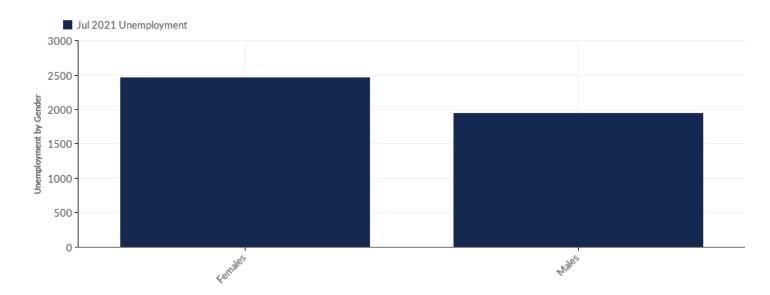

#### Unemployment by Gender

| Gender  | Un    | employment<br>(Jul 2021) | % of<br>Cohort |
|---------|-------|--------------------------|----------------|
| Females |       | 2,462                    | 55.93%         |
| Males   |       | 1,940                    | 44.07%         |
|         | Total | 4,402                    | 100.00%        |