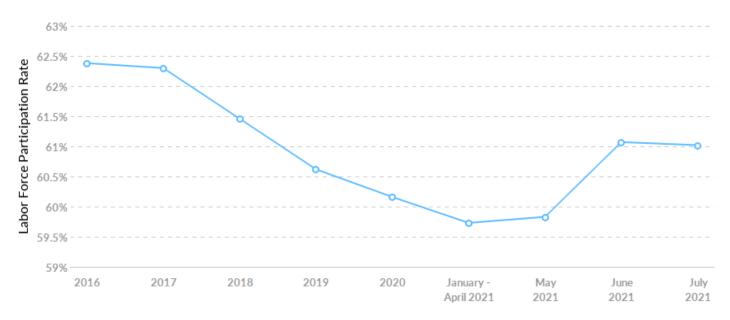

#### Labor Force Participation Rate Trends

| Timeframe            | Labor Force Participation Rate |
|----------------------|--------------------------------|
| 2016                 | 62.38%                         |
| 2017                 | 62.30%                         |
| 2018                 | 61.46%                         |
| 2019                 | 60.62%                         |
| 2020                 | 60.16%                         |
| January - April 2021 | 59.73%                         |
| May 2021             | 59.83%                         |
| June 2021            | 61.07%                         |
| July 2021            | 61.02%                         |