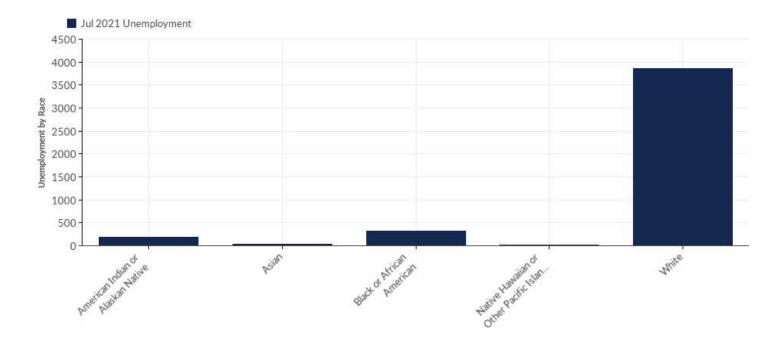

#### **Unemployment by Race**

| Race                                      | Unemployment<br>(Jul 2021) | % of<br>Cohort |
|-------------------------------------------|----------------------------|----------------|
| American Indian or Alaskan Native         | 179                        | 4.07%          |
| Asian                                     | 30                         | 0.68%          |
| Black or African American                 | 328                        | 7.45%          |
| Native Hawaiian or Other Pacific Islander | 12                         | 0.27%          |
| White                                     | 3,853                      | 87.53%         |
| Т                                         | otal 4,402                 | 100.00%        |