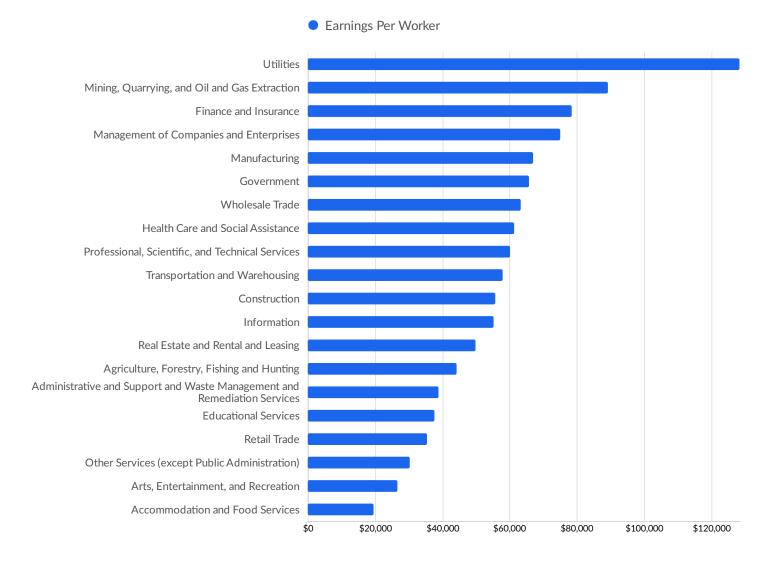

| Maricopa County, AZ    | 46         |

## **Industry Characteristics**

#### **Largest Industries**



#### **Top Growing Industries**



#### **Top Industry Location Quotient**



• Industry Location Quotient

#### **Top Industry GRP**



#### **Top Industry Earnings**



## **... Economy** Overview

## **Business Characteristics**

#### 12,815 Companies Employ Your Workers

Online profiles for your workers mention 12,815 companies as employers, with the top 10 appearing below. In the last 12 months, 2,549 companies in your area posted job postings, with the top 10 appearing below.

| Top Companies                  | Profiles | Top Companies Posting      | Unique Postings |
|--------------------------------|----------|----------------------------|-----------------|
| State of Wisconsin             | 343      | C.R. England, Inc.         | 890             |
| Church Mutual Insurance Comp   | 264      | Roehl Transport, Inc.      | 842             |
| Ministry Health Care, Inc.     | 251      | Ascension                  | 536             |
| Marshfield Cli