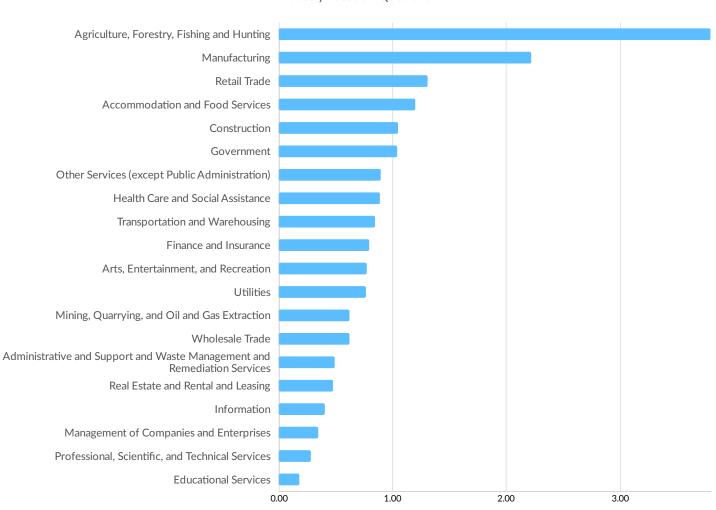

| Maricopa County, AZ    | 46         |

## **Industry Characteristics**

#### **Largest Industries**



#### **Top Growing Industries**



#### **Top Industry Location Quotient**



• Industry Location Quotient

#### **Top Industry GRP**



#### **Top Industry Earnings**



## **... Economy** Overview

## **Business Characteristics**

#### 12,815 Companies Employ Your Workers

Online profiles for your workers mention 12,815 companies as employers, with the top 10 appearing below. In the last 12 months, 2,549 companies in your area posted job postings, with the top 10 appearing below.

| Top Companies                  | Profiles | Top Companies Posting      | Unique Postings |
|--------------------------------|----------|----------------------------|-----------------|
| State of Wisconsin             | 343      | C.R. England, Inc.         | 890             |
| Church Mutual Insurance Comp   | 264      | Roehl Transport, Inc.      | 842             |
| Ministry Healt