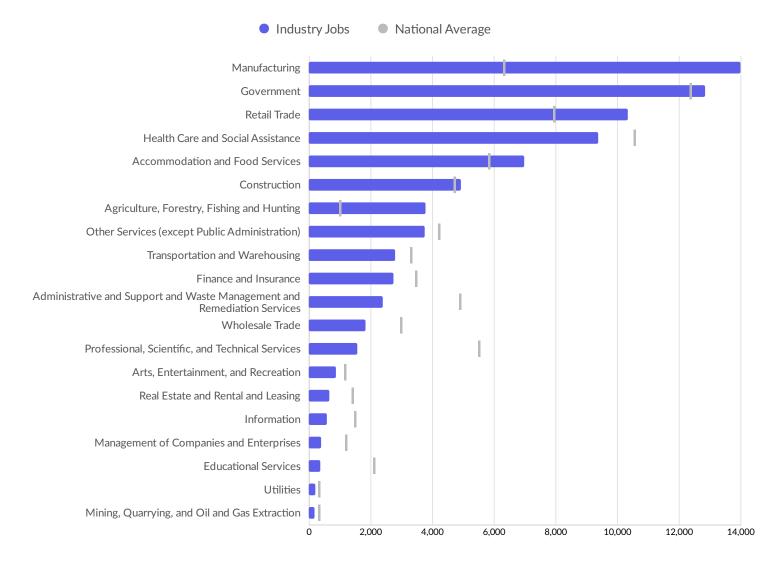

| Maricopa County, AZ    | 46         |

## **Industry Characteristics**

#### **Largest Industries**



#### **Top Growing Industries**



#### **Top Industry Location Quotient**



• Industry Location Quotient

#### **Top Industry GRP**



#### **Top Industry Earnings**



## **... Economy** Overview

## **Business Characteristics**

#### 12,815 Companies Employ Your Workers

Online profiles for your workers mention 12,815 companies as employers, with the top 10 appearing below. In the last 12 months, 2,549 companies in your area posted job postings, with the top 10 appearing below.

| Top Companies                  | Profiles | Top Companies Posting      | Unique Postings |
|--------------------------------|----------|----------------------------|-----------------|
| State of Wisconsin             | 343      | C.R. England, Inc.         | 890             |
| Church Mutual Insurance Comp