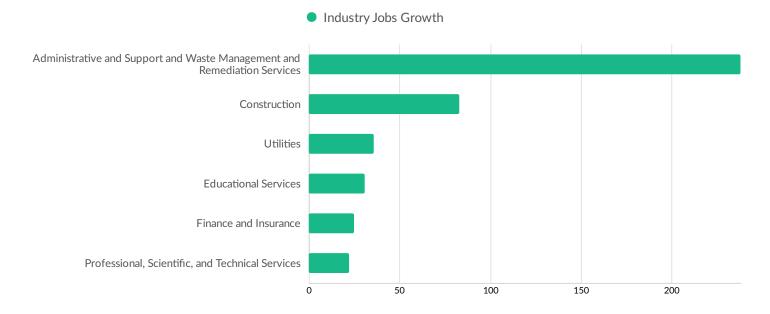

| Maricopa County, AZ    | 46         |

## **Industry Characteristics**

#### **Largest Industries**



#### **Top Growing Industries**



#### **Top Industry Location Quotient**



• Industry Location Quotient

#### **Top Industry GRP**



#### **Top Industry Earnings**



## **... Economy** Overview

## **Business Characteristics**

#### 12,815 Companies Employ Your Workers

Online profiles for your workers mention 12,815 companies as employers, with the top 10 appearing below. In the last 12 months, 2,549 companies in your area posted job postings, with the top 10 appearing below.

| Top Companies                  | Profiles | Top Companies Posting      | Unique Postings |
|--------------------------------|----------|----------------------------|-----------------|
| State of Wisconsin             | 343      | C.R. England, Inc.         | 890             |
| Church Mutual Insurance Comp   | 264      | Roehl Transport, Inc