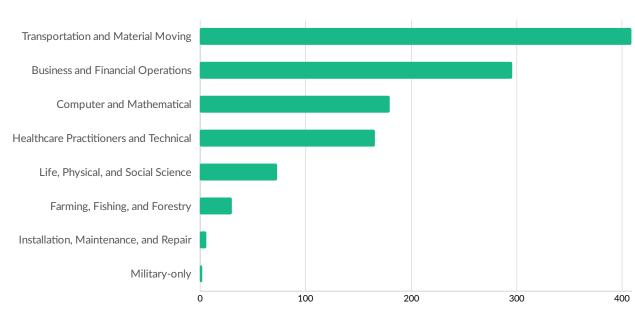

|
|  | • 10 to 19 employees | 21.5%      | 2,062                 |
|  | 20 to 49 employees   | 11.1%      | 1,068                 |
|  | 50 to 99 employees   | 2.0%       | 194                   |
|  | 100 to 249 employees | 0.9%       | 89                    |
|  | 250 to 499 employees | 0.3%       | 28                    |
|  | • 500+ employees     | 0.1%       | 9                     |

\*Business Data by DatabaseUSA.com is third-party data provided by Emsi to its customers as a convenience, and Emsi does not endorse or warrant its accuracy or consistency with other published Emsi data. In most cases, the Business Count will not match total companies with profiles on the summary tab.

## Workforce Characteristics

#### **Largest Occupations**



#### **Top Growing Occupations**



Occupation Jobs Growth

#### **Top Occupation Location Quotient**



Occupation Location Quotient

#### **Top Occupation Earnings**



Median Hourly Earnings

#### **Top Posted Occupations**



Unique Average Monthly Postings

#### Underemployment



## **Educational Pipeline**

In 2020, there were 376 graduates in Grow North. This pipeline has shrunk by 38% over the last 5 years. The highest share of these graduates come from Nursing Assistant/Aide and Patient Care Assistant/Aide, Liberal Arts and Sciences/Liberal Studies, and Welding Technology/Welder.





## **In-Demand Skills**