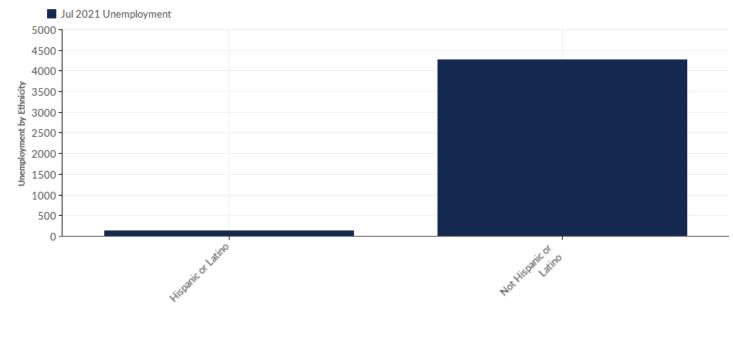

#### **Unemployment by Ethnicity**

| Ethnicity              | Uner  | nployment<br>(Jul 2021) | % of<br>Cohort |
|------------------------|-------|-------------------------|----------------|
| Hispanic or Latino     |       | 139                     | 3.16%          |
| Not Hispanic or Latino |       | 4,263                   | 96.84%         |
|                        | Total | 4,402                   | 100.00%        |