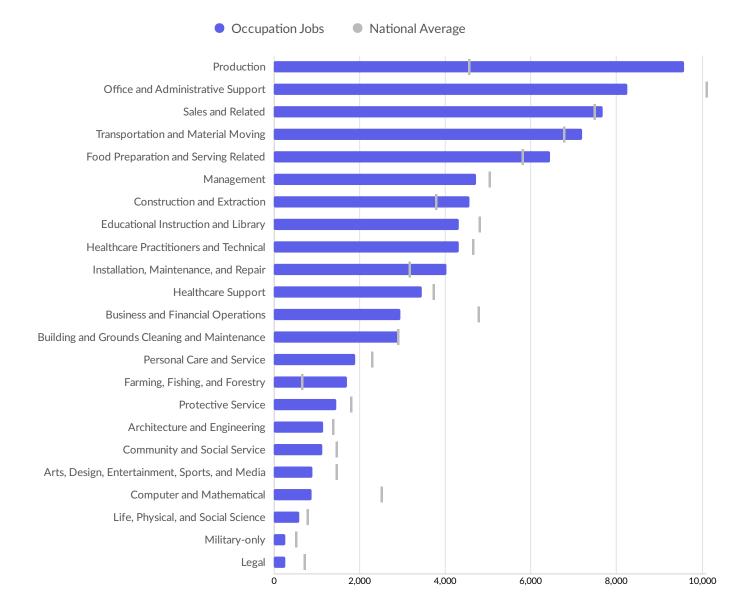

ees   | 27.3%      | 2,626                 |
|  | • 10 to 19 employees | 21.5%      | 2,062                 |
|  | 20 to 49 employees   | 11.1%      | 1,068                 |
|  | 50 to 99 employees   | 2.0%       | 194                   |
|  | 100 to 249 employees | 0.9%       | 89                    |
|  | 250 to 499 employees | 0.3%       | 28                    |
|  | • 500+ employees     | 0.1%       | 9                     |

\*Business Data by DatabaseUSA.com is third-party data provided by Emsi to its customers as a convenience, and Emsi does not endorse or warrant its accuracy or consistency with other published Emsi data. In most cases, the Business Count will not match total companies with profiles on the summary tab.

## Workforce Characteristics

#### **Largest Occupations**



#### **Top Growing Occupations**



Occupation Jobs Growth

#### **Top Occupation Location Quotient**



Occupation Location Quotient

#### **Top Occupation Earnings**



Median Hourly Earnings

#### **Top Posted Occupations**



Unique Average Monthly Postings

#### Underemployment



## **Educational Pipeline**

In 2020, there were 376 graduates in Grow North. This pipeline has shrunk by 38% over the last 5 years. The highest share of these graduates come from Nursing Assistant/Aide and Patient Care Assistant/Aide, Liberal Arts and Sciences/Liberal Studies, and Welding Technology/Welder.





## **In-Demand Skills**