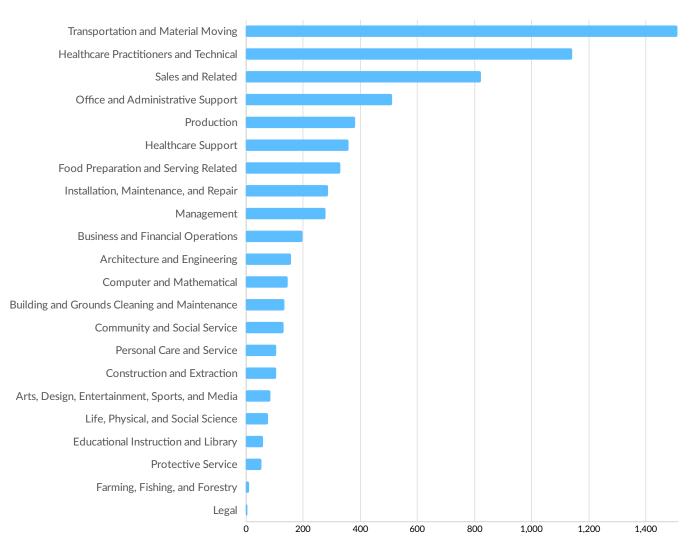

|
|  | 100 to 249 employees | 0.9%       | 89                    |
|  | 250 to 499 employees | 0.3%       | 28                    |
|  | • 500+ employees     | 0.1%       | 9                     |

\*Business Data by DatabaseUSA.com is third-party data provided by Emsi to its customers as a convenience, and Emsi does not endorse or warrant its accuracy or consistency with other published Emsi data. In most cases, the Business Count will not match total companies with profiles on the summary tab.

## Workforce Characteristics

#### **Largest Occupations**



#### **Top Growing Occupations**



Occupation Jobs Growth

#### **Top Occupation Location Quotient**



Occupation Location Quotient

#### **Top Occupation Earnings**



Median Hourly Earnings

#### **Top Posted Occupations**



Unique Average Monthly Postings

#### Underemployment



## **Educational Pipeline**

In 2020, there were 376 graduates in Grow North. This pipeline has shrunk by 38% over the last 5 years. The highest share of these graduates come from Nursing Assistant/Aide and Patient Care Assistant/Aide, Liberal Arts and Sciences/Liberal Studies, and Welding Technology/Welder.





## **In-Demand Skills**