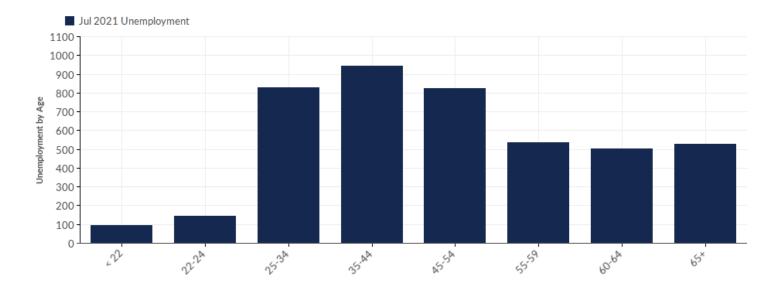

#### Unemployment by Age

| Age   | Un    | employment<br>(Jul 2021) | % of<br>Cohort |
|-------|-------|--------------------------|----------------|
| < 22  |       | 96                       | 2.18%          |
| 22-24 |       | 146                      | 3.32%          |
| 25-34 |       | 829                      | 18.83%         |
| 35-44 |       | 942                      | 21.40%         |
| 45-54 |       | 823                      | 18.70%         |
| 55-59 |       | 535                      | 12.15%         |
| 60-64 |       | 503                      | 11.43%         |
| 65+   |       | 527                      | 11.97%         |
|       | Total | 4,402                    | 100.00%        |