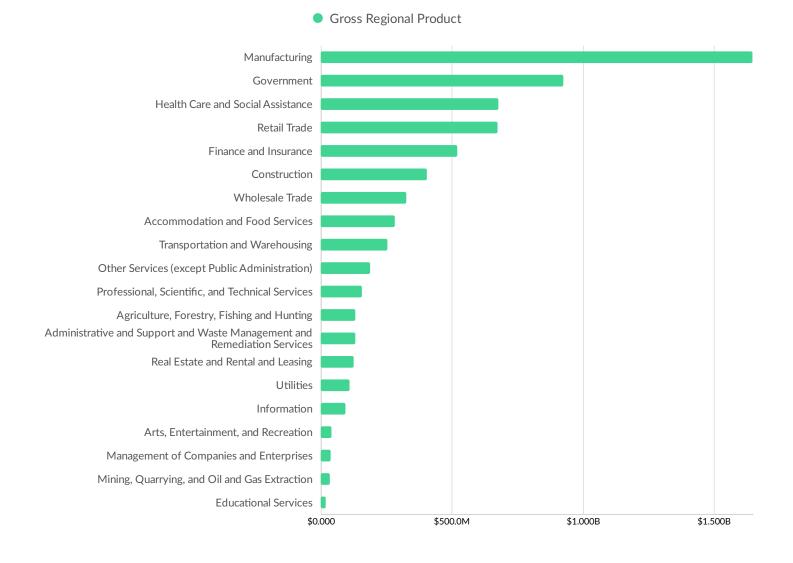

| Maricopa County, AZ    | 46         |

## **Industry Characteristics**

#### **Largest Industries**



#### **Top Growing Industries**



#### **Top Industry Location Quotient**



• Industry Location Quotient

#### **Top Industry GRP**



#### **Top Industry Earnings**



## **... Economy** Overview

## **Business Characteristics**

#### 12,815 Companies Employ Your Workers

Online profiles for your workers mention 12,815 companies as employers, with the top 10 appearing below. In the last 12 months, 2,549 companies in your area posted job postings, with the top 10 appearing below.

| Top Companies                  | Profiles | Top Companies Posting      | Unique Postings |
|--------------------------------|----------|----------------------------|-----------------|
| State of Wisconsin             | 343      | C.R. England, Inc.         | 890             |
| Church Mutual Insurance Comp   | 264      | Roehl Transport, Inc.      | 842             |
| Ministry Health Care, Inc.     | 251      | Ascension                  |