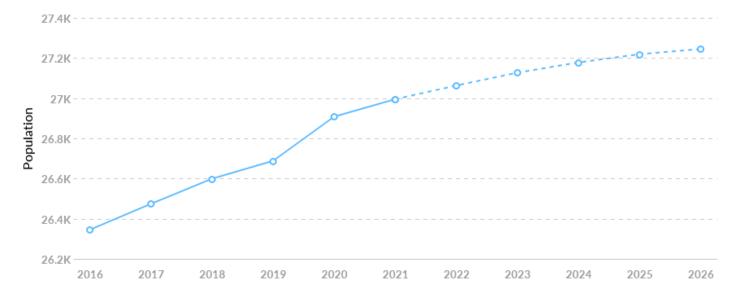

#### **Population Trends**

As of 2021 the region's population **increased by 2.5%** since 2016, growing by 650. Population is expected to **increase by 0.9%** between 2021 and 2026, adding 250.

| Timeframe | Population |
|-----------|------------|
| 2016      | 26,345     |
| 2017      | 26,474     |
| 2018      | 26,599     |
| 2019      | 26,688     |
| 2020      | 26,908     |
| 2021      | 26,995     |
| 2022      | 27,063     |
| 2023      | 27,127     |
| 2024      | 27,178     |
| 2025      | 27,219     |
| 2026      | 27,245     |