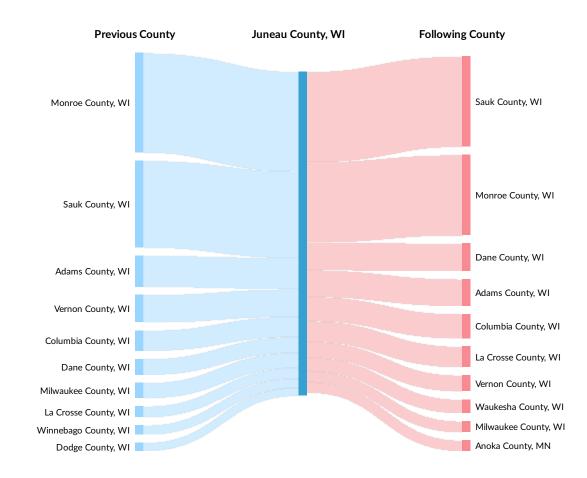

## Inbound and Outbound Migration

The table below analyzes past and current residents of Juneau County, WI. The left column shows residents of other counties migrating to Juneau County, WI. The right column shows residents migrating from Juneau County, WI to other counties.

As of 2019, 219 people have migrated from Monroe County, WI to Juneau County, WI. In the same year, 199 people left Juneau County, WI migrating to Sauk County, WI. The total Net Migration for Juneau County, WI in 2019 was 95.

| Top Previous Counties | Migrations |
|-----------------------|------------|
| Monroe County, WI     | 219        |
| Sauk County, WI       | 191        |
| Adams County, WI      | 68         |
| Vernon County, WI     | 60         |
| Columbia County, WI   | 45         |
| Dane County, WI       | 35         |

## **... Economy** Overview

| Milwaukee County, WI23La Crosse County, WI20Dodge County, WI18Chippewa County, WI16Palo Alto County, IA15Jackson County, MO13Oneida County, WI13Cook County, IL13Cook County, IL19Monroe County, WI199Monroe County, WI199Monroe County, WI197Dane County, WI197Dane County, WI199Monroe County, WI199Monroe County, WI199Monroe County, WI199Monroe County, WI199Monroe County, WI199Columbia County, WI199Makesha County, WI199Columbia County, WI191Columbia County, WI191Columbia County, WI191Porno County, WI191Makesha County, WI191Makesha County, WI191Portage County, WI191 </th <th>Top Previous Counties</th> <th>Migrations</th> | Top Previous Counties   | Migrations |
|--------------------------------------------------------------------------------------------------------------------------------------------------------------------------------------------------------------------------------------------------------------------------------------------------------------------------------------------------------------------------------------------------------------------------------------------------------------------------------------------------------------------------------------------------------------------------------------------------------------------------------------------------------------------------------------------------------------------------------------------------------------------------------------------------------------------------------------------------------------------------------------------------------------------------------------------------------------------------|-------------------------|------------|
| Winnebago County, WI20Dodge County, WI18Chippewa County, WI16Palo Alto County, IA15Jackson County, MO13Oneida County, WI13Cook County, IL12 <b>Top Following Counties</b> MigrationsSauk County, WI199Monroe County, WI177Dane County, WI61Adams County, WI59Columbia County, WI59Columbia County, WI53La Crosse County, WI30Milwaukee County, WI30Milwaukee County, WI24Anoka County, WI19Portage County, WI15Fond du Lac County, WI14                                                                                                                                                                                                                                                                                                                                                                                                                                                                                                                                  | Milwaukee County, WI    | 33         |
| Dodge County, WI18Chippewa County, WI16Palo Alto County, IA15Jackson County, MO13Oneida County, WI13Cook County, IL12Top Following CountiesMigrationsSauk County, WI199Monroe County, WI177Dane County, WI177Dane County, WI59Columbia County, WI59Columbia County, WI53La Crosse County, WI30Milwaukee County, WI30Milwaukee County, WI31Dodge County, WI19Fontage County, WI31Columbia County, WI31Monto County, WI31Monto County, WI31Markee County, WI31Milwaukee County, WI31Columbia County, WI31Columbia County, WI31Columbia County, WI31Columbia County, WI31Milwaukee County, WI31Columbia County, WI31Columbia County, WI31Columbia County, WI31Portage County, WI31Fond du Lac County, WI31Chippewa County, WI31Chippewa County, WI31County, WI <td>La Crosse County, WI</td> <td>24</td>                                                        | La Crosse County, WI    | 24         |
| Chippewa County, WI16Palo Alto County, IA15Jackson County, MO13Oneida County, WI13Cook County, IL12Top Following CountiesMigrationsSauk County, WI199Monroe County, WI177Dane County, WI61Adams County, WI59Columbia County, WI59Columbia County, WI59Columbia County, WI59Dane County, WI59Columbia County, WI59Done County, WI59Done County, WI59Columbia County, WI59Columbia County, WI59Donge County, WI59Portage County, WI51Portage County, WI19Portage County, WI15Fond du Lac County, WI14Chippewa County, WI14                                                                                                                                                                                                                                                                                                                                                                                                                                                 | Winnebago County, WI    | 20         |
| Palo Alto County, IA15Jackson County, MO13Oneida County, WI13Cook County, IL12Top Following CountiesMigrationsSauk County, WI199Monroe County, WI177Dane County, WI61Adams County, WI59Columbia County, WI53La Crosse County, WI53Vernon County, WI35Waukesha County, WI35Mankee County, WI30Milwaukee County, WI30Portage County, WI19Portage County, WI15Fond du Lac County, WI14Chippewa County, WI14                                                                                                                                                                                                                                                                                                                                                                                                                                                                                                                                                                 | Dodge County, WI        | 18         |
| Jackson County, MO13Oneida County, WI13Cook County, IL12Top Following CountiesMigrationsSauk County, WI199Monroe County, WI177Dane County, WI61Adams County, WI59Columbia County, WI53La Crosse County, WI53Vernon County, WI35Waukesha County, WI35Mulwaukee County, WI30Milwaukee County, WI19Portage County, WI19Portage County, WI15Fond du Lac County, WI14Chippewa County, WI14                                                                                                                                                                                                                                                                                                                                                                                                                                                                                                                                                                                    | Chippewa County, WI     | 16         |
| Oneida County, WI13Cook County, IL12Top Following CountiesMigrationsSauk County, WI199Monroe County, WI177Dane County, WI61Adams County, WI59Columbia County, WI53La Crosse County, WI53Uernon County, WI35Waukesha County, WI30Milwaukee County, WI30Milwaukee County, WI19Portage County, WI15Fond du Lac County, WI14Chippewa County, WI14                                                                                                                                                                                                                                                                                                                                                                                                                                                                                                                                                                                                                            | Palo Alto County, IA    | 15         |
| Cook County, IL12Top Following CountiesMigrationsSauk County, WI199Monroe County, WI177Dane County, WI61Adams County, WI61Adams County, WI59Columbia County, WI53La Crosse County, WI45Vernon County, WI35Waukesha County, WI30Milwaukee County, WI31Dodge County, WI19Portage County, WI15Fond du Lac County, WI14Chippewa County, WI14                                                                                                                                                                                                                                                                                                                                                                                                                                                                                                                                                                                                                                 | Jackson County, MO      | 13         |
| Top Following CountiesMigrationsSauk County, WI199Monroe County, WI177Dane County, WI61Adams County, WI59Columbia County, WI53La Crosse County, WI53Vernon County, WI35Waukesha County, WI30Milwaukee County, WI24Anoka County, WI19Portage County, WI19Portage County, WI15Fond du Lac County, WI14Chippewa County, WI14                                                                                                                                                                                                                                                                                                                                                                                                                                                                                                                                                                                                                                                | Oneida County, WI       | 13         |
| Sauk County, WI199Monroe County, WI177Dane County, WI61Adams County, WI59Columbia County, WI53La Crosse County, WI45Vernon County, WI35Waukesha County, WI30Milwaukee County, WI24Anoka County, WI19Portage County, WI15Fond du Lac County, WI14Chippewa County, WI14                                                                                                                                                                                                                                                                                                                                                                                                                                                                                                                                                                                                                                                                                                    | Cook County, IL         | 12         |
| Monroe County, WI177Dane County, WI61Adams County, WI59Columbia County, WI53La Crosse County, WI45Vernon County, WI35Waukesha County, WI30Milwaukee County, WI24Anoka County, MI19Portage County, WI15Fond du Lac County, WI14Chippewa County, WI14                                                                                                                                                                                                                                                                                                                                                                                                                                                                                                                                                                                                                                                                                                                      | Top Following Counties  | Migrations |
| Dane County, WI61Adams County, WI59Columbia County, WI53La Crosse County, WI45Vernon County, WI35Waukesha County, WI30Milwaukee County, WI24Anoka County, MN23Dodge County, WI19Portage County, WI15Fond du Lac County, WI14Chippewa County, WI14                                                                                                                                                                                                                                                                                                                                                                                                                                                                                                                                                                                                                                                                                                                        | Sauk County, WI         | 199        |
| Adams County, WI59Columbia County, WI53La Crosse County, WI45Vernon County, WI35Waukesha County, WI30Milwaukee County, WI24Anoka County, MN23Dodge County, WI19Portage County, WI15Fond du Lac County, WI14                                                                                                                                                                                                                                                                                                                                                                                                                                                                                                                                                                                                                                                                                                                                                              | Monroe County, WI       | 177        |
| Columbia County, WI53La Crosse County, WI45Vernon County, WI35Waukesha County, WI30Milwaukee County, WI24Anoka County, MN23Dodge County, WI19Portage County, WI15Fond du Lac County, WI14                                                                                                                                                                                                                                                                                                                                                                                                                                                                                                                                                                                                                                                                                                                                                                                | Dane County, WI         | 61         |
| La Crosse County, WI45Vernon County, WI35Waukesha County, WI30Milwaukee County, WI24Anoka County, MN23Dodge County, WI19Portage County, WI15Fond du Lac County, WI14Chippewa County, WI14                                                                                                                                                                                                                                                                                                                                                                                                                                                                                                                                                                                                                                                                                                                                                                                | Adams County, WI        | 59         |
| Vernon County, WI35Waukesha County, WI30Milwaukee County, WI24Anoka County, MN23Dodge County, WI19Portage County, WI15Fond du Lac County, WI14Chippewa County, WI14                                                                                                                                                                                                                                                                                                                                                                                                                                                                                                                                                                                                                                                                                                                                                                                                      | Columbia County, WI     | 53         |
| Waukesha County, WI30Milwaukee County, WI24Anoka County, MN23Dodge County, WI19Portage County, WI15Fond du Lac County, WI14Chippewa County, WI14                                                                                                                                                                                                                                                                                                                                                                                                                                                                                                                                                                                                                                                                                                                                                                                                                         | La Crosse County, WI    | 45         |
| Milwaukee County, WI24Anoka County, MN23Dodge County, WI19Portage County, WI15Fond du Lac County, WI14Chippewa County, WI14                                                                                                                                                                                                                                                                                                                                                                                                                                                                                                                                                                                                                                                                                                                                                                                                                                              | Vernon County, WI       | 35         |
| Anoka County, MN23Dodge County, WI19Portage County, WI15Fond du Lac County, WI14Chippewa County, WI14                                                                                                                                                                                                                                                                                                                                                                                                                                                                                                                                                                                                                                                                                                                                                                                                                                                                    | Waukesha County, WI     | 30         |
| Dodge County, WI19Portage County, WI15Fond du Lac County, WI14Chippewa County, WI14                                                                                                                                                                                                                                                                                                                                                                                                                                                                                                                                                                                                                                                                                                                                                                                                                                                                                      | Milwaukee County, WI    | 24         |
| Portage County, WI15Fond du Lac County, WI14Chippewa County, WI14                                                                                                                                                                                                                                                                                                                                                                                                                                                                                                                                                                                                                                                                                                                                                                                                                                                                                                        | Anoka County, MN        | 23         |
| Fond du Lac County, WI     14       Chippewa County, WI     14                                                                                                                                                                                                                                                                                                                                                                                                                                                                                                                                                                                                                                                                                                                                                                                                                                                                                                           | Dodge County, WI        | 19         |
| Chippewa County, WI 14                                                                                                                                                                                                                                                                                                                                                                                                                                                                                                                                                                                                                                                                                                                                                                                                                                                                                                                                                   | Portage County, WI      | 15         |
|                                                                                                                                                                                                                                                                                                                                                                                                                                                                                                                                                                                                                                                                                                                                                                                                                                                                                                                                                                          | Fond du Lac County, WI  | 14         |
| Anne Arundel County, MD 13                                                                                                                                                                                                                                                                                                                                                                                                                                                                                                                                                                                                                                                                                                                                                                                                                                                                                                                                               | Chippewa County, WI     | 14         |
|                                                                                                                                                                                                                                                                                                                                                                                                                                                                                                                                                                                                                                                                                                                                                                                                                                                                                                                                                                          | Anne Arundel County, MD | 13         |