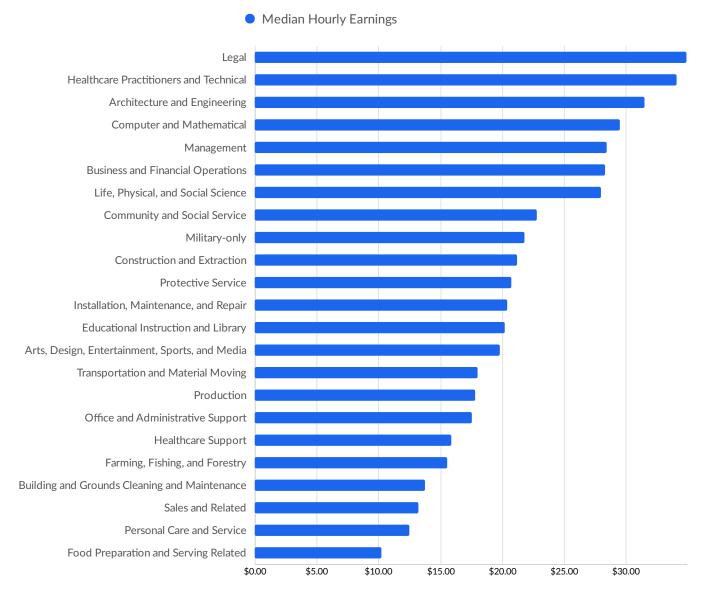

|
|  | 100 to 249 employees                   | 1.0%       | 10                    |
|  | 250 to 499 employees                   | 0.4%       | 4                     |
|  | • 500+ employees                       | 0.1%       | 1                     |

\*Business Data by DatabaseUSA.com is third-party data provided by Emsi to its customers as a convenience, and Emsi does not endorse or warrant its accuracy or consistency with other published Emsi data. In most cases, the Business Count will not match total companies with profiles on the summary tab.

## Workforce Characteristics

#### Largest Occupations



## **... Economy** Overview

#### **Top Growing Occupations**



#### **Top Occupation Location Quotient**



Occupation Location Quotient

#### **Top Occupation Earnings**



#### **Top Posted Occupations**



Unique Average Monthly Postings

#### Underemployment



## **Educational Pipeline**

Over the last 5 years, no schools in Juneau County, WI produced graduates.

## **In-Demand Skills**