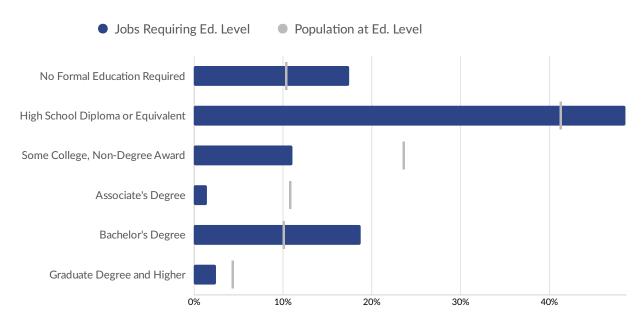

## **Educational Pipeline**

Over the last 5 years, no schools in Juneau County, WI produced graduates.