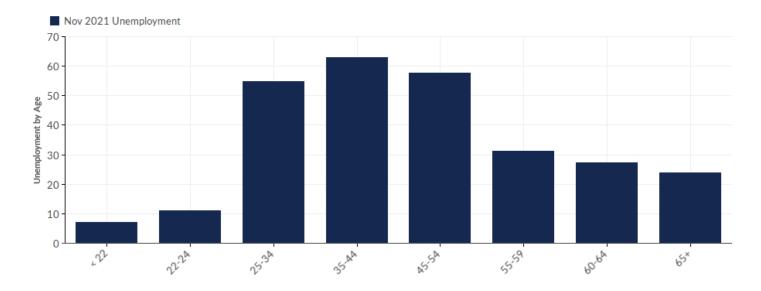

#### Unemployment by Age

| Age   | Unen<br>(I | ployment<br>Nov 2021) | % of<br>Cohort |
|-------|------------|-----------------------|----------------|
| < 22  |            | 7                     | 2.54%          |
| 22-24 |            | 11                    | 3.99%          |
| 25-34 |            | 55                    | 19.93%         |
| 35-44 |            | 63                    | 22.83%         |
| 45-54 |            | 58                    | 21.01%         |
| 55-59 |            | 31                    | 11.23%         |
| 60-64 |            | 27                    | 9.78%          |
| 65+   |            | 24                    | 8.70%          |
|       | Total      | 276                   | 100.00%        |