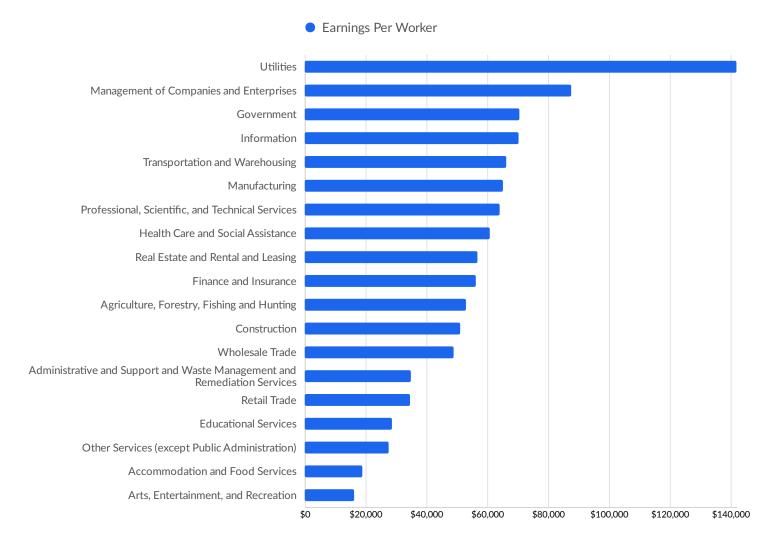

| Anne Arundel County, MD | 13         |

## **Industry Characteristics**

#### **Largest Industries**



#### **Top Growing Industries**



Emsi Q1 2022 Data Set | www.economicmodeling.com

#### **Top Industry Location Quotient**



#### **Top Industry GRP**



#### **Top Industry Earnings**



## **... Economy** Overview

## **Business Characteristics**

#### 1,912 Companies Employ Your Workers

Online profiles for your workers mention 1,912 companies as employers, with the top 10 appearing below. In the last 12 months, 173 companies in Juneau County, WI posted job postings, with the top 10 appearing below.

| Top Companies                | Profiles | Top Companies Posting  | Unique Postings |
|------------------------------|----------|------------------------|-----------------|
| Mile Bluff Medical Center    | 143      | Festival Foods         | 83              |
| Mauston School District      | 100      | Pilot Flying J         | 71              |
| Walmart                      | 37       | Kwik Trip              | 69              |
| Necedah Area School District | 33 💼