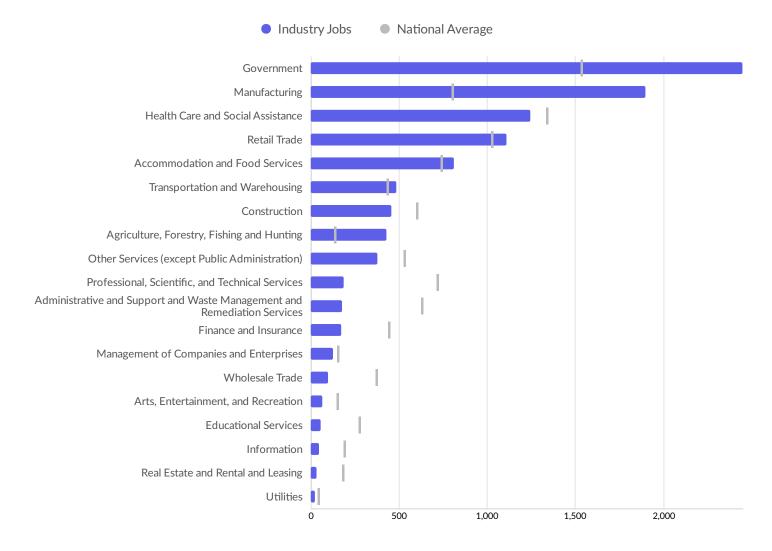

| Anne Arundel County, MD | 13         |

## **Industry Characteristics**

#### **Largest Industries**



#### **Top Growing Industries**



Emsi Q1 2022 Data Set | www.economicmodeling.com

#### **Top Industry Location Quotient**



#### **Top Industry GRP**



#### **Top Industry Earnings**



## **... Economy** Overview

## **Business Characteristics**

#### 1,912 Companies Employ Your Workers

Online profiles for your workers mention 1,912 companies as employers, with the top 10 appearing below. In the last 12 months, 173 companies in Juneau County, WI posted job postings, with the top 10 appearing below.

| Top Companies                | Profiles | Top Companies Posting  | Unique Postings |
|------------------------------|----------|------------------------|-----------------|
| Mile Bluff Medical Center    | 143      | Festival Foods         | 83              |
| Mauston School District