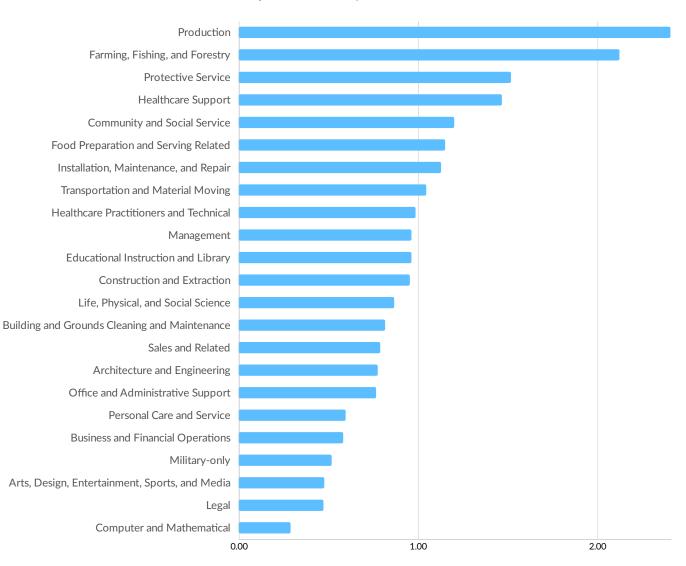

| 50 to 99 employees                     | 2.9%       | 29                    |
|  | 100 to 249 employees                   | 1.0%       | 10                    |
|  | 250 to 499 employees                   | 0.4%       | 4                     |
|  | • 500+ employees                       | 0.1%       | 1                     |

\*Business Data by DatabaseUSA.com is third-party data provided by Emsi to its customers as a convenience, and Emsi does not endorse or warrant its accuracy or consistency with other published Emsi data. In most cases, the Business Count will not match total companies with profiles on the summary tab.

## Workforce Characteristics

#### Largest Occupations



## **... Economy** Overview

#### **Top Growing Occupations**



#### **Top Occupation Location Quotient**



Occupation Location Quotient

#### **Top Occupation Earnings**



#### **Top Posted Occupations**



Unique Average Monthly Postings

#### Underemployment



## **Educational Pipeline**

Over the last 5 years, no schools in Juneau County, WI produced graduates.

## **In-Demand Skills**