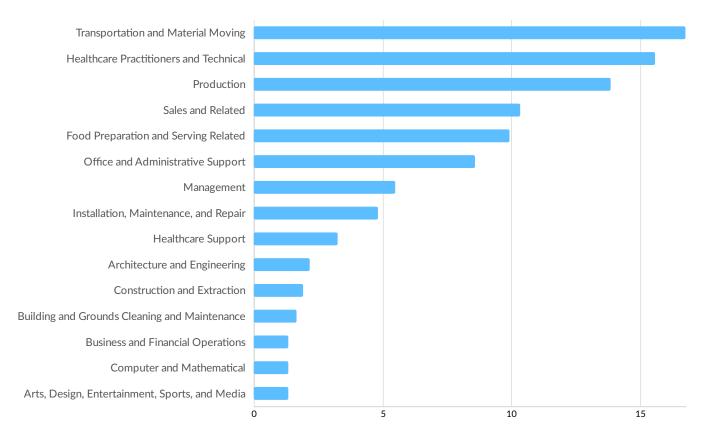

yees                   | 1.0%       | 10                    |
|  | 250 to 499 employees                   | 0.4%       | 4                     |
|  | • 500+ employees                       | 0.1%       | 1                     |

\*Business Data by DatabaseUSA.com is third-party data provided by Emsi to its customers as a convenience, and Emsi does not endorse or warrant its accuracy or consistency with other published Emsi data. In most cases, the Business Count will not match total companies with profiles on the summary tab.

## Workforce Characteristics

#### Largest Occupations



## **... Economy** Overview

#### **Top Growing Occupations**



#### **Top Occupation Location Quotient**



Occupation Location Quotient

#### **Top Occupation Earnings**



#### **Top Posted Occupations**



Unique Average Monthly Postings

#### Underemployment



## **Educational Pipeline**

Over the last 5 years, no schools in Juneau County, WI produced graduates.

## **In-Demand Skills**