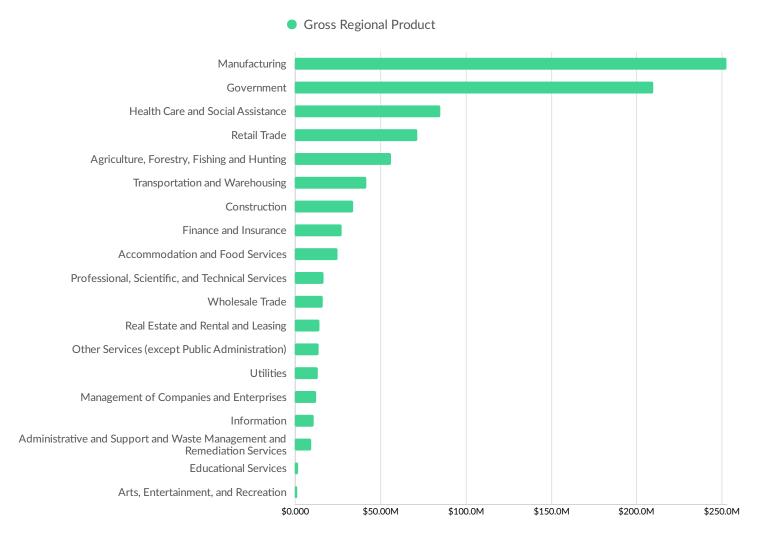

| Anne Arundel County, MD | 13         |

## **Industry Characteristics**

#### **Largest Industries**



#### **Top Growing Industries**



Emsi Q1 2022 Data Set | www.economicmodeling.com

#### **Top Industry Location Quotient**



#### **Top Industry GRP**



#### **Top Industry Earnings**



## **... Economy** Overview

## **Business Characteristics**

#### 1,912 Companies Employ Your Workers

Online profiles for your workers mention 1,912 companies as employers, with the top 10 appearing below. In the last 12 months, 173 companies in Juneau County, WI posted job postings, with the top 10 appearing below.

| Top Companies                | Profiles | Top Companies Posting  | Unique Postings |
|------------------------------|----------|------------------------|-----------------|
| Mile Bluff Medical Center    | 143      | Festival Foods         | 83              |
| Mauston School District      | 100      | Pilot Flying J         | 71              |
| Walmart                      | 37       | Kwik Trip              | 69              |
| Neceda