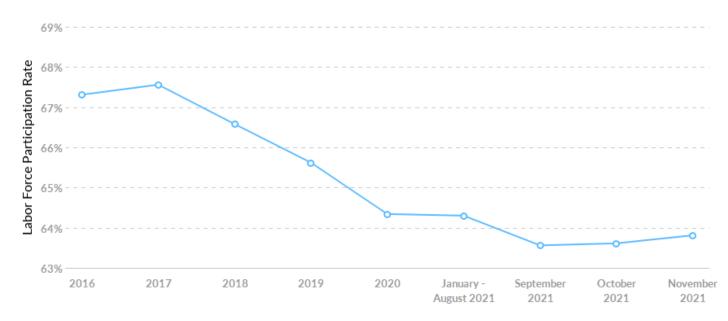

#### Labor Force Participation Rate Trends

#### Timeframe Labor Force Participation Rate 2016 67.31% 2017 67.56% 2018 66.58% 2019 65.62% 2020 64.34% January - August 2021 64.30% September 2021 63.56% October 2021 63.61% November 2021 63.81%