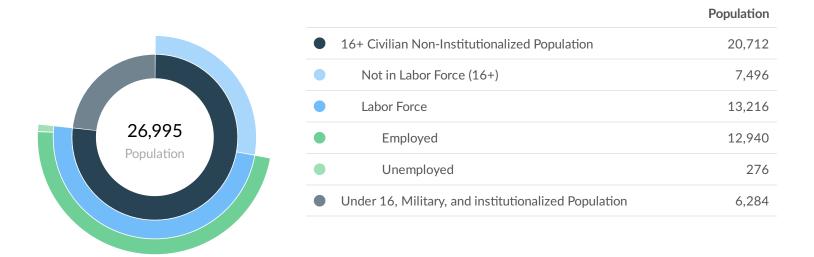

#### 26,995

Population (2021)

Population grew by 650 over the last 5 years and is projected to grow by 250 over the next 5 years. 10,254

**Total Regional Employment** 

Jobs decreased by 249 over the last 5 years but are projected to grow by 547 over the next 5 years. \$53.5K

|           | Population<br>(2021) | Labor<br>Force<br>(2021) | Jobs (2021) | Cost<br>of<br>Living | GRP       | Imports   | Exports   |
|-----------|----------------------|--------------------------|-------------|----------------------|-----------|-----------|-----------|
| Region    | 26,995               | 13,216                   | 10,254      | 97.9                 | \$1.02B   | \$1.93B   | \$2.06B   |
| NCWRPC    | 441,223              | 222,283                  | 218,790     | 99.7                 | \$23.11B  | \$30.24B  | \$28.47B  |
| Wisconsin | 5,855,036            | 3,102,500                | 3,069,154   | 100.3                | \$345.97B | \$320.32B | \$341.85B |

#### Nov 2021 Labor Force Breakdown