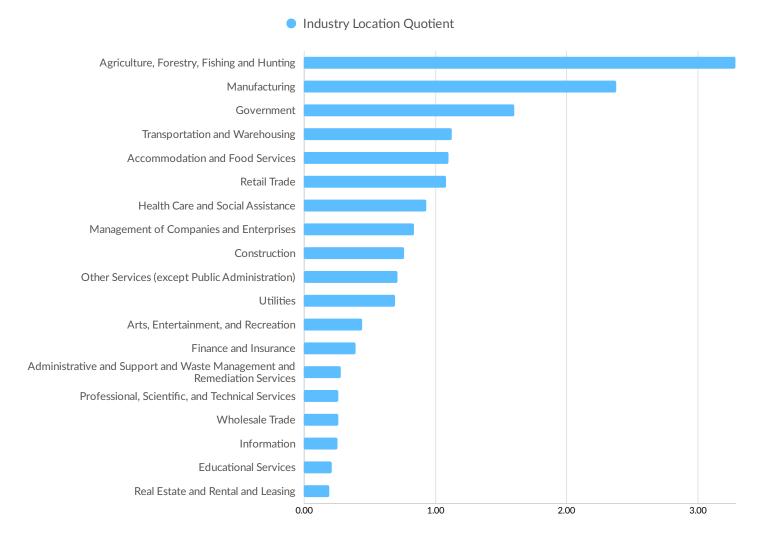

| Anne Arundel County, MD | 13         |

## **Industry Characteristics**

#### **Largest Industries**



#### **Top Growing Industries**



Emsi Q1 2022 Data Set | www.economicmodeling.com

#### **Top Industry Location Quotient**



#### **Top Industry GRP**



#### **Top Industry Earnings**



## **... Economy** Overview

## **Business Characteristics**

#### 1,912 Companies Employ Your Workers

Online profiles for your workers mention 1,912 companies as employers, with the top 10 appearing below. In the last 12 months, 173 companies in Juneau County, WI posted job postings, with the top 10 appearing below.

| Top Companies                | Profiles | Top Companies Posting  | Unique Postings |
|------------------------------|----------|------------------------|-----------------|
| Mile Bluff Medical Center    | 143      | Festival Foods         | 83              |
| Mauston School District      | 100      | Pilot Flying J         | 71              |
| Walmart                      | 37       | Kwik Trip