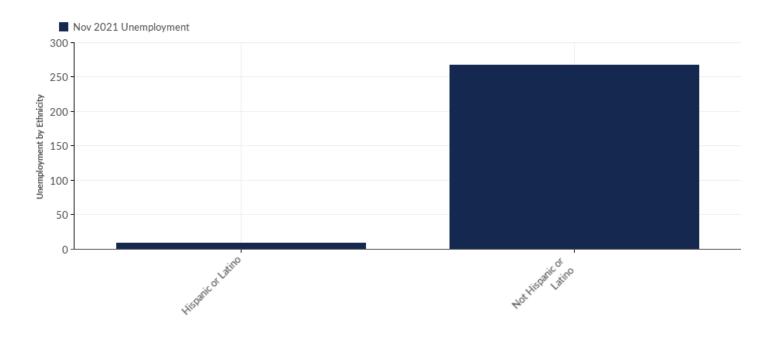

#### **Unemployment by Ethnicity**

| Ethnicity              | Un    | employment<br>(Nov 2021) | % of<br>Cohort |
|------------------------|-------|--------------------------|----------------|
| Hispanic or Latino     |       | 9                        | 3.26%          |
| Not Hispanic or Latino |       | 267                      | 96.74%         |
|                        | Total | 276                      | 100.00%        |