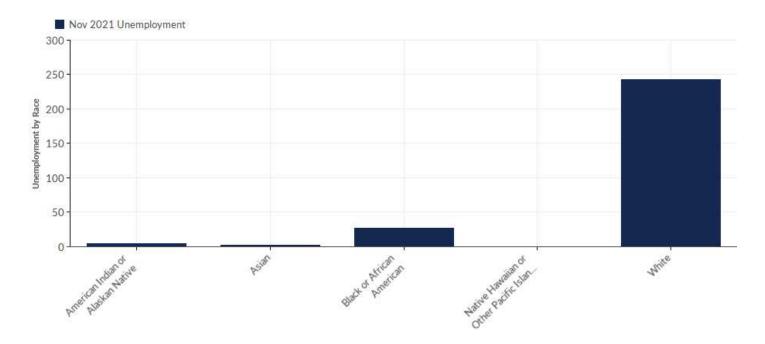

#### **Unemployment by Race**

| Race                                      | Unemplo<br>(Nov | yment<br>2021) | % of<br>Cohort |
|-------------------------------------------|-----------------|----------------|----------------|
| American Indian or Alaskan Native         |                 | 4              | 1.45%          |
| Asian                                     |                 | 2              | 0.72%          |
| Black or African American                 |                 | 27             | 9.78%          |
| Native Hawaiian or Other Pacific Islander |                 | 0              | 0.00%          |
| White                                     |                 | 243            | 88.04%         |
|                                           | Total           | 276            | 100.00%        |