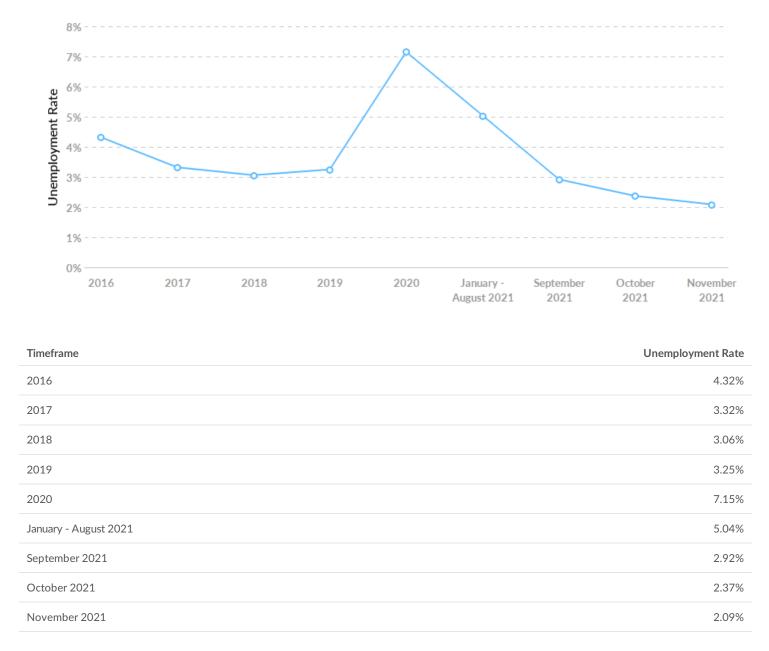

#### **Unemployment Rate Trends**

Juneau County, WI had a November 2021 unemployment rate of 2.09%, decreasing from 4.32% 5 years before.