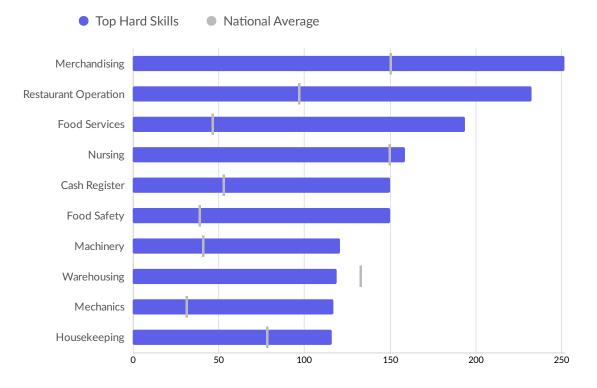

| 0.1%       | 1                     |

\*Business Data by DatabaseUSA.com is third-party data provided by Emsi to its customers as a convenience, and Emsi does not endorse or warrant its accuracy or consistency with other published Emsi data. In most cases, the Business Count will not match total companies with profiles on the summary tab.

## Workforce Characteristics

#### Largest Occupations



## **... Economy** Overview

#### **Top Growing Occupations**



#### **Top Occupation Location Quotient**



Occupation Location Quotient

#### **Top Occupation Earnings**



#### **Top Posted Occupations**



Unique Average Monthly Postings

#### Underemployment



## **Educational Pipeline**

Over the last 5 years, no schools in Juneau County, WI produced graduates.

## **In-Demand Skills**