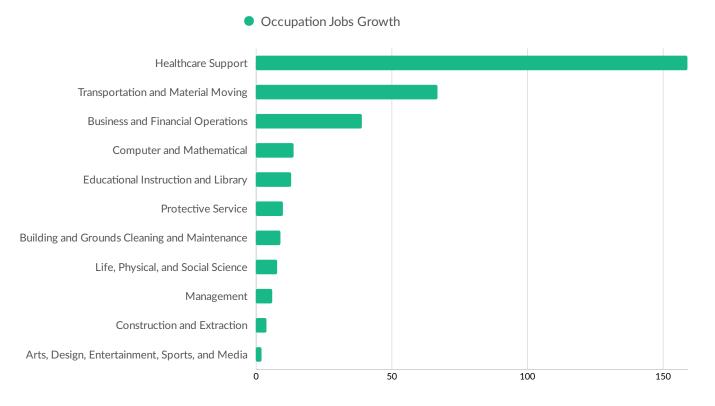

l> | 9.9%       | 100                   |
|  | 50 to 99 employees                     | 2.9%       | 29                    |
|  | 100 to 249 employees                   | 1.0%       | 10                    |
|  | 250 to 499 employees                   | 0.4%       | 4                     |
|  | • 500+ employees                       | 0.1%       | 1                     |

\*Business Data by DatabaseUSA.com is third-party data provided by Emsi to its customers as a convenience, and Emsi does not endorse or warrant its accuracy or consistency with other published Emsi data. In most cases, the Business Count will not match total companies with profiles on the summary tab.

## Workforce Characteristics

#### Largest Occupations



## **... Economy** Overview

#### **Top Growing Occupations**



#### **Top Occupation Location Quotient**



Occupation Location Quotient

#### **Top Occupation Earnings**



#### **Top Posted Occupations**



Unique Average Monthly Postings

#### Underemployment



## **Educational Pipeline**

Over the last 5 years, no schools in Juneau County, WI produced graduates.

## **In-Demand Skills**