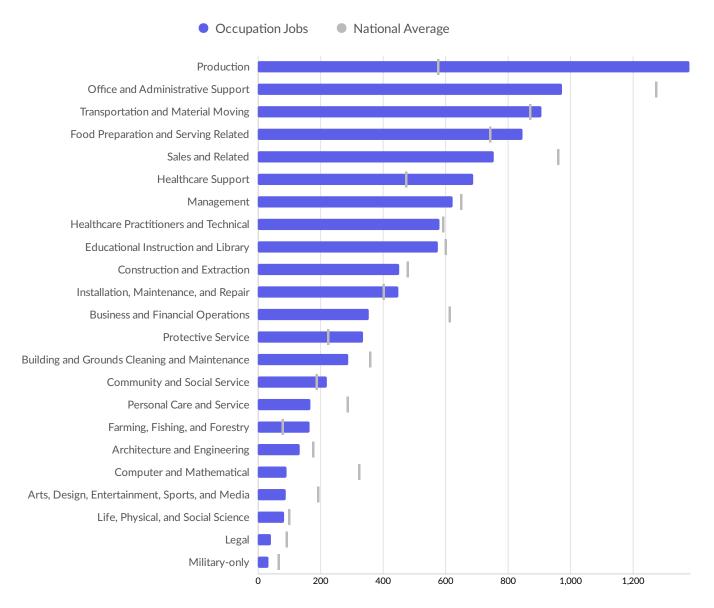

199                   |
|  | <ul> <li>20 to 49 employees</li> </ul> | 9.9%       | 100                   |
|  | 50 to 99 employees                     | 2.9%       | 29                    |
|  | 100 to 249 employees                   | 1.0%       | 10                    |
|  | 250 to 499 employees                   | 0.4%       | 4                     |
|  | • 500+ employees                       | 0.1%       | 1                     |

\*Business Data by DatabaseUSA.com is third-party data provided by Emsi to its customers as a convenience, and Emsi does not endorse or warrant its accuracy or consistency with other published Emsi data. In most cases, the Business Count will not match total companies with profiles on the summary tab.

## Workforce Characteristics

#### Largest Occupations



## **... Economy** Overview

#### **Top Growing Occupations**



#### **Top Occupation Location Quotient**



Occupation Location Quotient

#### **Top Occupation Earnings**



#### **Top Posted Occupations**



Unique Average Monthly Postings

#### Underemployment



## **Educational Pipeline**

Over the last 5 years, no schools in Juneau County, WI produced graduates.

## **In-Demand Skills**