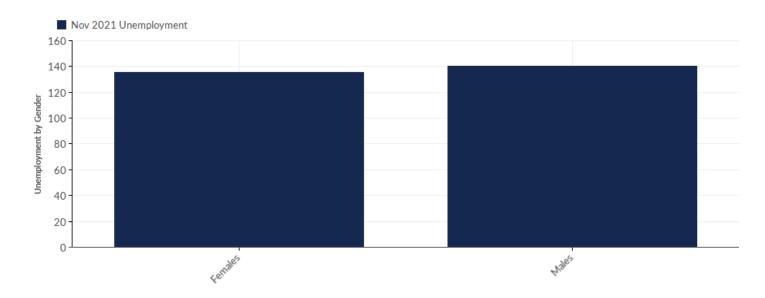

#### Unemployment by Gender

| Gender  | Un    | employment<br>(Nov 2021) | % of<br>Cohort |
|---------|-------|--------------------------|----------------|
| Females |       | 136                      | 49.28%         |
| Males   |       | 140                      | 50.72%         |
|         | Total | 276                      | 100.00%        |