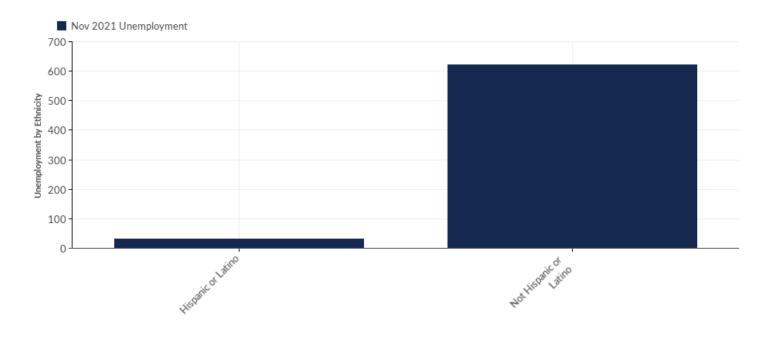

#### **Unemployment by Ethnicity**

| Ethnicity              | Une   | employment<br>(Nov 2021) | % of<br>Cohort |
|------------------------|-------|--------------------------|----------------|
| Hispanic or Latino     |       | 30                       | 4.61%          |
| Not Hispanic or Latino |       | 621                      | 95.39%         |
|                        | Total | 651                      | 100.00%        |