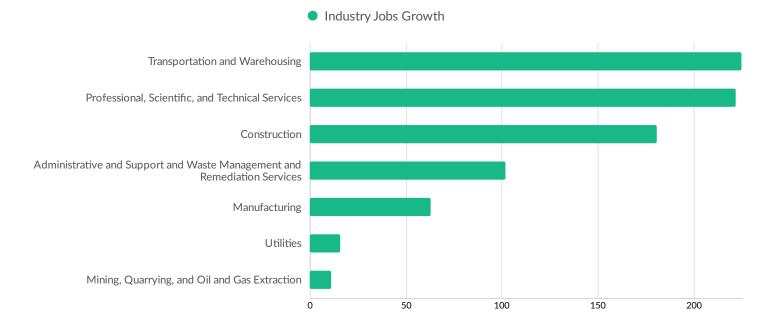

| Hennepin County, MN    | 23         |

## **Industry Characteristics**

#### **Largest Industries**



#### **Top Growing Industries**



#### **Top Industry Location Quotient**



Industry Location Quotient

#### **Top Industry GRP**



#### **Top Industry Earnings**



## **... Economy** Overview

## **Business Characteristics**

#### 6,084 Companies Employ Your Workers

Online profiles for your workers mention 6,084 companies as employers, with the top 10 appearing below. In the last 12 months, 532 companies in Portage County, WI posted job postings, with the top 10 appearing below.

| Top Companies                   | Profiles | Top Companies Posting       | Unique Postings |
|---------------------------------|----------|-----------------------------|-----------------|
| Sentry Insurance                | 1,124    | Aspirus                     | 220             |
| University Of Wisconsin - Steve | 953      | Sentry Ins