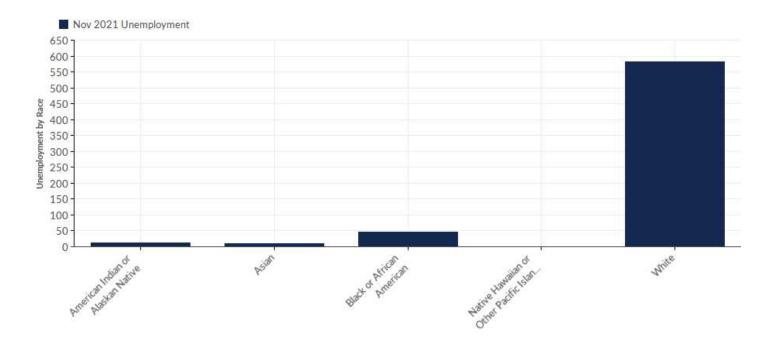

#### **Unemployment by Race**

| Race                                      | Unemployment<br>(Nov 2021) | % of<br>Cohort |
|-------------------------------------------|----------------------------|----------------|
| American Indian or Alaskan Native         | 12                         | 1.84%          |
| Asian                                     | 10                         | 1.54%          |
| Black or African American                 | 47                         | 7.22%          |
| Native Hawaiian or Other Pacific Islander | 1                          | 0.15%          |
| White                                     | 581                        | 89.25%         |
| Т                                         | otal 651                   | 100.00%        |