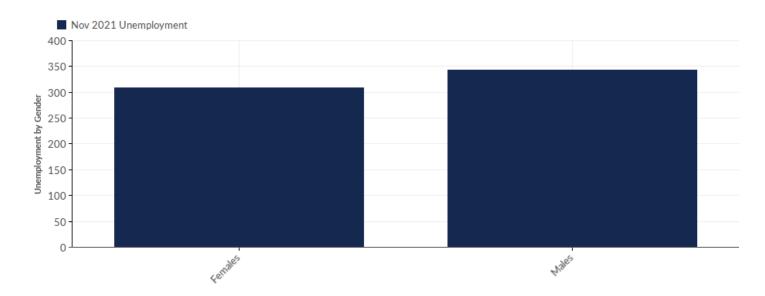

### Unemployment by Gender

| Gender  | Un    | employment<br>(Nov 2021) | % of<br>Cohort |
|---------|-------|--------------------------|----------------|
| Females |       | 308                      | 47.31%         |
| Males   |       | 343                      | 52.69%         |
|         | Total | 651                      | 100.00%        |