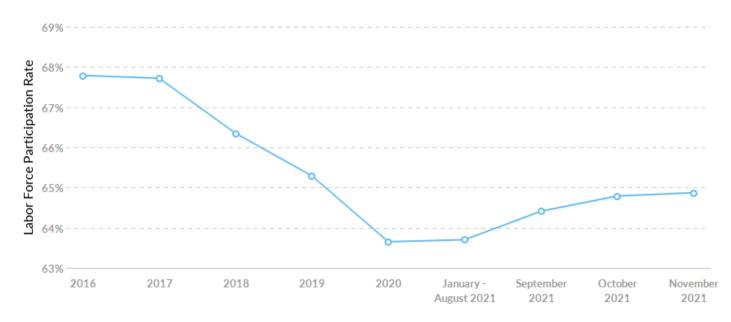

#### Labor Force Participation Rate Trends

#### Timeframe Labor Force Participation Rate 2016 67.79% 2017 67.72% 2018 66.35% 65.29% 2019 2020 63.65% January - August 2021 63.70% September 2021 64.41% October 2021 64.79% November 2021 64.87%