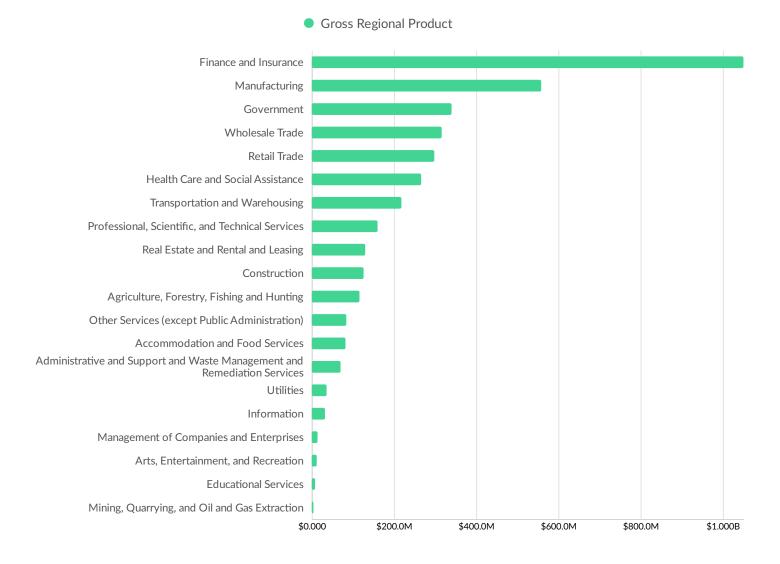

| Hennepin County, MN    | 23         |

## **Industry Characteristics**

#### **Largest Industries**



#### **Top Growing Industries**



#### **Top Industry Location Quotient**



Industry Location Quotient

#### **Top Industry GRP**



#### **Top Industry Earnings**



## **... Economy** Overview

## **Business Characteristics**

#### 6,084 Companies Employ Your Workers

Online profiles for your workers mention 6,084 companies as employers, with the top 10 appearing below. In the last 12 months, 532 companies in Portage County, WI posted job postings, with the top 10 appearing below.

| Top Companies                   | Profiles | Top Companies Posting       | Unique Postings |
|---------------------------------|----------|-----------------------------|-----------------|
| Sentry Insurance                | 1,124    | Aspirus                     | 220             |
| University Of Wisconsin - Steve | 953      | Sentry Insurance            | 213             |
| Stevens Point Area Public Schoo | 316      | Sentry