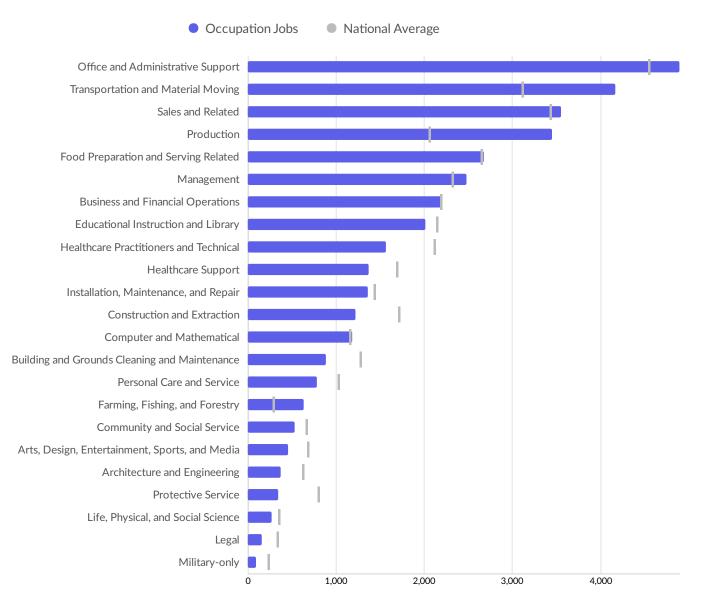

s     | 27.7%      | 824                   |
|  | • 10 to 19 employees | 21.3%      | 632                   |
|  | 20 to 49 employees   | 12.4%      | 369                   |
|  | • 50 to 99 employees | 2.5%       | 74                    |
|  | 100 to 249 employees | 1.2%       | 37                    |
|  | 250 to 499 employees | 0.3%       | 8                     |
|  | • 500+ employees     | 0.2%       | 5                     |

\*Business Data by DatabaseUSA.com is third-party data provided by Emsi to its customers as a convenience, and Emsi does not endorse or warrant its accuracy or consistency with other published Emsi data. In most cases, the Business Count will not match total companies with profiles on the summary tab.

## Workforce Characteristics

#### **Largest Occupations**



#### **Top Growing Occupations**



#### **Top Occupation Location Quotient**



#### **Top Occupation Earnings**



#### **Top Posted Occupations**



Unique Average Monthly Postings

#### Underemployment



## **Educational Pipeline**

In 2020, there were 2,268 graduates in Portage County, WI. This pipeline has shrunk by 3% over the last 5 years. The highest share of these graduates come from "Business Administration and Management, General", "Biology/Biological Sciences, General", and "Psychology, General".



## **In-Demand Skills**