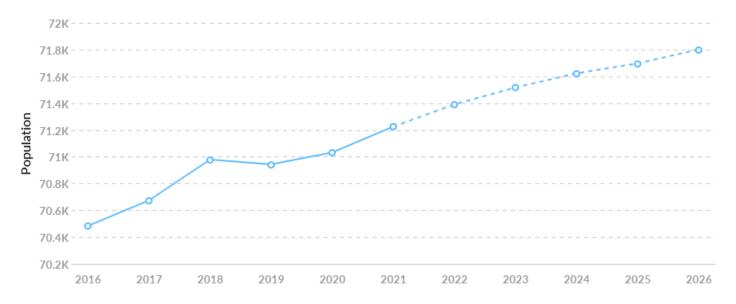

#### **Population Trends**

As of 2021 the region's population **increased by 1.1%** since 2016, growing by 742. Population is expected to **increase by 0.8%** between 2021 and 2026, adding 576.

| Timeframe | Population |
|-----------|------------|
| 2016      | 70,483     |
| 2017      | 70,674     |
| 2018      | 70,979     |
| 2019      | 70,943     |
| 2020      | 71,032     |
| 2021      | 71,225     |
| 2022      | 71,391     |
| 2023      | 71,517     |
| 2024      | 71,623     |
| 2025      | 71,697     |
| 2026      | 71,801     |