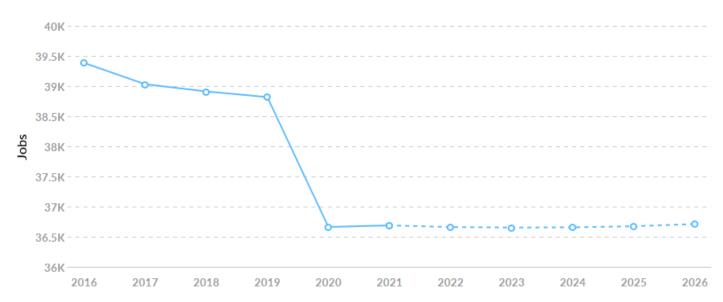

#### Job Trends

From 2016 to 2021, jobs declined by 6.9% in Portage County, WI from 39,386 to 36,688. This change fell short of the national growth rate of 0.4% by 6.5%.

| Timeframe | Jobs   |
|-----------|--------|
| 2016      | 39,386 |
| 2017      | 39,032 |
| 2018      | 38,912 |
| 2019      | 38,818 |
| 2020      | 36,662 |
| 2021      | 36,688 |
| 2022      | 36,661 |
| 2023      | 36,652 |
| 2024      | 36,656 |
| 2025      | 36,674 |
| 2026      | 36,711 |