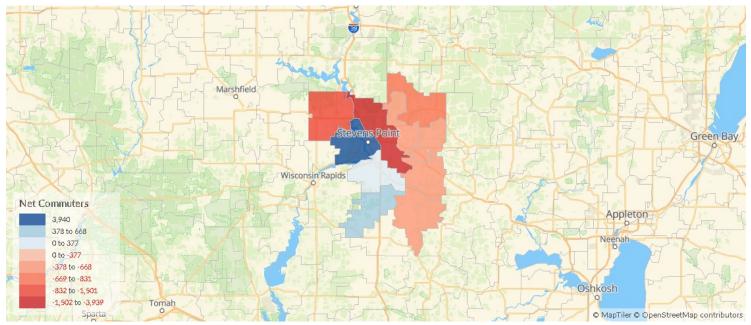

#### Place of Work vs Place of Residence

Understanding where talent in Portage County, WI currently works compared to where talent lives can help you optimize site decisions.

#### Where Talent Works

| ZIP   | Name                     | 2021<br>Employment | ZIP   |
|-------|--------------------------|--------------------|-------|
| 54481 | Stevens Point, WI (in Po | 17,427             | 54481 |
| 54467 | Plover, WI (in Portage c | 8,259              | 54467 |
| 54482 | Stevens Point, WI (in Po | 3,358              | 54482 |
| 54406 | Amherst, WI (in Portage  | 1,914              | 54406 |
| 54921 | Bancroft, WI (in Portage | 1,367              | 54909 |
|       |                          |                    |       |

#### Where Talent Lives

| ZIP   | Name                     | 2021<br>Workers |
|-------|--------------------------|-----------------|
| 54481 | Stevens Point, WI (in Po | 13,487          |
| 54467 | Plover, WI (in Portage c | 8,087           |
| 54482 | Stevens Point, WI (in Po | 4,860           |
| 54406 | Amherst, WI (in Portage  | 2,366           |
| 54909 | Almond, WI (in Portage   | 1,525           |