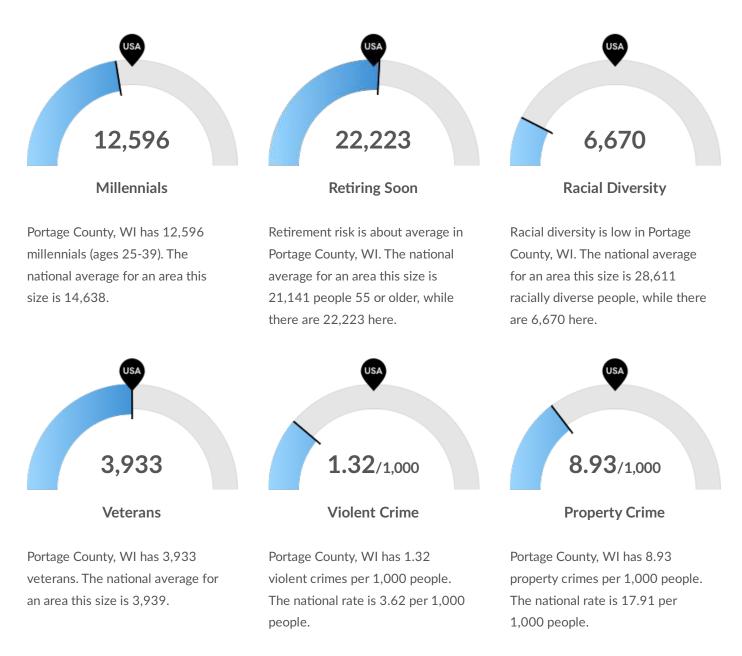

36,688. This change fell short of the national growth rate of 0.4% by 6.5%.

| Timeframe | Jobs   |
|-----------|--------|
| 2016      | 39,386 |
| 2017      | 39,032 |
| 2018      | 38,912 |
| 2019      | 38,818 |
| 2020      | 36,662 |
| 2021      | 36,688 |
| 2022      | 36,661 |
| 2023      | 36,652 |
| 2024      | 36,656 |
| 2025      | 36,674 |
| 2026      | 36,711 |



#### Labor Force Participation Rate Trends

#### Timeframe Labor Force Participation Rate 2016 67.79% 2017 67.72% 2018 66.35% 65.29% 2019 2020 63.65% January - August 2021 63.70% September 2021 64.41% October 2021 64.79% November 2021 64.87%

#### **Unemployment Rate Trends**

Portage County, WI had a November 2021 unemployment rate of 1.70%, decreasing from 3.73% 5 years before.



## **Population Characteristics**



## **... Economy** Overview

#### Place of Work vs Place of Residence

Understanding where talent in Portage County, WI currently works compared to where talent lives can help you optimize site decisions.



#### Where Talent Works

| ZIP   | Name                     | 2021<br>Employment | ZIP   |
|-------|--------------------------|--------------------|-------|
| 54481 | Stevens Point, WI (in Po | 17,427             | 54481 |
| 54467 | Plover, WI (in Portage c | 8,259              | 54467 |
| 54482 | Stevens Point, WI (in Po | 3,358              | 54482 |
| 54406 | Amherst, WI (in Portage  | 1,914              | 54406 |
| 54921 | Bancroft, WI (in Portage | 1,367              | 54909 |
|       |                          |                    |       |

#### Where Talent Lives

| ZIP   | N