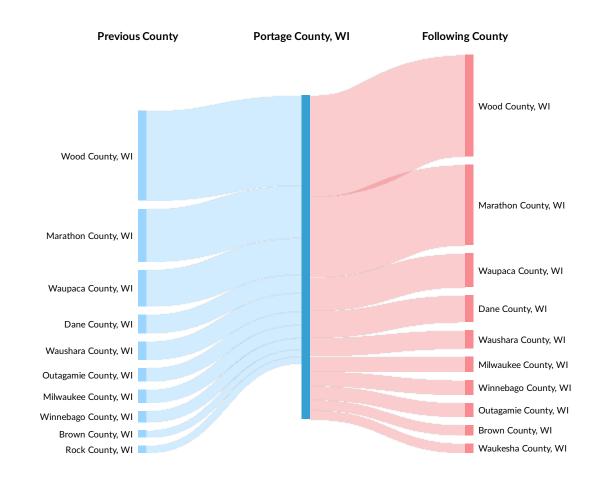

## Inbound and Outbound Migration

The table below analyzes past and current residents of Portage County, WI. The left column shows residents of other counties migrating to Portage County, WI. The right column shows residents migrating from Portage County, WI to other counties.

As of 2019, 393 people have migrated from Wood County, WI to Portage County, WI. In the same year, 445 people left Portage County, WI migrating to Wood County, WI. The total Net Migration for Portage County, WI in 2019 was -314.

| Top Previous Counties | Migrations |
|-----------------------|------------|
| Wood County, WI       | 393        |
| Marathon County, WI   | 231        |
| Waupaca County, WI    | 160        |
| Dane County, WI       | 81         |
| Waushara County, WI   | 80         |
| Outagamie County, WI  | 59         |

## **... Economy** Overview

| Milwaukee County, WI97Winnebage County, WI31Rock County, WI31Waukesha County, WI31Waukesha County, WI31Oneida County, WI32Oneida County, WI32St. Croix County, WI32Pierce County, WA32Yoop Following CountiesMigrationsWaukesha County, WI332Yoop County, WI343Marathon County, WI343Marathon County, WI343Mushara County, WI343Mushara County, WI343Mushara County, WI363Winnebage County, WI363Mushara County, WI363Minebage County, MI363Minebage County, MI363Minebage County, MI363Minebage County, MI363Minebage County, MI363 </th <th>Top Previous Counties</th> <th>Migrations</th> | Top Previous Counties  | Migrations |
|----------------------------------------------------------------------------------------------------------------------------------------------------------------------------------------------------------------------------------------------------------------------------------------------------------------------------------------------------------------------------------------------------------------------------------------------------------------------------------------------------------------------------------------------------------------------------------------------------------------------------------------------------------------------------------------------------------------------------------------------------------------------------------------------------------------------------------------------------------------------------------------------------------------------------------------------------------------------------------------------------------|------------------------|------------|
| Brown County, WI31Rock County, WI31Waukesha County, WI29Racine County, WI26Oneida County, WI21St. Croix County, WI21Pierce County, WA21Yoop Following CountiesMigrationsWood County, WI445Marathon County, WI352Waupaca County, WI117Dane County, WI117Waushara County, WI61Miwaukee County, WI61Winnebago County, WI61Winnebago County, WI61Brown County, WI61Hidalgo County, WI61Brown County, KI61Brown County, FL62Bro                                                                                                                               | Milwaukee County, WI   | 57         |
| Rock County, WI31Waukesha County, WI29Racine County, WI26Oneida County, WI21Pierce County, WI21Pierce County, WA21Top Following CountiesMigrationsWood County, WI445Marathon County, WI352Waupaca County, WI117Dane County, WI117Waushara County, WI61Wilwaukee County, WI61Winnebago County, WI61Winnebago County, WI61Drown County, WI61Brown County, FL62Brown County, FL62Brown Co                                                                                                                               | Winnebago County, WI   | 49         |
| Waukesha County, WI29Racine County, WI26Oneida County, WI26St. Croix County, WI22Pierce County, WA21Top Following CountiesMigrationsWood County, WI445Marathon County, WI352Waupaca County, WI147Dane County, WI147Waushara County, WI61Milwaukee County, WI64Outagamie County, WI64Outagamie County, WI64Pinelhago County, WI64Diate County, WI64Outagamie County, WI64Pinelbago County, WI64Outagamie County, WI64Outagamie County, WI64Pinellas County, MI64Dakota County, MI64Dakota County, MI64Diakota County, KI63Diakota County, KI63Diakota County, KI63Diakota County, FL64Diakota County, SC64                                                                                                                            | Brown County, WI       | 31         |
| Racine County, WI26Oneida County, WI22St. Croix County, WI22Pierce County, WA21Top Following CountiesMigrationsWood County, WI445Marathon County, WI352Waupaca County, WI117Dane County, WI117Waushara County, WI66Winnebago County, WI64Outagamie County, WI64Dutagamie County, WI64Pierven County, MI64Pierven County, FL64Pierven County, SC64Pierven County, SC64Pierven County, SC64                                                                                            | Rock County, WI        | 31         |
| Oneida County, WI26St. Croix County, WI22Pierce County, WA21Top Following CountiesMigrationsWood County, WI445Marathon County, WI352Waupaca County, WI117Dane County, WI117Waushara County, WI66Wilwaukee County, WI61Outagamie County, WI61Brown County, WI61Hinebago County, WI61Hinebago County, WI61Brown County, WI61Brown County, WI61Brown County, WI61Brown County, WI61Dakota County, TX33Pinellas County, FL29Sunter County, SC26                                                                                                                                                                                                                                                                                                                                                                                                                                                                                                                                                              | Waukesha County, WI    | 29         |
| St. Croix County, WI22Pierce County, WA21Top Following CountiesMigrationsWood County, WI445Marathon County, WI352Waupaca County, WI317Dane County, WI117Waushara County, WI60Milwaukee County, WI64Outagamie County, WI64Outagamie County, WI64Dakeba County, WI64Diakeba County, MI64Diakeba County, FL64Diakeba County, FL64Diakeba County, SC64                                                                                                                                                       | Racine County, WI      | 26         |
| Pierce County, WA21Top Following CountiesMigrationsWood County, WI445Marathon County, WI352Waupaca County, WI147Dane County, WI117Waushara County, WI60Milwaukee County, WI66Winnebago County, WI64Outagamie County, WI64Dane County, WI64Hinkaukee County, WI64Dane County, WI64Dane County, WI64Dane County, WI64Dane County, WI64Data County, WI64Data County, WI64Diate County, WI64Diate County, WI64Diate County, WI64Diate County, WI64Diate County, TX63Pinellas County, FL63Sinellas County, FL64County, SC64                                                                                                                                                                                                                                                                                                                                                                                                                                                                                   | Oneida County, WI      | 26         |
| Top Following CountiesMigrationsWood County, WI445Marathon County, WI352Waupaca County, WI147Dane County, WI117Waushara County, WI80Milwaukee County, WI66Winnebago County, WI64Outagamie County, WI64Outagamie County, WI61Brown County, WI61Hidalgo County, WI35Hidalgo County, TX35Pinellas County, FL29Sumer County, SC64                                                                                                                                                                                                                                                                                                                                                                                                                                                                                                                                                                                                                                                                            | St. Croix County, WI   | 22         |
| Wood County, WI445Marathon County, WI352Waupaca County, WI147Dane County, WI117Waushara County, WI80Milwaukee County, WI66Winnebago County, WI64Outagamie County, WI64Brown County, WI41Dakota County, WI45Hidalgo County, TX33Pinellas County, FL29Sumter County, SC26                                                                                                                                                                                                                                                                                                                                                                                                                                                                                                                                                                                                                                                                                                                                  | Pierce County, WA      | 21         |
| Marathon County, WI352Waupaca County, WI147Dane County, WI117Waushara County, WI80Milwaukee County, WI64Winnebago County, WI64Outagamie County, WI61Brown County, WI45Waukesha County, WI45Haukesha County, WI35Pinellas County, TX33Pinellas County, FL29Sumter County, SC26                                                                                                                                                                                                                                                                                                                                                                                                                                                                                                                                                                                                                                                                                                                            | Top Following Counties | Migrations |
| Waupaca County, WI147Dane County, WI117Waushara County, WI80Milwaukee County, WI66Winnebago County, WI64Outagamie County, WI61Brown County, WI45Waukesha County, WI45Waukesha County, MI35Hidalgo County, TX33Pinellas County, FL29Sumter County, SC26                                                                                                                                                                                                                                                                                                                                                                                                                                                                                                                                                                                                                                                                                                                                                   | Wood County, WI        | 445        |
| Dane County, WI117Waushara County, WI80Milwaukee County, WI66Winnebago County, WI64Outagamie County, WI61Brown County, WI45Waukesha County, WI45Dakota County, MN35Hidalgo County, FL29Sumter County, SC26                                                                                                                                                                                                                                                                                                                                                                                                                                                                                                                                                                                                                                                                                                                                                                                               | Marathon County, WI    | 352        |
| Waushara County, WI80Milwaukee County, WI66Winnebago County, WI61Outagamie County, WI61Brown County, WI45Waukesha County, WI41Dakota County, MN35Hidalgo County, TX33Pinellas County, FL29Sumter County, SC26                                                                                                                                                                                                                                                                                                                                                                                                                                                                                                                                                                                                                                                                                                                                                                                            | Waupaca County, WI     | 147        |
| Milwaukee County, WI66Winnebago County, WI64Outagamie County, WI61Brown County, WI45Waukesha County, WI41Dakota County, MN35Hidalgo County, TX33Pinellas County, FL29Sumter County, SC26                                                                                                                                                                                                                                                                                                                                                                                                                                                                                                                                                                                                                                                                                                                                                                                                                 | Dane County, WI        | 117        |
| Winnebago County, WI64Outagamie County, WI61Brown County, WI45Waukesha County, WI41Dakota County, MN35Hidalgo County, TX33Pinellas County, FL29Sumter County, SC26                                                                                                                                                                                                                                                                                                                                                                                                                                                                                                                                                                                                                                                                                                                                                                                                                                       | Waushara County, WI    | 80         |
| Outagamie County, WI61Brown County, WI45Waukesha County, WI41Dakota County, MN35Hidalgo County, TX33Pinellas County, FL29Sumter County, SC26                                                                                                                                                                                                                                                                                                                                                                                                                                                                                                                                                                                                                                                                                                                                                                                                                                                             | Milwaukee County, WI   | 66         |
| Brown County, WI45Waukesha County, WI41Dakota County, MN35Hidalgo County, TX33Pinellas County, FL29Sumter County, SC26                                                                                                                                                                                                                                                                                                                                                                                                                                                                                                                                                                                                                                                                                                                                                                                                                                                                                   | Winnebago County, WI   | 64         |
| Waukesha County, WI41Dakota County, MN35Hidalgo County, TX33Pinellas County, FL29Sumter County, SC26                                                                                                                                                                                                                                                                                                                                                                                                                                                                                                                                                                                                                                                                                                                                                                                                                                                                                                     | Outagamie County, WI   | 61         |
| Dakota County, MN35Hidalgo County, TX33Pinellas County, FL29Sumter County, SC26                                                                                                                                                                                                                                                                                                                                                                                                                                                                                                                                                                                                                                                                                                                                                                                                                                                                                                                          | Brown County, WI       | 45         |
| Hidalgo County, TX33Pinellas County, FL29Sumter County, SC26                                                                                                                                                                                                                                                                                                                                                                                                                                                                                                                                                                                                                                                                                                                                                                                                                                                                                                                                             | Waukesha County, WI    | 41         |
| Pinellas County, FL29Sumter County, SC26                                                                                                                                                                                                                                                                                                                                                                                                                                                                                                                                                                                                                                                                                                                                                                                                                                                                                                                                                                 | Dakota County, MN      | 35         |
| Sumter County, SC 26                                                                                                                                                                                                                                                                                                                                                                                                                                                                                                                                                                                                                                                                                                                                                                                                                                                                                                                                                                                     | Hidalgo County, TX     | 33         |
|                                                                                                                                                                                                                                                                                                                                                                                                                                                                                                                                                                                                                                                                                                                                                                                                                                                                                                                                                                                                          | Pinellas County, FL    | 29         |
| Hennepin County, MN 23                                                                                                                                                                                                                                                                                                                                                                                                                                                                                                                                                                                                                                                                                                                                                                                                                                                                                                                                                                                   | Sumter County, SC      | 26         |
|                                                                                                                                                                                                                                                                                                                                                                                                                                                                                                                                                                                                                                                                                                                                                                                                                                                                                                                                                                                                          | Hennepin County, MN    | 23         |