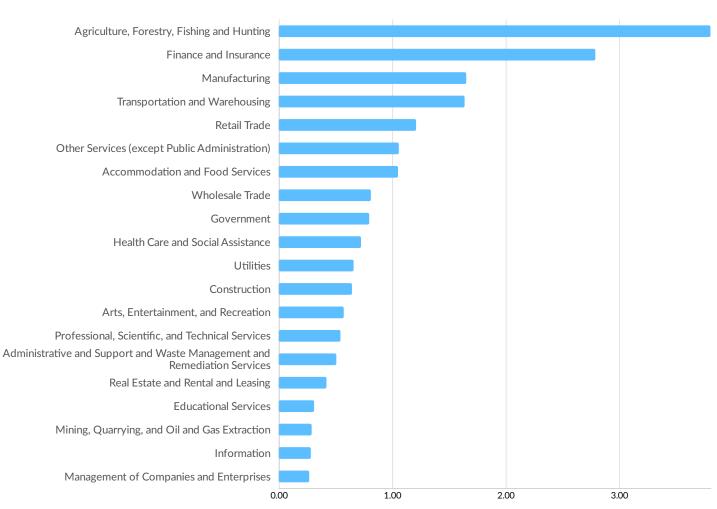

| Hennepin County, MN    | 23         |

## **Industry Characteristics**

#### **Largest Industries**



#### **Top Growing Industries**



#### **Top Industry Location Quotient**



Industry Location Quotient

#### **Top Industry GRP**



#### **Top Industry Earnings**



## **... Economy** Overview

## **Business Characteristics**

#### 6,084 Companies Employ Your Workers

Online profiles for your workers mention 6,084 companies as employers, with the top 10 appearing below. In the last 12 months, 532 companies in Portage County, WI posted job postings, with the top 10 appearing below.

| Top Companies                   | Profiles | Top Companies Posting       | Unique Postings |
|---------------------------------|----------|-----------------------------|-----------------|
| Sentry Insurance                | 1,124    | Aspirus                     | 220             |
| University Of Wisconsin - Steve | 953      | Sentry Insurance            | 213             |
| Ste