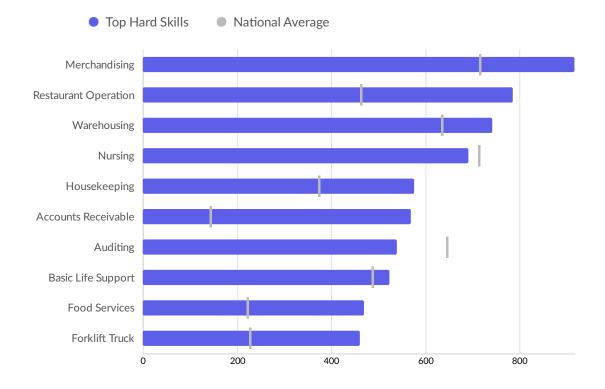

Emsi does not endorse or warrant its accuracy or consistency with other published Emsi data. In most cases, the Business Count will not match total companies with profiles on the summary tab.

## Workforce Characteristics

#### **Largest Occupations**



#### **Top Growing Occupations**



#### **Top Occupation Location Quotient**



#### **Top Occupation Earnings**



#### **Top Posted Occupations**



Unique Average Monthly Postings

#### Underemployment



## **Educational Pipeline**

In 2020, there were 2,268 graduates in Portage County, WI. This pipeline has shrunk by 3% over the last 5 years. The highest share of these graduates come from "Business Administration and Management, General", "Biology/Biological Sciences, General", and "Psychology, General".



## **In-Demand Skills**