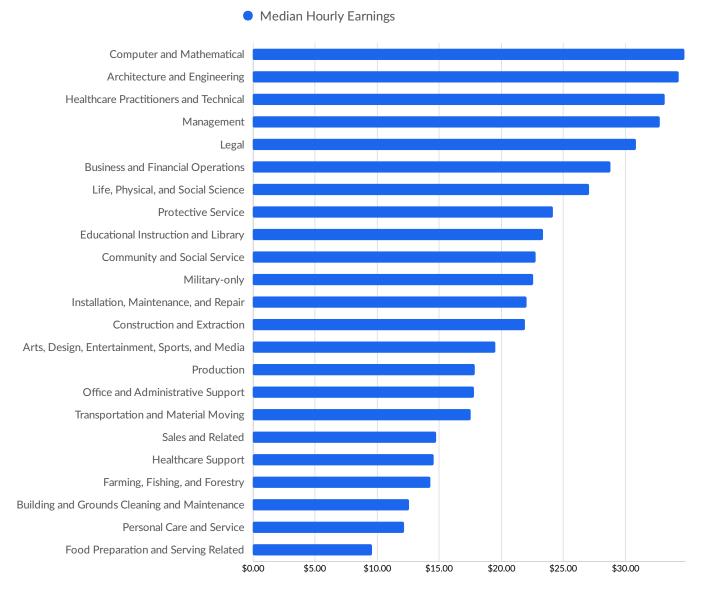

to 49 employees   | 12.4%      | 369                   |
|  | • 50 to 99 employees | 2.5%       | 74                    |
|  | 100 to 249 employees | 1.2%       | 37                    |
|  | 250 to 499 employees | 0.3%       | 8                     |
|  | • 500+ employees     | 0.2%       | 5                     |

\*Business Data by DatabaseUSA.com is third-party data provided by Emsi to its customers as a convenience, and Emsi does not endorse or warrant its accuracy or consistency with other published Emsi data. In most cases, the Business Count will not match total companies with profiles on the summary tab.

## Workforce Characteristics

#### **Largest Occupations**



#### **Top Growing Occupations**



#### **Top Occupation Location Quotient**



#### **Top Occupation Earnings**



#### **Top Posted Occupations**



Unique Average Monthly Postings

#### Underemployment



## **Educational Pipeline**

In 2020, there were 2,268 graduates in Portage County, WI. This pipeline has shrunk by 3% over the last 5 years. The highest share of these graduates come from "Business Administration and Management, General", "Biology/Biological Sciences, General", and "Psychology, General".



## **In-Demand Skills**