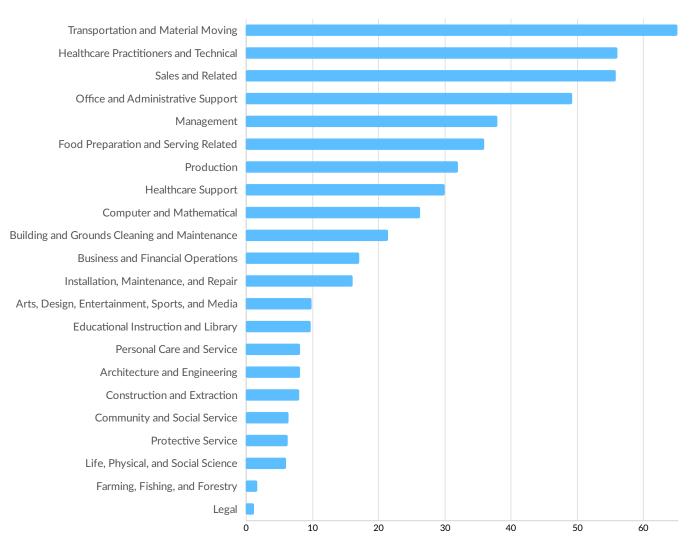

69                   |
|  | • 50 to 99 employees | 2.5%       | 74                    |
|  | 100 to 249 employees | 1.2%       | 37                    |
|  | 250 to 499 employees | 0.3%       | 8                     |
|  | • 500+ employees     | 0.2%       | 5                     |

\*Business Data by DatabaseUSA.com is third-party data provided by Emsi to its customers as a convenience, and Emsi does not endorse or warrant its accuracy or consistency with other published Emsi data. In most cases, the Business Count will not match total companies with profiles on the summary tab.

## Workforce Characteristics

#### **Largest Occupations**



#### **Top Growing Occupations**



#### **Top Occupation Location Quotient**



#### **Top Occupation Earnings**



#### **Top Posted Occupations**



Unique Average Monthly Postings

#### Underemployment



## **Educational Pipeline**

In 2020, there were 2,268 graduates in Portage County, WI. This pipeline has shrunk by 3% over the last 5 years. The highest share of these graduates come from "Business Administration and Management, General", "Biology/Biological Sciences, General", and "Psychology, General".



## **In-Demand Skills**