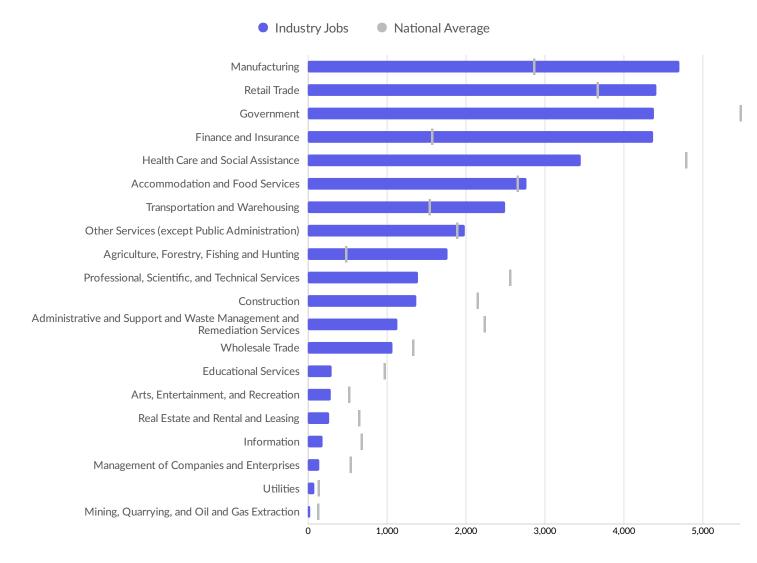

| Hennepin County, MN    | 23         |

## **Industry Characteristics**

#### **Largest Industries**



#### **Top Growing Industries**



#### **Top Industry Location Quotient**



Industry Location Quotient

#### **Top Industry GRP**



#### **Top Industry Earnings**



## **... Economy** Overview

## **Business Characteristics**

#### 6,084 Companies Employ Your Workers

Online profiles for your workers mention 6,084 companies as employers, with the top 10 appearing below. In the last 12 months, 532 companies in Portage County, WI posted job postings, with the top 10 appearing below.

| Top Companies                   | Profiles | Top Companies Posting       | Unique Postings |
|---------------------------------|----------|-----------------------------|-----------------|
| Sentry Insurance                | 1,124    | Aspirus                     | 220             |
| University Of Wiscon