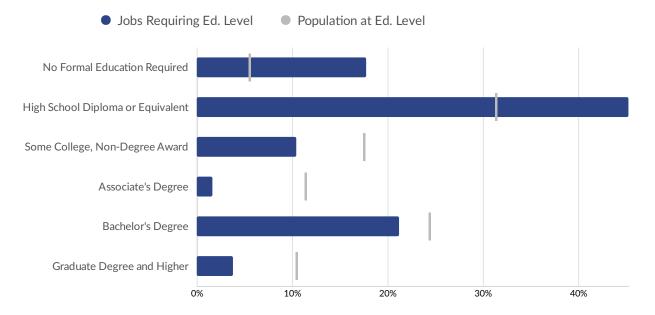

#### **Educational Attainment**

Concerning educational attainment, **24.3% of Portage County**, **WI residents possess a Bachelor's Degree** (4.0% above the national average), and **11.3% hold an Associate's Degree** (2.6% above the national average).

|                                       | % of Population | Population |
|---------------------------------------|-----------------|------------|
| Less Than 9th Grade                   | 1.7%            | 810        |
| • 9th Grade to 12th Grade             | 3.7%            | 1,745      |
| High School Diploma                   | 31.3%           | 14,623     |
| Some College                          | 17.4%           | 8,154      |
| Associate's Degree                    | 11.3%           | 5,279      |
| <ul> <li>Bachelor's Degree</li> </ul> | 24.3%           | 11,364     |
| Graduate Degree and Higher            | 10.3%           | 4,816      |