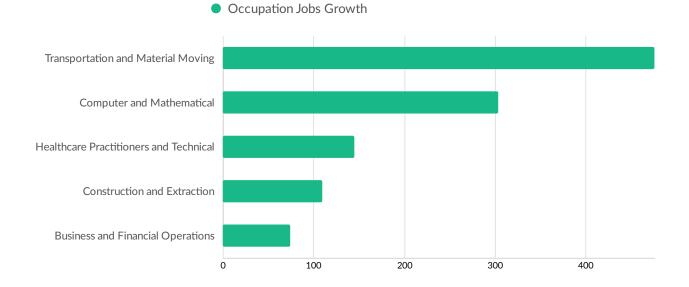

|
|  | • 10 to 19 employees | 21.3%      | 632                   |
|  | 20 to 49 employees   | 12.4%      | 369                   |
|  | • 50 to 99 employees | 2.5%       | 74                    |
|  | 100 to 249 employees | 1.2%       | 37                    |
|  | 250 to 499 employees | 0.3%       | 8                     |
|  | • 500+ employees     | 0.2%       | 5                     |

\*Business Data by DatabaseUSA.com is third-party data provided by Emsi to its customers as a convenience, and Emsi does not endorse or warrant its accuracy or consistency with other published Emsi data. In most cases, the Business Count will not match total companies with profiles on the summary tab.

## Workforce Characteristics

#### **Largest Occupations**



#### **Top Growing Occupations**



#### **Top Occupation Location Quotient**



#### **Top Occupation Earnings**



#### **Top Posted Occupations**



Unique Average Monthly Postings

#### Underemployment



## **Educational Pipeline**

In 2020, there were 2,268 graduates in Portage County, WI. This pipeline has shrunk by 3% over the last 5 years. The highest share of these graduates come from "Business Administration and Management, General", "Biology/Biological Sciences, General", and "Psychology, General".



## **In-Demand Skills**