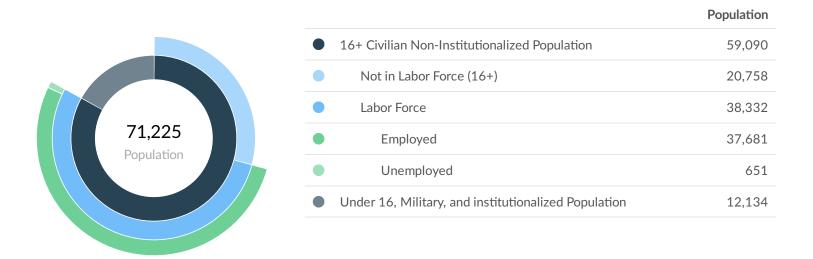

### 71,225

Population (2021)

Population grew by 742 over the last 5 years and is projected to grow by 576 over the next 5 years. 36,688

**Total Regional Employment** 

Jobs decreased by 2,698 over the last 5 years but are projected to grow by 22 over the next 5 years. \$58.9K

|           | Population<br>(2021) | Labor<br>Force<br>(2021) | Jobs (2021) | Cost<br>of<br>Living | GRP       | Imports   | Exports   |
|-----------|----------------------|--------------------------|-------------|----------------------|-----------|-----------|-----------|
| Region    | 71,225               | 38,332                   | 36,688      | 99.3                 | \$4.23B   | \$5.36B   | \$5.07B   |
| NCWRPC    | 441,223              | 222,283                  | 218,790     | 99.7                 | \$23.11B  | \$30.24B  | \$28.47B  |
| Wisconsin | 5,855,036            | 3,102,500                | 3,069,154   | 100.3                | \$345.97B | \$320.32B | \$341.85B |

#### Nov 2021 Labor Force Breakdown