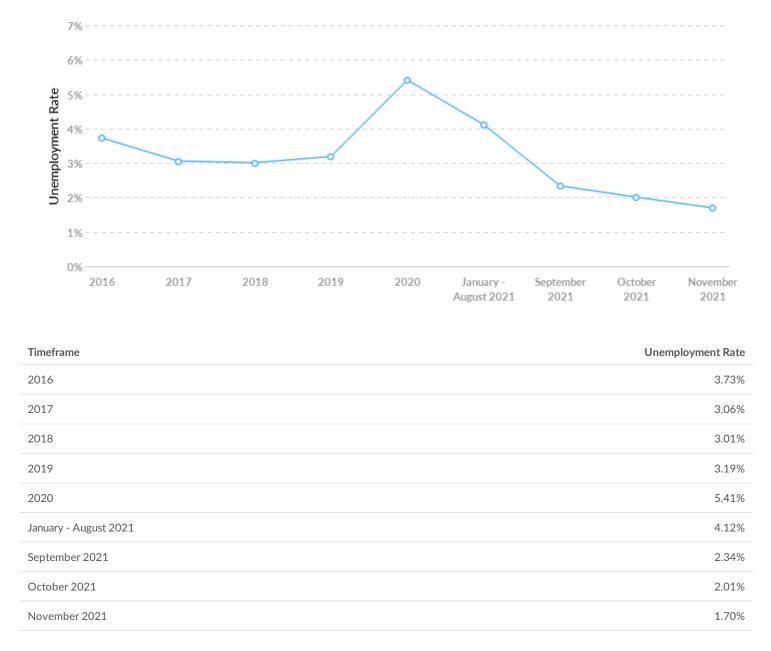

#### **Unemployment Rate Trends**

Portage County, WI had a November 2021 unemployment rate of 1.70%, decreasing from 3.73% 5 years before.