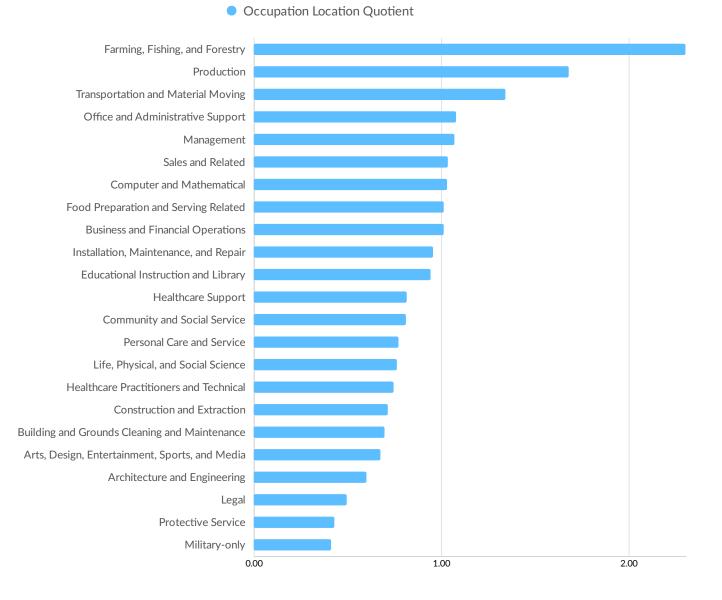

| 632                   |
|  | 20 to 49 employees   | 12.4%      | 369                   |
|  | • 50 to 99 employees | 2.5%       | 74                    |
|  | 100 to 249 employees | 1.2%       | 37                    |
|  | 250 to 499 employees | 0.3%       | 8                     |
|  | • 500+ employees     | 0.2%       | 5                     |

\*Business Data by DatabaseUSA.com is third-party data provided by Emsi to its customers as a convenience, and Emsi does not endorse or warrant its accuracy or consistency with other published Emsi data. In most cases, the Business Count will not match total companies with profiles on the summary tab.

## Workforce Characteristics

#### **Largest Occupations**



#### **Top Growing Occupations**



#### **Top Occupation Location Quotient**



#### **Top Occupation Earnings**



#### **Top Posted Occupations**



Unique Average Monthly Postings

#### Underemployment



## **Educational Pipeline**

In 2020, there were 2,268 graduates in Portage County, WI. This pipeline has shrunk by 3% over the last 5 years. The highest share of these graduates come from "Business Administration and Management, General", "Biology/Biological Sciences, General", and "Psychology, General".



## **In-Demand Skills**