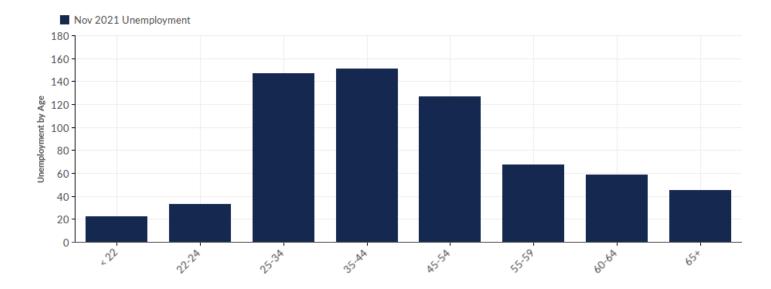

## Unemployment by Demographics

### Unemployment by Age

| Age   | Unen<br>(I | nployment<br>Nov 2021) | % of<br>Cohort |
|-------|------------|------------------------|----------------|
| < 22  |            | 22                     | 3.38%          |
| 22-24 |            | 33                     | 5.07%          |
| 25-34 |            | 147                    | 22.58%         |
| 35-44 |            | 151                    | 23.20%         |
| 45-54 |            | 127                    | 19.51%         |
| 55-59 |            | 67                     | 10.29%         |
| 60-64 |            | 59                     | 9.06%          |
| 65+   |            | 45                     | 6.91%          |
|       | Total      | 651                    | 100.00%        |