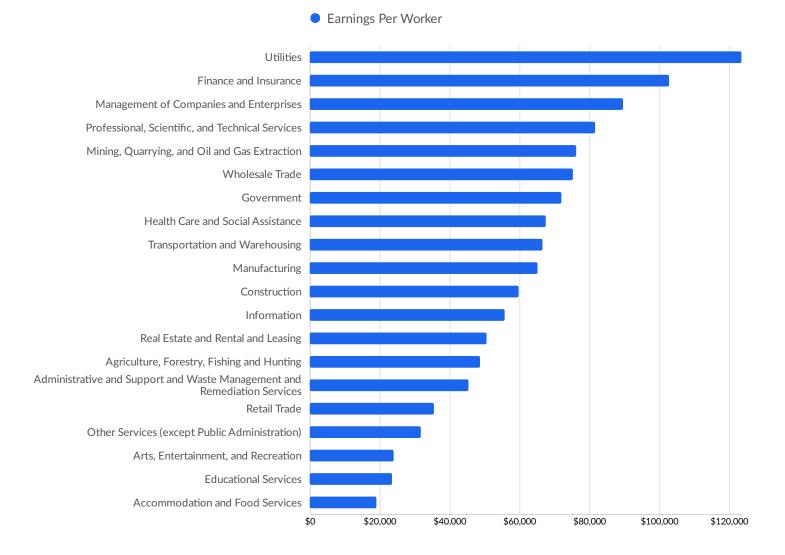

| Hennepin County, MN    | 23         |

## **Industry Characteristics**

#### **Largest Industries**



#### **Top Growing Industries**



#### **Top Industry Location Quotient**



Industry Location Quotient

#### **Top Industry GRP**



#### **Top Industry Earnings**



## **... Economy** Overview

## **Business Characteristics**

#### 6,084 Companies Employ Your Workers

Online profiles for your workers mention 6,084 companies as employers, with the top 10 appearing below. In the last 12 months, 532 companies in Portage County, WI posted job postings, with the top 10 appearing below.

| Top Companies                   | Profiles | Top Companies Posting       | Unique Postings |
|---------------------------------|----------|-----------------------------|-----------------|
| Sentry Insurance                | 1,124    | Aspirus                     | 220             |
| University Of Wisconsin - Steve | 953      | Sentry Insurance            | 213             |
| Stevens Point Area Public Schoo | 316      | Sentry                      | 194             |
|