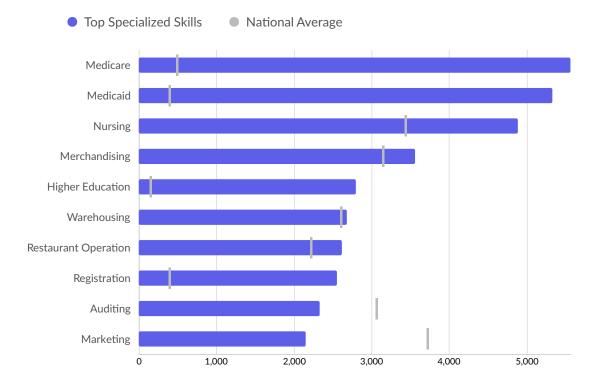

| Total Graduates (2021) |   | Graduate Trend (2017 -<br>2021) |
|---------------------------------------|------------------------|---|---------------------------------|
| Northcentral Technical College        | 2,435                  |   |                                 |
| University of Wisconsin-Stevens Point | 2,102                  |   | $\checkmark$                    |
| Mid-State Technical College           | 965                    |   |                                 |
| State College of Beauty Culture Inc   | 35                     | I |                                 |
|                                       |                        |   |                                 |

• Certificate

• Associate's

 Master's or Higher

• Bachelor's

# **In-Demand Skills**