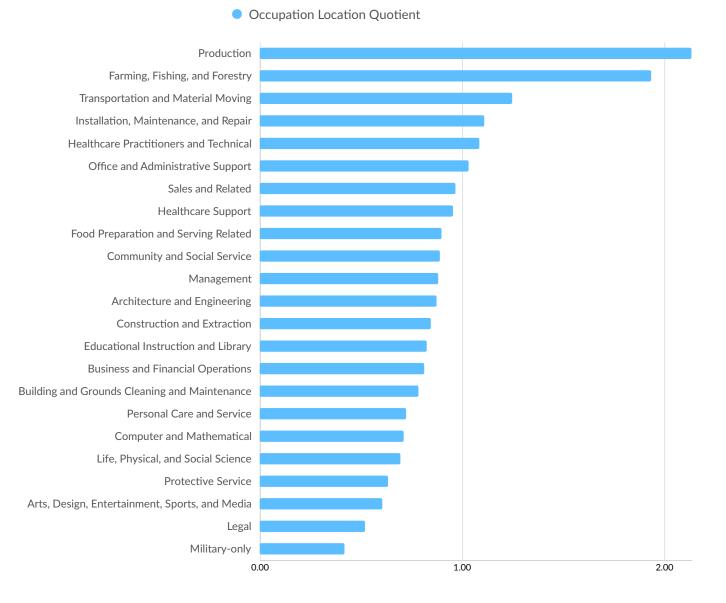

|
|  | 20 to 49<br>employees   | 12.3%      | 1,578                 |
|  | 50 to 99<br>employees   | 2.8%       | 355                   |
|  | 100 to 249<br>employees | 1.4%       | 181                   |
|  | 250 to 499<br>employees | 0.4%       | 51                    |
|  | 500+ employees          | 0.2%       | 26                    |

\*Business Data by DatabaseUSA.com is third-party data provided by Lightcast to its customers as a convenience, and Lightcast does not endorse or warrant its accuracy or consistency with other published Lightcast data. In most cases, the Business Count will not match total companies with profiles on the summary tab.

## Workforce Characteristics

### Largest Occupations



### **Top Growing Occupations**



#### **Top Occupation Location Quotient**



#### **Top Occupation Earnings**



### **Top Posted Occupations**



Unique Average Monthly Postings

### Underemployment



## **Educational Pipeline**

In 2021, there were 5,537 graduates in Centergy. This pipeline has grown by 2% over the last 5 years. The highest share of these graduates come from Nursing Assistant/Aide and Patient Care Assistant/Aide, Welding Technology/Welder, and "Business Administration and Management, General".

| School                                | Total Graduates (2021) |   | Graduate Trend (2017 -<br>2021) |
|---------------------------------------|------------------------|---|---------------------------------|
| Northcentral Technical College        | 2,435                  |   |                                 |
| University of Wisconsin-Stevens Point