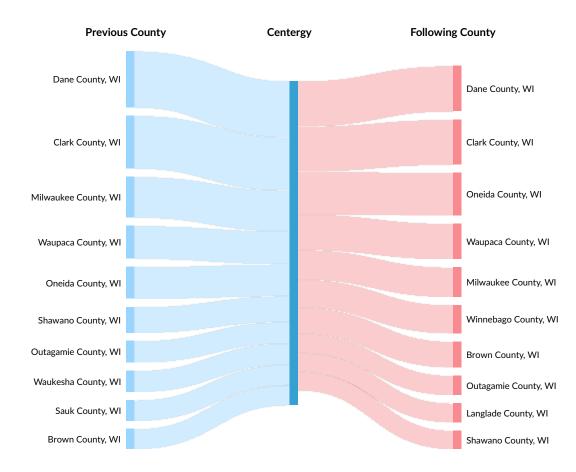

# Inbound and Outbound Migration

The table below analyzes past and current residents of Centergy. The left column shows residents of other counties migrating to Centergy. The right column shows residents migrating from Centergy to other counties.

As of 2020, 470 people have migrated from Dane County, WI to Centergy. In the same year, 379 people left Centergy migrating to Dane County, WI. The total Net Migration for Centergy in 2020 was 352.

| Top Previous Counties | Migrations |
|-----------------------|------------|
| Dane County, WI       | 470        |
| Clark County, WI      | 441        |
| Milwaukee County, WI  | 341        |
| Waupaca County, WI    | 275        |
| Oneida County, WI     | 267        |
| Shawano County, WI    | 215        |

# Lightcast Economy Overview

| Outagamie County, WI180Wakesha County, WI172Srown County, WI167Winnebago County, WI168Cook County, IL168Langlade County, WI143Taylor County, WI143Wasshara County, WI143Cook County, WI143Maushara County, WI143Yaoshara County, WI143Cook County, WI143Maushara County, WI143Yaopa County, WI143One County, WI143One County, WI143Yaupaca County, WI143Minebago County, WI144Minebago County, WI143Minebago County, WI143Minebago County, WI143Minebago County, WI144Minebago County, WI143Shawan County, WI143Jangade County, WI143Jangada County,        | Top Previous Counties  | Migrations |
|-----------------------------------------------------------------------------------------------------------------------------------------------------------------------------------------------------------------------------------------------------------------------------------------------------------------------------------------------------------------------------------------------------------------------------------------------------------------------------------------------------------------------------------------------------------------------------------------------------------------------------------------------------------------------------------------------------------------------------------------------------------------------------------------------------------------------------------------------------------------------------------------------------------------------------------------|------------------------|------------|
| Sauk County, WI172Brown County, WI167Winnebago County, WI168Cook County, IL163Langlade County, WI147Taylor County, WI143Maushara County, WI143Dane County, WI143Clark County, WI379Clark County, WI379Clark County, WI376Oneida County, WI379Clark County, WI379Clark County, WI379Clark County, WI379Oneida County, WI379Clark County, WI379Minebago County, WI379Minebago County, WI296Minebago County, WI379Shawano County, WI379Shawano County, WI379Shawano County, WI379Shawano County, WI379Shawano County, WI318Juneau County, WI318Junea                                   | Outagamie County, WI   | 180        |
| Brown County, WI167Winnebago County, WI168Cook County, IL163Langlade County, WI147Taylor County, WI143Top Following CountiesMigrationsDane County, WI379Clark County, WI379Oneida County, WI376Oneida County, WI376Oneida County, WI376Outagamic County, WI216Minebago County, WI216Outagamic County, WI216Dawano County, WI116Shawano County, WI154Suk County, WI154                                                                       | Waukesha County, WI    | 177        |
| Winnebago County, WI166Cook County, IL163Langlade County, WI147Taylor County, WI143Waushara County, WI143Top Following CountiesMigrationsDane County, WI379Clark County, WI379Oneida County, WI379Waupaca County, WI375Winnebago County, WI296Milwaukee County, WI215Brown County, WI216Outagamie County, WI162Shawano County, WI154Shawano County, WI154Shawa        | Sauk County, WI        | 172        |
| Cook County, IL163Langlade County, WI147Taylor County, WI143Waushara County, WI143Top Following CountiesMigrationsDane County, WI379Clark County, WI376Oneida County, WI376Waupaca County, WI376Winebago County, WI296Miwaukee County, WI296Oneida County, WI297Showno County, WI216Outagamie County, WI116Outagamie County, WI119Shawano County, WI159Shawano County, WI140Suk County, WI140Shawano Cou        | Brown County, WI       | 167        |
| Langlade County, WI147Taylor County, WI143Waushara County, WI143 <b>Top Following Counties</b> MigrationDane County, WI379Clark County, WI376Oneida County, WI377Waupaca County, WI378Milwaukee County, WI296Milwaukee County, WI297Vinnebago County, WI293Brown County, WI216Outagamie County, WI162Langlade County, WI162Shawano County, WI154Shawano County, WI164Juneau County, WI163Juneau County, WI163Shawano County, WI164Shawano County, WI164Sh | Winnebago County, WI   | 166        |
| Taylor County, WI145Waushara County, WI143Top Following CountiesMigrationsDane County, WI379Clark County, WI376Oneida County, WI357Waupaca County, WI296Milwaukee County, WI247Winnebago County, WI213Brown County, WI216Outagamie County, WI116Langlade County, WI159Shawano County, WI154Sauk County, WI154Shawano        | Cook County, IL        | 163        |
| Waushara County, WI143Top Following CountiesMigrationsDane County, WI379Clark County, WI376Oneida County, WI357Waupaca County, WI296Milwaukee County, WI247Winnebago County, WI216Outagamie County, WI116Outagamie County, WI116Shawano County, WI154Shawano County, WI154        | Langlade County, WI    | 147        |
| Top Following CountiesMigrationsDane County, WI379Clark County, WI376Oneida County, WI357Waupaca County, WI296Milwaukee County, WI247Winnebago County, WI215Brown County, WI216Outagamie County, WI162Shawano County, WI159Shawano County, WI154Sauk County, WI140Eau Claire County, WI130Juneau County, WI130Yunebago County, WI130Shawano County, WI130Shawano County, WI130Shawano County, WI130Shawano County, WI130Yunebago County, WI130Shawano County, WI130Shaw        | Taylor County, WI      | 145        |
| Dane County, WI379Clark County, WI376Oneida County, WI357Waupaca County, WI296Milwaukee County, WI247Winnebago County, WI235Brown County, WI216Outagamie County, WI162Langlade County, WI159Shawano County, WI154Sauk County, WI162Juneau County, WI130Yuneu County, WI130                                                                                                                                                                                                                                                                                                                                                                                                                                                                                                                                                                                                                                                              | Waushara County, WI    | 143        |
| Dane County, WI379Clark County, WI376Oneida County, WI357Waupaca County, WI296Milwaukee County, WI247Winnebago County, WI235Brown County, WI216Outagamie County, WI162Langlade County, WI159Shawano County, WI154Sauk County, WI162Juneau County, WI130Yuneu County, WI130                                                                                                                                                                                                                                                                                                                                                                                                                                                                                                                                                                                                                                                              | Ton Following Counties | Migrations |
| Clark County, WI376Oneida County, WI357Waupaca County, WI296Milwaukee County, WI247Winnebago County, WI215Brown County, WI216Outagamie County, WI162Langlade County, WI159Shawano County, WI154Sauk County, WI140Eau Claire County, WI130Juneau County, WI130Wuney, WI130                                                                                                                                                                                                                                                                                                                                                                                                                                                                                                                                                                                                                                                               |                        |            |
| Oneida County, WI357Waupaca County, WI296Milwaukee County, WI247Winnebago County, WI235Brown County, WI216Outagamie County, WI162Langlade County, WI159Shawano County, WI154Sauk County, WI140Eau Claire County, WI138Juneau County, WI130Wunebago County, WI130                                                                                                                                                                                                                                                                                                                                                                                                                                                                                                                                                                                                                                                                        |                        |            |
| Waupaca County, WI296Milwaukee County, WI247Winnebago County, WI235Brown County, WI216Outagamie County, WI162Langlade County, WI159Shawano County, WI154Sauk County, WI140Eau Claire County, WI138Juneau County, WI130Waushara County, WI137                                                                                                                                                                                                                                                                                                                                                                                                                                                                                                                                                                                                                                                                                            |                        |            |
| Milwaukee County, WI247Winnebago County, WI235Brown County, WI216Outagamie County, WI162Langlade County, WI159Shawano County, WI154Sauk County, WI140Eau Claire County, WI138Juneau County, WI130Wushara County, WI127                                                                                                                                                                                                                                                                                                                                                                                                                                                                                                                                                                                                                                                                                                                  | Oneida County, WI      | 357        |
| Winnebago County, WI235Brown County, WI216Outagamie County, WI162Langlade County, WI159Shawano County, WI154Sauk County, WI140Eau Claire County, WI138Juneau County, WI130Waushara County, WI127                                                                                                                                                                                                                                                                                                                                                                                                                                                                                                                                                                                                                                                                                                                                        | Waupaca County, WI     | 296        |
| Brown County, WI216Outagamie County, WI162Langlade County, WI159Shawano County, WI154Sauk County, WI140Eau Claire County, WI138Juneau County, WI130Waushara County, WI127                                                                                                                                                                                                                                                                                                                                                                                                                                                                                                                                                                                                                                                                                                                                                               | Milwaukee County, WI   | 247        |
| Outagamie County, WI162Langlade County, WI159Shawano County, WI154Sauk County, WI140Eau Claire County, WI138Juneau County, WI130Waushara County, WI127                                                                                                                                                                                                                                                                                                                                                                                                                                                                                                                                                                                                                                                                                                                                                                                  | Winnebago County, WI   | 235        |
| Langlade County, WI159Shawano County, WI154Sauk County, WI140Eau Claire County, WI138Juneau County, WI130Waushara County, WI127                                                                                                                                                                                                                                                                                                                                                                                                                                                                                                                                                                                                                                                                                                                                                                                                         | Brown County, WI       | 216        |
| Shawano County, WI154Sauk County, WI140Eau Claire County, WI138Juneau County, WI130Waushara County, WI127                                                                                                                                                                                                                                                                                                                                                                                                                                                                                                                                                                                                                                                                                                                                                                                                                               | Outagamie County, WI   | 162        |
| Sauk County, WI140Eau Claire County, WI138Juneau County, WI130Waushara County, WI127                                                                                                                                                                                                                                                                                                                                                                                                                                                                                                                                                                                                                                                                                                                                                                                                                                                    | Langlade County, WI    | 159        |
| Eau Claire County, WI138Juneau County, WI130Waushara County, WI127                                                                                                                                                                                                                                                                                                                                                                                                                                                                                                                                                                                                                                                                                                                                                                                                                                                                      | Shawano County, WI     | 154        |
| Juneau County, WI130Waushara County, WI127                                                                                                                                                                                                                                                                                                                                                                                                                                                                                                                                                                                                                                                                                                                                                                                                                                                                                              | Sauk County, WI        | 140        |
| Waushara County, WI 127                                                                                                                                                                                                                                                                                                                                                                                                                                                                                                                                                                                                                                                                                                                                                                                                                                                                                                                 | Eau Claire County, WI  | 138        |
|                                                                                                                                                                                                                                                                                                                                                                                                                                                                                                                                                                                                                                                                                                                                                                                                                                                                                                                                         | Juneau County, WI      | 130        |
| Hennepin County, MN 124                                                                                                                                                                                                                                                                                                                                                                                                                                                                                                                                                                                                                                                                                                                                                                                                                                                                                                                 | Waushara County, WI    | 127        |
|                                                                                                                                                                                                                                                                                                                                                                                                                                                                                                                                                                                                                                                                                                                                                                                                                                                                                                                                         | Hennepin County, MN    | 124        |