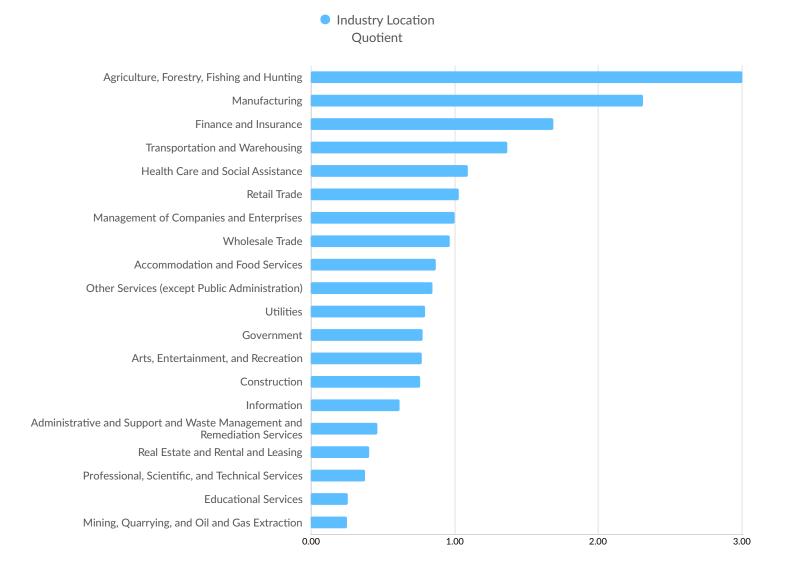

| Hennepin County, MN    | 124        |

## **Industry Characteristics**

### **Largest Industries**



### **Top Growing Industries**



#### **Top Industry Location Quotient**



#### **Top Industry GRP**



#### **Top Industry Earnings**



# **Business Characteristics**

### 17,488 Companies Employ Your Workers

Online profiles for your workers mention 17,488 companies as employers, with the top 10 appearing below. In the last 12 months, 1,389 companies in your area posted job postings, with the top 10 appearing below.

| Top Companies                   | Profiles | Top Companies Posting       | Unique Postings |
|---------------------------------|----------|-----------------------------|-----------------|
| Marshfield Clinic               | 2,392    | Marshfield Clinic           | 1,743           |
| Aspirus                         | 1,458    | Aspirus                     | 1,446           |
| University Of Wisconsin - Steve | 1,419    | Beaver Dam Community H