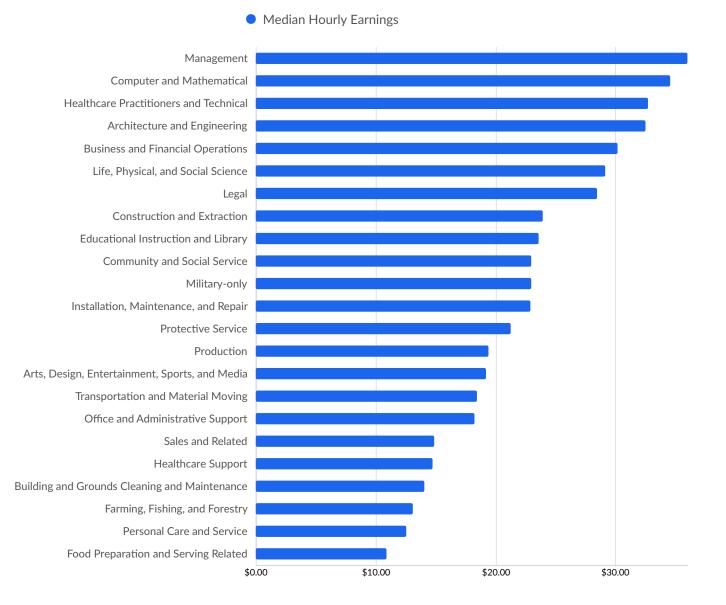

12.3%      | 1,578                 |
|  | 50 to 99<br>employees   | 2.8%       | 355                   |
|  | 100 to 249<br>employees | 1.4%       | 181                   |
|  | 250 to 499<br>employees | 0.4%       | 51                    |
|  | 500+ employees          | 0.2%       | 26                    |

\*Business Data by DatabaseUSA.com is third-party data provided by Lightcast to its customers as a convenience, and Lightcast does not endorse or warrant its accuracy or consistency with other published Lightcast data. In most cases, the Business Count will not match total companies with profiles on the summary tab.

## Workforce Characteristics

### Largest Occupations



### **Top Growing Occupations**



#### **Top Occupation Location Quotient**



#### **Top Occupation Earnings**



### **Top Posted Occupations**



Unique Average Monthly Postings

### Underemployment



## **Educational Pipeline**

In 2021, there were 5,537 graduates in Centergy. This pipeline has grown by 2% over the last 5 years. The highest share of these graduates come from Nursing Assistant/Aide and Patient Care Assistant/Aide, Welding Technology/Welder, and "Business Administration and Management, General".

| School                                | Total Graduates (2021) |   | Graduate Trend (2017 -<br>2021) |
|---------------------------------------|------------------------|---|---------------------------------|
| Northcentral Technical College        | 2,435                  |   |                                 |
| University of Wisconsin-Stevens Point | 2,102                  |   | $\che