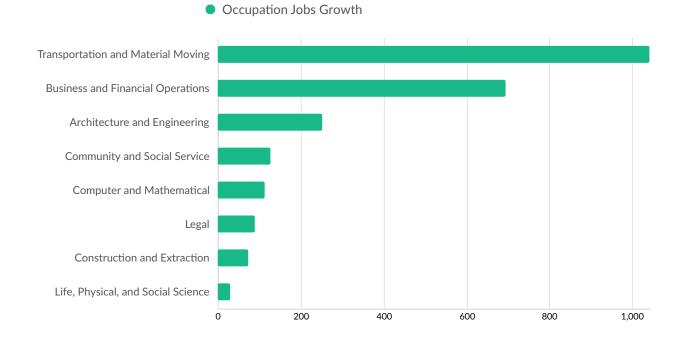

mployees   | 22.2%      | 2,843                 |
|  | 20 to 49<br>employees   | 12.3%      | 1,578                 |
|  | 50 to 99<br>employees   | 2.8%       | 355                   |
|  | 100 to 249<br>employees | 1.4%       | 181                   |
|  | 250 to 499<br>employees | 0.4%       | 51                    |
|  | 500+ employees          | 0.2%       | 26                    |

\*Business Data by DatabaseUSA.com is third-party data provided by Lightcast to its customers as a convenience, and Lightcast does not endorse or warrant its accuracy or consistency with other published Lightcast data. In most cases, the Business Count will not match total companies with profiles on the summary tab.

## Workforce Characteristics

### Largest Occupations



### **Top Growing Occupations**



#### **Top Occupation Location Quotient**



#### **Top Occupation Earnings**



### **Top Posted Occupations**



Unique Average Monthly Postings

### Underemployment



## **Educational Pipeline**

In 2021, there were 5,537 graduates in Centergy. This pipeline has grown by 2% over the last 5 years. The highest share of these graduates come from Nursing Assistant/Aide and Patient Care Assistant/Aide, Welding Technology/Welder, and "Business Administration and Management, General".

| School                                | Total Graduates (2021) |   | Graduate Trend (2017 -<br>2021) |
|---------------------------------------|------------------------|---|---------------------------------|
| Northcentral Technical College        | 2,435                  |   |