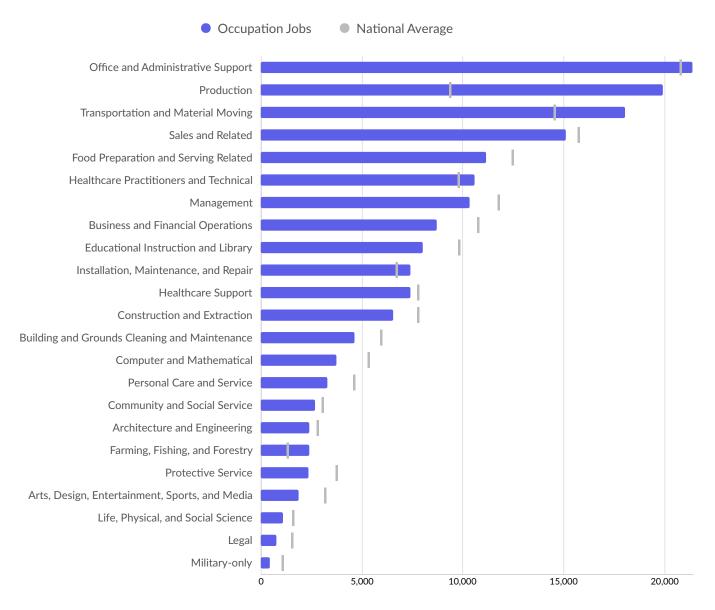

|
|  | 10 to 19<br>employees   | 22.2%      | 2,843                 |
|  | 20 to 49<br>employees   | 12.3%      | 1,578                 |
|  | 50 to 99<br>employees   | 2.8%       | 355                   |
|  | 100 to 249<br>employees | 1.4%       | 181                   |
|  | 250 to 499<br>employees | 0.4%       | 51                    |
|  | 500+ employees          | 0.2%       | 26                    |

\*Business Data by DatabaseUSA.com is third-party data provided by Lightcast to its customers as a convenience, and Lightcast does not endorse or warrant its accuracy or consistency with other published Lightcast data. In most cases, the Business Count will not match total companies with profiles on the summary tab.

## Workforce Characteristics

### Largest Occupations



### **Top Growing Occupations**



#### **Top Occupation Location Quotient**



#### **Top Occupation Earnings**



### **Top Posted Occupations**



Unique Average Monthly Postings

### Underemployment



## **Educational Pipeline**

In 2021, there were 5,537 graduates in Centergy. This pipeline has grown by 2% over the last 5 years. The highest share of these graduates come from Nursing Assistant/Aide and Patient Care Assistant/Aide, Welding Technology/Welder, and "Business Administration and Management, General".

| School                                | Total Graduates (2021) |   | Graduate Trend (2017 -<br>2021) |
|---------------------------------------|------------------------|---|---------------------------------|
| Northcentral Technical College        | 2,435