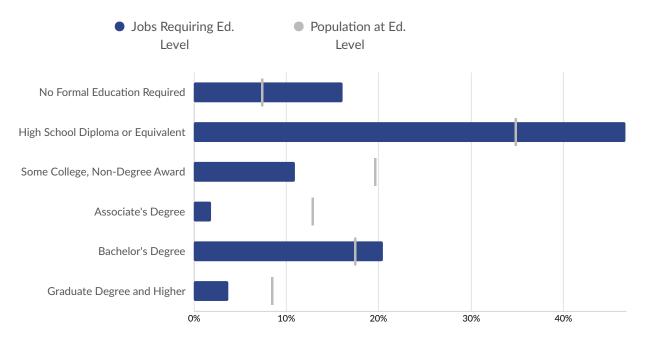

## **Educational Pipeline**

In 2021, there were 5,537 graduates in Centergy. This pipeline has grown by 2% over the last 5 years. The highest share of these graduates come from Nursing Assistant/Aide and Patient Care Assistant/Aide, Welding Technology/Welder, and "Business Administration and Management, General".