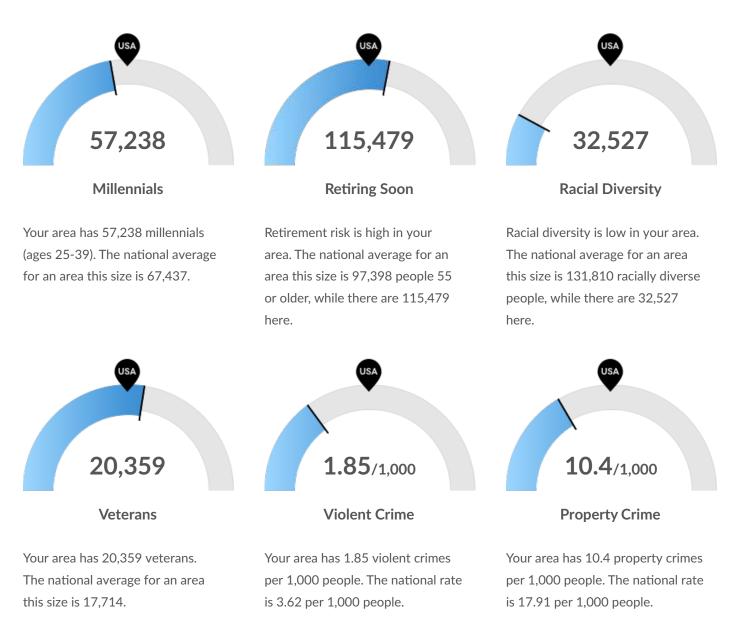

## 328,156

Population (2021)

Population grew by 1,489 over the last 5 years and is projected to grow by 1,629 over the next 5 years. 170,584

Total Regional Employment

Jobs decreased by 5,945 over the last 5 years but are projected to grow by 2,230 over the next 5 years.

# \$61.9K

Avg. Earnings Per Job (2021)

Regional average earnings per job are **\$15.9K below** the national average earnings of \$77.8K per job.

#### Takeaways

- As of 2021 the region's population **increased by 0.5%** since 2016, growing by 1,489. Population is expected to **increase by 0.5%** between 2021 and 2026, adding 1,629.
- From 2016 to 2021, jobs declined by 3.4% in Centergy from 176,529 to 170,584. This change fell short of the national growth rate of 1.8% by 5.2%. As the number of jobs declined, the labor force participation rate decreased from 64.5% to 63.5% between 2016 and 2021.
- Concerning educational attainment, **17.4% of the selected regions' residents possess a Bachelor's Degree** (2.9% below the national average), and **12.7% hold an Associate's Degree** (4.0% above the national average).
- The top three industries in 2021 are Education and Hospitals (Local Government), Restaurants and Other Eating Places, and Local Government, Excluding Education and Hospitals.