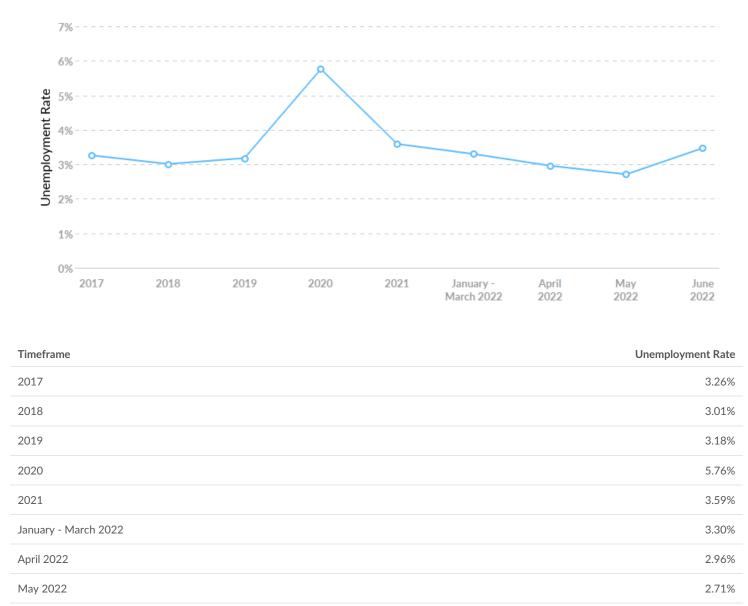

#### **Unemployment Rate Trends**

Your areas had a June 2022 unemployment rate of 3.47%, increasing from 3.26% 5 years before.

June 2022

3.47%