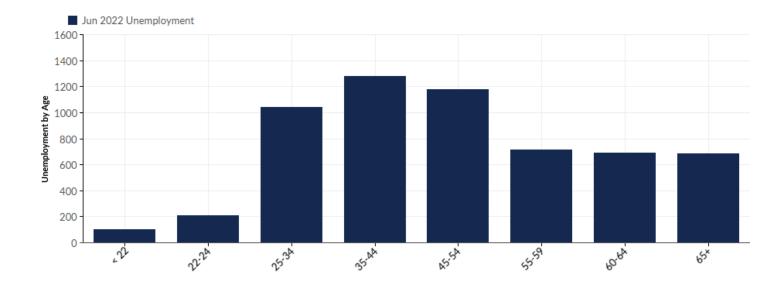

## Unemployment by Age

| Age   | Une   | mployment<br>(Jun 2022) | % of<br>Unemployed |
|-------|-------|-------------------------|--------------------|
| < 22  |       | 99                      | 1.68%              |
| 22-24 |       | 210                     | 3.56%              |
| 25-34 |       | 1,043                   | 17.67%             |
| 35-44 |       | 1,281                   | 21.70%             |
| 45-54 |       | 1,180                   | 19.99%             |
| 55-59 |       | 715                     | 12.11%             |
| 60-64 |       | 692                     | 11.72%             |
| 65+   |       | 683                     | 11.57%             |
|       | Total | 5,904                   | 100.00%            |