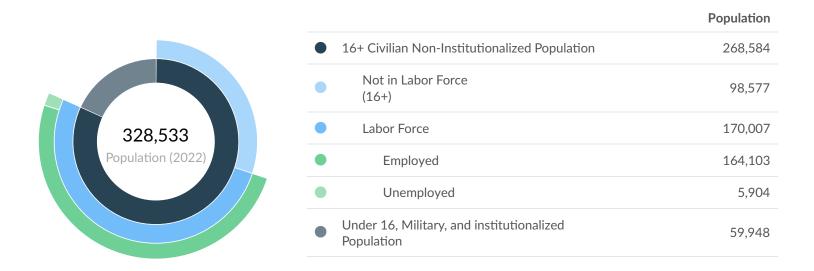

## 328,156

Population (2021)

Population grew by 1,489 over the last 5 years and is projected to grow by 1,629 over the next 5 years. 170,584

Total Regional Employment

Jobs decreased by 5,945 over the last 5 years but are projected to grow by 2,230 over the next 5 years.

|           | Population<br>(2022) | Labor<br>Force<br>(Jun<br>2022) | Jobs<br>(2021) | Cost<br>of<br>Living | GRP       | Imports   | Exports   |
|-----------|----------------------|---------------------------------|----------------|----------------------|-----------|-----------|-----------|
| Region    | 328,533              | 170,007                         | 170,584        | 99.2                 | \$18.95B  | \$23.77B  | \$22.92B  |
| NCWRPC    | 443,262              | 227,242                         | 220,380        | 99.7                 | \$23.77B  | \$31.13B  | \$29.22B  |
| Wisconsin | 5,881,227            | 3,153,688                       | 3,110,882      | 100.3                | \$360.23B | \$330.30B | \$353.71B |