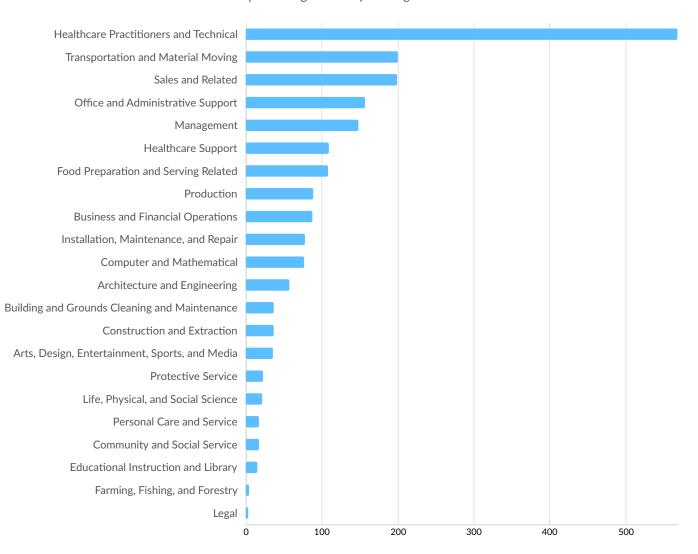

|
|  | 50 to 99<br>employees   | 2.8%       | 355                   |
|  | 100 to 249<br>employees | 1.4%       | 181                   |
|  | 250 to 499<br>employees | 0.4%       | 51                    |
|  | 500+ employees          | 0.2%       | 26                    |

\*Business Data by DatabaseUSA.com is third-party data provided by Lightcast to its customers as a convenience, and Lightcast does not endorse or warrant its accuracy or consistency with other published Lightcast data. In most cases, the Business Count will not match total companies with profiles on the summary tab.

## Workforce Characteristics

### Largest Occupations



### **Top Growing Occupations**



#### **Top Occupation Location Quotient**



#### **Top Occupation Earnings**



### **Top Posted Occupations**



Unique Average Monthly Postings

### Underemployment



## **Educational Pipeline**

In 2021, there were 5,537 graduates in Centergy. This pipeline has grown by 2% over the last 5 years. The highest share of these graduates come from Nursing Assistant/Aide and Patient Care Assistant/Aide, Welding Technology/Welder, and "Business Administration and Management, General".

| School                                | Total Graduates (2021) |   | Graduate Trend (2017 -<br>2021) |
|---------------------------------------|------------------------|---|---------------------------------|
| Northcentral Technical College        | 2,435                  |   |                                 |
| University of Wisconsin-Stevens Point | 2,102                  |   | $\checkmark$                    |
| Mid