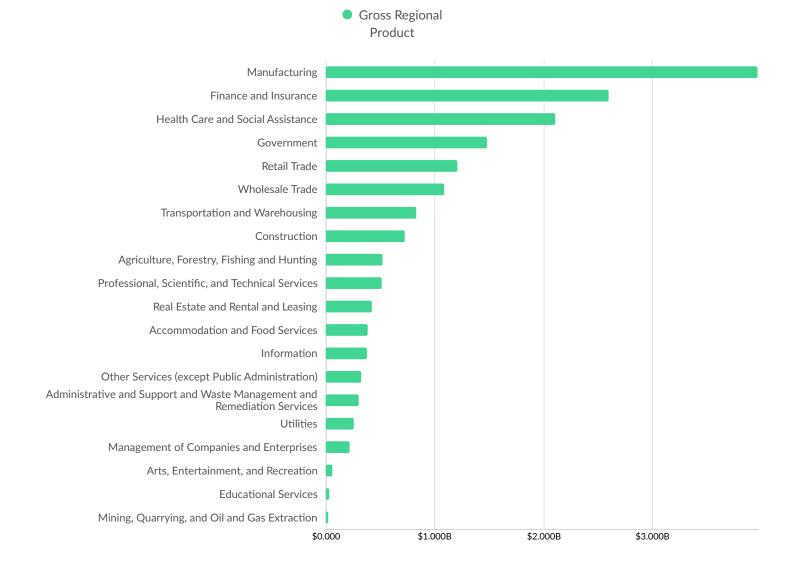

| Hennepin County, MN    | 124        |

## **Industry Characteristics**

### **Largest Industries**



### **Top Growing Industries**



#### **Top Industry Location Quotient**



#### **Top Industry GRP**



#### **Top Industry Earnings**



# **Business Characteristics**

### 17,488 Companies Employ Your Workers

Online profiles for your workers mention 17,488 companies as employers, with the top 10 appearing below. In the last 12 months, 1,389 companies in your area posted job postings, with the top 10 appearing below.

| Top Companies                   | Profiles | Top Companies Posting       | Unique Postings |
|---------------------------------|----------|-----------------------------|-----------------|
| Marshfield Clinic               | 2,392    | Marshfield Clinic           | 1,743           |
| Aspirus                         | 1,458    | Aspirus                     | 1,446           |
| University Of Wisconsin - Steve | 1,419    | Beaver Dam Community Hospit | 1,009           |
| S