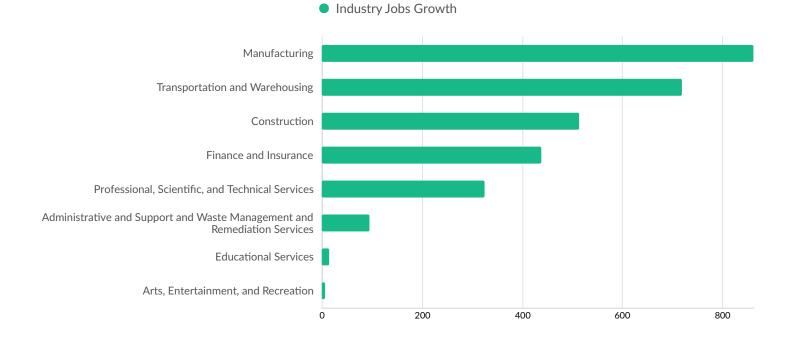

| Hennepin County, MN    | 124        |

## **Industry Characteristics**

### **Largest Industries**



### **Top Growing Industries**



#### **Top Industry Location Quotient**



#### **Top Industry GRP**



#### **Top Industry Earnings**



# **Business Characteristics**

### 17,488 Companies Employ Your Workers

Online profiles for your workers mention 17,488 companies as employers, with the top 10 appearing below. In the last 12 months, 1,389 companies in your area posted job postings, with the top 10 appearing below.

| Top Companies                   | Profiles | Top Companies Posting       | Unique Postings |
|---------------------------------|----------|-----------------------------|-----------------|
| Marshfield Clinic               | 2,392    | Marshfield Clinic           | 1,743           |
| Aspirus                         | 1,458    | Aspirus                     | 1,446           |
| University Of Wisconsin