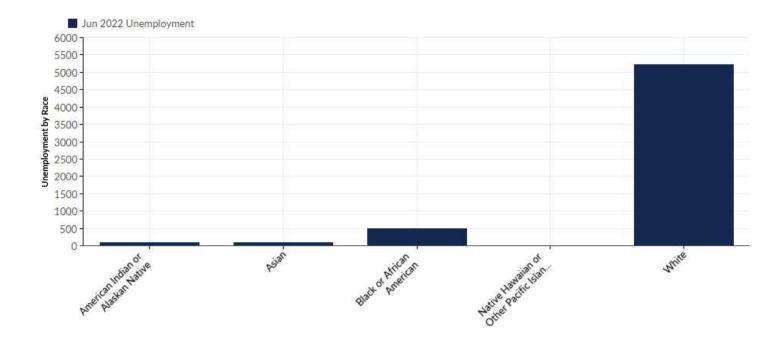

### **Unemployment by Race**

| Race                                      | Unemployment<br>(Jun 2022) | % of<br>Unemployed |
|-------------------------------------------|----------------------------|--------------------|
| American Indian or Alaskan Native         | 89                         | 1.51%              |
| Asian                                     | 95                         | 1.61%              |
| Black or African American                 | 488                        | 8.27%              |
| Native Hawaiian or Other Pacific Islander | 6                          | 0.10%              |
| White                                     | 5,225                      | 88.50%             |
|                                           | Total 5,904                | 100.00%            |