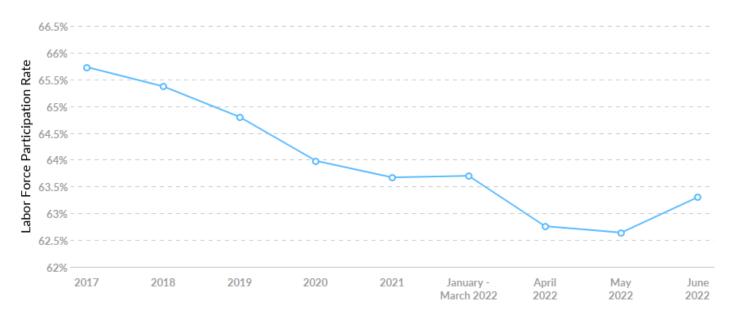

### Labor Force Participation Rate Trends

| Timeframe            | Labor Force Participation Rate |
|----------------------|--------------------------------|
| 2017                 | 65.73%                         |
| 2018                 | 65.37%                         |
| 2019                 | 64.80%                         |
| 2020                 | 63.98%                         |
| 2021                 | 63.67%                         |
| January - March 2022 | 63.70%                         |
| April 2022           | 62.76%                         |
| May 2022             | 62.64%                         |
| June 2022            | 63.30%                         |