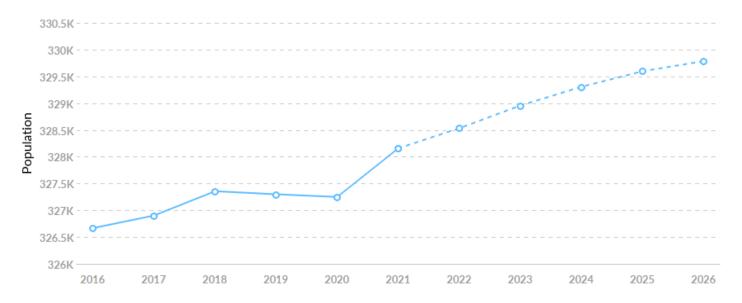

### **Population Trends**

As of 2021 the region's population **increased by 0.5%** since 2016, growing by 1,489. Population is expected to **increase by 0.5%** between 2021 and 2026, adding 1,629.

| Timeframe | Population |
|-----------|------------|
| 2016      | 326,667    |
| 2017      | 326,902    |
| 2018      | 327,356    |
| 2019      | 327,299    |
| 2020      | 327,249    |
| 2021      | 328,156    |
| 2022      | 328,533    |
| 2023      | 328,956    |
| 2024      | 329,306    |
| 2025      | 329,596    |
| 2026      | 329,785    |