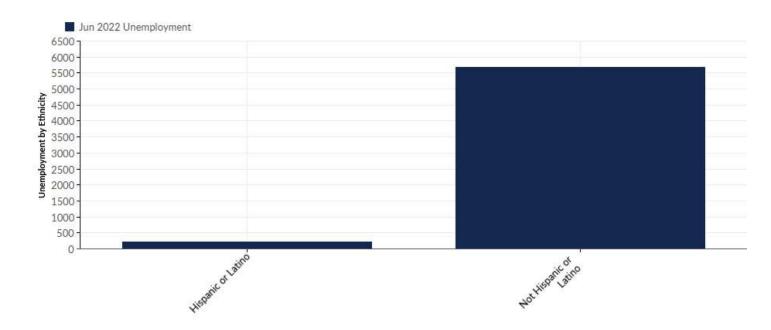

### **Unemployment by Ethnicity**

| Ethnicity              | Unemployment<br>(Jun 2022) | % of<br>Unemployed |
|------------------------|----------------------------|--------------------|
| Hispanic or Latino     | 222                        | 3.76%              |
| Not Hispanic or Latino | 5,682                      | 96.24%             |
| Та                     | otal 5,904                 | 100.00%            |