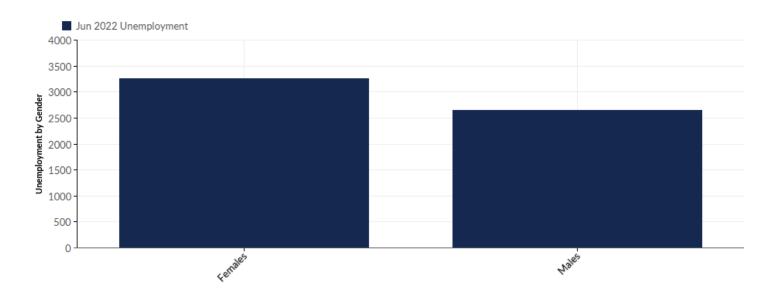

### **Unemployment by Gender**

| Gender  | Ui    | nemployment<br>(Jun 2022) | % of<br>Unemployed |
|---------|-------|---------------------------|--------------------|
| Females |       | 3,262                     | 55.25%             |
| Males   |       | 2,642                     | 44.75%             |
|         | Total | 5,904                     | 100.00%            |