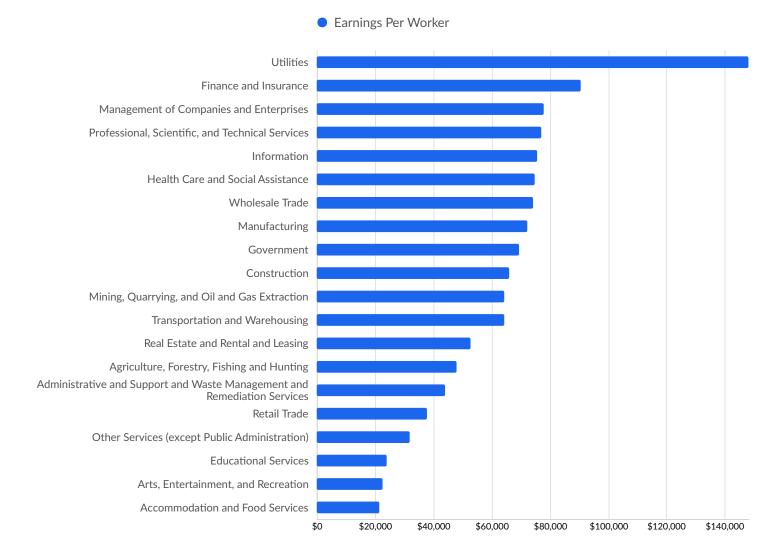

| Hennepin County, MN    | 124        |

## **Industry Characteristics**

### **Largest Industries**



### **Top Growing Industries**



#### **Top Industry Location Quotient**



#### **Top Industry GRP**



#### **Top Industry Earnings**



# **Business Characteristics**

### 17,488 Companies Employ Your Workers

Online profiles for your workers mention 17,488 companies as employers, with the top 10 appearing below. In the last 12 months, 1,389 companies in your area posted job postings, with the top 10 appearing below.

| Top Companies                   | Profiles | Top Companies Posting       | Unique Postings |
|---------------------------------|----------|-----------------------------|-----------------|
| Marshfield Clinic               | 2,392    | Marshfield Clinic           | 1,743           |
| Aspirus                         | 1,458    | Aspirus                     | 1,446           |
| University Of Wisconsin - Steve | 1,419    | Beaver Dam Community Hospit | 1,009           |
| Sentry                          | 1