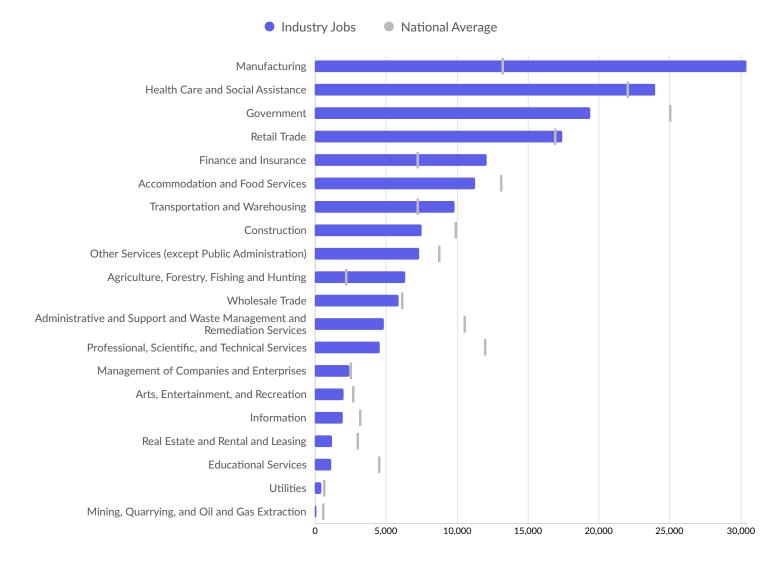

| Hennepin County, MN    | 124        |

## **Industry Characteristics**

### **Largest Industries**



### **Top Growing Industries**



#### **Top Industry Location Quotient**



#### **Top Industry GRP**



#### **Top Industry Earnings**



# **Business Characteristics**

### 17,488 Companies Employ Your Workers

Online profiles for your workers mention 17,488 companies as employers, with the top 10 appearing below. In the last 12 months, 1,389 companies in your area posted job postings, with the top 10 appearing below.

| Top Companies                   | Profiles | Top Companies Posting       | Unique Postings |
|---------------------------------|----------|-----------------------------|-----------------|
| Marshfield Clinic               | 2,392    | Marshfield Clinic           | 1,743           |
| Aspirus                         | 1,458    | Aspirus                     | 1,446