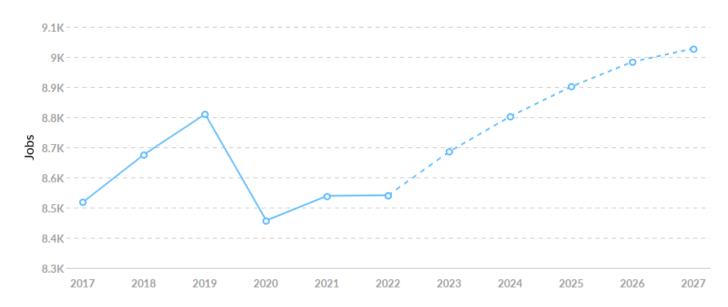

# **Job Trends**

From 2017 to 2022, jobs **increased by 0.3%** in Vilas County, WI from 8,518 to **8,541**. This change **fell short of the national growth rate of 3.4% by 3.1%**.

| Timeframe | Jobs  |
|-----------|-------|
| 2017      | 8,518 |
| 2018      | 8,676 |
| 2019      | 8,810 |
| 2020      | 8,457 |
| 2021      | 8,539 |
| 2022      | 8,541 |
| 2023      | 8,686 |
| 2024      | 8,803 |
| 2025      | 8,902 |
| 2026      | 8,984 |
| 2027      | 9,028 |