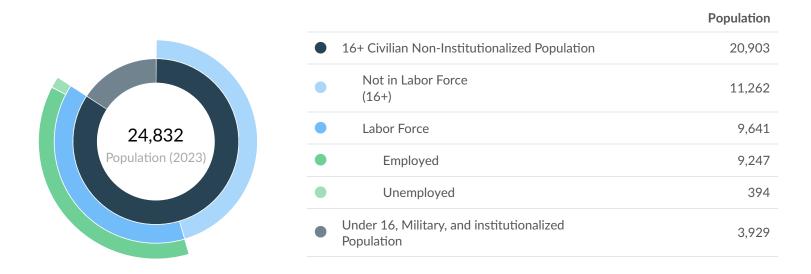

# 24,203

Population (2022)

Population grew by 2,536 over the last 5 years and is projected to grow by 2,993 over the next 5 years. 8,541

Total Regional Employment

Jobs grew by 23 over the last 5 years and are projected to grow by 487 over the next 5 years. \$56.8K

|           | Population<br>(2023) | Labor<br>Force<br>(Jan<br>2023) | Jobs<br>(2022) | Cost<br>of<br>Living | GRP       | Imports   | Exports   |
|-----------|----------------------|---------------------------------|----------------|----------------------|-----------|-----------|-----------|
| Region    | 24,832               | 9,641                           | 8,541          | 103.0                | \$927.35M | \$1.48B   | \$1.03B   |
| NCWRPC    | 457,338              | 216,937                         | 213,508        | 99.6                 | \$25.25B  | \$33.07B  | \$31.54B  |
| Wisconsin | 5,965,358            | 3,039,128                       | 3,168,866      | 100.4                | \$388.48B | \$356.49B | \$386.32B |

### Jan 2023 Labor Force Breakdown