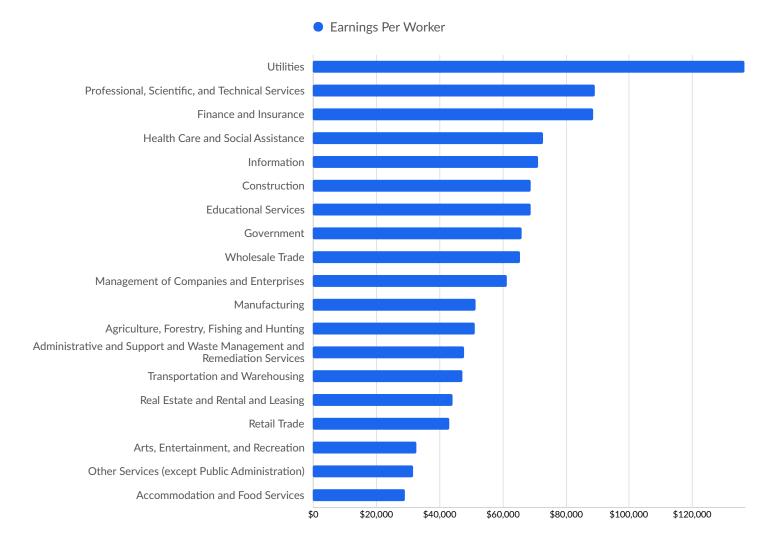

| Lincoln County, WI     | 14         |

# **Industry Characteristics**

### **Largest Industries**



# **Top Growing Industries**



Industry Jobs Growth

#### **Top Industry Location Quotient**



### **Top Industry GRP**



### **Top Industry Earnings**



# **Business Characteristics**

# 1,746 Companies Employ Your Workers

Online profiles for your workers mention 1,746 companies as employers, with the top 10 appearing below. In the last 12 months, 133 companies in Vilas County, WI posted job postings, with the top 10 appearing below.

| Top Companies                   | Profiles | Top Companies Posting | Unique Postings |
|---------------------------------|----------|-----------------------|-----------------|
| Mukwonago Area School District  | 42       | Amazon                | 134             |
| Lake Of The Torches Resort Casi | 34       | FedEx                 | 61              |
| Ministry Health Care            | 34       | Aspirus               | 47              |
| Marshfield Clinic               | 33       | Nicolet National Ba