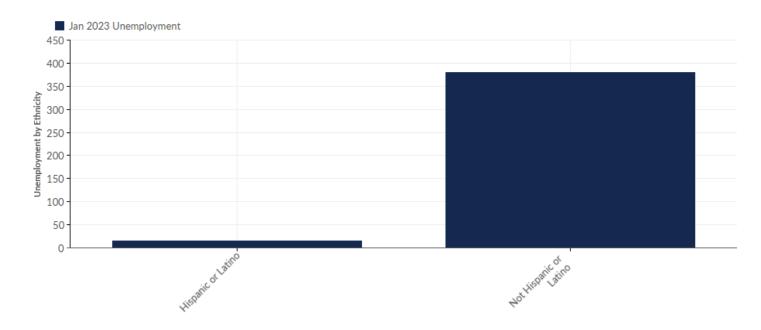

# **Unemployment by Ethnicity**

| Ethnicity              | Unemployment<br>(Jan 2023) | % of<br>Unemployed |
|------------------------|----------------------------|--------------------|
| Hispanic or Latino     | 15                         | 3.81%              |
| Not Hispanic or Latino | 379                        | 96.19%             |
| То                     | tal 394                    | 100.00%            |