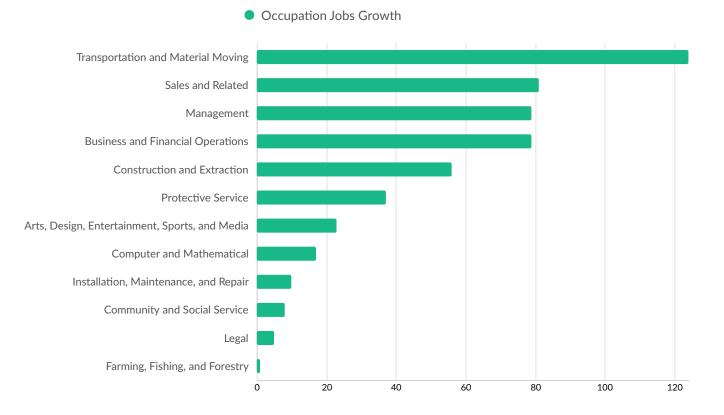

|
|  | <ul> <li>20 to 49</li> <li>employees</li> </ul>   | 11.7%      | 170                   |
|  | 50 to 99<br>employees                             | 1.4%       | 20                    |
|  | <ul> <li>100 to 249</li> <li>employees</li> </ul> | 0.2%       | 3                     |
|  | • 500+ employees                                  | 0.3%       | 4                     |

\*Business Data by DatabaseUSA.com is third-party data provided by Lightcast to its customers as a convenience, and Lightcast does not endorse or warrant its accuracy or consistency with other published Lightcast data. In most cases, the Business Count will not match total companies with profiles on the summary tab.

# Workforce Characteristics

### **Largest Occupations**



# **Top Growing Occupations**



#### **Top Occupation Location Quotient**



#### **Top Occupation Earnings**





# **Top Posted Occupations**



Unique Average Monthly Postings

# Underemployment







# **Educational Pipeline**

Over the last 5 years, no schools in Vilas County, WI produced graduates.

# **In-Demand Skills**