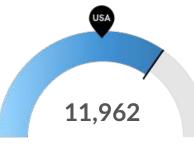

# **Population Characteristics**

Millennials

Vilas County, WI has 2,900 millennials (ages 25-39). The national average for an area this size is 4,804.

**Retiring Soon** 

Retirement risk is high in Vilas County, WI. The national average for an area this size is 6,991 people 55 or older, while there are 11,962 here. 3,465