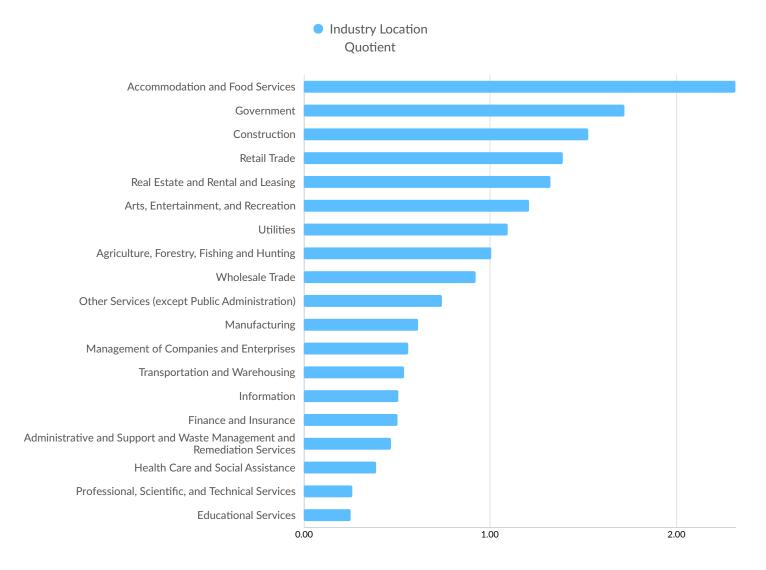

| Lincoln County, WI     | 14         |

# **Industry Characteristics**

### **Largest Industries**



# **Top Growing Industries**



Industry Jobs Growth

#### **Top Industry Location Quotient**



### **Top Industry GRP**



### **Top Industry Earnings**



# **Business Characteristics**

# 1,746 Companies Employ Your Workers

Online profiles for your workers mention 1,746 companies as employers, with the top 10 appearing below. In the last 12 months, 133 companies in Vilas County, WI posted job postings, with the top 10 appearing below.

| Top Companies                   | Profiles | Top Companies Posting | Unique Postings |
|---------------------------------|----------|-----------------------|-----------------|
| Mukwonago Area School District  | 42       | Amazon                | 134             |
| Lake Of The Torches Resort Casi | 34       | FedEx                 | 61              |
| Ministry Health Care            | 34       | Aspirus               | 47              |
| Mar