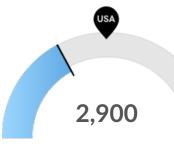

# **Population Characteristics**

Millennials

Vilas County, WI has 2,900 millennials (ages 25-39). The national average for an area this size is 4,804.

**Retiring Soon** 

Retirement risk is high in Vilas County, WI. The national average for an area this size is 6,991 people 55 or older, while there are 11,962 here. 3,465