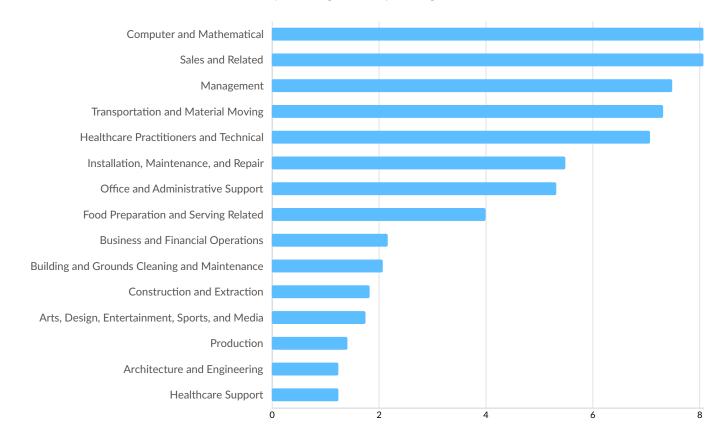

to 99<br>employees                             | 1.4%       | 20                    |
|  | <ul> <li>100 to 249</li> <li>employees</li> </ul> | 0.2%       | 3                     |
|  | • 500+ employees                                  | 0.3%       | 4                     |

\*Business Data by DatabaseUSA.com is third-party data provided by Lightcast to its customers as a convenience, and Lightcast does not endorse or warrant its accuracy or consistency with other published Lightcast data. In most cases, the Business Count will not match total companies with profiles on the summary tab.

# Workforce Characteristics

### **Largest Occupations**



# **Top Growing Occupations**



#### **Top Occupation Location Quotient**



#### **Top Occupation Earnings**





# **Top Posted Occupations**



Unique Average Monthly Postings

# Underemployment







# **Educational Pipeline**

Over the last 5 years, no schools in Vilas County, WI produced graduates.

# **In-Demand Skills**