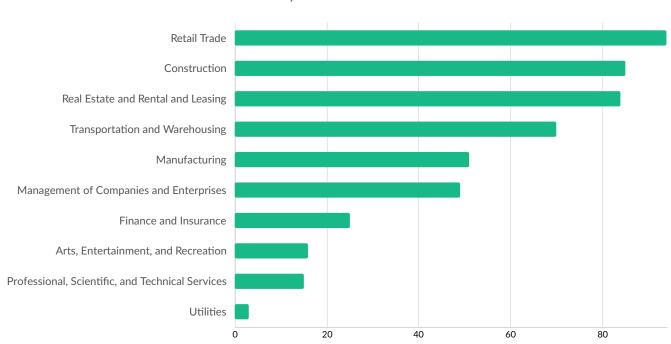

| Lincoln County, WI     | 14         |

# **Industry Characteristics**

### **Largest Industries**



# **Top Growing Industries**



Industry Jobs Growth

#### **Top Industry Location Quotient**



### **Top Industry GRP**



### **Top Industry Earnings**



# **Business Characteristics**

# 1,746 Companies Employ Your Workers

Online profiles for your workers mention 1,746 companies as employers, with the top 10 appearing below. In the last 12 months, 133 companies in Vilas County, WI posted job postings, with the top 10 appearing below.

| Top Companies                   | Profiles | Top Companies Posting | Unique Postings |
|---------------------------------|----------|-----------------------|-----------------|
| Mukwonago Area School District  | 42       | Amazon                | 134             |
| Lake Of The Torches Resort Casi | 34       | FedEx                 | 61              |
| Ministry Health Care