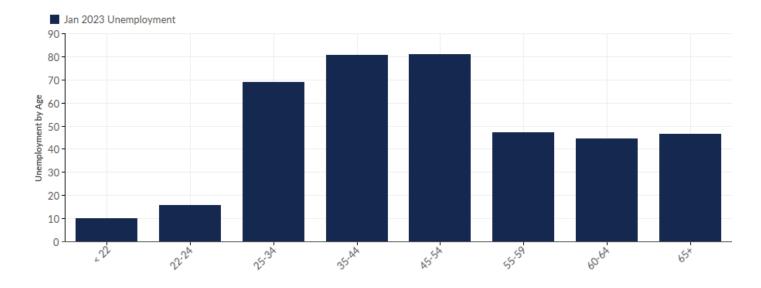

# Unemployment by Age

| Age   | Unemplo<br>(Jan | yment<br>2023) | % of<br>Unemployed |
|-------|-----------------|----------------|--------------------|
| < 22  |                 | 10             | 2.54%              |
| 22-24 |                 | 16             | 4.06%              |
| 25-34 |                 | 69             | 17.51%             |
| 35-44 |                 | 80             | 20.30%             |
| 45-54 |                 | 81             | 20.56%             |
| 55-59 |                 | 47             | 11.93%             |
| 60-64 |                 | 44             | 11.17%             |
| 65+   |                 | 47             | 11.93%             |
|       | Total           | 394            | 100.00%            |