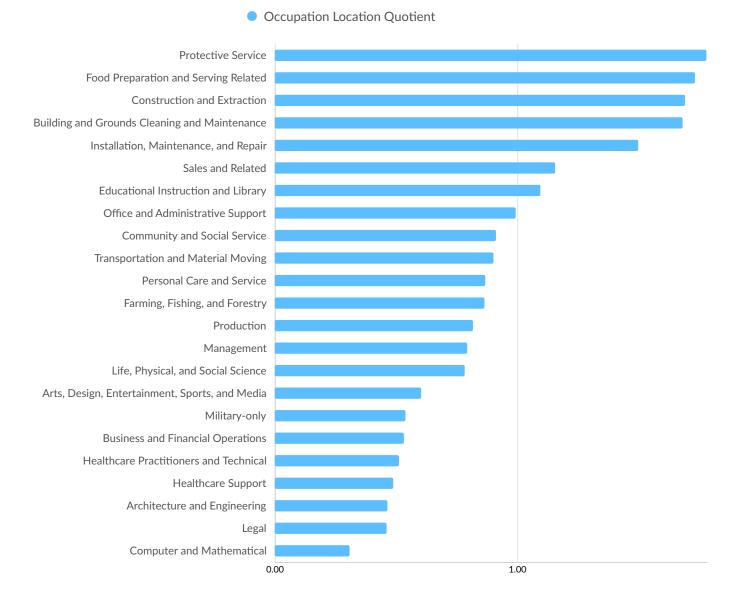

employees</li> </ul>   | 11.7%      | 170                   |
|  | 50 to 99<br>employees                             | 1.4%       | 20                    |
|  | <ul> <li>100 to 249</li> <li>employees</li> </ul> | 0.2%       | 3                     |
|  | • 500+ employees                                  | 0.3%       | 4                     |

\*Business Data by DatabaseUSA.com is third-party data provided by Lightcast to its customers as a convenience, and Lightcast does not endorse or warrant its accuracy or consistency with other published Lightcast data. In most cases, the Business Count will not match total companies with profiles on the summary tab.

# Workforce Characteristics

### **Largest Occupations**



# **Top Growing Occupations**



#### **Top Occupation Location Quotient**



#### **Top Occupation Earnings**





# **Top Posted Occupations**



Unique Average Monthly Postings

# Underemployment







# **Educational Pipeline**

Over the last 5 years, no schools in Vilas County, WI produced graduates.

# **In-Demand Skills**