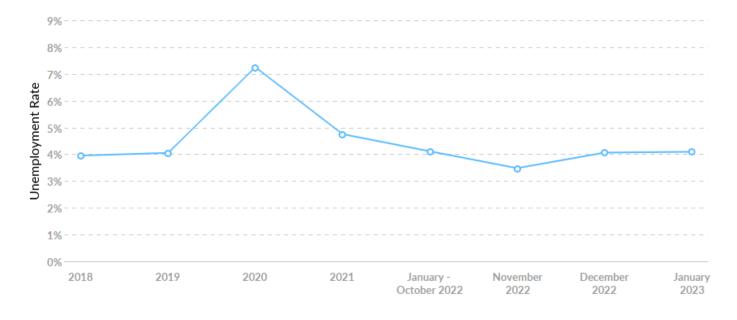

# **Unemployment Rate Trends**

Vilas County, WI had a January 2023 unemployment rate of 4.09%, increasing from 3.95% 5 years before.

| Timeframe              | Unemployment Rate |
|------------------------|-------------------|
| 2018                   | 3.95%             |
| 2019                   | 4.05%             |
| 2020                   | 7.25%             |
| 2021                   | 4.75%             |
| January - October 2022 | 4.11%             |
| November 2022          | 3.48%             |
| December 2022          | 4.06%             |
| January 2023           | 4.09%             |
|                        |                   |