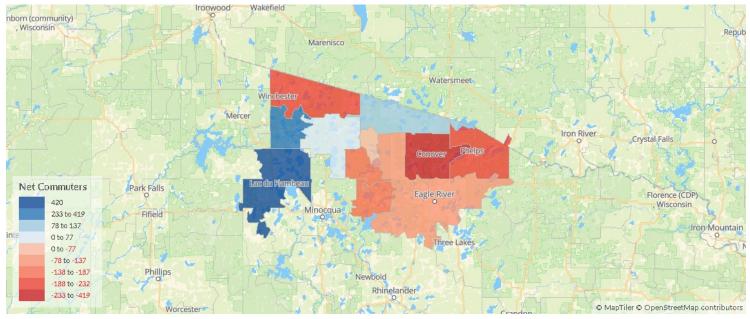

# Place of Work vs Place of Residence

Understanding where talent in Vilas County, WI currently works compared to where talent lives can help you optimize site decisions.

#### Where Talent Works

| ZIP   | Name                      | 2022<br>Employment |
|-------|---------------------------|--------------------|
| 54521 | Eagle River, WI (in Vilas | 3,699              |
| 54538 | Lac Du Flambeau, WI (i    | 1,415              |
| 54558 | Saint Germain, WI (in Vi  | 862                |
| 54545 | Manitowish Waters, WI     | 582                |
| 54540 | Land O Lakes, WI (in Vil  | 527                |

#### Where Talent Lives

| ZIP   | Name                      | 2022<br>Workers |
|-------|---------------------------|-----------------|
| 54521 | Eagle River, WI (in Vilas | 3,812           |
| 54558 | Saint Germain, WI (in Vi  | 1,015           |
| 54538 | Lac Du Flambeau, WI (i    | 995             |
| 54519 | Conover, WI (in Vilas co  | 557             |
| 54554 | Phelps, WI (in Vilas cou  | 535             |