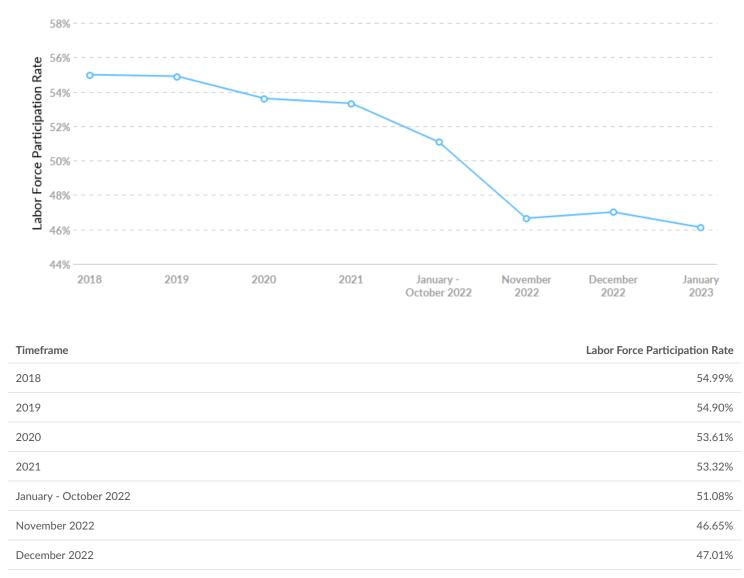

n |
|-----------|------------|
| 2017      | 21,667     |
| 2018      | 21,949     |
| 2019      | 22,153     |
| 2020      | 23,076     |
| 2021      | 23,520     |
| 2022      | 24,203     |
| 2023      | 24,832     |
| 2024      | 25,456     |
| 2025      | 26,068     |
| 2026      | 26,644     |
| 2027      | 27,196     |

# **Job Trends**



From 2017 to 2022, jobs **increased by 0.3%** in Vilas County, WI from 8,518 to **8,541**. This change **fell short of the national growth rate of 3.4% by 3.1%**.

| Timeframe | Jobs  |
|-----------|-------|
| 2017      | 8,518 |
| 2018      | 8,676 |
| 2019      | 8,810 |
| 2020      | 8,457 |
| 2021      | 8,539 |
| 2022      | 8,541 |
| 2023      | 8,686 |
| 2024      | 8,803 |
| 2025      | 8,902 |
| 2026      | 8,984 |
| 2027      | 9,028 |



# Labor Force Participation Rate Trends

January 2023

46.12%



# **Unemployment Rate Trends**

Vilas County, WI had a January 2023 unemployment rate of 4.09%, increasing from 3.95% 5 years before.



| Timeframe              | Unemployment Rate |
|------------------------|-------------------|
| 2018                   | 3.95%             |
| 2019                   | 4.05%             |
| 2020                   | 7.25%             |
| 2021                   | 4.75%             |
| January - October 2022 | 4.11%             |
| November 2022          | 3.48%             |
| December 2022          | 4.06%             |
| January 2023           | 4.09%             |
|                        |                   |



# **Population Characteristics**



Millennials

Vilas County, WI has 2,900