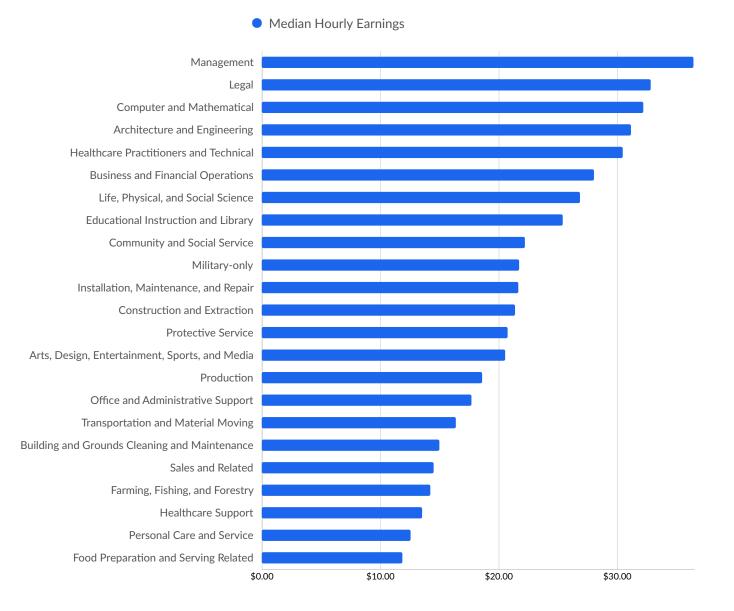

| 170                   |
|  | 50 to 99<br>employees                             | 1.4%       | 20                    |
|  | <ul> <li>100 to 249</li> <li>employees</li> </ul> | 0.2%       | 3                     |
|  | • 500+ employees                                  | 0.3%       | 4                     |

\*Business Data by DatabaseUSA.com is third-party data provided by Lightcast to its customers as a convenience, and Lightcast does not endorse or warrant its accuracy or consistency with other published Lightcast data. In most cases, the Business Count will not match total companies with profiles on the summary tab.

# Workforce Characteristics

### **Largest Occupations**



# **Top Growing Occupations**



#### **Top Occupation Location Quotient**



#### **Top Occupation Earnings**





# **Top Posted Occupations**



Unique Average Monthly Postings

# Underemployment







# **Educational Pipeline**

Over the last 5 years, no schools in Vilas County, WI produced graduates.

# **In-Demand Skills**