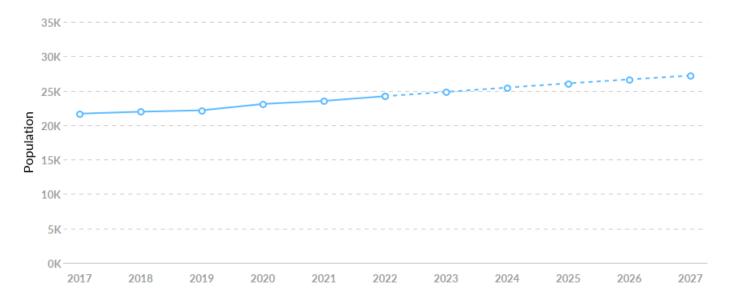

# **Population Trends**

As of 2022 the region's population **increased by 11.7%** since 2017, growing by 2,536. Population is expected to **increase by 12.4%** between 2022 and 2027, adding 2,993.

| Timeframe | Population |
|-----------|------------|
| 2017      | 21,667     |
| 2018      | 21,949     |
| 2019      | 22,153     |
| 2020      | 23,076     |
| 2021      | 23,520     |
| 2022      | 24,203     |
| 2023      | 24,832     |
| 2024      | 25,456     |
| 2025      | 26,068     |
| 2026      | 26,644     |
| 2027      | 27,196     |