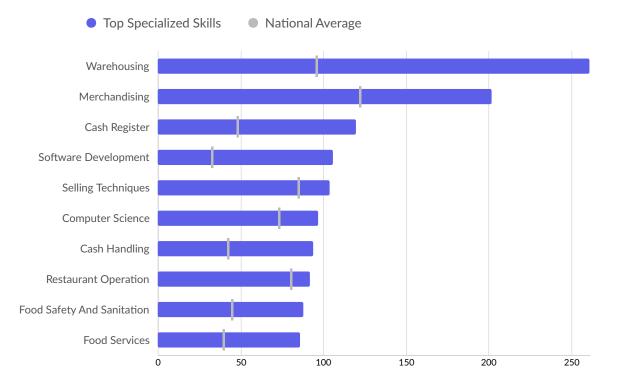

500+ employees                                  | 0.3%       | 4                     |

\*Business Data by DatabaseUSA.com is third-party data provided by Lightcast to its customers as a convenience, and Lightcast does not endorse or warrant its accuracy or consistency with other published Lightcast data. In most cases, the Business Count will not match total companies with profiles on the summary tab.

# Workforce Characteristics

### **Largest Occupations**



# **Top Growing Occupations**



#### **Top Occupation Location Quotient**



#### **Top Occupation Earnings**





# **Top Posted Occupations**



Unique Average Monthly Postings

# Underemployment







# **Educational Pipeline**

Over the last 5 years, no schools in Vilas County, WI produced graduates.

# **In-Demand Skills**