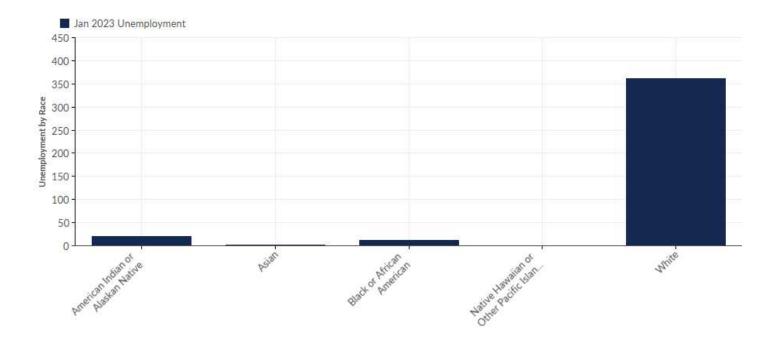

# **Unemployment by Race**

| Race                                      | Unemployment<br>(Jan 2023) | % of<br>Unemployed |
|-------------------------------------------|----------------------------|--------------------|
| American Indian or Alaskan Native         | 19                         | 4.82%              |
| Asian                                     | 1                          | 0.25%              |
| Black or African American                 | 12                         | 3.05%              |
| Native Hawaiian or Other Pacific Islander | 0                          | 0.00%              |
| White                                     | 362                        | 91.88%             |
| Tot                                       | tal 394                    | 100.00%            |