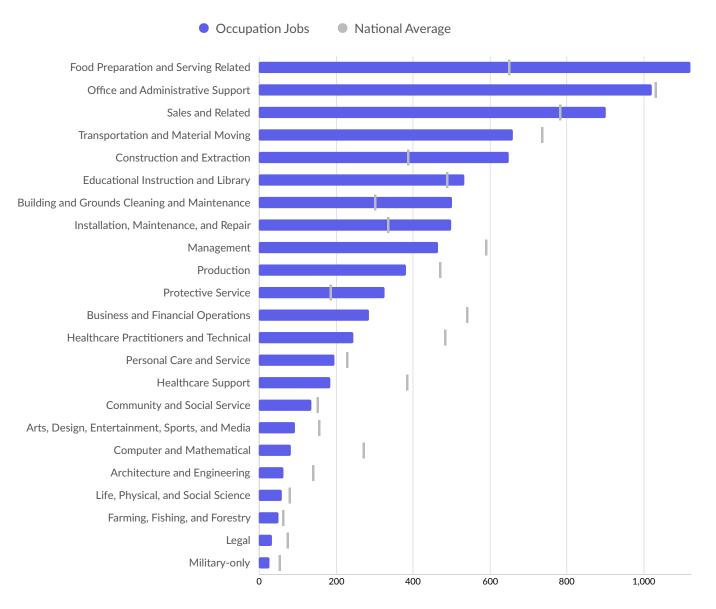

| 21.6%      | 314                   |
|  | <ul> <li>20 to 49</li> <li>employees</li> </ul>   | 11.7%      | 170                   |
|  | 50 to 99<br>employees                             | 1.4%       | 20                    |
|  | <ul> <li>100 to 249</li> <li>employees</li> </ul> | 0.2%       | 3                     |
|  | • 500+ employees                                  | 0.3%       | 4                     |

\*Business Data by DatabaseUSA.com is third-party data provided by Lightcast to its customers as a convenience, and Lightcast does not endorse or warrant its accuracy or consistency with other published Lightcast data. In most cases, the Business Count will not match total companies with profiles on the summary tab.

# Workforce Characteristics

### **Largest Occupations**



# **Top Growing Occupations**



#### **Top Occupation Location Quotient**



#### **Top Occupation Earnings**





# **Top Posted Occupations**



Unique Average Monthly Postings

# Underemployment







# **Educational Pipeline**

Over the last 5 years, no schools in Vilas County, WI produced graduates.

# **In-Demand Skills**