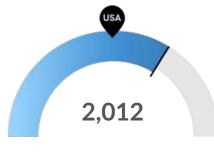

**Racial Diversity** 

Racial diversity is low in Vilas County, WI. The national average for an area this size is 9,571 racially diverse people, while there are 3,465 here.

Veterans

Vilas County, WI has 2,012 veterans. The national average for an area this size is 1,235.