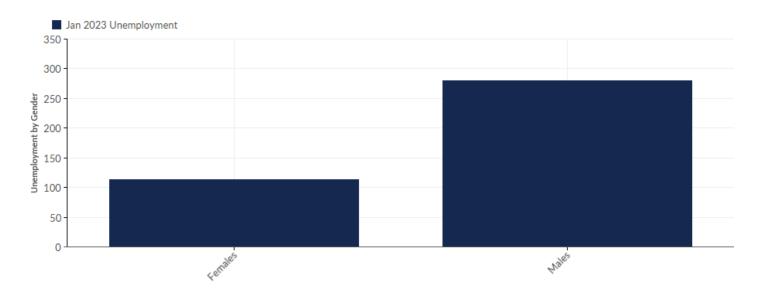

# **Unemployment by Gender**

| Gender  | Une   | employment<br>(Jan 2023) | % of<br>Unemployed |
|---------|-------|--------------------------|--------------------|
| Females |       | 114                      | 28.93%             |
| Males   |       | 280                      | 71.07%             |
|         | Total | 394                      | 100.00%            |