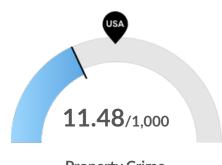

Violent Crime

Vilas County, WI has 2.04 violent crimes per 1,000 people. The national rate is 3.59 per 1,000 people.

Property Crime

Vilas County, WI has 11.48 property crimes per 1,000 people. The national rate is 17.8 per 1,000 people.