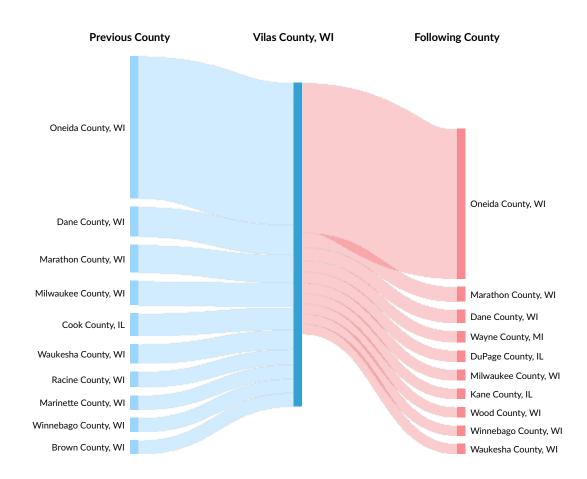

# Inbound and Outbound Migration

The table below analyzes past and current residents of Vilas County, WI. The left column shows residents of other counties migrating to Vilas County, WI. The right column shows residents migrating from Vilas County, WI to other counties.

As of 2020, 327 people have migrated from Oneida County, WI to Vilas County, WI. In the same year, 344 people left Vilas County, WI migrating to Oneida County, WI. The total Net Migration for Vilas County, WI in 2020 was 487.

| Top Previous Counties | Migrations |
|-----------------------|------------|
| Oneida County, WI     | 327        |
| Dane County, WI       | 69         |
| Marathon County, WI   | 64         |
| Milwaukee County, WI  | 55         |
| Cook County, IL       | 52         |
| Waukesha County, WI   | 45         |

#### Lightcast Q2 2023 Data Set | lightcast.io

| Racine County, WI36Marinetic County, WI37Brown County, WI32Rock County, WI31Sak County, WI31Sak County, WI32Hennepin County, MN32Maricopa County, JD32Top Following CountiesMigrationsOncida County, WI34Marathon County, WI34Dane County, WI34Marathon County, WI34Marathon County, WI30Wayne County, MI30Wayne County, IL32Minebago County, WI32Minebago County, WI32Marathon County, WI32Marathon County, WI32Marathon County, MI32Marathon County, WI32Marathon County, WI32Minebago County, MI32Kane County, WI33Minebago County, WI33Minebago County, WI33Minebago County, WI33Minebago County, WI34Minebago County, WI33Minebago County, WI34Minebago County, WI34Minebago County, WI33Minebago County, WI34Minebago County, WI34Minebago County, WI34Minebago County, WI34Solcauty, WA35Minebago County, WI34Licol County, MI34Minebago County, MI34Minebago County, MI34Minebago County, MI34 <td< th=""><th>Top Previous Counties</th><th>Migrations</th></td<> | Top Previous Counties  | Migrations |
|---------------------------------------------------------------------------------------------------------------------------------------------------------------------------------------------------------------------------------------------------------------------------------------------------------------------------------------------------------------------------------------------------------------------------------------------------------------------------------------------------------------------------------------------------------------------------------------------------------------------------------------------------------------------------------------------------------------------------------------------------------------------------------------------------------------------------------------------------------------------------------------------------------------------------------------------------------------------------|------------------------|------------|
| Winnebago County, WI32Brown County, WI31Rock County, WI31Sauk County, WI25Hennepin County, MN24Bingham County, ID23Maricopa County, AZ22Top Following CountesMigrationsOncida County, WI344Marathon County, WI344Marathon County, WI34Dane County, WI30Wayne County, IL30Wayne County, IL26Milwaukee County, WI28Yood County, WI31Wanebago County, WI31Minebago County, WI32Kane County, WI33Winnebago County, WI33Winnebago County, WI33Winnebago County, WI33Minnebago County, WI33Minnebago County, WI33Minnebago County, WI33Spokane County, WI33Spokane County, WI34Spokane County, MI34Spokane County, MI34Spokane County, MI34Spokane County, MI34Spokane County, MI34Spokane County, MI34Spokane County, MI34                                                                 | Racine County, WI      | 36         |
| Brown County, WI32Rock County, WI31Sauk County, WI25Hennepin County, MN24Bingham County, ID23Maricopa County, AZ22Top Following CountiesMigrationsOneida County, WI344Marathon County, WI344Marathon County, WI34Marathon County, WI34Lane County, IL33Wood County, WI34Minebago County, WI34Spokane County, WA32Lake County, FL20Iron County, MI34Spokane County, MI34County, MI34Marathon County, MI34Spokane County, WA34County, MI34County, MI34County, MI34Spokane County, MI34County, MI34County, MI34Spokane County, MI34County, MI34County, MI34County, MI34County, MI34County, MI34County, MI34County, MI34County, M                                                                                                                           | Marinette County, WI   | 33         |
| Rock County, WI31Sauk County, WI25Hennepin County, MN24Bingham County, ID23Maricopa County, AZ22Top Following CountiesMigrationsOneida County, WI344Marathon County, WI34Dane County, WI34Dane County, MI36Wayne County, IL26Milwaukee County, IL26Milwaukee County, WI23Wood County, WI23Wood County, WI23Kane County, IL23Wood County, WI23Iwaukea County, WI23Minebago County, WI23Yone County, WI23Yone County, WI23Mond County, WI23Mond County, WI23Mond County, WI23Yone County, WI23Yone County, WI23Yone County, WI23Yone County, WI23Yone County, WI23Yone County, WA23Yone County, WA24Yone County, WA24Yone County, WA24Yone County, WA24Yone County, MI24Yone County, MI24 <td< td=""><td>Winnebago County, WI</td><td>32</td></td<>                                                                | Winnebago County, WI   | 32         |
| Sauk County, WI25Hennepin County, MN24Bingham County, ID23Maricopa County, AZ22Top Following CountiesMigrationsOneida County, WI344Marathon County, WI344Dane County, WI34Dane County, MI36Wayne County, IL26Milwaukee County, IL26Milwaukee County, WI28Wood County, WI23Wood County, WI23Wood County, WI23Uinnebago County, WI23Spokane County, WA21Lake County, FL20Ion County, MI31Marken County, WA32Spokane County, WA31Spokane County, MA31Spokane County,                                                                     | Brown County, WI       | 32         |
| Hennepin County, MN24Bingham County, ID23Maricopa County, AZ22Top Following CountiesMigrationsOneida County, WI344Marathon County, WI34Dane County, MI30Wayne County, MI26DuPage County, IL26Milwaukee County, WI23Wood County, WI23Wood County, WI23Wood County, WI23Waukesha County, WI23Dine County, WI23County, WI23Marathon County, WI23Mond County, WI23Makesha County, WI23Spokane County, FL20Lake County, FL20Iron County, MN34Mine County, MI34Spokane County, MI34County, MI34 <td>Rock County, WI</td> <td>31</td>                                                                                                                                                        | Rock County, WI        | 31         |
| Bingham County, ID23Maricopa County, AZ22Top Following CountiesMigrationsOneida County, WI344Marathon County, WI34Dane County, WI30Wayne County, MI30Wayne County, IL36Illiwaukee County, IL36Wood County, WI38Wood County, WI38Waukesha County, WI38Waukesha County, WI38Illiwaukee County, WI38Wood County, WI38Wood County, WI38Waukesha County, WI38Spokane County, WI38Spokane County, FL30Ico County, MI31Spokane C                                                                     | Sauk County, WI        | 25         |
| Maricopa County, AZ22Top Following CountiesMigrationsOneida County, WI344Marathon County, WI34Dane County, WI30Wayne County, MI30Wayne County, IL26Milwaukee County, IL28Kane County, IL23Wood County, WI23Wunebago County, WI23Wunebago County, WI23I Spokane County, WI23Spokane County, WI33Spokane County, WI34Spokane County, MI34Spokane County, MI34Sp                                                                     | Hennepin County, MN    | 24         |
| Top Following CountiesMigrationsOneida County, WI344Marathon County, WI34Dane County, WI30Wayne County, MI30DuPage County, IL26Milwaukee County, WI24Kane County, IL23Wood County, WI23Wonebago County, WI23Spokane County, WI23Innebago County, WI23Spokane County, WI24Spokane County, MI34Spokane County, MI34Spok                                                                     | Bingham County, ID     | 23         |
| Oneida County, WI344Marathon County, WI34Dane County, WI30Wayne County, MI26DuPage County, IL26Milwaukee County, WI24Kane County, IL23Wood County, WI23Winnebago County, WI23Wunkesha County, WI23Spokane County, WA22Lake County, FL20Iron County, MI16Scott County, MN15                                                                                                                                                                                                                                                                                                                                                                                                                                                                                                                                                                                                                                                                                                | Maricopa County, AZ    | 22         |
| Marathon County, WI34Dane County, WI30Wayne County, MI26DuPage County, IL26Milwaukee County, WI23Kane County, IL23Wood County, WI23Winnebago County, WI23Waukesha County, WI23Spokane County, WA22Lake County, FL20Iron County, MI16Scott County, MN15                                                                                                                                                                                                                                                                                                                                                                                                                                                                                                                                                                                                                                                                                                                    | Top Following Counties | Migrations |
| Dane County, WI30Wayne County, MI26DuPage County, IL26Milwaukee County, WI24Kane County, IL23Wood County, WI23Winnebago County, WI23Waukesha County, WI23Spokane County, WA22Lake County, FL20Iron County, MI16Scott County, MN15                                                                                                                                                                                                                                                                                                                                                                                                                                                                                                                                                                                                                                                                                                                                         | Oneida County, WI      | 344        |
| Wayne County, MI26DuPage County, IL26Milwaukee County, WI24Kane County, IL23Wood County, WI23Winnebago County, WI23Waukesha County, WI23Spokane County, WA22Lake County, FL20Iron County, MI16Scott County, MN15                                                                                                                                                                                                                                                                                                                                                                                                                                                                                                                                                                                                                                                                                                                                                          | Marathon County, WI    | 34         |
| DuPage County, IL26Milwaukee County, WI21Kane County, IL23Wood County, WI23Winnebago County, WI23Waukesha County, WI23Spokane County, WA22Lake County, FL20Iron County, MI16Scott County, MN15                                                                                                                                                                                                                                                                                                                                                                                                                                                                                                                                                                                                                                                                                                                                                                            | Dane County, WI        | 30         |
| Milwaukee County, WI24Kane County, IL23Wood County, WI23Winnebago County, WI23Waukesha County, WI23Spokane County, WA22Lake County, FL20Iron County, MI16Scott County, MN15                                                                                                                                                                                                                                                                                                                                                                                                                                                                                                                                                                                                                                                                                                                                                                                               | Wayne County, MI       | 26         |
| Kane County, IL23Wood County, WI23Winnebago County, WI23Waukesha County, WI23Spokane County, WA23Lake County, FL20Iron County, MI16Scott County, MN15                                                                                                                                                                                                                                                                                                                                                                                                                                                                                                                                                                                                                                                                                                                                                                                                                     | DuPage County, IL      | 26         |
| Wood County, WI23Winnebago County, WI23Waukesha County, WI23Spokane County, WA22Lake County, FL20Iron County, MI16Scott County, MN15                                                                                                                                                                                                                                                                                                                                                                                                                                                                                                                                                                                                                                                                                                                                                                                                                                      | Milwaukee County, WI   | 24         |
| Winnebago County, WI23Waukesha County, WI23Spokane County, WA22Lake County, FL20Iron County, MI16Scott County, MN15                                                                                                                                                                                                                                                                                                                                                                                                                                                                                                                                                                                                                                                                                                                                                                                                                                                       | Kane County, IL        | 23         |
| Waukesha County, WI23Spokane County, WA22Lake County, FL20Iron County, MI16Scott County, MN15                                                                                                                                                                                                                                                                                                                                                                                                                                                                                                                                                                                                                                                                                                                                                                                                                                                                             | Wood County, WI        | 23         |
| Spokane County, WA22Lake County, FL20Iron County, MI16Scott County, MN15                                                                                                                                                                                                                                                                                                                                                                                                                                                                                                                                                                                                                                                                                                                                                                                                                                                                                                  | Winnebago County, WI   | 23         |
| Lake County, FL20Iron County, MI16Scott County, MN15                                                                                                                                                                                                                                                                                                                                                                                                                                                                                                                                                                                                                                                                                                                                                                                                                                                                                                                      | Waukesha County, WI    | 23         |
| Iron County, MI16Scott County, MN15                                                                                                                                                                                                                                                                                                                                                                                                                                                                                                                                                                                                                                                                                                                                                                                                                                                                                                                                       | Spokane County, WA     | 22         |
| Scott County, MN 15                                                                                                                                                                                                                                                                                                                                                                                                                                                                                                                                                                                                                                                                                                                                                                                                                                                                                                                                                       | Lake County, FL        | 20         |
|                                                                                                                                                                                                                                                                                                                                                                                                                                                                                                                                                                                                                                                                                                                                                                                                                                                                                                                                                                           | Iron County, MI        | 16         |
| Lincoln County, WI 14                                                                                                                                                                                                                                                                                                                                                                                                                                                                                                                                                                                                                                                                                                                                                                                                                                                                                                                                                     | Scott County, MN       | 15         |
|                                                                                                                                                                                                                                                                                                                                                                                                                                                                                                                                                                                                                                                                                                                                                                                                                                                                                                                                                                           | Lincoln County, WI     | 14         |