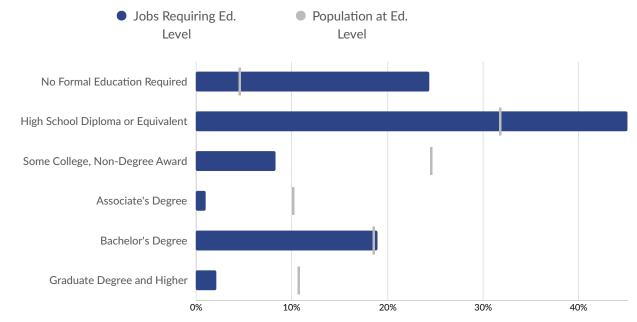

#### **Educational Attainment**

Concerning educational attainment, **18.5% of Vilas County, WI residents possess a Bachelor's Degree** (2.3% below the national average), and **10.1% hold an Associate's Degree** (1.3% above the national average).

|  |                                 | % of Population | Population |
|--|---------------------------------|-----------------|------------|
|  | Less Than 9th Grade             | 0.9%            | 178        |
|  | • 9th Grade to 12th<br>Grade    | 3.5%            | 668        |
|  | High School Diploma             | 31.7%           | 5,996      |
|  | Some College                    | 24.5%           | 4,632      |
|  | Associate's Degree              | 10.1%           | 1,908      |
|  | Bachelor's Degree               | 18.5%           | 3,491      |
|  | • Graduate Degree and<br>Higher | 10.7%           | 2,016      |
|  |                                 |                 |            |