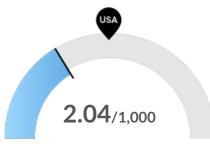

Violent Crime

Vilas County, WI has 2.04 violent crimes per 1,000 people. The national rate is 3.59 per 1,000 people.

Property Crime

Vilas County, WI has 11.48 property crimes per 1,000 people. The national rate is 17.8 per 1,000 people.