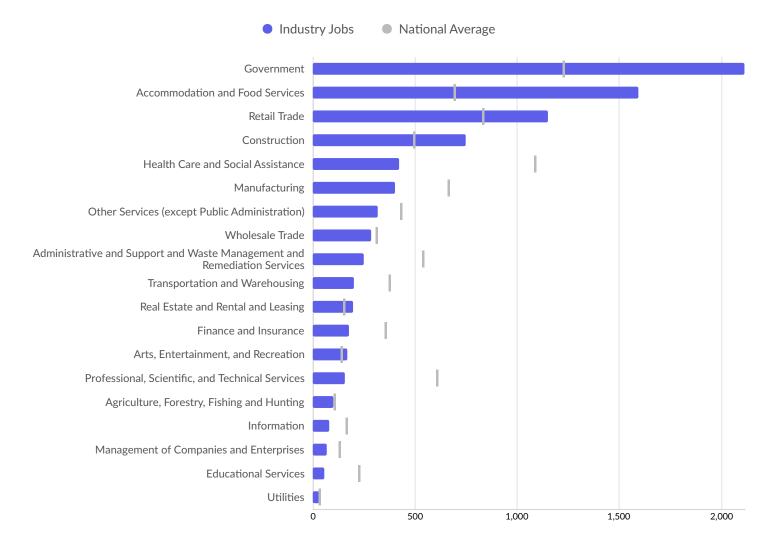

| Lincoln County, WI     | 14         |

# **Industry Characteristics**

### **Largest Industries**



# **Top Growing Industries**



Industry Jobs Growth

#### **Top Industry Location Quotient**



### **Top Industry GRP**



### **Top Industry Earnings**



# **Business Characteristics**

# 1,746 Companies Employ Your Workers

Online profiles for your workers mention 1,746 companies as employers, with the top 10 appearing below. In the last 12 months, 133 companies in Vilas County, WI posted job postings, with the top 10 appearing below.

| Top Companies                   | Profiles | Top Companies Posting | Unique Postings |
|---------------------------------|----------|-----------------------|-----------------|
| Mukwonago Area School District  | 42       | Amazon                | 134             |
| Lake Of The Torches Resort Casi | 34       | FedEx                 | 61