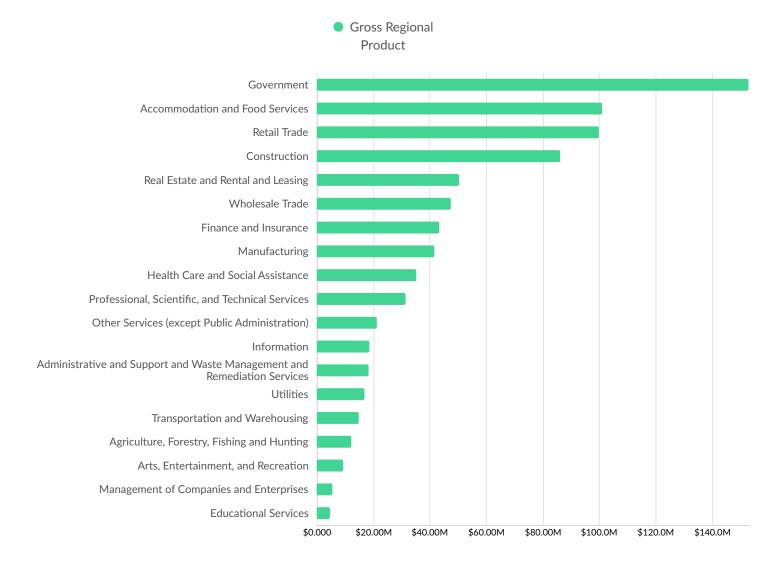

| Lincoln County, WI     | 14         |

# **Industry Characteristics**

### **Largest Industries**



# **Top Growing Industries**



Industry Jobs Growth

#### **Top Industry Location Quotient**



### **Top Industry GRP**



### **Top Industry Earnings**



# **Business Characteristics**

# 1,746 Companies Employ Your Workers

Online profiles for your workers mention 1,746 companies as employers, with the top 10 appearing below. In the last 12 months, 133 companies in Vilas County, WI posted job postings, with the top 10 appearing below.

| Top Companies                   | Profiles | Top Companies Posting | Unique Postings |
|---------------------------------|----------|-----------------------|-----------------|
| Mukwonago Area School District  | 42       | Amazon                | 134             |
| Lake Of The Torches Resort Casi | 34       | FedEx                 | 61              |
| Ministry Health Care            | 34       | Aspirus               | 47              |
| Marshfield Clinic