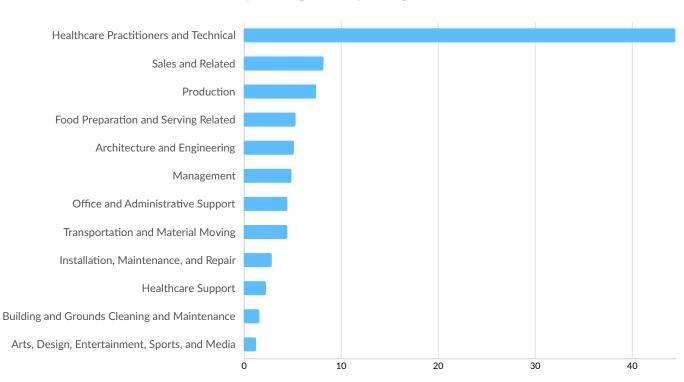

|
|   | 50 to 99<br>employees   | 2.5%       | 26                    |
|   | 100 to 249<br>employees | 0.8%       | 8                     |
|   | 250 to 499<br>employees | 0.4%       | 4                     |

\*Business Data by DatabaseUSA.com is third-party data provided by Lightcast to its customers as a convenience, and Lightcast does not endorse or warrant its accuracy or consistency with other published Lightcast data. In most cases, the Business Count will not match total companies with profiles on the summary tab.

# Workforce Characteristics

## Largest Occupations



# **Top Growing Occupations**



Occupation Jobs Growth

## **Top Occupation Employment Concentration**



Occupation Employment Concentration

### **Top Occupation Earnings**





# **Top Posted Occupations**



Unique Average Monthly Postings

# Underemployment





# **Educational Pipeline**

Over the last 5 years, no schools in Juneau County, WI produced graduates.

# **In-Demand Skills**