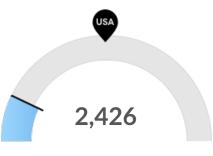

**Racial Diversity** 

Racial diversity is low in Juneau County, WI. The national average for an area this size is 11,048 racially diverse people, while there are 2,426 here.

Veterans

Juneau County, WI has 2,062 veterans. The national average for an area this size is 1,405.