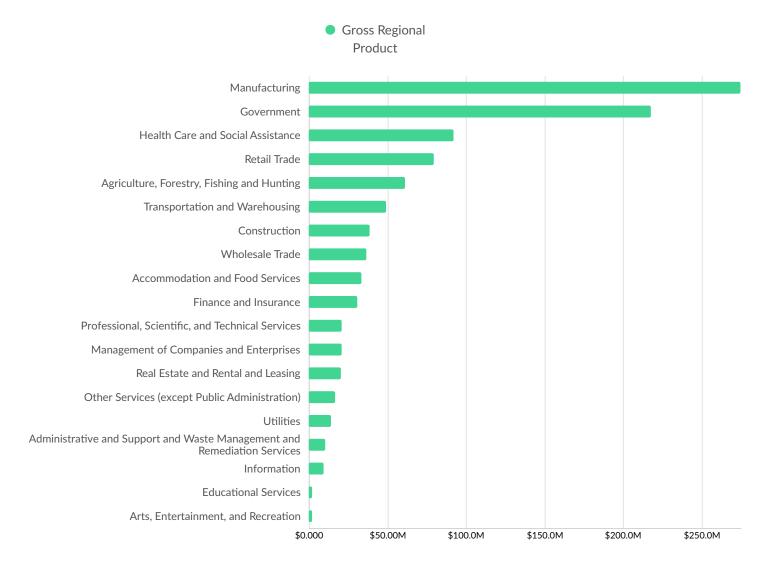

| Portage County, WI     | 28         |

# **Industry Characteristics**

# **Largest Industries**



# **Top Growing Industries**



### **Top Industry Employment Concentration**



# **Top Industry GRP**



## **Top Industry Earnings**



# **Business Characteristics**

# 2,420 Companies Employ Your Workers

Online profiles for your workers mention 2,420 companies as employers, with the top 10 appearing below. In the last 12 months, 248 companies in Juneau County, WI posted job postings, with the top 10 appearing below.

| Top Companies                  | Profiles | Top Companies Posting           | Unique Postings |
|--------------------------------|----------|---------------------------------|-----------------|
| Mile Bluff Medical Center      | 174      | Festival Foods                  | 84              |
| Mauston School District        | 107      | Parker Hannifin                 | 51              |
| State of Wisconsin             | 61       | Kwik Trip                       | 50