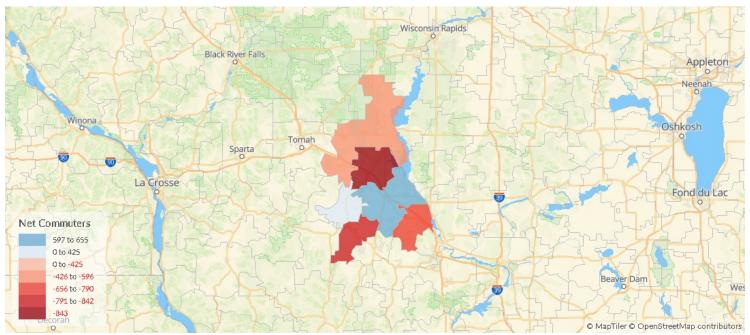

# Place of Work vs Place of Residence

Understanding where talent in Juneau County, WI currently works compared to where talent lives can help you optimize site decisions.

#### Where Talent Works

| ZIP   | Name                     | 2023<br>Employment |
|-------|--------------------------|--------------------|
| 53948 | Mauston, WI (in Juneau   | 4,141              |
| 54646 | Necedah, WI (in Juneau   | 1,786              |
| 53950 | New Lisbon, WI (in June  | 1,363              |
| 53929 | Elroy, WI (in Juneau cou | 1,353              |
| 54618 | Camp Douglas, WI (in Ju  | 745                |

#### Where Talent Lives

| ZIP   | Name                     | 2023<br>Workers |
|-------|--------------------------|-----------------|
| 53948 | Mauston, WI (in Juneau   | 3,544           |
| 54646 | Necedah, WI (in Juneau   | 2,263           |
| 53950 | New Lisbon, WI (in June  | 2,205           |
| 53929 | Elroy, WI (in Juneau cou | 1,347           |
| 53968 | Wonewoc, WI (in Junea    | 1,296           |