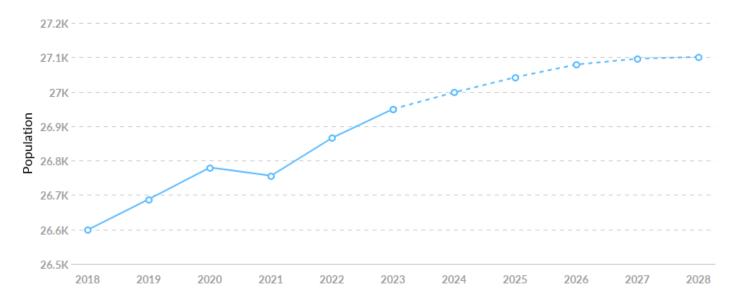

# **Population Trends**

As of 2023 the region's population **increased by 1.3%** since 2018, growing by 351. Population is expected to **increase by 0.6%** between 2023 and 2028, adding 151.

| Timeframe | Population |
|-----------|------------|
| 2018      | 26,599     |
| 2019      | 26,688     |
| 2020      | 26,780     |
| 2021      | 26,756     |
| 2022      | 26,866     |
| 2023      | 26,950     |
| 2024      | 26,998     |
| 2025      | 27,042     |
| 2026      | 27,079     |
| 2027      | 27,096     |
| 2028      | 27,101     |