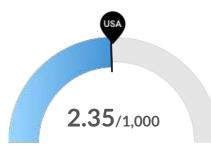

#### Violent Crime

Juneau County, WI has 2.35 violent crimes per 1,000 people. The national rate is 2.41 per 1,000 people.