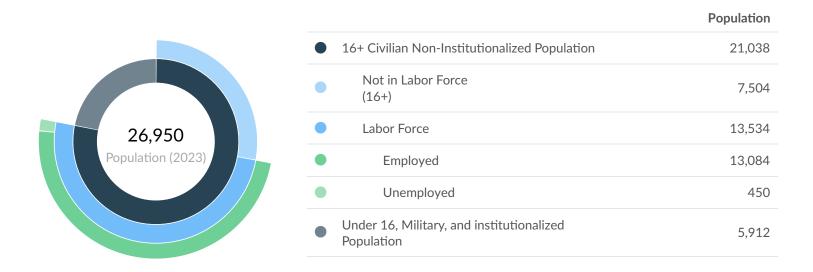

#### Population (2023)

Population grew by 351 over the last 5 years and is projected to grow by 151 over the next 5 years. 10,603

|        | Population<br>(2023) | Labor<br>Force<br>(Sep<br>2023) | Jobs<br>(2023) | Cost<br>of<br>Living | GRP       | Imports   | Exports   |
|--------|----------------------|---------------------------------|----------------|----------------------|-----------|-----------|-----------|
| Region | 26,950               | 13,534                          | 10,603         | 97.6                 | \$1.13B   | \$2.12B   | \$2.25B   |
| State  | 5,921,135            | 3,145,490                       | 3,225,196      | 100.2                | \$392.08B | \$359.22B | \$389.09B |

# Sep 2023 Labor Force Breakdown