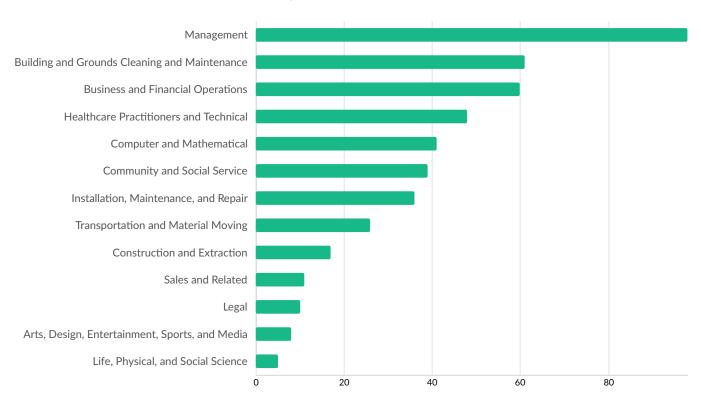

## **Top Occupation Employment Concentration**

Occupation Employment Concentration