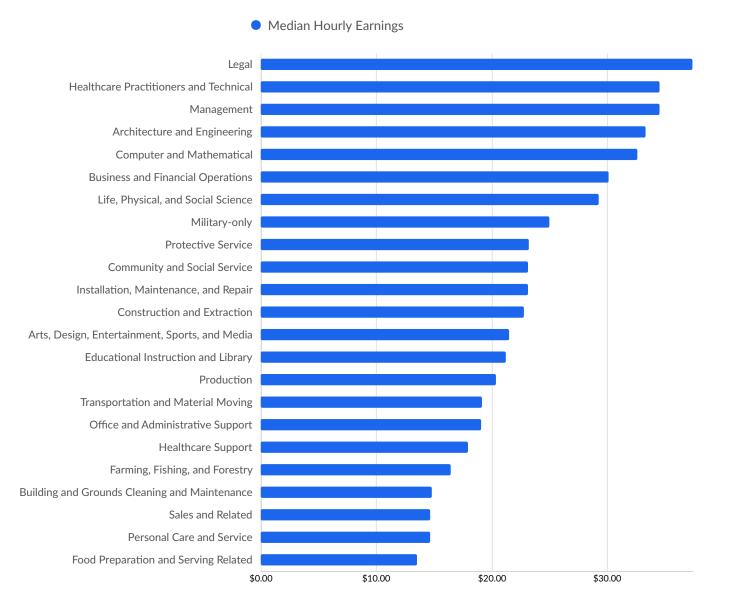

| 9.9%       | 101                   |
|   | 50 to 99<br>employees   | 2.5%       | 26                    |
|   | 100 to 249<br>employees | 0.8%       | 8                     |
|   | 250 to 499<br>employees | 0.4%       | 4                     |

\*Business Data by DatabaseUSA.com is third-party data provided by Lightcast to its customers as a convenience, and Lightcast does not endorse or warrant its accuracy or consistency with other published Lightcast data. In most cases, the Business Count will not match total companies with profiles on the summary tab.

# Workforce Characteristics

## Largest Occupations



# **Top Growing Occupations**



Occupation Jobs Growth

## **Top Occupation Employment Concentration**



Occupation Employment Concentration

### **Top Occupation Earnings**





# **Top Posted Occupations**



Unique Average Monthly Postings

# Underemployment





# **Educational Pipeline**

Over the last 5 years, no schools in Juneau County, WI produced graduates.

# **In-Demand Skills**