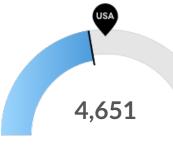

# **Population Characteristics**

Millennials

Juneau County, WI has 4,651 millennials (ages 25-39). The national average for an area this size is 5,463.

**Retiring Soon** 

Retirement risk is high in Juneau County, WI. The national average for an area this size is 8,051 people 55 or older, while there are 10,227 here.