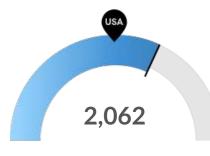

**Racial Diversity** 

Racial diversity is low in Juneau County, WI. The national average for an area this size is 11,048 racially diverse people, while there are 2,426 here.

Veterans

Juneau County, WI has 2,062 veterans. The national average for an area this size is 1,405.