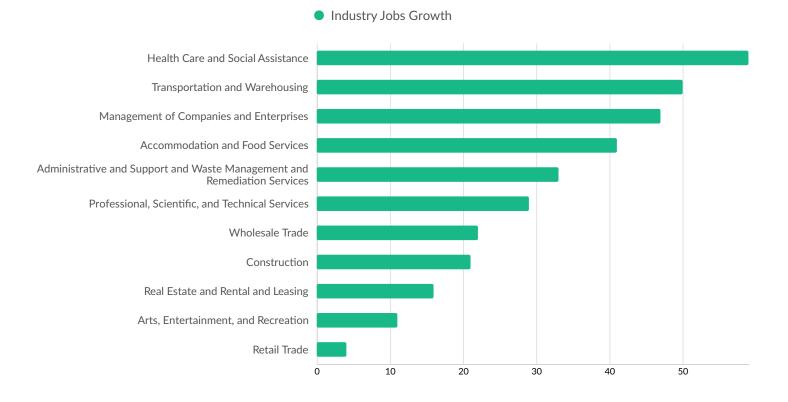

| Portage County, WI     | 28         |

# **Industry Characteristics**

# **Largest Industries**



# **Top Growing Industries**



### **Top Industry Employment Concentration**



# **Top Industry GRP**



## **Top Industry Earnings**



# **Business Characteristics**

# 2,420 Companies Employ Your Workers

Online profiles for your workers mention 2,420 companies as employers, with the top 10 appearing below. In the last 12 months, 248 companies in Juneau County, WI posted job postings, with the top 10 appearing below.

| Top Companies                  | Profiles | Top Companies Posting           | Unique Postings |
|--------------------------------|----------|---------------------------------|-----------------|
| Mile Bluff Medical Center      | 174      | Festival Foods                  | 84              |
| Mauston School District        | 107      | Parker Hannifin                 | 51              |
| State of