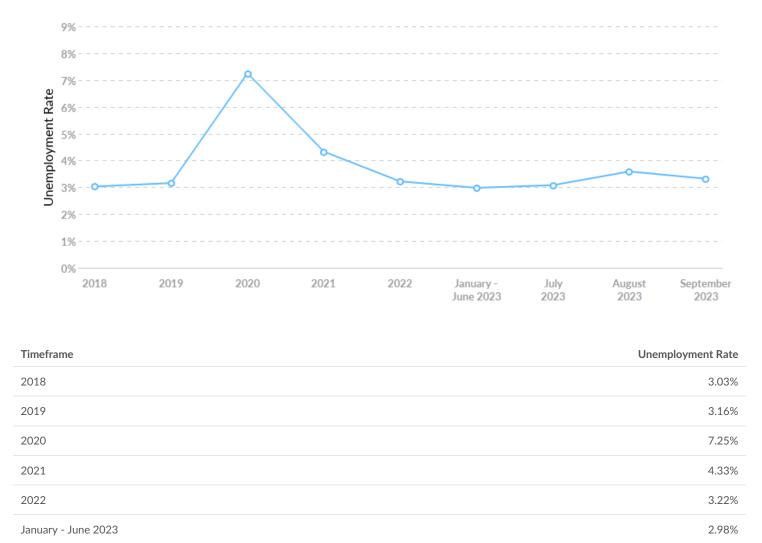

### **Unemployment Rate Trends**

Juneau County, WI had a September 2023 unemployment rate of 3.32%, increasing from 3.03% 5 years before.

Lightcast Q1 2024 Data Set | lightcast.io

July 2023

August 2023

September 2023

3.08%

3.59%

3.32%