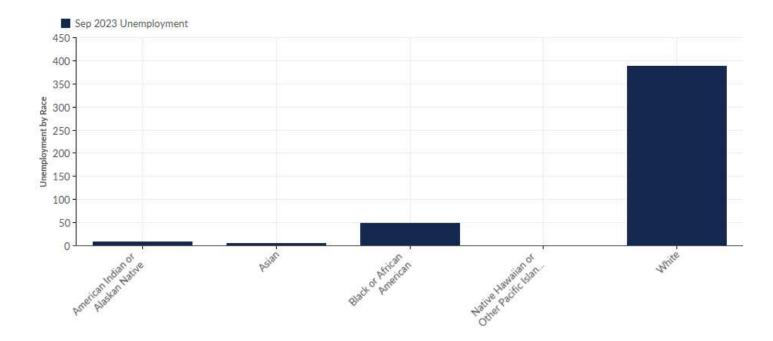

# **Unemployment by Race**

| Race                                      | Unemployment<br>(Sep 2023) | % of<br>Unemployed |
|-------------------------------------------|----------------------------|--------------------|
| American Indian or Alaskan Native         | 8                          | 1.78%              |
| Asian                                     | 4                          | 0.89%              |
| Black or African American                 | 48                         | 10.67%             |
| Native Hawaiian or Other Pacific Islander | 0                          | 0.00%              |
| White                                     | 389                        | 86.44%             |
| To                                        | otal 450                   | 100.00%            |