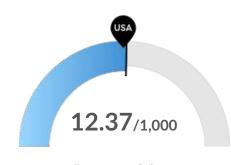

#### **Property Crime**

Juneau County, WI has 12.37 property crimes per 1,000 people. The national rate is 12.12 per 1,000 people.