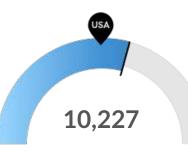

# **Population Characteristics**

Millennials

Juneau County, WI has 4,651 millennials (ages 25-39). The national average for an area this size is 5,463.

**Retiring Soon** 

Retirement risk is high in Juneau County, WI. The national average for an area this size is 8,051 people 55 or older, while there are 10,227 here.