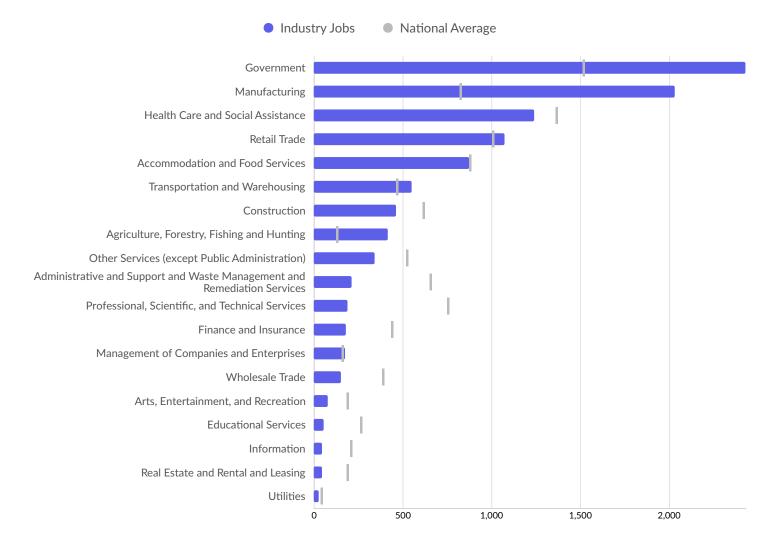

| Portage County, WI     | 28         |

# **Industry Characteristics**

# **Largest Industries**



# **Top Growing Industries**



### **Top Industry Employment Concentration**



# **Top Industry GRP**



## **Top Industry Earnings**



# **Business Characteristics**

# 2,420 Companies Employ Your Workers

Online profiles for your workers mention 2,420 companies as employers, with the top 10 appearing below. In the last 12 months, 248 companies in Juneau County, WI posted job postings, with the top 10 appearing below.

| Top Companies                  | Profiles | Top Companies Posting           | Unique Postings |
|--------------------------------|----------|---------------------------------|-----------------|
| Mile Bluff Medical Center      | 174      | Festival Foods                  | 84              |
| Mauston School District        | 107      | Parker Hannifin