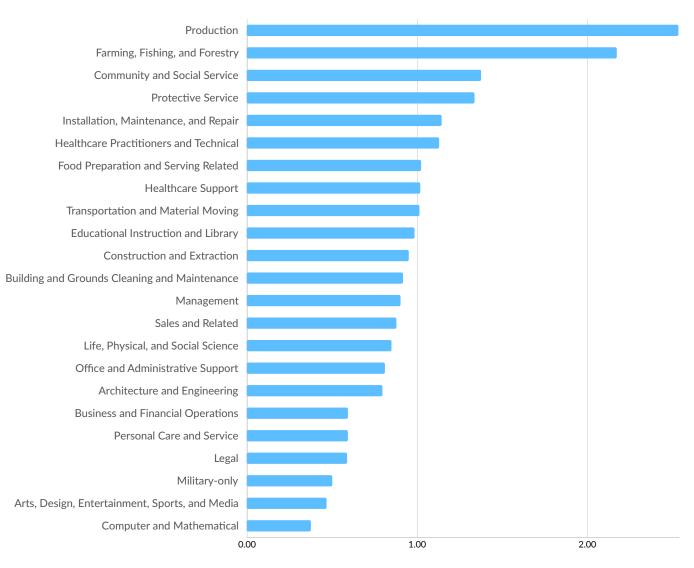

es   | 18.5%      | 189                   |
|   | 20 to 49<br>employees   | 9.9%       | 101                   |
|   | 50 to 99<br>employees   | 2.5%       | 26                    |
|   | 100 to 249<br>employees | 0.8%       | 8                     |
|   | 250 to 499<br>employees | 0.4%       | 4                     |

\*Business Data by DatabaseUSA.com is third-party data provided by Lightcast to its customers as a convenience, and Lightcast does not endorse or warrant its accuracy or consistency with other published Lightcast data. In most cases, the Business Count will not match total companies with profiles on the summary tab.

# Workforce Characteristics

## Largest Occupations



# **Top Growing Occupations**



Occupation Jobs Growth

## **Top Occupation Employment Concentration**



Occupation Employment Concentration

### **Top Occupation Earnings**





# **Top Posted Occupations**



Unique Average Monthly Postings

# Underemployment





# **Educational Pipeline**

Over the last 5 years, no schools in Juneau County, WI produced graduates.

# **In-Demand Skills**