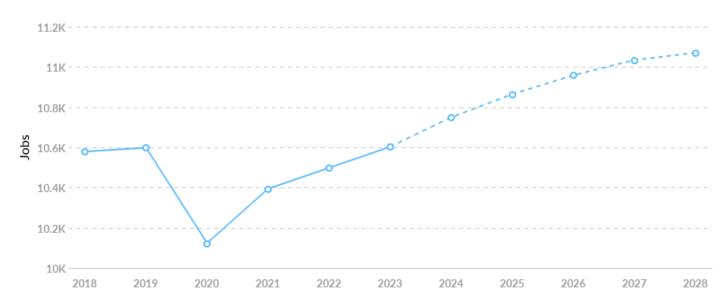

# **Job Trends**

From 2018 to 2023, jobs **increased by 0.2%** in Juneau County, WI from 10,579 to **10,603**. This change **fell short of the national growth rate of 3.6% by 3.4%**.

| Timeframe | Jobs   |
|-----------|--------|
| 2018      | 10,579 |
| 2019      | 10,598 |
| 2020      | 10,123 |
| 2021      | 10,394 |
| 2022      | 10,498 |
| 2023      | 10,603 |
| 2024      | 10,750 |
| 2025      | 10,865 |
| 2026      | 10,959 |
| 2027      | 11,035 |
| 2028      | 11,071 |