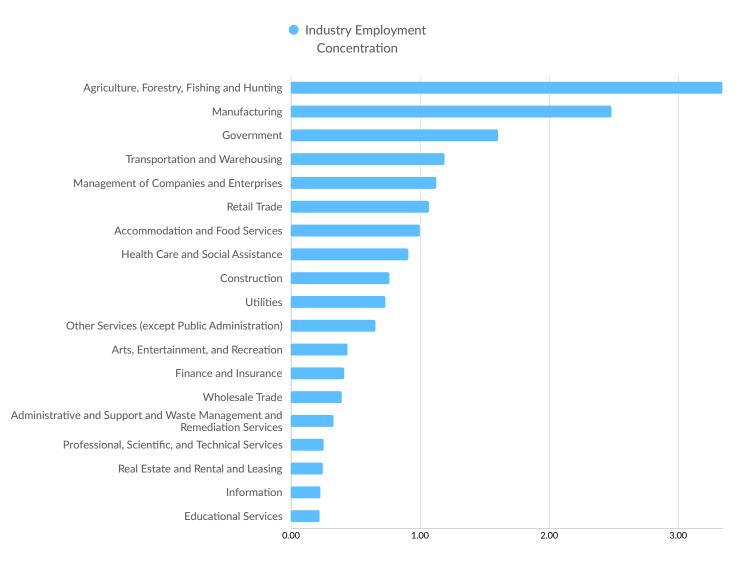

| Portage County, WI     | 28         |

# **Industry Characteristics**

# **Largest Industries**



# **Top Growing Industries**



### **Top Industry Employment Concentration**



# **Top Industry GRP**



## **Top Industry Earnings**



# **Business Characteristics**

# 2,420 Companies Employ Your Workers

Online profiles for your workers mention 2,420 companies as employers, with the top 10 appearing below. In the last 12 months, 248 companies in Juneau County, WI posted job postings, with the top 10 appearing below.

| Top Companies                  | Profiles | Top Companies Posting           | Unique Postings |
|--------------------------------|----------|---------------------------------|-----------------|
| Mile Bluff Medical Center      | 174      | Festival Foods                  | 84              |
| Mauston School District        | 107      | Parker Hannifin                 | 51              |
| State of Wisconsin             | 61       | Kwik Trip