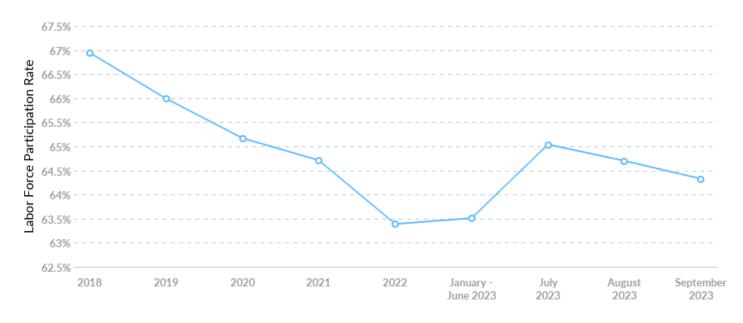

# Labor Force Participation Rate Trends

| Timeframe           | Labor Force Participation Rate |
|---------------------|--------------------------------|
| 2018                | 66.94%                         |
| 2019                | 65.99%                         |
| 2020                | 65.17%                         |
| 2021                | 64.71%                         |
| 2022                | 63.39%                         |
| January - June 2023 | 63.51%                         |
| July 2023           | 65.04%                         |
| August 2023         | 64.70%                         |
| September 2023      | 64.33%                         |