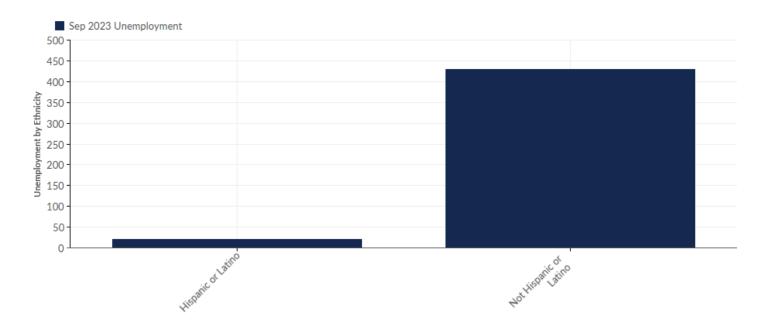

# **Unemployment by Ethnicity**

| Ethnicity              | Unemployment<br>(Sep 2023) | % of<br>Unemployed |
|------------------------|----------------------------|--------------------|
| Hispanic or Latino     | 21                         | 4.67%              |
| Not Hispanic or Latino | 429                        | 95.33%             |
| Tot                    | al 450                     | 100.00%            |