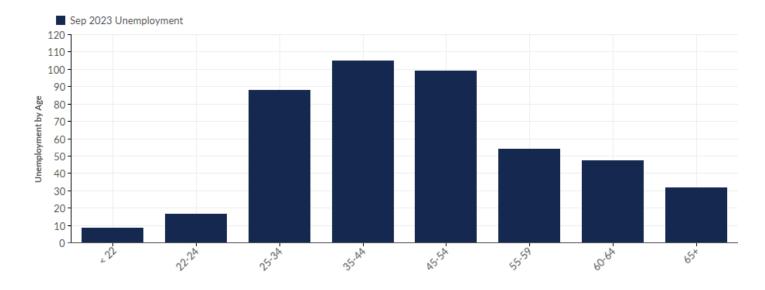

# Unemployment by Age

| Age   | Unemployment<br>(Sep 2023) | % of<br>Unemployed |
|-------|----------------------------|--------------------|
| < 22  | 9                          | 2.00%              |
| 22-24 | 17                         | 3.78%              |
| 25-34 | 88                         | 19.56%             |
| 35-44 | 105                        | 23.33%             |
| 45-54 | 99                         | 22.00%             |
| 55-59 | 54                         | 12.00%             |
| 60-64 | 47                         | 10.44%             |
| 65+   | 32                         | 7.11%              |
|       | Total 450                  | 100.00%            |