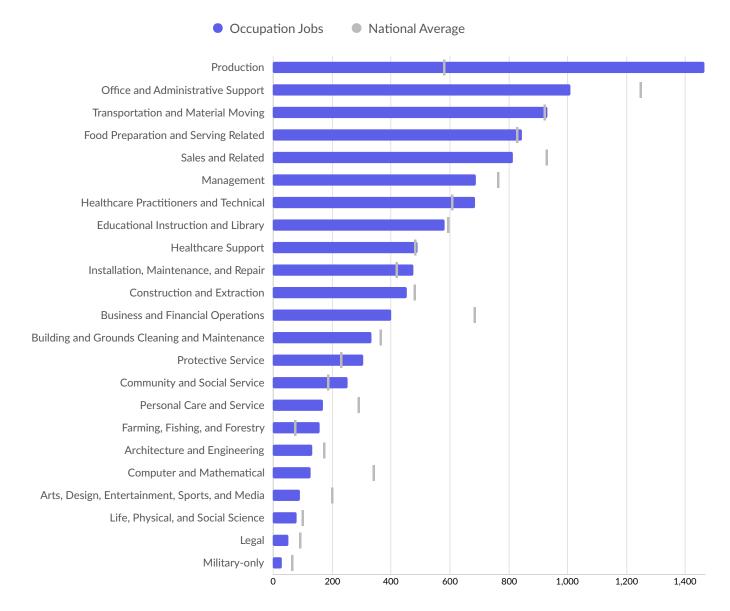

|
| • | 5 to 9<br>employees     | 32.5%      | 331                   |
|   | 10 to 19<br>employees   | 18.5%      | 189                   |
|   | 20 to 49<br>employees   | 9.9%       | 101                   |
|   | 50 to 99<br>employees   | 2.5%       | 26                    |
|   | 100 to 249<br>employees | 0.8%       | 8                     |
|   | 250 to 499<br>employees | 0.4%       | 4                     |

\*Business Data by DatabaseUSA.com is third-party data provided by Lightcast to its customers as a convenience, and Lightcast does not endorse or warrant its accuracy or consistency with other published Lightcast data. In most cases, the Business Count will not match total companies with profiles on the summary tab.

# Workforce Characteristics

## Largest Occupations



# **Top Growing Occupations**



Occupation Jobs Growth

## **Top Occupation Employment Concentration**



Occupation Employment Concentration

### **Top Occupation Earnings**





# **Top Posted Occupations**



Unique Average Monthly Postings

# Underemployment





# **Educational Pipeline**

Over the last 5 years, no schools in Juneau County, WI produced graduates.

# **In-Demand Skills**