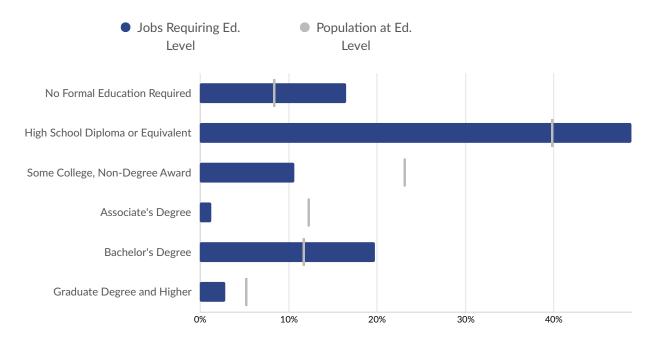

### Takeaways

- As of 2023 the region's population **increased by 1.3%** since 2018, growing by 351. Population is expected to **increase by 0.6%** between 2023 and 2028, adding 151.
- From 2018 to 2023, jobs increased by 0.2% in Juneau County, WI from 10,579 to 10,603. This change fell short of the national growth rate of 3.6% by 3.4%. As the number of jobs increased, the labor force participation rate decreased from 66.4% to 64.3% between 2018 and 2023.
- Concerning educational attainment, **11.6% of Juneau County**, **WI residents possess a Bachelor's Degree** (9.5% below the national average), and **12.2% hold an Associate's Degree** (3.3% above the national average).
- The top three industries in 2023 are Education and Hospitals (Local Government), State Government, Excluding Education and Hospitals, and Local Government, Excluding Education and Hospitals.

# **Educational Attainment**

Concerning educational attainment, **11.6% of Juneau County**, **WI residents possess a Bachelor's Degree** (9.5% below the national average), and **12.2% hold an Associate's Degree** (3.3% above the national average).

# **Educational Pipeline**

Over the last 5 years, no schools in Juneau County, WI produced graduates.