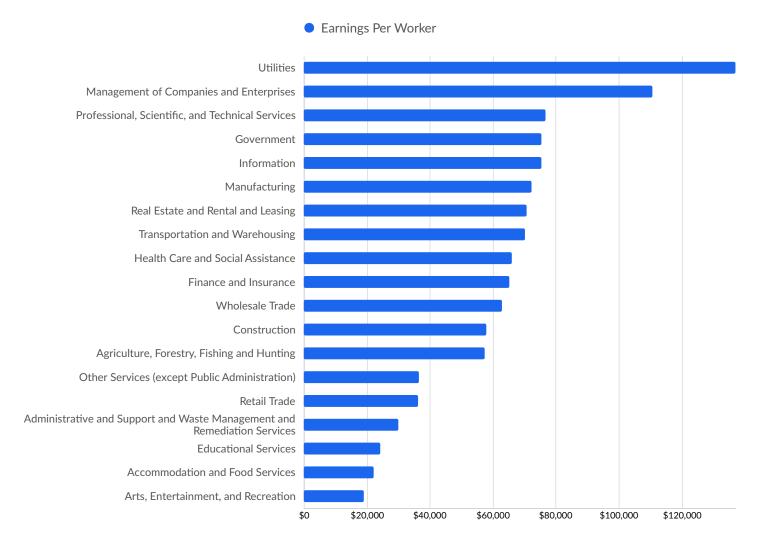

| Portage County, WI     | 28         |

# **Industry Characteristics**

# **Largest Industries**



# **Top Growing Industries**



### **Top Industry Employment Concentration**



# **Top Industry GRP**



## **Top Industry Earnings**



# **Business Characteristics**

# 2,420 Companies Employ Your Workers

Online profiles for your workers mention 2,420 companies as employers, with the top 10 appearing below. In the last 12 months, 248 companies in Juneau County, WI posted job postings, with the top 10 appearing below.

| Top Companies                  | Profiles | Top Companies Posting           | Unique Postings |
|--------------------------------|----------|---------------------------------|-----------------|
| Mile Bluff Medical Center      | 174      | Festival Foods                  | 84              |
| Mauston School District        | 107      | Parker Hannifin                 | 51              |
| State of Wisconsin             | 61       | Kwik Trip                       | 50              |
| Walmart