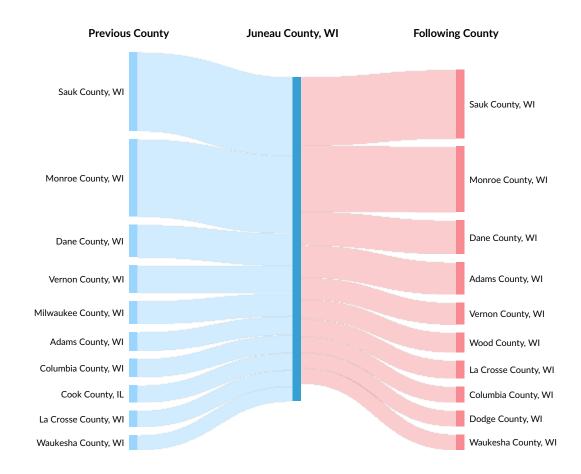

# Inbound and Outbound Migration

The table below analyzes past and current residents of Juneau County, WI. The left column shows residents of other counties migrating to Juneau County, WI. The right column shows residents migrating from Juneau County, WI to other counties.

As of 2021, 191 people have migrated from Sauk County, WI to Juneau County, WI. In the same year, 166 people left Juneau County, WI migrating to Sauk County, WI. The total Net Migration for Juneau County, WI in 2021 was 284.

| Top Previous Counties | Migrations |
|-----------------------|------------|
| Sauk County, WI       | 191        |
| Monroe County, WI     | 187        |
| Dane County, WI       | 78         |
| Vernon County, WI     | 67         |
| Milwaukee County, WI  | 55         |
| Adams County, WI      | 45         |

Lightcast Q1 2024 Data Set | lightcast.io

| Columbia County, WI44Cook County, IL41La Crosse County, WI39Waukesha County, WI30Crawford County, WI30Dodge County, WI30Dodge County, WI30Brown County, MN29Chippewa County, WI28Top Following CountiesMigrationsSauk County, WI16Morroe County, WI169Dane County, WI169Dane County, WI31Adams County, WI31Adams County, WI31Adams County, WI31Moor County, WI31Moor County, WI31Mod County, WI31Mod County, WI31Mod County, WI31Mide Scounty, WI31Mide County, WI31Chippewa County, WI31Mike County, WI31Columbia County, WI31Columbia County, WI31Mike County, WI31Fond du Lac County, WI31Fond du Lac County, WI35Fond du Lac County, WI35Fond du Lac County, WI35Forbaje County, WI<      | Top Previous Counties  | Migrations |
|-------------------------------------------------------------------------------------------------------------------------------------------------------------------------------------------------------------------------------------------------------------------------------------------------------------------------------------------------------------------------------------------------------------------------------------------------------------------------------------------------------------------------------------------------------------------------------------------------------------------------------------------------------------------------------------------------------------------------------------------------------------------------------------------------------------------------------------------------------------------------------------------------------|------------------------|------------|
| La Crosse County, WI39Waukesha County, WI36Crawford County, WI30Dodge County, WI30Dodge County, WI30Brown County, MN29Chippewa County, WI28Top Following CountsMigrationsSauk County, WI166Monroe County, WI159Dane County, WI31Adams County, WI38Vernon County, WI38Vernon County, WI38Outy, WI38Void County, WI38Void County, WI38Dodge County, WI37Ia Crosse County, WI37Ford du Lac County, WI37Ford du Lac County, WI35Rock County, WI35Rock County, WI35Rock County, WI35Chippewa County, WI35                                                                                                                                                                                                                                                                                                                                                                                                  | Columbia County, WI    | 44         |
| Waukesha County, WI36Crawford County, WI30Dodge County, WI30Brown County, MN29Chippewa County, WI28Top Following CountiesMigrationsSauk County, WI166Monroe County, WI159Dane County, WI31Adams County, WI36County, WI36Migrations36Migrations36Migrations36Migrations36Monroe County, WI36County, WI36Mood County, WI37Mood County, WI38Vernon County, WI38Dodge County, WI37Mode County, WI37Mod County, WI37Mode County, WI37Milwaukee County, WI35Rock County, WI35<                                                                          | Cook County, IL        | 41         |
| Crawford County, WI32Winnebago County, WI30Dodge County, WI30Brown County, MN29Chippewa County, WI28Top Following CountiesMigrationsSauk County, WI166Monroe County, WI159Dane County, WI31Adams County, WI31Vernon County, WI33Vernon County, WI33Vood County, WI33Dodge County, WI33Mood County, WI33Mood County, WI33Mood County, WI33Columbia County, WI33Mode County, WI33Moutesha County, WI33Moutesha County, WI35Rock County, WI35Rock County, WI35Rock County, WI35Pond du Lac County, WI35Rock County, WI35Rock County, WI35Rock County, WI35Rock County, WI35Rock County, WI35Columbia County, WI35Rock County, WI35 <tr <td="">35Roty Co</tr>                                 | La Crosse County, WI   | 39         |
|                                                                                                                                                                                                                                                                                                                                                                                                                                                                                                                                                                                                                                                                                                                                                                                                                                                                                                       |                        |            |
| Winnebago County, WI30Dodge County, WI30Brown County, MN29Chippewa County, WI28Top Following CountiesMigrationsSauk County, WI166Monroe County, WI159Dane County, WI61Adams County, WI78Vernon County, WI53Wood County, WI53Wood County, WI63County, WI63Wood County, WI63Moroe County, WI63Monroe County, WI63Monroe County, WI63Monroe County, WI63Monroe County, WI63Mood County, WI63Columbia County, WI63Dodge County, WI63Miwaukes County, WI63Fond du Lac County, WI63Rock County, WI63Ford County, WI63Ford du Lac County, WI63County, WI63Ford du Lac County, WI63County, WI63Ford du Lac County, WI63Ford du Lac County, WI63Ford du Lac County, WI63County, WI63Ford du Lac County, WI63Ford Hord County, WI63Ford Hord County, WI63Ford Hord County, WI63Ford Hor | Waukesha County, WI    | 36         |
| Dodge County, WI30Brown County, MN29Chippewa County, WI28Top Following CountiesMigrationsSauk County, WI166Monroe County, WI159Dane County, WI61Adams County, WI78Vernon County, WI53Wood County, WI47La Crosse County, WI38Dodge County, WI38Mourde County, WI37Kesha County, WI38Mod County, WI38Dodge County, WI37In County, WI37Fond du Lac County, WI35Rock County, WI35Rock County, WI35Nilwaukee County, WI35Rock County, WI35County, WI35Rock County, WI35Rock Cou                                                       | Crawford County, WI    | 32         |
| Brown County, MN29Chippewa County, WI28Top Following CountiesMigrationsSauk County, WI166Monroe County, WI159Dane County, WI81Adams County, WI78Vernon County, WI53Wood County, WI47La Crosse County, WI38Columbia County, WI38Dodge County, WI37Fond du Lac County, WI37Milwaukee County, WI35Rock County, WI35Rock County, WI35Nord County, WI35Rock County, WI35County, WI35County, WI35Rock County, WI35County, WI35Rock County, WI35County, WI35County, WI35County, WI35County, WI35County, WI35Rock County, WI35County, WI35County, WI35County, WI35Rock County, WI35County, WI35 <td< td=""><td>Winnebago County, WI</td><td>30</td></td<>                                                                             | Winnebago County, WI   | 30         |
| Chippewa County, WI28Top Following CountiesMigrationsSauk County, WI166Monroe County, WI159Dane County, WI81Adams County, WI78Vernon County, WI53Wood County, WI63Wood County, WI63Dane County, WI63Wood County, WI63Wood County, WI63Dane County, WI63Monroe County, WI63Monroe County, WI63Columbia County, WI63Dodge County, WI63Maukesha County, WI63Fond du Lac County, WI63Rock County, WI63Rock County, WI63Chippewa County, WI63Columbia County, WI63Fond du Lac County, WI63County, WI<                                                                                                                  | Dodge County, WI       | 30         |
| Top Following CountiesMigrationsSauk County, WI166Monroe County, WI159Dane County, WI81Adams County, WI78Vernon County, WI53Wood County, WI53Wood County, WI47La Crosse County, WI38Dodge County, WI38Dodge County, WI37Fond du Lac County, WI37Milwaukee County, WI35Rock County, WI35Rock County, WI35Chippewa County, WI35                                                                                                                                                                                                                                                                                                                                                                                                                                                                                                                                                                         | Brown County, MN       | 29         |
| Sauk County, WI166Monroe County, WI159Dane County, WI81Adams County, WI78Vernon County, WI53Wood County, WI47La Crosse County, WI43Columbia County, WI38Dodge County, WI38Waukesha County, WI37Fond du Lac County, WI35Rock County, WI35Chippewa County, WI35                                                                                                                                                                                                                                                                                                                                                                                                                                                                                                                                                                                                                                         | Chippewa County, WI    | 28         |
| Monroe County, WI159Dane County, WI81Adams County, WI78Vernon County, WI53Wood County, WI47La Crosse County, WI43Columbia County, WI38Dodge County, WI38Waukesha County, WI37Fond du Lac County, WI35Rock County, WI35Chippewa County, WI35                                                                                                                                                                                                                                                                                                                                                                                                                                                                                                                                                                                                                                                           | Top Following Counties | Migrations |
| Dane County, WI81Adams County, WI78Vernon County, WI53Wood County, WI47La Crosse County, WI43Columbia County, WI38Dodge County, WI38Waukesha County, WI37Fond du Lac County, WI37Milwaukee County, WI35Rock County, WI35Chippewa County, WI36                                                                                                                                                                                                                                                                                                                                                                                                                                                                                                                                                                                                                                                         | Sauk County, WI        | 166        |
| Adams County, WI78Vernon County, WI53Wood County, WI47La Crosse County, WI43Columbia County, WI38Dodge County, WI38Waukesha County, WI37Fond du Lac County, WI37Milwaukee County, WI35Rock County, WI35Chippewa County, WI38                                                                                                                                                                                                                                                                                                                                                                                                                                                                                                                                                                                                                                                                          | Monroe County, WI      | 159        |
| Vernon County, WI53Wood County, WI47La Crosse County, WI43Columbia County, WI38Dodge County, WI38Waukesha County, WI37Fond du Lac County, WI37Milwaukee County, WI35Rock County, WI35Chippewa County, WI28                                                                                                                                                                                                                                                                                                                                                                                                                                                                                                                                                                                                                                                                                            | Dane County, WI        | 81         |
| Wood County, WI47La Crosse County, WI43Columbia County, WI38Dodge County, WI38Waukesha County, WI37Fond du Lac County, WI37Milwaukee County, WI35Rock County, WI35Chippewa County, WI28                                                                                                                                                                                                                                                                                                                                                                                                                                                                                                                                                                                                                                                                                                               | Adams County, WI       | 78         |
| La Crosse County, WI43Columbia County, WI38Dodge County, WI38Waukesha County, WI37Fond du Lac County, WI37Milwaukee County, WI35Rock County, WI35Chippewa County, WI28                                                                                                                                                                                                                                                                                                                                                                                                                                                                                                                                                                                                                                                                                                                                | Vernon County, WI      | 53         |
| Columbia County, WI38Dodge County, WI38Waukesha County, WI37Fond du Lac County, WI37Milwaukee County, WI35Rock County, WI35Chippewa County, WI28                                                                                                                                                                                                                                                                                                                                                                                                                                                                                                                                                                                                                                                                                                                                                      | Wood County, WI        | 47         |
| Dodge County, WI38Waukesha County, WI37Fond du Lac County, WI37Milwaukee County, WI35Rock County, WI35Chippewa County, WI28                                                                                                                                                                                                                                                                                                                                                                                                                                                                                                                                                                                                                                                                                                                                                                           | La Crosse County, WI   | 43         |
| Waukesha County, WI37Fond du Lac County, WI37Milwaukee County, WI35Rock County, WI35Chippewa County, WI28                                                                                                                                                                                                                                                                                                                                                                                                                                                                                                                                                                                                                                                                                                                                                                                             | Columbia County, WI    | 38         |
| Fond du Lac County, WI37Milwaukee County, WI35Rock County, WI35Chippewa County, WI28                                                                                                                                                                                                                                                                                                                                                                                                                                                                                                                                                                                                                                                                                                                                                                                                                  | Dodge County, WI       | 38         |
| Milwaukee County, WI35Rock County, WI35Chippewa County, WI28                                                                                                                                                                                                                                                                                                                                                                                                                                                                                                                                                                                                                                                                                                                                                                                                                                          | Waukesha County, WI    | 37         |
| Rock County, WI35Chippewa County, WI28                                                                                                                                                                                                                                                                                                                                                                                                                                                                                                                                                                                                                                                                                                                                                                                                                                                                | Fond du Lac County, WI | 37         |
| Chippewa County, WI 28                                                                                                                                                                                                                                                                                                                                                                                                                                                                                                                                                                                                                                                                                                                                                                                                                                                                                | Milwaukee County, WI   | 35         |
|                                                                                                                                                                                                                                                                                                                                                                                                                                                                                                                                                                                                                                                                                                                                                                                                                                                                                                       | Rock County, WI        | 35         |
| Portage County, WI 28                                                                                                                                                                                                                                                                                                                                                                                                                                                                                                                                                                                                                                                                                                                                                                                                                                                                                 | Chippewa County, WI    | 28         |
|                                                                                                                                                                                                                                                                                                                                                                                                                                                                                                                                                                                                                                                                                                                                                                                                                                                                                                       | Portage County, WI     | 28         |