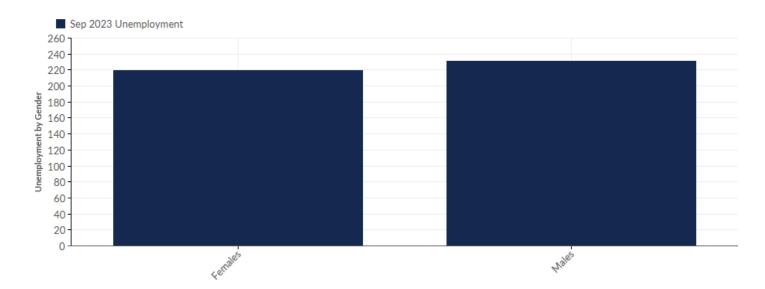

# **Unemployment by Gender**

| Gender  | Ur    | employment<br>(Sep 2023) | % of<br>Unemployed |
|---------|-------|--------------------------|--------------------|
| Females |       | 219                      | 48.67%             |
| Males   |       | 231                      | 51.33%             |
|         | Total | 450                      | 100.00%            |