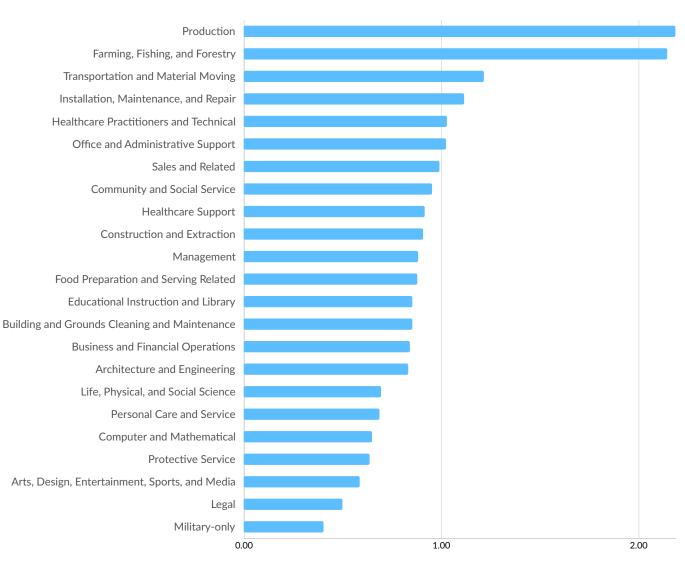

### **Top Occupation Employment Concentration**

Occupation Employment Concentration