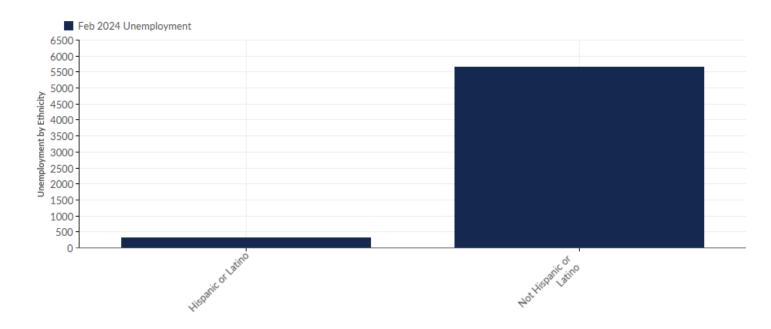

## **Unemployment by Ethnicity**

| Ethnicity              | Unemployment<br>(Feb 2024) | % of<br>Unemployed |
|------------------------|----------------------------|--------------------|
| Hispanic or Latino     | 317                        | 5.32%              |
| Not Hispanic or Latino | 5,643                      | 94.68%             |
| Tot                    | cal 5,960                  | 100.00%            |