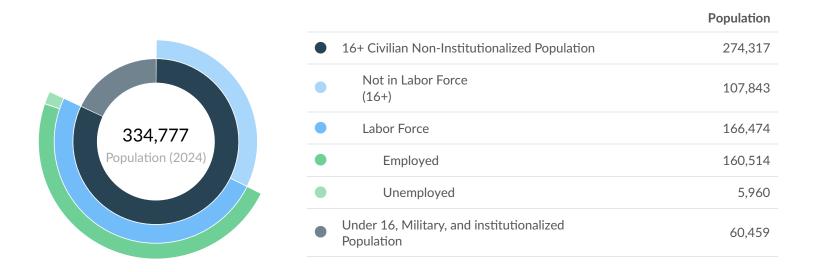

## 333,752

#### Population (2023)

Population grew by 6,396 over the last 5 years and is projected to grow by 4,633 over the next 5 years. **Total Regional Employment** Jobs **decreased by 4,730** over the

173,059

last 5 years but are projected to grow by 1,161 over the next 5 years.

|        | Population<br>(2024) | Labor<br>Force<br>(Feb<br>2024) | Jobs<br>(2023) | Cost<br>of<br>Living | GRP       | Imports   | Exports   |
|--------|----------------------|---------------------------------|----------------|----------------------|-----------|-----------|-----------|
| Region | 334,777              | 166,474                         | 173,059        | 99.0                 | \$21.20B  | \$26.53B  | \$25.90B  |
| State  | 5,942,701            | 3,116,137                       | 3,233,104      | 100.2                | \$403.20B | \$378.85B | \$404.51B |

### Feb 2024 Labor Force Breakdown