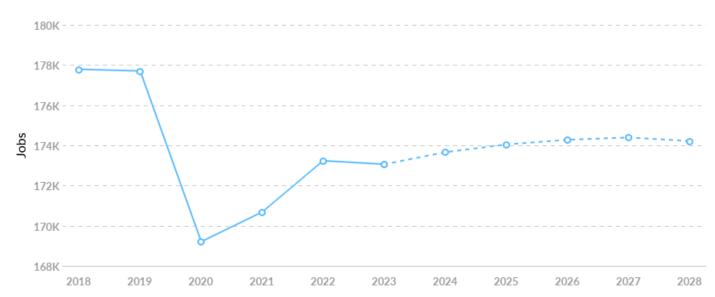

## **Job Trends**

From 2018 to 2023, jobs declined by 2.7% in Centergy from 177,789 to 173,059. This change fell short of the national growth rate of 3.9% by 6.6%.

| Timeframe | Jobs    |
|-----------|---------|
| 2018      | 177,789 |
| 2019      | 177,703 |
| 2020      | 169,202 |
| 2021      | 170,677 |
| 2022      | 173,236 |
| 2023      | 173,059 |
| 2024      | 173,658 |
| 2025      | 174,044 |
| 2026      | 174,280 |
| 2027      | 174,391 |
| 2028      | 174,219 |