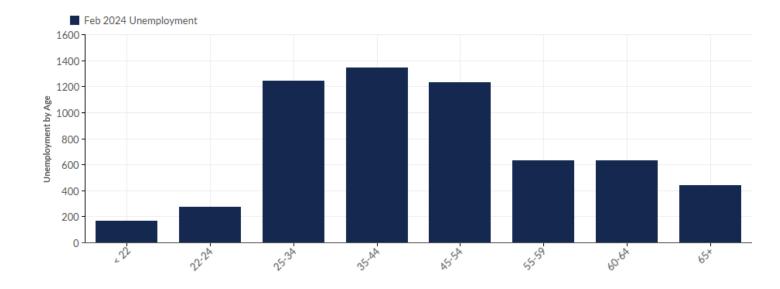

## Unemployment by Age

| Age   | Unemployn<br>(Feb 20 | nent<br>024) | % of<br>Unemployed |
|-------|----------------------|--------------|--------------------|
| < 22  |                      | 167          | 2.80%              |
| 22-24 |                      | 276          | 4.63%              |
| 25-34 | 1                    | ,242         | 20.84%             |
| 35-44 | 1                    | ,343         | 22.53%             |
| 45-54 | 1                    | ,231         | 20.65%             |
| 55-59 |                      | 632          | 10.60%             |
| 60-64 |                      | 628          | 10.54%             |
| 65+   |                      | 441          | 7.40%              |
|       | Total 5              | ,960         | 100.00%            |