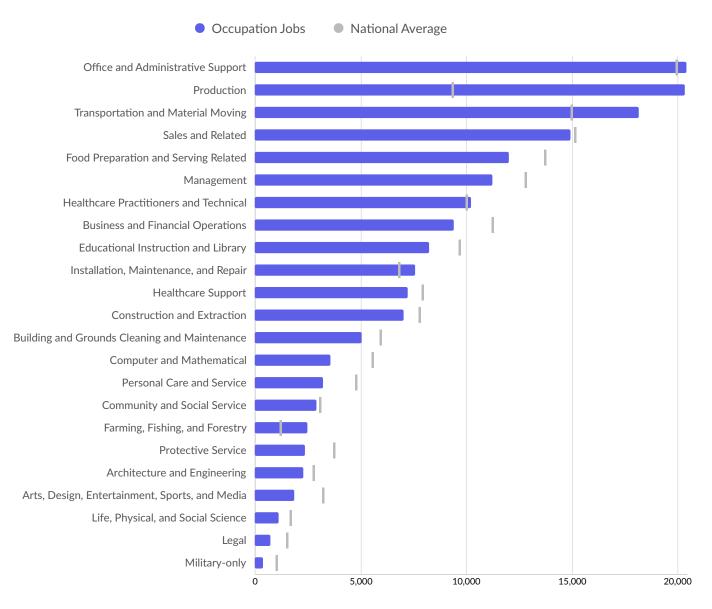

### **Top Occupation Employment Concentration**

Occupation Employment Concentration