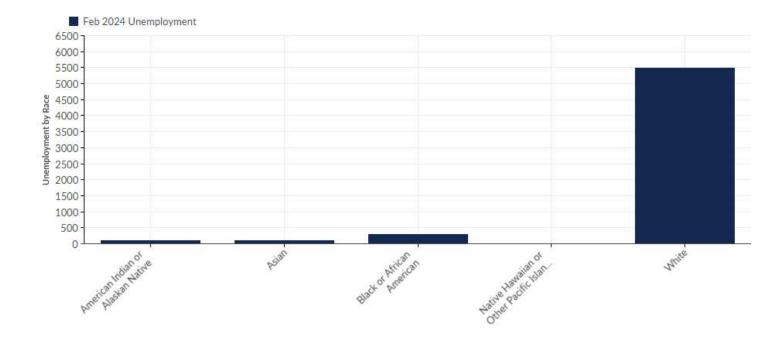

## **Unemployment by Race**

| Race                                      | Un    | employment<br>(Feb 2024) | % of<br>Unemployed |
|-------------------------------------------|-------|--------------------------|--------------------|
| American Indian or Alaskan Native         |       | 89                       | 1.49%              |
| Asian                                     |       | 88                       | 1.48%              |
| Black or African American                 |       | 281                      | 4.71%              |
| Native Hawaiian or Other Pacific Islander |       | 6                        | 0.10%              |
| White                                     |       | 5,495                    | 92.20%             |
|                                           | Total | 5,960                    | 100.00%            |