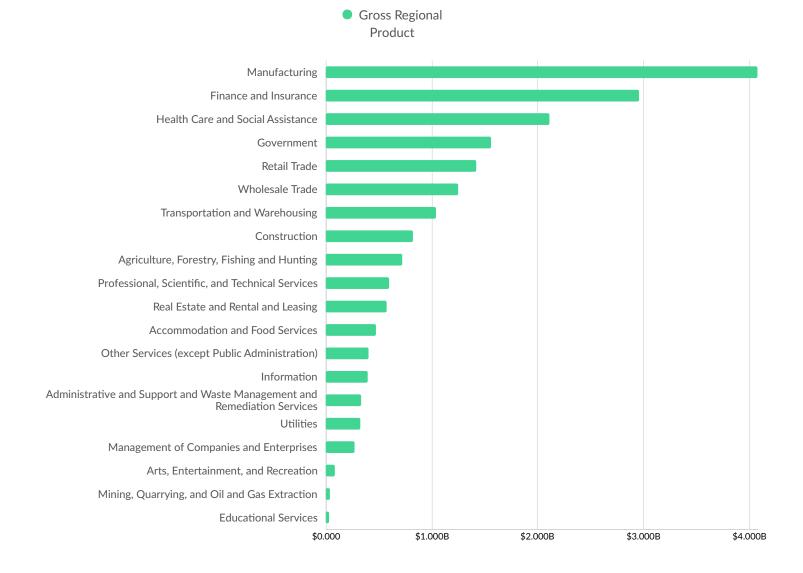

| Sauk County, WI        | 114        |

Lightcast Q2 2024 Data Set | lightcast.io

## **Industry Characteristics**

## **Largest Industries**



## **Top Growing Industries**



### **Top Industry Employment Concentration**



### **Top Industry GRP**



### **Top Industry Earnings**



## **Business Characteristics**

## 20,103 Companies Employ Your Workers

Online profiles for your workers mention 20,103 companies as employers, with the top 10 appearing below. In the last 12 months, 1,865 companies in your area posted job postings, with the top 10 appearing below.

| Top Companies                  | Profiles | Top Companies Posting          | Unique Postings |
|--------------------------------|----------|--------------------------------|-----------------|
| Marshfield Clinic              | 2,342    | Aspirus                        | 1,533           |
| University of Wisconsin System | 1,759    | Marshfield Clinic              | 782             |
| Sentry                         | 1,706    | Beaver Dam Community Hospit    | 485