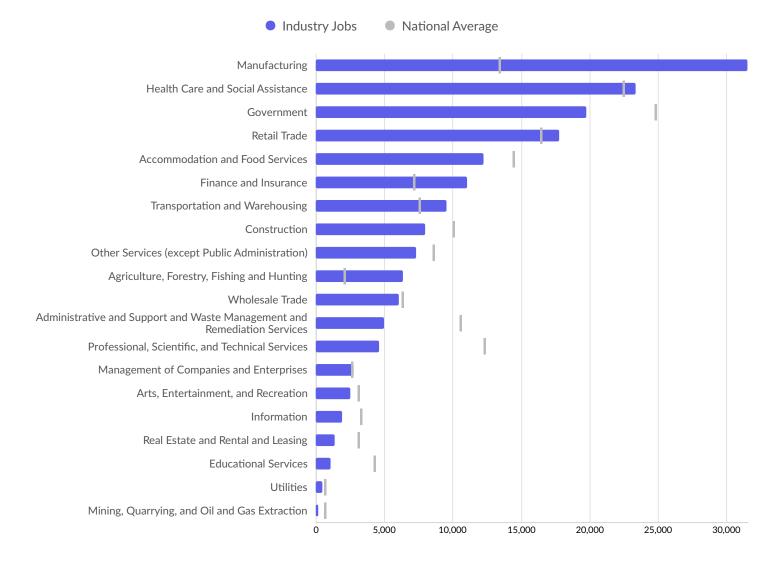

| Sauk County, WI        | 114        |

Lightcast Q2 2024 Data Set | lightcast.io

## **Industry Characteristics**

## **Largest Industries**



## **Top Growing Industries**



### **Top Industry Employment Concentration**



### **Top Industry GRP**



### **Top Industry Earnings**



## **Business Characteristics**

## 20,103 Companies Employ Your Workers

Online profiles for your workers mention 20,103 companies as employers, with the top 10 appearing below. In the last 12 months, 1,865 companies in your area posted job postings, with the top 10 appearing below.

| Top Companies                  | Profiles | Top Companies Posting          | Unique Postings |
|--------------------------------|----------|--------------------------------|-----------------|
| Marshfield Clinic              | 2,342    | Aspirus                        | 1,533           |
| University of Wisconsin System | 1,759    | Marshfield Clinic              |