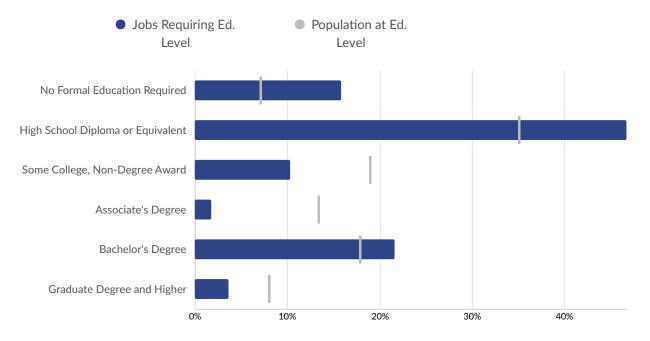

### **Educational Attainment**

Concerning educational attainment, **17.8% of the selected regions' residents possess a Bachelor's Degree** (3.3% below the national average), and **13.3% hold an Associate's Degree** (4.5% above the national average).

|                                 | % of Population | Population |
|---------------------------------|-----------------|------------|
| Less Than 9th Grade             | 2.4%            | 5,784      |
| • 9th Grade to 12th<br>Grade    | 4.6%            | 10,876     |
| High School Diploma             | 35.0%           | 83,007     |
| Some College                    | 18.9%           | 44,797     |
| Associate's Degree              | 13.3%           | 31,504     |
| Bachelor's Degree               | 17.8%           | 42,259     |
| • Graduate Degree and<br>Higher | 7.9%            | 18,753     |
|                                 |                 |            |