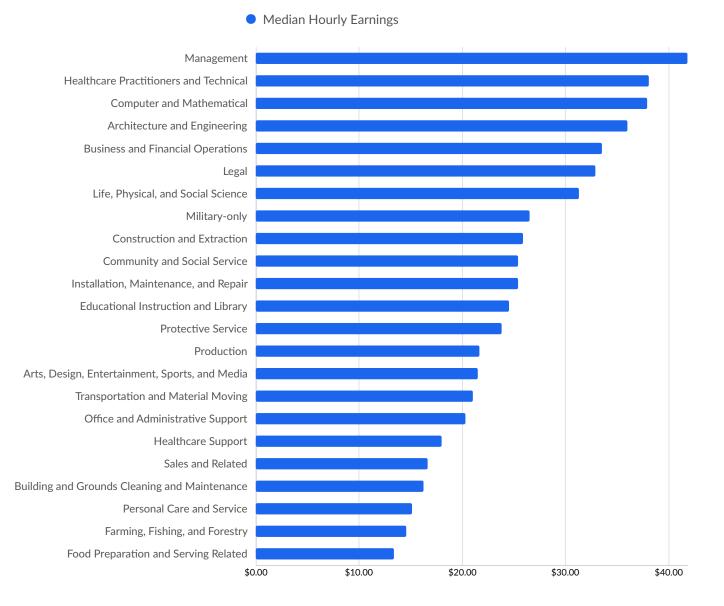

99<br>employees   | 2.8%       | 355                   |
|   | 100 to 249<br>employees | 1.4%       | 181                   |
|   | 250 to 499<br>employees | 0.4%       | 51                    |
| • | 500+ employees          | 0.2%       | 26                    |

\*Business Data by DatabaseUSA.com is third-party data provided by Lightcast to its customers as a convenience, and Lightcast does not endorse or warrant its accuracy or consistency with other published Lightcast data. In most cases, the Business Count will not match total companies with profiles on the summary tab.

## Workforce Characteristics

### **Largest Occupations**



## **Top Growing Occupations**



### **Top Occupation Employment Concentration**



Occupation Employment Concentration

### **Top Occupation Earnings**



#### **Top Posted Occupations**



Unique Average Monthly Postings

## Underemployment



## **Educational Pipeline**

In 2022, there were 5,058 graduates in Centergy. This pipeline has shrunk by 8% over the last 4 years. The highest share of these graduates come from "Nursing Assistant/Aide and Patient Care Assistant/Aide" (Certificate), "Welding Technology/Welder" (Certificate), and "Emergency Medical Technology/Technician (EMT Paramedic)" (Certificate).

| School                                | Total Graduates (2022) | Graduate Trend (2019<br>202 |          |
|---------------------------------------|------------------------|-----------------------------|----------|
| Northcentral Technical College        | 2,240                  |                             | <u> </u> |
| University