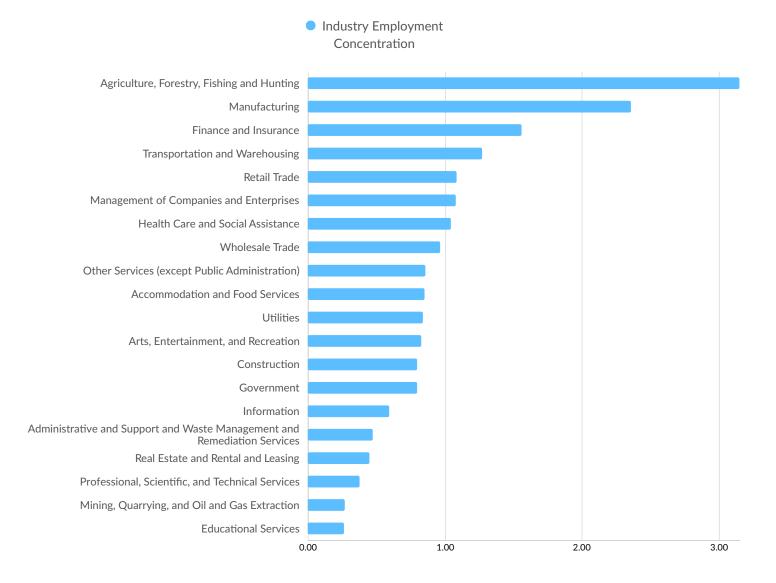

| Sauk County, WI        | 114        |

Lightcast Q2 2024 Data Set | lightcast.io

## **Industry Characteristics**

## **Largest Industries**



## **Top Growing Industries**



### **Top Industry Employment Concentration**



### **Top Industry GRP**



### **Top Industry Earnings**



## **Business Characteristics**

## 20,103 Companies Employ Your Workers

Online profiles for your workers mention 20,103 companies as employers, with the top 10 appearing below. In the last 12 months, 1,865 companies in your area posted job postings, with the top 10 appearing below.

| Top Companies                  | Profiles | Top Companies Posting          | Unique Postings |
|--------------------------------|----------|--------------------------------|-----------------|
| Marshfield Clinic              | 2,342    | Aspirus                        | 1,533           |
| University of Wisconsin System | 1,759    | Marshfield Clinic              | 782             |
| Sentry                         | 1,706    | Beaver Dam Commun