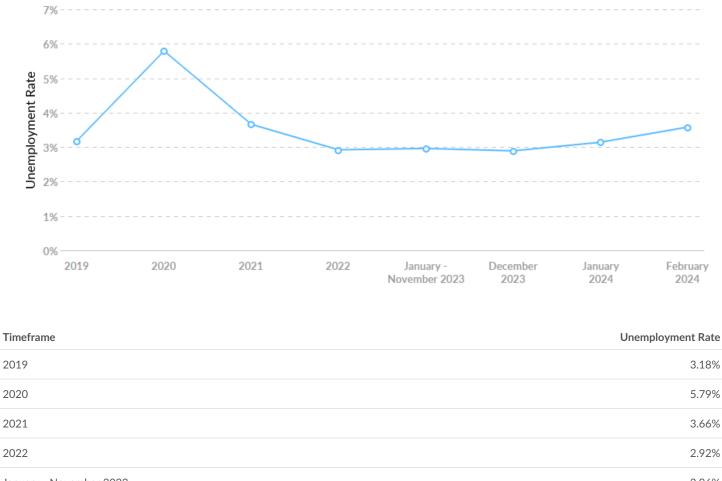

## **Unemployment Rate Trends**

Your areas had a February 2024 unemployment rate of 3.58%, increasing from 3.18% 5 years before.

| January - November 2023 | 2.96% |
|-------------------------|-------|
| December 2023           | 2.89% |
| January 2024            | 3.14% |
| February 2024           | 3.58% |