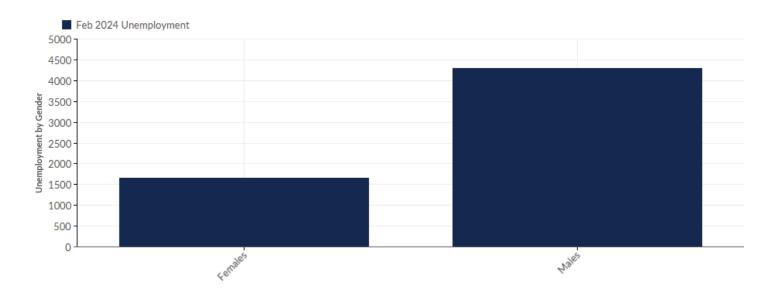

## **Unemployment by Gender**

| Gender  | Une   | employment<br>(Feb 2024) | % of<br>Unemployed |
|---------|-------|--------------------------|--------------------|
| Females |       | 1,660                    | 27.85%             |
| Males   |       | 4,300                    | 72.15%             |
|         | Total | 5,960                    | 100.00%            |