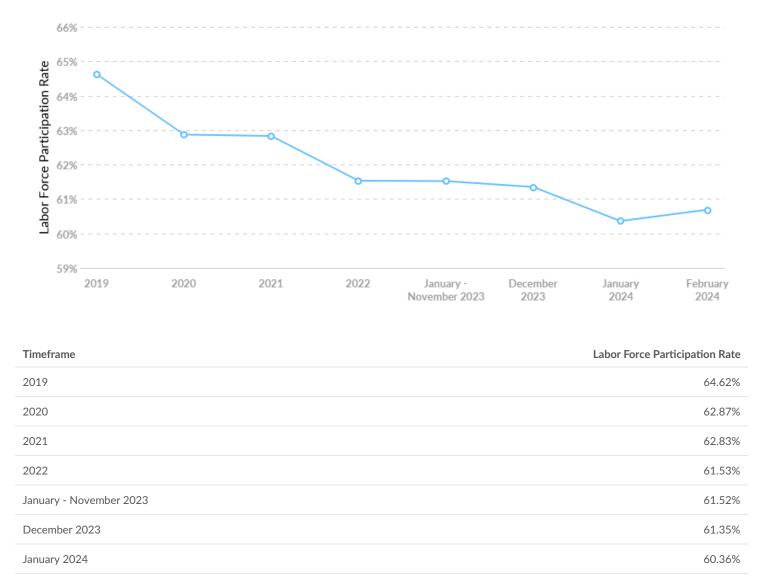

## **Population Trends**

As of 2023 the region's population **increased by 2.0%** since 2018, growing by 6,396. Population is expected to **increase by 1.4%** between 2023 and 2028, adding 4,633.

| Timeframe | Population |
|-----------|------------|
| 2018      | 327,356    |
| 2019      | 327,299    |
| 2020      | 331,750    |
| 2021      | 330,508    |
| 2022      | 332,271    |
| 2023      | 333,752    |
| 2024      | 334,777    |
| 2025      | 335,776    |
| 2026      | 336,701    |
| 2027      | 337,591    |
| 2028      | 338,385    |

## Labor Force Participation Rate Trends

February 2024

60.69%