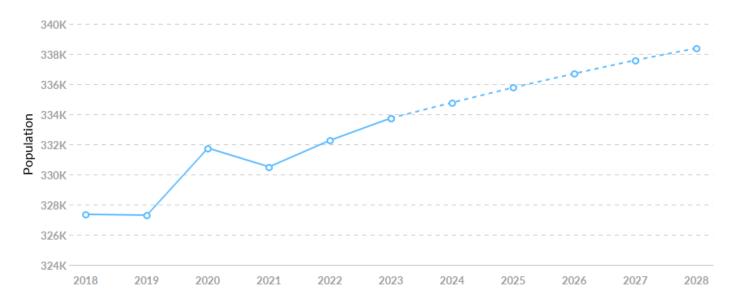

## **Population Trends**

As of 2023 the region's population **increased by 2.0%** since 2018, growing by 6,396. Population is expected to **increase by 1.4%** between 2023 and 2028, adding 4,633.

| Timeframe | Population |
|-----------|------------|
| 2018      | 327,356    |
| 2019      | 327,299    |
| 2020      | 331,750    |
| 2021      | 330,508    |
| 2022      | 332,271    |
| 2023      | 333,752    |
| 2024      | 334,777    |
| 2025      | 335,776    |
| 2026      | 336,701    |
| 2027      | 337,591    |
| 2028      | 338,385    |