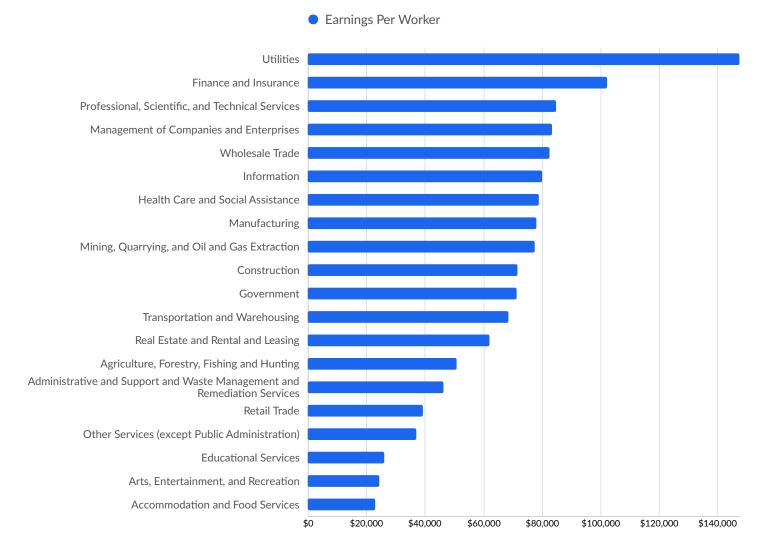

| Sauk County, WI        | 114        |

Lightcast Q2 2024 Data Set | lightcast.io

## **Industry Characteristics**

## **Largest Industries**



## **Top Growing Industries**



### **Top Industry Employment Concentration**



### **Top Industry GRP**



### **Top Industry Earnings**



## **Business Characteristics**

## 20,103 Companies Employ Your Workers

Online profiles for your workers mention 20,103 companies as employers, with the top 10 appearing below. In the last 12 months, 1,865 companies in your area posted job postings, with the top 10 appearing below.

| Top Companies                  | Profiles | Top Companies Posting          | Unique Postings |
|--------------------------------|----------|--------------------------------|-----------------|
| Marshfield Clinic              | 2,342    | Aspirus                        | 1,533           |
| University of Wisconsin System | 1,759    | Marshfield Clinic              | 782             |
| Sentry                         | 1,706    | Beaver Dam Community Hospit    | 485             |
| Aspirus