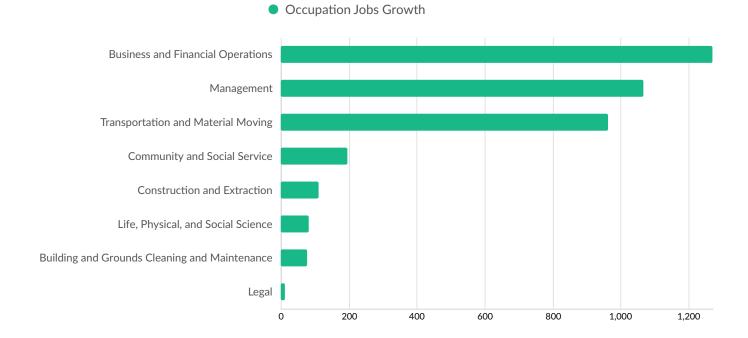

| 22.2%      | 2,843                 |
|   | 20 to 49<br>employees   | 12.3%      | 1,578                 |
|   | 50 to 99<br>employees   | 2.8%       | 355                   |
|   | 100 to 249<br>employees | 1.4%       | 181                   |
|   | 250 to 499<br>employees | 0.4%       | 51                    |
| • | 500+ employees          | 0.2%       | 26                    |

\*Business Data by DatabaseUSA.com is third-party data provided by Lightcast to its customers as a convenience, and Lightcast does not endorse or warrant its accuracy or consistency with other published Lightcast data. In most cases, the Business Count will not match total companies with profiles on the summary tab.

## Workforce Characteristics

### **Largest Occupations**



## **Top Growing Occupations**



### **Top Occupation Employment Concentration**



Occupation Employment Concentration

### **Top Occupation Earnings**



#### **Top Posted Occupations**



Unique Average Monthly Postings

## Underemployment



## **Educational Pipeline**

In 2022, there were 5,058 graduates in Centergy. This pipeline has shrunk by 8% over the last 4 years. The highest share of these graduates come from "Nursing Assistant/Aide and Patient Care Assistant/Aide" (Certificate), "Welding Technology/Welder" (Certificate), and "Emergency Medical Technology/Technician (EMT Paramedic)" (Certificate).

| School                                | Total Graduates (2022) | Graduate Trend (2019<br>202 |          |
|---------------------------------------|------------------------|-----------------------------|---------