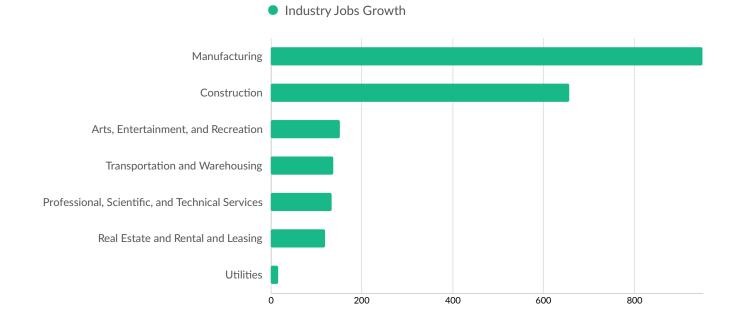

| Sauk County, WI        | 114        |

Lightcast Q2 2024 Data Set | lightcast.io

## **Industry Characteristics**

## **Largest Industries**



## **Top Growing Industries**



### **Top Industry Employment Concentration**



### **Top Industry GRP**



### **Top Industry Earnings**



## **Business Characteristics**

## 20,103 Companies Employ Your Workers

Online profiles for your workers mention 20,103 companies as employers, with the top 10 appearing below. In the last 12 months, 1,865 companies in your area posted job postings, with the top 10 appearing below.

| Top Companies                  | Profiles | Top Companies Posting          | Unique Postings |
|--------------------------------|----------|--------------------------------|-----------------|
| Marshfield Clinic              | 2,342    | Aspirus                        | 1,533           |
| University of Wisconsin System | 1,759    | Marshfield Clinic              | 782             |
| Sentry