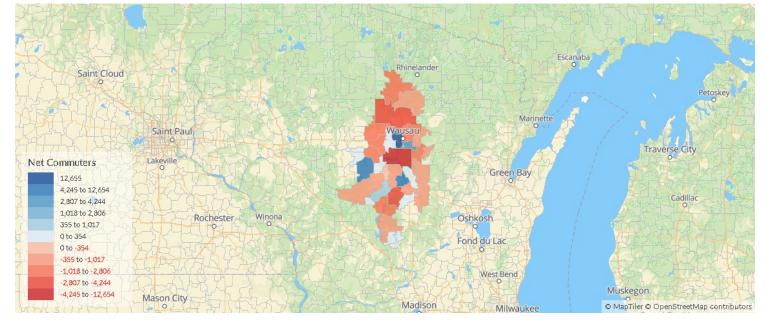

## Inbound and Outbound Migration

The table below analyzes past and current residents of Centergy. The left column shows residents of other counties migrating to Centergy. The right column shows residents migrating from Centergy to other counties.

As of 2021, 576 people have migrated from Dane County, WI to Centergy. In the same year, 456 people left Centergy migrating to Dane County, WI. The total Net Migration for Centergy in 2021 was 1,205.

| Top Previous Counties | Migrations |
|-----------------------|------------|
| Dane County, WI       | 576        |
| Clark County, WI      | 479        |
| Milwaukee County, WI  | 359        |
| Oneida County, WI     | 297        |
| Waupaca County, WI    | 262        |
| Waukesha County, WI   | 223        |