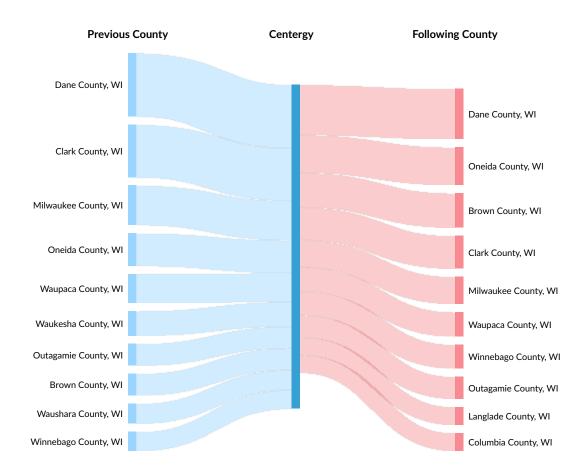

## Inbound and Outbound Migration

The table below analyzes past and current residents of Centergy. The left column shows residents of other counties migrating to Centergy. The right column shows residents migrating from Centergy to other counties.

As of 2021, 576 people have migrated from Dane County, WI to Centergy. In the same year, 456 people left Centergy migrating to Dane County, WI. The total Net Migration for Centergy in 2021 was 1,205.

| Top Previous Counties | Migrations |
|-----------------------|------------|
| Dane County, WI       | 576        |
| Clark County, WI      | 479        |
| Milwaukee County, WI  | 359        |
| Oneida County, WI     | 297        |
| Waupaca County, WI    | 262        |
| Waukesha County, WI   | 223        |

#### Lightcast Q2 2024 Data Set | lightcast.io

| Outagamie County, WI199Brown County, WI181Winnebago County, WI173Langlade County, WI160Rock County, WI162Sak County, WI152Cook County, UI162Hennepin County, MN137Top Following CountiesMigrationsDane County, WI313Cond County, WI313Top Following CountiesMigrationsDane County, WI313Clark County, WI314Milwaukee County, WI314Milwaukee County, WI314Waupaca County, WI314Yunnebago County, WI314Yunebago County, WI315Clumbia County, WI316Clumbia County, WI316Yul County, WI316Yul County, WI316Yul County, WI317Yaukesha County, WI317Yul County, WI317Yul County, WI317Yul County, WI317Yul County, WI317<               | Top Previous Counties  | Migrations |
|----------------------------------------------------------------------------------------------------------------------------------------------------------------------------------------------------------------------------------------------------------------------------------------------------------------------------------------------------------------------------------------------------------------------------------------------------------------------------------------------------------------------------------------------------------------------------------------------------------------------------------------------------------------------------------------------------------------------------------------------------------------------------------------------------------------------------------------------------------------------------------------------------------------------------------|------------------------|------------|
| Waushara County, WI181Winnebago County, WI173Langlade County, WI160Rock County, WI152Sauk County, WI152Cook County, IL146Hennepin County, MN137Top Following CountiesMigrationsDane County, WI343Brown County, WI343Clark County, WI343Clark County, WI343Clark County, WI298Milwaukee County, WI298Milwaukee County, WI216County, WI216County, WI216County, WI216County, WI216Milwaukee County, WI216Winnebago County, WI216Outagamie County, WI216County, WI163County, WI163Winebago County, WI163County, WI163County, WI163County, WI163County, WI163County, WI163County, WI164Shawano County, WI163County, WI164Waukeasha County, WI162Shawano County, WI163Yaukeasha County, WI162Shawano Cou                                                       | Outagamie County, WI   | 198        |
| Winnebago County, WI173Langlade County, WI160Rock County, WI154Sauk County, WI152Cook County, IL146Hennepin County, MN137Top Following CountiesMigrationsDane County, WI343Brown County, WI343Clark County, WI343Clark County, WI298Milwaukee County, WI216Outagamie County, WI216Outagamie County, WI163County, WI216Outagamie County, WI163County, WI163County, WI163Outagamie County, WI163County, WI163County, WI163Outagamie County, WI163County, WI163Count                                                                                                                                        | Brown County, WI       | 197        |
| Langlade County, WI160Rock County, WI152Sauk County, WI152Cook County, IL146Hennepin County, MN137Top Following CountiesMigrationsDane County, WI343Grown County, WI343Brown County, WI313Clark County, WI313Clark County, WI298Milwaukee County, WI216Outagamie County, WI216Outagamie County, WI201Langlade County, WI163Forwn County, WI201Minebago County, WI201Langlade County, WI163Columbia County, WI163Columbia County, WI163Columbia County, WI163Columbia County, WI163Taylor County, WI127Waukesha County, WI122Taylor County, WI122                                                                                                                                                                                                                                                                                                                                                                                 | Waushara County, WI    | 181        |
| Rock County, WI154Sauk County, WI152Cook County, IL146Hennepin County, MN137Top Following CountiesMigrationsDane County, WI456Oneida County, WI343Brown County, WI313Clark County, WI298Milwaukee County, WI298Wilwaukee County, WI216Outagamie County, WI216Outagamie County, WI216Shawano County, WI163Clark County, WI163Top Gounty, WI163Clumbia County, WI163Taylor County, WI163Clumbia County, WI | Winnebago County, WI   | 173        |
| Sauk County, WI152Cook County, IL146Hennepin County, MN137Top Following CountiesMigrationsDane County, WI456Oneida County, WI343Brown County, WI343Clark County, WI298Milwaukee County, WI298Milwaukee County, WI216Outagamie County, WI216Outagamie County, WI216Outagamie County, WI216Winnebago County, WI163Columbia County, WI163Kinge County, WI163Columbia County, WI162Shawano County, WI162Yaushara County, WI127Waushara County, WI122Taylor County, WI122Taylor County, WI121                                                                                                                                                                                                                                                                                                                                                                                                                                         | Langlade County, WI    | 160        |
| Cook County, IL146Hennepin County, MN137Top Following CountiesMigrationsDane County, WI456Oneida County, WI343Brown County, WI313Clark County, WI298Milwaukee County, WI246Waupaca County, WI211Winnebago County, WI216Outagamie County, WI216Columbia County, WI163Kinnebago County, WI163Waupaca County, WI163Minebago County, WI163Columbia County, WI163Kinada County, WI163Columbia County, WI162Shawano County, WI162Yaushara County, WI127Waukesha County, WI122Taylor County, WI122                                                                                                                                                                                                                                                                                                                                                                                                                                      | Rock County, WI        | 154        |
| Hennepin County, MN137Top Following CountiesMigrationsDane County, WI456Oneida County, WI343Brown County, WI313Clark County, WI298Milwaukee County, WI246Waupaca County, WI216Outagamie County, WI216Outagamie County, WI163Columbia County, WI163Kinnebago County, WI163Winnebago County, WI163Wukesha County, WI163Kingamie County, WI163Columbia County, WI162Shawano County, WI162Yaukesha County, WI127Waukesha County, WI122Taylor County, WI122                                                                                                                                                                                                                                                                                                                                                                                                                                                                           | Sauk County, WI        | 152        |
| Top Following CountiesMigrationsDane County, WI456Oneida County, WI343Brown County, WI313Clark County, WI298Milwaukee County, WI246Waupaca County, WI216Outagamie County, WI216Outagamie County, WI163Columbia County, WI163Kinagamie County, WI163Columbia County, WI163Milawaukee County, WI163Columbia County, WI163Columbia County, WI163Taylor County, WI122Taylor County, WI122Taylor County, WI121                                                                                                                                                                                                                                                                                                                                                                                                                                                                                                                        | Cook County, IL        | 146        |
| Dane County, WI456Oneida County, WI343Brown County, WI313Clark County, WI298Milwaukee County, WI246Waupaca County, WI211Winnebago County, WI216Outagamie County, WI201Langlade County, WI163Columbia County, WI162Shawano County, WI127Waushara County, WI127Waushara County, WI122Taylor County, WI122                                                                                                                                                                                                                                                                                                                                                                                                                                                                                                                                                                                                                          | Hennepin County, MN    | 137        |
| Oneida County, WI343Brown County, WI313Clark County, WI298Milwaukee County, WI246Waupaca County, WI221Winnebago County, WI216Outagamie County, WI201Langlade County, WI163Columbia County, WI162Shawano County, WI127Waushara County, WI122Taylor County, WI121                                                                                                                                                                                                                                                                                                                                                                                                                                                                                                                                                                                                                                                                  | Top Following Counties | Migrations |
| Brown County, WI313Clark County, WI298Milwaukee County, WI246Waupaca County, WI221Winnebago County, WI216Outagamie County, WI201Langlade County, WI163Columbia County, WI162Shawano County, WI147Waushara County, WI122Waukesha County, WI122Taylor County, WI121                                                                                                                                                                                                                                                                                                                                                                                                                                                                                                                                                                                                                                                                | Dane County, WI        | 456        |
| Clark County, WI298Milwaukee County, WI246Waupaca County, WI221Winnebago County, WI216Outagamie County, WI201Langlade County, WI163Columbia County, WI162Shawano County, WI147Waushara County, WI127Waukesha County, WI122Taylor County, WI121                                                                                                                                                                                                                                                                                                                                                                                                                                                                                                                                                                                                                                                                                   | Oneida County, WI      | 343        |
| Milwaukee County, WI246Waupaca County, WI221Winnebago County, WI216Outagamie County, WI201Langlade County, WI163Columbia County, WI162Shawano County, WI147Waushara County, WI127Waukesha County, WI122Taylor County, WI121                                                                                                                                                                                                                                                                                                                                                                                                                                                                                                                                                                                                                                                                                                      | Brown County, WI       | 313        |
| Waupaca County, WI221Winnebago County, WI216Outagamie County, WI201Langlade County, WI163Columbia County, WI162Shawano County, WI147Waushara County, WI127Waukesha County, WI122Taylor County, WI121                                                                                                                                                                                                                                                                                                                                                                                                                                                                                                                                                                                                                                                                                                                             | Clark County, WI       | 298        |
| Winnebago County, WI216Outagamie County, WI201Langlade County, WI163Columbia County, WI162Shawano County, WI147Waushara County, WI127Waushara County, WI122Taylor County, WI121                                                                                                                                                                                                                                                                                                                                                                                                                                                                                                                                                                                                                                                                                                                                                  | Milwaukee County, WI   | 246        |
| Outagamie County, WI201Langlade County, WI163Columbia County, WI162Shawano County, WI147Waushara County, WI127Waukesha County, WI122Taylor County, WI121                                                                                                                                                                                                                                                                                                                                                                                                                                                                                                                                                                                                                                                                                                                                                                         | Waupaca County, WI     | 221        |
| Langlade County, WI163Columbia County, WI162Shawano County, WI147Waushara County, WI127Waukesha County, WI122Taylor County, WI121                                                                                                                                                                                                                                                                                                                                                                                                                                                                                                                                                                                                                                                                                                                                                                                                | Winnebago County, WI   | 216        |
| Columbia County, WI162Shawano County, WI147Waushara County, WI127Waukesha County, WI122Taylor County, WI121                                                                                                                                                                                                                                                                                                                                                                                                                                                                                                                                                                                                                                                                                                                                                                                                                      | Outagamie County, WI   | 201        |
| Shawano County, WI147Waushara County, WI127Waukesha County, WI122Taylor County, WI121                                                                                                                                                                                                                                                                                                                                                                                                                                                                                                                                                                                                                                                                                                                                                                                                                                            | Langlade County, WI    | 163        |
| Waushara County, WI127Waukesha County, WI122Taylor County, WI121                                                                                                                                                                                                                                                                                                                                                                                                                                                                                                                                                                                                                                                                                                                                                                                                                                                                 | Columbia County, WI    | 162        |
| Waukesha County, WI122Taylor County, WI121                                                                                                                                                                                                                                                                                                                                                                                                                                                                                                                                                                                                                                                                                                                                                                                                                                                                                       | Shawano County, WI     | 147        |
| Taylor County, WI 121                                                                                                                                                                                                                                                                                                                                                                                                                                                                                                                                                                                                                                                                                                                                                                                                                                                                                                            | Waushara County, WI    | 127        |
|                                                                                                                                                                                                                                                                                                                                                                                                                                                                                                                                                                                                                                                                                                                                                                                                                                                                                                                                  | Waukesha County, WI    | 122        |
| Sauk County, WI 114                                                                                                                                                                                                                                                                                                                                                                                                                                                                                                                                                                                                                                                                                                                                                                                                                                                                                                              | Taylor County, WI      | 121        |
|                                                                                                                                                                                                                                                                                                                                                                                                                                                                                                                                                                                                                                                                                                                                                                                                                                                                                                                                  | Sauk County, WI        | 114        |