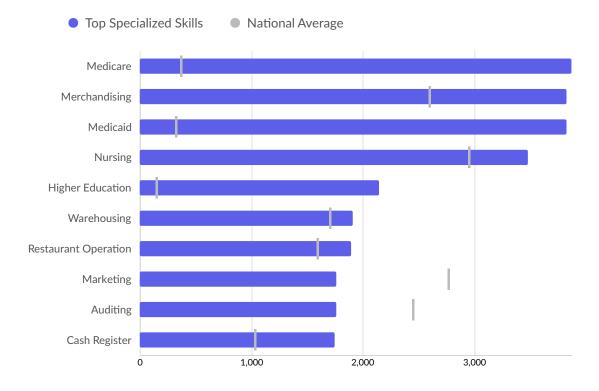

dical Technology/Technician (EMT Paramedic)" (Certificate).

| School                                | Total Graduates (2022) | Graduate Trend (2019<br>202 |          |
|---------------------------------------|------------------------|-----------------------------|----------|
| Northcentral Technical College        | 2,240                  |                             | <u> </u> |
| University of Wisconsin-Stevens Point | 1,892                  |                             | _        |
| Mid-State Technical College           | 882                    |                             | <u> </u> |
| State College of Beauty Culture Inc   | 44                     | I                           | -        |

• Certificate

• Associate's

 Master's or Higher

• Bachelor's

## **In-Demand Skills**