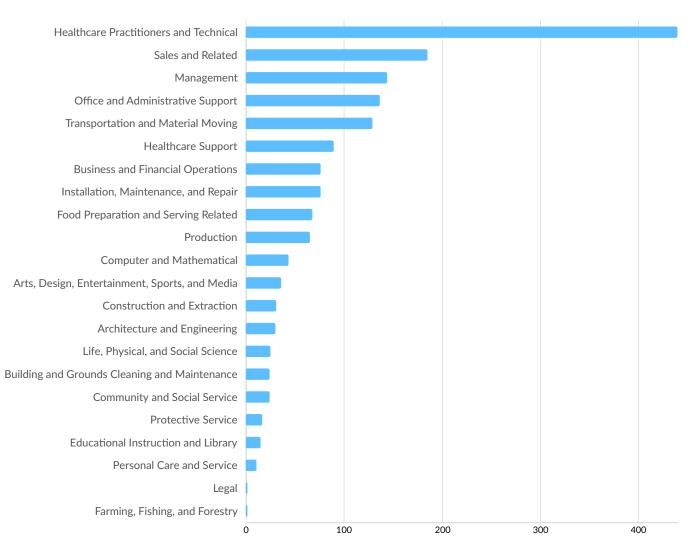

5                   |
|   | 100 to 249<br>employees | 1.4%       | 181                   |
|   | 250 to 499<br>employees | 0.4%       | 51                    |
| • | 500+ employees          | 0.2%       | 26                    |

\*Business Data by DatabaseUSA.com is third-party data provided by Lightcast to its customers as a convenience, and Lightcast does not endorse or warrant its accuracy or consistency with other published Lightcast data. In most cases, the Business Count will not match total companies with profiles on the summary tab.

## Workforce Characteristics

### **Largest Occupations**



## **Top Growing Occupations**



### **Top Occupation Employment Concentration**



Occupation Employment Concentration

### **Top Occupation Earnings**



#### **Top Posted Occupations**



Unique Average Monthly Postings

## Underemployment



## **Educational Pipeline**

In 2022, there were 5,058 graduates in Centergy. This pipeline has shrunk by 8% over the last 4 years. The highest share of these graduates come from "Nursing Assistant/Aide and Patient Care Assistant/Aide" (Certificate), "Welding Technology/Welder" (Certificate), and "Emergency Medical Technology/Technician (EMT Paramedic)" (Certificate).

| School                                | Total Graduates (2022) | Graduate Trend (2019<br>202 |          |
|---------------------------------------|------------------------|-----------------------------|----------|
| Northcentral Technical College        | 2,240                  |                             | <u> </u> |
| University of Wisconsin-Stevens Point | 1,892