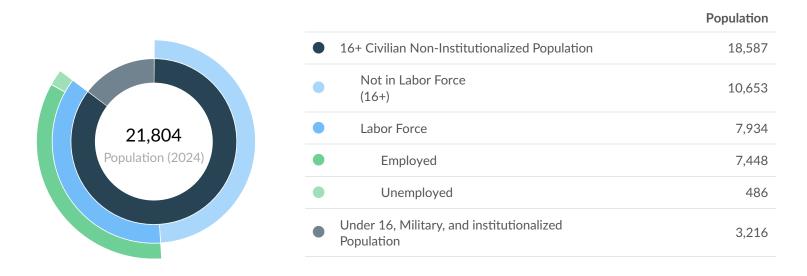

|        | Population<br>(2024) | Labor<br>Force<br>(Mar<br>2024) | Jobs<br>(2023) | Cost<br>of<br>Living | GRP       | Imports   | Exports   |
|--------|----------------------|---------------------------------|----------------|----------------------|-----------|-----------|-----------|
| Region | 21,804               | 7,934                           | 5,631          | 96.6                 | \$665.28M | \$1.48B   | \$1.24B   |
| State  | 5,940,347            | 3,129,054                       | 3,241,311      | 100.2                | \$416.85B | \$383.10B | \$414.67B |

### Mar 2024 Labor Force Breakdown