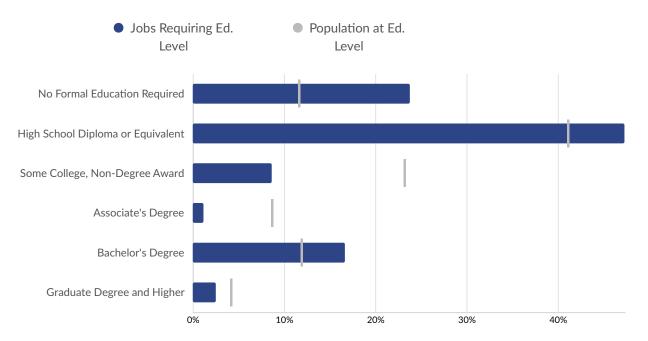

### **Educational Attainment**

Concerning educational attainment, **11.8% of Adams County, WI residents possess a Bachelor's Degree** (9.3% below the national average), and **8.6% hold an Associate's Degree** (0.3% below the national average).

|                                         | % of Population | Population |
|-----------------------------------------|-----------------|------------|
| Less Than 9th Grade                     | 2.5%            | 439        |
| • 9th Grade to 12th<br>Grade            | 9.1%            | 1,594      |
| <ul> <li>High School Diploma</li> </ul> | 40.9%           | 7,206      |
| Some College                            | 23.1%           | 4,064      |
| Associate's Degree                      | 8.6%            | 1,512      |
| Bachelor's Degree                       | 11.8%           | 2,081      |
| • Graduate Degree and<br>Higher         | 4.0%            | 710        |
|                                         |                 |            |