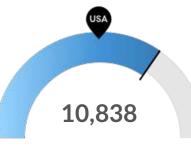

## **Population Characteristics**

Millennials

Adams County, WI has 2,997 millennials (ages 25-39). The national average for an area this size is 4,316.

**Retiring Soon** 

Retirement risk is high in Adams County, WI. The national average for an area this size is 6,361 people 55 or older, while there are 10,838 here. 2,267