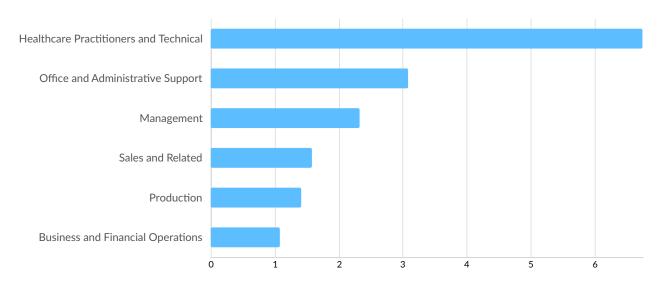

/>employees</li> <li>20 to 49<br/>employees</li> <li>50 to 99<br/>employees</li> <li>50 to 99<br/>employees</li> <li>2.7%</li> <li>100 to 249<br/>employees</li> <li>250 to 499</li> <li>0.7%</li> </ul> |

\*Business Data by DatabaseUSA.com is third-party data provided by Lightcast to its customers as a convenience, and Lightcast does not endorse or warrant its accuracy or consistency with other published Lightcast data. In most cases, the Business Count will not match total companies with profiles on the summary tab.

## Workforce Characteristics

### **Largest Occupations**



### **Top Growing Occupations**



Occupation Jobs Growth

### **Top Occupation Employment Concentration**



Occupation Employment Concentration

### **Top Occupation Earnings**





### **Top Posted Occupations**



Unique Average Monthly Postings

### Underemployment





## **Educational Pipeline**

Over the last 4 years, no schools in Adams County, WI produced graduates.

## **In-Demand Skills**