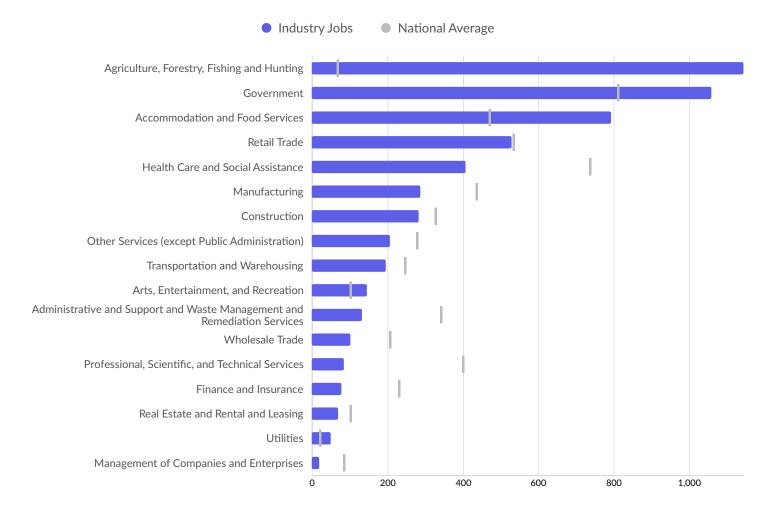

## **Industry Characteristics**

### **Largest Industries**

### Takeaways

- As of 2023 the region's population increased by 5.7% since 2018, growing by 1,161. Population is expected to increase by 5.1% between 2023 and 2028, adding 1,103.
- From 2018 to 2023, jobs declined by 4.3% in Adams County, WI from 5,885 to 5,631. This change fell short of the national growth rate of 4.3% by 8.6%. As the number of jobs declined, the labor force participation rate decreased from 47.8% to 43.0% between 2018 and 2023.
- Concerning educational attainment, **11.8% of Adams County**, **WI residents possess a Bachelor's Degree** (9.3% below the national average), and **8.6% hold an Associate's Degree** (0.3% below the national average).
- The top three industries in 2023 are Crop Production, Local Government, Excluding Education and Hospitals, and Traveler Accommodation.