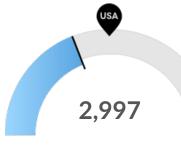

## **Population Characteristics**

Millennials

Adams County, WI has 2,997 millennials (ages 25-39). The national average for an area this size is 4,316.

**Retiring Soon** 

Retirement risk is high in Adams County, WI. The national average for an area this size is 6,361 people 55 or older, while there are 10,838 here. 2,267