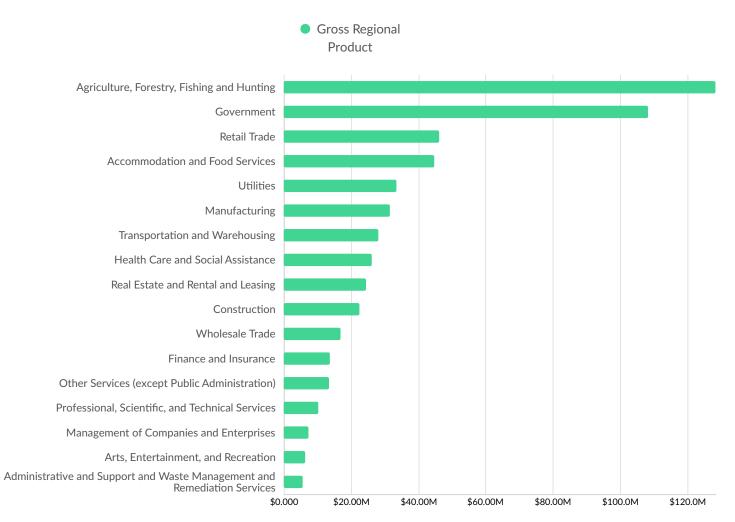

| Waukesha County, WI    | 12         |

## **Industry Characteristics**

### **Largest Industries**



### **Top Growing Industries**



### **Top Industry Employment Concentration**



### **Top Industry GRP**



### **Top Industry Earnings**



## **Business Characteristics**

### 606 Companies Employ Your Workers

Online profiles for your workers mention 606 companies as employers, with the top 10 appearing below. In the last 12 months, 72 companies in Adams County, WI posted job postings, with the top 10 appearing below.

| Top Companies                    | Profiles | Top Companies Posting          | Unique Postings |
|----------------------------------|----------|--------------------------------|-----------------|
| Adams Friendship Area Schools    | 18       | United States Department of Ju | 43              |
| Moundview Memorial Hospital      | 12       | Gundersen Health System        | 39              |
| Adams County Government          | 10       | Bureau of Prisons              | 34