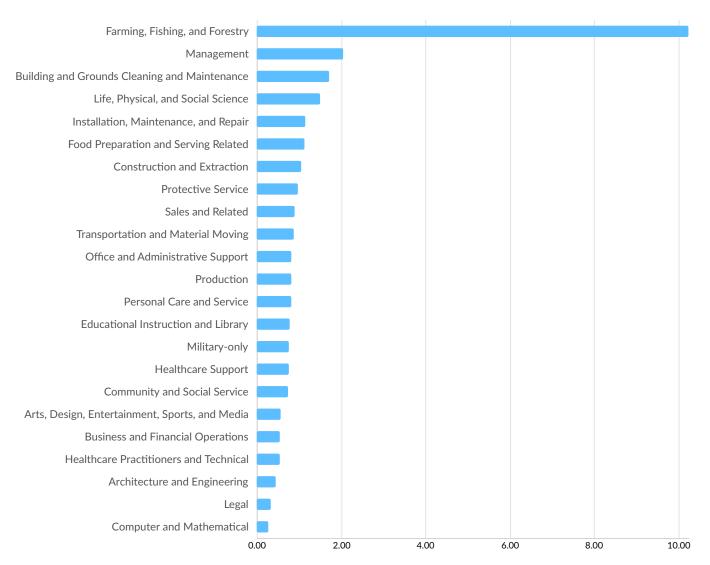

### **Top Occupation Employment Concentration**

Occupation Employment Concentration