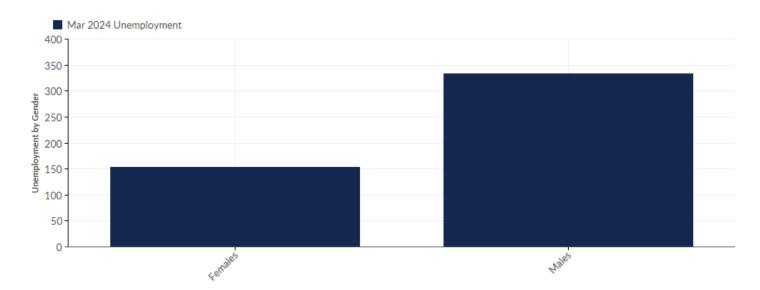

### **Unemployment by Gender**

| Gender  | Une   | mployment<br>(Mar 2024) | % of<br>Unemployed |
|---------|-------|-------------------------|--------------------|
| Females |       | 153                     | 31.48%             |
| Males   |       | 333                     | 68.52%             |
|         | Total | 486                     | 100.00%            |