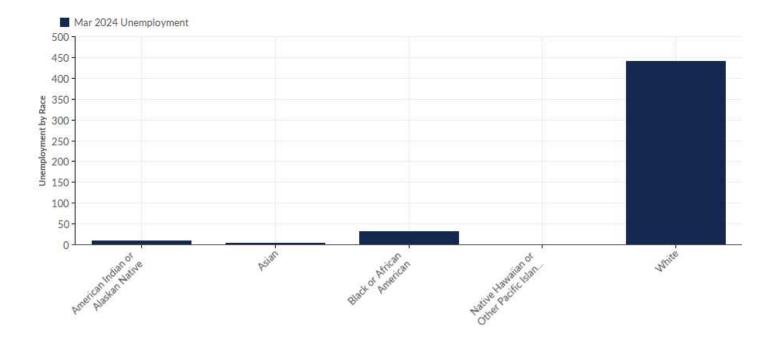

### **Unemployment by Race**

| Race                                      | Unemployment<br>(Mar 2024) | % of<br>Unemployed |
|-------------------------------------------|----------------------------|--------------------|
| American Indian or Alaskan Native         | 10                         | 2.06%              |
| Asian                                     | 4                          | 0.82%              |
| Black or African American                 | 32                         | 6.58%              |
| Native Hawaiian or Other Pacific Islander | 0                          | 0.00%              |
| White                                     | 440                        | 90.53%             |
|                                           | Total 486                  | 100.00%            |