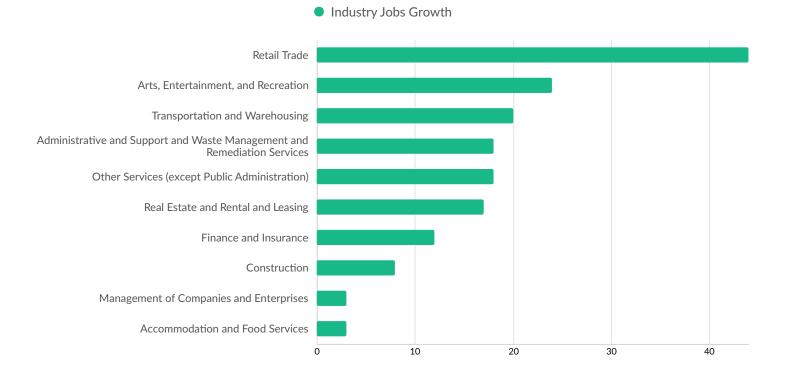

| Waukesha County, WI    | 12         |

## **Industry Characteristics**

### **Largest Industries**



### **Top Growing Industries**



### **Top Industry Employment Concentration**



### **Top Industry GRP**



### **Top Industry Earnings**



## **Business Characteristics**

### 606 Companies Employ Your Workers

Online profiles for your workers mention 606 companies as employers, with the top 10 appearing below. In the last 12 months, 72 companies in Adams County, WI posted job postings, with the top 10 appearing below.

| Top Companies                    | Profiles | Top Companies Posting          | Unique Postings |
|----------------------------------|----------|--------------------------------|-----------------|
| Adams Friendship Area Schools    | 18       | United States Department of Ju | 43              |
| Moundview Memorial Hospital      | 12       | Gundersen Health System        | 39              |
| Adams