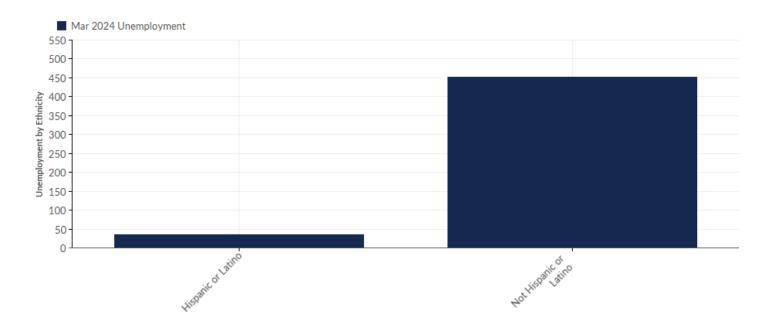

### **Unemployment by Ethnicity**

| Ethnicity              | Unemployment<br>(Mar 2024) | % of<br>Unemployed |
|------------------------|----------------------------|--------------------|
| Hispanic or Latino     | 34                         | 7.00%              |
| Not Hispanic or Latino | 452                        | 93.00%             |
| Т                      | otal 486                   | 100.00%            |