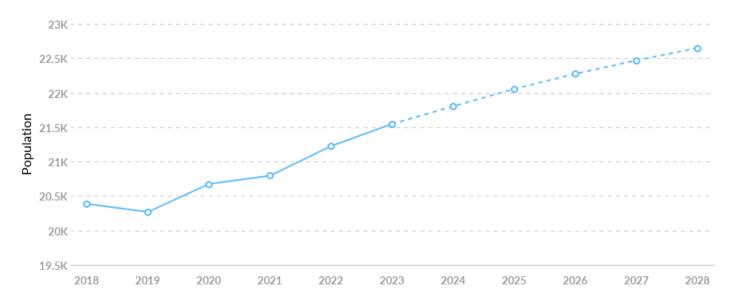

### **Population Trends**

As of 2023 the region's population **increased by 5.7%** since 2018, growing by 1,161. Population is expected to **increase by 5.1%** between 2023 and 2028, adding 1,103.

| Timeframe | Population |
|-----------|------------|
| 2018      | 20,386     |
| 2019      | 20,268     |
| 2020      | 20,675     |
| 2021      | 20,795     |
| 2022      | 21,226     |
| 2023      | 21,547     |
| 2024      | 21,804     |
| 2025      | 22,055     |
| 2026      | 22,275     |
| 2027      | 22,471     |
| 2028      | 22,649     |