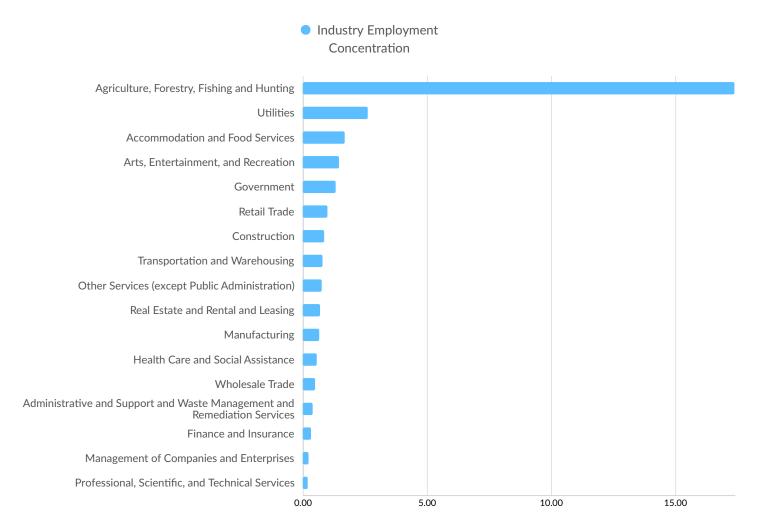

| Waukesha County, WI    | 12         |

## **Industry Characteristics**

### **Largest Industries**



### **Top Growing Industries**



### **Top Industry Employment Concentration**



### **Top Industry GRP**



### **Top Industry Earnings**



## **Business Characteristics**

### 606 Companies Employ Your Workers

Online profiles for your workers mention 606 companies as employers, with the top 10 appearing below. In the last 12 months, 72 companies in Adams County, WI posted job postings, with the top 10 appearing below.

| Top Companies                    | Profiles | Top Companies Posting          | Unique Postings |
|----------------------------------|----------|--------------------------------|-----------------|
| Adams Friendship Area Schools    | 18       | United States Department of Ju | 43              |
| Moundview Memorial Hospital      | 12       | Gundersen Health System        | 39              |
| Adams County Government          | 10       | Bureau o