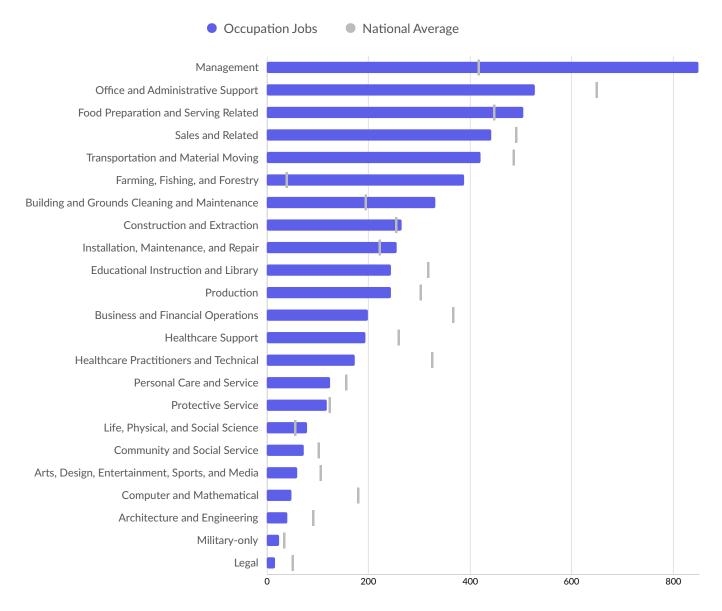

loyees</li> <li>50 to 99<br/>employees</li> <li>100 to 249<br/>employees</li> <li>250 to 499</li> </ul> | <ul> <li>1 to 4<br/>employees</li> <li>5 to 9<br/>employees</li> <li>10 to 19<br/>employees</li> <li>10 to 49<br/>employees</li> <li>20 to 49<br/>employees</li> <li>50 to 99<br/>employees</li> <li>50 to 99<br/>employees</li> <li>2.7%</li> <li>100 to 249<br/>employees</li> <li>250 to 499</li> <li>0.7%</li> </ul> |

\*Business Data by DatabaseUSA.com is third-party data provided by Lightcast to its customers as a convenience, and Lightcast does not endorse or warrant its accuracy or consistency with other published Lightcast data. In most cases, the Business Count will not match total companies with profiles on the summary tab.

## Workforce Characteristics

### **Largest Occupations**



### **Top Growing Occupations**



Occupation Jobs Growth

### **Top Occupation Employment Concentration**



Occupation Employment Concentration

### **Top Occupation Earnings**





### **Top Posted Occupations**



Unique Average Monthly Postings

### Underemployment





## **Educational Pipeline**

Over the last 4 years, no schools in Adams County, WI produced graduates.

## **In-Demand Skills**