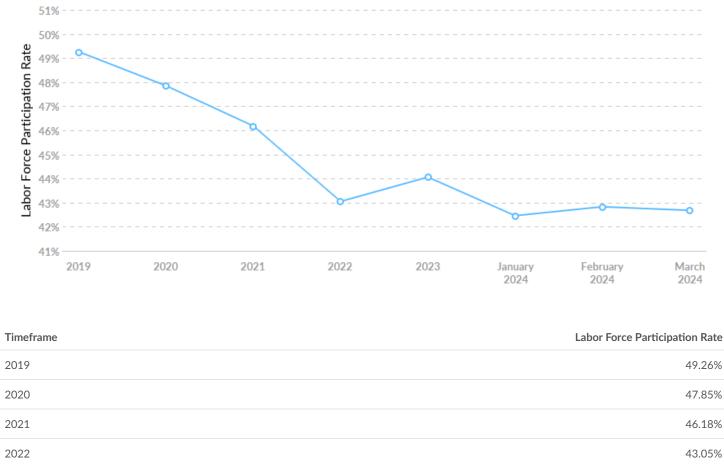

### Labor Force Participation Rate Trends

 1111 Classified
 149.26%

 2019
 49.26%

 2020
 47.85%

 2021
 46.18%

 2022
 43.05%

 2023
 44.06%

 January 2024
 42.46%

 February 2024
 42.83%

 March 2024
 42.68%