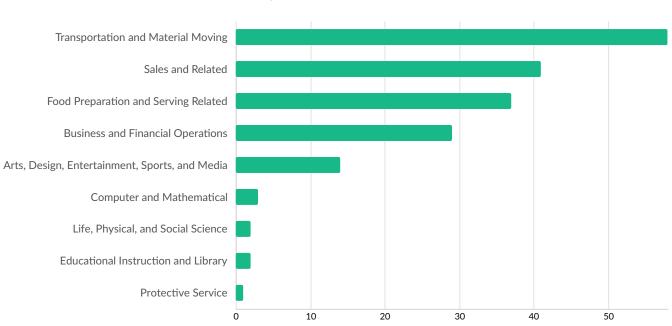

ees</li> <li>100 to 249<br/>employees</li> <li>250 to 499</li> </ul> | <ul> <li>1 to 4<br/>employees</li> <li>5 to 9<br/>employees</li> <li>10 to 19<br/>employees</li> <li>10 to 49<br/>employees</li> <li>20 to 49<br/>employees</li> <li>50 to 99<br/>employees</li> <li>50 to 99<br/>employees</li> <li>2.7%</li> <li>100 to 249<br/>employees</li> <li>250 to 499</li> <li>0.7%</li> </ul> |

\*Business Data by DatabaseUSA.com is third-party data provided by Lightcast to its customers as a convenience, and Lightcast does not endorse or warrant its accuracy or consistency with other published Lightcast data. In most cases, the Business Count will not match total companies with profiles on the summary tab.

## Workforce Characteristics

### **Largest Occupations**



### **Top Growing Occupations**



Occupation Jobs Growth

### **Top Occupation Employment Concentration**



Occupation Employment Concentration

### **Top Occupation Earnings**





### **Top Posted Occupations**



Unique Average Monthly Postings

### Underemployment





## **Educational Pipeline**

Over the last 4 years, no schools in Adams County, WI produced graduates.

## **In-Demand Skills**