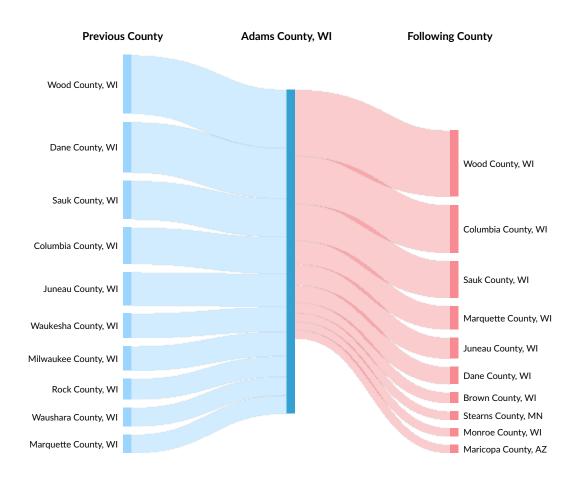

## Inbound and Outbound Migration

The table below analyzes past and current residents of Adams County, WI. The left column shows residents of other counties migrating to Adams County, WI. The right column shows residents migrating from Adams County, WI to other counties.

As of 2021, 136 people have migrated from Wood County, WI to Adams County, WI. In the same year, 154 people left Adams County, WI migrating to Wood County, WI. The total Net Migration for Adams County, WI in 2021 was 425.

#### Top Previous Counties

#### Migrations

| 136 |
|-----|
| 117 |
| 89  |
| 85  |
| 77  |
| 57  |
|     |

#### Lightcast Q3 2024 Data Set | lightcast.io

| Milwaukee County, WI57Rock County, WI48Waushara County, WI43Marquette County, WI43Racine County, WI32Portage County, WI32Cook County, IL27Outagamie County, WI32Defferson County, WI32Forp Following CountiesMigrationsWood County, WI111Sak County, WI34Diage County, WI34Sak County, WI34Sak County, WI34Janeau County, WI34Jane County, IL34Janeau County, IL34Yausha County, IL34Yausha County, WI34Yausha C                                                            | Top Previous Counties  | Migrations |
|---------------------------------------------------------------------------------------------------------------------------------------------------------------------------------------------------------------------------------------------------------------------------------------------------------------------------------------------------------------------------------------------------------------------------------------------------------------------------------------------------------------------------------------------------------------------------------------------------------------------------------------------------------------------------------------------------------------------------------------------------------------------------------------------------------------------------------------------------------------------------------------------------------------------------------------|------------------------|------------|
| Waushara County, WI44Marquette County, WI69Portage County, WI62Cook County, IL67Outagamie County, WI61Jefferson County, WI17Top Following CountiesMigrationsWood County, WI111Sauk County, WI61Juneau County, WI64Juneau County, WI64Marquette County, WI64Marquette County, WI64Marquette County, WI64Juneau County, WI64Marquette County, WI64Juneau County, WI64Porwn County, WI64Porwn County, WI64Maricopa County, AZ61Lake County, IL64Poria County, IL64 <td< td=""><td>Milwaukee County, WI</td><td>57</td></td<> | Milwaukee County, WI   | 57         |
| Marquette County, WI43Racine County, WI32Portage County, WI32Cook County, IL27Outaganie County, WI28Jefferson County, WI17Top Following CountiesMigrationsWood County, WI154Columbia County, WI111Sauk County, WI68Marquette County, WI49Dane County, WI49Dane County, WI49Dane County, WI25Stearns County, WI20Maricopa County, AZ19Nye County, AZ19Nye County, IL14Poria County, IL14Poria County, IL14Poria County, IL14                                                                                                                                                                                                                                                                                                                                                                                                                                                                                                           | Rock County, WI        | 48         |
| Racine County, WI39Portage County, WI32Cook County, IL27Outagamie County, WI26Jefferson County, WI17Top Following CountiesMigrationsWood County, WI154Columbia County, WI111Sauk County, WI164Juneau County, WI64Juneau County, WI49Dane County, WI49Dane County, WI20Monroe County, WI20Maricopa County, AZ19Nye County, NV15Lake County, IL41Peoria County, IL41Forwan County, WI15Stearns County, NV15Stearns County, MI20Maricopa County, AZ19Nye County, IL14Peoria County, WI14Stearns County, IL14Stearns County, IL14Stearns County, IL14Stearns County, WI15Stearns County, IL14Stearns County, IL14Stearns County, IL14Stearns County, WI15Stearns County, IL14Stearns County, IL14Stearns County, WI15Stearns County, Stea                                 | Waushara County, WI    | 44         |
| Portage County, WI32Cook County, IL27Outagamie County, WI26Jefferson County, WI17Top Following CountiesMigrationsWood County, WI154Columbia County, WI111Sauk County, WI66Marquette County, WI49Juneau County, WI49Dane County, WI49Brown County, WI20Maricopa County, MI20Maricopa County, AZ19Nye County, NV15Lake County, IL41Peoria County, IL41Feoria County, IL14Shawano County, WI14                                                                                                                                                                                                                                                                                                                                                                                                                                                                                                                                           | Marquette County, WI   | 43         |
| Cook County, IL27Outagamie County, WI26Jefferson County, WI17Top Following CountiesMigrationsWood County, WI154Columbia County, WI111Sauk County, WI64Marquette County, WI49Juneau County, WI49Dane County, WI49Brown County, WI25Stearns County, MI20Maricopa County, AZ19Nye County, NV15Lake County, IL41Peoria County, IL41Feoria County, IL41Shawano County, WI41                                                                                                                                                                                                                                                                                                                                                                                                                                                                                                                                                                | Racine County, WI      | 39         |
| Outagamie County, WI26Jefferson County, WI17Top Following CountiesMigrationsWood County, WI154Columbia County, WI111Sauk County, WI111Sauk County, WI166Marquette County, WI49Dane County, WI49Dane County, WI40Brown County, WI20Maricopa County, AZ19Nye County, NV15Lake County, IL41Peoria County, IL41Shawano County, WI15                                                                                                                                                                                                                                                                                                                                                                                                                                                                                                                                                                                                       | Portage County, WI     | 32         |
| Jefferson County, WI17Top Following CountiesMigrationsWood County, WI154Columbia County, WI111Sauk County, WI86Marquette County, WI64Juneau County, WI49Dane County, WI49Dane County, WI25Stearns County, WI20Monroe County, MI20Maricopa County, AZ19Nye County, NV15Lake County, IL14Peoria County, IL14Shawano County, WI15                                                                                                                                                                                                                                                                                                                                                                                                                                                                                                                                                                                                        | Cook County, IL        | 27         |
| Top Following CountiesMigrationsWood County, WI154Columbia County, WI111Sauk County, WI86Marquette County, WI64Juneau County, WI49Dane County, WI40Brown County, WI25Stearns County, MI20Monroe County, AZ19Nye County, IL44Peoria County, IL44Shawano County, IL44                                                                                                                                                                                                                                                                                                                                                                                                                                                                                                                                                                                                                                                                   | Outagamie County, WI   | 26         |
| Wood County, WI154Columbia County, WI111Sauk County, WI86Marquette County, WI54Juneau County, WI49Dane County, WI40Brown County, WI25Stearns County, MN20Monroe County, XVI20Maricopa County, AZ19Nye County, IL14Peoria County, IL14Shawano County, WI14                                                                                                                                                                                                                                                                                                                                                                                                                                                                                                                                                                                                                                                                             | Jefferson County, WI   | 17         |
| Columbia County, WI111Sauk County, WI86Marquette County, WI54Juneau County, WI49Dane County, WI40Brown County, WI25Stearns County, MN20Monroe County, WI20Maricopa County, AZ19Nye County, NV15Lake County, IL14Peoria County, WI14                                                                                                                                                                                                                                                                                                                                                                                                                                                                                                                                                                                                                                                                                                   | Top Following Counties | Migrations |
| Sauk County, WI86Marquette County, WI54Juneau County, WI49Dane County, WI40Brown County, WI25Stearns County, MN20Monroe County, WI20Monroe County, AZ19Nye County, NV15Lake County, IL14Peoria County, WI14                                                                                                                                                                                                                                                                                                                                                                                                                                                                                                                                                                                                                                                                                                                           | Wood County, WI        | 154        |
| Marquette County, WI54Juneau County, WI49Dane County, WI40Brown County, WI25Stearns County, MN20Monroe County, WI20Maricopa County, AZ19Nye County, NV15Lake County, IL14Peoria County, WI14                                                                                                                                                                                                                                                                                                                                                                                                                                                                                                                                                                                                                                                                                                                                          | Columbia County, WI    | 111        |
| Juneau County, WI49Dane County, WI40Brown County, WI25Stearns County, MN20Monroe County, WI20Maricopa County, AZ19Nye County, NV15Lake County, IL14Peoria County, WI14                                                                                                                                                                                                                                                                                                                                                                                                                                                                                                                                                                                                                                                                                                                                                                | Sauk County, WI        | 86         |
| Dane County, WI40Brown County, WI25Stearns County, MN20Monroe County, WI20Maricopa County, AZ19Nye County, NV15Lake County, IL14Peoria County, WI14                                                                                                                                                                                                                                                                                                                                                                                                                                                                                                                                                                                                                                                                                                                                                                                   | Marquette County, WI   | 54         |
| Brown County, WI25Stearns County, MN20Monroe County, WI20Maricopa County, AZ19Nye County, NV15Lake County, IL14Peoria County, IL14Shawano County, WI14                                                                                                                                                                                                                                                                                                                                                                                                                                                                                                                                                                                                                                                                                                                                                                                | Juneau County, WI      | 49         |
| Stearns County, MN20Monroe County, WI20Maricopa County, AZ19Nye County, NV15Lake County, IL14Peoria County, IL14Shawano County, WI14                                                                                                                                                                                                                                                                                                                                                                                                                                                                                                                                                                                                                                                                                                                                                                                                  | Dane County, WI        | 40         |
| Monroe County, WI20Maricopa County, AZ19Nye County, NV15Lake County, IL14Peoria County, IL14Shawano County, WI14                                                                                                                                                                                                                                                                                                                                                                                                                                                                                                                                                                                                                                                                                                                                                                                                                      | Brown County, WI       | 25         |
| Maricopa County, AZ19Nye County, NV15Lake County, IL14Peoria County, IL14Shawano County, WI14                                                                                                                                                                                                                                                                                                                                                                                                                                                                                                                                                                                                                                                                                                                                                                                                                                         | Stearns County, MN     | 20         |
| Nye County, NV15Lake County, IL14Peoria County, IL14Shawano County, WI14                                                                                                                                                                                                                                                                                                                                                                                                                                                                                                                                                                                                                                                                                                                                                                                                                                                              | Monroe County, WI      | 20         |
| Lake County, IL14Peoria County, IL14Shawano County, WI14                                                                                                                                                                                                                                                                                                                                                                                                                                                                                                                                                                                                                                                                                                                                                                                                                                                                              | Maricopa County, AZ    | 19         |
| Peoria County, IL14Shawano County, WI14                                                                                                                                                                                                                                                                                                                                                                                                                                                                                                                                                                                                                                                                                                                                                                                                                                                                                               | Nye County, NV         | 15         |
| Shawano County, WI 14                                                                                                                                                                                                                                                                                                                                                                                                                                                                                                                                                                                                                                                                                                                                                                                                                                                                                                                 | Lake County, IL        | 14         |
|                                                                                                                                                                                                                                                                                                                                                                                                                                                                                                                                                                                                                                                                                                                                                                                                                                                                                                                                       | Peoria County, IL      | 14         |
| Waukesha County, WI 12                                                                                                                                                                                                                                                                                                                                                                                                                                                                                                                                                                                                                                                                                                                                                                                                                                                                                                                | Shawano County, WI     | 14         |
|                                                                                                                                                                                                                                                                                                                                                                                                                                                                                                                                                                                                                                                                                                                                                                                                                                                                                                                                       | Waukesha County, WI    | 12         |