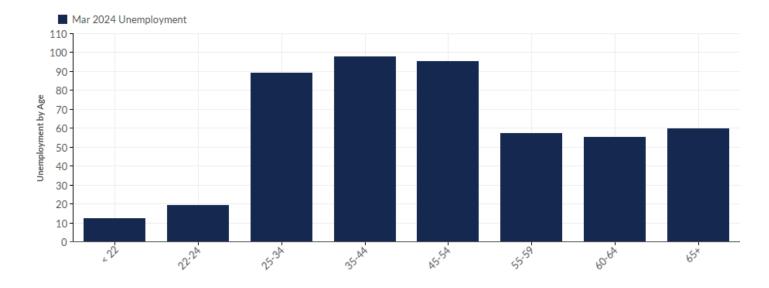

## Unemployment by Age

| Age   | Unemployment<br>(Mar 2024) | % of<br>Unemployed |
|-------|----------------------------|--------------------|
| < 22  | 12                         | 2.47%              |
| 22-24 | 19                         | 3.91%              |
| 25-34 | 89                         | 18.31%             |
| 35-44 | 98                         | 20.16%             |
| 45-54 | 95                         | 19.55%             |
| 55-59 | 57                         | 11.73%             |
| 60-64 | 55                         | 11.32%             |
| 65+   | 60                         | 12.35%             |
|       | Total 486                  | 100.00%            |