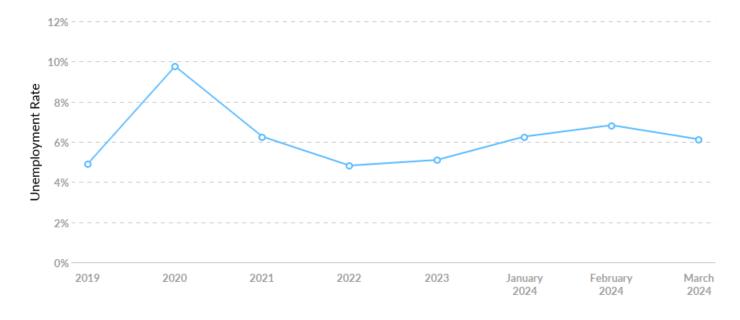

### **Unemployment Rate Trends**

Adams County, WI had a March 2024 unemployment rate of 6.13%, increasing from 4.91% 5 years before.

| Timeframe     | Unemployment Rate |
|---------------|-------------------|
| 2019          | 4.91%             |
| 2020          | 9.76%             |
| 2021          | 6.26%             |
| 2022          | 4.82%             |
| 2023          | 5.10%             |
| January 2024  | 6.26%             |
| February 2024 | 6.83%             |
| March 2024    | 6.13%             |
|               |                   |