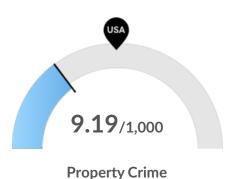

#### Violent Crime

Adams County, WI has 1.98 violent crimes per 1,000 people. The national rate is 3.6 per 1,000 people.

Property Crime

Adams County, WI has 9.19 property crimes per 1,000 people. The national rate is 18.22 per 1,000 people.