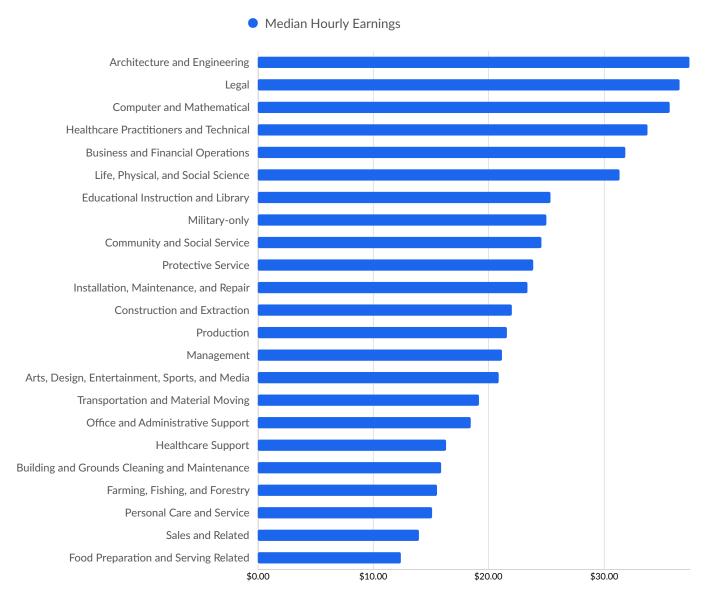

9<br/>employees</li> <li>10 to 49<br/>employees</li> <li>20 to 49<br/>employees</li> <li>50 to 99<br/>employees</li> <li>50 to 99<br/>employees</li> <li>2.7%</li> <li>100 to 249<br/>employees</li> <li>250 to 499</li> <li>0.7%</li> </ul> |

\*Business Data by DatabaseUSA.com is third-party data provided by Lightcast to its customers as a convenience, and Lightcast does not endorse or warrant its accuracy or consistency with other published Lightcast data. In most cases, the Business Count will not match total companies with profiles on the summary tab.

## Workforce Characteristics

### **Largest Occupations**



### **Top Growing Occupations**



Occupation Jobs Growth

### **Top Occupation Employment Concentration**



Occupation Employment Concentration

### **Top Occupation Earnings**





### **Top Posted Occupations**



Unique Average Monthly Postings

### Underemployment





## **Educational Pipeline**

Over the last 4 years, no schools in Adams County, WI produced graduates.

## **In-Demand Skills**