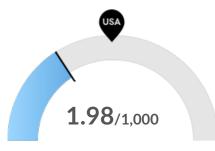

#### Violent Crime

Adams County, WI has 1.98 violent crimes per 1,000 people. The national rate is 3.6 per 1,000 people.

Property Crime

Adams County, WI has 9.19 property crimes per 1,000 people. The national rate is 18.22 per 1,000 people.