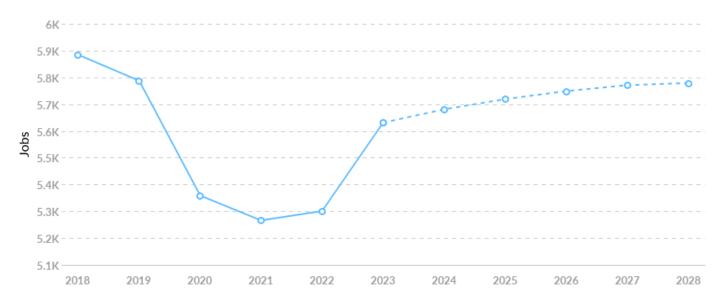

### **Job Trends**

From 2018 to 2023, jobs declined by 4.3% in Adams County, WI from 5,885 to 5,631. This change fell short of the national growth rate of 4.3% by 8.6%.

| Timeframe | Jobs  |
|-----------|-------|
| 2018      | 5,885 |
| 2019      | 5,788 |
| 2020      | 5,359 |
| 2021      | 5,266 |
| 2022      | 5,301 |
| 2023      | 5,631 |
| 2024      | 5,681 |
| 2025      | 5,719 |
| 2026      | 5,749 |
| 2027      | 5,771 |
| 2028      | 5,779 |

#### **Total Regional Employment**

Jobs decreased by 254 over the last 5 years but are projected to grow by 148 over the next 5 years.