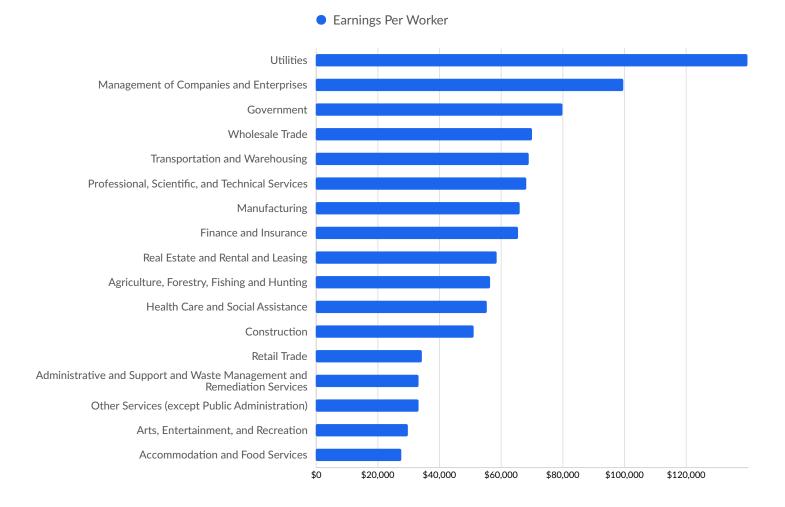

| Waukesha County, WI    | 12         |

## **Industry Characteristics**

### **Largest Industries**



### **Top Growing Industries**



### **Top Industry Employment Concentration**



### **Top Industry GRP**



### **Top Industry Earnings**



## **Business Characteristics**

### 606 Companies Employ Your Workers

Online profiles for your workers mention 606 companies as employers, with the top 10 appearing below. In the last 12 months, 72 companies in Adams County, WI posted job postings, with the top 10 appearing below.

| Top Companies                    | Profiles | Top Companies Posting          | Unique Postings |
|----------------------------------|----------|--------------------------------|-----------------|
| Adams Friendship Area Schools    | 18       | United States Department of Ju | 43              |
| Moundview Memorial Hospital      | 12       | Gundersen Health System        | 39              |
| Adams County Government          | 10       | Bureau of Prisons              | 34              |
| Adams-Columbia E