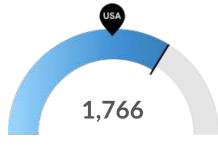

**Racial Diversity** 

Racial diversity is low in Adams County, WI. The national average for an area this size is 8,729 racially diverse people, while there are 2,267 here.

Veterans

Adams County, WI has 1,766 veterans. The national average for an area this size is 1,085.