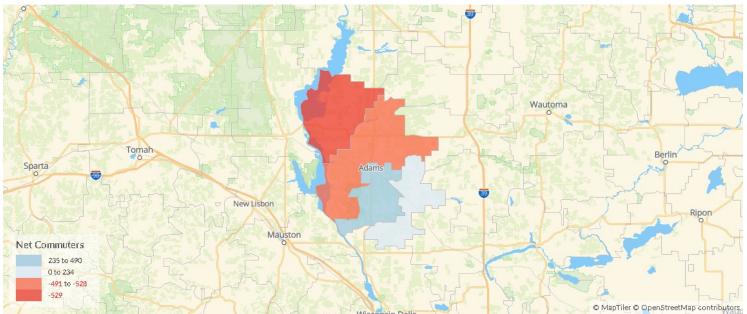

### Place of Work vs Place of Residence

Understanding where talent in Adams County, WI currently works compared to where talent lives can help you optimize site decisions. For example, the #1 ranked ZIP for employment ranks #2 for resident workers. The top ZIP for resident workers is 53934.

#### Where Talent Works

| ZIP   | Name                    | 2023<br>Employment | ZIP   | Name                    |
|-------|-------------------------|--------------------|-------|-------------------------|
| 53910 | Adams, WI (in Adams co  | 2,011              | 53934 | Friendship, WI (in Adam |
| 53934 | Friendship, WI (in Adam | 1,957              | 53910 | Adams, WI (in Adams co  |
| 53936 | Grand Marsh, WI (in Ad  | 1,125              | 53936 | Grand Marsh, WI (in Ad  |
| 54613 | Arkdale, WI (in Adams c | 537                | 54613 | Arkdale, WI (in Adams c |
|       |                         |                    |       |                         |

2023 Workers

2.449

1,776

1,074

1,066