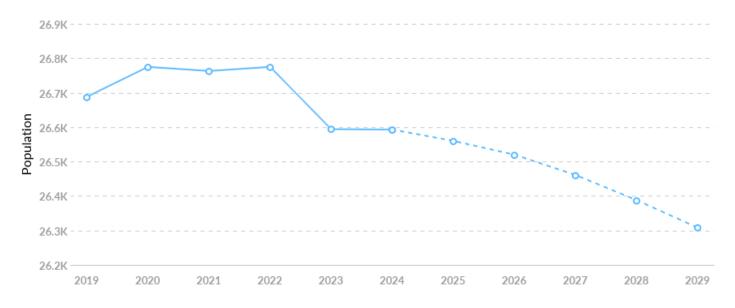

# **Population Trends**

As of 2024 the region's population **declined by 0.4%** since 2019, falling by 95. Population is expected to **decrease by 1.1%** between 2024 and 2029, losing 285.

| Timeframe | Population |
|-----------|------------|
| 2019      | 26,688     |
| 2020      | 26,775     |
| 2021      | 26,763     |
| 2022      | 26,775     |
| 2023      | 26,594     |
| 2024      | 26,593     |
| 2025      | 26,560     |
| 2026      | 26,520     |
| 2027      | 26,461     |
| 2028      | 26,388     |
| 2029      | 26,308     |