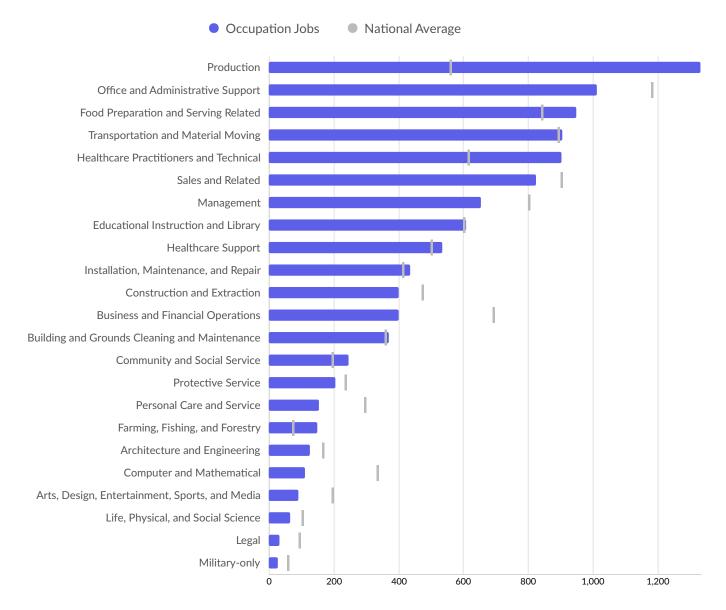

|
|  | 5 to 9<br>employees     | 30.5%      | 350                   |
|  | 10 to 19<br>employees   | 18.5%      | 213                   |
|  | 20 to 49<br>employees   | 8.8%       | 101                   |
|  | 50 to 99<br>employees   | 2.3%       | 27                    |
|  | 100 to 249<br>employees | 0.7%       | 8                     |
|  | 250 to 499<br>employees | 0.3%       | 4                     |

\*Business Data by DatabaseUSA.com is third-party data provided by Lightcast to its customers as a convenience, and Lightcast does not endorse or warrant its accuracy or consistency with other published Lightcast data. In most cases, the Business Count will not match total companies with profiles on the summary tab.

# Workforce Characteristics

### **Largest Occupations**



# **Top Growing Occupations**



Occupation Jobs Growth

### **Top Occupation Employment Concentration**



Occupation Employment Concentration

### **Top Occupation Earnings**



#### **Top Posted Occupations**



Unique Average Monthly Postings

# Underemployment





# **Educational Pipeline**

Over the last 5 years, no schools in Juneau County, WI produced graduates.

# **In-Demand Skills**