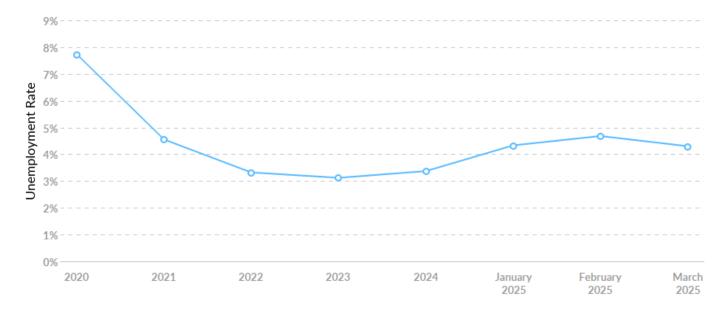

# **Unemployment Rate Trends**

Juneau County, WI had a March 2025 unemployment rate of 4.30%, decreasing from 7.73% 5 years before.

| Timeframe     | Unemployment Rate |
|---------------|-------------------|
| 2020          | 7.73%             |
| 2021          | 4.55%             |
| 2022          | 3.32%             |
| 2023          | 3.12%             |
| 2024          | 3.37%             |
| January 2025  | 4.33%             |
| February 2025 | 4.68%             |
| March 2025    | 4.30%             |
|               |                   |