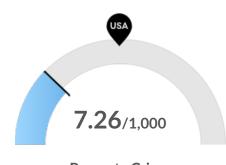

#### Violent Crime

Juneau County, WI has 1.96 violent crimes per 1,000 people. The national rate is 3.54 per 1,000 people.

**Property Crime** 

Juneau County, WI has 7.26 property crimes per 1,000 people. The national rate is 18.02 per 1,000 people.