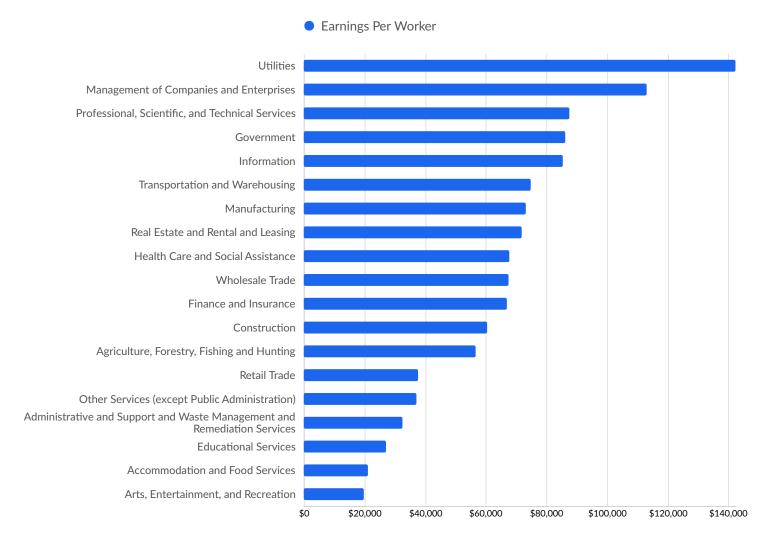

| Rock County, WI         | 10         |

# **Industry Characteristics**

### **Largest Industries**



# **Top Growing Industries**



#### **Top Industry Employment Concentration**



# **Top Industry GRP**



### **Top Industry Earnings**



# **Business Characteristics**

# 2,135 Companies Employ Your Workers

Online profiles for your workers mention 2,135 companies as employers, with the top 10 appearing below. In the last 12 months, 275 companies in Juneau County, WI posted job postings, with the top 10 appearing below.

| Top Companies                | Profiles | Top Companies Posting    | Unique Postings |
|------------------------------|----------|--------------------------|-----------------|
| Mile Bluff Medical Center    | 162      | Festival Foods           | 75              |
| Mauston School District      | 101      | Kwik Trip                | 55              |
| State of Wisconsin           | 63       | Wabash National          | 46              |
| Necedah Area School District | 41 💼     | Supplemental Health C