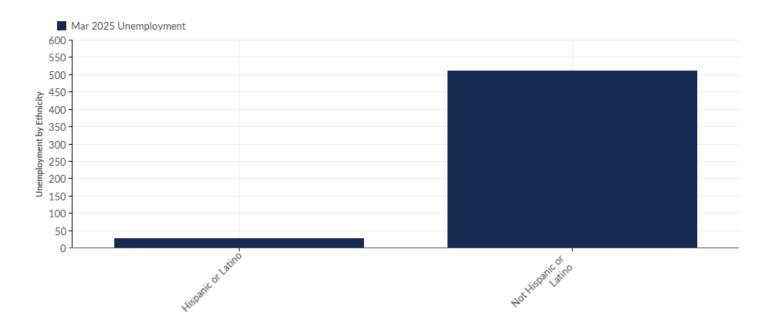

# **Unemployment by Ethnicity**

| Ethnicity              | Unemployment<br>(Mar 2025) | % of<br>Unemployed |
|------------------------|----------------------------|--------------------|
| Hispanic or Latino     | 26                         | 4.85%              |
| Not Hispanic or Latino | 510                        | 95.15%             |
| То                     | tal 536                    | 100.00%            |