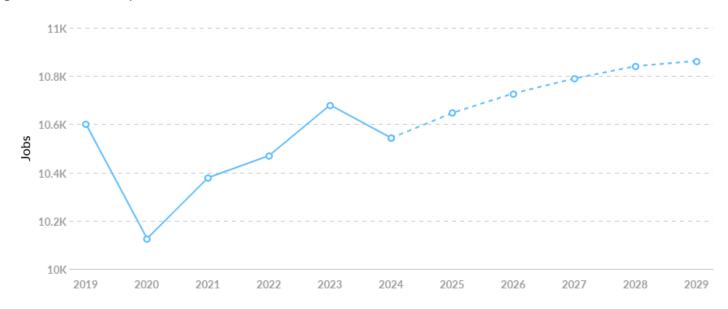

# **Job Trends**

From 2019 to 2024, jobs declined by 0.5% in Juneau County, WI from 10,600 to 10,543. This change fell short of the national growth rate of 4.1% by 4.6%.

| Timeframe | Jobs   |
|-----------|--------|
| 2019      | 10,600 |
| 2020      | 10,125 |
| 2021      | 10,378 |
| 2022      | 10,470 |
| 2023      | 10,680 |
| 2024      | 10,543 |
| 2025      | 10,647 |
| 2026      | 10,728 |
| 2027      | 10,790 |
| 2028      | 10,841 |
| 2029      | 10,863 |