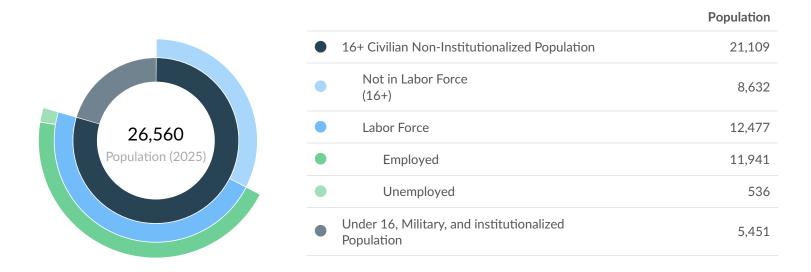

|        | Population<br>(2025) | Labor<br>Force<br>(Mar<br>2025) | Jobs<br>(2024) | Cost<br>of<br>Living | GRP       | Imports   | Exports   |
|--------|----------------------|---------------------------------|----------------|----------------------|-----------|-----------|-----------|
| Region | 26,560               | 12,477                          | 10,543         | 97.6                 | \$1.28B   | \$2.16B   | \$2.05B   |
| State  | 5,948,400            | 3,156,017                       | 3,257,504      | 100.2                | \$437.07B | \$390.04B | \$418.85B |

# Mar 2025 Labor Force Breakdown