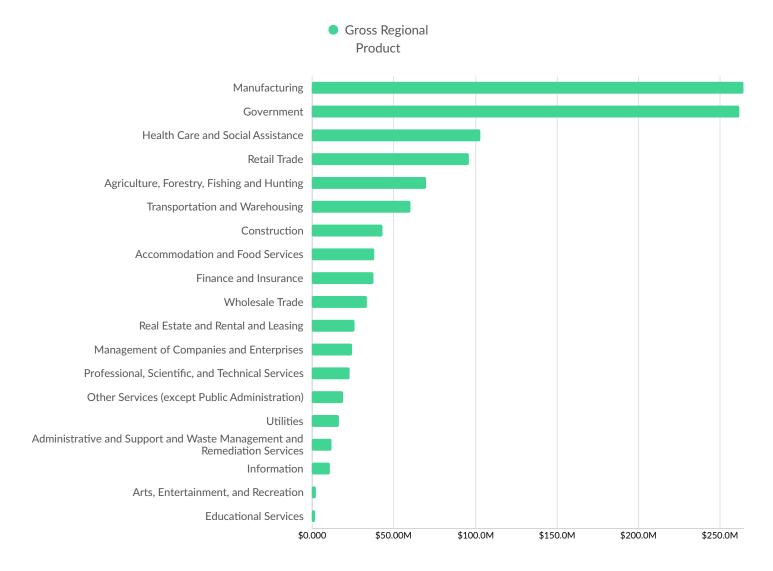

| Rock County, WI         | 10         |

# **Industry Characteristics**

### **Largest Industries**



# **Top Growing Industries**



#### **Top Industry Employment Concentration**



# **Top Industry GRP**



### **Top Industry Earnings**



# **Business Characteristics**

# 2,135 Companies Employ Your Workers

Online profiles for your workers mention 2,135 companies as employers, with the top 10 appearing below. In the last 12 months, 275 companies in Juneau County, WI posted job postings, with the top 10 appearing below.

| Top Companies                | Profiles | Top Companies Posting    | Unique Postings |
|------------------------------|----------|--------------------------|-----------------|
| Mile Bluff Medical Center    | 162      | Festival Foods           | 75              |
| Mauston School District      | 101      | Kwik Trip                | 55              |
| State of Wisconsin           | 63       | Wabash National          | 46              |
| Necedah Area School District |