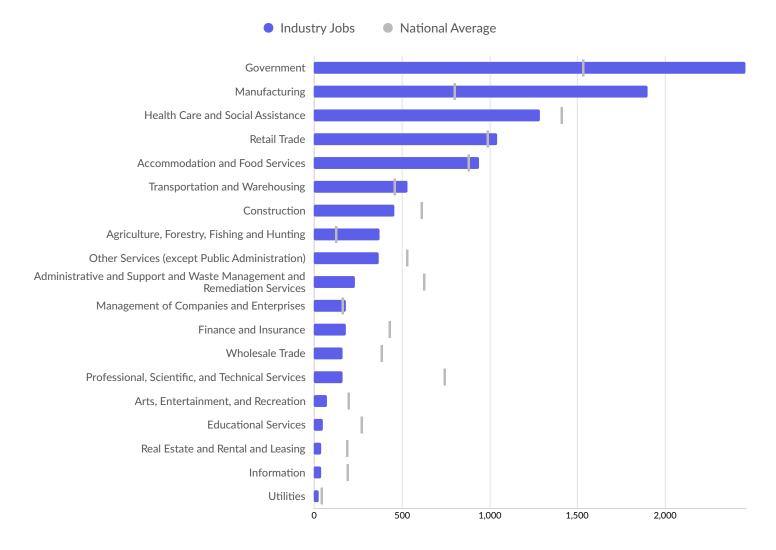

### **Largest Industries**

### Takeaways

- As of 2024 the region's population **declined by 0.4%** since 2019, falling by 95. Population is expected to **decrease by 1.1%** between 2024 and 2029, losing 285.
- From 2019 to 2024, jobs declined by 0.5% in Juneau County, WI from 10,600 to 10,543. This change fell short of the national growth rate of 4.1% by 4.6%. As the number of jobs declined, the labor force participation rate decreased from 61.5% to 59.3% between 2019 and 2024.
- Concerning educational attainment, **12.1% of Juneau County**, **WI residents possess a Bachelor's Degree** (9.4% below the national average), and **11.9% hold an Associate's Degree** (3.1% above the national average).
- The top three industries in 2024 are Education and Hospitals (Local Government), Education and Hospitals (State Government), and Local Government, Excluding Education and Hospitals.