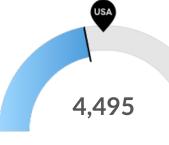

# **Population Characteristics**

Millennials

Juneau County, WI has 4,495 millennials (ages 25-39). The national average for an area this size is 5,403.

**Retiring Soon** 

Retirement risk is high in Juneau County, WI. The national average for an area this size is 8,028 people 55 or older, while there are 10,239 here.