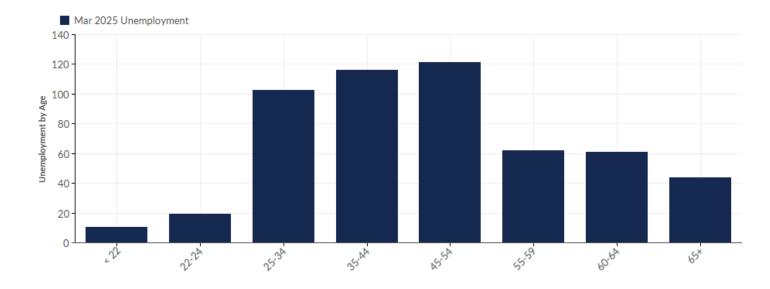

# Unemployment by Age

| Age   | Une   | mployment<br>(Mar 2025) | % of<br>Unemployed |
|-------|-------|-------------------------|--------------------|
| < 22  |       | 10                      | 1.87%              |
| 22-24 |       | 20                      | 3.73%              |
| 25-34 |       | 102                     | 19.03%             |
| 35-44 |       | 116                     | 21.64%             |
| 45-54 |       | 121                     | 22.57%             |
| 55-59 |       | 62                      | 11.57%             |
| 60-64 |       | 61                      | 11.38%             |
| 65+   |       | 44                      | 8.21%              |
|       | Total | 536                     | 100.00%            |