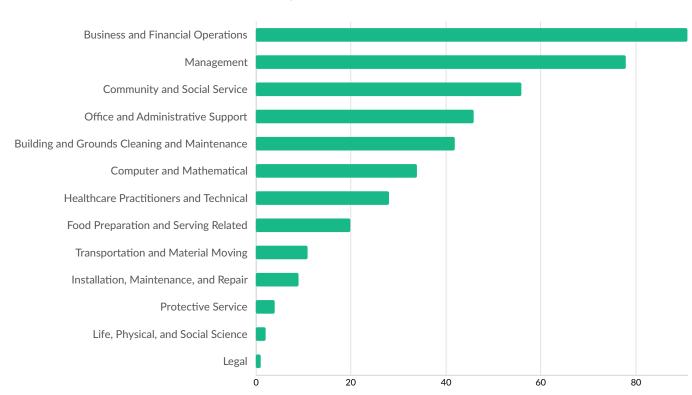

oyees     | 30.5%      | 350                   |
|  | 10 to 19<br>employees   | 18.5%      | 213                   |
|  | 20 to 49<br>employees   | 8.8%       | 101                   |
|  | 50 to 99<br>employees   | 2.3%       | 27                    |
|  | 100 to 249<br>employees | 0.7%       | 8                     |
|  | 250 to 499<br>employees | 0.3%       | 4                     |

\*Business Data by DatabaseUSA.com is third-party data provided by Lightcast to its customers as a convenience, and Lightcast does not endorse or warrant its accuracy or consistency with other published Lightcast data. In most cases, the Business Count will not match total companies with profiles on the summary tab.

# Workforce Characteristics

### **Largest Occupations**



# **Top Growing Occupations**



Occupation Jobs Growth

### **Top Occupation Employment Concentration**



Occupation Employment Concentration

### **Top Occupation Earnings**



#### **Top Posted Occupations**



Unique Average Monthly Postings

# Underemployment





# **Educational Pipeline**

Over the last 5 years, no schools in Juneau County, WI produced graduates.

# **In-Demand Skills**