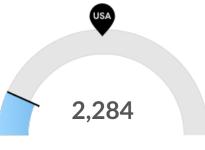

**Racial Diversity** 

Racial diversity is low in Juneau County, WI. The national average for an area this size is 11,076 racially diverse people, while there are 2,284 here.

Juneau County, WI has 2,153 veterans. The national average for an area this size is 1,369.