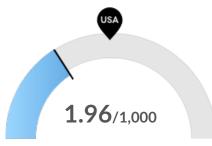

#### Violent Crime

Juneau County, WI has 1.96 violent crimes per 1,000 people. The national rate is 3.54 per 1,000 people.

**Property Crime** 

Juneau County, WI has 7.26 property crimes per 1,000 people. The national rate is 18.02 per 1,000 people.