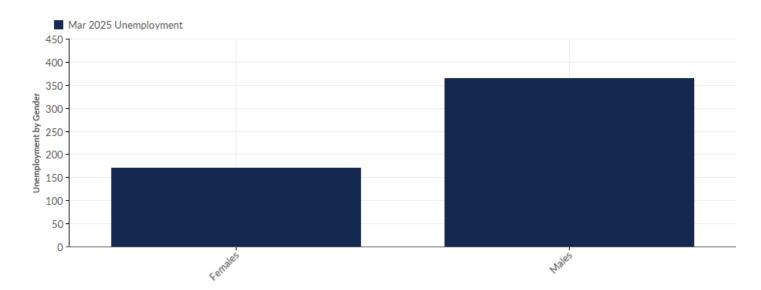

# **Unemployment by Gender**

| Gender  | Une   | employment<br>(Mar 2025) | % of<br>Unemployed |
|---------|-------|--------------------------|--------------------|
| Females |       | 171                      | 31.90%             |
| Males   |       | 365                      | 68.10%             |
|         | Total | 536                      | 100.00%            |