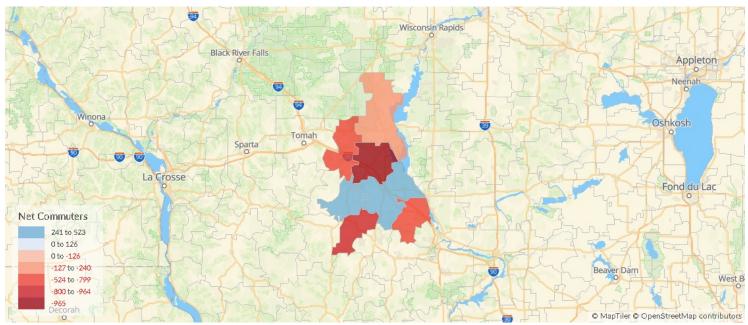

### Place of Work vs Place of Residence

Understanding where talent in Juneau County, WI currently works compared to where talent lives can help you optimize site decisions.

#### Where Talent Works

| ZIP   | Name                     | 2024<br>Employment |
|-------|--------------------------|--------------------|
| 53948 | Mauston, WI (in Juneau   | 3,738              |
| 54646 | Necedah, WI (in Juneau   | 2,110              |
| 53929 | Elroy, WI (in Juneau cou | 1,555              |
| 53950 | New Lisbon, WI (in June  | 1,494              |
| 54618 | Camp Douglas, WI (in Ju  | 525                |

#### Where Talent Lives

| ZIP   | Name                     | 2024<br>Workers |
|-------|--------------------------|-----------------|
| 53948 | Mauston, WI (in Juneau   | 3,497           |
| 53950 | New Lisbon, WI (in June  | 2,458           |
| 54646 | Necedah, WI (in Juneau   | 2,237           |
| 53929 | Elroy, WI (in Juneau cou | 1,309           |
| 53968 | Wonewoc, WI (in Junea    | 1,272           |