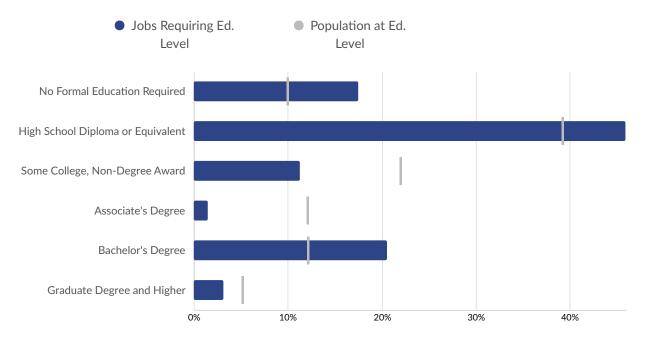

### **Educational Attainment**

Concerning educational attainment, **12.1% of Juneau County**, **WI residents possess a Bachelor's Degree** (9.4% below the national average), and **11.9% hold an Associate's Degree** (3.1% above the national average).

|                               | % of Population                                                                                                                                                                        | Population                                                                                                                                                                                                                        |
|-------------------------------|----------------------------------------------------------------------------------------------------------------------------------------------------------------------------------------|-----------------------------------------------------------------------------------------------------------------------------------------------------------------------------------------------------------------------------------|
| Less Than 9th Grade           | 1.7%                                                                                                                                                                                   | 343                                                                                                                                                                                                                               |
| 9th Grade to 12th<br>Grade    | 8.2%                                                                                                                                                                                   | 1,627                                                                                                                                                                                                                             |
| High School Diploma           | 39.1%                                                                                                                                                                                  | 7,781                                                                                                                                                                                                                             |
| Some College                  | 21.9%                                                                                                                                                                                  | 4,353                                                                                                                                                                                                                             |
| Associate's Degree            | 11.9%                                                                                                                                                                                  | 2,378                                                                                                                                                                                                                             |
| Bachelor's Degree             | 12.1%                                                                                                                                                                                  | 2,405                                                                                                                                                                                                                             |
| Graduate Degree and<br>Higher | 5.1%                                                                                                                                                                                   | 1,014                                                                                                                                                                                                                             |
|                               | <ul> <li>9th Grade to 12th<br/>Grade</li> <li>High School Diploma</li> <li>Some College</li> <li>Associate's Degree</li> <li>Bachelor's Degree</li> <li>Graduate Degree and</li> </ul> | <ul> <li>Less Than 9th Grade</li> <li>9th Grade to 12th<br/>Grade</li> <li>High School Diploma</li> <li>Some College</li> <li>Associate's Degree</li> <li>Bachelor's Degree</li> <li>Graduate Degree and</li> <li>5 1%</li> </ul> |