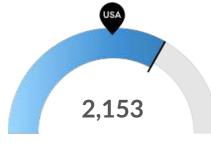

**Racial Diversity** 

Racial diversity is low in Juneau County, WI. The national average for an area this size is 11,076 racially diverse people, while there are 2,284 here.

Juneau County, WI has 2,153 veterans. The national average for an area this size is 1,369.