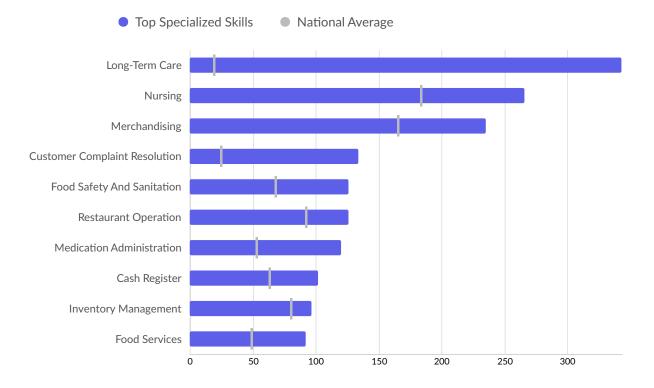

|

\*Business Data by DatabaseUSA.com is third-party data provided by Lightcast to its customers as a convenience, and Lightcast does not endorse or warrant its accuracy or consistency with other published Lightcast data. In most cases, the Business Count will not match total companies with profiles on the summary tab.

# Workforce Characteristics

### **Largest Occupations**



# **Top Growing Occupations**



Occupation Jobs Growth

### **Top Occupation Employment Concentration**



Occupation Employment Concentration

### **Top Occupation Earnings**



#### **Top Posted Occupations**



Unique Average Monthly Postings

# Underemployment





# **Educational Pipeline**

Over the last 5 years, no schools in Juneau County, WI produced graduates.

# **In-Demand Skills**