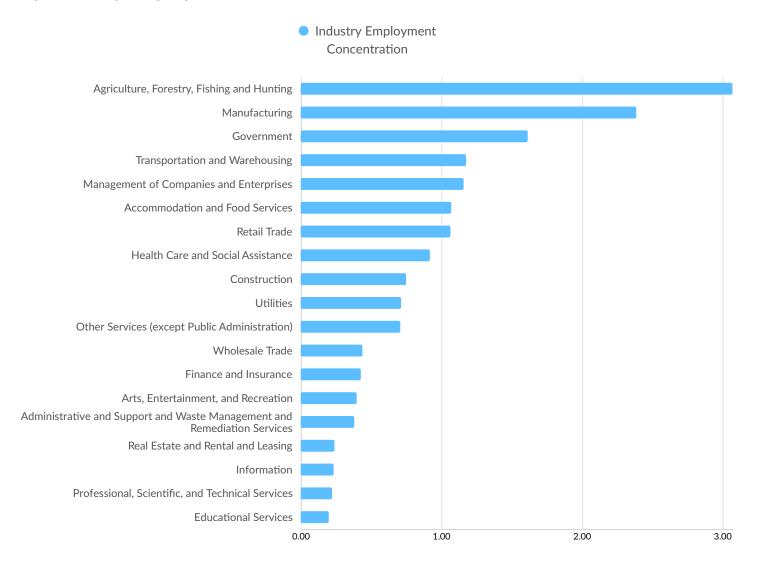

| Rock County, WI         | 10         |

# **Industry Characteristics**

### **Largest Industries**



# **Top Growing Industries**



#### **Top Industry Employment Concentration**



# **Top Industry GRP**



### **Top Industry Earnings**



# **Business Characteristics**

# 2,135 Companies Employ Your Workers

Online profiles for your workers mention 2,135 companies as employers, with the top 10 appearing below. In the last 12 months, 275 companies in Juneau County, WI posted job postings, with the top 10 appearing below.

| Top Companies                | Profiles | Top Companies Posting    | Unique Postings |
|------------------------------|----------|--------------------------|-----------------|
| Mile Bluff Medical Center    | 162      | Festival Foods           | 75              |
| Mauston School District      | 101      | Kwik Trip                | 55              |
| State of Wisconsin           | 63       | Wabash National          | 46              |
| Nece