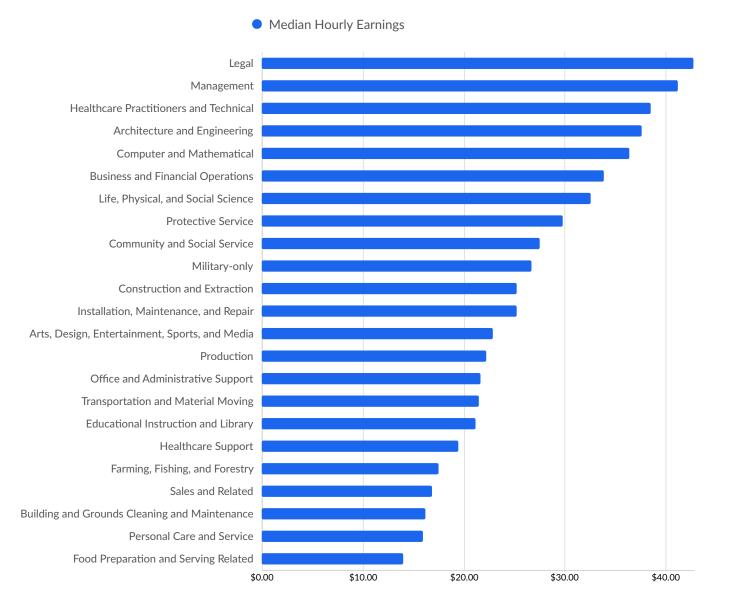

8.8%       | 101                   |
|  | 50 to 99<br>employees   | 2.3%       | 27                    |
|  | 100 to 249<br>employees | 0.7%       | 8                     |
|  | 250 to 499<br>employees | 0.3%       | 4                     |

\*Business Data by DatabaseUSA.com is third-party data provided by Lightcast to its customers as a convenience, and Lightcast does not endorse or warrant its accuracy or consistency with other published Lightcast data. In most cases, the Business Count will not match total companies with profiles on the summary tab.

# Workforce Characteristics

### **Largest Occupations**



# **Top Growing Occupations**



Occupation Jobs Growth

### **Top Occupation Employment Concentration**



Occupation Employment Concentration

### **Top Occupation Earnings**



#### **Top Posted Occupations**



Unique Average Monthly Postings

# Underemployment





# **Educational Pipeline**

Over the last 5 years, no schools in Juneau County, WI produced graduates.

# **In-Demand Skills**