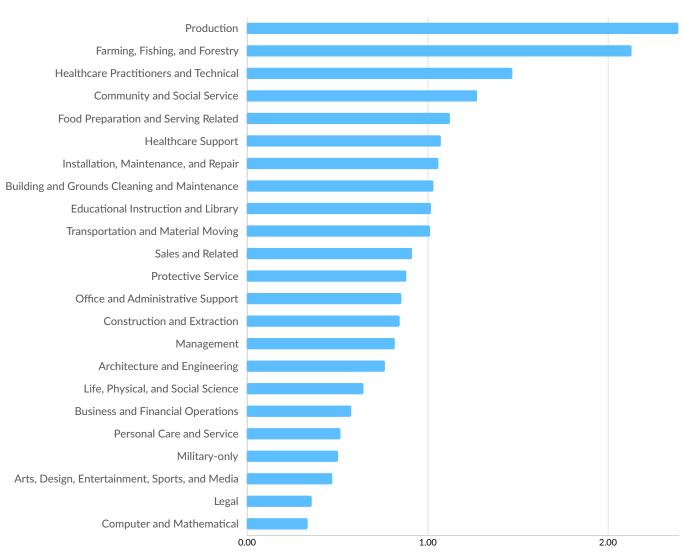

| 18.5%      | 213                   |
|  | 20 to 49<br>employees   | 8.8%       | 101                   |
|  | 50 to 99<br>employees   | 2.3%       | 27                    |
|  | 100 to 249<br>employees | 0.7%       | 8                     |
|  | 250 to 499<br>employees | 0.3%       | 4                     |

\*Business Data by DatabaseUSA.com is third-party data provided by Lightcast to its customers as a convenience, and Lightcast does not endorse or warrant its accuracy or consistency with other published Lightcast data. In most cases, the Business Count will not match total companies with profiles on the summary tab.

# Workforce Characteristics

### **Largest Occupations**



# **Top Growing Occupations**



Occupation Jobs Growth

### **Top Occupation Employment Concentration**



Occupation Employment Concentration

### **Top Occupation Earnings**



#### **Top Posted Occupations**



Unique Average Monthly Postings

# Underemployment





# **Educational Pipeline**

Over the last 5 years, no schools in Juneau County, WI produced graduates.

# **In-Demand Skills**