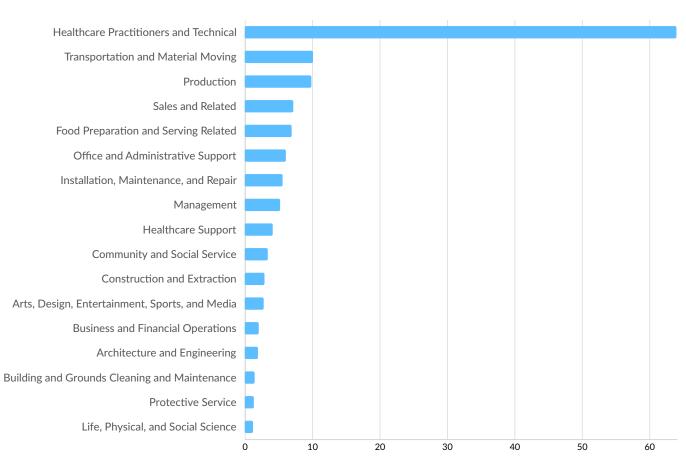

|
|  | 50 to 99<br>employees   | 2.3%       | 27                    |
|  | 100 to 249<br>employees | 0.7%       | 8                     |
|  | 250 to 499<br>employees | 0.3%       | 4                     |

\*Business Data by DatabaseUSA.com is third-party data provided by Lightcast to its customers as a convenience, and Lightcast does not endorse or warrant its accuracy or consistency with other published Lightcast data. In most cases, the Business Count will not match total companies with profiles on the summary tab.

# Workforce Characteristics

### **Largest Occupations**



# **Top Growing Occupations**



Occupation Jobs Growth

### **Top Occupation Employment Concentration**



Occupation Employment Concentration

### **Top Occupation Earnings**



#### **Top Posted Occupations**



Unique Average Monthly Postings

# Underemployment





# **Educational Pipeline**

Over the last 5 years, no schools in Juneau County, WI produced graduates.

# **In-Demand Skills**