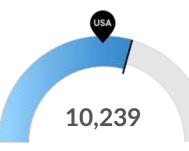

# **Population Characteristics**

Millennials

Juneau County, WI has 4,495 millennials (ages 25-39). The national average for an area this size is 5,403.

**Retiring Soon** 

Retirement risk is high in Juneau County, WI. The national average for an area this size is 8,028 people 55 or older, while there are 10,239 here.