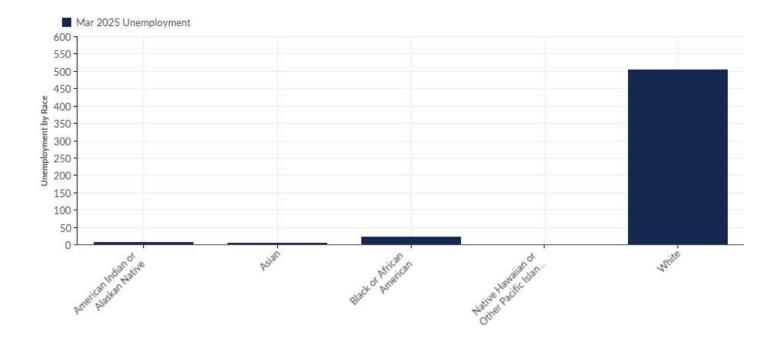

# **Unemployment by Race**

| Race                                      | Unemployment<br>(Mar 2025) | % of<br>Unemployed |
|-------------------------------------------|----------------------------|--------------------|
| American Indian or Alaskan Native         | 6                          | 1.12%              |
| Asian                                     | 4                          | 0.75%              |
| Black or African American                 | 22                         | 4.10%              |
| Native Hawaiian or Other Pacific Islander | 0                          | 0.00%              |
| White                                     | 504                        | 94.03%             |
|                                           | Total 536                  | 100.00%            |