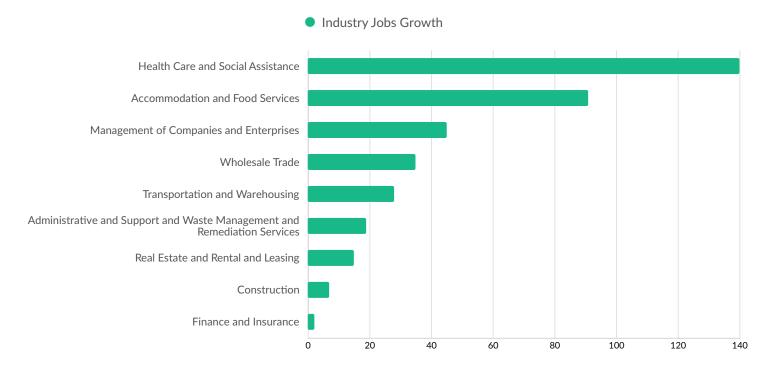

| Rock County, WI         | 10         |

# **Industry Characteristics**

### **Largest Industries**



# **Top Growing Industries**



#### **Top Industry Employment Concentration**



# **Top Industry GRP**



### **Top Industry Earnings**



# **Business Characteristics**

# 2,135 Companies Employ Your Workers

Online profiles for your workers mention 2,135 companies as employers, with the top 10 appearing below. In the last 12 months, 275 companies in Juneau County, WI posted job postings, with the top 10 appearing below.

| Top Companies                | Profiles | Top Companies Posting    | Unique Postings |
|------------------------------|----------|--------------------------|-----------------|
| Mile Bluff Medical Center    | 162      | Festival Foods           | 75              |
| Mauston School District      | 101      | Kwik Trip                | 55              |
| State of Wisconsin           | 63       | W