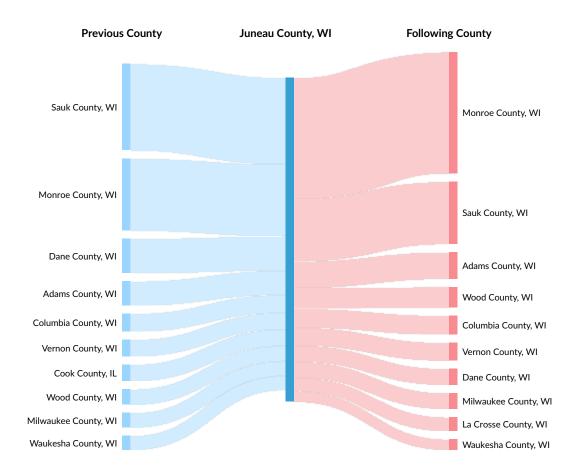

# Inbound and Outbound Migration

The table below analyzes past and current residents of Juneau County, WI. The left column shows residents of other counties migrating to Juneau County, WI. The right column shows residents migrating from Juneau County, WI to other counties.

As of 2022, 194 people have migrated from Sauk County, WI to Juneau County, WI. In the same year, 272 people left Juneau County, WI migrating to Monroe County, WI. The total Net Migration for Juneau County, WI in 2022 was 60.

| Top Previous Counties | Migrations |
|-----------------------|------------|
| Sauk County, WI       | 194        |
| Monroe County, WI     | 162        |
| Dane County, WI       | 77         |
| Adams County, WI      | 54         |
| Columbia County, WI   | 40         |
| Vernon County, WI     | 37         |

| Cook County, II.37Wood County, WI38Milwaukee County, WI38Waukesha County, WI38La Crosse County, WI30Hennepin County, MI30Racine County, WI31Chippewa County, WI31Marathon County, WI31Morroe County, WI31Morroe County, WI32Suk County, WI31Morroe County, WI31Morroe County, WI31Morroe County, WI34Adams County, WI34Morroe County, WI34Milwaukee County, WI34Milleborouth, County, FL31Hilleborouth County, FL31Kex County, WI31Milleborouth County, FL31Milleborouth County, WI34Milleborouth County, WI34Milleborouth County, FL34Milleborouth County, WI34Milleborouth Count                             | Top Previous Counties   | Migrations |
|--------------------------------------------------------------------------------------------------------------------------------------------------------------------------------------------------------------------------------------------------------------------------------------------------------------------------------------------------------------------------------------------------------------------------------------------------------------------------------------------------------------------------------------------------------------------------------------------------------------------------------------------------------------------------------------------------------------------------------------------------------------------------------------------------------------------------------------------------------------------------------------------------------------------------------------------------------------|-------------------------|------------|
| Milwaukee County, WI33Waukesha County, WI30La Crosse County, WI30Hennepin County, MN30Racine County, WI31Chippewa County, WI31Marathon County, WI32Top Following CountiesMigrationsMorroe County, WI32Sauk County, WI31Adams County, WI40Kood County, WI40Adams County, WI40Kood County, WI40Kood County, WI40Kood County, WI40Kounty, WI40Kounty, WI40Kounty, WI40Kounty, WI40Kounty, WI40Kounty, WI40Kounty, WI41Kounty, WI41Kias County, KI41Kias County, KI41Kias County, KI41Kias County, KI41Kias County, KI41Kias County, KI                                                                                                                                                                    | Cook County, IL         | 37         |
| Waukesha County, WI32La Crosse County, WI30Hennepin County, MN20Racine County, WI15Chippewa County, WI12Marathon County, WI12Top Following CountiesMigrationsMonroe County, WI272Sauk County, WI140Adams County, WI40Oved County, WI40Koord County, WI40County, WI40County, WI40County, WI40County, WI40County, WI40County, WI40County, WI40County, WI40County, WI40Dane County, WI40County, WI40Dane County, WI40County, WI40Count                                                                                                                                                                                                                          | Wood County, WI         | 35         |
| La Crosse County, WI30Hennepin County, MI15Chippewa County, WI12Marathon County, WI12Top Following CountiesMigrationMonroe County, WI272Sauk County, WI140Adams County, WI140Vood County, WI40County, WI40Monroe County, WI40Monroe County, WI40Monroe County, WI40Monroe County, WI40County, WI40County, WI40County, WI40Dane County, WI40Milwaukee County, WI36La Crosse County, WI41Mukesha County, WI41Yuakesha County, WI41Yuakesha County, WI41Inown County, WI41Yuakesha County, WI41Inown County, WI <td< td=""><td>Milwaukee County, WI</td><td>33</td></td<>                                 | Milwaukee County, WI    | 33         |
| Hennepin County, MN20Racine County, WI15Chippewa County, WI12Marathon County, WI12Top Following CountiesMigrationsMonroe County, WI272Sauk County, WI140Adams County, WI140Kood County, WI40Columbia County, WI40Wood County, WI40Columbia County, WI40Wood County, WI40Dane County, WI40Dane County, WI36Milwaukee County, WI36La Crosse County, WI31Waukesha County, WI11Upage County, IL12Vilas County, WI12Vilas County, WI12Milwaukee County, IL12Milwaukee County, IL12Milas County, WI12Markee County, IL12Milas County, WI12Milas County, WI12Milas County, IL12Milas County, IL12Milas County, FL14Milas County, FL14Milas County, FL14Milas County, FL14Milas County, FL14Milas County, FL14Milas County, FL14                                                                                                                                                                                                                                     | Waukesha County, WI     | 32         |
| Racine County, WI15Chippewa County, WI12Marathon County, WI12Top Following CountiesMigrationsMonroe County, WI272Sauk County, WI140Adams County, WI140Obod County, WI60Wood County, WI44Columbia County, WI44Columbia County, WI44Dane County, WI40Dane County, WI36Milwaukee County, WI36La Crosse County, WI31Waukesha County, WI31Urage County, UI31Urage County, UI31 <tr< td=""><td>La Crosse County, WI</td><td>30</td></tr<>                    | La Crosse County, WI    | 30         |
| Chippewa County, WI12Marathon County, WI12Top Following CountiesMigrationsMonroe County, WI272Sauk County, WI140Adams County, WI140Adams County, WI40Wood County, WI40Columbia County, WI41Dane County, WI41Milwaukee County, WI41Muiwaukee County, WI41Wu County, WI41Dane County, WI41Wilwaukee County, WI41Wilwaukee County, WI41Wu County, WI41Wu County, WI41Wu County, WI41Wu County, WI41Wilwaukee County, WI41Wilwaukee County, WI41Wilwaukee County, WI41Wu County, WI41Wilwaukee County, WI41 <td>Hennepin County, MN</td> <td>20</td> | Hennepin County, MN     | 20         |
| Marathon County, WI12Top Following CountiesMigrationsMonroe County, WI272Sauk County, WI140Adams County, WI60Wood County, WI46Columbia County, WI42Vernon County, WI40Dane County, WI36Milwaukee County, WI36La Crosse County, WI31Waukesha County, WI34Urown County, WI36La Crosse County, WI31Waukesha County, WI31Waukesha County, WI31Urage County, IL12Vilas County, WI12Vilas County, KI12Hillsborough County, FL11                                                                                                                                                                                                                                                                                                                                                                                                                                                                                                                                    | Racine County, WI       | 15         |
| Top Following CountiesMigrationsMonroe County, WI272Sauk County, WI140Adams County, WI60Wood County, WI46Columbia County, WI42Vernon County, WI40Dane County, WI36Milwaukee County, WI36Milwaukee County, WI36La Crosse County, WI31Waukesha County, WI12Yuakesha County, WI12Upage County, IL12Vilas County, WI12Hillsborough County, FL11                                                                                                                                                                                                                                                                                                                                                                                                                                                                                                                                                                                                                  | Chippewa County, WI     | 12         |
| Monroe County, WI272Sauk County, WI140Adams County, WI60Wood County, WI46Columbia County, WI42Vernon County, WI40Dane County, WI36Milwaukee County, WI36La Crosse County, WI31Waukesha County, WI19DuPage County, IL12Vilas County, WI12Hillsborough County, FL11                                                                                                                                                                                                                                                                                                                                                                                                                                                                                                                                                                                                                                                                                            | Marathon County, WI     | 12         |
| Sauk County, WI140Adams County, WI60Wood County, WI46Columbia County, WI42Vernon County, WI40Dane County, WI36Milwaukee County, WI36La Crosse County, WI31Waukesha County, WI19DuPage County, IL12Vilas County, WI12Hillsborough County, FL11                                                                                                                                                                                                                                                                                                                                                                                                                                                                                                                                                                                                                                                                                                                | Top Following Counties  | Migrations |
| Adams County, WI60Wood County, WI46Columbia County, WI42Vernon County, WI40Dane County, WI36Milwaukee County, WI36La Crosse County, WI31Waukesha County, WI19DuPage County, IL12Vilas County, WI12Hillsborough County, FL11                                                                                                                                                                                                                                                                                                                                                                                                                                                                                                                                                                                                                                                                                                                                  | Monroe County, WI       | 272        |
| Wood County, WI46Columbia County, WI40Vernon County, WI40Dane County, WI36Milwaukee County, WI36La Crosse County, WI31Waukesha County, WI31DuPage County, WI19DuPage County, IL12Vilas County, WI12Hillsborough County, FL11                                                                                                                                                                                                                                                                                                                                                                                                                                                                                                                                                                                                                                                                                                                                 | Sauk County, WI         | 140        |
| Columbia County, WI42Vernon County, WI40Dane County, WI36Milwaukee County, WI36La Crosse County, WI31Waukesha County, WI24Brown County, WI19DuPage County, IL12Vilas County, WI12Hillsborough County, FL11                                                                                                                                                                                                                                                                                                                                                                                                                                                                                                                                                                                                                                                                                                                                                   | Adams County, WI        | 60         |
| Vernon County, WI40Dane County, WI36Milwaukee County, WI36La Crosse County, WI31Waukesha County, WI24Brown County, WI19DuPage County, IL12Vilas County, WI12Hillsborough County, FL11                                                                                                                                                                                                                                                                                                                                                                                                                                                                                                                                                                                                                                                                                                                                                                        | Wood County, WI         | 46         |
| Dane County, WI36Milwaukee County, WI36La Crosse County, WI31Waukesha County, WI24Brown County, WI19DuPage County, IL12Vilas County, WI12Hillsborough County, FL11                                                                                                                                                                                                                                                                                                                                                                                                                                                                                                                                                                                                                                                                                                                                                                                           | Columbia County, WI     | 42         |
| Milwaukee County, WI36La Crosse County, WI31Waukesha County, WI24Brown County, WI19DuPage County, IL12Vilas County, WI12Hillsborough County, FL11                                                                                                                                                                                                                                                                                                                                                                                                                                                                                                                                                                                                                                                                                                                                                                                                            | Vernon County, WI       | 40         |
| La Crosse County, WI31Waukesha County, WI24Brown County, WI19DuPage County, IL12Vilas County, WI12Hillsborough County, FL11                                                                                                                                                                                                                                                                                                                                                                                                                                                                                                                                                                                                                                                                                                                                                                                                                                  | Dane County, WI         | 36         |
| Waukesha County, WI24Brown County, WI19DuPage County, IL12Vilas County, WI12Hillsborough County, FL11                                                                                                                                                                                                                                                                                                                                                                                                                                                                                                                                                                                                                                                                                                                                                                                                                                                        | Milwaukee County, WI    | 36         |
| Brown County, WI19DuPage County, IL12Vilas County, WI12Hillsborough County, FL11                                                                                                                                                                                                                                                                                                                                                                                                                                                                                                                                                                                                                                                                                                                                                                                                                                                                             | La Crosse County, WI    | 31         |
| DuPage County, IL12Vilas County, WI12Hillsborough County, FL11                                                                                                                                                                                                                                                                                                                                                                                                                                                                                                                                                                                                                                                                                                                                                                                                                                                                                               | Waukesha County, WI     | 24         |
| Vilas County, WI12Hillsborough County, FL11                                                                                                                                                                                                                                                                                                                                                                                                                                                                                                                                                                                                                                                                                                                                                                                                                                                                                                                  | Brown County, WI        | 19         |
| Hillsborough County, FL 11                                                                                                                                                                                                                                                                                                                                                                                                                                                                                                                                                                                                                                                                                                                                                                                                                                                                                                                                   | DuPage County, IL       | 12         |
|                                                                                                                                                                                                                                                                                                                                                                                                                                                                                                                                                                                                                                                                                                                                                                                                                                                                                                                                                              | Vilas County, WI        | 12         |
| Rock County, WI 10                                                                                                                                                                                                                                                                                                                                                                                                                                                                                                                                                                                                                                                                                                                                                                                                                                                                                                                                           | Hillsborough County, FL | 11         |
|                                                                                                                                                                                                                                                                                                                                                                                                                                                                                                                                                                                                                                                                                                                                                                                                                                                                                                                                                              | Rock County, WI         | 10         |