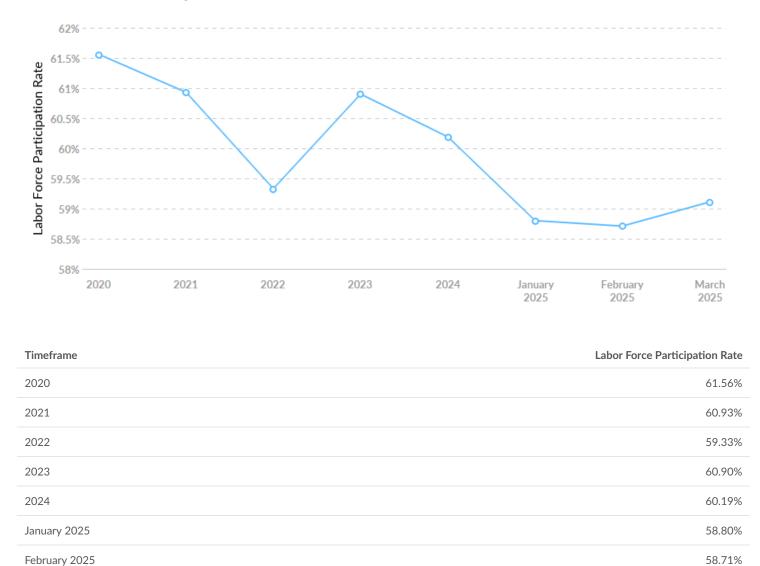

# Labor Force Participation Rate Trends

Lightcast Q2 2025 BETA Data Set | lightcast.io

March 2025

59.11%

# **Unemployment Rate Trends**

Juneau County, WI had a March 2025 unemployment rate of 4.30%, decreasing from 7.73% 5 years before.

| Timeframe     | Unemployment Rate |
|---------------|-------------------|
| 2020          | 7.73%             |
| 2021          | 4.55%             |
| 2022          | 3.32%             |
| 2023          | 3.12%             |
| 2024          | 3.37%             |
| January 2025  | 4.33%             |
| February 2025 | 4.68%             |
| March 2025    | 4.30%             |
|               |                   |