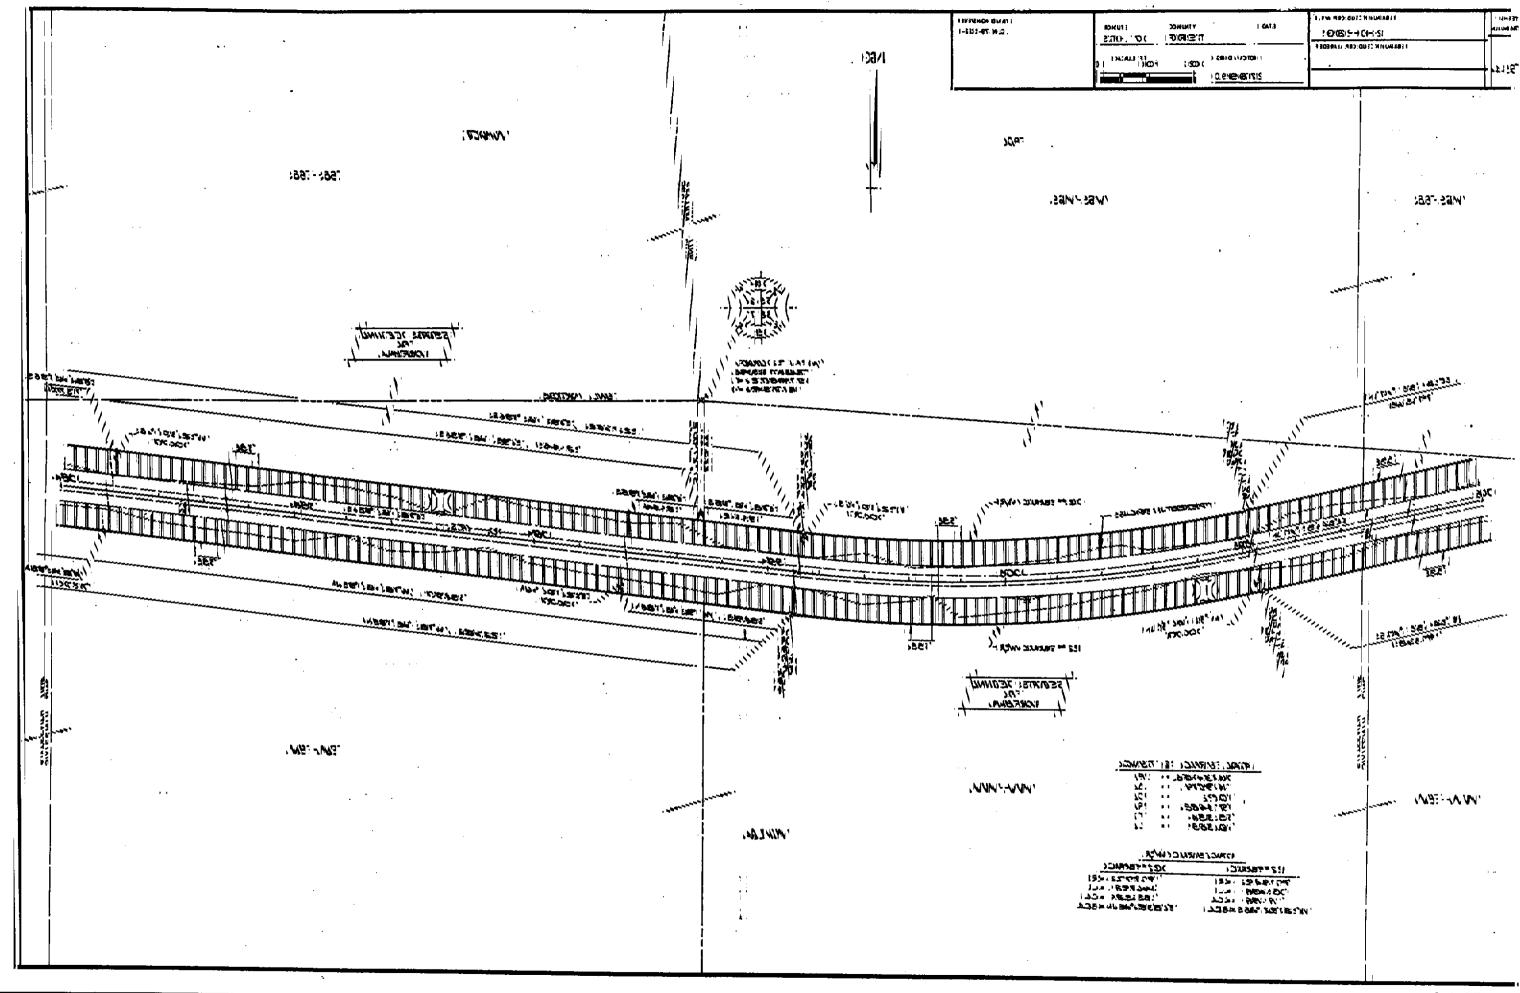

EFFORROK INDOMINACIOLEBRI INIGEBEI

28 ti. 1586 0-151 JES! 148,712,214**2,2** 7(4 148,712,814**2,** 2'4

THE REPORT OF THE PROPERTY OF

ELICONI I I MILE 22 () C 10 LIMITOCIAL USA Zine 74/1:81H HOUSE! EBRER Etzite **የተ**ለወብ 1

INCUBS:

SPLANT ELROMANDANG (SIGNAL FROMPLE) CELLANGS (SERVAL FROMPLICES)

DATE CITE CENTINETRING ENEA TELLAND STANDE NO & SOMETHALEME DAMA SETTEMBORHOOGIC SIGN TOUR LILE. EVILT 4178001 | METISS : ETANACTORIO 3 AUGUSTION CONTROL 1 DE SIGNACIO SIGNATURA DE SIGNACIO SIGNATURA DE SIGNACIO SIGNATURA DE SIGN BRIGHT & BY THALF THAT OF OUR THE STORMORD BOY THE DESIGNATIONS PROC-ALTERA CATALANT CALLAND CANADA