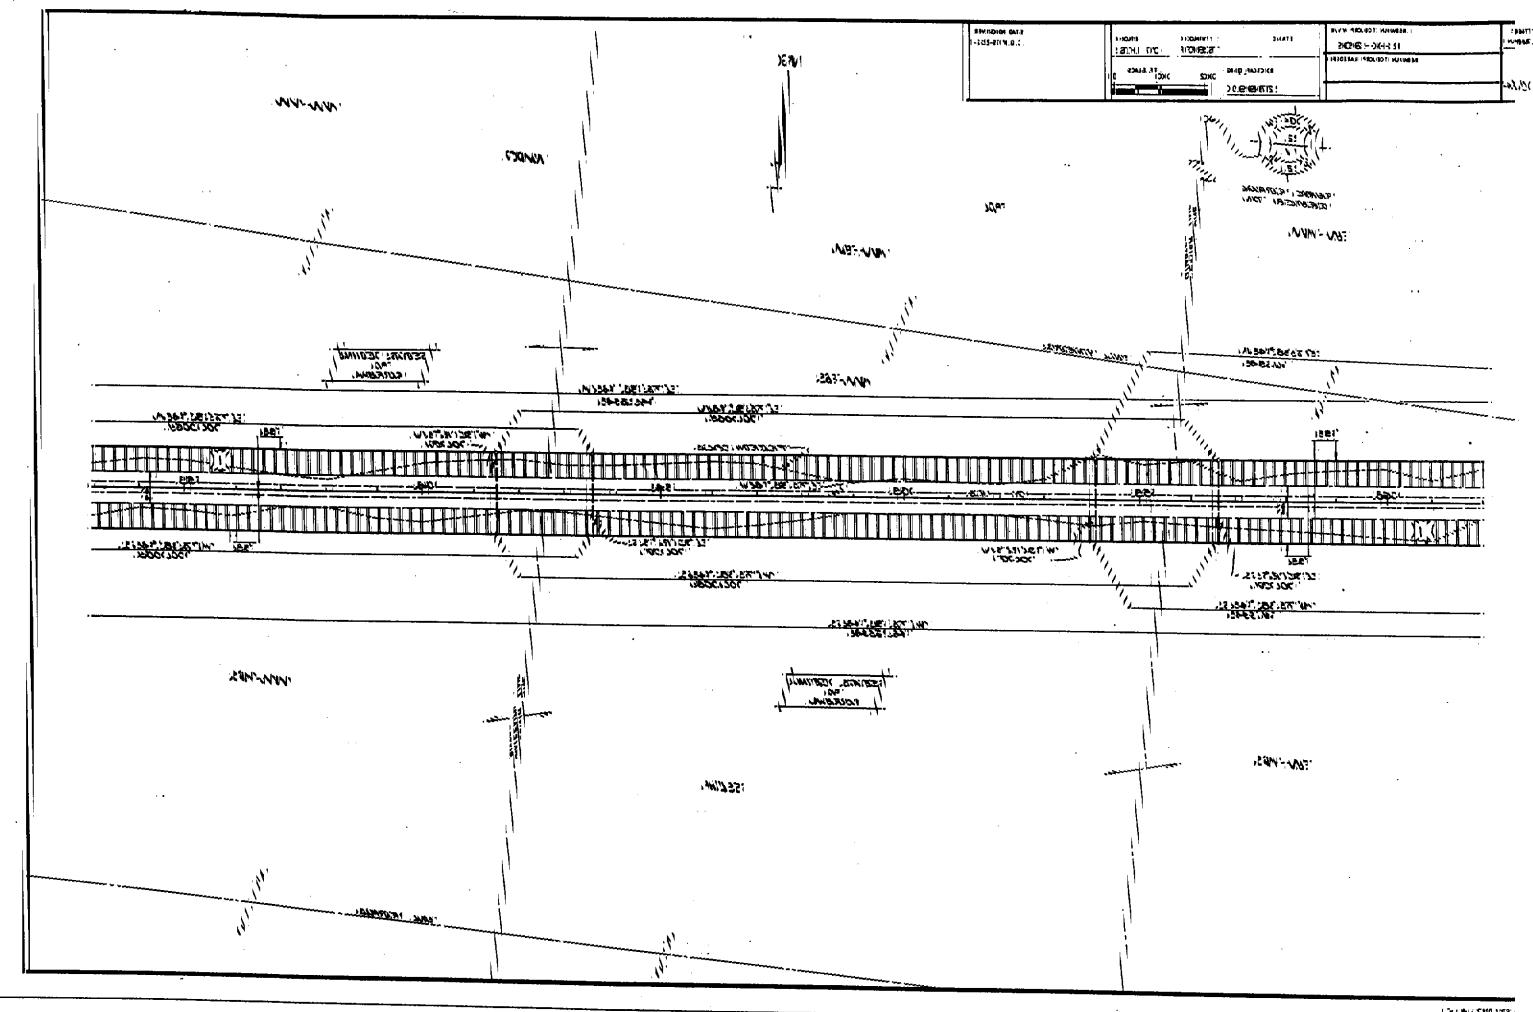

|                         |               |               |                    |               |                                    | 5.8.10   |            | 7(1.5           |                                         |
|            |                       | - A sa ( Arti , | <u> </u>                | - F T         | LCIRIENA      | HIDINHANAY 3.4     | III K BAREJIS |                                    | .39      |            | 3.5             |                                         |
|            |                       |                 |                         |               |               |                    |               | <del></del>                        | 1 -0/2-1 | D.C.       | 5.2%            |                                         |













5780-310211 of thick







FEBRUARY SHAPE FACEL