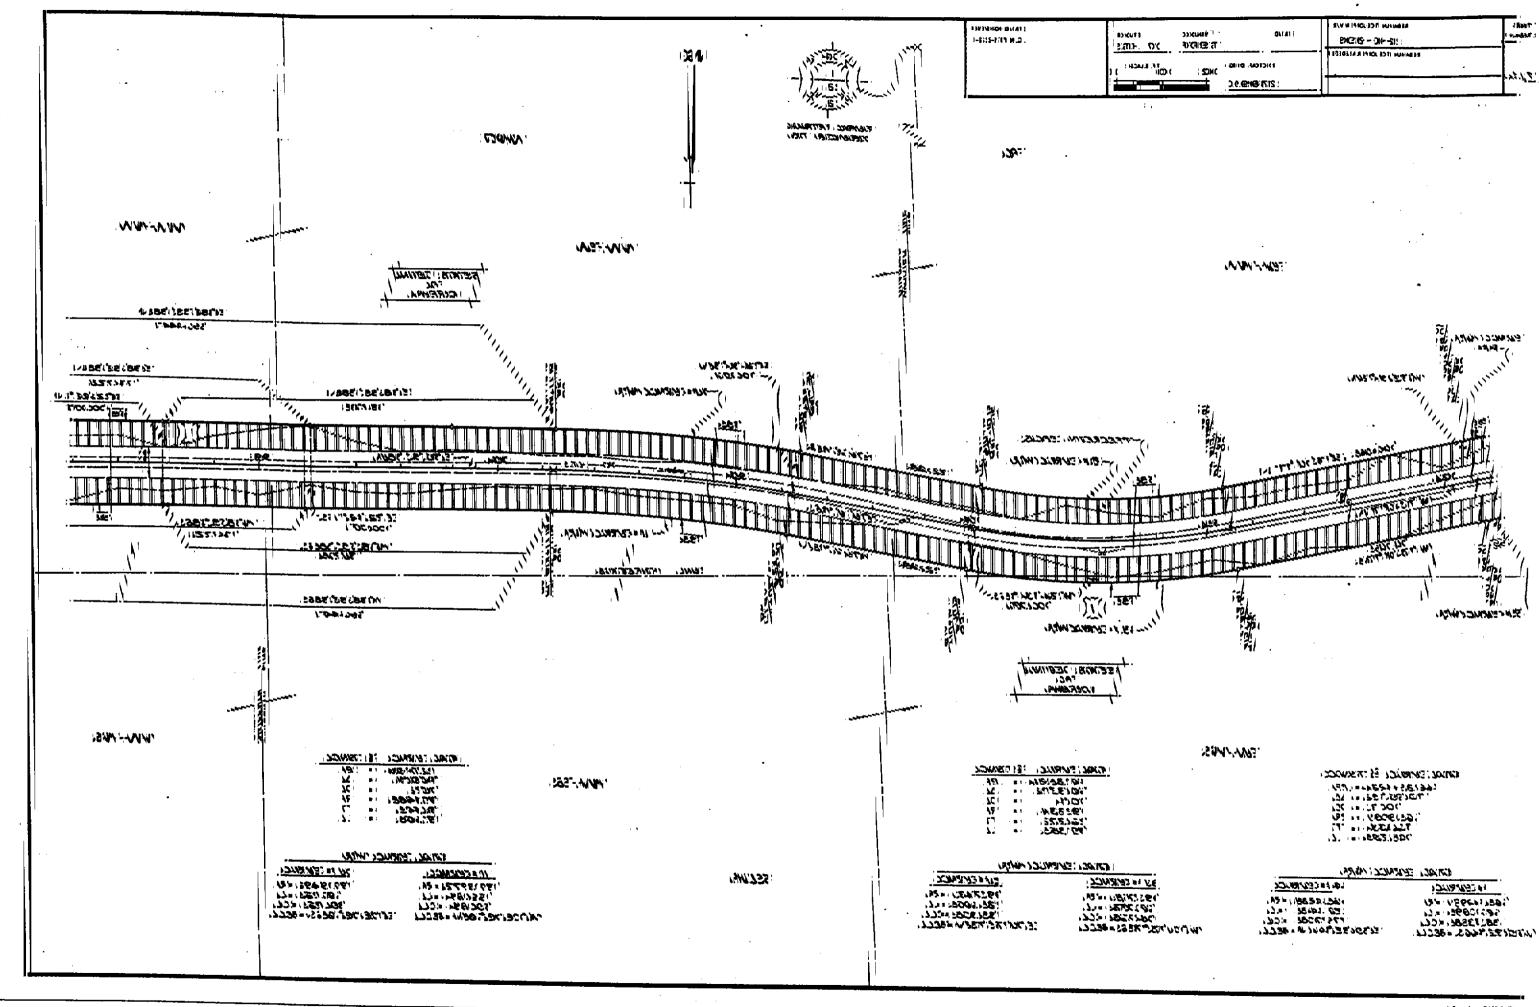

EFFORROK INDOMINACIOLEBRI INIGEBEI

28 ti. 1586 0-151 JES! 148,712,214**2,2** 7(4 148,712,814**2,** 2'4

THE REPORT OF THE PROPERTY OF

ELICONI I I MILE 22 () C 10 LIMITOCIAL USA Zine 74/1:81H HOUSE! EBRER Etzite **የተ**ለወብ 1