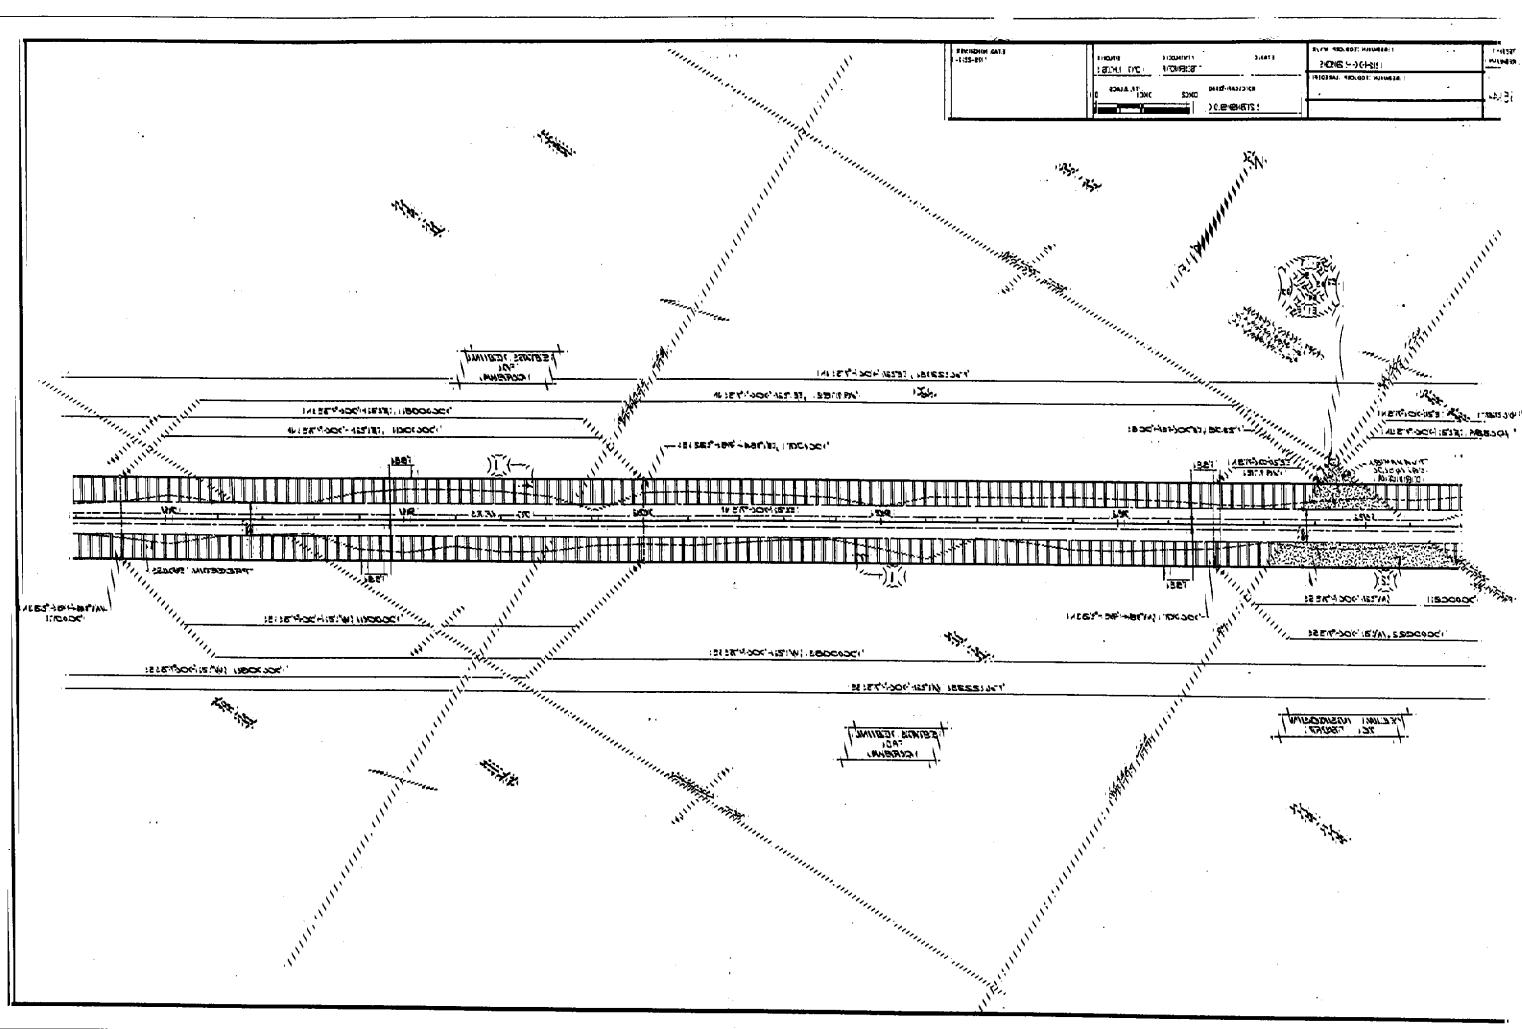

EFFORROK INDOMINACIOLEBRI INIGEBEI

28 ti. 1586 0-151 JES! 148,712,214**2,2** 7(4 148,712,814**2,** 2'4

THE REPORT OF THE PROPERTY OF

ELICONI I I MILE 22 () C 10 LIMITOCIAL USA Zine 74/1:81H HOUSE! EBRER Etzite **የተ**ለወብ 1

INCUBS:

SPLANT ELROMANDANG (SIGNAL FROMPLE) CELLANGS (SERVAL FROMPLICES)

DATE CITE CENTINETRING ENEA TELLAND STANDE NO & SOMETHALEME DAMA SETTEMBORHOOGIC SIGN TOUR LILE. EVILT 4178001 | METISS : ETANACTORIO 3 AUGUSTION CONTROL 1 DE SIGNACIO SIGNATURA DE SIGNACIO SIGNATURA DE SIGNACIO SIGNATURA DE SIGN BRIGHT & BY THALF THAT OF OUR THE STORMORD BOY THE DESIGNATIONS PROC-ALTERA CATALANT CALLAND CANADA