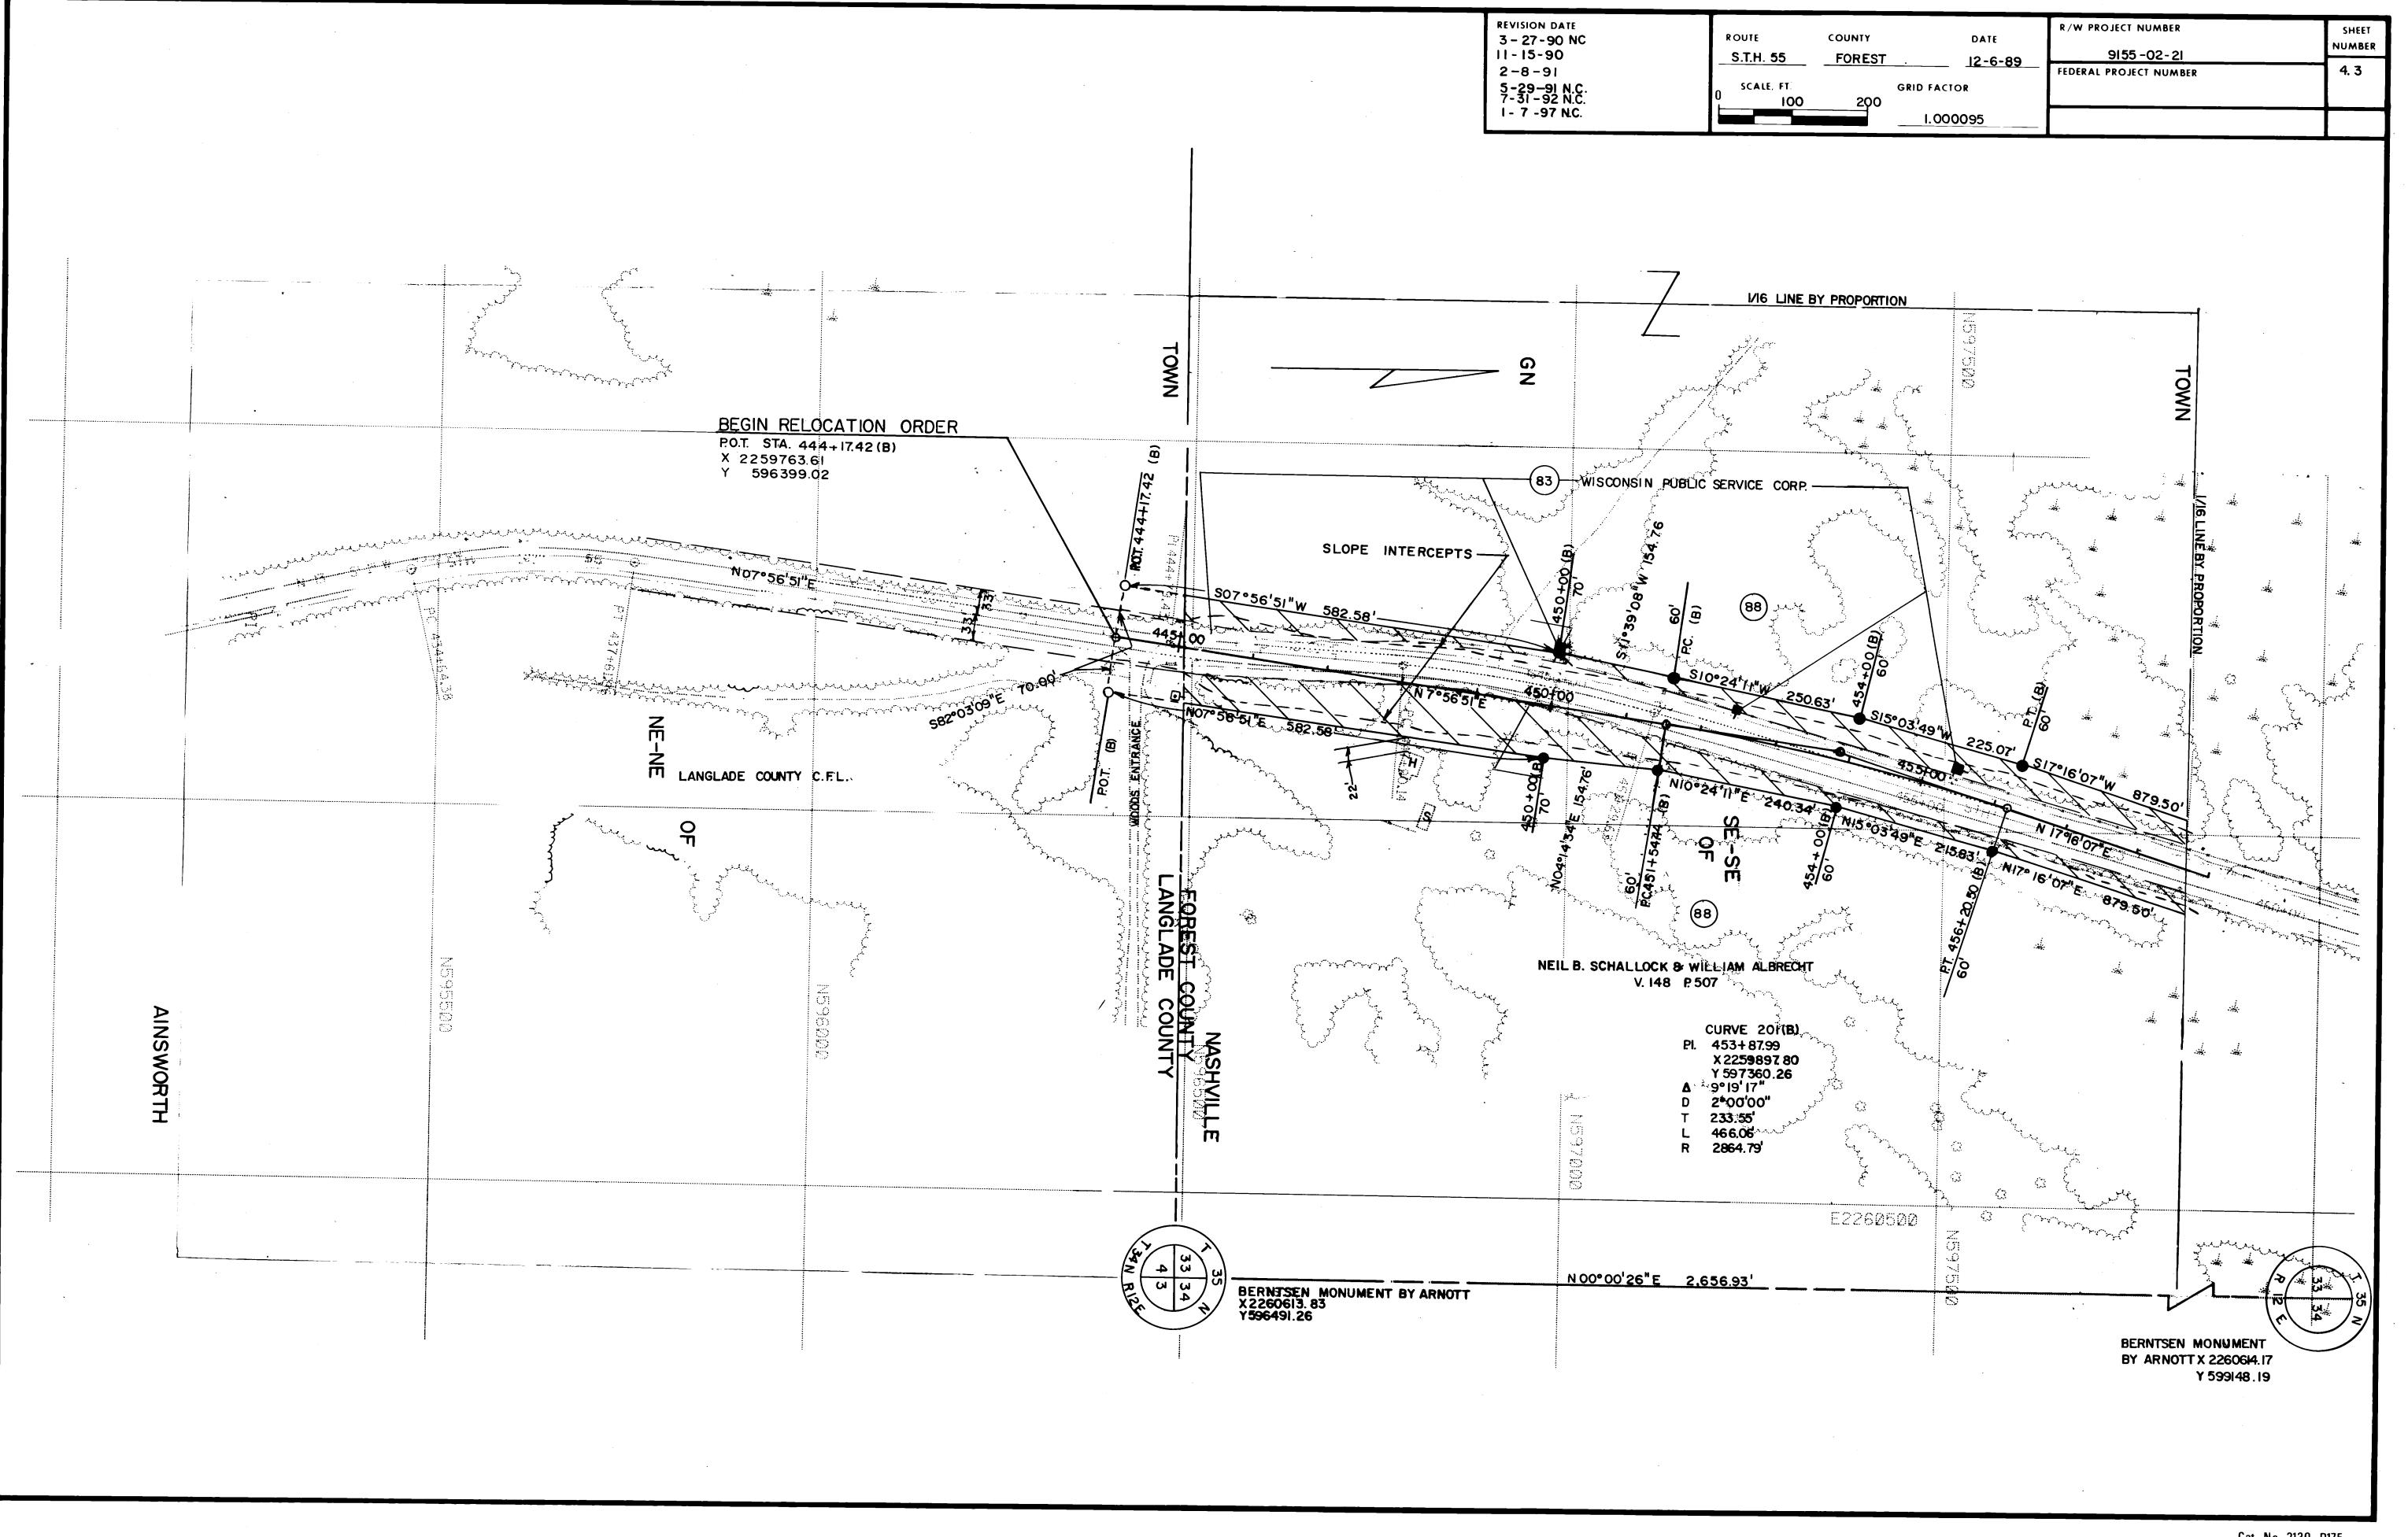

## NOTES

COORDINATES AND BEARINGS ON THIS PLAT ARE ORIENTED TO THE WISCONSIN COORDINATE SYSTEM NORTH ZONE. ALL PLAT DISTANCES ARE GRID LENGTH AND MAY BE COVERTED TO GROUND LENGTH BY MULTIPLYING THE DISTANCE BY THE GRID FACTOR PROVIDED ON THE DETAIL SHEETS.

RIGHT OF WAY MONUMENTS ARE TYPE 2 AND ARE PLACED PRIOR TO OR AT THE TIME OF LAND TITLE TRANSFER.

RIGHT OF WAY BOUNDARIES ARE DEFINED WITH COURSES OF THE PERIMETER OF THE HIGHWAY LANDS REFERENCED TO THE U.S. PUBLIC LAND SURVEY OR OTHER SURVEYS OF PUBLIC RECORD.