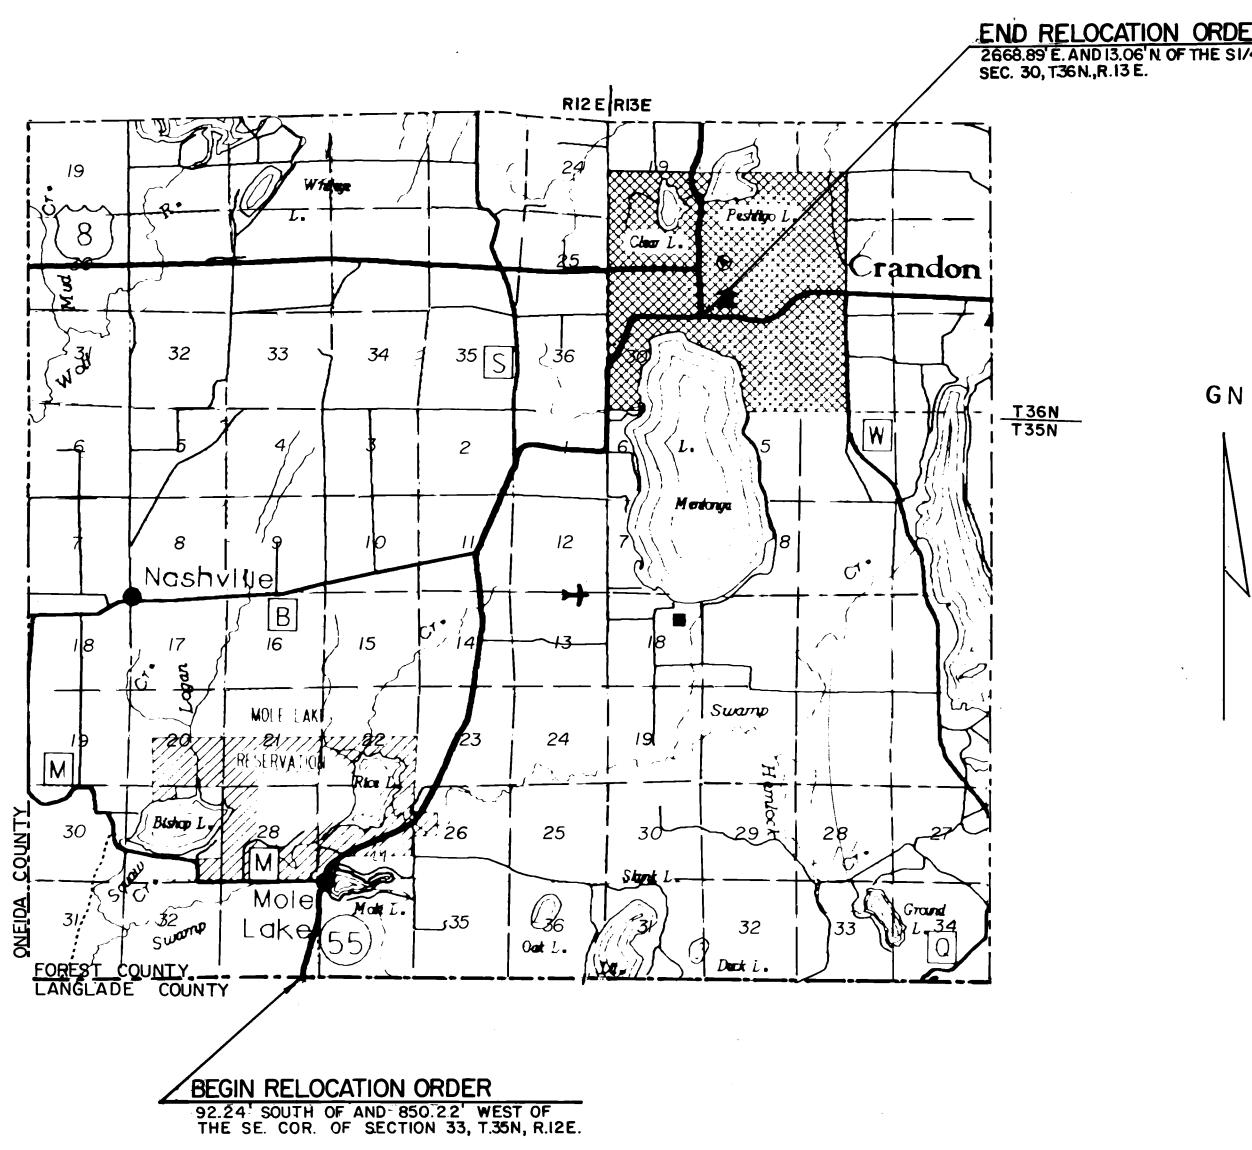

R/W PROJECT NUMBER

9155-02-21

FEDERAL PROJECT NUMBER

4.0

24

PLAT OF RIGHT OF WAY REQUIRED FOR

MOLE LAKE - CRANDON

SOUTH COUNTY LINE - CRANDON

S.T.H. 55

FOREST COUNTY

9155-02-70

END RELOCATION ORDER

2668.99 E. AND IS.OG N OF THE SI/4 CORNER OF

SEC. 30, T36N,R.I3E.

LAYOUT
O I MI.
L\_\_\_\_\_
SCALE

TOTAL NET LENGTH OF CENTERLINE 9.204 MI.