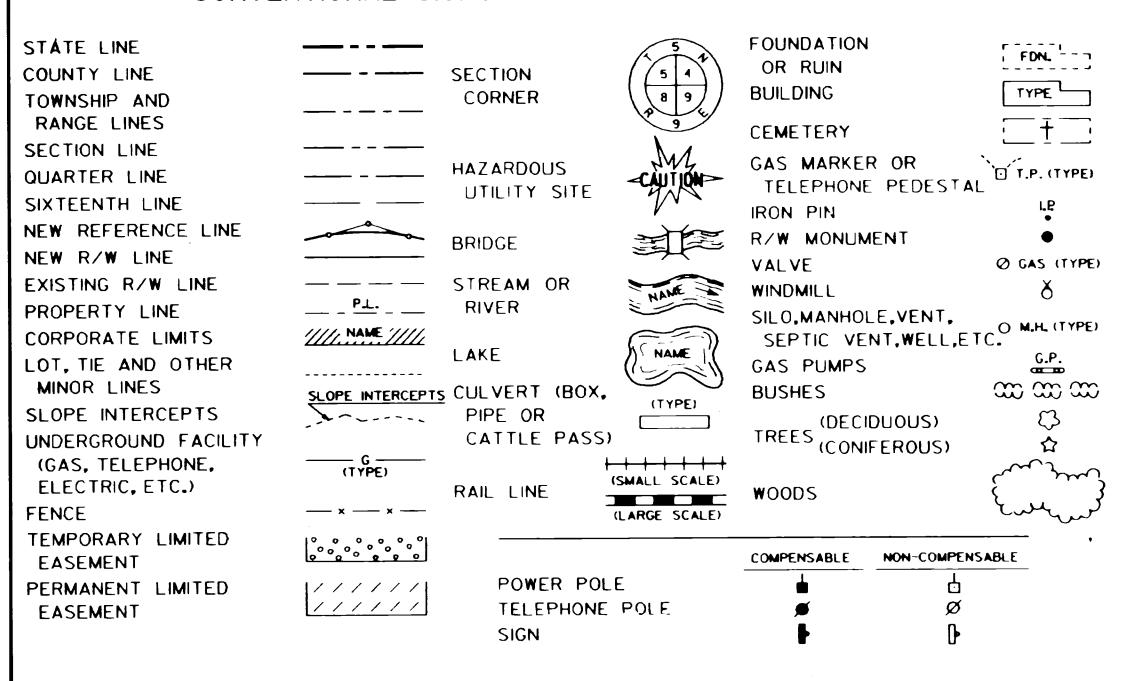

## CONVENTIONAL SIGNS AND ABBREVIATIONS

| AC.          | ACRES               | MI.         | MILE                    |
|--------------|---------------------|-------------|-------------------------|
| ARC L.       | ARC LENGTH          | NE          | NORTHEAST               |
| В            | BARN                | NW          | NORTHWEST               |
| COR.         | CORNER              | Р           | PAGE                    |
| <b>@</b>     | CENTERLINE          | P.C         | POINT OF CURVATURE      |
| C.F.L.       | COUNTY FOREST LAND  | P.I.        | POINT OF INTERSECTION   |
| <b>C.</b> S. | CERTIFIED SURVEY    | P.L.        | PROPERTY LINE           |
| CORP         | CORPORATION         | P.T.        | POINT OF TANGENCY       |
| C.T.H.       | COUNT TRUNK HIGHWAY | R.          | RADIUS                  |
| D.           | DEGREE OF CURVE     | REST.       | RESTAURANT              |
| G.           | GARAGE              | R.R.        | R AILROAD               |
| GOV'T.       | GOVERNMENT          | SE          | SOUTHE AST              |
| H.           | HOUSE               | SW          | SOUTHWEST               |
| Δ            | INTESECTION ANGLE   | S.T.H.      | STATE TRUNK HIGHWAY     |
| L.           | LENGTH OF CURVE     | T.          | TANGENT LENGTH OF CURVE |
| L.C.         | LONG CORD           | V.          | VOLUME                  |
| MH.          | MOBILE HOME         | (E)         | EXISTING &              |
| •            |                     | (B <b>)</b> | PROPOSED &              |